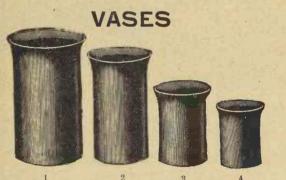

each                                          |
| Self-Registering, with magnet, 8-inch, each   |
| Porcelain, imported, each                     |
| Minimum, for registering cold during ab-      |
| sence and showing present temperature,        |
| each 1.40                                     |
| Hot-Bed, brass point, wooden frame, each 2.75 |
| Thermometers cannot be sent by mail.          |
|                                               |
| TROWELS                                       |
| English Steel Trowel, light and durable,      |
| 6-inch, 30c; 7-inch \$ .35                    |
| Transplanting Trowels, each                   |
|                                               |
| Tweezers, 4-inch, 10c; 4½-inch. 13c; 5-inch,  |
| 18c; 6-inch, 25c; 7-inch, large               |





Plain or Enameled.

#### FLORISTS' INDURATED FIBRE VASES

| WEEDERS                                       |  |  |  |  |  |
|-----------------------------------------------|--|--|--|--|--|
| Combination Weeder, each, 25c; per doz\$ 2.50 |  |  |  |  |  |
| Excelsior Hand Weeder, each, 10c; per         |  |  |  |  |  |
| doz 1.00                                      |  |  |  |  |  |
| Noyes' Hand Weeder, each, 25c; perdoz 2.50    |  |  |  |  |  |
| Lang's Weeder, very useful, each, 20c; per    |  |  |  |  |  |
| doz 2.25                                      |  |  |  |  |  |
| Hazeltine Hand Weeder, each, 20c; per         |  |  |  |  |  |

#### 

| Annealed.—St                | bject to change.     |        |
|-----------------------------|----------------------|--------|
| Number 24