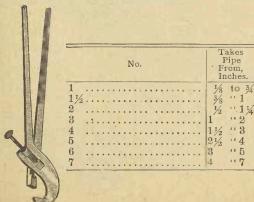

| 1/8 " 11/2           | . 20     | 41/4              | 3.78         | 1.17            | 2.05           |
| 12           | 14 " 21/2            | 27       | 8                 | 5.40         |                 | 3.22           |
| 13           | 34 '' 4<br>1 '' 6    | 37<br>44 | 15                | 7.56         |                 | 4.68           |
| 13½<br>14    | 1%"8                 | 50       | 20 28             | 9.72 $11.88$ | 3.80            | 5.56           |
| 15           | 2 "14                | 64       | 47                | 19.44        | 2.00            | 8.78           |
|              |                      |          |                   | -            |                 |                |

# Made in two sizes-% inch and 1 inch.

IMPROVED



#### BROWN'S ADJUSTABLE PIPE TONGS



# **AMAZON**



Per doz..... 2 00

#### HOSE PIPE, SCREW TIP.



| SIZE,<br>Inches.               | Length<br>Inches. | Price<br>Each.       |
|--------------------------------|-------------------|----------------------|
| <sup>34</sup> / <sub>3</sub> 4 | 7½<br>12<br>8½    | \$0.48<br>.83<br>.54 |
| 1 11/4                         | 12½<br>11         | 1.66                 |
| 1½<br>1½<br>1½                 | 17<br>13<br>19    | 2.48<br>2.07<br>2.97 |
| 2/2 //2                        | 20<br>30          | 4.14<br>11.88        |

#### HOSE NOZZLE, WITH COCK.



|                              | Size.<br>Inches. | Length, Price<br>Inches. Each.                                             |
|------------------------------|------------------|----------------------------------------------------