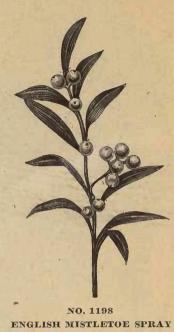

es, velvet, each | 1 50     |
| 1129a         | 6 " " "                           |          |
| 1129b         | 12 " " " …                        | 2 50     |

The Begonias are a favorite decorative plant and have been for years on the market in velvet and cloth imitations, these however, are old patterns, while our new Begonias Nos. 1127, 1127a and 1127b are far superior and the latest, and a most beautiful copy of nature. The color is simply grand and you can even look through the leaves as in nature.



### No. 1210, ARECA PALM.

1210b 22 inches high, 4 leaves bound without pot, each .....\$9 50



### No. 1203, PALMS.

26 inches high, 6 removable leaves, without pots, each... \$0.75 24 inches high, 4 removable leaves, without pot, each ..



### No, 1114, JAPAN HANGING BASKET.









additional to additionable additionable additionable

1198 English Mistletoe Spray per doz......\$1 75

 1533
 1 Rose, 1 bud, 3 leaves on stem, 12 in. long, per doz.
 \$2
 25

 1532
 1 Rose, 1 bud, 3 leaves, per doz.
 1
 50

 1530
 12 in. long, per doz.
 1
 00





1287

# Prices on Printed Stationery

| 1,000 Statements                                                                  | 52 | 50   |
|-----------------------------------------------------------------------------------|----|------|
| 1,000 1-6 Bill Heads—4 <sup>2</sup> / <sub>3</sub> x8 <sup>1</sup> / <sub>4</sub> |    |      |
| $1,000 \frac{1}{4}$ " $-8\frac{1}{2}x^{7}$                                        |    |      |
| $1,000 \frac{1}{3}$ " $-8\frac{1}{2} \times 9\frac{1}{2} \dots$                   |    | 00   |
|