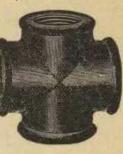

br>13<br>19    | 2.48<br>2.07<br>2.97 |
| 2/2 //2                        | 20<br>30          | 4.14<br>11.88        |

#### HOSE NOZZLE, WITH COCK.



|                              | Size.<br>Inches. | Length, Price<br>Inches. Each.                                             |
|------------------------------|------------------|----------------------------------------------------------------------------|
| 34<br>34<br>1<br>114<br>11/2 |                  | 6¾ \$0.83<br>8 .97<br>12 1.35<br>9½ 1.49<br>20 4.14<br>22½ 6.30<br>25 9.76 |

#### GEM SPRAY NOZZLE.



THROWS SOLID STREAM OR SPRAY.

| Y | Size, Inches. | Price<br>Each. | Price<br>Dozen. |
|---|---------------|----------------|-----------------|
| 4 |               | \$0.50<br>.58  | \$5.78<br>6.93  |

#### CROSSES.

MALLEABLE IRON.



| SIZE<br>Inches.                                                                              | Price<br>Black,<br>Per 100.                                                                       | Price.<br>Galv.<br>Per 100                                     |
|----------------------------------------------------------------------------------------------|---------------------------------------------------------------------------------------------------|----------------------------------------------------------------|
| 14<br>3/8<br>12<br>34<br>1<br>11/4<br>11/2<br>2<br>2<br>2<br>2<br>2<br>3<br>3<br>3<br>3<br>3 | \$ 4.32<br>5.40<br>6.48<br>10.80<br>16.20<br>21.60<br>32.40<br>54.00<br>94.50<br>162.00<br>175.50 | \$ 9.18<br>13.50<br>24.30<br>32.40<br>48.60<br>81.00<br>148.50 |
| 4