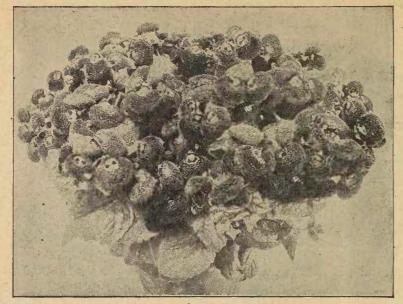

#### CALCEOLARIA HYBRIDA.

Grand mixture of the tigered, variegated and spotted strains, brilliant and beautifully marked, great diversity of color. The Calceolaria is fast becoming a favorite among the articles for plant culture and finds ready sale. Our seed is the best. 