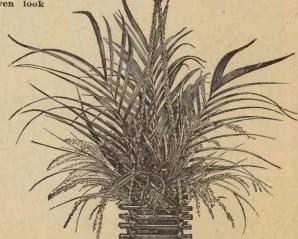

0<br>75 |
| 1128b         | 12 " " " " 3 leaves, velvet, each | 1 50     |
| 1129a         | 6 " " "                           |          |
| 1129b         | 12 " " " …                        | 2 50     |

The Begonias are a favorite decorative plant and have been for years on the market in velvet and cloth imitations, these however, are old patterns, while our new Begonias Nos. 1127, 1127a and 1127b are far superior and the latest, and a most beautiful copy of nature. The color is simply grand and you can even look through the leaves as in nature.



### No. 1210, ARECA PALM.

1210b 22 inches high, 4 leaves bound without pot, each .....\$9 50



### No. 1203, PALMS.

26 inches high, 6 removable leaves, without pots, each... \$0.75 24 inches high, 4 removable leaves, without pot, each ..



### No, 1114, JAPAN HANGING BASKET.









additional to additionable additionable additionable

1198 English Mistletoe Spray per doz......\$1 75

 1533
 1 Rose, 1 bud, 3 leaves on stem, 12 in. long, per doz.
 \$2
 25

 1532
 1 Rose, 1 bud, 3 leaves, per doz.
 1
 50

 1530
 12 in. long, per doz.
 1
 00





1287

# Prices on Printed Stationery

| 1,000 Statements                                                                  | 52 | 50   |
|-----------------------------------------------------------------------------------|----|------|
| 1,000 1-6 Bill Heads—4 <sup>2</sup> / <sub>3</sub> x8 <sup>1</sup> / <sub>4</sub> |    |      |
| $1,000 \frac{1}{4}$ " $-8\frac{1}{2}x^{7}$                                        |    |      |
| $1,000 \frac{1}{3}$ " $-8\frac{1}{2} \times 9\frac{1}{2