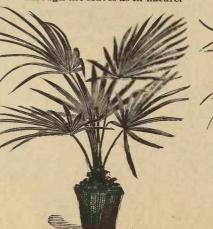

--------------|----------|
| 1127b         | 12 " "                            | 2.50     |
| 1128a         |                                   | 50<br>75 |
| 1128b         | 12 " " " " 3 leaves, velvet, each | 1 50     |
| 1129a         | 6 " " "                           |          |
| 1129b         | 12 " " " …                        | 2 50     |

The Begonias are a favorite decorative plant and have been for years on the market in velvet and cloth imitations, these however, are old patterns, while our new Begonias Nos. 1127, 1127a and 1127b are far superior and the latest, and a most beautiful copy of nature. The color is simply grand and you can even look through the leaves as in nature.



### No. 1210, ARECA PALM.

1210b 22 inches high, 4 leaves bound without pot, each .....\$9 50



### No. 1203, PALMS.

26 inches high, 6 removable leaves, without pots, each... \$0.75 24 inches high, 4 removable leaves, without pot, each ..



### No, 1114, JAPAN HANGING BASKET.









additional to additionable additionable additionable

1198 English Mistletoe Spray per doz......\$1 75

 1533
 1 Rose, 1 bud, 3 leaves on stem, 12 in. long, per doz.
 \$2
 25

 1532
 1 Rose, 1 bud, 3 leaves, per doz.
 1
 50

 1530
 12 in. long, per doz.
 1
 00





1287

# Prices on Printed Stationery

| 1,000 Statements                                                                  | 52 | 50   |
|-----------------------------------------------------------------------------------|----|------|
| 1,000 1-6 Bill Heads—4 <sup>2</sup> / <sub>3</sub> x8 <sup>1</sup> / <sub>4</sub> |    |      |
| $1,000