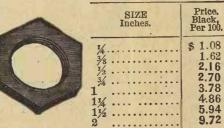

---------------------------------------|---------------------------------------------------------------------------------------------------|----------------------------------------------------------------|
| 14<br>3/8<br>12<br>34<br>1<br>11/4<br>11/2<br>2<br>2<br>2<br>2<br>2<br>3<br>3<br>3<br>3<br>3 | \$ 4.32<br>5.40<br>6.48<br>10.80<br>16.20<br>21.60<br>32.40<br>54.00<br>94.50<br>162.00<br>175.50 | \$ 9.18<br>13.50<br>24.30<br>32.40<br>48.60<br>81.00<br>148.50 |
| 4                                                                                            | 283.50                                                                                            |                                                                |

#### REDUCERS.

MALLEABLE IRON.



#### LOCK NUTS.

MALLEABLE IRON.



#### CAPS.

MALLEABLE IRON.



|     | ZE<br>n. | Price.<br>Black,<br>Per 100.                   | Price<br>Galv.<br>Per 100.                      | SIZE<br>In.                   | Price.<br>Black.<br>Per 100. | Galv.                 |
|-----|----------|------------------------------------------------|-------------------------------------------------|-------------------------------|------------------------------|-----------------------|
| 1 1 |          | \$1.62<br>2.16<br>2.70<br>4.32<br>6.48<br>8.64 | \$2.16<br>2.70<br>4.32<br>6.48<br>9.18<br>12.96 | 1½<br>2<br>2½<br>3<br>3½<br>4 | $24.30 \\ 45.90 \\ 54.00$    | 28.03<br>41.0<br>70.2 |

#### MALLEABLE IRON UNIONS.



| SIZE.<br>Inches.            | Price,<br>Black,<br>Per 100. | Price,<br>Galv.<br>Per 100. |
|--------------------------