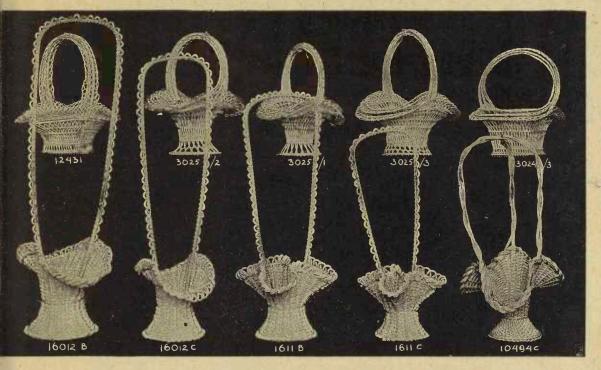

hes, each \$0 55, 3 for \$1 50, dozen \$6 00 | AA. Height, 14 inches

B. " 17" " 25, 3 for 70, " 2 50 | F. " 26" " 70, 3 for 2 00, " 7 50 | A. " 15" " " 55e

C " 19 " 35, 3 for 95, " 3 60 | G. " 28" " 90, 3 for 2 50, " 9 60 | B. " 16" " " 70c

D. " 21½ " 45, 3 for 1 25, " 4 80 | H. " 30" " 1 00, 3 for 2 85, " 10 00 | C. " 18" " 95e





## LOOSE WHEAT.

We are large importers of loose wheat and can meet quotations of any reputable house in the United States.

PRICES SUBJECT TO CHANGE WITHOUT NOTICE.

| Best bleached Italian | wheat, any |
|-----------------------|------------|
| size, per pound       | \$ 50      |
| 10 lbs                | 4 00       |
| 50 lbs                | 17 50      |
| 100 lbs               | 30 00      |
|                       |            |



# FLOWER BASKETS



We do not attempt to list a complete assortment of Baskets, as the number of styles we carry is so numerous that space does not permit us to list all. Parties ordering Baskets in assortment will do well to leave judgment and assortment to us as we carry nothing but staple goods in this line, and feel satisfied that we can give you what your trade requires.

| No 19491 White Willow Nest of 9 11 to 14 in 6 1