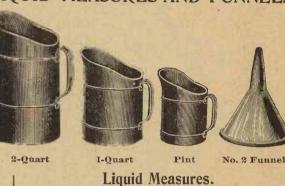

196  | AZALEA POTS—Same as Red Pots. |    |

## VASE FOR THE CEMETERY.

The Clara Cemetery Vase.

Patent applied for by Mrs. C. W. Pike. A receptacle for flowers, long needed for the cemetery. It is composed of solid glass, bell-shaped, with spear at bottom to insert in the earth, holding firm and safe.

| Price | per | 1 | doz |      |     |     | <br> | <br> | \$3 | 50 |
|-------|-----|---|-----|------|-----|-----|------|------|-----|----|
| 6.6   | 66  | 3 | 64  | lot, | per | doz | <br> | <br> | 3   | 25 |
| 66    | 44  | 5 | 4.  | 4.   | 4.6 | 6.6 | <br> | <br> | 3   | 00 |
|       |     |   |     |      |     |     |      |      |     |    |

Samples sent on receipt of 50c.



Stable Pail.
4 Sizes, 14, 16, 18 and 20 Qt.

Genuine Indurated Fibre Ware



# LIQUID MEASURES AND FUNNELS



# 

| 1-pint,                                           | 2   | 20 |
|---------------------------------------------------|-----|----|
| Funnels.                                          |     |    |
|                                                   |     |    |
| No. 1 Funnel (Large Size)                         | \$2 | 70 |
|                                                   |     |    |
| Set 4 pieces (Except Gallon and No. 1 Funnel)     | 1   | 90 |
| Set, 6 pieces (Including Gallon and No. 1 Funnel) | 1   | 50 |

| PAILS.                                    | Crates<br>Contain    | Crates<br>Weigh | Price<br>er Doz. |
|-------------------------------------------|----------------------|-----------------|------------------|
|                                           | Doz.