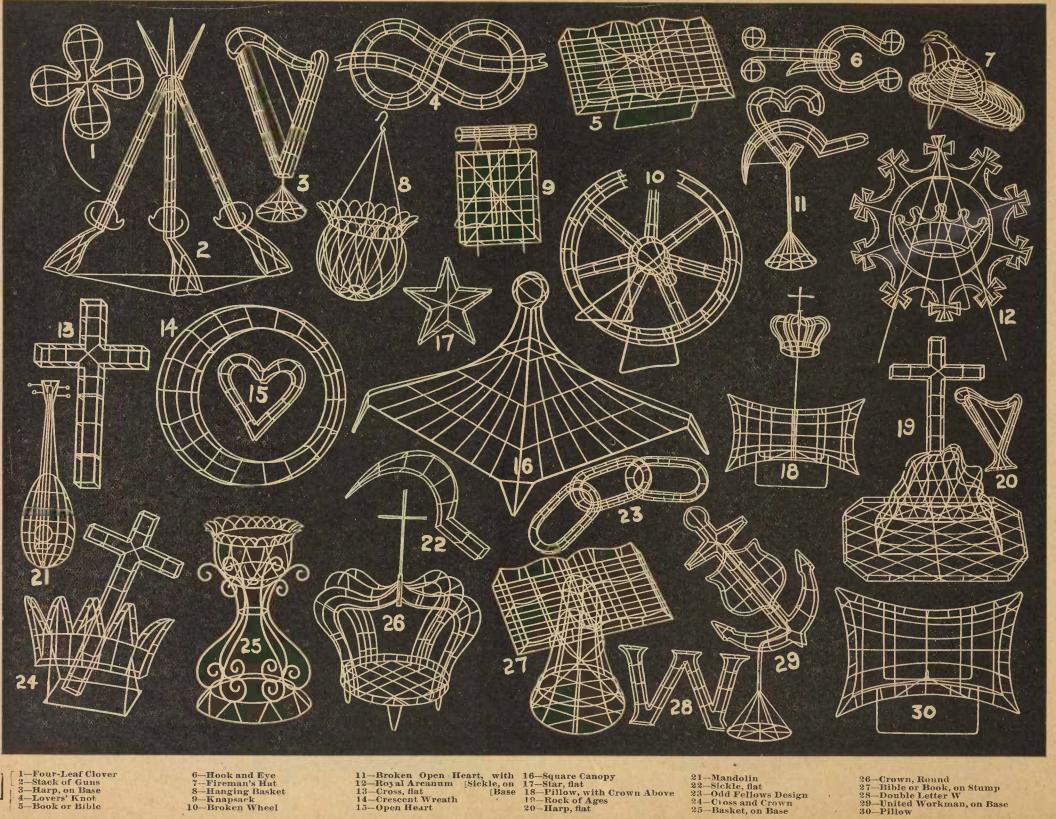

### FOR CASH IN 10 DAYS.

Special Cash Discounts on Wire Designs

Orders from \$10.00 to \$25.00, 25 per cent. off our list price.

Orders from 25.00 to 50.00, 30 per cent. off our list price.

Orders from 50.00 to 100.00, 35 per cent. off our list price.