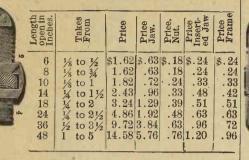

3<br>6 4.3<br>5.4<br>6.4<br>7.5<br>9.7<br>6 9.7<br>15.1<br>22.6 | 2.16<br>2.70<br>3.24<br>3.78<br>4.86<br>7.56 | 1 1 1/4          |  |

In orders for Reducing Fittings the price of the larger size will govern. Where fittings are ordered reducing more than one size, charge will be made for the regular fitting and the bushing used.



"MYSTIC

SPRAY NOZZLES.

| Each    |   |  |  |  |  |   |  |  |  | \$ | 0 | 30 |  |
|---------|---|--|--|--|--|---|--|--|--|----|---|----|--|
| Per doz | ٠ |  |  |  |  | ٠ |  |  |  |    | 3 | 00 |  |

The C. B. G. SPRINKLER.



Cheap but good.

| Each    |  |  |  |  |  |  |  |   |    |
|---------|--|--|--|--|--|--|--|---|----|
| Per doz |  |  |  |  |  |  |  | 2 | 50 |



Made in ¾ inch only.
Each...........\$0 40
Per doz...........3 75

#### TRIMO PIPE WRENCH.



In ordering parts state the size of Wrench.

All sizes to 24 inch packed in wood boxes of ½ dozen.

36 and 48 inch packed in wood boxes of 76 dozen.

This Wrench is *drop forged* from bar steel, is *interchangeable* in all its parts, and has no wooden handle to break.

Does not lock upon the pipe, but releases its hold readily. Grips the pipe firmly without lost motion. Does not crush the pipe nor slip. The movable jaw and the nut are made with a round top and bottom thread, guaranteed not to strip or bur. An inserted jaw is placed in the handle, which can be renewed for little expense when dull or worn.

NOTICE. When ordering parts for Wrenches state whether for Trimo, or for Trimo A. The name is stamped on each handle.

#### STILLSON'S WRENCH.

| Length,<br>Open,<br>Inches.