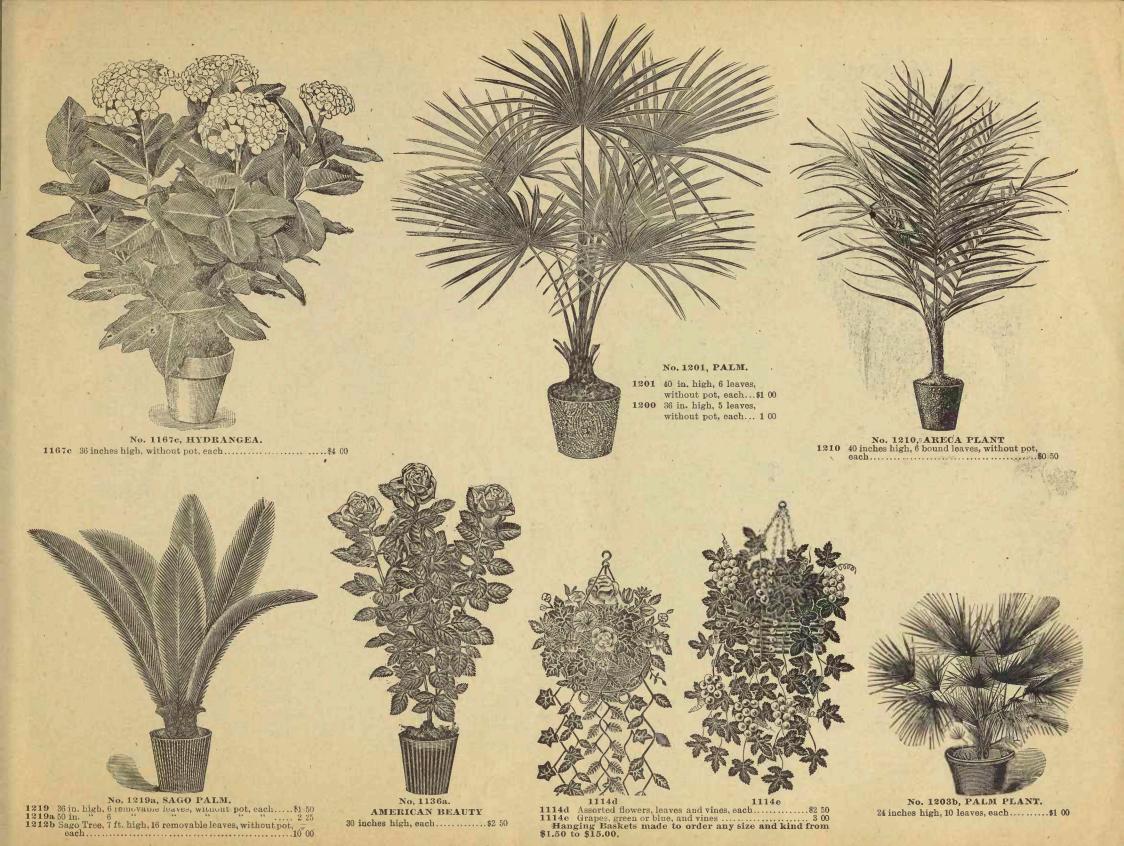

3 leaves, velvet, each | 1 50     |
| 1129a         | 6 " " "                           |          |
| 1129b         | 12 " " " …                        | 2 50     |

The Begonias are a favorite decorative plant and have been for years on the market in velvet and cloth imitations, these however, are old patterns, while our new Begonias Nos. 1127, 1127a and 1127b are far superior and the latest, and a most beautiful copy of nature. The color is simply grand and you can even look through the leaves as in nature.



### No. 1210, ARECA PALM.

1210b 22 inches high, 4 leaves bound without pot, each .....\$9 50



### No. 1203, PALMS.

26 inches high, 6 removable leaves, without pots, each... \$0.75 24 inches high, 4 removable leaves, without pot, each ..



### No, 1114, JAPAN HANGING BASKET.









additional to additionable additionable additionable

1198 English Mistletoe Spray per doz......\$1 75

 1533
 1 Rose, 1 bud, 3 leaves on stem, 12 in. long, per doz.
 \$2
 25

 1532
 1 Rose, 1 bud, 3 leaves, per doz.
 1
 50

 1530
 12 in. long, per doz.
 1
 00





1287

# Prices on Printed Stationery

| 1,000 Statements                                                                  | 52 | 50   |
|-----------------------------------------------------------------------------------|----|------|
| 1,000 1-6 Bill Heads—4 <sup>2</sup> / <sub>3</sub> x8 <sup>1</sup> / <sub>4</sub> |    |      |
| $1,000 \frac{1}{4}$ " $-8\frac{1}{2}x^{7}$                                        |    |      |
| $1,000 \frac{1}{3}$ " $-8\frac{1}{2} \times 9\frac{1}{2} \dots$                   |    | 00