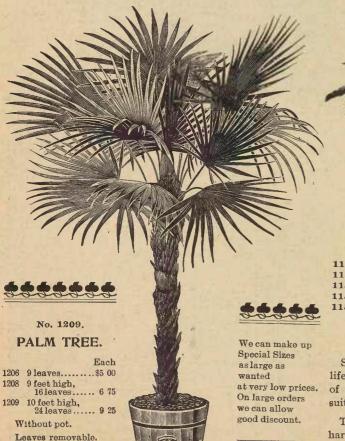

|

Mayor Pingree......\$1 50 

# Artificial Plants, Flowers and Prepared Tropical Palms.

All prepared palms are shipped without pots or tubs, as it reduces the express charges. They can be placed in any ordinary pot or tub filled with sand, cement or soil. The leaves on these Palms can be taken out and dusted or washed with water and reinserted in socket. On receiving these Palms, put them in any ordinary flower pot filled with sand, cement or soil and shape plant carefully. The increasing demand on these Palms has been so great that we have put in a full stock of them, and can fill orders on very short notice. Some of our best decorators are now using these plants for decorations, as they are a great saving of stock, as experienced with natural palms. Our prices are very low.





### No. 1150, FERN DISHES.

| 1150 | 4 | inches, | diameter, | each | <br>\$0 75 | ) |
|------|---|---------|-----------|------|------------|---|
| 1150 | 5 | 41      | 6.6       | 4.6  | <br>1 00   | ) |
| 1150 | 6 | - 66    | 6.6       | 6.6  | <br>1 75   | í |
| 1150 | 7 | 6.6     | 44        | 66   | <br>2 00   | ) |
| 1150 | 8 | 44      | 6.6       | 66   | <br>2 50   | ) |
|      |   |         |           |      |            |   |

#### For Your Fern Dishes.

Specially and artistically arranged plant life, made up to fit any dish. Consisting of maiden-hair ferns and all varieties suitable for decorative ferneries.

The natural or green house plants; are hard to be kept well, and do not last longer than four weeks at the utmost, but die off, while these fern dishes last and look w