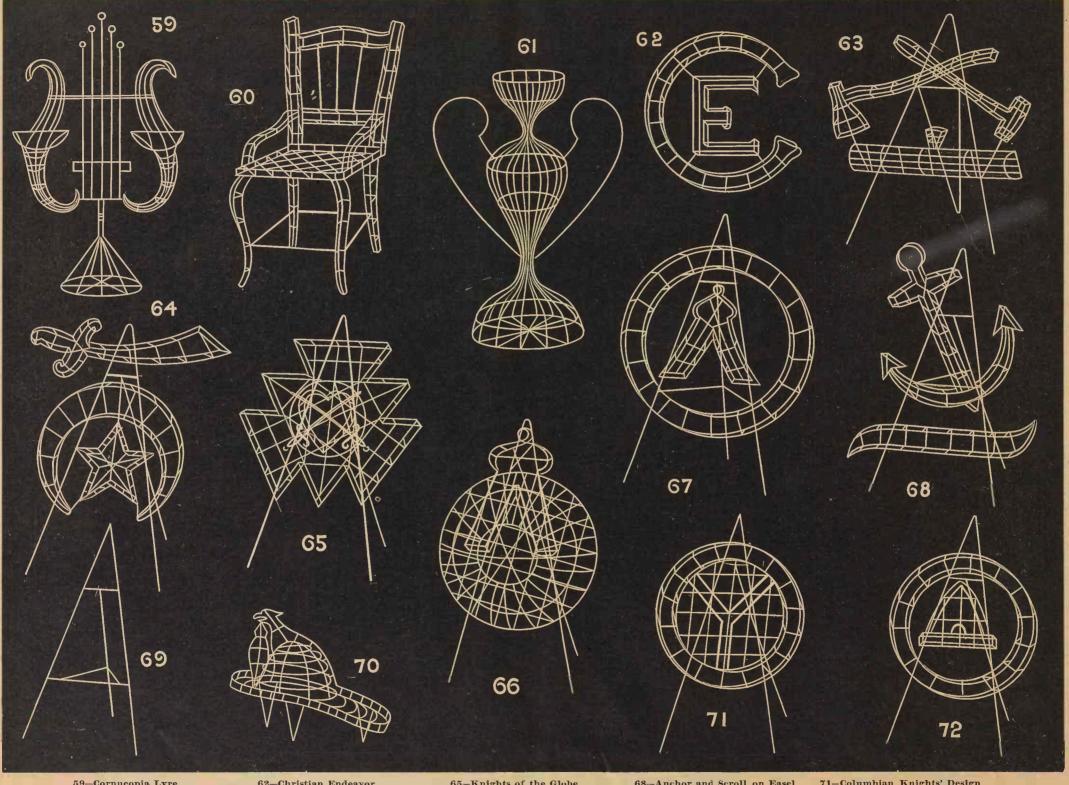

### FOR CASH IN 10 DAYS.

Special Cash Discounts on Wire Designs

Orders from \$10.00 to \$25.00, 25 per cent. off our list price.

Orders from 25.00 to 50.00, 30 per cent. off our list price.

Orders from 50.00 to 100.00, 35 per cent. off our list price.