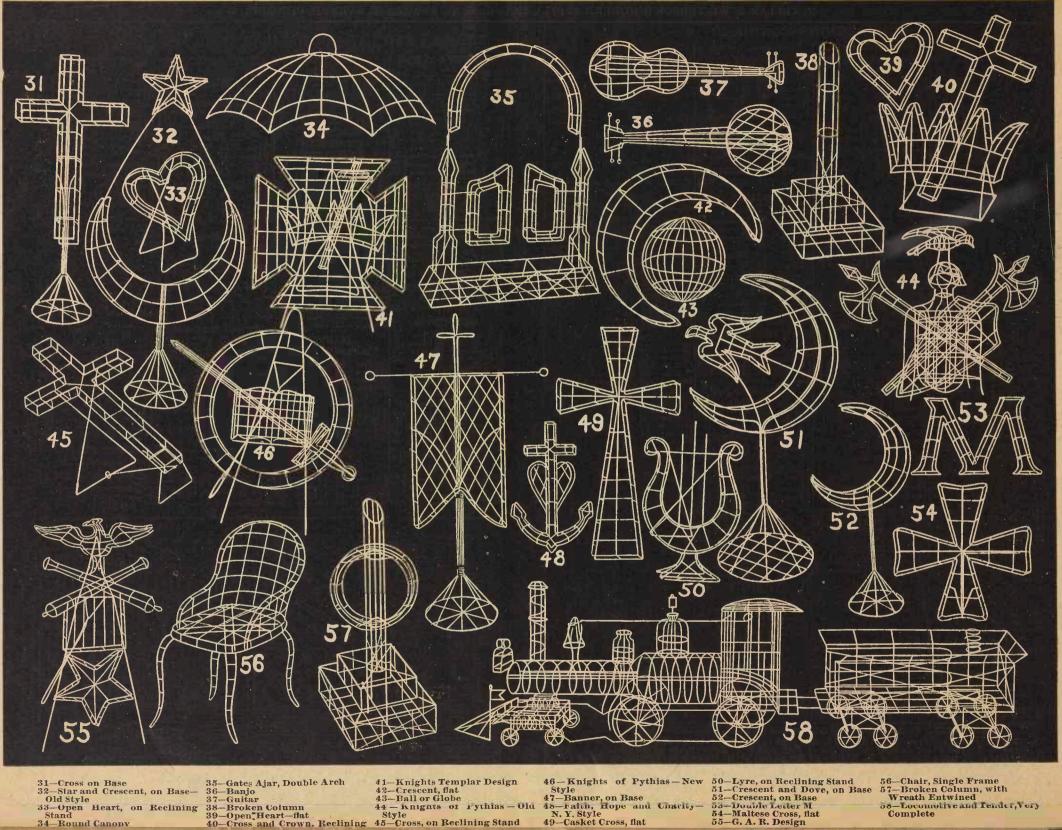

| 12-in15 20-in35                       | 16-incn                               | 36 2 50                            |



We Furnish all Kinds of Greenhouse Materials at Lowest Prices.



31—Cross on Base 32—Star and Crescent, on Base— Old Style

35—Gates Ajar, Double Arch 36—Banjo 37—Guitar

41—Knights Templar Design 42—Crescent, flat 43—Ball or Globe

33—Open Heart, on Reclining 38—Broken Column Stand 39—Open Heart—flat Style 40—Cross and Crown. Reclining 45—Cross, on Reclining Stand

Style
47—Banner, on Base
48—Fahn, Hope and Charity—
N. Y. Style
49—Casket Cross, flat

# METAL DESIGNS.





We can supply a superior line of metal Wreaths, Anchors, Crosses Etc., from 50c each up. Parties leaving the assortment to us will be assured of getting nothing but good staple sorts and strictly fresh goods. We import this stock direct. Assortments put up from \$5.00 up.

## FLORISTS' ROSES

FOR FORCING

Can supply all the Standard and New Sorts.

|                       | 100  | 1