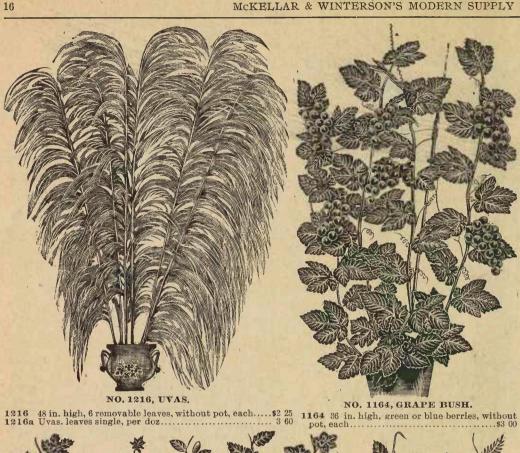

leaves, velvet, each | 1 50     |
| 1129a         | 6 " " "                           |          |
| 1129b         | 12 " " " …                        | 2 50     |

The Begonias are a favorite decorative plant and have been for years on the market in velvet and cloth imitations, these however, are old patterns, while our new Begonias Nos. 1127, 1127a and 1127b are far superior and the latest, and a most beautiful copy of nature. The color is simply grand and you can even look through the leaves as in nature.



### No. 1210, ARECA PALM.

1210b 22 inches high, 4 leaves bound without pot, each .....\$9 50



### No. 1203, PALMS.

26 inches high, 6 removable leaves, without pots, each... \$0.75 24 inches high, 4 removable leaves, without pot, each ..



### No, 1114, JAPAN HANGING BASKET.









additional to additionable additionable additionable

1198 English Mistletoe Spray per doz......\$1 75

 1533
 1 Rose, 1 bud, 3 leaves on stem, 12 in. long, per doz.
 \$2
 25

 1532
 1 Rose, 1 bud, 3 leaves, per doz.
 1
 50

 1530
 12 in. long, per doz.
 1
 00





1287

# Prices on Printed Stationery

| 1,000 Statements                                                                  | 52 | 50   |
|-----------------------------------------------------------------------------------|----|------|
| 1,000 1-6 Bill Heads—4 <sup>2</sup> / <sub>3</sub> x8 <sup>1</sup> / <sub>4</sub> |    |      |
| $1,000 \frac{1}{4}$ " $-8\frac{1}{2}x^{7}$                                        |    |      |
| $1,000 \frac{1}{3}$ " $-8\frac{1}{2} \times 9\frac{1}{2} \dots$                   |    | 00   |