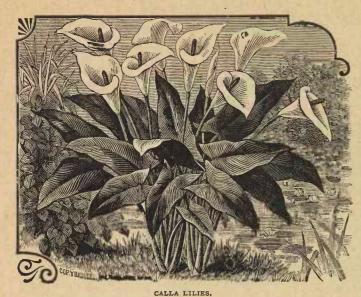

lowers of which are about an inch in diameter and a splendid color; often two blooms on a spike. Can be brought into flower in January and find ready sale.

|                                                        | Per 100 | 1000   |
|--------------------------------------------------------|---------|--------|
| ingle, yellow sweet-scented                            | \$0.55  | \$3.00 |
| Double, fragrant                                       | 1.80    | 16.50  |
| campernelles, large yellow, for forcing                |         |        |
| or bedding                                             | .75     | 2.25   |
| or bedding<br>Rugulosus, giant-flowered, wrinkled cup. | ,       |        |
| for cut-flowers                                        |         | 5.75   |



TRUMPET MAJOR,



#### CALIFORNIA GROWN

# CALLAS.

Our stock this fall will be fine, and delivery will be made about Sept. 1 to 15. Stock can be carried in fair shape dormant three to four months.

#### Sizes and Prices for Fall 1899.

| First Size, 11/4 to 11/4                   | Doz. | 100    |  |
|--------------------------------------------|------|--------|--|
| in. in diameter                            |      | \$5.00 |  |
| Select, about 1½ to 2 in. in diameter      | 1.25 | 7.00   |  |
| Extra Select, about 2 to 3 in, in diameter |      | 9.00   |  |

#### LILIUM CANDIDUM.

"Thick Petaled."

Our Candidum Lily bulbs are carefully selected from best strains suitable for florists' purposes; bulbs that will produce good, strong, thick-petaled

| Price, | per | 100  | <br> |  |  |  | <br>\$ 5.00 |
|-