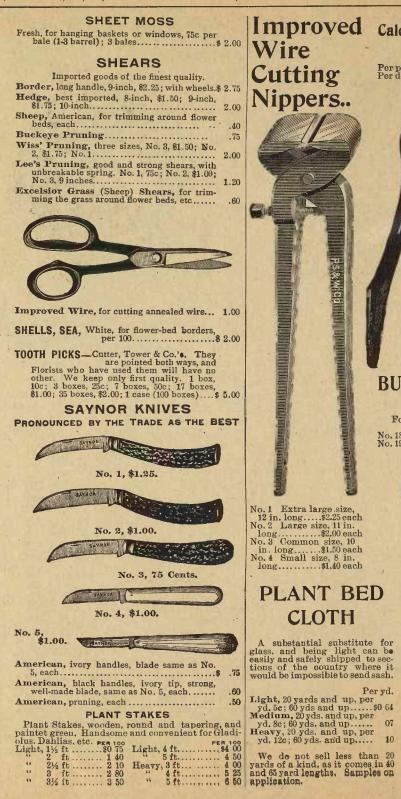

>1<br>1 | 60<br>50<br>80<br>55 | \$1 | 85 | 1 2 1 | 85<br>10<br>90 | 2 2 2 2 | 45<br>50<br>30<br>50<br>35<br>50 | \$2<br>3<br>2 | 00 |

Satin Cupid or Baby Ribbon, Spools of 50 yds., per spool 55 cts.; Doz. \$6.00, Satin Cupid or Baby Ribbon, Picot Edge, Spools of 50 yds., per spool 45 cts.; Doz. \$5.00.

We can supply any shade of Ribbon desired; if you cannot send sample of color wanted, mention variety of flower you desire to match. In ordering ribbon always specify color, number and brand. thus—I Bolt, Number 22 Santa Maria—White. The following colors are mostly used, white, cream, mais-yellow, regent-orange, lilac, pink (all shades), Nile green, royal purple, parma-helitrope, violet, ruby, cardinal, cerisette, Remi, scarlet and black. We can supply any color. Samples on application.



Caldwell's Hose Strap

Pliers

 Per pair
 \$0 25

 Per doz
 2 00

**BUFFALO HAND** 

SHEARS

For cutting Wire, Tin, etc.

# INSECTICIDES, TOBACCO STEMS, WHITE LEAD, GREENHOUSE PUTTY, ETC.

# Eureka Chemical Compound.

Patented Aug. 3, 1897.

For Mildew, Rust, and parisitic fungi in greenhouses and under glass.

Price, 50c. per can,

OIL STOVES for use in this Compound and Tobacco Extracts.

One wick, \$1.50; Double wick, \$2.50; Pans, each, 25c.

DIRECTIONS.—Use only the defender fumigator which burns coal oil and is specially manufactured for using this compound and also for the various tobacco oils, etc. After lighting suspend the fumigator on a wire about level with the benches. As the material scon melts on being heated, put sufficient in the pan to cover the bottom with one-half an