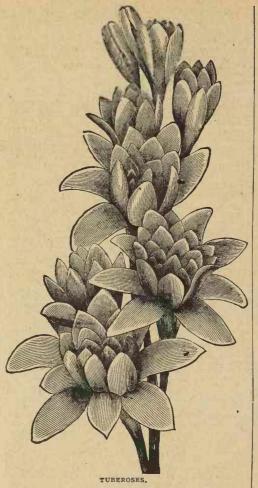

|      |  |   |  |  |  |   |   |  |    |        |   |

#### ALLIUM NEAPOLITANUM.

These produce immense heads of white flowers which are lasting and free from the disagreeable odor peculiar to other Alliums; fine for for forcing.

| Per | doz. | <br>  |  |  |     |  | <br> |     |     |   |   | <br> |     |     |   |  |       |     |   |      |  | . \$    | 0. | 1 | ő |
|-----|------|-------|--|--|-----|--|------|-----|-----|---|---|------|-----|-----|---|--|-------|-----|---|------|--|---------|----|---|---|
| 44  | 100  |       |  |  |     |  | <br> |     |     |   |   | <br> |     |     |   |  |       |     |   | <br> |  |         | ٠. | 4 | 0 |
| 6.6 | 1000 | <br>, |  |  | 7 1 |  | <br> | 7 1 | , , | 9 | ٠ |      | 9.1 | , , | 7 |  | <br>7 | , , | • | <br> |  | <br>. ; | 3. | 0 | 0 |



## SPIRÆA.

|                                             | er doz. | 11713  |
|---------------------------------------------|---------|--------|
| Astilboides Floribunda, new, strong and     | or don. | 200    |
| more developed than the common As-          |         |        |
| tilboides, from which it is a sport, pro-   |         |        |
| duces large, pure white plumes and is       |         |        |
| unquestionably the best of the Spiræs.      | 1       |        |
| fine for Easter forcing                     |         | \$4.50 |
| Japonica, extra strong clumps               | .60     | 4.00   |
| Compacta Multiflora, this new variety       |         |        |
| which has foliage of a rich green color,    |         |        |
| grows from 8 to 10 inches in length and     |