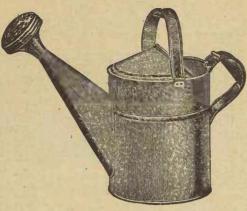

r>15 | \$10 00<br>6 75<br>5 00<br>3 75<br>2 75<br>2 50<br>5 25<br>4 50<br>4 00 |
| SAUCERS (For Flower Pots and Va 6 in. diam., 1¼ inch deep 8 in. diam., 1½ inch deep 10 in. diam., 1¾ inch deep 12 in. diam., 2 inch deep                                                                                                                                                                                 |                            | Doz.<br>2<br>2<br>2<br>2<br>2                   | 15<br>20<br>22<br>25                              | \$ 70<br>80<br>90<br>1 00                                               |

#### **EVANSTON SPRINKLER.**



| Nickle | each 40c | dozen |       |    |
|--------|----------|-------|-------|----|
| Japan  | " 35с    | **    | <br>3 | 50 |

#### Galvanized Sprinkling Pots.



Extra Strong.

Extra Large Spouts, Double Seamed to Body.

The Best Watering Pot Made.

| No. 204, 4 g | quart | each \$ | 40   | doz. | 8 4 00 . |
|--------------|-------|---------|------|------|----------|
| No. 206, 6   | 44    |         | 45   | 64   | 4 50     |
| No. 208, 8   |       | ****    | 50   | 4.6  | 5 00     |
| No. 210, 10  | 66    | 66      | 60   | 66   | 6 00     |
| No. 212, 12  | - 44  | 66      | 75   | 4+   | 7 50     |
| No. 216, 16  | - 44  | "       | 1 00 | 66   | 10 00    |
| No. 220, 20  | 66    |         | 1 50 | 6.6  | 15 00    |

## Tin Sprinkling Pots.

| No. | 1,  | 1  | qua | irteach 15c | doz. \$1 | 50 |
|-----|-----|----|-----|-------------|----------|----|
| No. | 2,  | 2  | 66  | " 20c       | 1        | 75 |
| No. | 4,  | 4  | 6.6 | " 25e       |