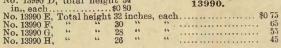

de the pot in which the flower pot is placed

|     |       |      | _ ^      |     |        |        |      |
|-----|-------|------|----------|-----|--------|--------|------|
| No. | 9471. | each | <br>2.50 | No. | 9520,  | each\$ | 1.78 |
|     |       |      |          |     |        | 44     |      |
|     | 9494, | 44   | <br>2.50 |     | 42719, |        | 2.50 |



CIRICIE DACKETC

| ۵.         | HARTE | DUOVE | Ţ   | S. |     |     |
|------------|-------|-------|-----|----|-----|-----|
| No. 770 A, | 9 in  |       |     |    |     | 200 |
| No. 770 B, | 10 in |       |     |    |     | 250 |
| No. 770 C; | 11 in |       | • • |    | • • | 35c |



#### Nest of Three.

#### WHITE WILLOW

#### Very Desirable.

No. 13990 A, total height 40 in., each..... No. 13990 D, total height 34





1715 A.

No. 1715 A, from 10 in. to 12 in., per



CELLULOID POT COVERS.

All our Pot Covers are made to fit "Standard Pots."

In ordering, please state the color Celluloid desired, as they are made in Pink, Blue, White, Yellow, Pea Green, Lavender, and any other shade

| Size | 6  | in |      |   |     |     |   | <br> |     | <br>    |     |    |     |     | <br> | <br> | <br> | <br>    |         |     |   |   | <br>    | e: | ach | \$0 6: | 5 |
|------|----|----|------|---|-----|-----|---|------|-----|---------|-----|----|-----|-----|------|------|------|---------|---------|-----|---|---|---------|----|-----|--------|---|
| 4.4  | 7  | in | <br> |   |     |     |   | <br> |     | <br>    |     |    |     |     | <br> | <br> | <br> | <br>    | <br>    | ٠.  |   |   | <br>    |    | 6