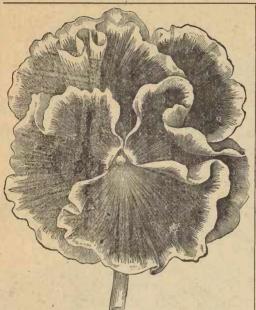

#### CALCEOLARIA HYBRIDA.

Grand mixture of the tigered, variegated and spotted strains, brilliant and beautifully marked, great diversity of color. The Calceolaria is fast becoming a favorite among the articles for plant culture and finds ready sale. Our seed is the best. 