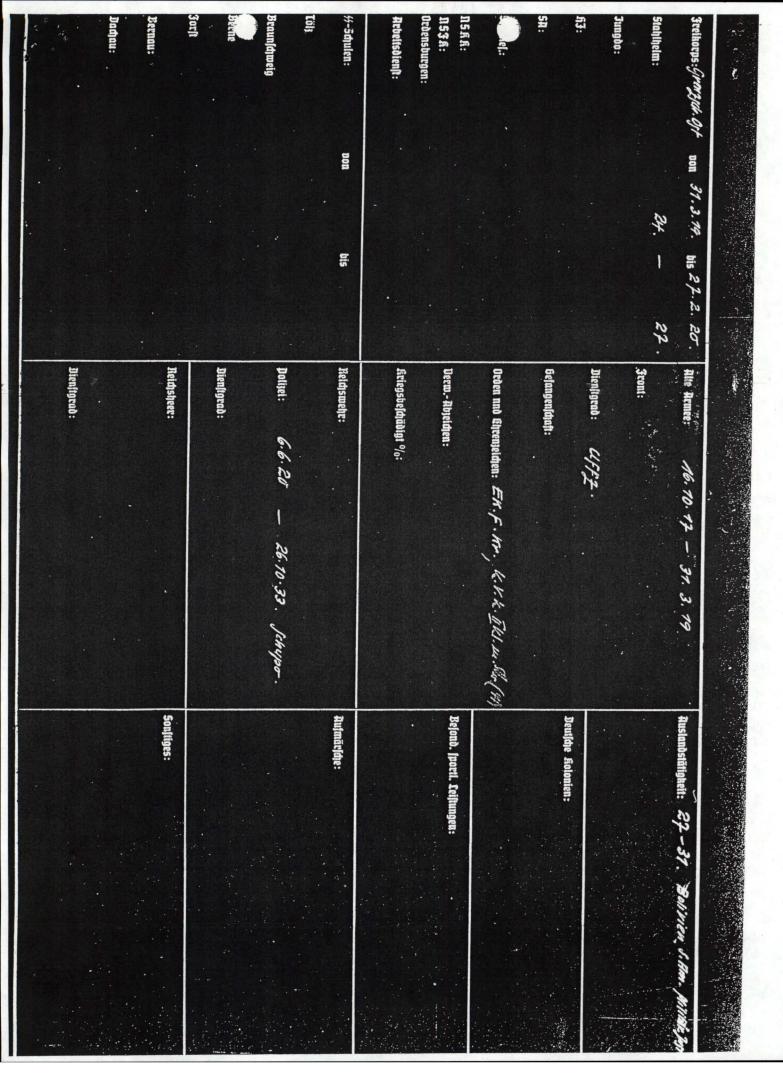

| Jienstgrad B         | BefDat. Jienlistellung                                                                              | von bis h'amtl.                                   | Eintrit in die #: 25.7.37                                                         | £23,082                                     | Dienftstellung           | voit bis h'am                 |
|----------------------|-----------------------------------------------------------------------------------------------------|---------------------------------------------------|-----------------------------------------------------------------------------------|---------------------------------------------|--------------------------|-------------------------------|
|                      | 20 4. 40 F.i. SD. H. Amt.                                                                           | 20.4.10 -                                         | Einteitt in die Dartei: A. IV.31.                                                 | 720 000<br>3. 12. 99.                       |                          |                               |
| 5 512].<br>Surf Conf |                                                                                                     |                                                   | Heinrich Bi                                                                       | and holz .                                  |                          |                               |
| Stubaf.              |                                                                                                     |                                                   | Größe: 1.76 . 6                                                                   | Geburtsort: Teterabuil                      |                          |                               |
| Obaf.                |                                                                                                     |                                                   | 11-3. A. 163 563<br>Winkelträgee: *                                               | SA-Sportabzeichen &r .<br>Olympia           |                          |                               |
| Siaj.                |                                                                                                     |                                                   | Coburger Abjeichen                                                                | Reitersportabjeichen<br>Jahrabjeichen       |                          |                               |
| Dberf.               |                                                                                                     |                                                   | Blutorden<br>Gold. 1i3-Adjeichen                                                  | Reidssportabjeichen<br>J. L. R. G.          |                          |                               |
| Brif.                |                                                                                                     |                                                   | Gold. Parteinbjeichen<br>Gaushrenzeichen                                          | #-Leifungsabzeichen                         |                          |                               |
| Gruf.                |                                                                                                     |                                                   | Totenkopfring                                                                     |                                             |                          |                               |
| O'Sruf.              |                                                                                                     |                                                   | Ehrendegen                                                                        |                                             |                          |                               |
| i.                   |                                                                                                     |                                                   | Julleuchter #.                                                                    |                                             |                          |                               |
| Jinilfreafen:        | Jamilienstand : 140<br>12: 72 , 37 .<br>Etysteau: Chrytel Perlewitz<br>Mädshenname                  | vitZ 23. Z. M. Heinrichsko<br>Geburtstag und -oct | Beruf: <i>Joldat</i><br>erlernt<br>Arbeitgeber: <i>Jfapo</i> . DanZ               | hrim Ob Jenn.<br>John<br>13.                | Jarteiläligkeit:         |                               |
| 77-Sizefen :         | Darteigenoffn:<br>Täligkeit in Dartei:<br>Aeligion <i>f CP/ 902-69/-</i><br>K. A. <i>37. 12. 35</i> |                                                   | Dolhslätjule <i>IVI</i> .<br>Jach- od. GemSchule<br>Kandelslätule<br>Jachelshung: | fjöthere Schule<br>Technikum<br>fjochfchule |                          |                               |
|                      | finder: m.<br>1. 4.<br>2. 5.                                                                        | 2. II.<br>5.                                      | Spradjen:                                                                         |                                             | Stelluny Staat (semeinde | 1e, Betjäctle, Dolfjel, Jaduj |
| :"<br>               | Nationalpol. Erziehungsanstalt für kinder:                                                          | it für Kinder:                                    | Ahnennachweis:                                                                    | Lebensborn:                                 |                          |                               |