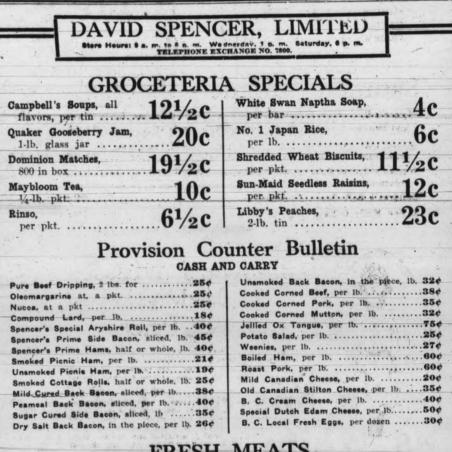

ported the Drayton amend-ment, and on both it and the main motion, the Government supporters presented a solid front. On the main motion, the Progressives, except for Messrs. Humphrey and McBride, both British Columbia members, voted against the Government reso-lution, A. W. Neill, Independent member for Comox-Alberni, also voted with the Liberals. Announcement of the vote was gretted with Liberal cheers.

DRUGGISTS AND ALCOHOL. **ROUGHLY TREATED** ON MAY DAY Danzig, May 4. — Numbers of Jewish workmen were stabbed and hundreds of others badly beaten during the May Day celebration in Warsaw, when their labor meetings was surrounded and attacked by students of the chief Roswoy Party, reinforced, it is declared, by-mem-bers of the Polish Socialist Party, ac-cording to advices from Warsaw.





### FRESH MEATS CASH AND CARRY AS CUT IN CASES, NOT DELIVERED Young Local Mutton

Prime Steer Beef

Letters addressed to the Editor and in-tended for publication must be short and legibly written. The ionger an article the whorter the chance of insertion. All com-munications must bear the name and ad-dress of the writer, but not for publication or rejection of articles is a matter entirely in the discretion of the Editor. No re-sponsibility is assumed by the paper for MSS: submitted to the Editor.

THE MAYOR'S SUNDAY MEETING

### CONGRATULATIONS.

bat their political programmes. Victoria's Rotary Club always And why not take the Germanhas been fortunate in its offi- Russian suggestion for disarma cers. Each successive year its ment at its face value and seek as a civitize have been guide