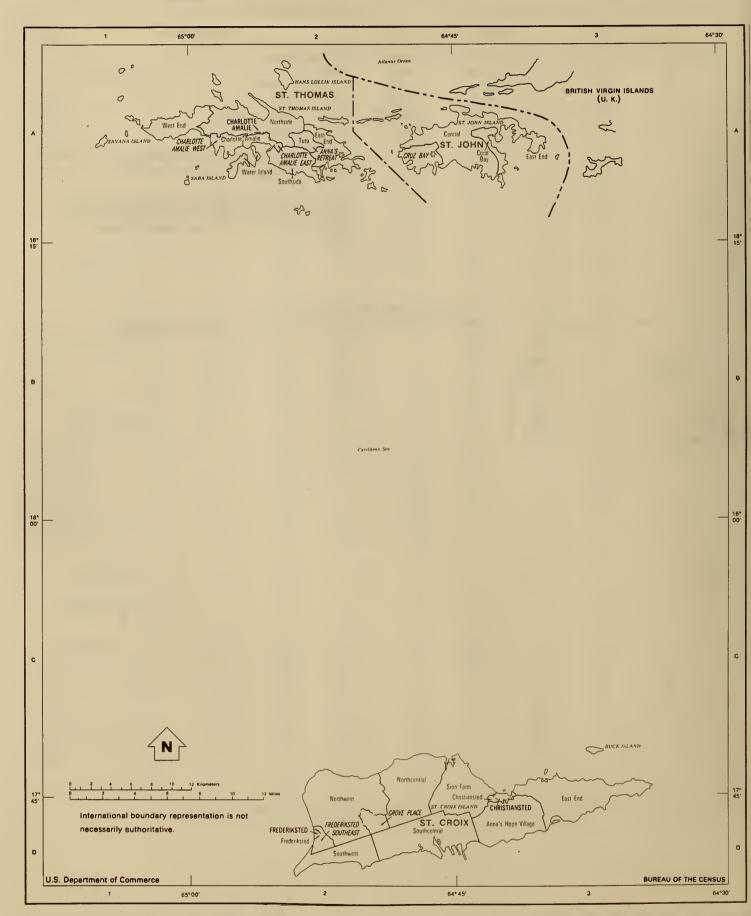

### CONTENTS OF THE REPORT

This report contains text (this introduction and five appendixes), a table of contents, 22 detailed tables, and maps. A general location map and a map of the Virgin Islands showing the islands' names appear after the table of contents. Each table is identified by a table number and title. The "stubhead" at the left under the title defines the types of geographic areas for which data are shown in the particular table and is considered part of the table title.

The tables are followed by a map section which includes:

- An "Island Location Index" which presents the reference coordinates for each island on the subdivision map, and the legend to that map.
- A one-page island subdivisions map that shows the names of the islands, the names and boundaries of island subdivisions (census subdistricts), and places, as recognized by the Census Bureau in the published tables.