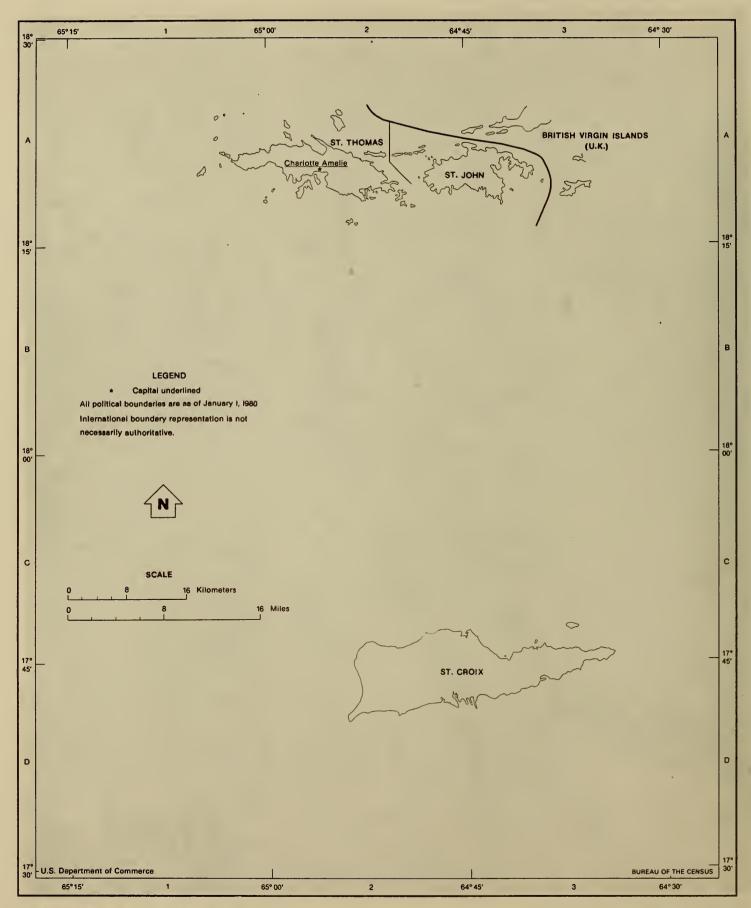

### CONTENTS OF THE REPORT

This report contains text (this introduction and five appendixes), a table of contents, 22 detailed tables, and maps. A general location map and a map of the Virgin Islands showing the islands' names appear after the table of contents. Each table is identified by a table number and title. The "stubhead" at the left under the title defines the types of geographic areas for which data are shown in the particular table and is considered part of the table title.

The tables are followed by a map section which includes:

- An "Island Location Index" which presents the reference coordinates for each island on the subdivision map, and the legend to that map.
- A one-page island subdivisions map that shows the names of the islands, the names and boundaries of island subdivisions (census subdistricts), and places, as recognized by the Census Bureau in the published tables.