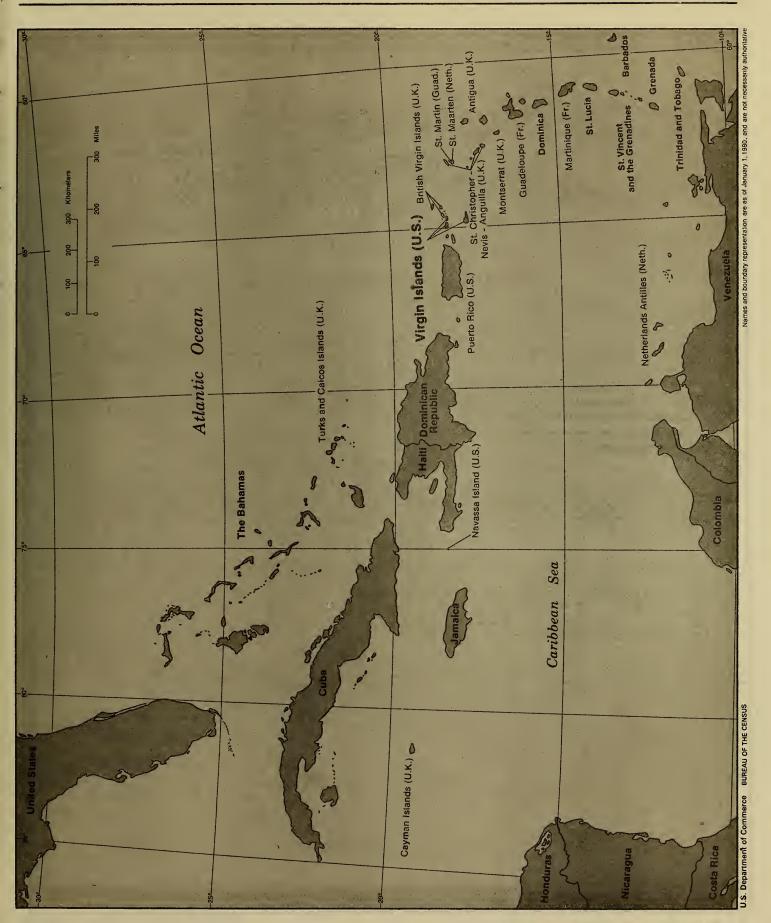

### CONTENTS OF THE REPORT

This report contains text (this introduction and five appendixes), a table of contents, 22 detailed tables, and maps. A general location map and a map of the Virgin Islands showing the islands' names appear after the table of contents. Each table is identified by a table number and title. The "stubhead" at the left under the title defines the types of geographic areas for which data are shown in the particular table and is considered part of the table title.

The tables are followed by a map section which includes:

- An "Island Location Index" which presents the reference coordinates for each island on the subdivision map, and the legend to that map.
- A one-page island subdivisions map that shows the names of the islands, the names and boundaries of island subdivisions (census subdistricts), and places, as recognized by the Census Bureau in the published tables.