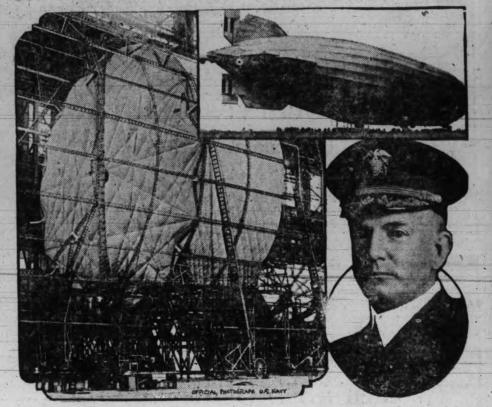

Construction work on the ZR-1 at the naval aeronautic Station, Lakehurst, N. J., is shown at left, right, the ill-fated ZR-2. Inset, Rear-Admiral William A. Moffett, Chief of the Navy Bureau of Aeronautics.