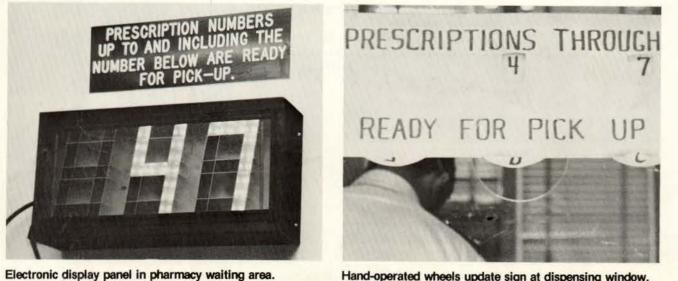

efinite improvement over the traditional public ad- tem are 70 feet of connecting cable dress equipment.

trol panel located at the outpatient At the heart of our arrangement dispensing window. The control

> Other elements of the Nadin sysand a standard 110-volt electrical



#### play through selector switches on remote control panel.

hospital's maintenance department in several hours' time.

Ancillary to the Nadin system, as we use it, are a Bates "Lever Movement" numbering machine (\$50) and a constant supply of disposable prescription claim checks. We have kept remnants of our old P.A. The major element of the \$438 cord. Installation of the system in paging system to back up the Nadin system (from Nadin Industries, our pharmacy was completed by the system in case of breakdown, and



Hand-operated wheels update sign at dispensing window.

**U.S. Navy Medicine** 

we use the P.A. occasionally to call receives, increases processing a \$438 investment. individual patients when necessary.

When a patient arrives at our pharmacy "turn in" window with new prescription forms or empty containers to be refilled, the technician stamps a number in the upper righthand corner of the prescription. The same number is then stamped on the prescription claim check the patient receives, and the numbering machine is advanced one digit in preparation for the next patient. (At the beginning of each day, we reset the numbering machine to zero after recording, for statistical purposes, the number of patients seen the previous day.)

As prescriptions are filled, a technician updates the visu