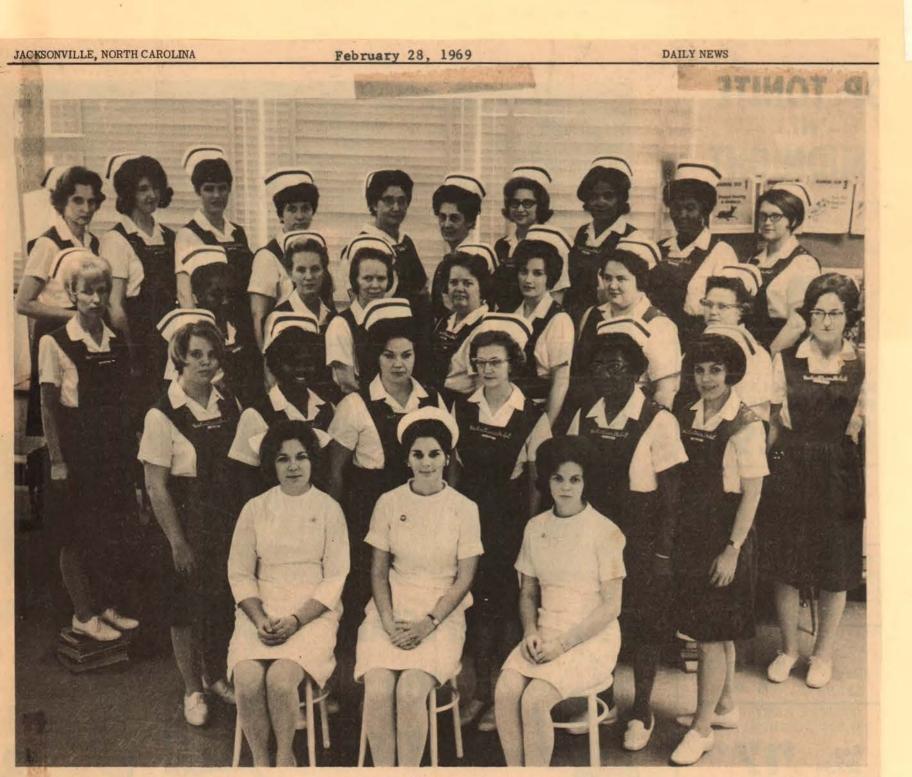

0

0

STUDEN'IS OF THE PRACTICAL NURSING Course at Onslow Technical Institute Mrs. Delores McCall, Mrs. Mildred Hamilton, Mrs. Agnes Davis

complete six months of the one-year course. They are currently receiving clinical experiences at Onslow Memorial Hospital and the Naval Hospital at Camp Lejeune. Upon completion of the course they are eligible to take the State Board examination to become licensed practical nurses. Seated are the instructors, Mrs. Elizabeth Richardson, Mrs. Margaret Gorely (supervisor) and Mrs. Nancy Reaves, From left first row: Miss Pamela Hoge, Mrs. Rose Wormsley, Mrs. Lois Medina, Mrs. Carolyn Smart, Mrs. Ida Frederick and Mrs. Barbara White. Second row, Mrs.

Mrs. Norma Townsend, Mrs. Jean Thacker, Mrs. Helen Rivera, Mrs. Christine Sims and Miss Betty Humphrey. Third row, Mrs. Ruth Broadhead, Mrs. Melva Phillips, Mrs. Shirley Gwaltney, Miss Rose McFarland, Mrs. Eula Whaley, Mrs. Rebecca Davenport, Mrs. Bonnie Dail, Mrs. Elizabeth Bryant, Mrs. Lillie Frink and Miss Kathy Rouse. Anyone desiring further information about the program may call 346-4181 or stop by OTI. (Staff Photo)