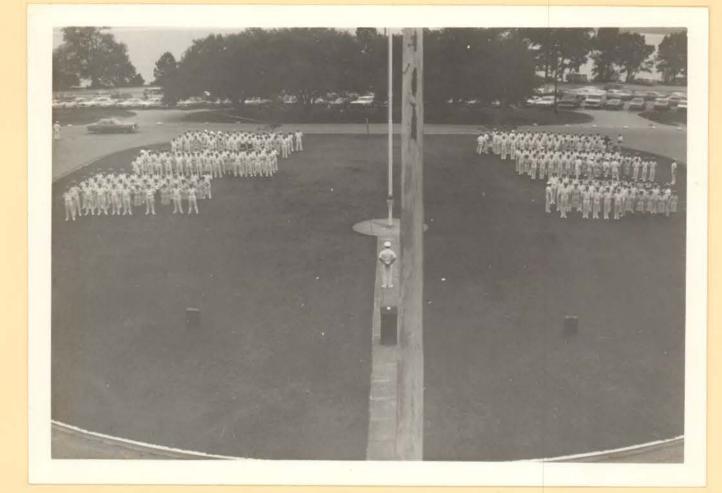

FAREWELL TO DR. DEYTON 29 September 1976

TENNIS TROPHY WINNER MISS RUCKER 30 September 1976

CDR MCFEE'S RETIREMENT 29 SEP 78

0

0

0

0

CHANGE OF COMMAND - NAVAL HOSPITAL, CHERRY POINT, NC - CAPT WEBB & CAPT COULSON - 30 SEPTEMBER 1976

0

CHERRY POINT, NORTH CAROLINA

CHANGE OF COMMAND CEREMONY

1500

30 SEPTEMBER 1976

CHANGE OF COMMAND - NAVAL HOSPITAL, CHERRY POINT, NC - CAPT WEBB AND CAPT COULSON --- 30 SEPTEMBER 1976

.