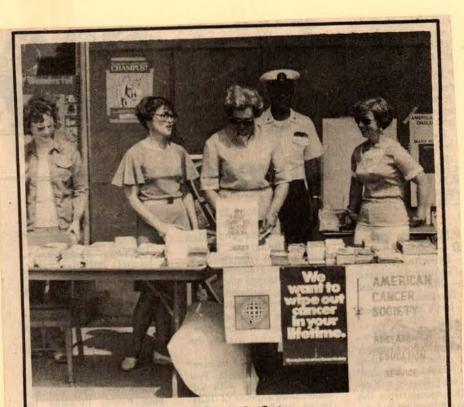

### A FIRST IN NORTH CAROLINA

Mrs. Dimmie F. Dennis, Personnel Management Specialist at the Naval Hospital, Camp Lejeune saw nothing unusual in selecting B. S. (Chick) Mikeal's name from a Civil Service Register that she had routinely requested for the position of Clerk (Dictating Machine Transcriber), GS-3, and Mr. Mikeal saw nothing unusual about "thumbing" 325 miles to report for the interview. Little did they realize the surprise for both of them which lay ahead. When they met for the first time, Mrs. Dennis was surprised with Mr. Mikeal's lack of vision and Mr. Mikeal was surprised at her amazement. They were willing, however, to work to-gether to do a job and this is just what has been happening since 11 September 1967 when Mr. Mikeal began performing as a medical transcriptionist. He is the first visually impaired Civil Service employee in this field in North Carolina.