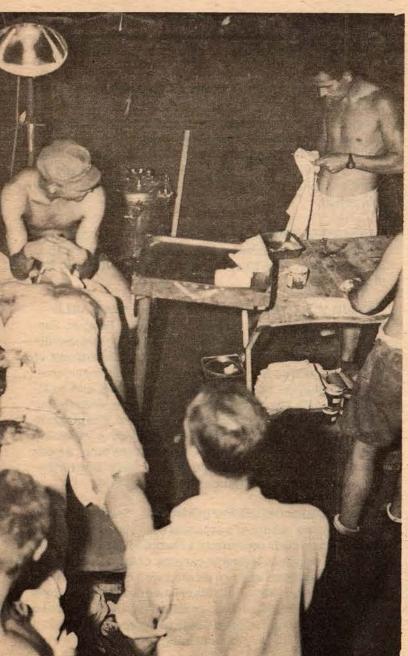

# Ward 21-Speed When It Counts

Using elaborate medical equip-ment takes time - and time shows duct pulmonary (lung) studies, patients anywhere in the hospital and have the equipment and know-in minimum time. no mercy. The swiftness of a ledge to save heart attack heart attack is uncanny, and med- victims. ical representatives at Ward 21 Dr. John Paraskos, the Direcof Camp Lejeune's Naval Hos- tor of the Heart Station, around the clock in shifts as pltal can't afford to lose a battle commented, "We have mobile technicians. They can operate with the clock. The Heart Station occupies be at the scene in a very short

Ward 21, providing diagnostic time. To save a life we must and emergency services to the entire hospital. It has some of We normally encounter one carthe most sophisticated testing diac arrest a week, and time is equipment produced - but could of the essence." do very little without the mental

alertness of the corpsmen. The station measures the elec- handle emergency situations. The trical activity of the heart through intensive care unit is located the use of machines known as directly across the hall. Their electrocardiographs. They con- position enables them to reach

Seven corpsmen work with Dr. Paraskos in carrying out the station's services. They work the sophisticated machinery and equipment which enables us to paste up the results of various heart studies for doctors to evaluate the following day.

The corpsmen's first concern upon reaching a heart attack pa tient is to get him breathin Ward 21 is centrally located This is accomplished by exte within the hospital to better nal heart massage or mor

to-mouth resuscitation. If the doesn't succeed, a doctor administer cardiac needles c taining adrenalin. After the tient can breathe, an electroc diogram is made to ascer

the cause of the attack.

"JACKSONVILLE DAILY NEWS" 7 March 1969