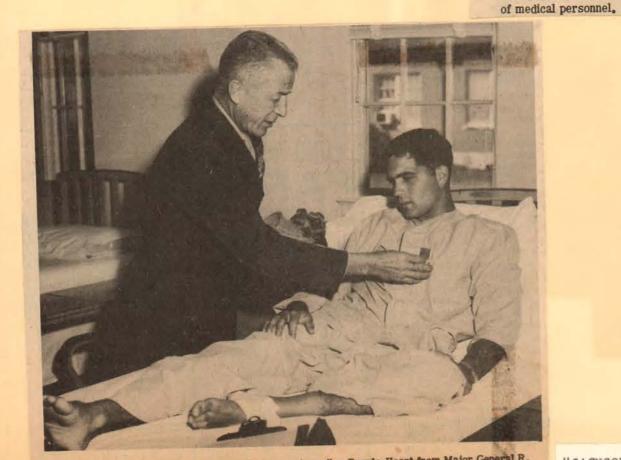

LANCE CORPORAL CHARLES J. WHITE, receives the Purple Heart from Major General R. McC. Tompkins, Base Commanding General at the Naval Hospital Feb. 19th. White had been "Med-McC. Tompkins, Base Commanding General at the Naval Hospital Feb. 19th, white had been "stell evaced" from Vietnam after being wounded while serving with "F" Company, Second Battalion, 1st Marines, 1st Marine Division, (Official U.S. Marine Corps Photograph by GySgt, J.C. Ganse)