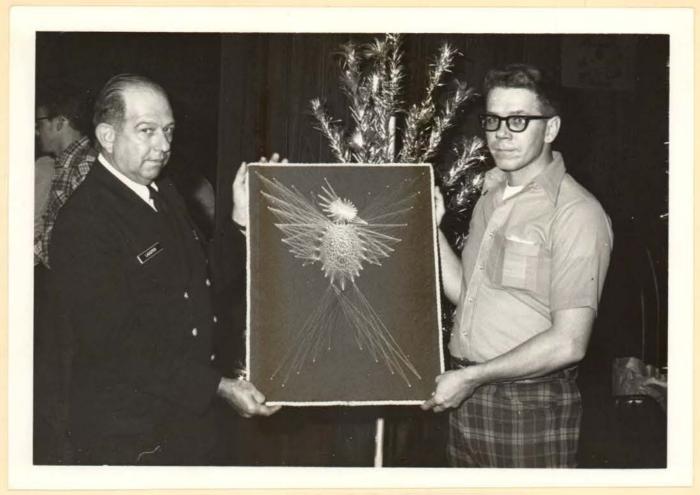

0

0

REENLISTMENT - HM3 FONTAINE 20 DECEMBER 1976

REENLISTMENT - HMC GOETSCH 20 DECEMBER 1976

STRING ART PRESENTED TO THE HOSPITAL BY SSGT HAGGENSON DECEMBER 1976

0

0

PROMOTION OF ENSIGNS JACOBS AND DIEHL TO LTJG 29 DECEMBER 1976