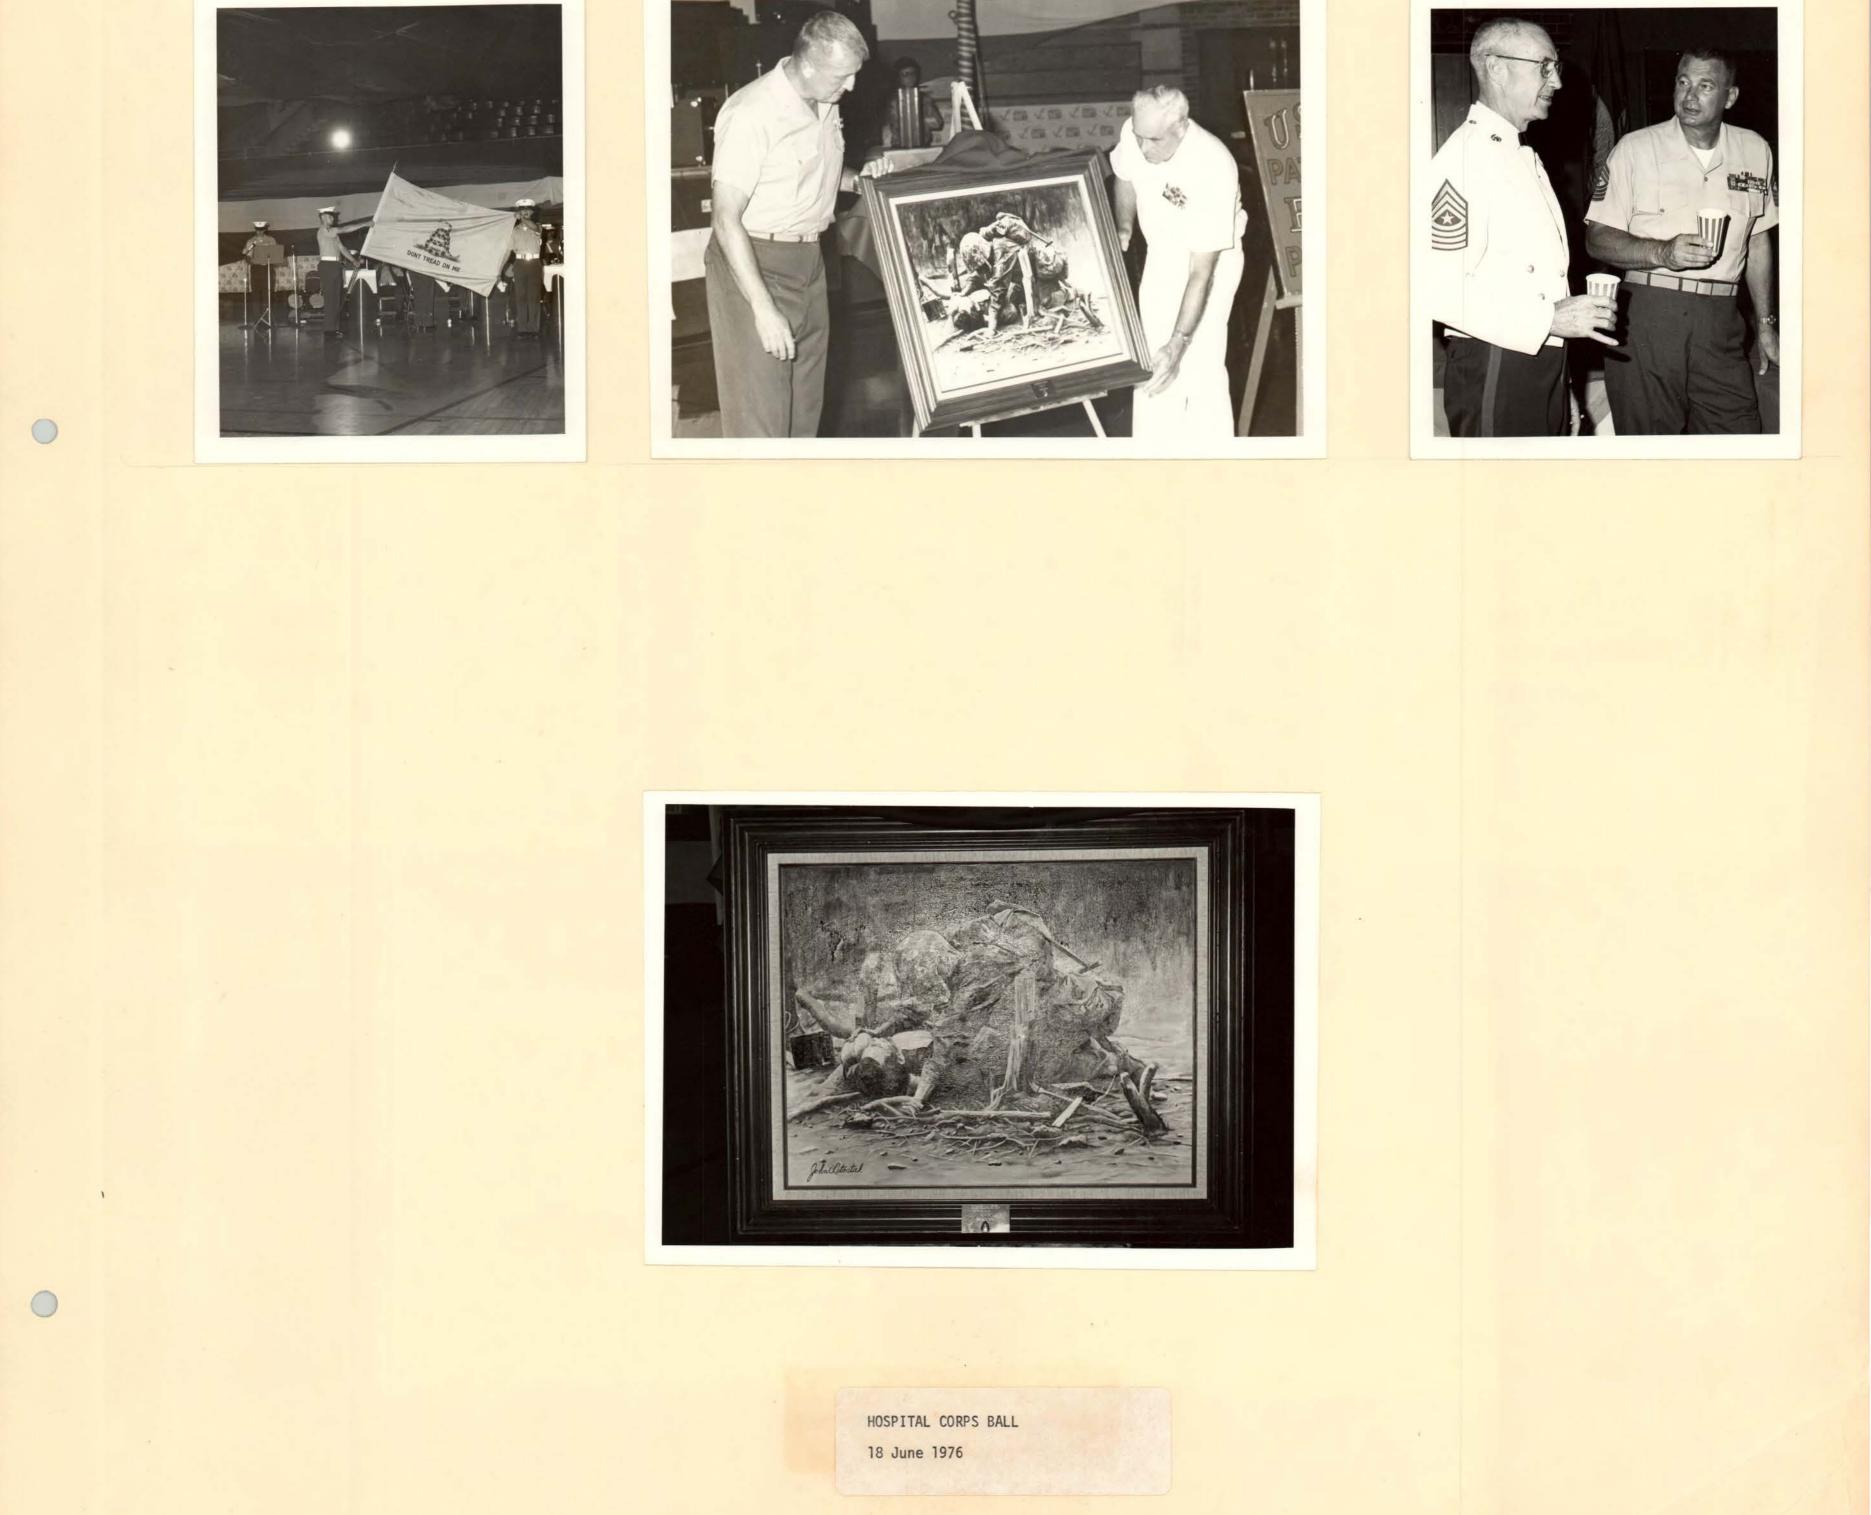

HOSPITAL CORPS BALL 18 June 1976

0

REENLISTMENT - HM1 GALLUP 22 June 1976

5 ENSIGNS PROMOTED TO LTJG 23 June 1976

141

PRESENTATION OF NRMC TEAM BASEBALL TROPHIES 24 June 1976

CIVILIAN RETIREMENT - Rossie MURPHY - 25 June 1976