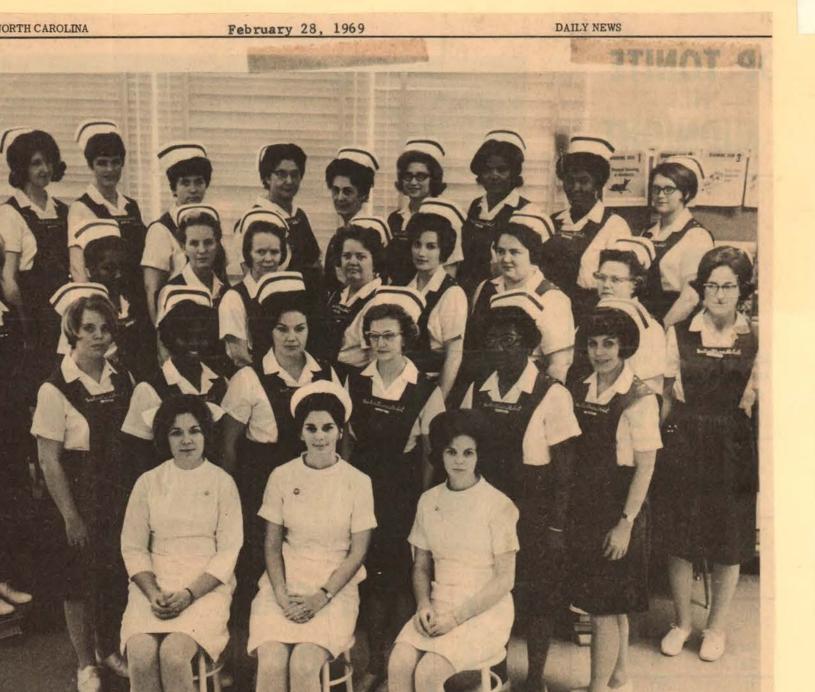

0

0

STUDEN'IS OF THE PRACTICAL NURSING Course at Onslow Technical Institute Mrs. Delores McCall, Mrs. Mildred Hamilton, Mrs. Agnes Davis

complete six months of the one-year course. They are currently receiving clinical experiences at Onslow Memorial Hospital and the Naval Hospital at Camp Lejeune. Upon completion of the course they are eligible to take the State Board examination to become licensed practical nurses. Seated are the instructors, Mrs. Elizabeth Richardson, Mrs. Margaret Gorely (supervisor) and Mrs. Nancy Reaves, From left first row: Miss Pamela Hoge, Mrs. Rose Wormsley, Mrs. Lois Medina, Mrs. Carolyn Smart, Mrs. Ida Frederick and Mrs. Barbara White. Second row, Mrs.

Mrs. Norma Townsend, Mrs. Jean Thacker, Mrs. Helen Rivera, Mrs. Christine Sims and Miss Betty Humphrey. Third row, Mrs. Ruth Broadhead, Mrs. Melva Phillips, Mrs. Shirley Gwaltney, Miss Rose McFarland, Mrs. Eula Whaley, Mrs. Rebecca Davenport, Mrs. Bonnie Dail, Mrs. Elizabeth Bryant, Mrs. Lillie Frink and Miss Kathy Rouse. Anyone desiring further information about the program may call 346-4181 or stop by OTI. (Staff Photo)