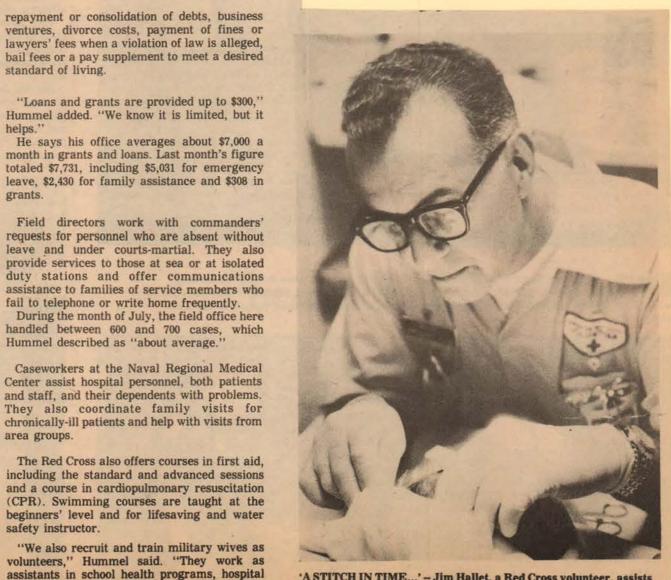

0

0

PROMOTION - Dr. MANDEL to CDR 14 June 1976

PROMOTION - Dr. WALKER to LCDR 14 June 1976

HMC YOUNG PRESENTED A LETTER OF APPRECIATION 28 April 1976

REENLISTMENT - HM1 RIGGIN 4 May 1976

0

0

REENLISTMENT - HMC SPAIN 1 June 1976

ENS GILLIKSEN PROMOTED TO LTJG 14 June 1976

0

0

1

REENLISTMENT - HM2 GRIEY 14 June 1976

2

VARIOUS CERTIFICATES AND PROMOTIONS CEREMONY 16 JUNE 1976

HOSPITAL CORPS BALL 18 June 1976

0

REENLISTMENT - HM1 GALLUP 22 June 1976

5 ENSIGNS PROMOTED TO LTJG 23 June 1976

141

PRESENTATION OF NRMC TEAM BASEBALL TROPHIES 24 June 1976

CIVILIAN RETIREMENT - Rossie MURPHY - 25 June 1976

*x* 

0

RETIREMENTS - HMCS WALLACE and HMC MC CLEAN - 30 June 1976

LETTER OF APPRECIATION Mrs. OWENS, Civilian, 1 July 1976

L

HM2 STUMP

LAYETTE PRESENTED TO FIRST BORN BOY AND GIRL - 4 JULY 1976

0

0

0

REENLISTMENT - HM2 KEEVER 6 July 1976

.

LETTER OF APPRECIATION HN MOUNCK 8 July 1976

Б

0

0

MEDAL PRESENTED TO CAPTAIN STOTKA 14 July 1976

LETTER OF COMMENDATION PRESENTED TO ENS SHORE 15 July 1976

ENSIGN SHORE "BULL ENSIGN" JULY 1976

0

VARIOUS CERTIFICATES AND ADVANCEMENTS CEREMONY - 16 JULY 1976

PRESENTATION TO LCDR SCHUBERT 23 July 1976

0

T

LETTER PRESENTED TO CDR SOVICH 26 July 1976

0

0

PROMOTION - HM1 BUSH TO WARRANT OFFICER-2 2 AUGUST 1976

NURSE CORPS PROMOTIONS: CAPT MERRITT & CDR SCHRODER 5 August 1976

0,

REENLISTMENT - HM3 CARTER 6 August 1976

PRESENTATION TO HN ENGLISH 7 August 1976

PRESENTATION TO HM1 RICHARDSON 7 August 1976

Ö

PROMOTION - DR. CYGAN TO LCDR 13 August 1976

VARIOUS ADVANCEMENTS AND CERTIFICATES PRESENTATION CEREMONY - 16 AUGUST 1976

Q

PROMOTION - MR. STEVENS TO LTJG 16 August 1976

0

0

REENLISTMENT - HM2 MICHAJLYSYN 19 August 1976

LETTER PRESENTED TO LT UPTON 25 August 1976

\*

0

0

REENLISTMENT - HM1 SMITH 25 August 1976

VD

PRESENTATION TO DR. DAY 26 August 1976

0

0

PRESENTATION TO HMC LA ROCHELLE 26 AUGUST 1976

FAREWELL FOR CAPTAIN STOTKA 3 August 1976

0

0

RIBBON CUTTING CEREMONY FOR NEW SALAD BAR - 31 AUGUST 1976

LETTER PRESENTED TO HM1 RIGGIN 2 September 1976

0

0

REENLISTMENT - HM2 CHESSER 2 September 1976

LETTER OF APPRECIATION PRESENTED TO MRS. DENNIS