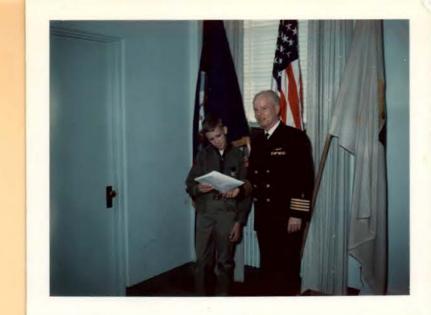

3d Marine Division. HM3 Stone was a corpsman with Maintenance Battalion, 1st Force Service Regiment, Force Logistic Command. \* \*\* \* \*

\*\*\*\*

Thomas B. REID, III Star Scout Acting Commanding Officer of the Naval Hospital on 13 February 1969