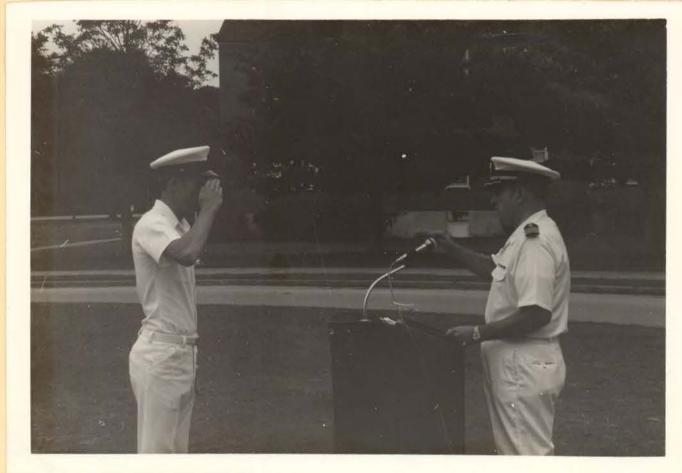

FAREWELL TO DR. DEYTON 29 September 1976

TENNIS TROPHY WINNER MISS RUCKER 30 September 1976

CDR MCFEE'S RETIREMENT 29 SEP 78

0

0

0

0

CHANGE OF COMMAND - NAVAL HOSPITAL, CHERRY POINT, NC - CAPT WEBB & CAPT COULSON - 30 SEPTEMBER 1976

0

CHERRY POINT, NORTH CAROLINA

CHANGE OF COMMAND CEREMONY

1500

30 SEPTEMBER 1976

CHANGE OF COMMAND - NAVAL HOSPITAL, CHERRY POINT, NC - CAPT WEBB AND CAPT COULSON --- 30 SEPTEMBER 1976

.