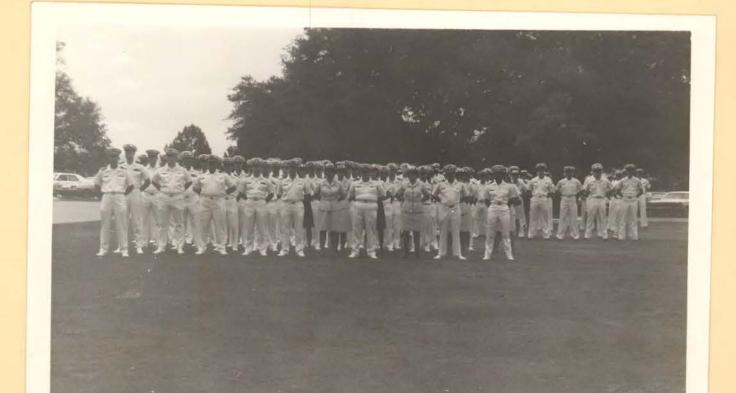

FAREWELL TO DR. DEYTON 29 September 1976

TENNIS TROPHY WINNER MISS RUCKER 30 September 1976

CDR MCFEE'S RETIREMENT 29 SEP 78

0

0

0

0

CHANGE OF COMMAND - NAVAL HOSPITAL, CHERRY POINT, NC - CAPT WEBB & CAPT COULSON - 30 SEPTEMBER 1976

0

CHERRY POINT, NORTH CAROLINA

CHANGE OF COMMAND CEREMONY

1500

30 SEPTEMBER 1976

CHANGE OF COMMAND - NAVAL HOSPITAL, CHERRY POINT, NC - CAPT WEBB AND CAPT COULSON --- 30 SEPTEMBER 1976

.