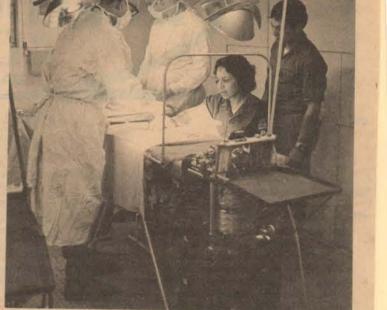

29

12 A Mariala Surgical team performs appendectomy

during Operation Teamwork 76

came aboard to evacuate a patient, and with a Dutch physician who visited our sick bay. While on liberty, our team medical officers toured hospitals in Southampton and Hamburg. And I accompanied our orthopedic surgeon on a visit to the Esberg, Denmark, hospital, a very modern and efficient facility.