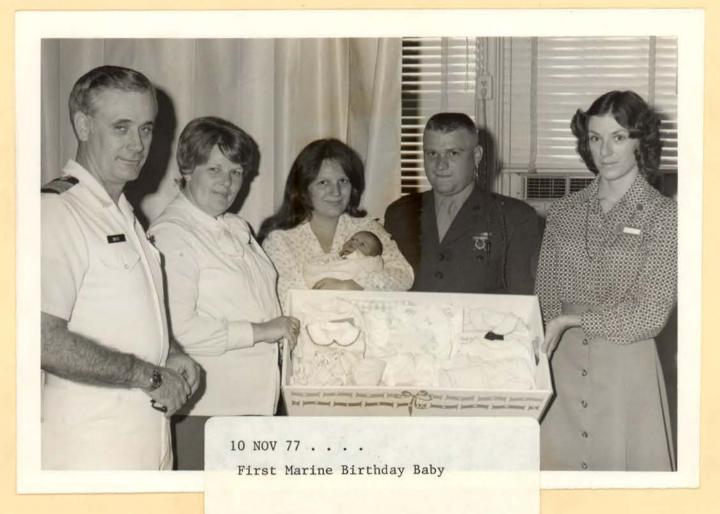

0

0

PROMOTION - Dr. MANDEL to CDR 14 June 1976

PROMOTION - Dr. WALKER to LCDR 14 June 1976

HMC YOUNG PRESENTED A LETTER OF APPRECIATION 28 April 1976

REENLISTMENT - HM1 RIGGIN 4 May 1976

0

0