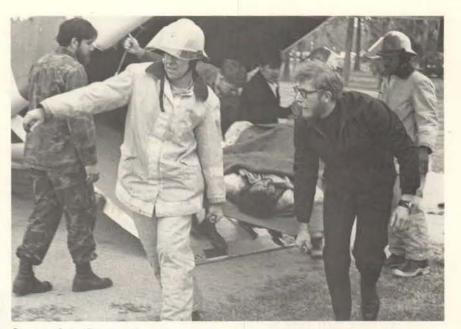

15 APRIL 1977 - REENLISTMENT HM3 HEIDEL

18 APRIL 1977 - VARIOUS AWARDS & ADVANCEMENTS CEREMONY

27 MAY 1977 - REENLISTMENT HM3 BOWMAN

**On Duty** 

**Surgical Team Deploys for NATO Exercises** 

Our schedule was as follows:

Scapa Flow, Scotland.

Teamwork 76.

Item.

· Rendezvous with NATO ships at

• Travel to Norway and operate off

the Norwegian coast at Orland for

• Move to the coast of Denmark.

near Esberg, for Operation Bonded

Life at sea. In our first few

weeks, team members had a chance

to adjust to life at sea. The team was

responsible for medical care for the

crews of 60 ships from various

NATO countries-approximately

80,000 men. Among our patients

were several men who were injured

when the USS Kennedy collided

with the USS Bordelon off the coast

of Scotland. Other patients treated

during the exercises were a Dutch

chief petty officer with appendicitis,

radius and ulna, a British sailor with

a fractured tibia and fibula, and

many other patients with assorted

lumps and bumps. Seasickness

struck 200 Guadalcanal crewmem-

bers during bad weather on the way

to Scotland and on our trip back to

By the time the deployment was

over, our team had admitted 62 pa-

tients to the sick bay ward and per-

formed 26 operations. We had also

treated some 1,000 outpatients, and

had performed 350 X-ray examina-

tions and more than 300 laboratory

procedures. It was hard work, but

nine days of liberty in Southampton,

England, and four days' liberty in

Hamburg, Germany, helped ease

The cruise was a great learning

experience and a chance to meet

colleagues from other nations. We

talked with a French physician who

the United States.

the strain.

31 MAY 1977 - PRESENTATION TO LT HORA AND LT DANIEL

Providing medical care for some 80,000 men participating in NATO exercises is a task to try the stamina of any surgical team. But it's also a tremendous learning experience, says ENS J.F. Gollogly (MSC), recalling his recent deployment with a team from Naval Regional Medical Center Camp Lejeune, N.C. Here is ENS Gollogly's account of his 21/2month assignment:

"Augment the USS Guadalcanal for NATO exercises Teamwork 76 and Bonded Item 76 for a period of approximately 73 days," read the message assigning Camp Lejeune's Surgical Team 15 to North Atlantic exercises last fall.

Surgical Team 15 includes a general surgeon, an orthopedic surgeon and an anesthesiologist, as well as two nurses, ten hospital corpsmen and a Medical Service a French sailor with fractures of the Corps officer (myself). All are staff members at NRMC Camp Lejeune. Although the team trains annually with Camp Lejeune Marine units, we usually deploy only in emergencies such as natural disasters. So when we boarded the Guadalcanal on 29 August 1976, it was quite an event-especially for the two physicians who had never been to sea.

29

12 A Mariala Surgical team performs appendectomy

during Operation Teamwork 76

came aboard to evacuate a patient, and with a Dutch physician who visited our sick bay. While on liberty, our team medical officers toured hospitals in Southampton and Hamburg. And I accompanied our orthopedic surgeon on a visit to the Esberg, Denmark, hospital, a very modern and efficient facility.