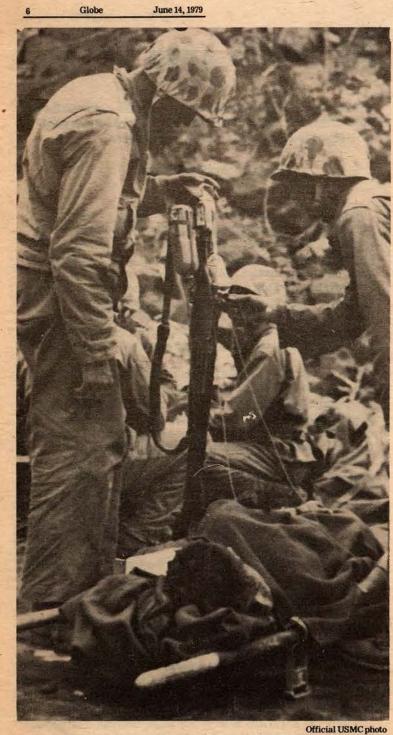

colleagues from other nations. We

talked with a French physician who

the United States.

the strain.

31 MAY 1977 - PRESENTATION TO LT HORA AND LT DANIEL

Providing medical care for some 80,000 men participating in NATO exercises is a task to try the stamina of any surgical team. But it's also a tremendous learning experience, says ENS J.F. Gollogly (MSC), recalling his recent deployment with a team from Naval Regional Medical Center Camp Lejeune, N.C. Here is ENS Gollogly's account of his 21/2month assignment:

"Augment the USS Guadalcanal for NATO exercises Teamwork 76 and Bonded Item 76 for a period of approximately 73 days," read the message assigning Camp Lejeune's Surgical Team 15 to North Atlantic exercises last fall.

Surgical Team 15 includes a general surgeon, an orthopedic surgeon and an anesthesiologist, as well as two nurses, ten hospital corpsmen and a Medical Service a French sailor with fractures of the Corps officer (myself). All are staff members at NRMC Camp Lejeune. Although the team trains annually with Camp Lejeune Marine units, we usually deploy only in emergencies such as natural disasters. So when we boarded the Guadalcanal on 29 August 1976, it was quite an event-especially for the two physicians who had never been to sea.

29

12 A Mariala Surgical team performs appendectomy

during Operation Teamwork 76

came aboard to evacuate a patient, and with a Dutch physician who visited our sick bay. While on liberty, our team medical officers toured hospitals in Southampton and Hamburg. And I accompanied our orthopedic surgeon on a visit to the Esberg, Denmark, hospital, a very modern and efficient facility.