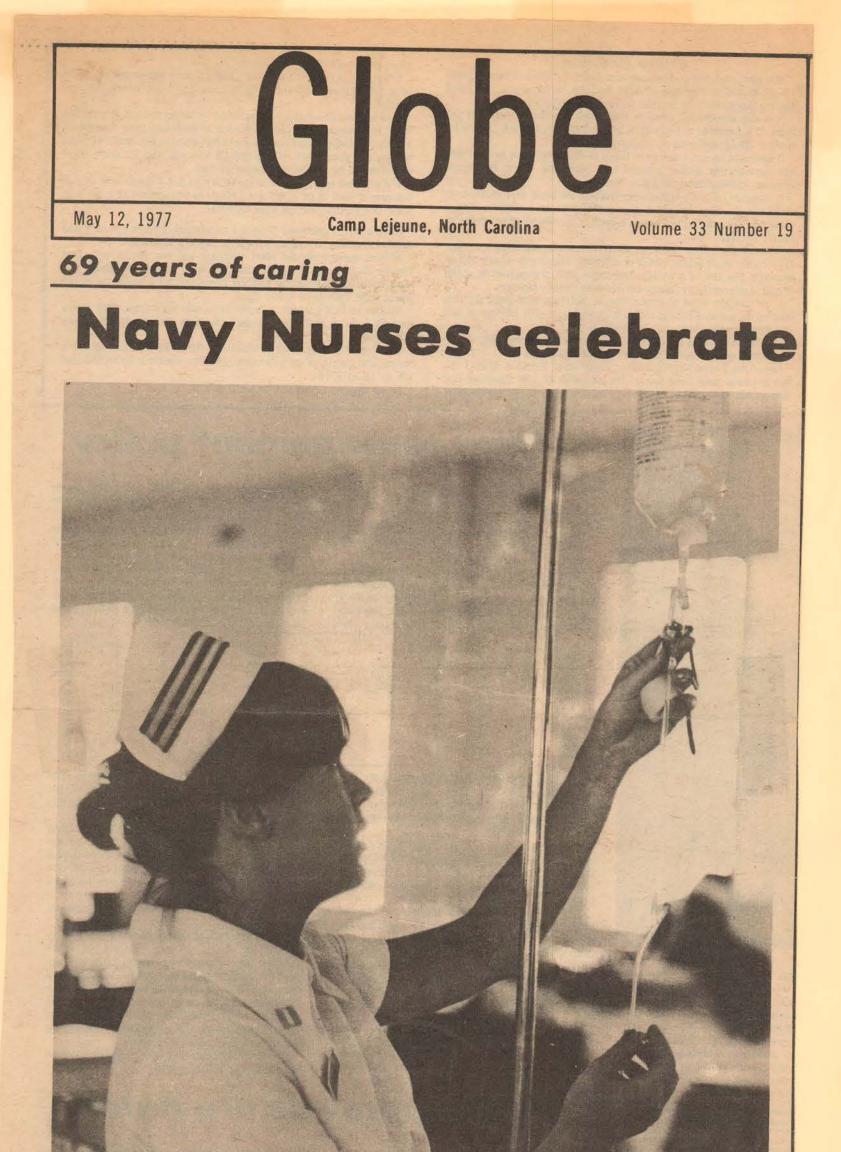

USS Guadalcanal (LPH-7)

en route for NATO exercises

8 JUNE 1977 - NURSE CORPS PROMOTIONS

See pg. 6-7

TIMING THE DROPS — Lieutenant Linda Matika sets the rate at which she wants the drops to flow into the tube for the interveinous feeding of a patient.