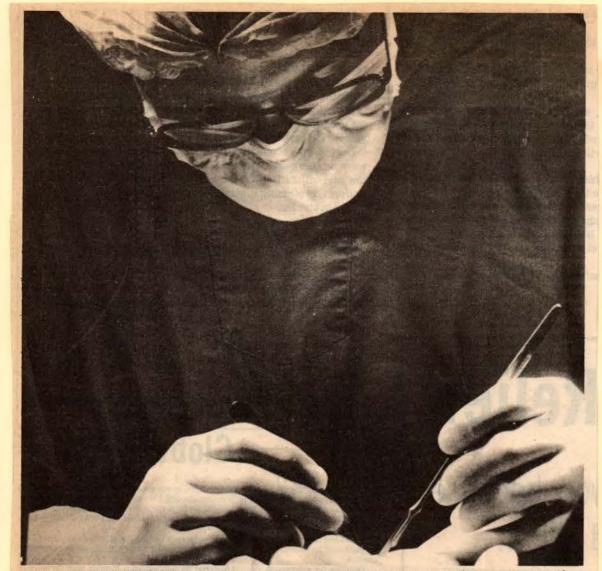

29

12 A Mariala Surgical team performs appendectomy

during Operation Teamwork 76

came aboard to evacuate a patient, and with a Dutch physician who visited our sick bay. While on liberty, our team medical officers toured hospitals in Southampton and Hamburg. And I accompanied our orthopedic surgeon on a visit to the Esberg, Denmark, hospital, a very modern and efficient facility.