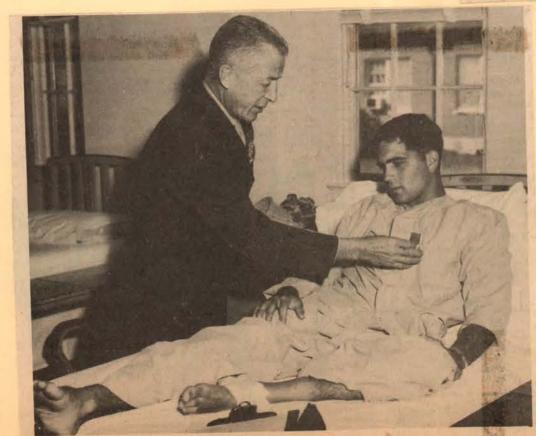

LANCE CORPORAL CHARLES J. WHITE, receives the Purple Heart from Major General R. McC. Tompkins, Base Commanding General at the Naval Hospital Feb. 19th. White had been "Med-McC. Tompkins, Base Commanding General at the Naval Hospital Feb. 19th, white had been "stell evaced" from Vietnam after being wounded while serving with "F" Company, Second Battalion, 1st Marines, 1st Marine Division, (Official U.S. Marine Corps Photograph by GySgt, J.C. Ganse)