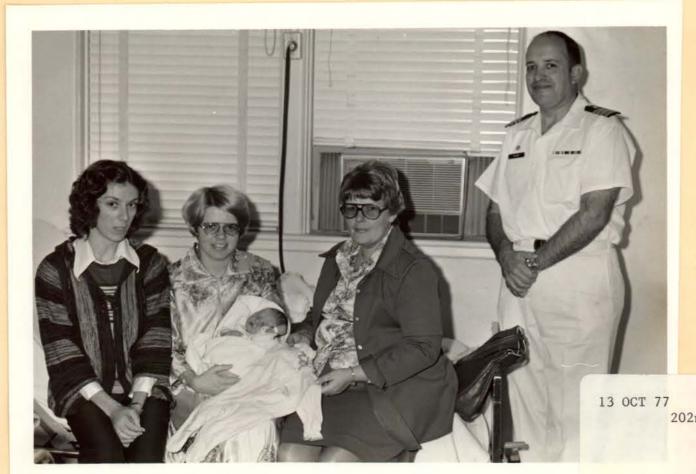

LETTER PRESENTED TO CAPTAIN MERRITT 12 OCTOBER 1976

DIVISION BAND AT COLORS FOR NAVY BIRTHDAY 13 OCTOBER 1976

1

0

0

0

1

SUSAN LAWRENCE (MISS NORTH CAROLINA) VISITS