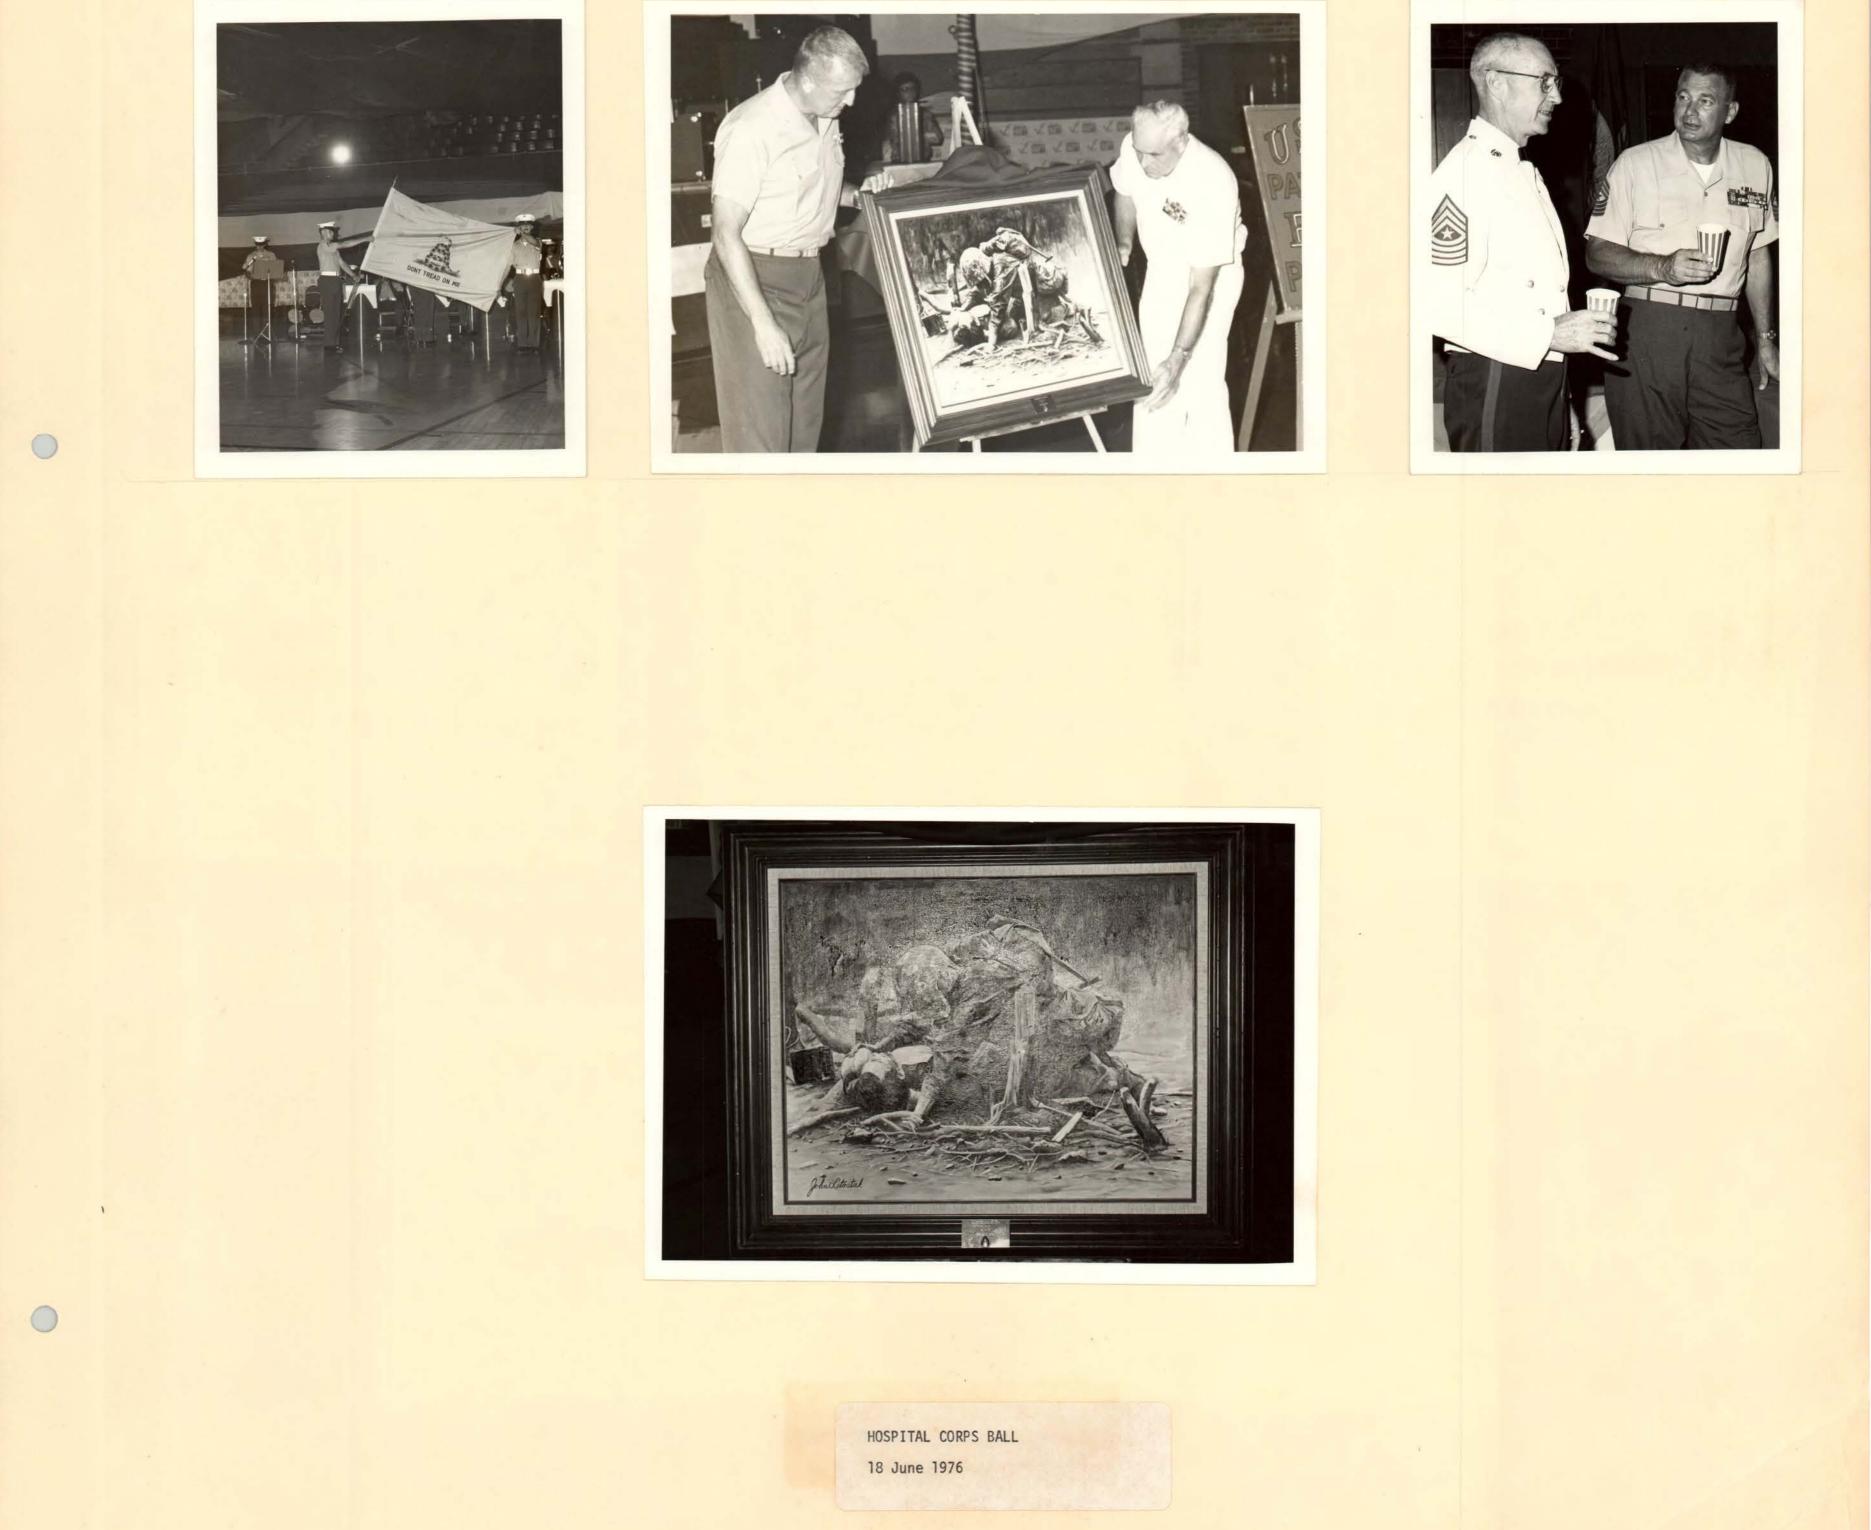

HOSPITAL CORPS BALL 18 June 1976

0

REENLISTMENT - HM1 GALLUP 22 June 1976

5 ENSIGNS PROMOTED TO LTJG 23 June 1976

141

PRESENTATION OF NRMC TEAM BASEBALL TROPHIES 24 June 1976

CIVILIAN RETIREMENT - Rossie MURPHY - 25 June 1976