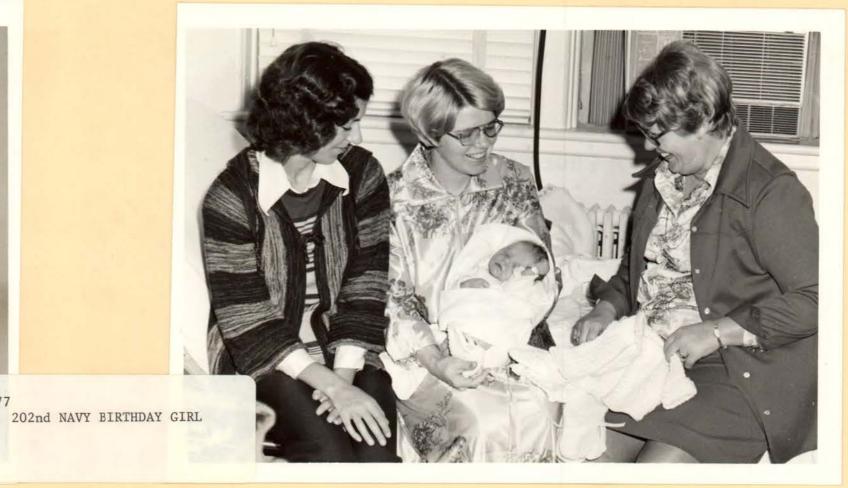

LETTER PRESENTED TO CAPTAIN MERRITT 12 OCTOBER 1976

DIVISION BAND AT COLORS FOR NAVY BIRTHDAY 13 OCTOBER 1976

1

0

0

0

1

SUSAN LAWRENCE (MISS NORTH CAROLINA) VISITS