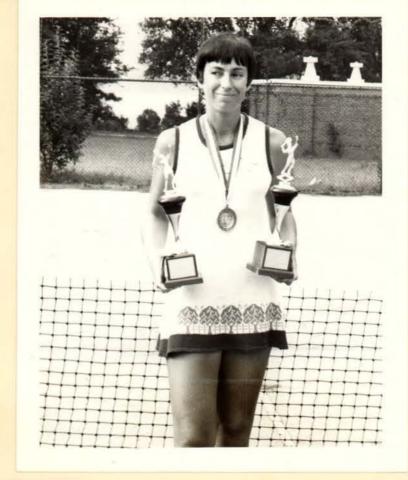

FAREWELL TO DR. DEYTON 29 September 1976

TENNIS TROPHY WINNER MISS RUCKER 30 September 1976

CDR MCFEE'S RETIREMENT 29 SEP 78

0

0

0

0

CHANGE OF COMMAND - NAVAL HOSPITAL, CHERRY POINT, NC - CAPT WEBB & CAPT COULSON - 30 SEPTEMBER 1976