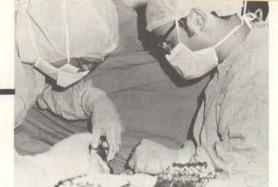

29

12 A Mariala Surgical team performs appendectomy

during Operation Teamwork 76

came aboard to evacuate a patient, and with a Dutch physician who visited our sick bay. While on liberty, our team medical officers toured hospitals in Southampton and Hamburg. And I accompanied our orthopedic surgeon on a visit to the Esberg, Denmark, hospital, a very modern and efficient facility.