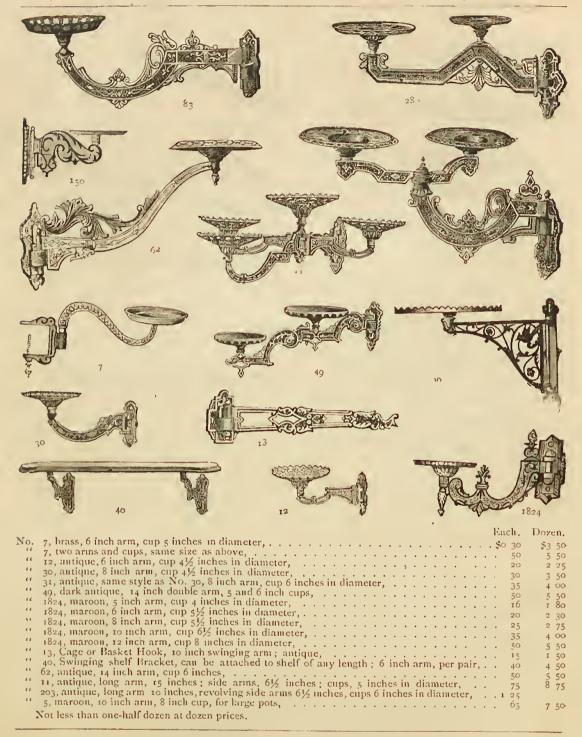

ecial attention topruning and pruning implements. The whole Shear is made of steel. The cutting blade is manufactured expressly for the purpose by a process which gives the greatest density and tonghness, and they can, therefore, be depended upon for taking a fine edge, for cutting easily and for keeping sharp a long time. Each \$1.05; by mail, prepaid, \$1.25.

## MIXED BIRD SEED.

Choice mixture put up in handsome one pound boxes. Per dozen boxes \$1.00; per case of 60 boxes, \$4.50. In-orders of 5 or more cases purchaser's address printed on Lithograph Labels.

# GRAFTING WAX.

1 pound packages, 12 cents each. 1/2 pound packages, 7 cents each. 1/3 pound packages, 4 cents each.

# FLORAL FERTILIZER.

The Lily Brand,

1 pound boxes, per dozen \$2,25; 1/4 pound boxes, per dozen 90 cents.



#### DINING TABLE ORNAMENTS.

Nothing can be more tasteful than the elegant glass ornaments now made for the adornment of the Dini Table

The little glass troughs, about two inches in width and depth, outside measure, are ofmany different forms. They are supplied with water, and then filled with flowers, and generally surround a fine center piece.

| Straight, 18 inch<br>Straight, 12 inch | es, .  |     |       |       |     | do     | zen,\$5   |    |
|----------------------------------------|--------|-----|-------|-------|-----|--------|-----------|----|
| officigit, 12 men                      | 6.79 . | • • |       |       |     |        | 4         | 40 |
| Straight, 9 inche                      | S, .   |     |       |       |     |        | " 4       | 40 |
| Canoes,