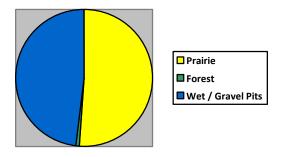

## Native Vegetation Snapshot Hennepin County Minnesota City of St Louis Park What ecosystems are found in the neighborhood?

Courtesy – Soil Survey Staff, Natural Resources Conservation Service, United States Department of Agriculture. Web Soil Survey. Available online at <a href="http://websoilsurvey.nrcs.usda.gov/">http://websoilsurvey.nrcs.usda.gov/</a>. Accessed 3/1/13