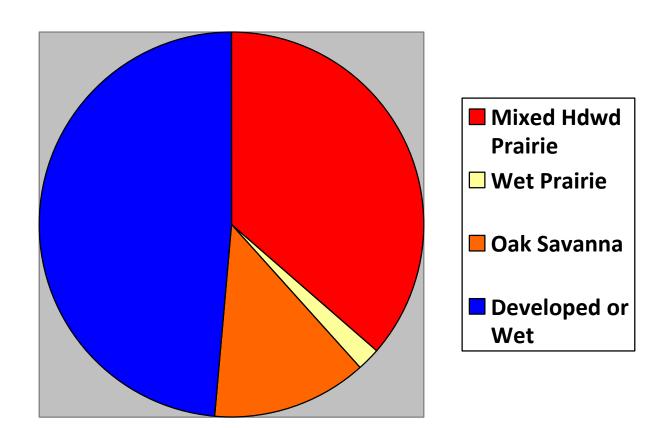

## Native Vegetation Snapshot Hennepin County Minnesota City of St Louis Park What ecosystems are found in the neighborhood?

Courtesy – Soil Survey Staff, Natural Resources Conservation Service, United States Department of Agriculture. Web Soil Survey. Available online at <a href="http://websoilsurvey.nrcs.usda.gov/">http://websoilsurvey.nrcs.usda.gov/</a>. Accessed 3/1/13