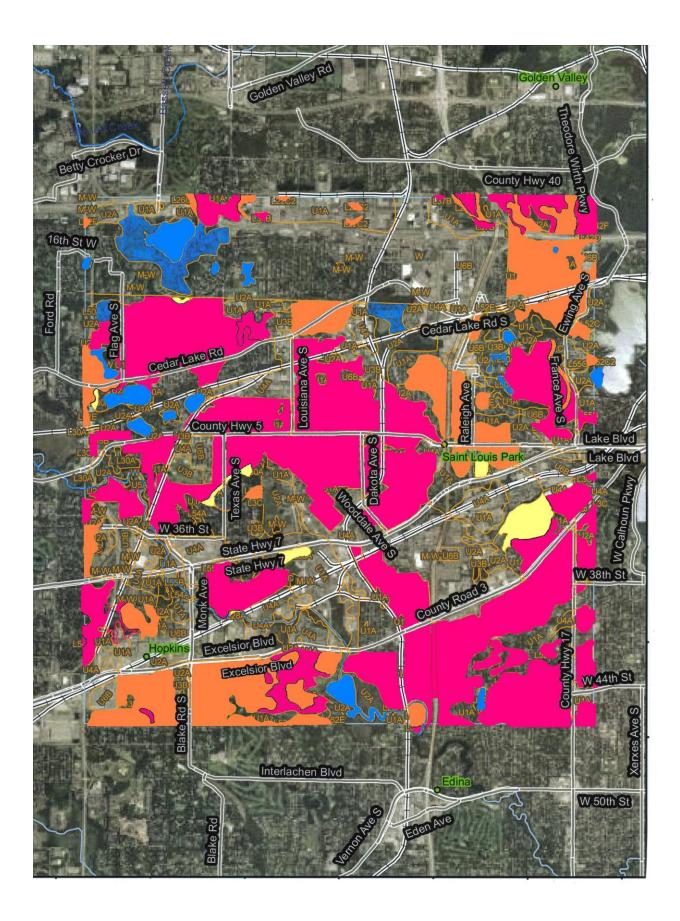

## Native Vegetation Snapshot Hennepin County Minnesota City of St Louis Park What ecosystems are found in the neighborhood?

Courtesy – Soil Survey Staff, Natural Resources Conservation Service, United States Department of Agriculture. Web Soil Survey. Available online at <a href="http://websoilsurvey.nrcs.usda.gov/">http://websoilsurvey.nrcs.usda.gov/</a>. Accessed 3/1/13

Scale – Warning: Soil Map may not be valid at this scale. Enlargement of maps beyond the scale of mapping can cause misunderstanding of the detail of mapping and accuracy of soil line placement. The maps do not show the small areas of contrasting soils that could have been shown at a more detailed scale.