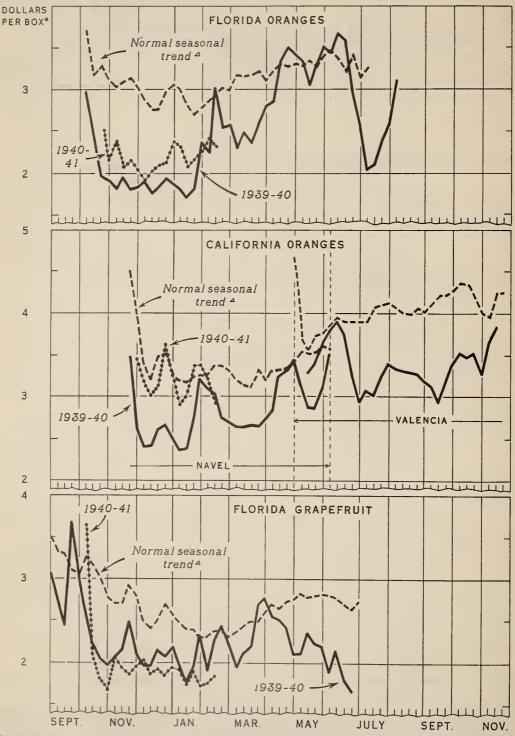

# ORANGES AND GRAPEFRUIT: WEIGHTED AUCTION PRICE AT NEW YORK, NORMAL SEASONAL TREND, AND 1939-40

\* FLORIDA ORANGES, 90 POUNDS NET PER BOX; GALIFORNIA ORANGES.70 POUNDS; FLORIDA GRAPEFRUIT, 80 POUNDS ARTITHMETIC MEAN OF THE EIGHT MIDDLE PRICES FOR EAGH WEEK OF THE 12-YEAR PERIOD, 1927-38

Auction prices of Florida and California oranges at New York continue above comparable prices in 1940. Prices of Texas grapefruit at New York in the week ended February 7 averaged 4 cents below comparable prices of a year earlier, while prices of Florida grapefruit averaged 16 cents below.

# Orange prices continue higher than last year

Auction prices of Florida and California oranges at New York continue to remain above comparable prices in 1940. In the week ended February 7 Florida and California auction prices at New York were 17 cents and 8 cents higher respectively than comparable prices a year earlier.

# Texas grapefruit prices dropped sharply in the latter part of January

Auction prices of Texas grapefruit at New York rose sharply from December 27 to January 10 as a result of wind damage to the Texas crop. Most of this gain was lost in the next 2 weeks as prices fell to within 13 cents of the December 27 price. Prices recovered somewhat in the week ended February 7, and in this week were 4 cents below comparable prices of a year earlier.

## Lemon prices continue lower than last year

Auction prices of California lemons at New York averaged \$3.52 in the week ended February 7 compared with \$4.52 in the comparable week last year.