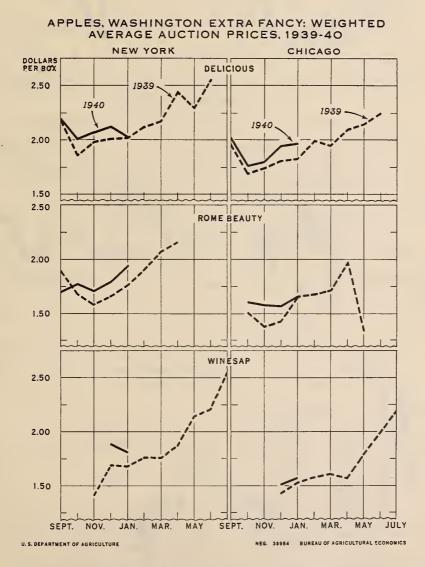

# Historic, archived document

Do not assume content reflects current scientific knowledge, policies, or practices.

AUCTION PRICES OF WASHINGTON EXTRA FANCY APPLES IN THE FIRST 5 MONTHS OF THE 1940 SEASON HAVE IN GENERAL BEEN ABOVE COMPARABLE PRICES IN THE 1939 SEASON. COLD STORAGE STOCKS OF ALL APPLES ON DECEMBER 1, 1940 WERE 3 MILLION BUSHELS GREATER THAN ON DECEMBER 1, 1939.

- 4 -

Early in December 1940 it was revealed that cold storage stocks of apples on December 1 were the largest since 1937, and outside of 1931 and 1937, the largest in the last 12 years. The smaller apple crop, the placing of a greater quantity of apples in cold storage, and increased consumers' income had resulted in auction and wholesale prices of apples averaging considerably above those of a year earlier from September through November. Prices of certain varieties formerly exported were not as high relative to those of the year before as prices of varieties normally consumed in domestic markets. The production of a few varieties normally sold for domestic consumption was larger in 1940 than in 1939, and the prices of these varieties averaged only a few cents higher.

- G [ 7 Auction prices of Extra Fancy Washington Delicious and Winesap apples decreased seasonally from December through January, and prices of Extra Fancy Rome Beauties, increased contraseasonally.

the start of Prices of various varieties of western apples at New York and Chicago in January were unchanged to 20 cents higher than in the comparable month of 1940, and prices of eastern and midwestern apples were unchanged to 50 cents higher . . . . . . . . . . . .