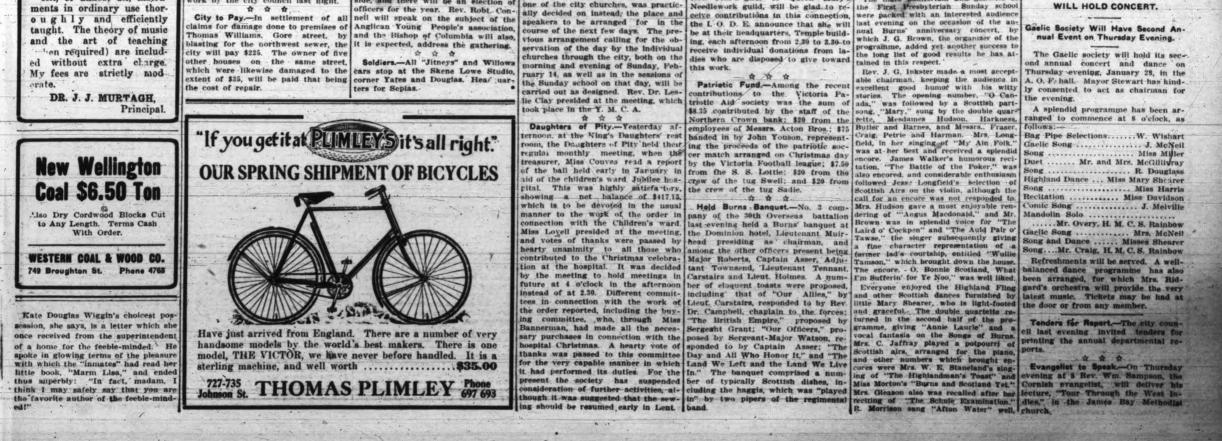

to expandition was made of the for-eign minister's reference to the enemy's territory, but it is regarded as a refer-ence to Galicia, which, although not Russian territory, is characterized here as being inhabited by Little Russiane