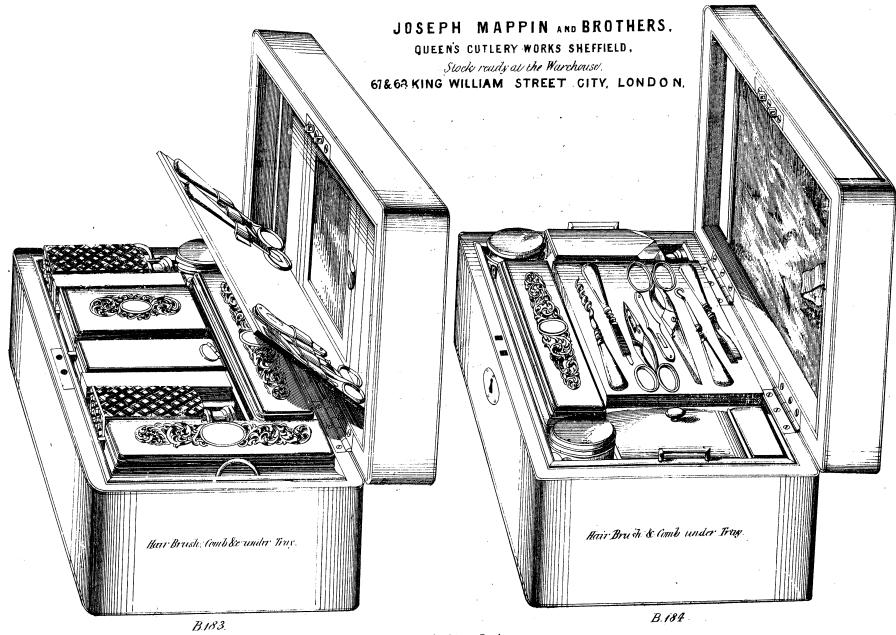

t Pearl Handle Cutlery, with outside cover for Travelling | 6 | 15         | 0 |
| B184  | Lady's French Morocco Dressing Case, with Lock and Key, best Plated Fittings, and Silver-capped Bottle, Sets of Brushes, complete with Comb, Jewel Tray, lined Silk Velvet, large Looking Glass, and fitted with best Pearl                                                                                                         |   |            |   |
|       | Handle Cutlery                                                                                                                                                                                                                                                                                                                      | 4 | 6          | 0 |







Drawn half real size.



#### MANUFACTORY,

QUEEN'S CUTLERY WORKS, SHEFFIELD, WAREHOUSE,

67 & 68, KING WILLIAM STREET, LONDON.

#### PRICES OF MAPPINS' DRESSING CASES.

For Drawings, see corresponding numbers on Plate.

| 2408 Gentleman's Roan Leather Dressing Case, with Lock and Key; containing         | £  | each.<br>s. | d. |
|------------------------------------------------------------------------------------|----|-------------|----|
| Hat Brush, Tooth, Nail and Shaving Brushes, Metal Soap Box, Strop                  |    |             |    |
| and Comb, two best Ivory Razors and other Cutlery, with Looking                    |    |             |    |
| Glass                                                                              | 1  | 14          | 0  |
| B187 Gentleman's Rus