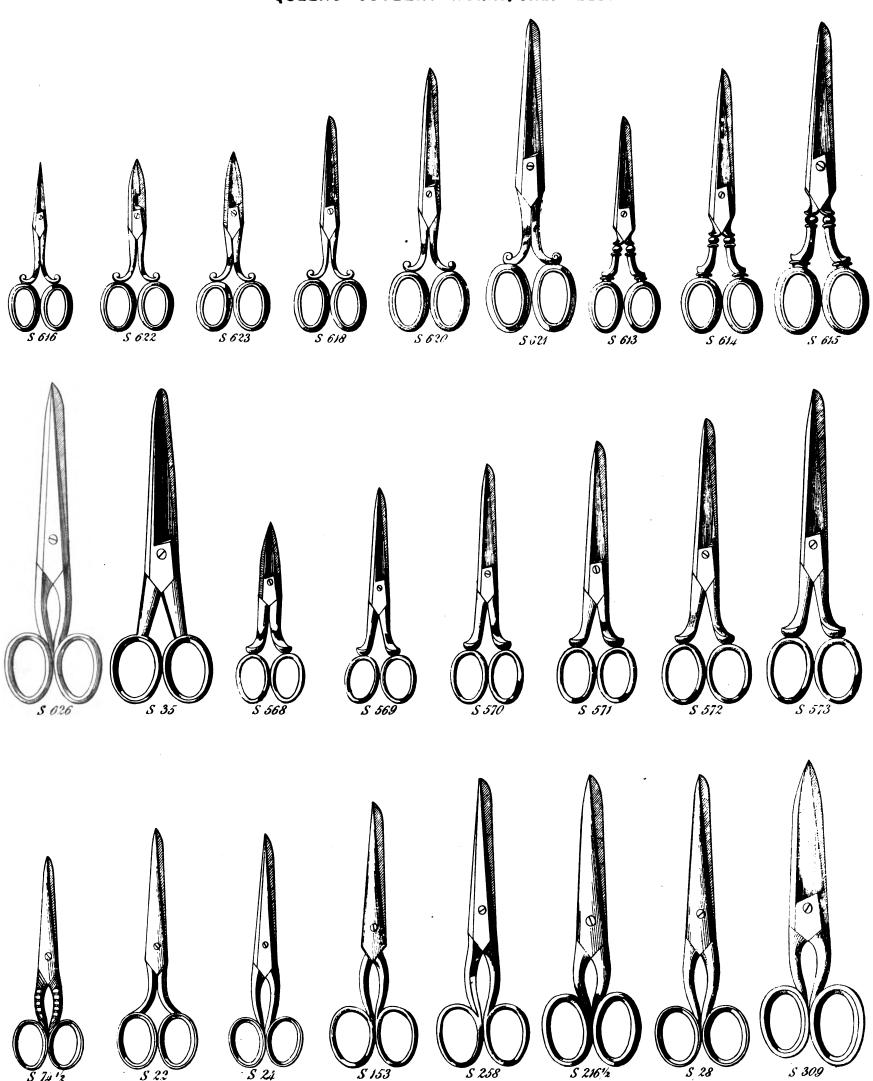

#### CONTENTS.

| Cutlery:—                                            | Electro-Silver Plate: PAGE                   |
|------------------------------------------------------|----------------------------------------------|
| Cooks and Butchers' Knives . 23                      | Fish Carvers, in Cases 27, 28                |
| Dessert Knives and Forks 29, 30                      | " EATING KNIVES 31                           |
| Dirk and Hunting Knives 13                           | FLOWER STANDS AND VASES . 35, 37, 46         |
| FISH CARVERS, in Cases 27, 28                        | FORKS AND SPOONS 32                          |
| " EATING KNIVES 31                                   | Grape Scissors 42                            |
| POCKET KNIVES 1 to 9                                 | Hash Dish 49                                 |
| Pruning and Budding Knives . 10                      | Inkstand 47                                  |
| RAZORS 21*, 22                                       | Knife Rests 42                               |
| Scissors 14 to 20, 42                                | LIQUEUR STANDS 34, 35, 36                    |
| ,, in Cases                                          | ,, FRAMES 39, 40, 50                         |
| Sportsmen's Knives, etc 11, 12                       | MUSTARD POTS                                 |
| TABLE KNIVES, ETC 24, 25, 26                         | Nutchackers 42                               |
| Dressing and Toilette Cases:—                        | Pepper Castor 43                             |
| GENTLEMEN'S 54, 55, 57 to 73                         | Pickle Stands 37                             |
|                                                      | SALT CELLARS                                 |
| Ladies'. 53,57,59,61,64 to 67,69 to 71<br>Solid Wood | Side and Curry Dishes 43, 45, 49             |
|                                                      | Soup Tureens                                 |
| "TIEN TOUT" Tourists' Dressing Case 73               | SOY FRAMES                                   |
| Dressing and Travelling Bags:—                       | SPOONS AND FORKS                             |
| Gentlemen's 72                                       | SUGAR BASKETS 33, 35, 46                     |
| Ladies'                                              | TEA AND COFFEE SETS . 39, 40, 41, 48, 52     |
| "SAC DE NUIT" . 73                                   | ,, Pors 47                                   |
| "SAC DE NUIT" 73 Electro-Silver Plate:               | , KETTLES                                    |
| Asparagus Tongs . 42                                 | ,, Tray                                      |
| BOTTLE OR DECANTER STANDS . 43, 45                   | TOAST RACKS                                  |
| Butter Coolers 33, 35, 44, 47                        | VEGETABLE DISH 49                            |
| CARE BASKETS                                         | Waiters and Salvers . 35, 38, 46, 47         |
| CANDELABRA 37                                        | WINE STRAINER 45                             |
| CANDLESTICKS: Table 35, 36                           | WINE STRAINER 40                             |
| ,, ,, with Glass Shades 38                           | Miscellaneous Articles:—                     |
| ,, Piano 36                                          | DESPATCH BOXES                               |
| ,, Taper 37                                          | TT                                           |
| , Chamber 38                                         | December 100                                 |
| " " with Glass Shades 38                             | ,, D (1 4.0                                  |
| CIGAR LAMP 47                                        | ···                                          |
| Claret Jugs 49                                       | BINATION" 73 LADIES' INSTRUMENT CASES 53, 73 |
| COMMUNION SERVICE                                    | - ~                                          |
| CRUET FRAMES 83, 36, 42, 51                          |                                              |
| Cups or Tankards                                     | _ ·                                          |
| Dessert Knives and Forks 29, 30                      |                                              |
| DISH COVERS                                          | SCENT AND PERFUME CASES                      |
| Egg Frames                                           |                                              |
|                                                      | REFRESHMENT, AND SPIRIT CASES 56, 73         |
|                                                      | Digitized by Goog                            |
|                                                      | Digitized by                                 |