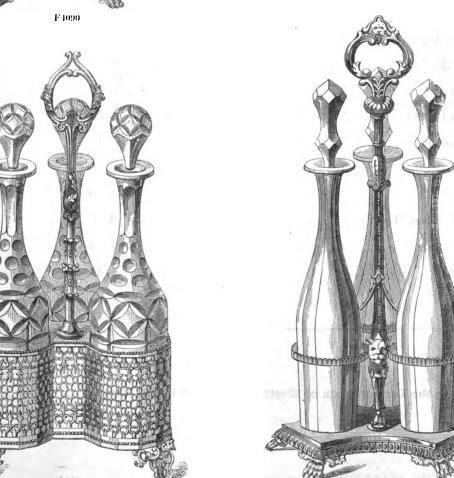

3 elegant Cut Bottles, White Glass  |   | •   | • | 5 1      | 2          | 0 |  |  |  |  |  |
| S 4329         | Pierced Frame, with 3 handsome White Cut Glass Bottles             | • | •   | • | 6        | 6          | O |  |  |  |  |  |
| B704           | Very fine handsome Stand, with 3 finest Cut Flint Glass Bottles.   | • | •   | • | 9        | 0          | 0 |  |  |  |  |  |
| E4090          | Oil and Vinegar Cruet for Salad, with 2 handsome Cut Glass Bottles | • | •   | • | 3 1      | <b>2</b> . | 0 |  |  |  |  |  |
| E4166          | Pickle Frame, with 2 Flint Cut Glass Bottles                       |   | • , | • | 4        | 6          | 0 |  |  |  |  |  |













QUEEN'S CUTLERY WORKS, SHEFFIELD,

STOCK READY AT THE WAREHOUSE,

67 & 68, KING WILLIAM STREET, CITY, LONDON.



84329



B704



DRAWN ONE FOURTH REAL SIZE.

#### MANUFACTORY,

QUEEN'S CUTLERY WORKS, SHEFFIELD,

#### WAREHOUSE,

67 & 68, KING WILLIAM STREET, LONDON.

## PRICES OF MAPPINS' ELECTRO SILVER PLATE ON PURE NICKEL SILVER.

For Drawings, see corresponding numbers on Plate.

#### CRUET FRAMES.

|       |                                 |      |       |   |   |         |        |        |     |   |   | £ | each. | d. |
|-------|---------------------------------|------|-------|---|---|---------|--------|--------|-----|---|---|---|-------|----|
| E4041 | Handsome Scroll Pattern,        | •    |       |   | 6 | Glasses |        |        |     |   |   | 5 | 5     | 0  |
| E1773 | Chaste Silver ,,                |      |       |   | 6 | ,,      |        |        | •   | • |   | 2 | 8     | 0  |