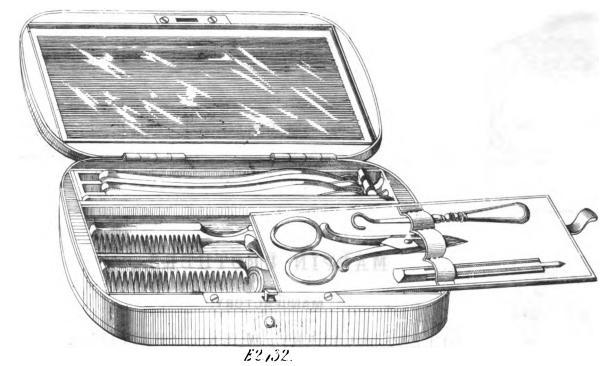

Looking Glass                                                        | 4 | 0           | . 0 |
| B186           | Gentleman's Russia Leather Dressing Case, lined Silk Velvet, and with best Plated |   |             |     |
|                | Fittings to fine Cut Glass Trays, complete sets of best Brushes, large            |   |             |     |
|                | Silver-capped Bottle, Strop and Comb, fitted with nine Instruments of best        |   |             |     |
|                | Cutlery, large Looking Glass and Bramah Lock, with outside Leather                |   |             |     |
|                | Cover for Travelling                                                              | 9 | 0           | o   |



### JOSEPH MAPPIN AND BROTHERS. QUEEN'S CUTLERY WORKS SHEFFIELD.





B 185.



B 186. Brushes, Strop & Comb under Fray.

Stock ready at the Warehouse Digitized by Gogle 67 & 68, KING WILLIAM ST. CITY, LONDON.

#### MANUFACTORY,

QUEEN'S CUTLERY WORKS, SHEFFIELD, WAREHOUSE,

67 & 68, KING WILLIAM STREET, LONDON.

#### PRICES OF MAPPINS' DRESSING CASES.

For Drawings, see corresponding numbers on Plate.

| E3521 | Gentleman's Roan Leather Dressing Case; containing one pair Ivory Razors,   | each. $\mathcal{L}$ s.] $[d]$ |
|-------|-----------------------------------------------------------------------------|-------------------------------|
|       | Tooth, Nail, Shaving and Hair Brushes, Metal Soap Box, Strop and            |                               |
|       | Comb                                                                        | 0 17 0