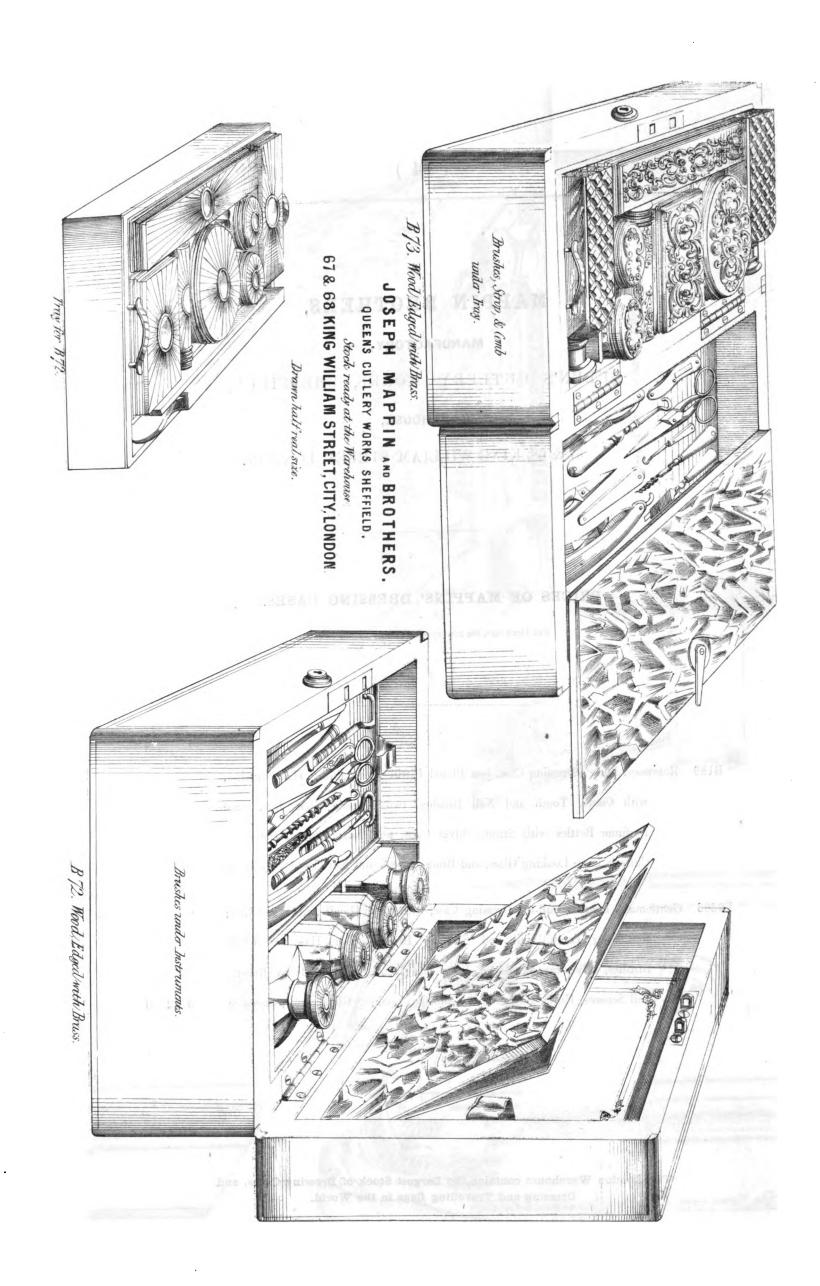

#### CONTENTS.

| Cutlery:—                                            | Electro-Silver Plate: PAGE                   |
|------------------------------------------------------|----------------------------------------------|
| Cooks and Butchers' Knives . 23                      | Fish Carvers, in Cases 27, 28                |
| Dessert Knives and Forks 29, 30                      | " EATING KNIVES 31                           |
| Dirk and Hunting Knives 13                           | FLOWER STANDS AND VASES . 35, 37, 46         |
| FISH CARVERS, in Cases 27, 28                        | FORKS AND SPOONS 32                          |
| " EATING KNIVES 31                                   | Grape Scissors 42                            |
| POCKET KNIVES 1 to 9                                 | Hash Dish 49                                 |
| Pruning and Budding Knives . 10                      | Inkstand 47                                  |
| RAZORS 21*, 22                                       | Knife Rests 42                               |
| Scissors 14 to 20, 42                                | LIQUEUR STANDS 34, 35, 36                    |
| ,, in Cases                                          | ,, FRAMES 39, 40, 50                         |
| Sportsmen's Knives, etc 11, 12                       | MUSTARD POTS                                 |
| TABLE KNIVES, ETC 24, 25, 26                         | Nutchackers 42                               |
| Dressing and Toilette Cases:—                        | Pepper Castor 43                             |
| GENTLEMEN'S 54, 55, 57 to 73                         | Pickle Stands 37                             |
|                                                      | SALT CELLARS                                 |
| Ladies'. 53,57,59,61,64 to 67,69 to 71<br>Solid Wood | Side and Curry Dishes 43, 45, 49             |
|                                                      | Soup Tureens                                 |
| "TIEN TOUT" Tourists' Dressing Case 73               | SOY FRAMES                                   |
| Dressing and Travelling Bags:—                       | SPOONS AND FORKS                             |
| Gentlemen's 72                                       | SUGAR BASKETS 33, 35, 46                     |
| Ladies'                                              | TEA AND COFFEE SETS . 39, 40, 41, 48, 52     |
| "SAC DE NUIT" . 73                                   | ,, Pors 47                                   |
| "SAC DE NUIT" 73 Electro-Silver Plate:               | , KETTLES                                    |
| Asparagus Tongs . 42                                 | ,, Tray                                      |
| BOTTLE OR DECANTER STANDS . 43, 45                   | TOAST RACKS                                  |
| Butter Coolers 33, 35, 44, 47                        | VEGETABLE DISH 49                            |
| CARE BASKETS                                         | Waiters and Salvers . 35, 38, 46, 47         |
| CANDELABRA 37                                        | WINE STRAINER 45                             |
| CANDLESTICKS: Table 35, 36                           | WINE STRAINER 40                             |
| ,, ,, with Glass Shades 38                           | Miscellaneous Articles:—                     |
| ,, Piano 36                                          | DESPATCH BOXES                               |
| ,, Taper 37                                          | TT                                           |
| , Chamber 38                                         | December 100                                 |
| " " with Glass Shades 38                             | ,, D (1 4.0                                  |
| CIGAR LAMP 47                                        | ···                                          |
| Claret Jugs 49                                       | BINATION" 73 LADIES' INSTRUMENT CASES 53, 73 |
| COMMUNION SERVICE                                    | - ~                                          |
| CRUET FRAMES 83, 36, 42, 51                          |                                              |
| Cups or Tankards                                     | _ ·                                          |
| Dessert Knives and Forks 29, 30                      |                                              |
| DISH COVERS                                          | SCENT AND PERFUME CASES                      |
| Egg Frames                                           |                                              |
|                                                      | REFRESHMENT, AND SPIRIT CASES 56, 73         |
|                                                      | Digitized by Goog                            |
|                                                      | Digitized by                                 |