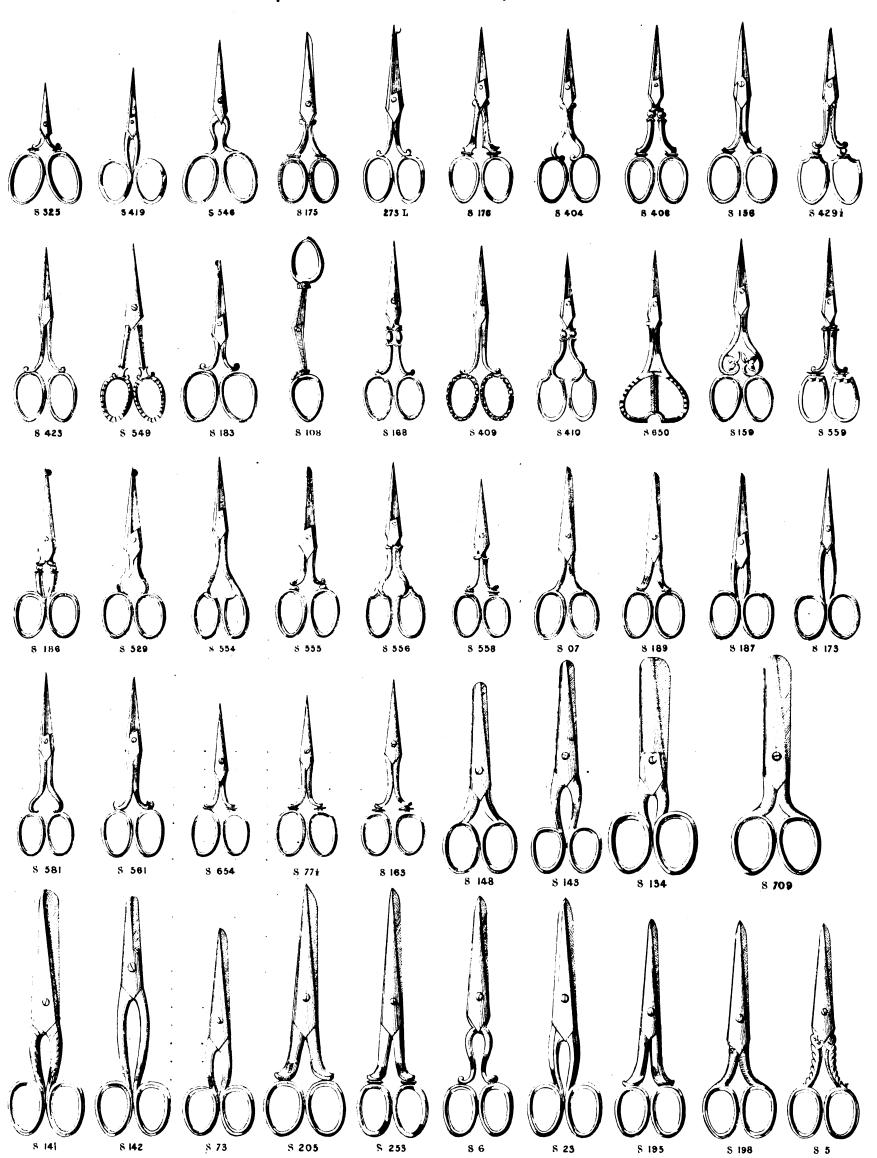

#### CONTENTS.

| Cutlery:—                                            | Electro-Silver Plate: PAGE                   |
|------------------------------------------------------|----------------------------------------------|
| Cooks and Butchers' Knives . 23                      | Fish Carvers, in Cases 27, 28                |
| Dessert Knives and Forks 29, 30                      | " EATING KNIVES 31                           |
| Dirk and Hunting Knives 13                           | FLOWER STANDS AND VASES . 35, 37, 46         |
| FISH CARVERS, in Cases 27, 28                        | FORKS AND SPOONS 32                          |
| " EATING KNIVES 31                                   | Grape Scissors 42                            |
| POCKET KNIVES 1 to 9                                 | Hash Dish 49                                 |
| Pruning and Budding Knives . 10                      | Inkstand 47                                  |
| RAZORS 21*, 22                                       | Knife Rests 42                               |
| Scissors 14 to 20, 42                                | LIQUEUR STANDS 34, 35, 36                    |
| ,, in Cases                                          | ,, FRAMES 39, 40, 50                         |
| Sportsmen's Knives, etc 11, 12                       | MUSTARD POTS                                 |
| TABLE KNIVES, ETC 24, 25, 26                         | Nutchackers 42                               |
| Dressing and Toilette Cases:—                        | Pepper Castor 43                             |
| GENTLEMEN'S 54, 55, 57 to 73                         | Pickle Stands 37                             |
|                                                      | SALT CELLARS                                 |
| Ladies'. 53,57,59,61,64 to 67,69 to 71<br>Solid Wood | Side and Curry Dishes 43, 45, 49             |
|                                                      | Soup Tureens                                 |
| "TIEN TOUT" Tourists' Dressing Case 73               | SOY FRAMES                                   |
| Dressing and Travelling Bags:—                       | SPOONS AND FORKS                             |
| Gentlemen's 72                                       | SUGAR BASKETS 33, 35, 46                     |
| Ladies'                                              | TEA AND COFFEE SETS . 39, 40, 41, 48, 52     |
| "SAC DE NUIT" . 73                                   | ,, Pors 47                                   |
| "SAC DE NUIT" 73 Electro-Silver Plate:               | , KETTLES                                    |
| Asparagus Tongs . 42                                 | ,, Tray                                      |
| BOTTLE OR DECANTER STANDS . 43, 45                   | TOAST RACKS                                  |
| Butter Coolers 33, 35, 44, 47                        | VEGETABLE DISH 49                            |
| CARE BASKETS                                         | Waiters and Salvers . 35, 38, 46, 47         |
| CANDELABRA 37                                        | WINE STRAINER 45                             |
| CANDLESTICKS: Table 35, 36                           | WINE STRAINER 40                             |
| ,, ,, with Glass Shades 38                           | Miscellaneous Articles:—                     |
| ,, Piano 36                                          | DESPATCH BOXES                               |
| ,, Taper 37                                          | TT                                           |
| , Chamber 38                                         | December 100                                 |
| " " with Glass Shades 38                             | ,, D (1 4.0                                  |
| CIGAR LAMP 47                                        | ···                                          |
| Claret Jugs 49                                       | BINATION" 73 LADIES' INSTRUMENT CASES 53, 73 |
| COMMUNION SERVICE                                    | - ~                                          |
| CRUET FRAMES 83, 36, 42, 51                          |                                              |
| Cups or Tankards                                     | _ ·                                          |
| Dessert Knives and Forks 29, 30                      |                                              |
| DISH COVERS                                          | SCENT AND PERFUME CASES                      |
| Egg Frames                                           |                                              |
|                                                      | REFRESHMENT, AND SPIRIT CASES 56, 73         |
|                                                      | Digitized by Goog                            |
|                                                      | Digitized by                                 |