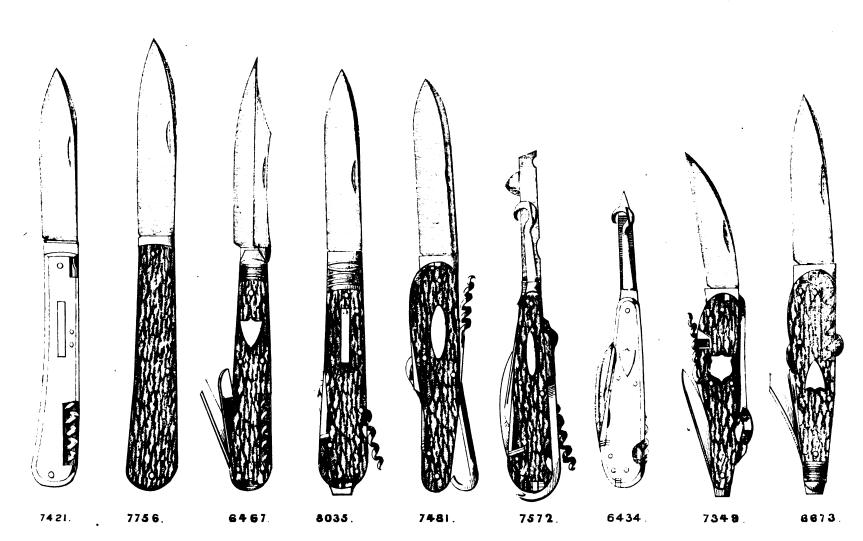

# JOSEPH MAPPIN & BROTHERS, QUEEN'S CUTLERY WORKS, SHEFFIELD.

Drawn half real size,
Slock ready at the Warrhouse
67&68.KING WILLIAM STREET. CITY. LONDON.

Digitized by Google

MANUFACTORY,
QUEEN'S CUTLERY WORKS, SHEFFIELD, WAREHOUSE,

#### PRICES OF MAPPINS' VERY SUPERIOR POCKET KNIVES. For Drawings, see corresponding numbers on Plate

|                   |            |            | FO         | r Drawings, | see corresponding numbers on Plate           | per       | doz.    |
|-------------------|------------|------------|------------|-------------|----------------------------------------------|-----------|---------|
| 6018              | Ivory      | Handle.    | Penknife.  | 1 blade.    | with name plate                              | s.<br>14  | d.<br>0 |
| 6196              | Do.        | do.        | do         | do.         | do. do                                       | 15        | 0       |
| 6197              | Pearl      | do.        | do.        | do.         | same shape as 6196, no Shoulder or Plate .   | 22        | 6       |
| 5830              | Ivory      | do.        | do.        | do.         |                                              | 8         | 0       |
| 80903             | Do.        | do.        | do.        | do.         | shape as 5830, with Shoulder                 | 8         | 0       |
| <b>5</b> 856      | Do.        | do.        | do.        | do.         |                                              | 9         | 6       |
|                   | Cortoises  | hell do.   | do.        | do.         | shape as 5856                                | 14        | 0       |
| 8138              | Ivory      | do.        | do.        | do.         | flush, with name plate                       | 20        | 0       |
| 8137              | Pearl      | do.        | do.        | do.         | flush, shape as 8138, with randed edge       | 33        | 0       |
| <b>6388</b>       | Ivory      | do.        | do.        | do          |                                              | 11        | 0       |
| 06388             | Do.        | do.        | do.        | do.         | shape as 6388, with plain round Shoulder     | 12        | 6       |
| <b>7</b> 539      | Do.        | do.        | do.        | do.         | flush, with name plate                       | 21        | 0       |
| 6335              | Do.        | do.        | do.        | do.         | do. do                                       | 18        | 0       |
| 7600              | Do.        | do.        | đo.        | do.         | with name plate                              | 14        | 0       |
| 7692              | Do.        | do.        | do.        | do.         | polished                                     | 7         | 0       |
| 8902              | Stag       | do.        | do.        | do.         | same shape as 7692                           | 9         | 6       |
| 8943              | Do.        | do.        | do.        | 2 blades,   |                                              | 15        | 6       |
| 8941              | Ivory      | do.        | do.        | do.         | do. do                                       | 14        | 6       |
| 8049              | Do.        | do.        | do.        |             | polished                                     | 7         | 0       |
| 7897              | Stag       | do.        | do.        | do.         | same pattern as 8049                         | 7         | O       |
| 06119             | Ivory      | do.        | do.        | do          |                                              | 9         | 0       |
| 6119              | Buffalo    |            | do.        | do.         | same shape as 06119                          | 8         | 0       |
| 61191             | Stag       | do.        | do.        | do.         | do. do                                       | 8         | 6       |
| 7830              | Ivory      | do.        | do.        | do.         | flush, German Silver Shoulder                | 18        | 0       |
| 6193              | Do.        | do.        | do.        | do.         | German Silver Shoulder                       | 11        | 0       |
| 6737              | Do.        | do.        | do.        | do.         | do. do. with Shield                          | 18        | 0       |
| 6947              | Do.        | do.        | do.        | do.         | with Shield                                  | 16        | 0       |
| 7191              | Do.        | do.        | do.        | do.         | with Shield, Octagon Handle                  | 21        | 0       |
| 6795              | Do.        | do.        | do.        | do.         | do                                           | 15        | 0       |
| 8034              | Do.        | do.        | do.        | do.         | do. flush, Octagon Handle, "badly drawn"     | 24        | 0       |
| 7866              | Do.        | do.        | do.        | do.         | do. German Silver Shoulder                   | 28        | 0       |
| 7145              | Do.        | do.        |            | 2 blades,   | do                                           | 19        | 0       |
| 5858              | Do.        | do.        | do.        | do.         |                                              | 18        | 0       |
| 7261              | Do.        | do.        | do.        | do.         | do. German Silver Shoulders, Octagon         | 0.0       | ^       |
| 6446              | <b>D</b> . | 3.         |            | 1.          | Handle                                       |           | 0       |
| 6446              | Do.        | do.        | do.        | do.         | 1                                            | 19        | 0       |
| 7716              | Do.        | do.        | do.        | do.         | do. "omitted in sketch"                      | 30        | 0       |
| 8066              | Do.        | do.        | do.        | do.         | do                                           | 28<br>36  | 0       |
| 6398              | Do.<br>Do. | do.        | do.<br>do. | do.         | do. flush, Octagon Handle do. Octagon Handle | 32        | Ü       |
| 8299<br>7717∮     | Do.        | do.<br>do. | do.        | do.<br>do.  | do. do                                       | 32        | 0       |
| 7813              | Do.        | do.        | do.<br>do. | do.         | do. do                                       | 18        | 0       |
| 6078              | Do.        | do.        | do.        | do.         | with Shield                                  | 28        | 0       |
| 5862              | Do.        | do.        | do.        | do.         | do                                           | 22        | 0       |
| 7155              | Do.        | do.        | do.        | do.         | do                                           | 26        | 0       |
| 6591              | Do.        | do.        | do.        | do.         | do. German Silver Shoulder                   | 24        | 0       |
| 58534             | Do.        | do.        | do.        | do.         | do definite sirver shoulder                  | 20        | 0       |
| 7509              | Do.        | do.        | do.        | do.         | with Shield                                  | 24        | 0       |
| 8055              | Do.        | do.        | do.        | do.         | do                                           | 25        | 0       |
| 6540              | Do.        | do.        | do.        | do.         | do. Octagon Handle                           | 28        | 0       |
| 7866 <del>1</del> | Do.        | do.        | do.        | do.         | do. do. German Silver Shoulder               | 36        | 0       |
| _                 | ortoisesh  |            |            |             | Shield, German Silver Shoulder               | 22        | 6       |
| 6502              | Do.        | do.        |            | 2 blades,   |                                              | 42        | 0       |
| 8069              | Do.        |            | cket Knise |             | do. German Silver Shoulder                   | 50        | 0       |
| 7517              | Do.        | do.        | do.        | do.         | do                                           | 56        | 0       |
| $7536\frac{1}{2}$ |            |            |            |             | teel blade, German Silver Shoulder           | 10        | 0       |
| 8204              | Do.        | do.        | do         |             | do. do. do                                   | 18        | 6       |
| 8202              | Do.        | do.        | do         |             | do. Octagon Handle                           | 21        | 0       |
| 8206              | Do.        | do.        | do         |             | ith Pen blade                                | <b>25</b> | 0       |
| 8128              | Do.        |            |            |             | German Silver Shoulder                       | 26        | 0       |
|                   |            |            |            |             |                                              |           |         |