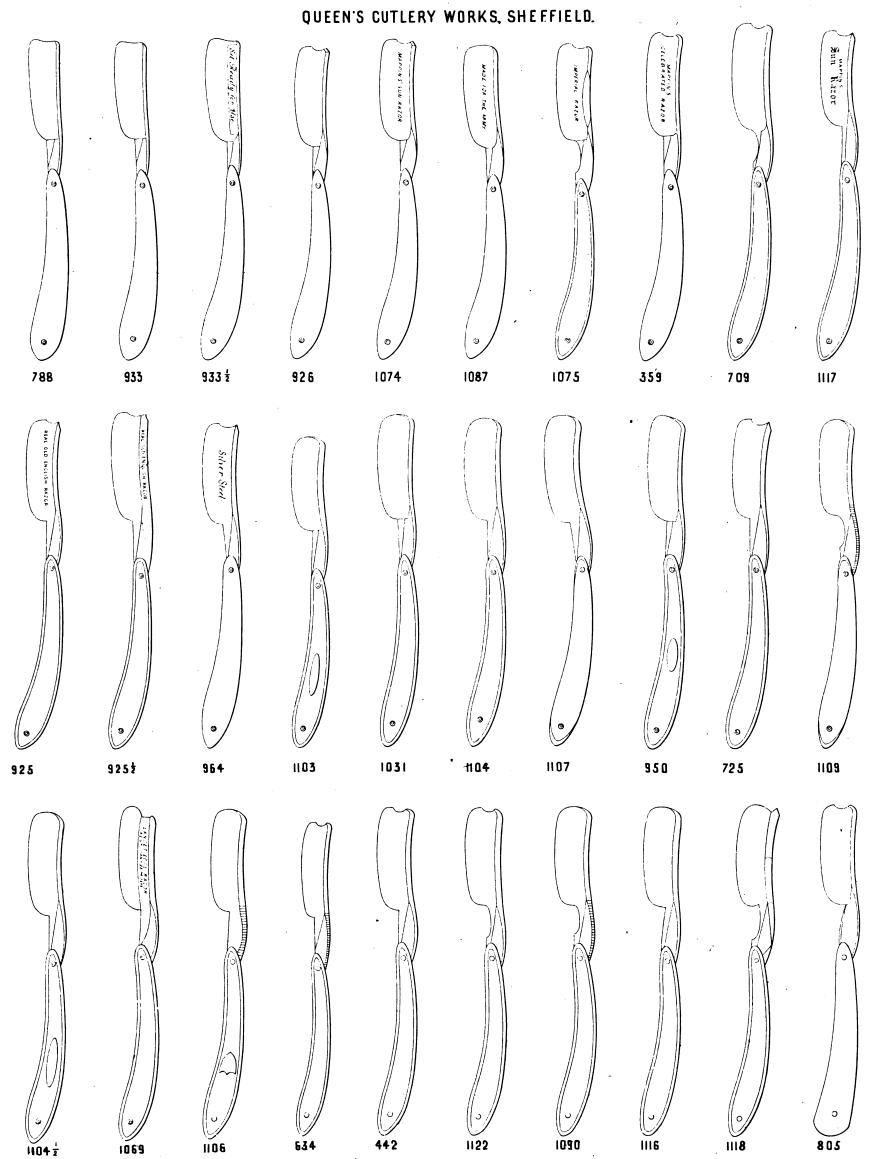

| Do. jimped on si               | de .        |                |        |       |       |      |   |   | •   |     |   | 22    | 0   |
| 1116              | Do. round point                | •           |                | •      |       |       |      |   | • | •   |     |   | 22    | 0   |
| 1118              | Do. very handsor               |             |                |        |       |       |      |   |   |     |     | • | 26    | 0   |
| 805               | Do. crescent tang              |             |                |        |       |       |      |   |   |     |     |   | 24    | 0   |
| 1322              | Mappins' Shilling Razor,       |             |                |        |       |       | •    |   |   |     |     |   | 10    | 8   |

# JOSEPH MAPPIN & BROTHERS.



Drawn Third real size.
67 & 68 KING WILLIAM ST CITY LONDON.

#### MANUFACTORY,

QUEEN'S CUTLERY WORKS, SHEFFIELD,

#### WAREHOUSE,

67 & 68, KING WILLIAM STREET, LONDON.

#### PRICES OF MAPPINS' CELEBRATED RAZORS.

For Drawings, see corresponding numbers on Plate.

|                   | ,           | _                  |         |       |         |        |            |        |       |       |   |   |   | per d      | oz.<br>d. |
|-------------------|-------------|--------------------|---------|-------|---------|--------|------------|--------|-------|-------|---|---|---|------------|-----------|
| 1114              | Bone Hand   | le, polished Blade | •       | •     | •       | •      | •          | •      | •     | •     | • | • | • | 10`        | 0         |
| 8721              | Do.