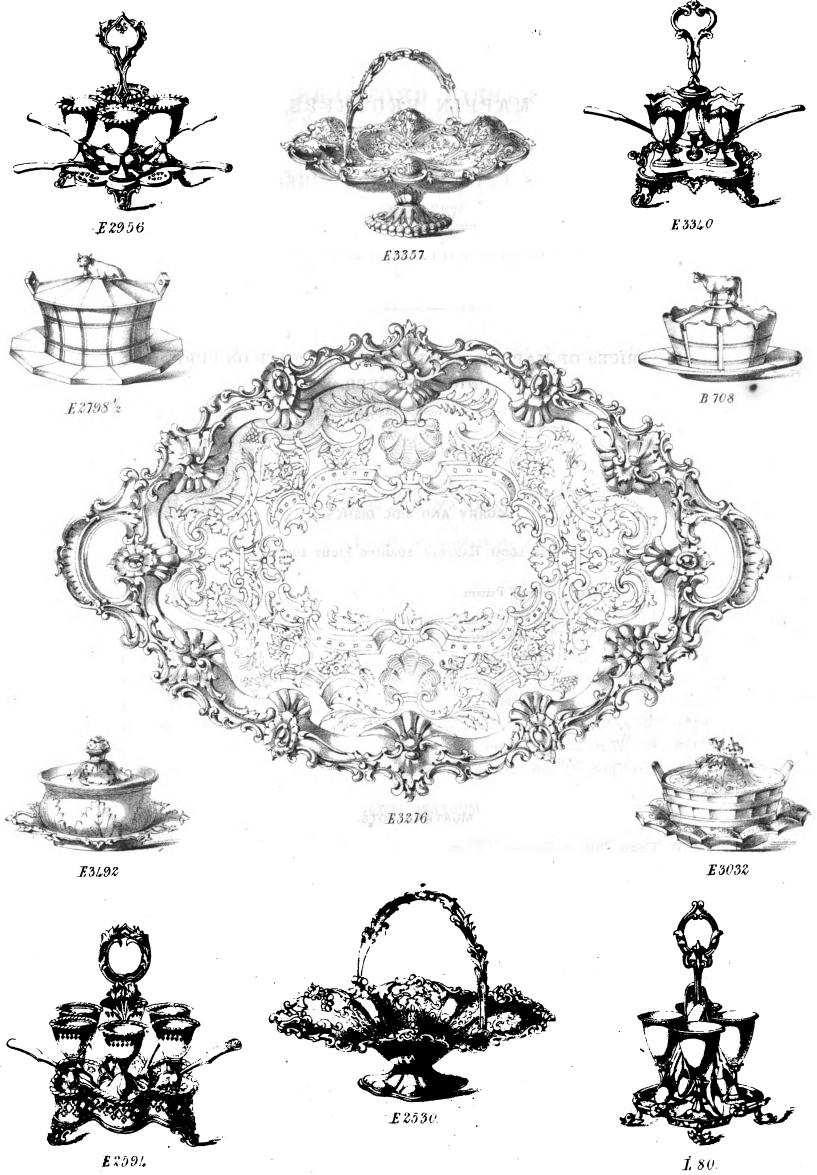

#### CONTENTS.

| Cutlery:—                                            | Electro-Silver Plate: PAGE                   |
|------------------------------------------------------|----------------------------------------------|
| Cooks and Butchers' Knives . 23                      | Fish Carvers, in Cases 27, 28                |
| Dessert Knives and Forks 29, 30                      | " EATING KNIVES 31                           |
| Dirk and Hunting Knives 13                           | FLOWER STANDS AND VASES . 35, 37, 46         |
| FISH CARVERS, in Cases 27, 28                        | FORKS AND SPOONS 32                          |
| " EATING KNIVES 31                                   | Grape Scissors 42                            |
| POCKET KNIVES 1 to 9                                 | Hash Dish 49                                 |
| Pruning and Budding Knives . 10                      | Inkstand 47                                  |
| RAZORS 21*, 22                                       | Knife Rests 42                               |
| Scissors 14 to 20, 42                                | LIQUEUR STANDS 34, 35, 36                    |
| ,, in Cases                                          | ,, FRAMES 39, 40, 50                         |
| Sportsmen's Knives, etc 11, 12                       | MUSTARD POTS                                 |
| TABLE KNIVES, ETC 24, 25, 26                         | Nutchackers 42                               |
| Dressing and Toilette Cases:—                        | Pepper Castor 43                             |
| GENTLEMEN'S 54, 55, 57 to 73                         | Pickle Stands 37                             |
|                                                      | SALT CELLARS                                 |
| Ladies'. 53,57,59,61,64 to 67,69 to 71<br>Solid Wood | Side and Curry Dishes 43, 45, 49             |
|                                                      | Soup Tureens                                 |
| "TIEN TOUT" Tourists' Dressing Case 73               | SOY FRAMES                                   |
| Dressing and Travelling Bags:—                       | SPOONS AND FORKS                             |
| Gentlemen's 72                                       | SUGAR BASKETS 33, 35, 46                     |
| Ladies'                                              | TEA AND COFFEE SETS . 39, 40, 41, 48, 52     |
| "SAC DE NUIT" . 73                                   | ,, Pors 47                                   |
| "SAC DE NUIT" 73 Electro-Silver Plate:               | , KETTLES                                    |
| Asparagus Tongs . 42                                 | ,, Tray                                      |
| BOTTLE OR DECANTER STANDS . 43, 45                   | TOAST RACKS                                  |
| Butter Coolers 33, 35, 44, 47                        | VEGETABLE DISH 49                            |
| CARE BASKETS                                         | Waiters and Salvers . 35, 38, 46, 47         |
| CANDELABRA 37                                        | WINE STRAINER 45                             |
| CANDLESTICKS: Table 35, 36                           | WINE STRAINER 40                             |
| ,, ,, with Glass Shades 38                           | Miscellaneous Articles:—                     |
| ,, Piano 36                                          | DESPATCH BOXES                               |
| ,, Taper 37                                          | TT                                           |
| , Chamber 38                                         | December 100                                 |
| " " with Glass Shades 38                             | ,, D (1 4.0                                  |
| CIGAR LAMP 47                                        | ···                                          |
| Claret Jugs 49                                       | BINATION" 73 LADIES' INSTRUMENT CASES 53, 73 |
| COMMUNION SERVICE                                    | - ~                                          |
| CRUET FRAMES 83, 36, 42, 51                          |                                              |
| Cups or Tankards                                     | _ ·                                          |
| Dessert Knives and Forks 29, 30                      |                                              |
| DISH COVERS                                          | SCENT AND PERFUME CASES                      |
| Egg Frames                                           |                                              |
|                                                      | REFRESHMENT, AND SPIRIT CASES 56, 73         |
|                                                      | Digitized by Goog                            |
|                                                      | Digitized by                                 |