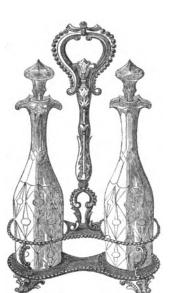

| • | •   |   | 4        | 0          | C |  |  |  |  |  |
| S4286          | Short Size for Sideboard, with 3 elegant Cut Bottles, White Glass  |   | •   | • | 5 1      | 2          | 0 |  |  |  |  |  |
| S 4329         | Pierced Frame, with 3 handsome White Cut Glass Bottles             | • | •   | • | 6        | 6          | O |  |  |  |  |  |
| B704           | Very fine handsome Stand, with 3 finest Cut Flint Glass Bottles.   | • | •   | • | 9        | 0          | 0 |  |  |  |  |  |
| E4090          | Oil and Vinegar Cruet for Salad, with 2 handsome Cut Glass Bottles | • | •   | • | 3 1      | <b>2</b> . | 0 |  |  |  |  |  |
| E4166          | Pickle Frame, with 2 Flint Cut Glass Bottles                       |   | • , | • | 4        | 6          | 0 |  |  |  |  |  |













QUEEN'S CUTLERY WORKS, SHEFFIELD,

STOCK READY AT THE WAREHOUSE,

67 & 68, KING WILLIAM STREET, CITY, LONDON.



84329



B704



DRAWN ONE FOURTH REAL SIZE.

#### MANUFACTORY,

QUEEN'S CUTLERY WORKS, SHEFFIELD,

#### WAREHOUSE,

67 & 68, KING WILLIAM STREET, LONDON.

## PRICES OF MAPPINS' ELECTRO SILVER PLATE ON PURE NICKEL SILVER.

For Drawings, see corresponding numbers on Plate.

#### CRUET FRAMES.

|       |                                 |      |       |   |   |         |        |        |     |   |   | £ | each. | d. |
|-------|---------------------------------|------|-------|---|---|---------|--------|--------|-----|---|---|---|-------|----|
| E4041 | Handsome Scroll Pattern,        | •    |       |   | 6 | Glasses |        |        |     |   |   | 5 | 5     | 0  |
| E1773 | C