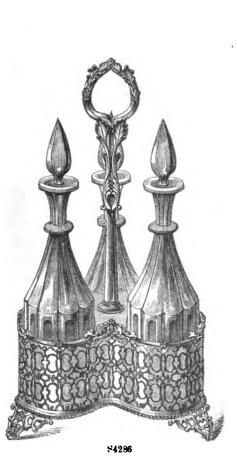

| • | •   |   | 4        | 0          | C |  |  |  |  |  |
| S4286          | Short Size for Sideboard, with 3 elegant Cut Bottles, White Glass  |   | •   | • | 5 1      | 2          | 0 |  |  |  |  |  |
| S 4329         | Pierced Frame, with 3 handsome White Cut Glass Bottles             | • | •   | • | 6        | 6          | O |  |  |  |  |  |
| B704           | Very fine handsome Stand, with 3 finest Cut Flint Glass Bottles.   | • | •   | • | 9        | 0          | 0 |  |  |  |  |  |
| E4090          | Oil and Vinegar Cruet for Salad, with 2 handsome Cut Glass Bottles | • | •   | • | 3 1      | <b>2</b> . | 0 |  |  |  |  |  |
| E4166          | Pickle Frame, with 2 Flint Cut Glass Bottles                       |   | • , | • | 4        | 6          | 0 |  |  |  |  |  |













QUEEN'S CUTLERY WORKS, SHEFFIELD,

STOCK READY AT THE WAREHOUSE,

67 & 68, KING WILLIAM STREET, CITY, LONDON.



84329



B704



DRAWN ONE FOURTH REAL SIZE.

#### MANUFACTORY,

QUEEN'S CUTLERY WORKS, SHEFFIELD,

#### WAREHOUSE,

67 & 68, KING WILLIAM STREET, LONDON.

## PRICES OF MAPPINS' ELECTRO SILVER PLATE ON PURE NICKEL SILVER.

For Drawings, see corresponding numbers on Plate.

#### CRUET FRAMES.

|       |                                 |      |       |   |   |         |        |        |     |   |   | £ | each. | d. |
|-------|---------------------------------|------|-------|---|---|---------|--------|--------|-----|---|---|---|-------|----|
| E4041 | Handsome Scroll Pattern,        | •    |       |   | 6 | Glasses |        |        |     |   |   | 5 | 5     | 0  |
| E17