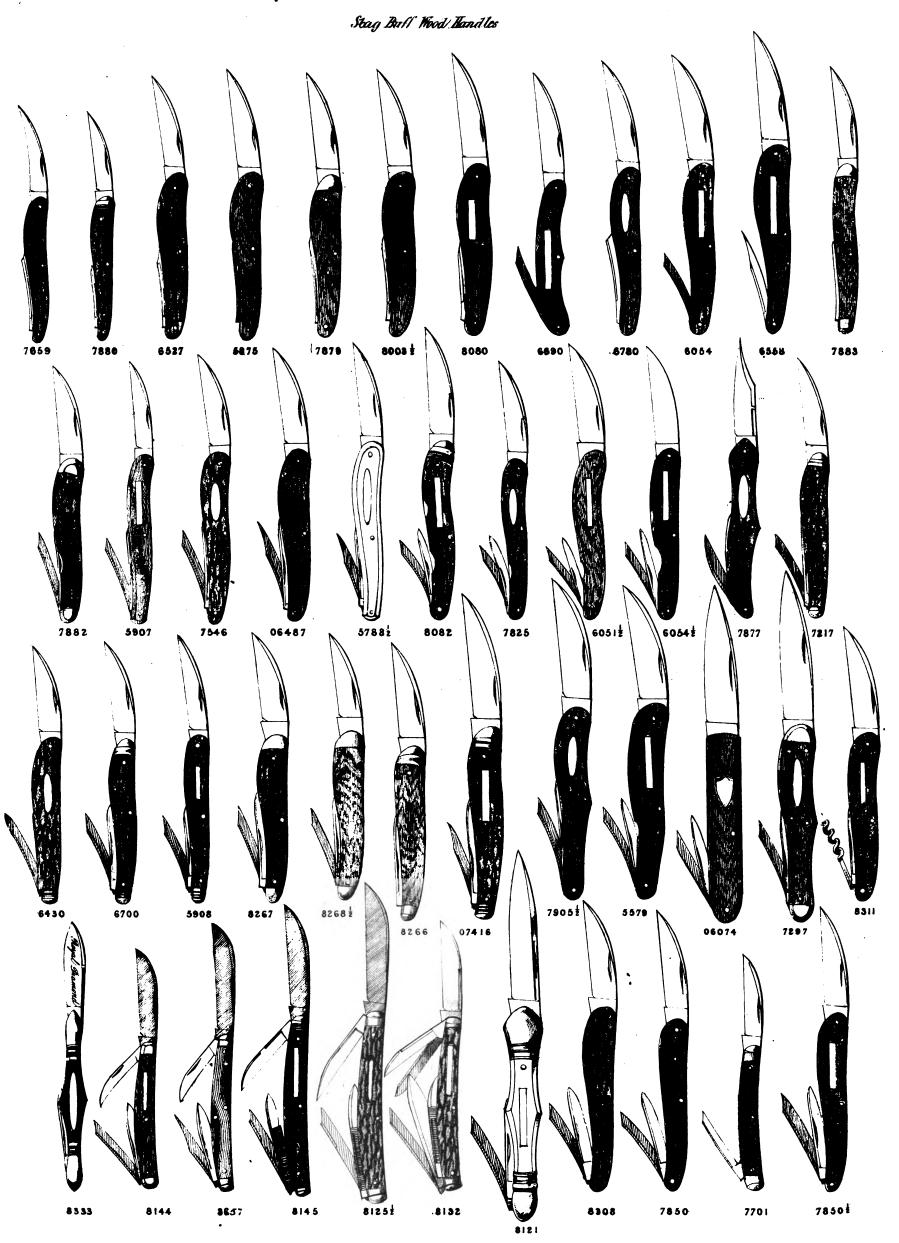

#### PRICES OF MAPPINS' VERY SUPERIOR POCKET KNIVES.

For Drawings, see corresponding numbers on Plate.

| ~~~               | ~ **          |           |                     |         |                                       |                          |         |          |             |              |             | per o      | d. |
|-------------------|---------------|-----------|---------------------|---------|---------------------------------------|--------------------------|---------|----------|-------------|--------------|-------------|------------|----|
| 7659              | Stag Handle,  |           |                     | _       |                                       |                          | •       | •        | •           | •            | •           | 24         | 0  |
| 7880              | Do.           | do.       | do.                 | do.     | German                                | Silver                   | Shoulde | ers .    | •           | •            | •           | <b>2</b> 8 | 0  |
| 6527              | Do.           | do.       | do.                 | do.     |                                       |                          |         | •        | •           | •            | •           | 22         | 0  |
| 5875              | Cocoa Handle  |           | do.                 | do.     | Flush, (                              | _                        |         |          | •           | •            | •           | 24         | 0  |
| 7879              | Do.           | do.       | do.                 | do.     | German                                |                          |         | rs .     | •           | •            | •           | 22         | 0  |
| $8003\frac{1}{2}$ | Do.           | do.       | do.                 | do.     | Octagor                               | Handle                   |         | • •      | •           | •            | •           | 21         | 0  |
| 8080              | Do.           | do.       | do.                 | do.     | do.                                   | do.                      | Shield  | •        | •           | •            | •           | <b>2</b> 5 | 0  |
| 6690              | Stag Handle   | do.       | Norfolk Kn          | -       | •                                     | ld .                     |         | •        | •           | •            | •           | <b>3</b> 8 | 0  |
| 6780              | Cocoa do.     | do.       | Wharncliffe         | Knife   |                                       |                          |         | •        | •           | •            | •           | 23         | 0  |
| 6054              | Stag do.      | do.       | do.                 | do.     | Flush,                                | Shield .                 | •       | •        | •           | •            | •           | <b>3</b> 8 | 0  |
| 6558              | Cocoa do.     | do.       | do.                 | do.     | do.                                   | do. P                    | lump H  | andle    | •           | •            | •           | 38         | 0  |
| 7883              | Do. do.       | do.       | do.                 | do.     | German                                | Silver                   | Shoulde | rs .     | •           | •            | •           | 26         | 0  |
| <b>7882</b>       | Stag do.      | 3 blade   | do.                 | do.     | Flush,                                | ver <mark>y li</mark> gl | ht and  | thin, G  | ermar       | n Silv       | er          |            |    |
|                   |               |           |                     |         |                                       |                          |         |          | S           | hould        | le <b>r</b> | 48         | 0  |
| 5907              | Buffalo do.   | do.       | do.                 | do.     | Shield,                               | Octagon                  |         | •        | •           | •            | •           | 40         | 0  |
| <b>7546</b>       | Stag do.      | do.       | do.                 | do.     | do.                                   |                          |         | •        | •           |              | •           | 40         | 0  |
| 06487             | Do. do.       | do.       | do.                 | do.     | •                                     |                          |         | •        | •           | •            | •           | 32         | 0  |
| 5788 <del>1</del> | Cocoa do.     | do.       | do.                 | do.     | Shield,                               | and Oct                  | agon H  | andle    | •           | •            |             | 38         | 0  |
| 8082              | Stag do.      | do.       | do.                 | do.     | Shield,                               |                          | _       |          | Shoul       | ld <b>er</b> |             | <b>54</b>  | 0  |
| 7825              | Do. do.       | do.       | do.                 | do.     | Flush,                                |                          |         |          |             |              |             | 48         | 0  |
| 60511             | Cocoa do.     | do.       | do.                 | do.     | Flush,                                |                          |         |          |             |              |             | 46         | 0  |
| 6054i             | Stag Handle   | do.       | do.                 | do.     | Flush, S                              | -                        | _       |          |             |              | •           | 50         | 0  |
| 7877              | Do.           | do.       | Norfolk Kn          |         |                                       |                          |         |          | •           |              |             | <b>54</b>  | 0  |
| 7217              | Do.           | do.       | Wharncliffe         |         |                                       |                          |         | •        | •           | •            |             | 24         | 0  |
| 6430              | Do.           | do.       | do.                 | do.     | Shield,                               |                          |         |          |             |              |             | 40         | 0  |
| 6700              | Do.           | do.       | do.                 | do.     |                                       |                          |         |          |             | _            |             | 35         | 0  |
| 5908              | Do.           | do.       | do.                 | do.     | Shield,                               |                          |         | lders    |             |              | •           | 42         | 0  |
| 8267              | Do.           | do.       | do.                 | do.     | German                                |                          |         |          |             |              | •           | 28         | o  |
| 8268‡             | Cocoa Handle  |           | do.                 | do.     | do.                                   | do.                      | do.     |          |             | •            | •           | 25         | 0  |
| 8266              | Do. do.       | 2 Blade   |                     | do.     | do.                                   | do.                      | do.     |          |             | •            | •           | 16         | 0  |
| 07416             | Stag do.      | 3 Blade   |                     | do.     | do.                                   | do.                      | do.     | Shield   | •           | •            | •           | 50         | 0  |
| 79051             | Do. do.       | do.       | Norfolk Kn          |         |                                       |                          |         |          | •           | •            | •           | 5 <b>4</b> | 0  |
| 5579              | Do. do.       | do.       | Wharncliffe         |         |                                       |                          | •       | •        | •           | •            | •           | 60         | o  |
| 06074             | Cocoa do.     | do.       | Strong Poc          |         |                                       |                          |         | ndle     | •           | •            | •           | 48         | 0  |
|                   | Do. do.       | do.       | ٠.                  |         |                                       | , Germa                  |         |          | dore        | •            | •           | ~ 4        | 0  |
| 7297<br>8311      | Stag Handle   |           | do.<br>iffa Knifa 9 |         |                                       |                          |         |          | ders        | •            | •           |            | 0  |
| 8 <b>333</b>      | Black Buffalo |           | = -                 |         |                                       |                          |         |          | ·<br>vuldar | • ^**        | •           | 40         | U  |
| 0000              | Diack Dullato | , itandie | , 2 Diade 1         | OCKG    | Kniic, io                             | ng Geri                  |         | nented   | _           |              |             | 30         | Λ  |
| 2144              | Cocoa Handle  | A Blod    | o Congress          | Knifa   | Garman 9                              | Silvar Si                |         |          |             |              |             |            | 0  |
| 8144              | Buffalo do.   | _         |                     | Kiille, | German i                              | oliver of                | nourder | , Octag  | 011 112     | mane         | •           | 38         | 0  |
| 8657              |               | do.       | do.                 |         | · · · · · · · · · · · · · · · · · · · |                          | :::     | Vanlaad  | chan'       | Idam         | •           | 22         | 6  |
| 8145              | Stag do.      | do.       | do.                 |         | Shield, G                             |                          |         |          |             | iders        | •           | 44         | 0  |
| 8125 <del>1</del> | Do. do.       | do.       | do.                 |         | very larg                             |                          |         | es, onle | iu.         | •            | •           | 40         | 0  |
| 8132              | Do. do.       | 6 Blade   |                     |         | Shield, F.                            |                          |         |          | •           | •            | •           | 48         | 0  |
| 8121              | Buffalo do.   | _         | Strong Poo          |         |                                       | man Silv                 | ver Sho | ulders   | •           | •            | •           | 58<br>94   | 0  |
| 8308              | Stag do.      | do.       | Wharncliff          | e Knif  | е.                                    |                          | •       | •        | •           | •            | •           | 24         | 0  |
| 7850              | Do. do.       | do.       | do.                 | ٠, م    | •                                     |                          |         | •        | •           | •            | •           | 22         | 0  |
| 7701              | Do. do.       |           | Pockét Kn           |         |                                       |                          | ulders  | •        | •           | •            | •           | 24         | 0  |
| 7850 <del>]</del> | Do. do.       | 3 Blade   | Wharncliff          | e Knife | e, Shield                             |                          | •       | •        | •           | •            | •           | 24         | 0  |