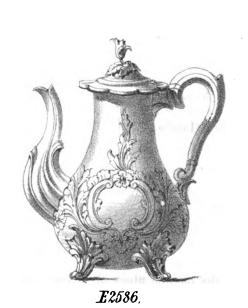

|     |   |   |   | 3 | 0     | 0       |
|        | Sugar Basi       | n, Gilt Ins    | ide   |       |         | •      |             |       | •     |     | • |   |   | 2 | 16    | 0       |
|        | Cream Ewe        |                |       |       |         |        |             |       |       |     |   |   |   | 2 | 6     | 0       |
|        |                  | •              | ea an | d Co  | ffee S  | ervice | £11         | 10    | 0     |     |   |   |   |   |       |         |
|        | Tea Kettle       |                |       |       |         |        |             |       |       |     |   |   |   | 9 | 10    | 0       |











JOSEPH MAPPIN AND BROTHERS.

QUEEN'S CUTLERY WORKS SHEFFIELD.

Stock ready at the Warehouse.
67 & 68 KING WILLIAM ST, CITY, LONDON











Drawn one fourth real save

#### MANUFACTORY,

QUEEN'S CUTLERY WORKS, SHEFFIELD, WAREHOUSE,

67 & 68, KING WILLIAM STREET, LONDON.

## PRICES OF MAPPINS' ELECTRO SILVER PLATE ON PURE NICKEL SILVER.

For Drawings, see corresponding numbers on Plate.

#### TEA AND COFFEE SETS

| E 3075                                                                                           | Plain Melon Pattern with solid  | Silve           | Mou   | nts, v | ery be | st qua | ılity— | - | , | • |   | £ | each<br>s. | d. |  |
|--------------------------------------------------------------------------------------------------|---------------------------------|-----------------|-------|--------|--------|--------|--------|---|---|---|---|---|------------|----|--|
| E 3075 Plain Melon Pattern with solid Silv