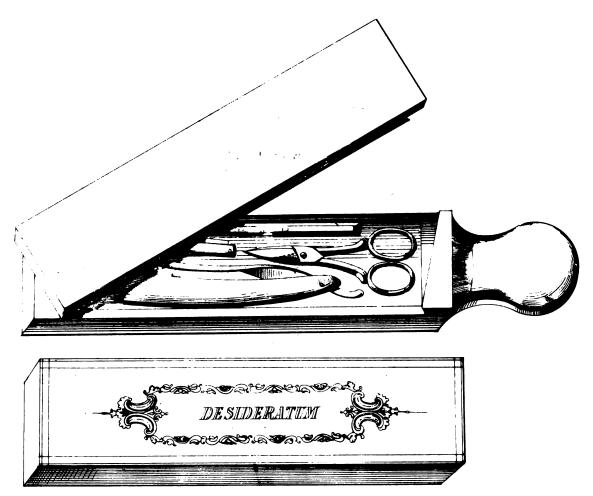

#### CONTENTS.

| Cutlery:—                                            | Electro-Silver Plate: PAGE                   |
|------------------------------------------------------|----------------------------------------------|
| Cooks and Butchers' Knives . 23                      | Fish Carvers, in Cases 27, 28                |
| Dessert Knives and Forks 29, 30                      | " EATING KNIVES 31                           |
| Dirk and Hunting Knives 13                           | FLOWER STANDS AND VASES . 35, 37, 46         |
| FISH CARVERS, in Cases 27, 28                        | FORKS AND SPOONS 32                          |
| " EATING KNIVES 31                                   | Grape Scissors 42                            |
| POCKET KNIVES 1 to 9                                 | Hash Dish 49                                 |
| Pruning and Budding Knives . 10                      | Inkstand 47                                  |
| RAZORS 21*, 22                                       | Knife Rests 42                               |
| Scissors 14 to 20, 42                                | LIQUEUR STANDS 34, 35, 36                    |
| ,, in Cases                                          | ,, FRAMES 39, 40, 50                         |
| Sportsmen's Knives, etc 11, 12                       | MUSTARD POTS                                 |
| TABLE KNIVES, ETC 24, 25, 26                         | Nutchackers 42                               |
| Dressing and Toilette Cases:—                        | Pepper Castor 43                             |
| GENTLEMEN'S 54, 55, 57 to 73                         | Pickle Stands 37                             |
|                                                      | SALT CELLARS                                 |
| Ladies'. 53,57,59,61,64 to 67,69 to 71<br>Solid Wood | Side and Curry Dishes 43, 45, 49             |
|                                                      | Soup Tureens                                 |
| "TIEN TOUT" Tourists' Dressing Case 73               | SOY FRAMES                                   |
| Dressing and Travelling Bags:—                       | SPOONS AND FORKS                             |
| Gentlemen's 72                                       | SUGAR BASKETS 33, 35, 46                     |
| Ladies'                                              | TEA AND COFFEE SETS . 39, 40, 41, 48, 52     |
| "SAC DE NUIT" . 73                                   | ,, Pors 47                                   |
| "SAC DE NUIT" 73 Electro-Silver Plate:               | , KETTLES                                    |
| Asparagus Tongs . 42                                 | ,, Tray                                      |
| BOTTLE OR DECANTER STANDS . 43, 45                   | TOAST RACKS                                  |
| Butter Coolers 33, 35, 44, 47                        | VEGETABLE DISH 49                            |
| CARE BASKETS                                         | Waiters and Salvers . 35, 38, 46, 47         |
| CANDELABRA 37                                        | WINE STRAINER 45                             |
| CANDLESTICKS: Table 35, 36                           | WINE STRAINER 40                             |
| ,, ,, with Glass Shades 38                           | Miscellaneous Articles:—                     |
| ,, Piano 36                                          | DESPATCH BOXES                               |
| ,, Taper 37                                          | TT                                           |
| , Chamber 38                                         | December 100                                 |
| " " with Glass Shades 38                             | ,, D (1 4.0                                  |
| CIGAR LAMP 47                                        | ···                                          |
| Claret Jugs 49                                       | BINATION" 73 LADIES' INSTRUMENT CASES 53, 73 |
| COMMUNION SERVICE                                    | - ~                                          |
| CRUET FRAMES 83, 36, 42, 51                          |                                              |
| Cups or Tankards                                     | _ ·                                          |
| Dessert Knives and Forks 29, 30                      |                                              |
| DISH COVERS                                          | SCENT AND PERFUME CASES                      |
| Egg Frames                                           |                                              |
|                                                      | REFRESHMENT, AND SPIRIT CASES 56, 73         |
|                                                      | Digitized by Goog                            |
|                                                      | Digitized by                                 |