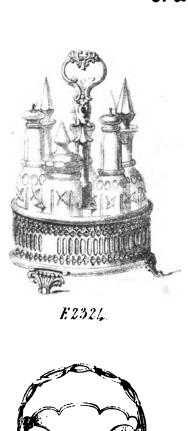

| od.  | ,     | •     | •    | •      |    |           |     | 42                  | 0          |
|        | EGG FRAME.                                                                                                              |      |       |       |      |        |    |           |     |                     |            |
| E26051 | Electro Plated on Nickel Silver, "New Scroll" Pat<br>Revolving, with Spoons complete                                    | tern | , Pie | erced | Sid. | les, } |    | Cups.     |     | 6 Cuj<br>80         |            |

The London Warehouse contains the Largest Stock of Flectro Silver Plate in the World.

### MAPPIN AND BROTHERS,

#### QUEEN'S CUTLERY WORKS, SHEFFIELD.

Stock ready at the Warehouse

### 67 & 68 KING WILLIAM ST. CITY. LONDON.

























#### MANUFACTORY,

QUEEN'S CUTLERY WORKS, SHEFFIELD,

#### WAREHOUSE,

67 & 68, KING WILLIAM STREET, LONDON.

## PRICES OF MAPPINS' ELECTRO SILVER PLATE ON PURE NICKEL SILVER.

For Drawings, see corresponding numbers on Plate.

|        |                        | ТО           | AST | RACI | <b>KS.</b> |   |   |   |          |   |   | eac |   |
|--------|------------------------|--------------|-----|------|------------|---|---|---|----------|---|---|-----|---|
| E3379  | Plain shaped .         |              | •   | •    | •          | • | • | • | •        | • | • | 7   | 0 |
| E2906  | Grecian, Plated on Whi | ite Metal .  | •   | •    | •          | • | • | • | •        | • | • | 11  | 6 |
| E 2748 | Hollow Ridge, Plated o | n Nickel .   | •   | •    | •          |