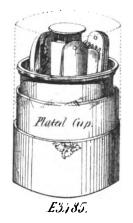

2   | 2            | 0  |
| <b>S</b> 8     | Leather Case, with Metal Sandwich Box, Glass Bottle and Drinking Glass                                                                                                                                         | 0   | 10           | 0  |
| S121           | As S8, but smaller                                                                                                                                                                                             | 0   | 8            | 6  |
| E2761          | Leather Case, large size; containing Silver Plated Sandwich Box, Plated Cup, and Bottle covered with Leather                                                                                                   | 2   | 4            | U  |

























512/2





Drawn half real sixe.

#### MANUFACTORY,

QUEEN'S CUTLERY WORKS, SHEFFIELD, WAREHOUSE,

67 & 68, KING WILLIAM STREET, LONDON.

#### PRICES OF MAPPINS' DRESSING CASES.

For Drawings, see corresponding numbers on Plate

| E2309  | Solid Satinwood Case, containing one pair best Ivory Razors, Hair and        | £ | each. | d. |
|--------|------------------------------------------------------------------------------|---|-------|----|
|        | Nail-scissors, Button-hook, Nail-file, Pen-knife, Tweezers, and Cork-        |   |       |    |
|        | screw                                                                        | 1 | 8     | 0  |
| E2309g | Ditto ditto ditto, with Looking-glass, extra                                 | 1 | 12    | 0  |
| E2276g | Solid Satin