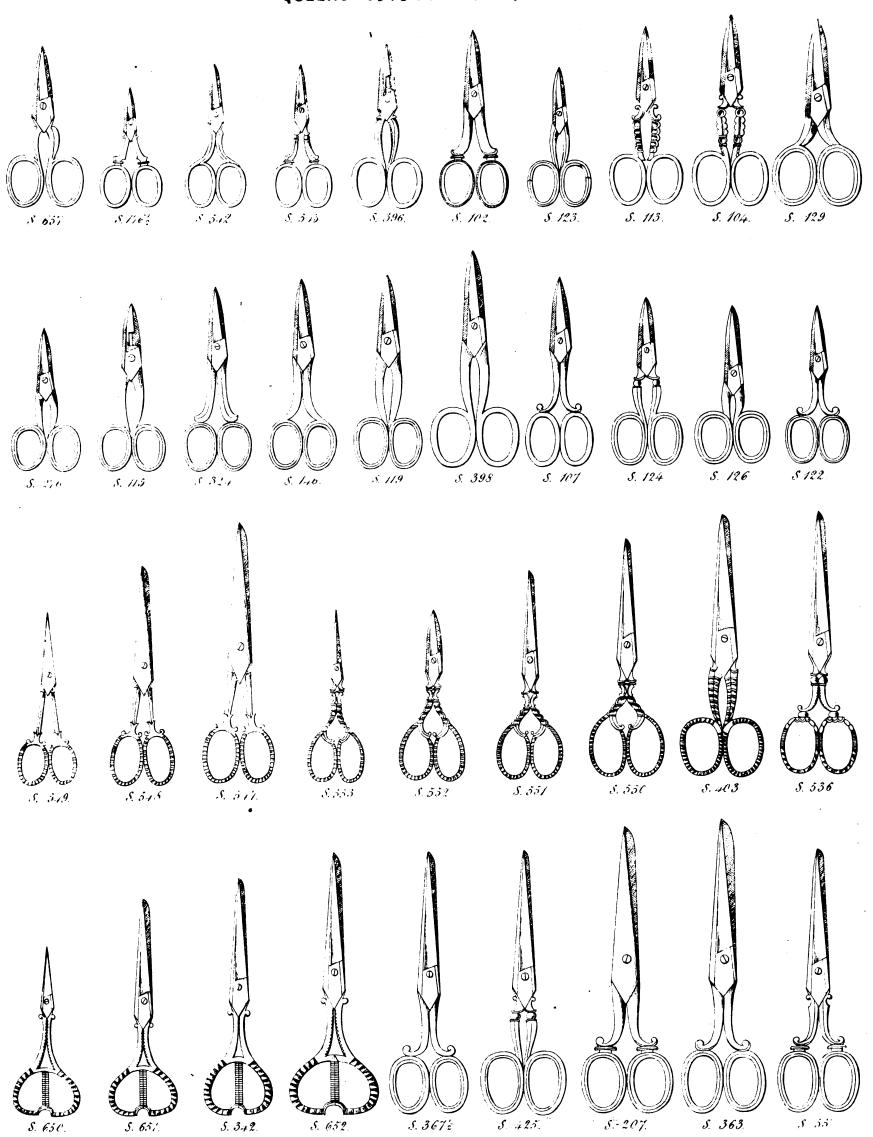

#### CONTENTS.

| Cutlery:—                                            | Electro-Silver Plate: PAGE                   |
|------------------------------------------------------|----------------------------------------------|
| Cooks and Butchers' Knives . 23                      | Fish Carvers, in Cases 27, 28                |
| Dessert Knives and Forks 29, 30                      | " EATING KNIVES 31                           |
| Dirk and Hunting Knives 13                           | FLOWER STANDS AND VASES . 35, 37, 46         |
| FISH CARVERS, in Cases 27, 28                        | FORKS AND SPOONS 32                          |
| " EATING KNIVES 31                                   | Grape Scissors 42                            |
| POCKET KNIVES 1 to 9                                 | Hash Dish 49                                 |
| Pruning and Budding Knives . 10                      | Inkstand 47                                  |
| RAZORS 21*, 22                                       | Knife Rests 42                               |
| Scissors 14 to 20, 42                                | LIQUEUR STANDS 34, 35, 36                    |
| ,, in Cases                                          | ,, FRAMES 39, 40, 50                         |
| Sportsmen's Knives, etc 11, 12                       | MUSTARD POTS                                 |
| TABLE KNIVES, ETC 24, 25, 26                         | Nutchackers 42                               |
| Dressing and Toilette Cases:—                        | Pepper Castor 43                             |
| GENTLEMEN'S 54, 55, 57 to 73                         | Pickle Stands 37                             |
|                                                      | SALT CELLARS                                 |
| Ladies'. 53,57,59,61,64 to 67,69 to 71<br>Solid Wood | Side and Curry Dishes 43, 45, 49             |
|                                                      | Soup Tureens                                 |
| "TIEN TOUT" Tourists' Dressing Case 73               | SOY FRAMES                                   |
| Dressing and Travelling Bags:—                       | SPOONS AND FORKS                             |
| Gentlemen's 72                                       | SUGAR BASKETS 33, 35, 46                     |
| Ladies'                                              | TEA AND COFFEE SETS . 39, 40, 41, 48, 52     |
| "SAC DE NUIT" . 73                                   | ,, Pors 47                                   |
| "SAC DE NUIT" 73 Electro-Silver Plate:               | , KETTLES                                    |
| Asparagus Tongs . 42                                 | ,, Tray                                      |
| BOTTLE OR DECANTER STANDS . 43, 45                   | TOAST RACKS                                  |
| Butter Coolers 33, 35, 44, 47                        | VEGETABLE DISH 49                            |
| CARE BASKETS                                         | Waiters and Salvers . 35, 38, 46, 47         |
| CANDELABRA 37                                        | WINE STRAINER 45                             |
| CANDLESTICKS: Table 35, 36                           | WINE STRAINER 40                             |
| ,, ,, with Glass Shades 38                           | Miscellaneous Articles:—                     |
| ,, Piano 36                                          | DESPATCH BOXES                               |
| ,, Taper 37                                          | TT                                           |
| , Chamber 38                                         | December 100                                 |
| " " with Glass Shades 38                             | ,, D (1 4.0                                  |
| CIGAR LAMP 47                                        | ···                                          |
| Claret Jugs 49                                       | BINATION" 73 LADIES' INSTRUMENT CASES 53, 73 |
| COMMUNION SERVICE                                    | - ~                                          |
| CRUET FRAMES 83, 36, 42, 51                          |                                              |
| Cups or Tankards                                     | _ ·                                          |
| Dessert Knives and Forks 29, 30                      |                                              |
| DISH COVERS                                          | SCENT AND PERFUME CASES                      |
| Egg Frames                                           |                                              |
|                                                      | REFRESHMENT, AND SPIRIT CASES 56, 73         |
|                                                      | Digitized by Goog                            |
|                                                      | Digitized by                                 |