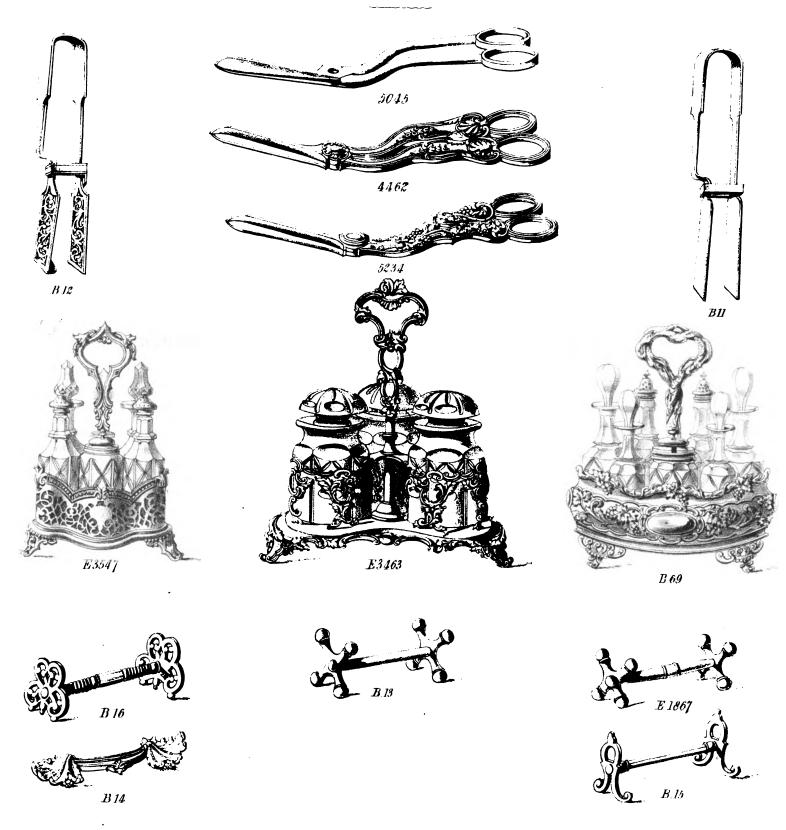

#### CONTENTS.

| Cutlery:—                                            | Electro-Silver Plate: PAGE                   |
|------------------------------------------------------|----------------------------------------------|
| Cooks and Butchers' Knives . 23                      | Fish Carvers, in Cases 27, 28                |
| Dessert Knives and Forks 29, 30                      | " EATING KNIVES 31                           |
| Dirk and Hunting Knives 13                           | FLOWER STANDS AND VASES . 35, 37, 46         |
| FISH CARVERS, in Cases 27, 28                        | FORKS AND SPOONS 32                          |
| " EATING KNIVES 31                                   | Grape Scissors 42                            |
| POCKET KNIVES 1 to 9                                 | Hash Dish 49                                 |
| Pruning and Budding Knives . 10                      | Inkstand 47                                  |
| RAZORS 21*, 22                                       | Knife Rests 42                               |
| Scissors 14 to 20, 42                                | LIQUEUR STANDS 34, 35, 36                    |
| ,, in Cases                                          | ,, FRAMES 39, 40, 50                         |
| Sportsmen's Knives, etc 11, 12                       | MUSTARD POTS                                 |
| TABLE KNIVES, ETC 24, 25, 26                         | Nutchackers 42                               |
| Dressing and Toilette Cases:—                        | Pepper Castor 43                             |
| GENTLEMEN'S 54, 55, 57 to 73                         | Pickle Stands 37                             |
|                                                      | SALT CELLARS                                 |
| Ladies'. 53,57,59,61,64 to 67,69 to 71<br>Solid Wood | Side and Curry Dishes 43, 45, 49             |
|                                                      | Soup Tureens                                 |
| "TIEN TOUT" Tourists' Dressing Case 73               | SOY FRAMES                                   |
| Dressing and Travelling Bags:—                       | SPOONS AND FORKS                             |
| Gentlemen's 72                                       | SUGAR BASKETS 33, 35, 46                     |
| Ladies'                                              | TEA AND COFFEE SETS . 39, 40, 41, 48, 52     |
| "SAC DE NUIT" . 73                                   | ,, Pors 47                                   |
| "SAC DE NUIT" 73 Electro-Silver Plate:               | , KETTLES                                    |
| Asparagus Tongs . 42                                 | ,, Tray                                      |
| BOTTLE OR DECANTER STANDS . 43, 45                   | TOAST RACKS                                  |
| Butter Coolers 33, 35, 44, 47                        | VEGETABLE DISH 49                            |
| CARE BASKETS                                         | Waiters and Salvers . 35, 38, 46, 47         |
| CANDELABRA 37                                        | WINE STRAINER 45                             |
| CANDLESTICKS: Table 35, 36                           | WINE STRAINER 40                             |
| ,, ,, with Glass Shades 38                           | Miscellaneous Articles:—                     |
| ,, Piano 36                                          | DESPATCH BOXES                               |
| ,, Taper 37                                          | TT                                           |
| , Chamber 38                                         | December 100                                 |
| " " with Glass Shades 38                             | ,, D (1 4.0                                  |
| CIGAR LAMP 47                                        | ···                                          |
| Claret Jugs 49                                       | BINATION" 73 LADIES' INSTRUMENT CASES 53, 73 |
| COMMUNION SERVICE                                    | - ~                                          |
| CRUET FRAMES 83, 36, 42, 51                          |                                              |
| Cups or Tankards                                     | _ ·                                          |
| Dessert Knives and Forks 29, 30                      |                                              |
| DISH COVERS                                          | SCENT AND PERFUME CASES                      |
| Egg Frames                                           |                                              |
|                                                      | REFRESHMENT, AND SPIRIT CASES 56, 73         |
|                                                      | Digitized by Goog                            |
|                                                      | Digitized by                                 |