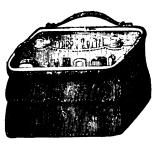

#### PRICES OF MAPPINS' CELEBRATED STEEL SCISSORS.

For Drawings, see corresponding numbers on Plate.

|                   |                                                     | -        |                   |   |    |   |          |   |   |   |   |   |            |            |
|-------------------|-----------------------------------------------------|----------|-------------------|---|----|---|----------|---|---|---|---|---|------------|------------|
|                   |                                                     |          |                   |   |    |   | •        |   |   |   |   |   | per d      | loz.<br>d. |
| S203              | 43 inch Cutting-out                                 | Scissors | , polished        | • | •  | • | •        | • | • | • | • | • | 10         | 0          |
| S 74              | 41 inch Work                                        | do.      | glazed            |   | •  | • | •        | • | • | • | • | • | 9          | 0          |
| S265              | 43 inch do.                                         | do.      | do.               | • |    | • | •        |   | • | • | • | • | 8          | 6          |
| $S516\frac{1}{2}$ | 4½ inch Draper's                                    | do.      | do.               | • | •  |   | •        | • | • | • | • | • | 13         | 0          |
| S138              | Do. do.                                             | do.      | polished          |   | •  |   | •        | • | • | • | • | • | 17         | 0          |
| S135              | 5 inch do.                                          | do.      | $\mathbf{glazed}$ | • | •  | • | •        | • | • | • | • | • | 15         | 0          |
| S574              | 31 inch Work                                        | do.      | do.               | • | •  | • | •        | • | • | • | • | • | 11         | 0          |
| S575              | 33 inch Embroiderin                                 | ıg do.   | do.               | • | •  | • | •        | • | • | • | • | • | 11         | 0          |
| S576              | Do. Nail                                            | do.      | do.               | • | •  | • | •        | • | • | • | • | • | 12         | 0          |
| S577              | 31 inch Button-hole                                 | Scissors | ı glazed          |   |    |   |          |   |   |   | • |   | 13         | 0          |
| S5771             | 4; inch Work                                        | do.      | do.               |   |    |   | •        |   |   |   | • |   | 11         | 0          |
| S578              | 5; inch Cutting-out                                 | do.      | do.               | • | •  |   |          |   |   |   |   |   | 16         | 0          |
| S579              | 6; inch do.                                         | do.      | do.               | • | •  | • | •        |   |   |   |   |   | 21         | 0          |
| \$586             | 3½ inch Work                                        | do.      | do.               | • | •  | • | •        | • |   |   |   | • | 9          | 0          |
| \$587             | 4½ inch do.                                         | do.      | do.               | • | •  | • | •        |   | • |   |   |   | 9          | 6          |
| S588              | 5 inch Cutting-out                                  | do.      | do.               | • |    | • | •        |   |   | • | • | • | 11         | 0          |
| S589              | 5½ inch do.                                         | do.      | do.               |   | •  |   |          |   | • |   | • |   | 14         | 0          |
| S590              | 6 inch do.                                          | do.      | do.               | • | •  | • | •        | • |   |   |   | • | 16         | 0          |
| 2990              | o men do.                                           | uo.      | uo.               | • | •  | • | <u>.</u> | • | · | · | · | • |            |            |
| S591              | 61 inch Cutting-out                                 | Saissar  | n alozed          |   |    |   |          |   |   | _ | _ |   | 19         | 0          |
| S659              | 3½ inch Embroiderin                                 |          | polished          | • | •  | • | •        | • | • | • | • |   | 30         | 0          |
| S660              | 3½ inch Button-hole                                 | do.      | do.               | • | •  | • | •        | • | • |   |   |   | 32         | 0          |
| S661              | 32 inch Nail                                        | do.      | do.               | • | •  | • | •        | • |   |   |   | • | 30         | 0          |
|                   | 41 inch Work                                        | do.      | do.               | • | •  | • | •        | • | • |   |   |   |            | . 0        |
| S662              | 5½ inch Cutting-out                                 | do.      | do.               | • | •  | • | •        | • |   |   |   |   | 42         | 0          |
| S663<br>S664      | 6; inch do.                                         | do.      | do.               | • | •  | • | •        |   |   |   |   |   | 56         | 0          |
| S671              | 34 inch Embroiderin                                 |          | do.               | • | •  | • | •        | • |   | - |   | • | 28         | 0          |
|                   | 4; inch Work                                        | do.      | do.               | • | •  | • | •        | • | • | • | • | • | 28         | 0          |
| S672              | 4g men work                                         | uo.      | <b>u</b> o.       | • | •  | • | ·        | • | • | • | • | • |            |            |
| 0.079             | 5 inch Cutting-out                                  | Soiccora | nolished          |   |    |   |          |   |   | _ | _ |   | 32         | 0          |
| S673              |                                                     | do.      | do.               | • | •  | • | •        | • |   |   | • | • | 40         | 0          |
| S674              | <ul> <li>5½ inch do.</li> <li>6 inch do.</li> </ul> | do.      | do.               | • | •  | • | •        | • |   | į | _ |   | 44         | 0          |
| S675              | _                                                   | do.      | do.               | • | ,• | • | •        | • | • | · | · | • | <b>6</b> 0 | 0          |
| S676              | 7 inch do.<br>41 inch Work                          | do.      | do.               | • | •  | • | •        | • | • | • | • | • | <b>2</b> 8 | 0          |
| S442              | 51 inch Cutting-out                                 | do.      | do.               | • | •  | • | •        | • | • | • | • | • | <b>3</b> 6 | 0          |
| S441              | •                                                   | do.      | do.               | • | •  | • | •        | • | • | • | • | • | 48         | 0          |
| 8440              | - ¥                                                 |          |                   | • | •  | • | •        | • | • | • | • | • | 22         | 0          |
| S151              | $5\frac{1}{2}$ inch do.                             | do.      | do.               | • | •  | • | •        | • | • | • | • | • |            | `'         |

#### MAPPIN AND BROTHERS, JOSEPH QUEEN'S CUTLERY WORKS, SHEFFIELD.

Drawn half real size.

AND AT 97 MOODCATE STOITS LONDON

#### MANUFACTORY,

QUEEN'S CUTLERY WORKS, SHEFFIELD, WAREHOUSE,

67 & 68, KING WILLIAM STREET, LONDON.

MAPPIN AND BROTHERS, JOSEPH QUEEN'S CUTLERY WORKS, SHEFFIELD. 5 439 5 438 1/2 S 438

> Dram half real size. Stock ready at the Warehouse.

67 & 68 KING WILLIAM STREET CITY LONDON.