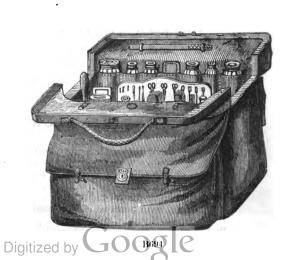

#### ESTABLISHED IN SHEFFIELD, A.D. 1825.

MESSRS. MAPPIN BROTHERS, having transmitted the Largest Stock of Cutlery and Electro-Silver Plate in the World from their Manufactory, QUEEN'S CUTLERY WORKS, SHEFFIELD, to their Warehouse, 67 and 68, KING WILLIAM STREET, LONDON BRIDGE, (which premises have been rebuilt for this unprecedented display) respectfully invite buyers to inspect their extensive assortment, which is received direct from their Manufactory in Sheffield.

The limits of a Catalogue being necessarily very small, MESSRS. MAPPIN have only illustrated a moiety of the Goods they manufacture, new designs are continually being added; any advance or reduction in price taking place hereafter, MESSRS. MAPPIN will charge the Goods accordingly.