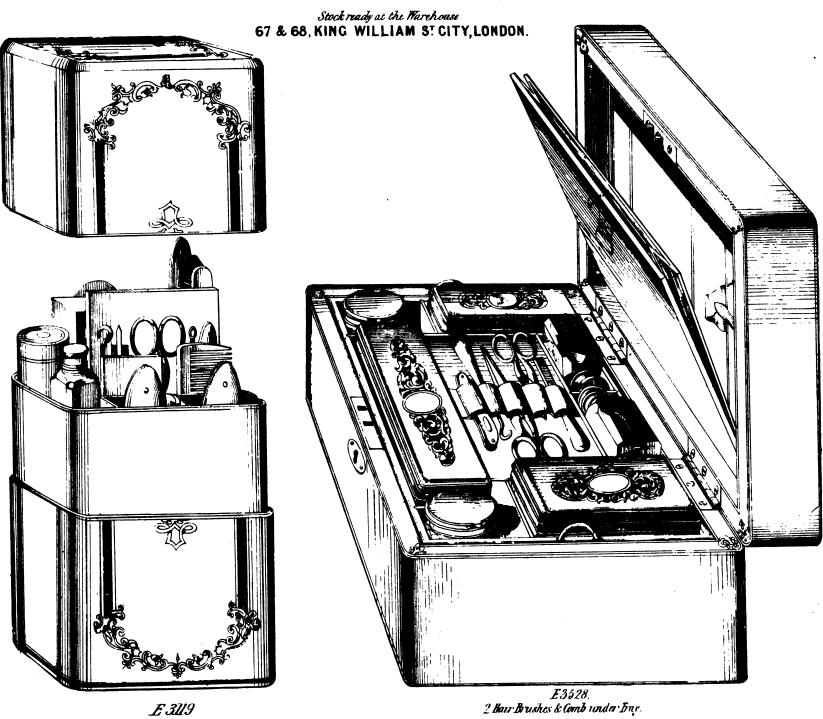

# CUTLERS AND ELECTRO-SILVER PLATERS.

LONDON ESTABLISHMENT-

67 & 68, KING WILLIAM STREET, CITY,

Where the Largest Stock in the World is kept.

Digitized by Google

RB.31.c.290

MANUFACTORY, QUEEN'S CUTLERY WORKS, SHEFFIELD, WAREHOUSE, 67 & 68, KING WILLIAM STREET, LONDON.