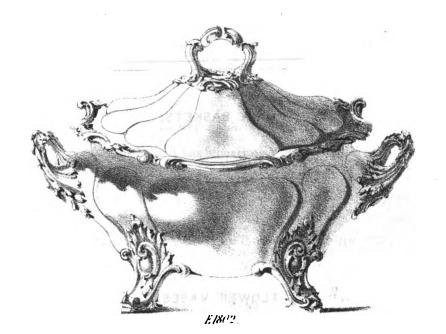

#### CONTENTS.

| Cutlery:—                                            | Electro-Silver Plate: PAGE                   |
|------------------------------------------------------|----------------------------------------------|
| Cooks and Butchers' Knives . 23                      | Fish Carvers, in Cases 27, 28                |
| Dessert Knives and Forks 29, 30                      | " EATING KNIVES 31                           |
| Dirk and Hunting Knives 13                           | FLOWER STANDS AND VASES . 35, 37, 46         |
| FISH CARVERS, in Cases 27, 28                        | FORKS AND SPOONS 32                          |
| " EATING KNIVES 31                                   | Grape Scissors 42                            |
| POCKET KNIVES 1 to 9                                 | Hash Dish 49                                 |
| Pruning and Budding Knives . 10                      | Inkstand 47                                  |
| RAZORS 21*, 22                                       | Knife Rests 42                               |
| Scissors 14 to 20, 42                                | LIQUEUR STANDS 34, 35, 36                    |
| ,, in Cases                                          | ,, FRAMES 39, 40, 50                         |
| Sportsmen's Knives, etc 11, 12                       | MUSTARD POTS                                 |
| TABLE KNIVES, ETC 24, 25, 26                         | Nutchackers 42                               |
| Dressing and Toilette Cases:—                        | Pepper Castor 43                             |
| GENTLEMEN'S 54, 55, 57 to 73                         | Pickle Stands 37                             |
|                                                      | SALT CELLARS                                 |
| Ladies'. 53,57,59,61,64 to 67,69 to 71<br>Solid Wood | Side and Curry Dishes 43, 45, 49             |
|                                                      | Soup Tureens                                 |
| "TIEN TOUT" Tourists' Dressing Case 73               | SOY FRAMES                                   |
| Dressing and Travelling Bags:—                       | SPOONS AND FORKS                             |
| Gentlemen's 72                                       | SUGAR BASKETS 33, 35, 46                     |
| Ladies'                                              | TEA AND COFFEE SETS . 39, 40, 41, 48, 52     |
| "SAC DE NUIT" . 73                                   | ,, Pors 47                                   |
| "SAC DE NUIT" 73 Electro-Silver Plate:               | , KETTLES                                    |
| Asparagus Tongs . 42                                 | ,, Tray                                      |
| BOTTLE OR DECANTER STANDS . 43, 45                   | TOAST RACKS                                  |
| Butter Coolers 33, 35, 44, 47                        | VEGETABLE DISH 49                            |
| CARE BASKETS                                         | Waiters and Salvers . 35, 38, 46, 47         |
| CANDELABRA 37                                        | WINE STRAINER 45                             |
| CANDLESTICKS: Table 35, 36                           | WINE STRAINER 40                             |
| ,, ,, with Glass Shades 38                           | Miscellaneous Articles:—                     |
| ,, Piano 36                                          | DESPATCH BOXES                               |
| ,, Taper 37                                          | TT                                           |
| , Chamber 38                                         | December 100                                 |
| " " with Glass Shades 38                             | ,, D (1 4.0                                  |
| CIGAR LAMP 47                                        | ···                                          |
| Claret Jugs 49                                       | BINATION" 73 LADIES' INSTRUMENT CASES 53, 73 |
| COMMUNION SERVICE                                    | - ~                                          |
| CRUET FRAMES 83, 36, 42, 51                          |                                              |
| Cups or Tankards                                     | _ ·                                          |
| Dessert Knives and Forks 29, 30                      |                                              |
| DISH COVERS                                          | SCENT AND PERFUME CASES                      |
| Egg Frames                                           |                                              |
|                                                      | REFRESHMENT, AND SPIRIT CASES 56, 73         |
|                                                      | Digitized by Goog                            |
|                                                      | Digitized by                                 |