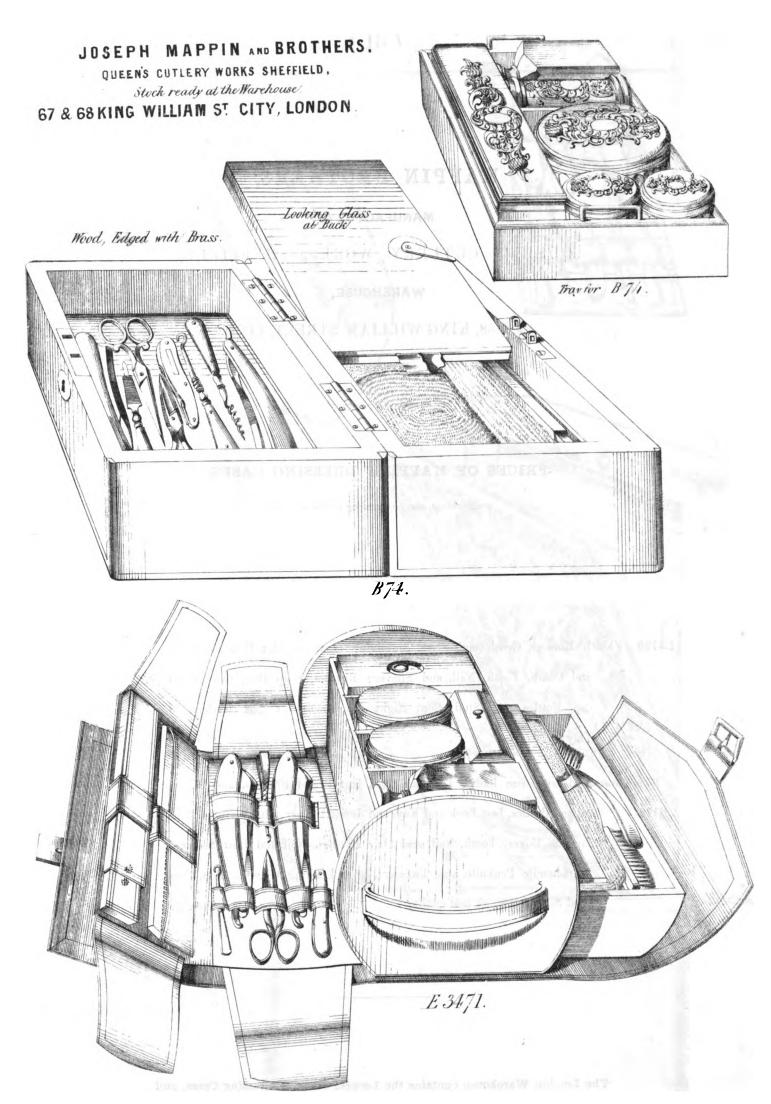

#### CONTENTS.

| Cutlery:—                                            | Electro-Silver Plate: PAGE                   |
|------------------------------------------------------|----------------------------------------------|
| Cooks and Butchers' Knives . 23                      | Fish Carvers, in Cases 27, 28                |
| Dessert Knives and Forks 29, 30                      | " EATING KNIVES 31                           |
| Dirk and Hunting Knives 13                           | FLOWER STANDS AND VASES . 35, 37, 46         |
| FISH CARVERS, in Cases 27, 28                        | FORKS AND SPOONS 32                          |
| " EATING KNIVES 31                                   | Grape Scissors 42                            |
| POCKET KNIVES 1 to 9                                 | Hash Dish 49                                 |
| Pruning and Budding Knives . 10                      | Inkstand 47                                  |
| RAZORS 21*, 22                                       | Knife Rests 42                               |
| Scissors 14 to 20, 42                                | LIQUEUR STANDS 34, 35, 36                    |
| ,, in Cases                                          | ,, FRAMES 39, 40, 50                         |
| Sportsmen's Knives, etc 11, 12                       | MUSTARD POTS                                 |
| TABLE KNIVES, ETC 24, 25, 26                         | Nutchackers 42                               |
| Dressing and Toilette Cases:—                        | Pepper Castor 43                             |
| GENTLEMEN'S 54, 55, 57 to 73                         | Pickle Stands 37                             |
|                                                      | SALT CELLARS                                 |
| Ladies'. 53,57,59,61,64 to 67,69 to 71<br>Solid Wood | Side and Curry Dishes 43, 45, 49             |
|                                                      | Soup Tureens                                 |
| "TIEN TOUT" Tourists' Dressing Case 73               | SOY FRAMES                                   |
| Dressing and Travelling Bags:—                       | SPOONS AND FORKS                             |
| Gentlemen's 72                                       | SUGAR BASKETS 33, 35, 46                     |
| Ladies'                                              | TEA AND COFFEE SETS . 39, 40, 41, 48, 52     |
| "SAC DE NUIT" . 73                                   | ,, Pors 47                                   |
| "SAC DE NUIT" 73 Electro-Silver Plate:               | , KETTLES                                    |
| Asparagus Tongs . 42                                 | ,, Tray                                      |
| BOTTLE OR DECANTER STANDS . 43, 45                   | TOAST RACKS                                  |
| Butter Coolers 33, 35, 44, 47                        | VEGETABLE DISH 49                            |
| CARE BASKETS                                         | Waiters and Salvers . 35, 38, 46, 47         |
| CANDELABRA 37                                        | WINE STRAINER 45                             |
| CANDLESTICKS: Table 35, 36                           | WINE STRAINER 40                             |
| ,, ,, with Glass Shades 38                           | Miscellaneous Articles:—                     |
| ,, Piano 36                                          | DESPATCH BOXES                               |
| ,, Taper 37                                          | TT                                           |
| , Chamber 38                                         | December 100                                 |
| " " with Glass Shades 38                             | ,, D (1 4.0                                  |
| CIGAR LAMP 47                                        | ···                                          |
| Claret Jugs 49                                       | BINATION" 73 LADIES' INSTRUMENT CASES 53, 73 |
| COMMUNION SERVICE                                    | - ~                                          |
| CRUET FRAMES 83, 36, 42, 51                          |                                              |
| Cups or Tankards                                     | _ ·                                          |
| Dessert Knives and Forks 29, 30                      |                                              |
| DISH COVERS                                          | SCENT AND PERFUME CASES                      |
| Egg Frames                                           |                                              |
|                                                      | REFRESHMENT, AND SPIRIT CASES 56, 73         |
|                                                      | Digitized by Goog                            |
|                                                      | Digitized by                                 |