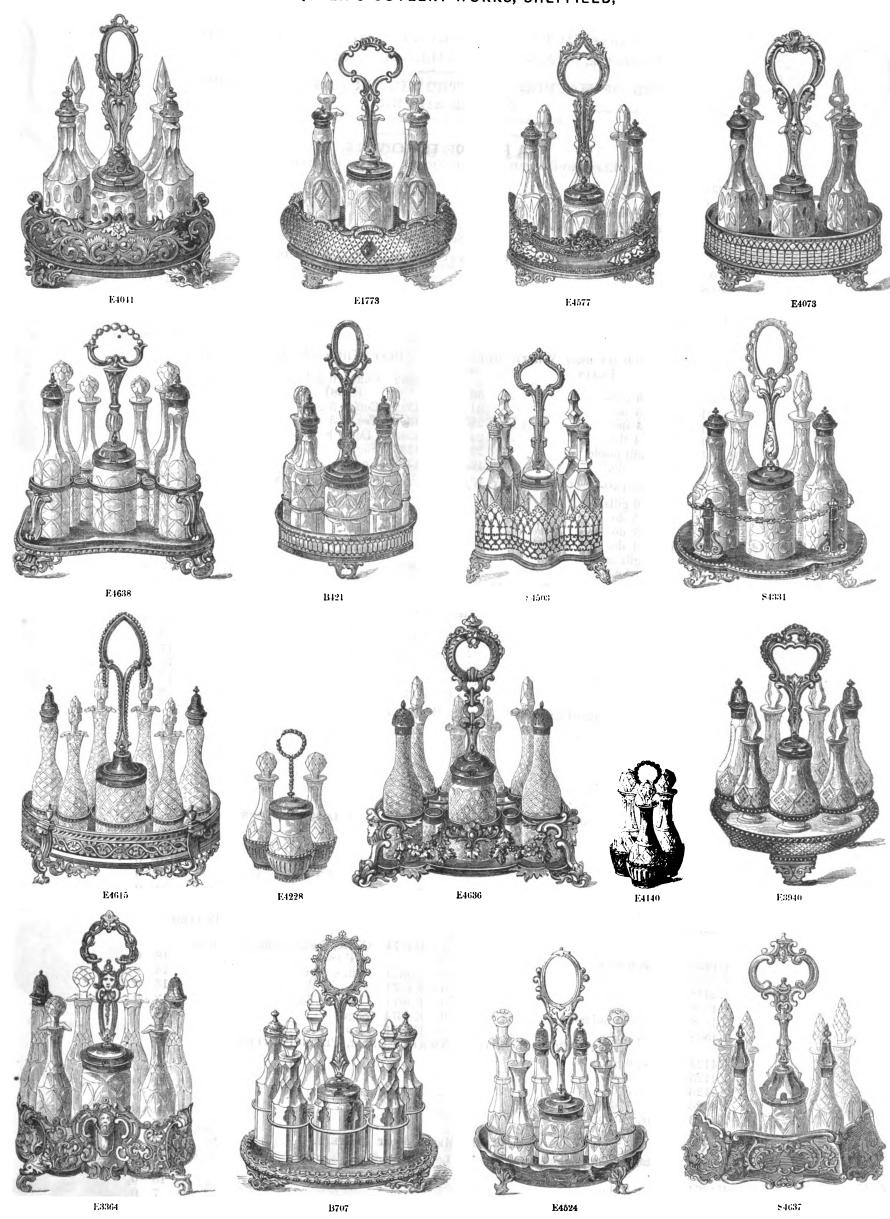

Design, strong and massive  |      |       |   | 7 | **      | •      |        | •   | • |   | 7 | 16    | 0  |
| B707  | Very neat, Silver Pattern       | •    |       |   | 7 | ,,      | •      | ě      |     | • | • | 5 | 0     | 0  |
| E4524 | Cottage Pattern, very pretty    | •    |       |   | 7 | ,,      |        |        |     |   |   | 4 | U     | 0  |
| S4637 | Very strong and good, with Sil  | lver | Tops, |   | 8 | ,,      |        |        |     |   |   | 9 | 0     | 0  |
| E4228 | Beaded Breakfast Cruet          | •    |       |   | 3 | ,,      |        |        |     |   |   | 2 | 4     | 0  |
| E4140 | Soy Frame, to match E4228       | •    |       |   | 3 | ••      |        |        |     |   |   | 1 | 10    | 0  |

### MAPPIN BROTHERS, QUEEN'S CUTLERY WORKS, SHEFFIELD,



STOCK READY AT THE WAREHOUSE, 67 & 68, KING WILLIAM STREET, CITY, LONDON.

DRAWN ONE FOURTH REAL SIZE. Digitized by

MANUFACTORY, QUEEN'S CUTLERY WORKS, SHEFFIELD, WAREHOUSE, 67 & 68, KING WILLIAM STREET, LONDON.

## PRICES OF MAPPINS' ELECTRO SILVER PLATE ON PURE NICKEL SILVER.

For Drawings, see corresponding numbers on Plate.

|                                                                       |                                                          | _                                                                 |         |           |       |                   |                    | FEE S    |            |                 |                                       |              |      |                    |                  |
|-------------------------------------------------