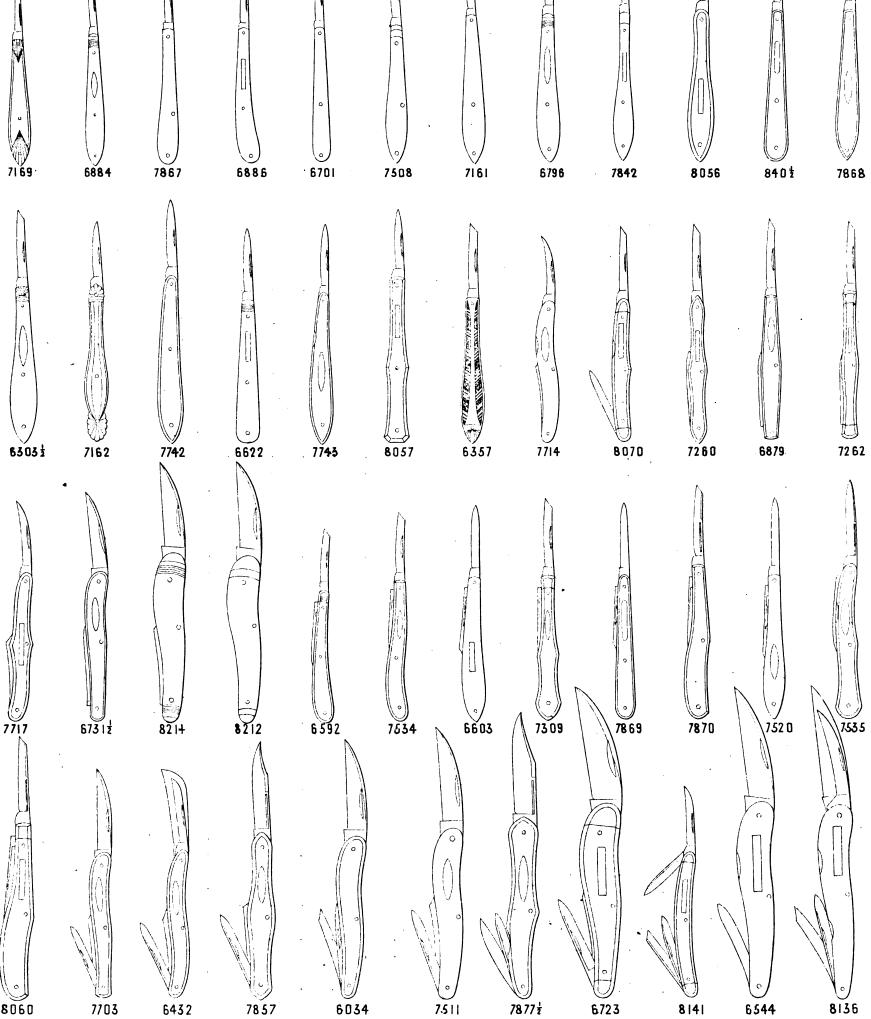

#### PRICES OF MAPPINS' VERY SUPERIOR POCKET KNIVES.

For Drawings, see corresponding numbers on Plate.

|                   |              | -               |                               |                 |             |    |   |   | per d      |         |
|-------------------|--------------|-----------------|-------------------------------|-----------------|-------------|----|---|---|------------|---------|
| 7169              | Mother-of-Pe | arl Handle, 1 B | lade Penknife                 | e. Carved Hand  | lle         |    |   |   | s.<br>22   | d.<br>0 |
| 6884              |              | , 1 Blade Penki |                               |                 |             |    |   |   | 20         | 0       |
| 7867              | Do.          | do. de          |                               |                 |             | •  |   |   | 13         | 0       |
| 6886              | Do.          | do. de          |                               |                 |             | -  |   |   | 22         | 0       |
| 6701              | Do.          | do. de          |                               |                 | · · ·       |    | · |   | 16         | 0       |
| 7508              | Do.          | do. de          |                               | n Silver Should |             |    | • | • | 15         | 0       |
| 7161              | Do.          | do. de          |                               | ·               |             |    | • | • | 20         | 0       |
| 6796              | Do.          | do. d           |                               | German Silver   |             | •  | • | • | <b>24</b>  | 0       |
| 7842              | Do.          | do. d           |                               | do.             | do.         | •  | • | • | 24         | 0       |
| 8056              | Do.<br>Do.   | do. de          |                               | Octagon Hand    |             |    | • | • | 28         | 0       |
|                   | Do.<br>Do.   | do. do          |                               | randed edge o   |             |    |   | • | 30         | 0       |
| 7840 <u>1</u>     | Do.          | do. do          |                               | _               |             |    | • | • | 30         | 0       |
| 7868              |              |                 |                               | German Silver   | . Chauldona | •  | • | • | 28         | 0       |
| 6303 t            | Do.          |                 |                               |                 |             |    | • | • | 54         | O       |
| 7162              | Do.          | do. do          |                               | Backs, and Car  |             |    | • | • | 52         | 0       |
| 7742              | Do.          | do. de          |                               | Silver Mountee  |             |    | • | • |            | 0       |
| 6622              | Do.          | do. de          |                               | German Silver   |             |    | • | • | 24         |         |
| 7743              | Do.          | do. de          | •                             | Silver Mounted  | •           |    | • | • | 54         | 0       |
| 8057              | Do.          | do. de          | •                             | Octagon Hand    |             | α. | • | • | 34         | 0       |
| 6357              | Do.          | do. de          |                               | Mounted, Carv   |             | •  | • | • | 54         | 0       |
| 7714              | Do.          | 2 Blades de     |                               |                 |             |    | • | • | 36         | 0       |
| 8070              | Do.          | do. d           | •                             | German Silver   |             |    | • | • | 38         | 0       |
| 7260              | Do.          |                 |                               | , Octagon Hand  | ile         | •  | • | • | 38         | 0       |
| 6879              | Do.          |                 |                               |                 |             |    | • | • | 34         | 0       |
| 7262              | Do.          | do. d           |                               |                 |             |    | • | • | 36         | 0       |
| 7717              | Do.          |                 |                               | Mounted, Shiel  |             |    | • | • | 50         | 0       |
| $6731\frac{1}{2}$ | Do.          |                 | ncliffe Knife,                |                 | • • •       |    | • | • | 42         | 0       |
| 8214              | Do.          |                 |                               | German Silver   | Shoulders . | •  | • | • | 12         | 0       |
| 8212              | Do.          | <b>do.</b> d    |                               |                 |             | •  | • | • | 35         | 0       |
| 6592              | Do.          | do. Penk        | -                             | Silver Should   |             | •  | • | • | 30         | 0       |
| 7534              | Do.          | do. d           |                               | , Octagon Hand  | ile .       | •  | • |   | 38         | 0       |
| 6603              | Do.          | do. d           | o. do.                        |                 |             |    | • | • | 33         | 0       |
| 7309              | Do.          | do. d           | o. do.                        | German Silve    |             | •  | • | • | <b>3</b> 8 | 0       |
| 7869              | Do.          | do. d           | o. do.                        | Randed Edge     | •           | •  | • | • | 40         | 0       |
| 7870              | Do.          | do. d           |                               | d Edge .        |             |    | • | • | 44         | 0       |
| <b>7520</b>       | Do.          | do. d           | o. Shield                     |                 |             |    | • | • | 36         | 0       |
| 7535              | Do.          | do. d           |                               | Shield .        |             |    | • | • | 54         | 0       |
| 8060              | Do.          | do. d           | o. Shield                     | , German Silve  | r Shoulders | •  | • | • | 56         | 0       |
| 7703              | Do.          | 3 blade Wha     | arncliffe, Shi <mark>e</mark> | ld              |             |    | • | • | <b>54</b>  | 0       |
| 6432              | Do.          | 4 blade Pocl    | cet Knife, Sh                 | ield .          | • •.        |    | • | • | 70         | 0       |
| 7857              | Do.          | 3 blade de      | o. do                         |                 | •           |    | • |   | 66         | 0       |
| 6034              | Do.          | do. Whar        | ncliffe Knife                 |                 |             |    | • |   | 60         | 0       |
| 7511              | Do.          |                 |                               | Shield .        |             |    | • |   | 63         | 0       |
| $7877\frac{1}{2}$ | Do.          |                 | t.Knife, Shie                 |                 |             |    |   |   | 78         | 0       |
| 6723              | Do.          |                 | •                             | Silver Mountee  | d.          |    |   |   | 108        | 0       |
| 8141              | Do.          | 1 blade Congi   |                               |                 |             |    | • |   | 60         | 0       |
| 6544              | Do.          |                 |                               | very round Ha   | indle .     |    |   |   | 100        | 0       |
| 8136              | Do.          | 4 blade de      | _                             |                 | do          |    |   |   | 114        | 0       |
|                   | = -          |                 |                               |                 |             |    |   |   |            |         |

JOSEPH MAPPIN & BROTHERS. QUEEN'S CUTLERY WORKS, SHEFFIELD. PEARL HANDLES. 6701 7508 7161 6796 7842 8056 840 ½

Drawn halfreal size

Stock roudy at the Wurchon, 67&68 KING WILLIAM STREET CITY LONDON.