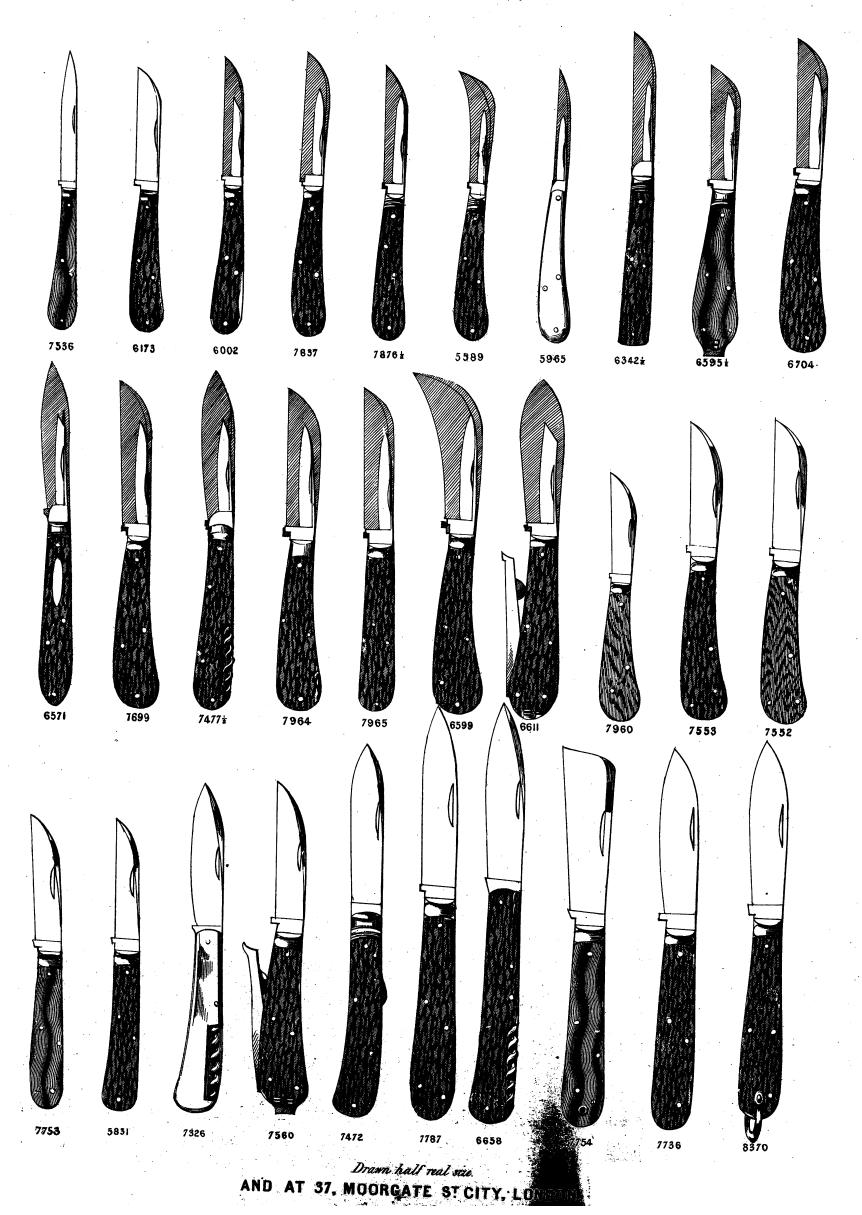

#### PRICES OF MAPPINS' VERY SUPERIOR POCKET KNIVES.

For Drawings, see corresponding numbers on Plate. per doz. *s*. 0 5829 Stag Handle, 1 Blade Penknife, Polished German Silver Shoulder, Polished. 12 5882 Buffalo do. 0 do. 5881 12 6 Stag do. do. same pattern as 5882 do. same pattern as 5882, but with 2 Blades . 8940 Buffalo do. 221 Blade Penknife, and Shield . 7700 Stag do. 12 0 88971 same pattern as 7700, but with 2 Blades 20 Do. do. 0 18 6 8897 Do. do. do. do. do. no Shield . do. 8896 Ivory do. do. do. do. 17 1 Blade Penknife, Polished 7 0 0545**3** Stag do. Buffalo do. 0 7932<del>1</del> same pattern as 05453 Ivory do. do. do. Stag Handle Penknife, 1 Blade, Polished 0 793210 8129 18 0 8130 2 Blades, pattern as 8129 Do. do. 6334 Do. do. 1 Blade 12 0 10 0  $5603\frac{1}{2}$ Do. do. do. with Shield . 619218 0 Do. do. do. 12 0 Do. do. 5082 do. 6425 2 Blades, pattern as 5082 18 0 Do. do. 6 7861 Do. 1 Blade, flush 18 do. 56073 do. with name plate 12 6 Do. do. 2 Blades, pattern as 56071 22 0 7330 Do. do. 6800 1 Blade 15 0 Do. do. pattern as 6800 7998 Buffalo Handle do. 14 0 do. Stag Handle 6181 do. with name plate 18 6 16 0 6532 Do. do. do. do. 7154 Do. do. 19 0 do. do. do. 17 0 5794 Do. do. do. **569**8 Do. do. 17 6 do. with name plate **26** 0  $6464\frac{1}{2}$ Do. do. do. **7862** Do. 16 6 do. do. Buffalo Handle do. same pattern as 7862 8048 15 6 do. Stag Handle 7159 do. do. with name plate . 18 6 64681 **22** Do. do. 2 Blades 0 22 7708 Do. do. 0 Buffalo Handle do. 5627 15 0 do. Stag Handle with name plate  $\mathbf{23}$ 0 7616 do. flush, with name plate . 7336 Do. do. 33 0 do. 36  $8245\frac{1}{2}$ Ivory Handle do. do. same pattern as 7336 0 dō. **34** 7336B Buffalo do. do. 0 do. do.24 do. with name plate . 0 6738 Stag do. do. 27 06337 Do. do. do. do. flush, with name plate 0 Pearl same pattern as 06337 44 0 6123 do. do. do. same pattern as 06337, without name plate 6084 Ivory do. do. do. 26 Buffalo 5926 11 0 do. do. do. Glazed Polished, same pattern as 5926 5928 do. do. do. 14 Stag 6 **5927** 14 Ivory do. do. do. do. do. do. 6817 Stag do. do. do. do. 12 Buffalo same pattern as 6817 12 6 7937 do. do. do. 7418 20 0 Stag do. do. do. 21 Do. 0 **5650** do. do. do. Buffalo same pattern as 5650 20 0 79401 do. do. do. with name plate, same pattern as 5650 23 0 5690 Stag do. do. do. 7871 Buffalo 250 do. do. do. do. do. 26 Stag do. do. 0 7179 do. do. do. 7612 do. 22 6 Cocoa do. do. do. do. 78621 do. 27 0 do. do. Stag with name plate . 7699 Do. do. do. 20 0 do. **30** 0 7308 Do. do. do. do. 30 7308B Buffalo same pattern as 7308 0 do. do. 240 7419 do. do. Stag do. with name plate  $6532\frac{1}{2}$ do. do. do. do. 250 Do. do. **2**8 do. 0 7165 Do. do. do. do. do. 32 0 6742 Do. do. do. do. do. do. flush, with name plate 34 7307 do. do. do. 0 Do. 34 0 **73**07B Buffalo do. do. do. flush, same pattern as 7307 4 blades, flush, with name plate 8008B Do. do. 52Stag flush, same pattern as 8008B 65071 do. do. Do. 46 do. flush, with name plate 6819<sup>1</sup> Do. do. do. do. 30 U with name plate 8145 Do. do. 44 do. do. do. do. 0

The London Warehouse contains the Largest Stock of Cutlery in the World.

do.

7604

Do.

do.

do.

do.

38