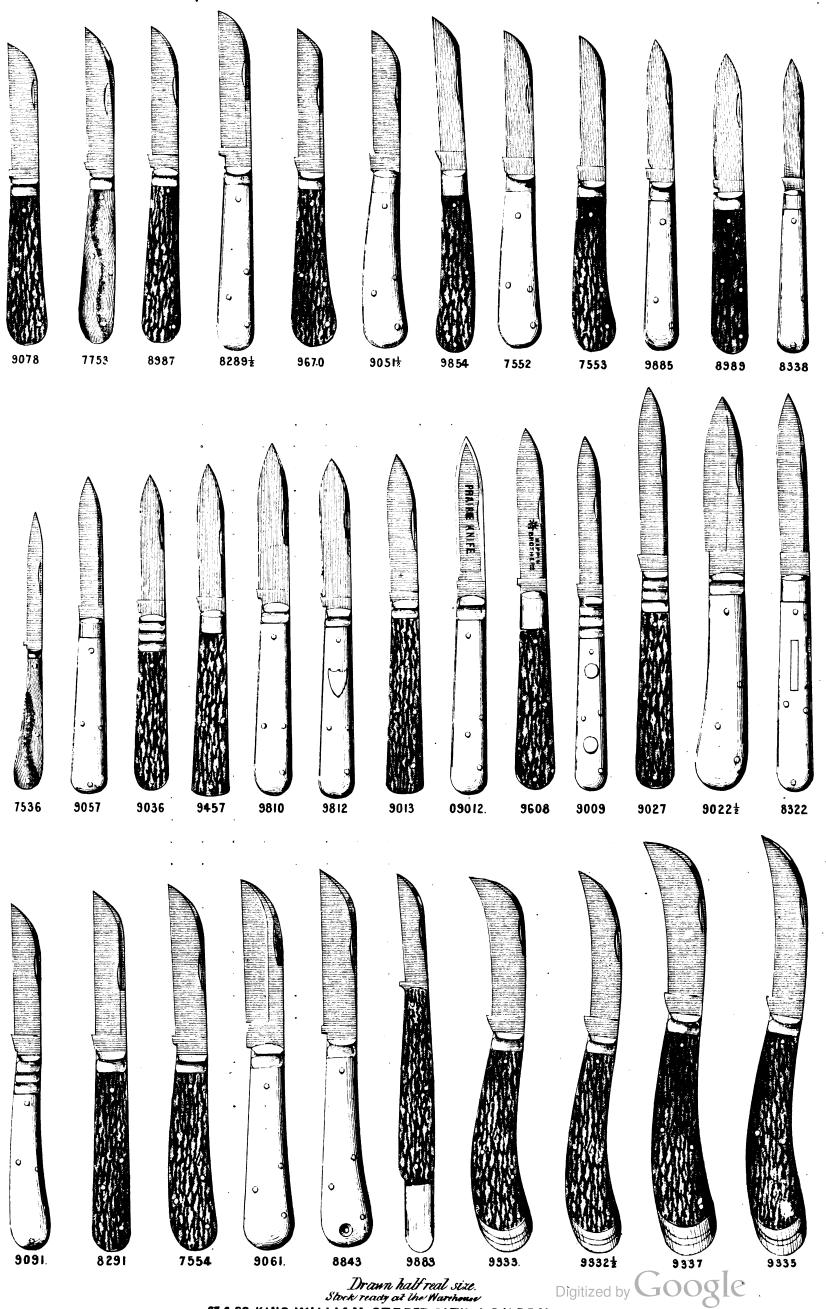

#### PRICES OF MAPPINS' VERY SUPERIOR POCKET KNIVES. For Drawings, see corresponding numbers on Plate

|                   |            |            | FO         | r Drawings, | see corresponding numbers on Plate           | per       | doz.    |
|-------------------|------------|------------|------------|-------------|----------------------------------------------|-----------|---------|
| 6018              | Ivory      | Handle.    | Penknife.  | 1 blade.    | with name plate                              | s.<br>14  | d.<br>0 |
| 6196              | Do.        | do.        | do         | do.         | do. do                                       | 15        | 0       |
| 6197              | Pearl      | do.        | do.        | do.         | same shape as 6196, no Shoulder or Plate .   | 22        | 6       |
| 5830              | Ivory      | do.        | do.        | do.         |                                              | 8         | 0       |
| 80903             | Do.        | do.        | do.        | do.         | shape as 5830, with Shoulder                 | 8         | 0       |
| <b>5</b> 856      | Do.        | do.        | do.        | do.         |                                              | 9         | 6       |
|                   | Cortoises  | hell do.   | do.        | do.         | shape as 5856                                | 14        | 0       |
| 8138              | Ivory      | do.        | do.        | do.         | flush, with name plate                       | 20        | 0       |
| 8137              | Pearl      | do.        | do.        | do.         | flush, shape as 8138, with randed edge       | 33        | 0       |
| <b>6388</b>       | Ivory      | do.        | do.        | do          |                                              | 11        | 0       |
| 06388             | Do.        | do.        | do.        | do.         | shape as 6388, with plain round Shoulder     | 12        | 6       |
| <b>7</b> 539      | Do.        | do.        | do.        | do.         | flush, with name plate                       | 21        | 0       |
| 6335              | Do.        | do.        | do.        | do.         | do. do                                       | 18        | 0       |
| 7600              | Do.        | do.        | đo.        | do.         | with name plate                              | 14        | 0       |
| 7692              | Do.        | do.        | do.        | do.         | polished                                     | 7         | 0       |
| 8902              | Stag       | do.        | do.        | do.         | same shape as 7692                           | 9         | 6       |
| 8943              | Do.        | do.        | do.        | 2 blades,   |                                              | 15        | 6       |
| 8941              | Ivory      | do.        | do.        | do.         | do. do                                       | 14        | 6       |
| 8049              | Do.        | do.        | do.        |             | polished                                     | 7         | 0       |
| 7897              | Stag       | do.        | do.        | do.         | same pattern as 8049                         | 7         | O       |
| 06119             | Ivory      | do.        | do.        | do          |                                              | 9         | 0       |
| 6119              | Buffalo    |            | do.        | do.         | same shape as 06119                          | 8         | 0       |
| 61191             | Stag       | do.        | do.        | do.         | do. do                                       | 8         | 6       |
| 7830              | Ivory      | do.        | do.        | do.         | flush, German Silver Shoulder                | 18        | 0       |
| 6193              | Do.        | do.        | do.        | do.         | German Silver Shoulder                       | 11        | 0       |
| 6737              | Do.        | do.        | do.        | do.         | do. do. with Shield                          | 18        | 0       |
| 6947              | Do.        | do.        | do.        | do.         | with Shield                                  | 16        | 0       |
| 7191              | Do.        | do.        | do.        | do.         | with Shield, Octagon Handle                  | 21        | 0       |
| 6795              | Do.        | do.        | do.        | do.         | do                                           | 15        | 0       |
| 8034              | Do.        | do.        | do.        | do.         | do. flush, Octagon Handle, "badly drawn"     | 24        | 0       |
| 7866              | Do.        | do.        | do.        | do.         | do. German Silver Shoulder                   | 28        | 0       |
| 7145              | Do.        | do.        |            | 2 blades,   | do                                           | 19        | 0       |
| 5858              | Do.        | do.        | do.        | do.         |                                              | 18        | 0       |
| 7261              | Do.        | do.        | do.        | do.         | do. German Silver Shoulders, Octagon         | 0.0       | ^       |
| 6446              | <b>D</b> . | 3.         |            | 1.          | Handle                                       |           | 0       |
| 6446              | Do.        | do.        | do.        | do.         | 1                                            | 19        | 0       |
| 7716              | Do.        | do.        | do.        | do.         | do. "omitted in sketch"                      | 30        | 0       |
| 8066              | Do.        | do.        | do.        | do.         | do                                           | 28<br>36  | 0       |
| 6398              | Do.<br>Do. | do.        | do.<br>do. | do.         | do. flush, Octagon Handle do. Octagon Handle | 32        | Ü       |
| 8299<br>7717∮     | Do.        | do.<br>do. | do.        | do.<br>do.  | do. do                                       | 32        | 0       |
| 7813              | Do.        | do.        | do.<br>do. | do.         | do. do                                       | 18        | 0       |
| 6078              | Do.        | do.        | do.        | do.         | with Shield                                  | 28        | 0       |
| 5862              | Do.        | do.        | do.        | do.         | do                                           | 22        | 0       |
| 7155              | Do.        | do.        | do.        | do.         | do                                           | 26        | 0       |
| 6591              | Do.        | do.        | do.        | do.         | do. German Silver Shoulder                   | 24        | 0       |
| 58534             | Do.        | do.        | do.        | do.         | do definite sirver shoulder                  | 20        | 0       |
| 7509              | Do.        | do.        | do.        | do.         | with Shield                                  | 24        | 0       |
| 8055              | Do.        | do.        | do.        | do.         | do                                           | 25        | 0       |
| 6540              | Do.        | do.        | do.        | do.         | do. Octagon Handle                           | 28        | 0       |
| 7866 <del>1</del> | Do.        | do.        | do.        | do.         | do. do. German Silver Shoulder               | 36        | 0       |
| _                 | ortoisesh  |            |            |             | Shield, German Silver Shoulder               | 22        | 6       |
| 6502              | Do.        | do.        |            | 2 blades,   |                                              | 42        | 0       |
| 8069              | Do.        |            | cket Knise |             | do. German Silver Shoulder                   | 50        | 0       |
| 7517              | Do.        | do.        | do.        | do.         | do                                           | 56        | 0       |
| $7536\frac{1}{2}$ |            |            |            |             | teel blade, German Silver Shoulder           | 10        | 0       |
| 8204              | Do.        | do.        | do         |             | do. do. do                                   | 18        | 6       |
| 8202              | Do.        | do.        | do         |             | do. Octagon Handle                           | 21        | 0       |
| 8206              | Do.        | do.        | do         |             | ith Pen blade                                | <b>25</b> | 0       |
| 8128              | Do.        |            |            |             | German Silver Shoulder                       | 26        | 0       |
|                   |            |            |            |             |                                              |           |         |