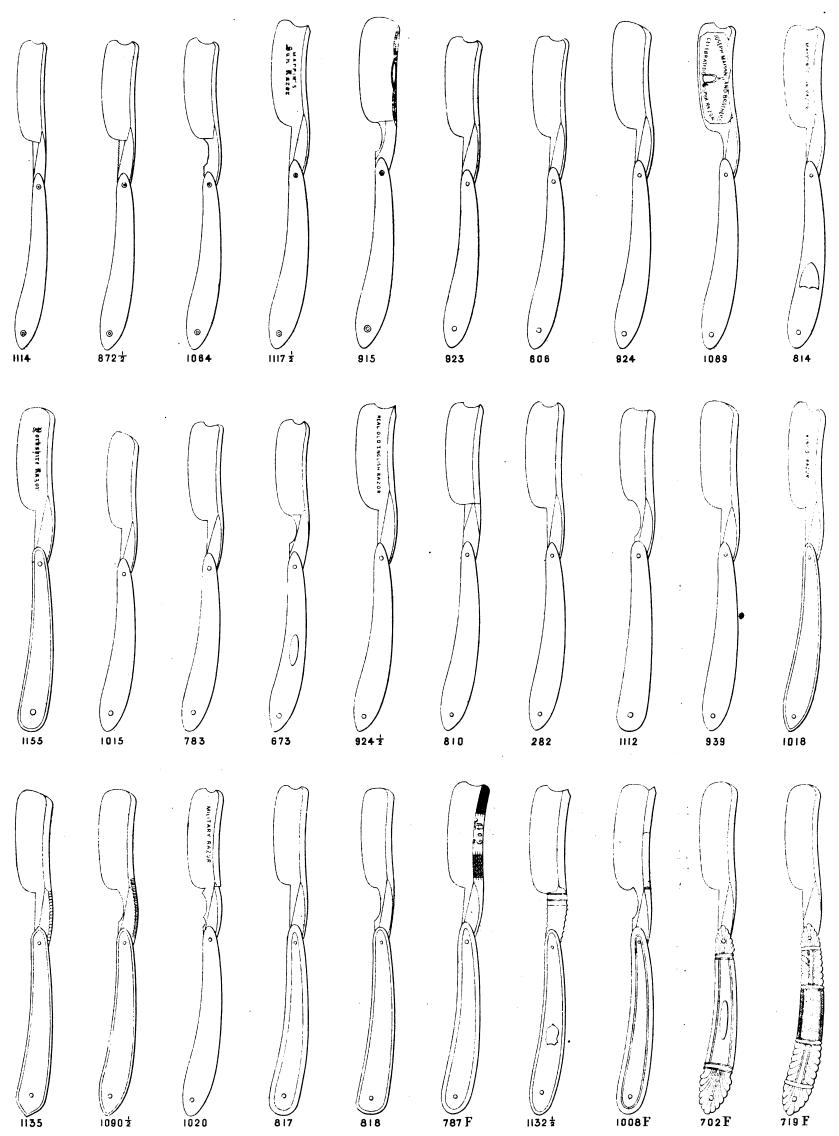

g to | the ! | Blade |   |   |   | 80         | 0         |
| 1008F             | Carved Tra  | nsparent Ivory Ha  | ndle,   | very  | handso  | me b   | lade       |        | •     | •     |   |   | • | 60         | 0         |
| 702F              | Do.         | do.                |         | with  | Shield  | , roui | ad po      | int    |       |       |   | • | • | <b>6</b> 0 | 0         |
| 719F              | Do.         | do.                | :       | studd | led wit | h Silv | <b>7er</b> |        |       |       |   | • |   | 60         | 0         |
| 1070              | Mappins' B  | egistered Lancet   | -edge   | Raz   | or. Ivo | ry H   | andle      |        |       |       | • |   |   | 40         | 0         |

# JOSEPH MAPPIN & BROTHERS, QUEEN'S CUTLERY WORKS, SHEFFIELD.



Drawn one third real size.

Stock ready at the Warehouse.

67&68 KING WILLIAM STREET. CITY. LONDON.

#### MANUFACTORY,

QUEEN'S CUTLERY WORKS, SHEFFIELD, WAREHOUSE,

67 & 68, KING WILLIAM STREET, LONDON.

#### PRICES OF MAPPINS' COOKS' AND BUTCHERS' KNIVES.

For Drawings, see corresponding numbers on Plate

|                      |              |                    |              |                  |                     |                    |                  |    |        |           | per   | doz.        |
|----------------------|--------------|--------------------|--------------|------------------|---------------------|--------------------|------------------|----|--------|-----------|-------|-------------|
| 320                  | Black Ha     | ndle, Tal          | ole Steel,   | fou