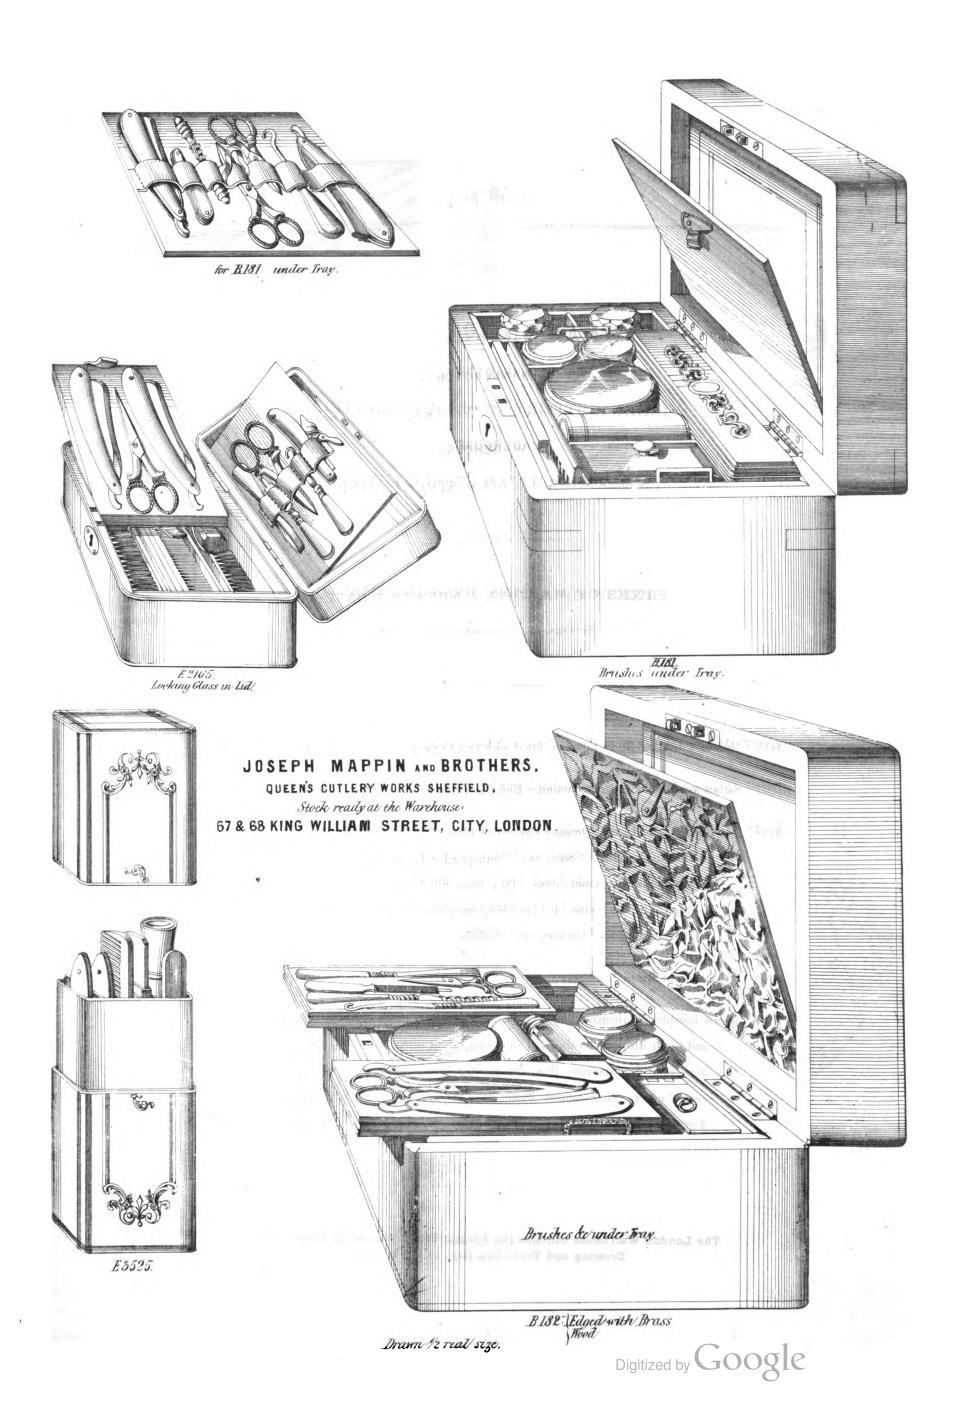

s, and Hat Brushes,         |    |       |    |
|       | Seven Articles of Mappins' finest Cutlery Complete                           | 5  | 10    | 0  |
| B182  | Rosewood Brass-bound large size Case, containing Nine Articles of the finest |    |       |    |
|       | Cutlery, Tray for Studs, Soap-tray, Tooth-powder Box, Shaving-soap           |    |       |    |
|       | Can, Plated Shaving Brush, Silver-cap Bottle, two Pomade Jars, Tooth,        |    |       |    |
|       | and Nail Brushes, Strop and Comb, large size Cloth, Hair and Hat             |    |       |    |
|       | Brushes, large Looking Glass in Top, fitted with "Bramah" Lock, and          |    |       |    |
|       | best Silver Plated Fittings                                                  | 8  | 10    | 0  |





#### MANUFACTORY,

QUEEN'S CUTLERY WORKS, SHEFFIELD, WAREHOUSE,

67 & 68, KING WILLIAM STREET, LONDON.

#### PRICES OF MAPPINS' DRESSING CASES.

For Drawings, see corresponding numbers on Plate.

| E3117  | Maroon Leather Roll-up Pouch, fitted with best Cutlery Complete                                                                                                                                                                                                                                                                         | £ |    | d.<br>0 |
|--------|----------------------------------------------------------------------------------------------------------------------------------------------------------------------------------------------------------------------------------------