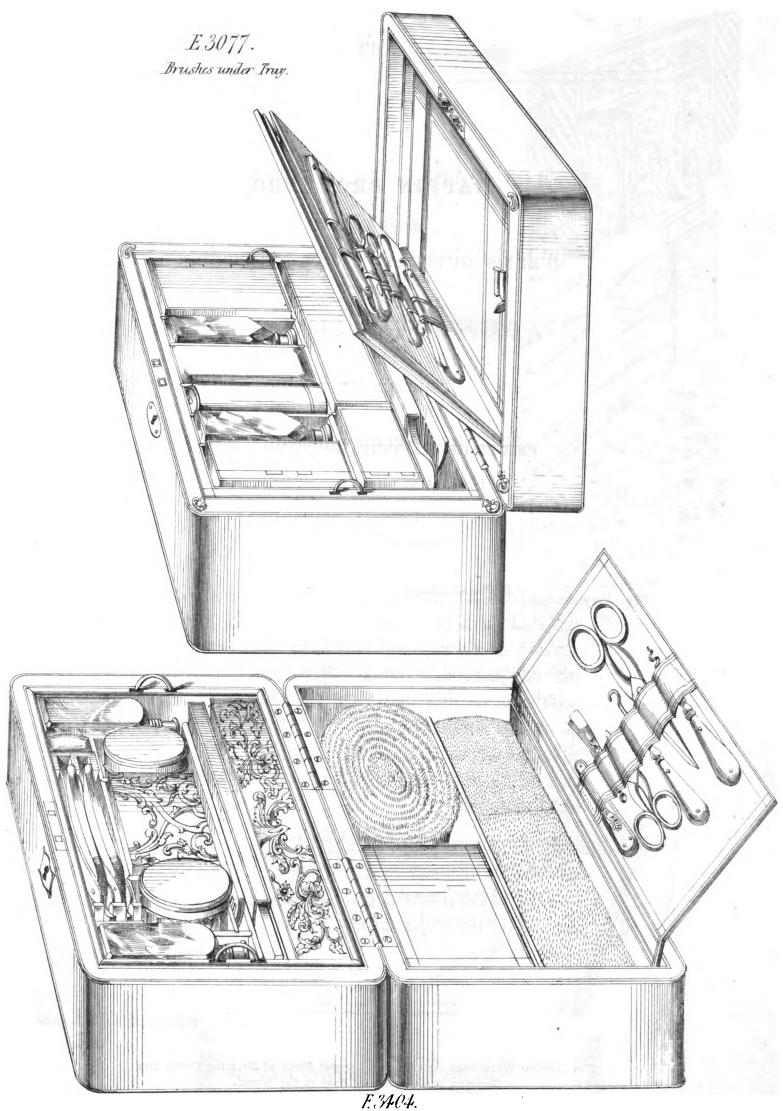

#### CONTENTS.

| Cutlery:—                                            | Electro-Silver Plate: PAGE                   |
|------------------------------------------------------|----------------------------------------------|
| Cooks and Butchers' Knives . 23                      | Fish Carvers, in Cases 27, 28                |
| Dessert Knives and Forks 29, 30                      | " EATING KNIVES 31                           |
| Dirk and Hunting Knives 13                           | FLOWER STANDS AND VASES . 35, 37, 46         |
| FISH CARVERS, in Cases 27, 28                        | FORKS AND SPOONS 32                          |
| " EATING KNIVES 31                                   | Grape Scissors 42                            |
| POCKET KNIVES 1 to 9                                 | Hash Dish 49                                 |
| Pruning and Budding Knives . 10                      | Inkstand 47                                  |
| RAZORS 21*, 22                                       | Knife Rests 42                               |
| Scissors 14 to 20, 42                                | LIQUEUR STANDS 34, 35, 36                    |
| ,, in Cases                                          | ,, FRAMES 39, 40, 50                         |
| Sportsmen's Knives, etc 11, 12                       | MUSTARD POTS                                 |
| TABLE KNIVES, ETC 24, 25, 26                         | Nutchackers 42                               |
| Dressing and Toilette Cases:—                        | Pepper Castor 43                             |
| GENTLEMEN'S 54, 55, 57 to 73                         | Pickle Stands 37                             |
|                                                      | SALT CELLARS                                 |
| Ladies'. 53,57,59,61,64 to 67,69 to 71<br>Solid Wood | Side and Curry Dishes 43, 45, 49             |
|                                                      | Soup Tureens                                 |
| "TIEN TOUT" Tourists' Dressing Case 73               | SOY FRAMES                                   |
| Dressing and Travelling Bags:—                       | SPOONS AND FORKS                             |
| Gentlemen's 72                                       | SUGAR BASKETS 33, 35, 46                     |
| Ladies'                                              | TEA AND COFFEE SETS . 39, 40, 41, 48, 52     |
| "SAC DE NUIT" . 73                                   | ,, Pors 47                                   |
| "SAC DE NUIT" 73 Electro-Silver Plate:               | , KETTLES                                    |
| Asparagus Tongs . 42                                 | ,, Tray                                      |
| BOTTLE OR DECANTER STANDS . 43, 45                   | TOAST RACKS                                  |
| Butter Coolers 33, 35, 44, 47                        | VEGETABLE DISH 49                            |
| CARE BASKETS                                         | Waiters and Salvers . 35, 38, 46, 47         |
| CANDELABRA 37                                        | WINE STRAINER 45                             |
| CANDLESTICKS: Table 35, 36                           | WINE STRAINER 40                             |
| ,, ,, with Glass Shades 38                           | Miscellaneous Articles:—                     |
| ,, Piano 36                                          | DESPATCH BOXES                               |
| ,, Taper 37                                          | TT                                           |
| , Chamber 38                                         | December 100                                 |
| " " with Glass Shades 38                             | ,, D (1 4.0                                  |
| CIGAR LAMP 47                                        | ···                                          |
| Claret Jugs 49                                       | BINATION" 73 LADIES' INSTRUMENT CASES 53, 73 |
| COMMUNION SERVICE                                    | - ~                                          |
| CRUET FRAMES 83, 36, 42, 51                          |                                              |
| Cups or Tankards                                     | _ ·                                          |
| Dessert Knives and Forks 29, 30                      |                                              |
| DISH COVERS                                          | SCENT AND PERFUME CASES                      |
| Egg Frames                                           |                                              |
|                                                      | REFRESHMENT, AND SPIRIT CASES 56, 73         |
|                                                      | Digitized by Goog                            |
|                                                      | Digitized by                                 |