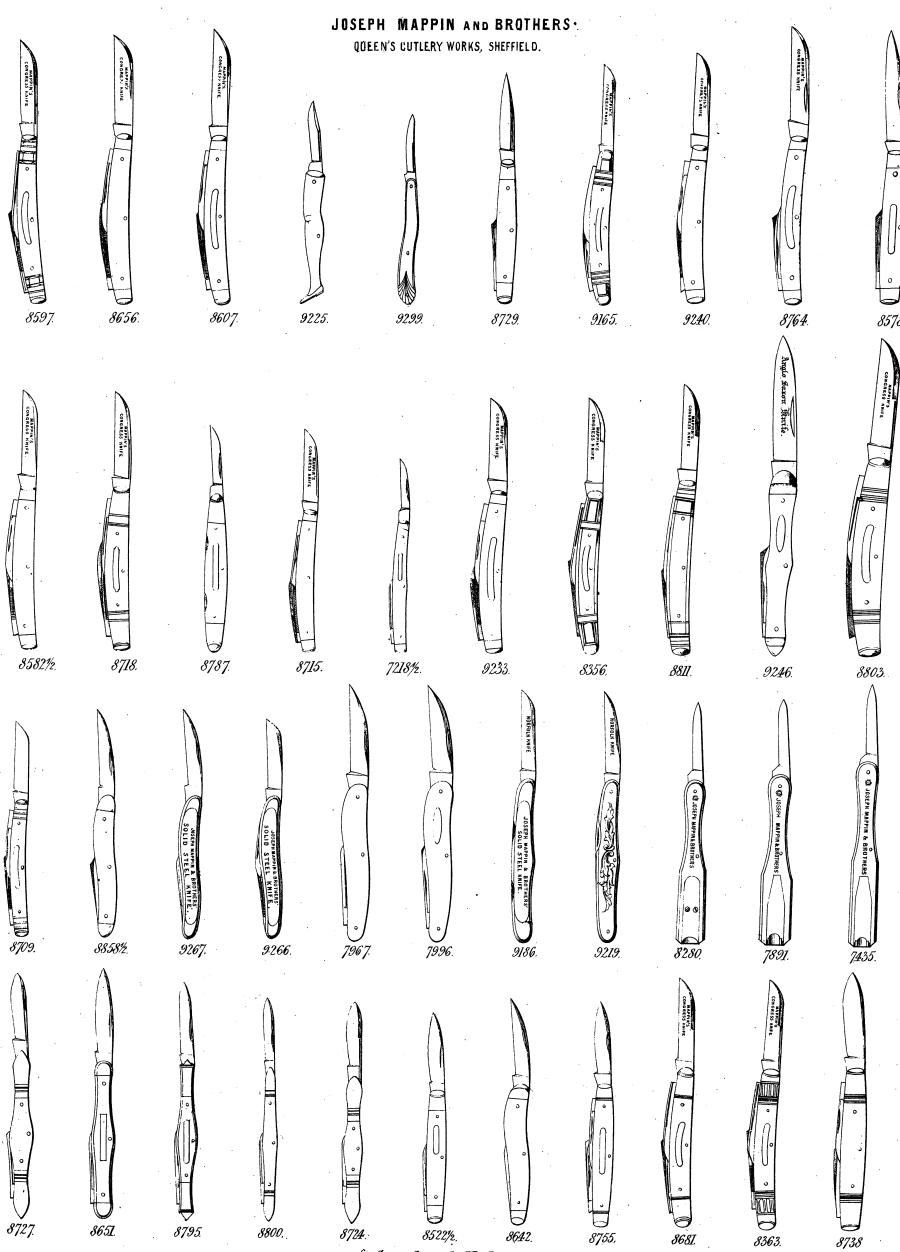

|



Stock ready at the Warehouse.
67 & 68.KING WILLIAM STREET, CITY, LONDON.

#### MANUFACTORY,

QUEEN'S CUTLERY WORKS, SHEFFIELD,

#### WAREHOUSE,

67 & 68, KING WILLIAM STREET, LONDON.

#### PRICES OF MAPPINS' VERY SUPERIOR POCKET KNIVES.

For Drawings, see corresponding numbers on Plate

|                      |                 |         |                     |              |              |         |        |        |        |       |       |      |   | per d      | loz.<br>d.               |
|----------------------|-----------------|---------|---------------------|--------------|--------------|---------|--------|--------|--------|-------|-------|------|---|------------|--------------------------|
| 7536                 | Buff F          | Iandle, | 1 Blade             | Lady's Fru   | it