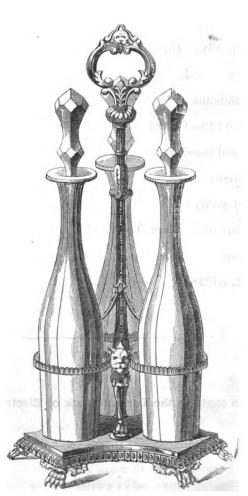

t Cut Bottles, White Glass  |   | •   | • | 5 1      | 2          | 0 |  |  |  |  |  |
| S 4329         | Pierced Frame, with 3 handsome White Cut Glass Bottles             | • | •   | • | 6        | 6          | O |  |  |  |  |  |
| B704           | Very fine handsome Stand, with 3 finest Cut Flint Glass Bottles.   | • | •   | • | 9        | 0          | 0 |  |  |  |  |  |
| E4090          | Oil and Vinegar Cruet for Salad, with 2 handsome Cut Glass Bottles | • | •   | • | 3 1      | <b>2</b> . | 0 |  |  |  |  |  |
| E4166          | Pickle Frame, with 2 Flint Cut Glass Bottles                       |   | • , | • | 4        | 6          | 0 |  |  |  |  |  |













QUEEN'S CUTLERY WORKS, SHEFFIELD,

STOCK READY AT THE WAREHOUSE,

67 & 68, KING WILLIAM STREET, CITY, LONDON.



84329



B704



DRAWN ONE FOURTH REAL SIZE.

#### MANUFACTORY,

QUEEN'S CUTLERY WORKS, SHEFFIELD,

#### WAREHOUSE,

67 & 68, KING WILLIAM STREET, LONDON.

## PRICES OF MAPPINS' ELECTRO SILVER PLATE ON PURE NICKEL SILVER.

For Drawings, see corresponding numbers on Plate.

#### CRUET FRAMES.

|       |                                 |      |       |   |   |         |        |        |     |   |   | £ | each. | d. |
|-------|---------------------------------|------|-------|---|---|---------|--------|--------|-----|---|---|---|-------|----|
| E4041 | Handsome Scroll Pattern,        | •    |       |   | 6 | Glasses |        |        |     |   |   | 5 | 5     | 0  |
| E1773 | Chaste Silver ,,                |      |       |   | 6 | ,,      |        |        | •   | • |   | 2 | 8     | 0  |
| E4073 |