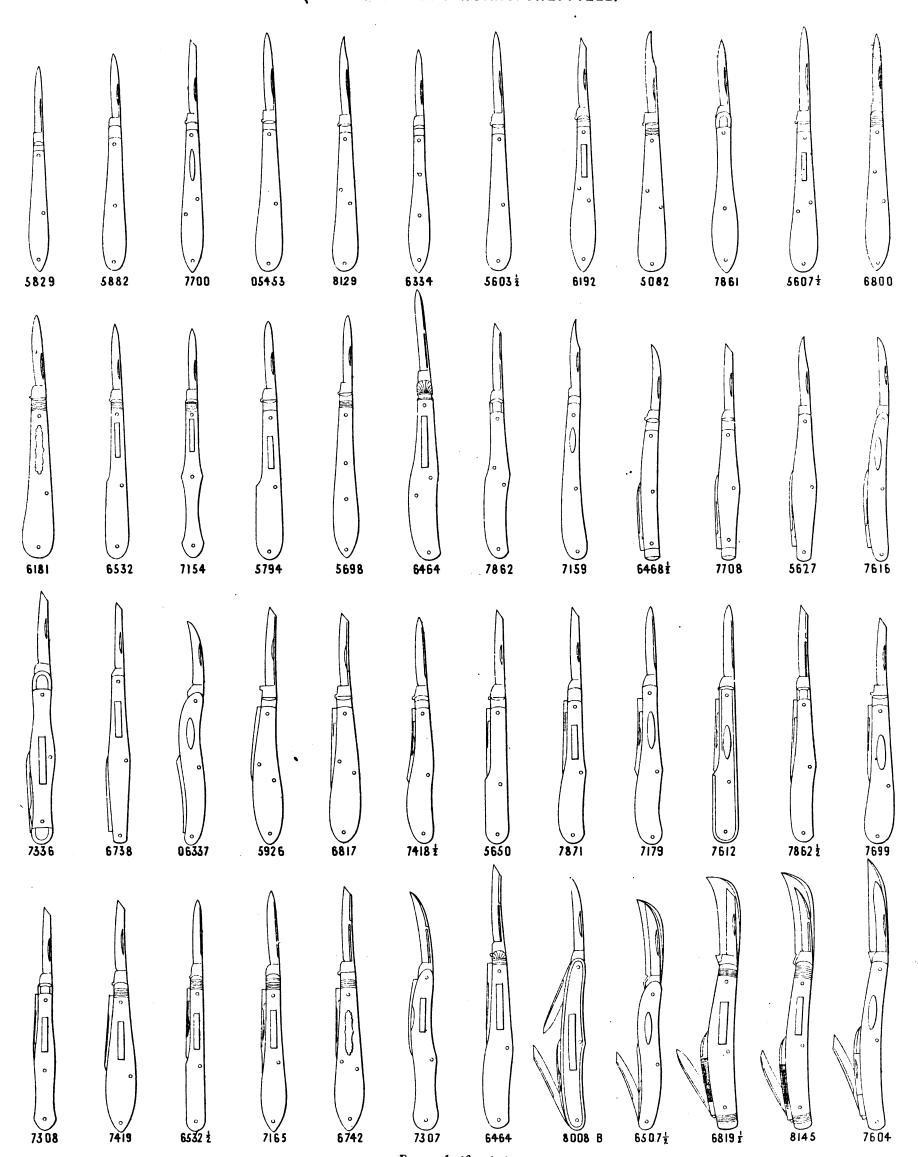

#### PRICES OF MAPPINS' VERY SUPERIOR POCKET KNIVES.

For Drawings, see corresponding numbers on Plate. per doz. *s*. 0 5829 Stag Handle, 1 Blade Penknife, Polished German Silver Shoulder, Polished. 12 5882 Buffalo do. 0 do. 5881 12 6 Stag do. do. same pattern as 5882 do. same pattern as 5882, but with 2 Blades . 8940 Buffalo do. 221 Blade Penknife, and Shield . 7700 Stag do. 12 0 88971 same pattern as 7700, but with 2 Blades 20 Do. do. 0 18 6 8897 Do. do. do. do. do. no Shield . do. 8896 Ivory do. do. do. do. 17 1 Blade Penknife, Polished 7 0 0545**3** Stag do. Buffalo do. 0 7932<del>1</del> same pattern as 05453 Ivory do. do. do. Stag Handle Penknife, 1 Blade, Polished 0 793210 8129 18 0 8130 2 Blades, pattern as 8129 Do. do. 6334 Do. do. 1 Blade 12 0 10 0  $5603\frac{1}{2}$ Do. do. do. with Shield . 619218 0 Do. do. do. 12 0 Do. do. 5082 do. 6425 2 Blades, pattern as 5082 18 0 Do. do. 6 7861 Do. 1 Blade, flush 18 do. 56073 do. with name plate 12 6 Do. do. 2 Blades, pattern as 56071 22 0 7330 Do. do. 6800 1 Blade 15 0 Do. do. pattern as 6800 7998 Buffalo Handle do. 14 0 do. Stag Handle 6181 do. with name plate 18 6 16 0 6532 Do. do. do. do. 7154 Do. do. 19 0 do. do. do. 17 0 5794 Do. do. do. **569**8 Do. do. 17 6 do. with name plate **26** 0  $6464\frac{1}{2}$ Do. do. do. **7862** Do. 16 6 do. do. Buffalo Handle do. same pattern as 7862 8048 15 6 do. Stag Handle 7159 do. do. with name plate . 18 6 64681 **22** Do. do. 2 Blades 0 22 7708 Do. do. 0 Buffalo Handle do. 5627 15 0 do. Stag Handle with name plate  $\mathbf{23}$ 0 7616 do. flush, with name plate . 7336 Do. do. 33 0 do. 36  $8245\frac{1}{2}$ Ivory Handle do. do. same pattern as 7336 0 dō. **34** 7336B Buffalo do. do. 0 do. do.24 do. with name plate . 0 6738 Stag do. do. 27 06337 Do. do. do. do. flush, with name plate 0 Pearl same pattern as 06337 44 0 6123 do. do. do. same pattern as 06337, without name plate 6084 Ivory do. do. do. 26 Buffalo 5926 11 0 do. do. do. Glazed Polished, same pattern as 5926 5928 do. do. do. 14 Stag 6 **5927** 14 Ivory do. do. do. do. do. do. 6817 Stag do. do. do. do. 12 Buffalo same pattern as 6817 12 6 7937 do. do. do. 7418 20 0 Stag do. do. do. 21 Do. 0 **5650** do. do. do. Buffalo same pattern as 5650 20 0 79401 do. do. do. with name plate, same pattern as 5650 23 0 5690 Stag do. do. do. 7871 Buffalo 250 do. do. do. do. do. 26 Stag do. do. 0 7179 do. do. do. 7612 do. 22 6 Cocoa do. do. do. do. 78621 do. 27 0 do. do. Stag with name plate . 7699 Do. do. do. 20 0 do. **30** 0 7308 Do. do. do. do. 30 7308B Buffalo same pattern as 7308 0 do. do. 240 7419 do. do. Stag do. with name plate  $6532\frac{1}{2}$ do. do. do. do. 250 Do. do. **2**8 do. 0 7165 Do. do. do. do. do. 32 0 6742 Do. do. do. do. do. do. flush, with name plate 34 7307 do. do. do. 0 Do. 34 0 **73**07B Buffalo do. do. do. flush, same pattern as 7307 4 blades, flush, with name plate 8008B Do. do. 52Stag flush, same pattern as 8008B 65071 do. do. Do. 46 do. flush, with name plate 6819<sup>1</sup> Do. do. do. do. 30 U with name plate 8145 Do. do. 44 do. do. do. do. 0

The London Warehouse contains the Largest Stock of Cutlery in the World.

do.

7604

Do.

do.

do.

do.

38