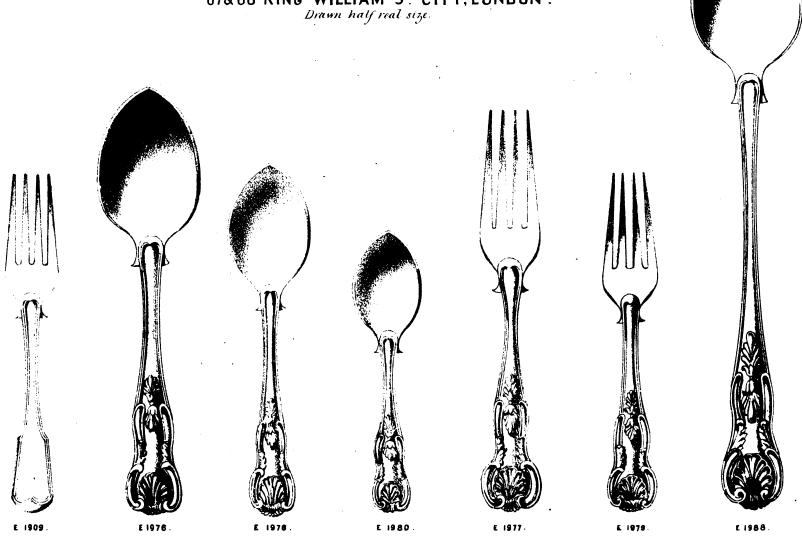

| Soup Ladles                     | •             |     |    | "        | 17 | 6  | 20  | 0                        | E4402                   | Soup Ladles                         |              |     |     | •  |     | "        | 20                 | 0          |
| E1988                   | Gravy Spoons                    | •             | •   | •  | "        | 11 | 0  | 13  | 0                        | E4401                   | Gravy Spoons                        |              | ٠   | •   | •  | •   | ,,       | 13                 | 0          |

The London Warehouse contains the Largest Stock of Electro Silver Plate in the World.



# MAPPIN, BROTHERS. QUEEN'S CUTLERY WORKS, SHEFFIELD, Stock ready at the Warehouse 67&68 KING WILLIAM ST CITY, LONDON. Drawn half real size.



#### MANUFACTORY,

QUEEN'S CUTLERY WORKS, SHEFFIELD,

#### WAREHOUSE,

67 & 68, KING WILLIAM STREET, LONDON.

# PRICES OF MAPPINS' ELECTRO SILVER PLATE ON PURE NICKEL SILVER.

For Drawings, see corresponding numbers on Plate.

|        | CRUET FRAMES                                                                                                            |      |       |       |      |        |    |           |     |                     |            |
|--------|-------------------------------------------------------------------------------------------------------------------------|------|-------|-------|------|--------|----|-----------|-----|---------------------|------------|
|        | 188.