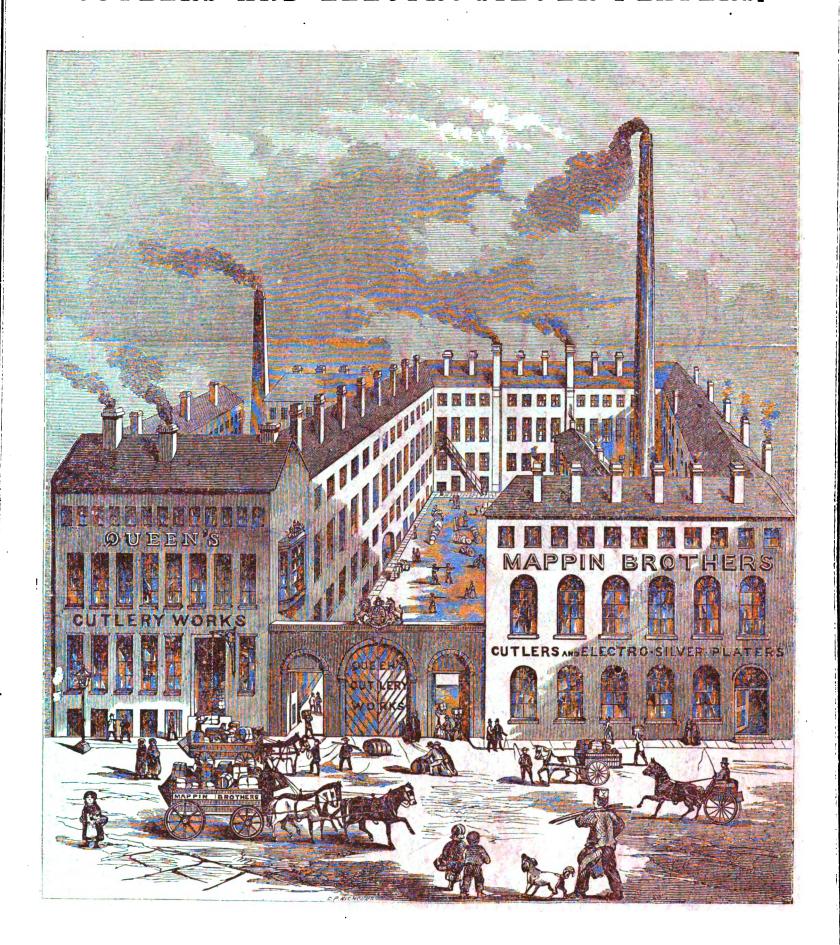

# CUTLERS AND ELECTRO-SILVER PLATERS.

MANUFACTORY-

QUEEN'S CUTLERY WORKS, SHEFFIELD.

Digitized by Google

#### ESTABLISHED IN SHEFFIELD, A.D. 1825.

MESSRS. MAPPIN BROTHERS, having transmitted the Largest Stock of Cutlery and Electro-Silver Plate in the World from their Manufactory, QUEEN'S CUTLERY WORKS, SHEFFIELD, to their Warehouse, 67 and 68, KING WILLIAM STREET, LONDON BRIDGE, (which premises have been rebuilt for this unprecedented display) respectfully invite buyers to inspect their extensive assortment, which is received direct from their Manufactory in Sheffield.

MANUFACTORY, QUEEN'S CUTLERY WORKS, SHEFFIELD, WAREHOUSE, 67 & 68, KING WILLIAM STREET, LONDON.