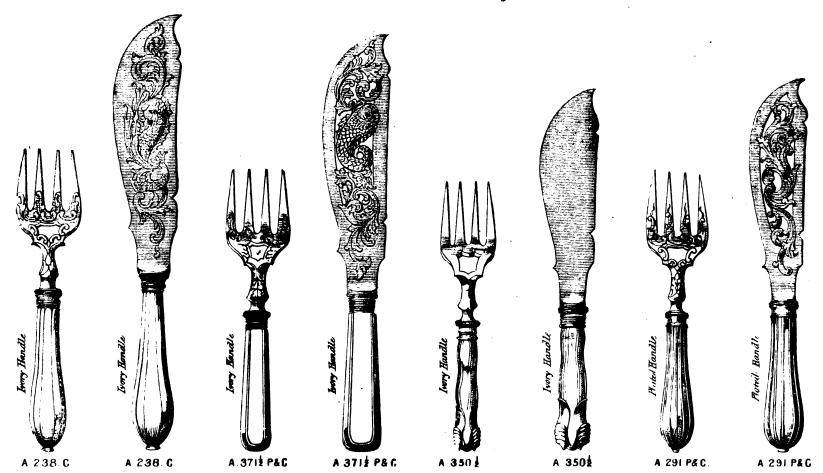

#### CONTENTS.

| Cutlery:—                                            | Electro-Silver Plate: PAGE                   |
|------------------------------------------------------|----------------------------------------------|
| Cooks and Butchers' Knives . 23                      | Fish Carvers, in Cases 27, 28                |
| Dessert Knives and Forks 29, 30                      | " EATING KNIVES 31                           |
| Dirk and Hunting Knives 13                           | FLOWER STANDS AND VASES . 35, 37, 46         |
| FISH CARVERS, in Cases 27, 28                        | FORKS AND SPOONS 32                          |
| " EATING KNIVES 31                                   | Grape Scissors 42                            |
| POCKET KNIVES 1 to 9                                 | Hash Dish 49                                 |
| Pruning and Budding Knives . 10                      | Inkstand 47                                  |
| RAZORS 21*, 22                                       | Knife Rests 42                               |
| Scissors 14 to 20, 42                                | LIQUEUR STANDS 34, 35, 36                    |
| ,, in Cases                                          | ,, FRAMES 39, 40, 50                         |
| Sportsmen's Knives, etc 11, 12                       | MUSTARD POTS                                 |
| TABLE KNIVES, ETC 24, 25, 26                         | Nutchackers 42                               |
| Dressing and Toilette Cases:—                        | Pepper Castor 43                             |
| GENTLEMEN'S 54, 55, 57 to 73                         | Pickle Stands 37                             |
|                                                      | SALT CELLARS                                 |
| Ladies'. 53,57,59,61,64 to 67,69 to 71<br>Solid Wood | Side and Curry Dishes 43, 45, 49             |
|                                                      | Soup Tureens                                 |
| "TIEN TOUT" Tourists' Dressing Case 73               | SOY FRAMES                                   |
| Dressing and Travelling Bags:—                       | SPOONS AND FORKS                             |
| Gentlemen's 72                                       | SUGAR BASKETS 33, 35, 46                     |
| Ladies'                                              | TEA AND COFFEE SETS . 39, 40, 41, 48, 52     |
| "SAC DE NUIT" . 73                                   | ,, Pors 47                                   |
| "SAC DE NUIT" 73 Electro-Silver Plate:               | , KETTLES                                    |
| Asparagus Tongs . 42                                 | ,, Tray                                      |
| BOTTLE OR DECANTER STANDS . 43, 45                   | TOAST RACKS                                  |
| Butter Coolers 33, 35, 44, 47                        | VEGETABLE DISH 49                            |
| CARE BASKETS                                         | Waiters and Salvers . 35, 38, 46, 47         |
| CANDELABRA 37                                        | WINE STRAINER 45                             |
| CANDLESTICKS: Table 35, 36                           | WINE STRAINER 40                             |
| ,, ,, with Glass Shades 38                           | Miscellaneous Articles:—                     |
| ,, Piano 36                                          | DESPATCH BOXES                               |
| ,, Taper 37                                          | TT                                           |
| , Chamber 38                                         | December 100                                 |
| " " with Glass Shades 38                             | ,, D (1 4.0                                  |
| CIGAR LAMP 47                                        | ···                                          |
| Claret Jugs 49                                       | BINATION" 73 LADIES' INSTRUMENT CASES 53, 73 |
| COMMUNION SERVICE                                    | - ~                                          |
| CRUET FRAMES 83, 36, 42, 51                          |                                              |
| Cups or Tankards                                     | _ ·                                          |
| Dessert Knives and Forks 29, 30                      |                                              |
| DISH COVERS                                          | SCENT AND PERFUME CASES                      |
| Egg Frames                                           |                                              |
|                                                      | REFRESHMENT, AND SPIRIT CASES 56, 73         |
|                                                      | Digitized by Goog                            |
|                                                      | Digitized by                                 |