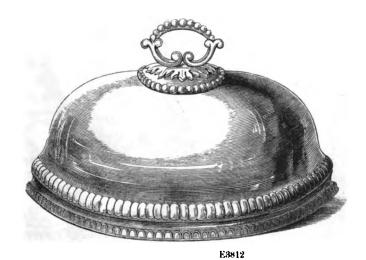

| 9  | 0       | 0           |
| E4013‡ | as E4013 Pattern, but with Feet to Dishes, and better Plating                  | 12 | 0       | 0           |
| E4375  | SIDE DISHES, very handsomely Chased, "Vine" Handle, very best quality .        | 16 | 0       | 0           |
| E4085  | DISH COVERS, to match E4375 Side Dish, each set containing 2-14 in., 1-18 in., |    |         |             |
|        | 1-20 in                                                                        | 24 | 0       | 0           |
| E3812  | DISH COVERS, "Beaded" Pattern, each set containing 2-14 in., 1-18 in, 1-20 in. | 15 | 0       | 0           |













QUEEN'S CUTLERY WORKS, SHEFFIELD,
STOCK READY AT THE WAREHOUSE,

67 & 68, KING WILLIAM STREET, CITY, LONDON.







E4875





E4085

#### MANUFACTORY,

QUEEN'S CUTLERY WORKS, SHEFFIELD,

#### WAREHOUSE,

67 & 68, KING WILLIAM STREET, LONDON.

## PRICES OF MAPPINS' ELECTRO SILVER PLATE ON PURE NICKEL SILVER.

For Drawings, see corresponding numbers on Plate.

| LIQUEUR FRAMES |                                                                    |   |     |   |          |            |   |  |  |  |  |  |
|----------------|--------------------------------------------------------------------|---|-----|---|----------|------------|---|--|--|--|--|--|
| B120           | Stand with 3 White Cut Bottles                                     | • |     |   | £ ea 2 1 |            |   |  |  |  |  |  |
| E4590          | Neat pattern, 3 White Engraved Bottles                             | • | •   | • | 5 l      | 2          |