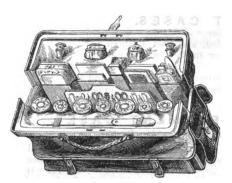

#### PRICES OF MAPPINS' CELEBRATED STEEL SCISSORS.

For Drawings, see corresponding numbers on Plate.

|                   |                                                     | -        |                   |   |    |   |          |   |   |   |   |   |            |            |
|-------------------|-----------------------------------------------------|----------|-------------------|---|----|---|----------|---|---|---|---|---|------------|------------|
|                   |                                                     |          |                   |   |    |   | •        |   |   |   |   |   | per d      | loz.<br>d. |
| S203              | 43 inch Cutting-out                                 | Scissors | , polished        | • | •  | • | •        | • | • | • | • | • | 10         | 0          |
| S 74              | 41 inch Work                                        | do.      | glazed            |   | •  | • | •        | • | • | • | • | • | 9          | 0          |
| S265              | 43 inch do.                                         | do.      | do.               | • |    | • | •        |   | • | • | • | • | 8          | 6          |
| $S516\frac{1}{2}$ | 4½ inch Draper's                                    | do.      | do.               | • | •  |   | •        | • | • | • | • | • | 13         | 0          |
| S138              | Do. do.                                             | do.      | polished          |   | •  |   | •        | • | • | • | • | • | 17         | 0          |
| S135              | 5 inch do.                                          | do.      | $\mathbf{glazed}$ | • | •  | • | •        | • | • | • | • | • | 15         | 0          |
| S574              | 31 inch Work                                        | do.      | do.               | • | •  | • | •        | • | • | • | • | • | 11         | 0          |
| S575              | 33 inch Embroiderin                                 | ıg do.   | do.               | • | •  | • | •        | • | • | • | • | • | 11         | 0          |
| S576              | Do. Nail                                            | do.      | do.               | • | •  | • | •        | • | • | • | • | • | 12         | 0          |
| S577              | 31 inch Button-hole                                 | Scissors | ı glazed          |   |    |   |          |   |   |   | • |   | 13         | 0          |
| S5771             | 4; inch Work                                        | do.      | do.               |   |    |   | •        |   |   |   | • |   | 11         | 0          |
| S578              | 5; inch Cutting-out                                 | do.      | do.               | • | •  |   |          |   |   |   |   |   | 16         | 0          |
| S579              | 6; inch do.                                         | do.      | do.               | • | •  | • | •        |   |   |   |   |   | 21         | 0          |
| \$586             | 3½ inch Work                                        | do.      | do.               | • | •  | • | •        | • |   |   |   | • | 9          | 0          |
| \$587             | 4½ inch do.                                         | do.      | do.               | • | •  | • | •        |   | • |   |   |   | 9          | 6          |
| S588              | 5 inch Cutting-out                                  | do.      | do.               | • |    | • | •        |   |   | • | • | • | 11         | 0          |
| S589              | 5½ inch do.                                         | do.      | do.               |   | •  |   |          |   | • |   | • |   | 14         | 0          |
| S590              | 6 inch do.                                          | do.      | do.               | • | •  | • | •        | • |   |   |   | • | 16         | 0          |
| 2990              | o men do.                                           | uo.      | uo.               | • | •  | • | <u>.</u> | • | · | · | · | • |            |            |
| S591              | 61 inch Cutting-out                                 | Saissar  | n alozed          |   |    |   |          |   |   | _ | _ |   | 19         | 0          |
| S659              | 3½ inch Embroiderin                                 |          | polished          | • | •  | • | •        | • | • | • | • |   | 30         | 0          |
| S660              | 3½ inch Button-hole                                 | do.      | do.               | • | •  | • | •        | • | • |   |   |   | 32         | 0          |
| S661              | 32 inch Nail                                        | do.      | do.               | • | •  | • | •        | • |   |   |   | • | 30         | 0          |
|                   | 41 inch Work                                        | do.      | do.               | • | •  | • | •        | • | • |   |   |   |            | . 0        |
| S662              | 5½ inch Cutting-out                                 | do.      | do.               | • | •  | • | •        | • |   |   |   |   | 42         | 0          |
| S663<br>S664      | 6; inch do.                                         | do.      | do.               | • | •  | • | •        |   |   |   |   |   | 56         | 0          |
| S671              | 34 inch Embroiderin                                 |          | do.               | • | •  | • | •        | • |   | - |   | • | 28         | 0          |
|                   | 4; inch Work                                        | do.      | do.               | • | •  | • | •        | • | • | • | • | • | 28         | 0          |
| S672              | 4g men work                                         | uo.      | <b>u</b> o.       | • | •  | • | ·        | • | • | • | • | • |            |            |
| 0.079             | 5 inch Cutting-out                                  | Soiccora | nolished          |   |    |   |          |   |   | _ | _ |   | 32         | 0          |
| S673              |                                                     | do.      | do.               | • | •  | • | •        | • |   |   | • | • | 40         | 0          |
| S674              | <ul> <li>5½ inch do.</li> <li>6 inch do.</li> </ul> | do.      | do.               | • | •  | • | •        | • |   | į | _ |   | 44         | 0          |
| S675              | _                                                   | do.      | do.               | • | ,• | • | •        | • | • | · | · | • | <b>6</b> 0 | 0          |
| S676              | 7 inch do.<br>41 inch Work                          | do.      | do.               | • | •  | • | •        | • | • | • | • | • | <b>2</b> 8 | 0          |
| S442              | 51 inch Cutting-out                                 | do.      | do.               | • | •  | • | •        | • | • | • | • | • | <b>3</b> 6 | 0          |
| S441              | •                                                   | do.      | do.               | • | •  | • | •        | • | • | • | • | • | 48         | 0          |
| 8440              | - ¥                                                 |          |                   | • | •  | • | •        | • | • | • | • | • | 22         | 0          |
| S151              | $5\frac{1}{2}$ inch do.                             | do.      | do.               | • | •  | • | •        | • | • | • | • | • |            | `'         |

#### MAPPIN AND BROTHERS, JOSEPH QUEEN'S CUTLERY WORKS, SHEFFIELD.

Drawn half real size.

AND AT 97 MOODCATE STOITS LONDON

#### MANUFACTORY,

QUEEN'S CUTLERY WORKS, SHEFFIELD, WAREHOUSE,

67 & 68, KING WILLIAM STREET, LONDON.

MAPPIN AND BROTHERS, JOSEPH QUEEN'S CUTLERY WORKS, SHEFFIELD. 5 439 5 438 1/2 S 438

> Dram half real size. Stock ready at the Warehouse.

67 & 68 KING WILLIAM STREET CITY LONDON.