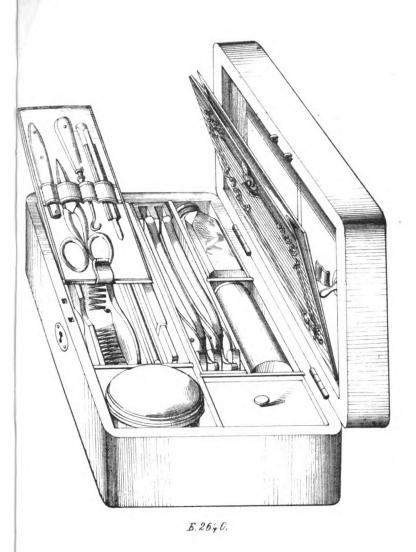

# CUTLERS AND ELECTRO-SILVER PLATERS.

LONDON ESTABLISHMENT-

67 & 68, KING WILLIAM STREET, CITY,

Where the Largest Stock in the World is kept.

Digitized by Google

RB.31.c.290

MANUFACTORY, QUEEN'S CUTLERY WORKS, SHEFFIELD, WAREHOUSE, 67 & 68, KING WILLIAM STREET, LONDON.