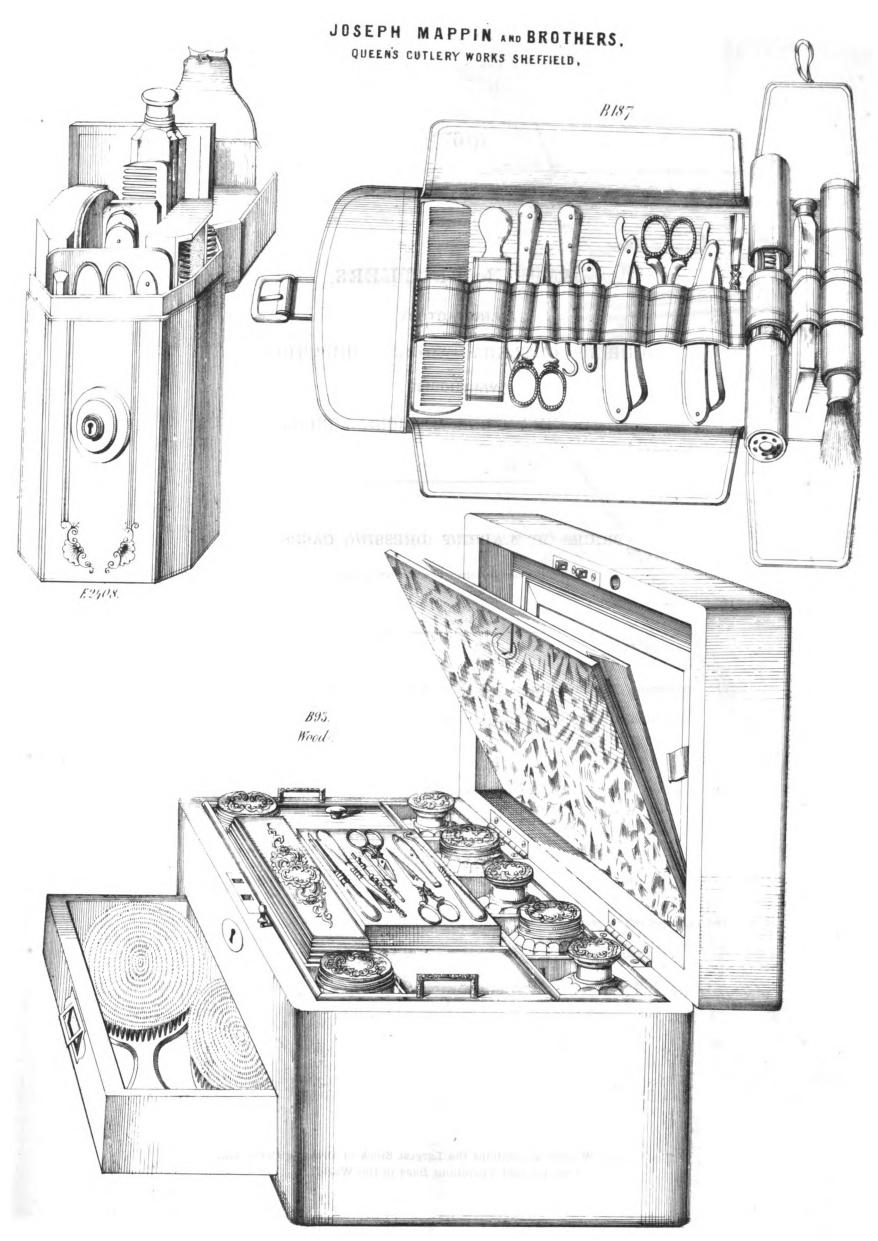

|    |
| Glass                                                                              | 1  | 14          | 0  |
| B187 Gentleman's Russia or Morocco Dressing Roll, fitted with Silver-capped Bottle |    |             |    |
| and the finest Cutlery, Tooth, Nail and Shaving Brushes Complete                   | 2  | 10          | 0  |
| B93 Lady's Coromandel Wood Dressing Case, with Solid Silver mounted Fittings to    |    |             |    |
| Glass Jars and Boxes; fitted with complete sets of Brushes and Comb,               |    |             |    |
| Jewel Tray and eight Instruments of the finest Cutlery, large Looking              |    |             |    |
| Glass                                                                              | 12 | 0           | 0  |





Stock ready at the Warehouse 97 & 98, KING WILLIAM S. CITY, LONDON. Drawn half real size.

Digitized by Google

#### MANUFACTORY,

QUEEN'S CUTLERY WORKS, SHEFFIELD, WAREHOUSE,

67 & 68, KING WILLIAM STREET, LONDON.

#### PRICES OF MAPPINS' DRESSING CASES.

For Drawings, see corresponding numbers on Plate.

| E <b>2</b> 432 | Gentleman's Maroon Dressing Case, fitted with Tooth, Nail and Shaving             | £ | each.<br>s. | ď.  |
|----------------|-----------------------------------------------------------------------------------|---|-------------|-----|
|                | Brushes, Silver-capped Bottle and Comb, Looking Glass in top, Nail-file,          |   |             |     |
|                | Nail-scissors, and Button-hook                                                    | 1 | 3