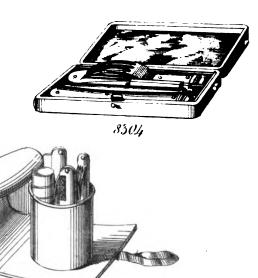

| 2   | 2            | 0  |
| <b>S</b> 8     | Leather Case, with Metal Sandwich Box, Glass Bottle and Drinking Glass                                                                                                                                         | 0   | 10           | 0  |
| S121           | As S8, but smaller                                                                                                                                                                                             | 0   | 8            | 6  |
| E2761          | Leather Case, large size; containing Silver Plated Sandwich Box, Plated Cup, and Bottle covered with Leather                                                                                                   | 2   | 4            | U  |

























512/2





Drawn half real sixe.

#### MANUFACTORY,

QUEEN'S CUTLERY WORKS, SHEFFIELD, WAREHOUSE,

67 & 68, KING WILLIAM STREET, LONDON.

#### PRICES OF MAPPINS' DRESSING CASES.

For Drawings, see corresponding numbers on Plate

| E2309  | Solid Satinwood Case, containing one pair best Ivory Razors, Hair and        | £ | each. | d. |
|--------|------------------------------------------------------------------------------|---|-------|----|
|        | Nail-scissors, Button-hook, Nail-file, Pen-knife, Tweezers, and Cork-        |   |       |    |
|        | screw                                                                        | 1 | 8     | 0  |
| E2309g | Ditto ditto ditto, with Looking-glass, extra                                 | 1 | 12    | 0  |
| E2276g | Solid S