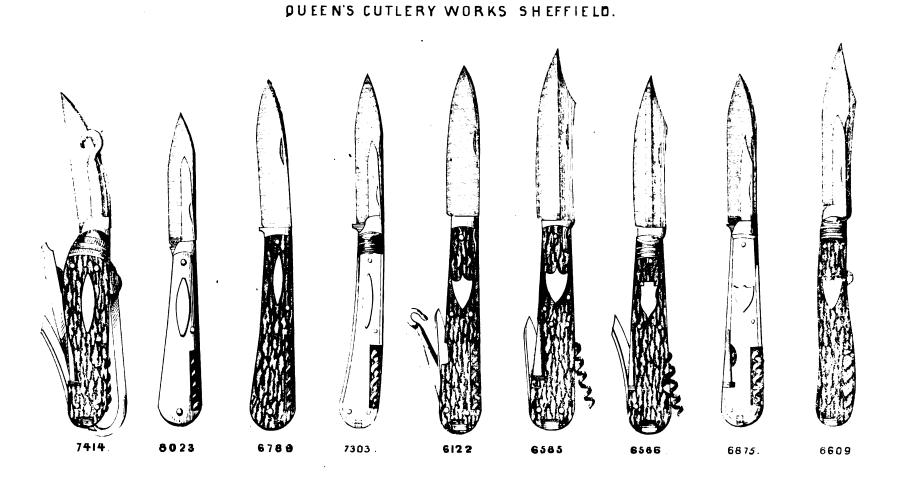

# CUTLERS AND ELECTRO-SILVER PLATERS.

MANUFACTORY-

QUEEN'S CUTLERY WORKS, SHEFFIELD.

Digitized by Google

#### PRICES OF MAPPINS' VERY SUPERIOR POCKET KNIVES.

For Drawings, see corresponding numbers on Plate. per doz. *s*. 0 5829 Stag Handle, 1 Blade Penknife, Polished German Silver Shoulder, Polished. 12 5882 Buffalo do. 0 do. 5881 12 6 Stag do. do. same pattern as 5882 do. same pattern as 5882, but with 2 Blades . 8940 Buffalo do. 221 Blade Penknife, and Shield . 7700 Stag do. 12 0 88971 same pattern as 7700, but with 2 Blades 20 Do. do. 0 18 6 8897 Do. do. do. do. do. no Shield . do. 8896 Ivory do. do. do. do. 17 1 Blade Penknife, Polished 7 0 0545**3** Stag do. Buffalo do. 0 7932<del>1</del> same pattern as 05453 Ivory do. do. do. Stag Handle Penknife, 1 Blade, Polished 0 793210 8129 18 0 8130 2 Blades, pattern as 8129 Do. do. 6334 Do. do. 1 Blade 12 0 10 0  $5603\frac{1}{2}$ Do. do. do. with Shield . 619218 0 Do. do. do. 12 0 Do. do. 5082 do. 6425 2 Blades, pattern as 5082 18 0 Do. do. 6 7861 Do. 1 Blade, flush 18 do. 56073 do. with name plate 12 6 Do. do. 2 Blades, pattern as 56071 22 0 7330 Do. do. 6800 1 Blade 15 0 Do. do. pattern as 6800 7998 Buffalo Handle do. 14 0 do. Stag Handle 6181 do. with name plate 18 6 16 0 6532 Do. do. do. do. 7154 Do. do. 19 0 do. do. do. 17 0 5794 Do. do. do. **569**8 Do. do. 17 6 do. with name plate **26** 0  $6464\frac{1}{2}$ Do. do. do. **7862** Do. 16 6 do. do. Buffalo Handle do. same pattern as 7862 8048 15 6 do. Stag Handle 7159 do. do. with name plate . 18 6 64681 **22** Do. do. 2 Blades 0 22 7708 Do. do. 0 Buffalo Handle do. 5627 15 0 do. Stag Handle with name plate  $\mathbf{23}$ 0 7616 do. flush, with name plate . 7336 Do. do. 33 0 do. 36  $8245\frac{1}{2}$ Ivory Handle do. do. same pattern as 7336 0 dō. **34** 7336B Buffalo do. do. 0 do. do.24 do. with name plate . 0 6738 Stag do. do. 27 06337 Do. do. do. do. flush, with name plate 0 Pearl same pattern as 06337 44 0 6123 do. do. do. same pattern as 06337, without name plate 6084 Ivory do. do. do. 26 Buffalo 5926 11 0 do. do. do. Glazed Polished, same pattern as 5926 5928 do. do. do. 14 Stag 6 **5927** 14 Ivory do. do. do. do. do. do. 6817 Stag do. do. do. do. 12 Buffalo same pattern as 6817 12 6 7937 do. do. do. 7418 20 0 Stag do. do. do. 21 Do. 0 **5650** do. do. do. Buffalo same pattern as 5650 20 0 79401 do. do. do. with name plate, same pattern as 5650 23 0 5690 Stag do. do. do. 7871 Buffalo 250 do. do. do. do. do. 26 Stag do. do. 0 7179 do. do. do. 7612 do. 22 6 Cocoa do. do. do. do. 78621 do. 27 0 do. do. Stag with name plate . 7699 Do. do. do. 20 0 do. **30** 0 7308 Do. do. do. do. 30 7308B Buffalo same pattern as 7308 0 do. do. 240 7419 do. do. Stag do. with name plate  $6532\frac{1}{2}$ do. do. do. do. 250 Do. do. **2**8 do. 0 7165 Do. do. do. do. do. 32 0 6742 Do. do. do. do. do. do. flush, with name plate 34 7307 do. do. do. 0 Do. 34 0 **73**07B Buffalo do. do. do. flush, same pattern as 7307 4 blades, flush, with name plate 8008B Do. do. 52Stag flush, same pattern as 8008B 65071 do. do. Do. 46 do. flush, with name plate 6819<sup>1</sup> Do. do. do. do. 30 U with name plate 8145 Do. do. 44 do. do. do. do. 0