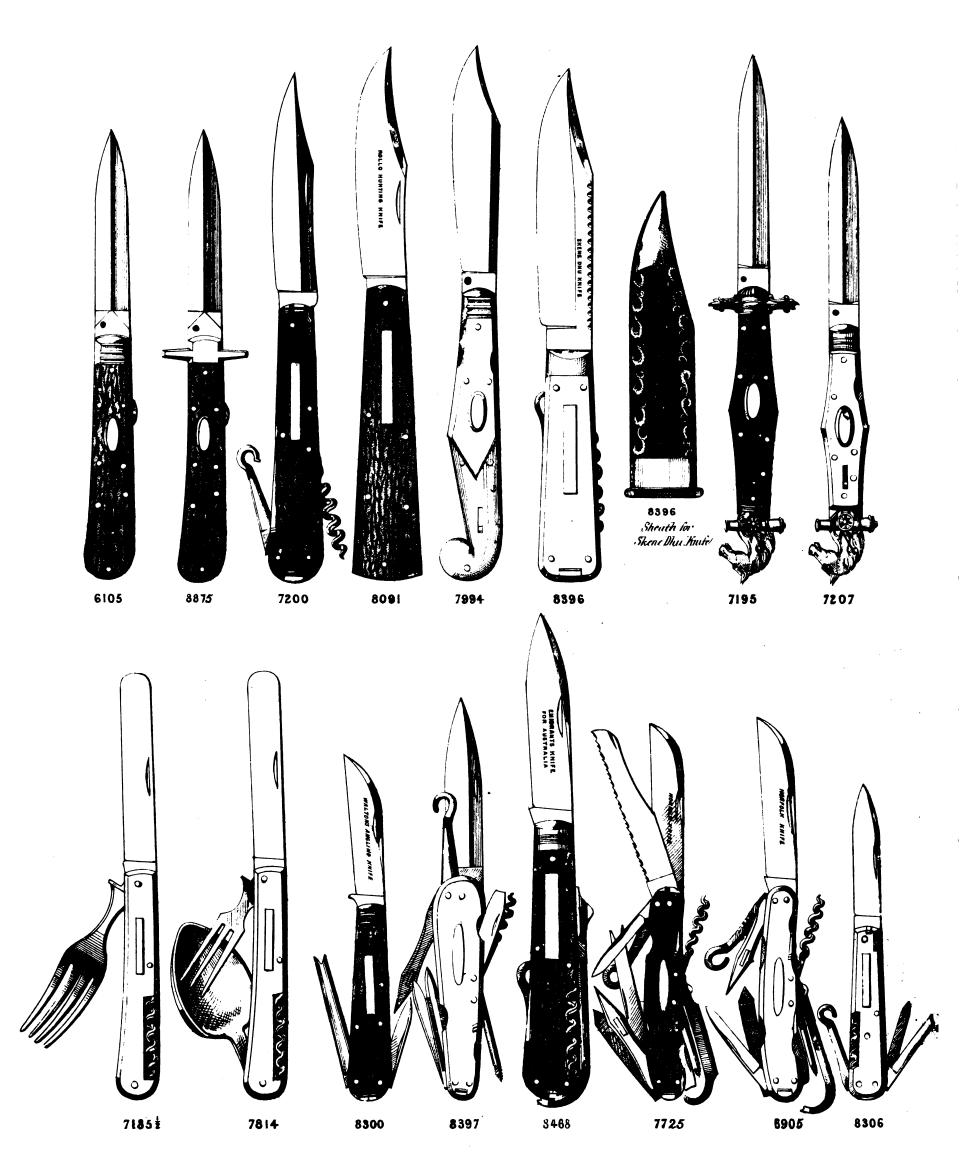

#### PRICES OF MAPPINS' VERY SUPERIOR POCKET KNIVES.

For Drawings, see corresponding numbers on Plate.

|                   |              | -               |                               |                 |             |    |   |   | per d      |         |
|-------------------|--------------|-----------------|-------------------------------|-----------------|-------------|----|---|---|------------|---------|
| 7169              | Mother-of-Pe | arl Handle, 1 B | lade Penknife                 | e. Carved Hand  | lle         |    |   |   | s.<br>22   | d.<br>0 |
| 6884              |              | , 1 Blade Penki |                               |                 |             |    |   |   | 20         | 0       |
| 7867              | Do.          | do. de          |                               |                 |             | •  |   |   | 13         | 0       |
| 6886              | Do.          | do. de          |                               |                 |             | -  |   |   | 22         | 0       |
| 6701              | Do.          | do. de          |                               |                 | · · ·       |    | · |   | 16         | 0       |
| 7508              | Do.          | do. de          |                               | n Silver Should |             |    | • | • | 15         | 0       |
| 7161              | Do.          | do. de          |                               | ·               |             |    | • | • | 20         | 0       |
| 6796              | Do.          | do. d           |                               | German Silver   |             | •  | • | • | <b>24</b>  | 0       |
| 7842              | Do.          | do. d           |                               | do.             | do.         | •  | • | • | 24         | 0       |
| 8056              | Do.<br>Do.   | do. de          |                               | Octagon Hand    |             |    | • | • | 28         | 0       |
|                   | Do.<br>Do.   | do. do          |                               | randed edge o   |             |    |   | • | 30         | 0       |
| 7840 <u>1</u>     | Do.          | do. do          |                               | _               |             |    | • | • | 30         | 0       |
| 7868              |              |                 |                               | German Silver   | . Chauldona | •  | • | • | 28         | 0       |
| 6303 t            | Do.          |                 |                               |                 |             |    | • | • | 54         | O       |
| 7162              | Do.          | do. do          |                               | Backs, and Car  |             |    | • | • | 52         | 0       |
| 7742              | Do.          | do. de          |                               | Silver Mountee  |             |    | • | • |            | 0       |
| 6622              | Do.          | do. de          |                               | German Silver   |             |    | • | • | 24         |         |
| 7743              | Do.          | do. de          | •                             | Silver Mounted  | •           |    | • | • | 54         | 0       |
| 8057              | Do.          | do. de          | •                             | Octagon Hand    |             | α. | • | • | 34         | 0       |
| 6357              | Do.          | do. de          |                               | Mounted, Carv   |             | •  | • | • | 54         | 0       |
| 7714              | Do.          | 2 Blades de     |                               |                 |             |    | • | • | 36         | 0       |
| 8070              | Do.          | do. d           | •                             | German Silver   |             |    | • | • | 38         | 0       |
| 7260              | Do.          |                 |                               | , Octagon Hand  | ile         | •  | • | • | 38         | 0       |
| 6879              | Do.          |                 |                               |                 |             |    | • | • | 34         | 0       |
| 7262              | Do.          | do. d           |                               |                 |             |    | • | • | 36         | 0       |
| 7717              | Do.          |                 |                               | Mounted, Shiel  |             |    | • | • | 50         | 0       |
| $6731\frac{1}{2}$ | Do.          |                 | ncliffe Knife,                |                 | • • •       |    | • | • | 42         | 0       |
| 8214              | Do.          |                 |                               | German Silver   | Shoulders . | •  | • | • | 12         | 0       |
| 8212              | Do.          | <b>do.</b> d    |                               |                 |             | •  | • | • | 35         | 0       |
| 6592              | Do.          | do. Penk        | -                             | Silver Should   |             | •  | • | • | 30         | 0       |
| 7534              | Do.          | do. d           |                               | , Octagon Hand  | ile .       | •  | • |   | 38         | 0       |
| 6603              | Do.          | do. d           | o. do.                        |                 |             |    | • | • | 33         | 0       |
| 7309              | Do.          | do. d           | o. do.                        | German Silve    |             | •  | • | • | <b>3</b> 8 | 0       |
| 7869              | Do.          | do. d           | o. do.                        | Randed Edge     | •           | •  | • | • | 40         | 0       |
| 7870              | Do.          | do. d           |                               | d Edge .        |             |    | • | • | 44         | 0       |
| <b>7520</b>       | Do.          | do. d           | o. Shield                     |                 |             |    | • | • | 36         | 0       |
| 7535              | Do.          | do. d           |                               | Shield .        |             |    | • | • | 54         | 0       |
| 8060              | Do.          | do. d           | o. Shield                     | , German Silve  | r Shoulders | •  | • | • | 56         | 0       |
| 7703              | Do.          | 3 blade Wha     | arncliffe, Shi <mark>e</mark> | ld              |             |    | • | • | <b>54</b>  | 0       |
| 6432              | Do.          | 4 blade Pocl    | cet Knife, Sh                 | ield .          | • •.        |    | • | • | 70         | 0       |
| 7857              | Do.          | 3 blade de      | o. do                         |                 | •           |    | • |   | 66         | 0       |
| 6034              | Do.          | do. Whar        | ncliffe Knife                 |                 |             |    | • |   | 60         | 0       |
| 7511              | Do.          |                 |                               | Shield .        |             |    | • |   | 63         | 0       |
| $7877\frac{1}{2}$ | Do.          |                 | t.Knife, Shie                 |                 |             |    |   |   | 78         | 0       |
| 6723              | Do.          |                 | •                             | Silver Mountee  | d.          |    |   |   | 108        | 0       |
| 8141              | Do.          | 1 blade Congi   |                               |                 |             |    | • |   | 60         | 0       |
| 6544              | Do.          |                 |                               | very round Ha   | indle .     |    |   |   | 100        | 0       |
| 8136              | Do.          | 4 blade de      | _                             |                 | do          |    |   |   | 114        | 0       |
|                   | = -          |                 |                               |                 |             |    |   |   |            |         |

JOSEPH MAPPIN & BROTHERS. QUEEN'S CUTLERY WORKS, SHEFFIELD. PEARL HANDLES. 6701 7508 7161 6796 7842 8056 840 ½

Drawn halfreal size

Stock roudy at the Wurchon, 67&68 KING WILLIAM STREET CITY LONDON.