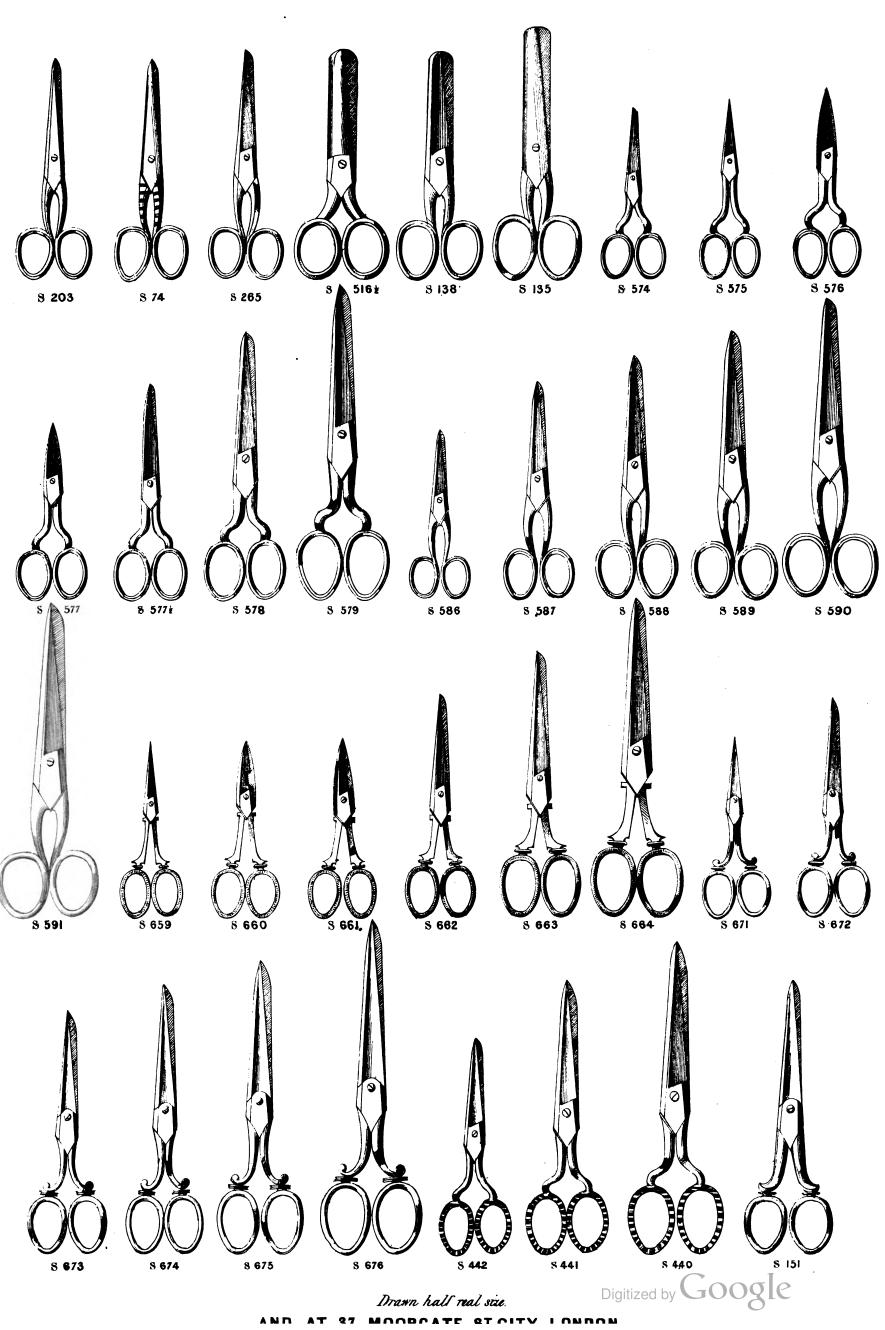

#### CONTENTS.

| Cutlery:—                                            | Electro-Silver Plate: PAGE                   |
|------------------------------------------------------|----------------------------------------------|
| Cooks and Butchers' Knives . 23                      | Fish Carvers, in Cases 27, 28                |
| Dessert Knives and Forks 29, 30                      | " EATING KNIVES 31                           |
| Dirk and Hunting Knives 13                           | FLOWER STANDS AND VASES . 35, 37, 46         |
| FISH CARVERS, in Cases 27, 28                        | FORKS AND SPOONS 32                          |
| " EATING KNIVES 31                                   | Grape Scissors 42                            |
| POCKET KNIVES 1 to 9                                 | Hash Dish 49                                 |
| Pruning and Budding Knives . 10                      | Inkstand 47                                  |
| RAZORS 21*, 22                                       | Knife Rests 42                               |
| Scissors 14 to 20, 42                                | LIQUEUR STANDS 34, 35, 36                    |
| ,, in Cases                                          | ,, FRAMES 39, 40, 50                         |
| Sportsmen's Knives, etc 11, 12                       | MUSTARD POTS                                 |
| TABLE KNIVES, ETC 24, 25, 26                         | Nutchackers 42                               |
| Dressing and Toilette Cases:—                        | Pepper Castor 43                             |
| GENTLEMEN'S 54, 55, 57 to 73                         | Pickle Stands 37                             |
|                                                      | SALT CELLARS                                 |
| Ladies'. 53,57,59,61,64 to 67,69 to 71<br>Solid Wood | Side and Curry Dishes 43, 45, 49             |
|                                                      | Soup Tureens                                 |
| "TIEN TOUT" Tourists' Dressing Case 73               | SOY FRAMES                                   |
| Dressing and Travelling Bags:—                       | SPOONS AND FORKS                             |
| Gentlemen's 72                                       | SUGAR BASKETS 33, 35, 46                     |
| Ladies'                                              | TEA AND COFFEE SETS . 39, 40, 41, 48, 52     |
| "SAC DE NUIT" . 73                                   | ,, Pors 47                                   |
| "SAC DE NUIT" 73 Electro-Silver Plate:               | , KETTLES                                    |
| Asparagus Tongs . 42                                 | ,, Tray                                      |
| BOTTLE OR DECANTER STANDS . 43, 45                   | TOAST RACKS                                  |
| Butter Coolers 33, 35, 44, 47                        | VEGETABLE DISH 49                            |
| CARE BASKETS                                         | Waiters and Salvers . 35, 38, 46, 47         |
| CANDELABRA 37                                        | WINE STRAINER 45                             |
| CANDLESTICKS: Table 35, 36                           | WINE STRAINER 40                             |
| ,, ,, with Glass Shades 38                           | Miscellaneous Articles:—                     |
| ,, Piano 36                                          | DESPATCH BOXES                               |
| ,, Taper 37                                          | TT                                           |
| , Chamber 38                                         | December 100                                 |
| " " with Glass Shades 38                             | ,, D (1 4.0                                  |
| CIGAR LAMP 47                                        | ···                                          |
| Claret Jugs 49                                       | BINATION" 73 LADIES' INSTRUMENT CASES 53, 73 |
| COMMUNION SERVICE                                    | - ~                                          |
| CRUET FRAMES 83, 36, 42, 51                          |                                              |
| Cups or Tankards                                     | _ ·                                          |
| Dessert Knives and Forks 29, 30                      |                                              |
| DISH COVERS                                          | SCENT AND PERFUME CASES                      |
| Egg Frames                                           |                                              |
|                                                      | REFRESHMENT, AND SPIRIT CASES 56, 73         |
|                                                      | Digitized by Goog                            |
|                                                      | Digitized by                                 |