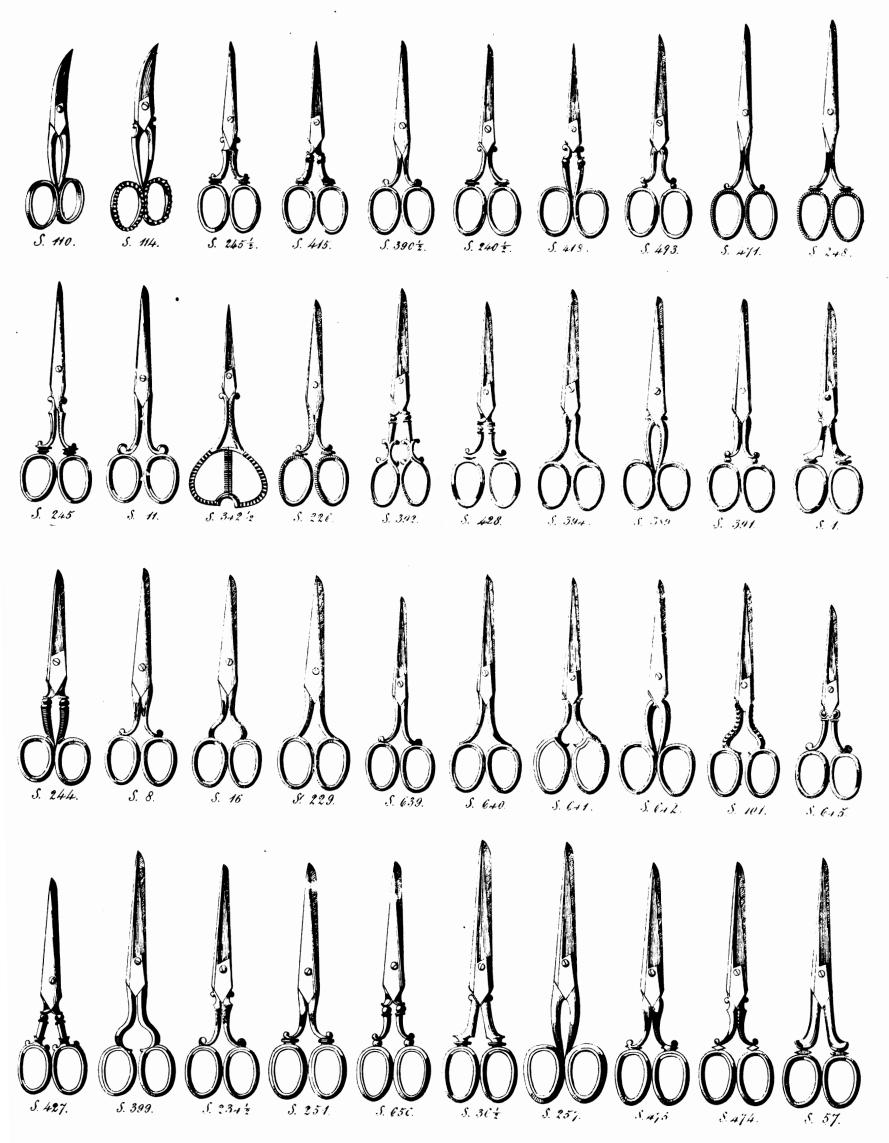

#### CONTENTS.

| Cutlery:—                                            | Electro-Silver Plate: PAGE                   |
|------------------------------------------------------|----------------------------------------------|
| Cooks and Butchers' Knives . 23                      | Fish Carvers, in Cases 27, 28                |
| Dessert Knives and Forks 29, 30                      | " EATING KNIVES 31                           |
| Dirk and Hunting Knives 13                           | FLOWER STANDS AND VASES . 35, 37, 46         |
| FISH CARVERS, in Cases 27, 28                        | FORKS AND SPOONS 32                          |
| " EATING KNIVES 31                                   | Grape Scissors 42                            |
| POCKET KNIVES 1 to 9                                 | Hash Dish 49                                 |
| Pruning and Budding Knives . 10                      | Inkstand 47                                  |
| RAZORS 21*, 22                                       | Knife Rests 42                               |
| Scissors 14 to 20, 42                                | LIQUEUR STANDS 34, 35, 36                    |
| ,, in Cases                                          | ,, FRAMES 39, 40, 50                         |
| Sportsmen's Knives, etc 11, 12                       | MUSTARD POTS                                 |
| TABLE KNIVES, ETC 24, 25, 26                         | Nutchackers 42                               |
| Dressing and Toilette Cases:—                        | Pepper Castor 43                             |
| GENTLEMEN'S 54, 55, 57 to 73                         | Pickle Stands 37                             |
|                                                      | SALT CELLARS                                 |
| Ladies'. 53,57,59,61,64 to 67,69 to 71<br>Solid Wood | Side and Curry Dishes 43, 45, 49             |
|                                                      | Soup Tureens                                 |
| "TIEN TOUT" Tourists' Dressing Case 73               | SOY FRAMES                                   |
| Dressing and Travelling Bags:—                       | SPOONS AND FORKS                             |
| Gentlemen's 72                                       | SUGAR BASKETS 33, 35, 46                     |
| Ladies'                                              | TEA AND COFFEE SETS . 39, 40, 41, 48, 52     |
| "SAC DE NUIT" . 73                                   | ,, Pors 47                                   |
| "SAC DE NUIT" 73 Electro-Silver Plate:               | , KETTLES                                    |
| Asparagus Tongs . 42                                 | ,, Tray                                      |
| BOTTLE OR DECANTER STANDS . 43, 45                   | TOAST RACKS                                  |
| Butter Coolers 33, 35, 44, 47                        | VEGETABLE DISH 49                            |
| CARE BASKETS                                         | Waiters and Salvers . 35, 38, 46, 47         |
| CANDELABRA 37                                        | WINE STRAINER 45                             |
| CANDLESTICKS: Table 35, 36                           | WINE STRAINER 40                             |
| ,, ,, with Glass Shades 38                           | Miscellaneous Articles:—                     |
| ,, Piano 36                                          | DESPATCH BOXES                               |
| ,, Taper 37                                          | TT                                           |
| , Chamber 38                                         | December 100                                 |
| " " with Glass Shades 38                             | ,, D (1 4.0                                  |
| CIGAR LAMP 47                                        | ···                                          |
| Claret Jugs 49                                       | BINATION" 73 LADIES' INSTRUMENT CASES 53, 73 |
| COMMUNION SERVICE                                    | - ~                                          |
| CRUET FRAMES 83, 36, 42, 51                          |                                              |
| Cups or Tankards                                     | _ ·                                          |
| Dessert Knives and Forks 29, 30                      |                                              |
| DISH COVERS                                          | SCENT AND PERFUME CASES                      |
| Egg Frames                                           |                                              |
|                                                      | REFRESHMENT, AND SPIRIT CASES 56, 73         |
|                                                      | Digitized by Goog                            |
|                                                      | Digitized by                                 |