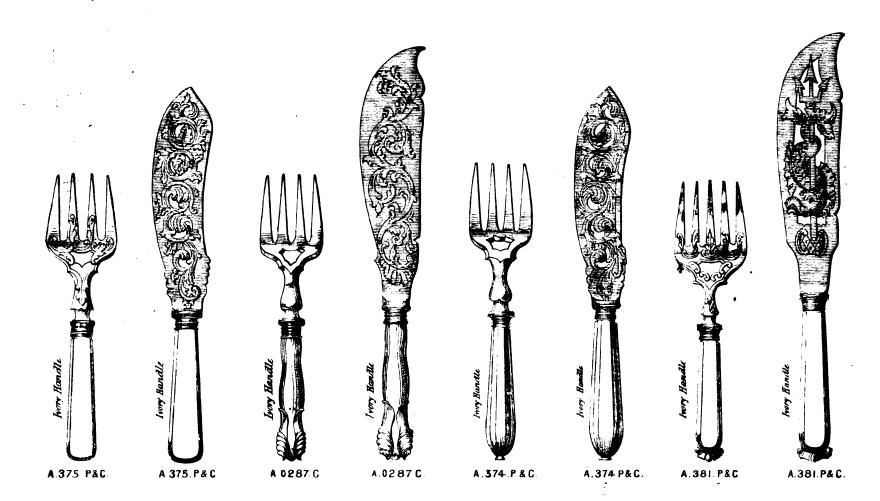

#### CONTENTS.

| Cutlery:—                                            | Electro-Silver Plate: PAGE                   |
|------------------------------------------------------|----------------------------------------------|
| Cooks and Butchers' Knives . 23                      | Fish Carvers, in Cases 27, 28                |
| Dessert Knives and Forks 29, 30                      | " EATING KNIVES 31                           |
| Dirk and Hunting Knives 13                           | FLOWER STANDS AND VASES . 35, 37, 46         |
| FISH CARVERS, in Cases 27, 28                        | FORKS AND SPOONS 32                          |
| " EATING KNIVES 31                                   | Grape Scissors 42                            |
| POCKET KNIVES 1 to 9                                 | Hash Dish 49                                 |
| Pruning and Budding Knives . 10                      | Inkstand 47                                  |
| RAZORS 21*, 22                                       | Knife Rests 42                               |
| Scissors 14 to 20, 42                                | LIQUEUR STANDS 34, 35, 36                    |
| ,, in Cases                                          | ,, FRAMES 39, 40, 50                         |
| Sportsmen's Knives, etc 11, 12                       | MUSTARD POTS                                 |
| TABLE KNIVES, ETC 24, 25, 26                         | Nutchackers 42                               |
| Dressing and Toilette Cases:—                        | Pepper Castor 43                             |
| GENTLEMEN'S 54, 55, 57 to 73                         | Pickle Stands 37                             |
|                                                      | SALT CELLARS                                 |
| Ladies'. 53,57,59,61,64 to 67,69 to 71<br>Solid Wood | Side and Curry Dishes 43, 45, 49             |
|                                                      | Soup Tureens                                 |
| "TIEN TOUT" Tourists' Dressing Case 73               | SOY FRAMES                                   |
| Dressing and Travelling Bags:—                       | SPOONS AND FORKS                             |
| Gentlemen's 72                                       | SUGAR BASKETS 33, 35, 46                     |
| Ladies'                                              | TEA AND COFFEE SETS . 39, 40, 41, 48, 52     |
| "SAC DE NUIT" . 73                                   | ,, Pors 47                                   |
| "SAC DE NUIT" 73 Electro-Silver Plate:               | , KETTLES                                    |
| Asparagus Tongs . 42                                 | ,, Tray                                      |
| BOTTLE OR DECANTER STANDS . 43, 45                   | TOAST RACKS                                  |
| Butter Coolers 33, 35, 44, 47                        | VEGETABLE DISH 49                            |
| CARE BASKETS                                         | Waiters and Salvers . 35, 38, 46, 47         |
| CANDELABRA 37                                        | WINE STRAINER 45                             |
| CANDLESTICKS: Table 35, 36                           | WINE STRAINER 40                             |
| ,, ,, with Glass Shades 38                           | Miscellaneous Articles:—                     |
| ,, Piano 36                                          | DESPATCH BOXES                               |
| ,, Taper 37                                          | TT                                           |
| , Chamber 38                                         | December 100                                 |
| " " with Glass Shades 38                             | ,, D (1 4.0                                  |
| CIGAR LAMP 47                                        | ···                                          |
| Claret Jugs 49                                       | BINATION" 73 LADIES' INSTRUMENT CASES 53, 73 |
| COMMUNION SERVICE                                    | - ~                                          |
| CRUET FRAMES 83, 36, 42, 51                          |                                              |
| Cups or Tankards                                     | _ ·                                          |
| Dessert Knives and Forks 29, 30                      |                                              |
| DISH COVERS                                          | SCENT AND PERFUME CASES                      |
| Egg Frames                                           |                                              |
|                                                      | REFRESHMENT, AND SPIRIT CASES 56, 73         |
|                                                      | Digitized by Goog                            |
|                                                      | Digitized by                                 |