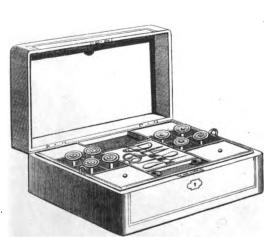

#### CONTENTS.

| Cutlery:—                                            | Electro-Silver Plate: PAGE                   |
|------------------------------------------------------|----------------------------------------------|
| Cooks and Butchers' Knives . 23                      | Fish Carvers, in Cases 27, 28                |
| Dessert Knives and Forks 29, 30                      | " EATING KNIVES 31                           |
| Dirk and Hunting Knives 13                           | FLOWER STANDS AND VASES . 35, 37, 46         |
| FISH CARVERS, in Cases 27, 28                        | FORKS AND SPOONS 32                          |
| " EATING KNIVES 31                                   | Grape Scissors 42                            |
| POCKET KNIVES 1 to 9                                 | Hash Dish 49                                 |
| Pruning and Budding Knives . 10                      | Inkstand 47                                  |
| RAZORS 21*, 22                                       | Knife Rests 42                               |
| Scissors 14 to 20, 42                                | LIQUEUR STANDS 34, 35, 36                    |
| ,, in Cases                                          | ,, FRAMES 39, 40, 50                         |
| Sportsmen's Knives, etc 11, 12                       | MUSTARD POTS                                 |
| TABLE KNIVES, ETC 24, 25, 26                         | Nutchackers 42                               |
| Dressing and Toilette Cases:—                        | Pepper Castor 43                             |
| GENTLEMEN'S 54, 55, 57 to 73                         | Pickle Stands 37                             |
|                                                      | SALT CELLARS                                 |
| Ladies'. 53,57,59,61,64 to 67,69 to 71<br>Solid Wood | Side and Curry Dishes 43, 45, 49             |
|                                                      | Soup Tureens                                 |
| "TIEN TOUT" Tourists' Dressing Case 73               | SOY FRAMES                                   |
| Dressing and Travelling Bags:—                       | SPOONS AND FORKS                             |
| Gentlemen's 72                                       | SUGAR BASKETS 33, 35, 46                     |
| Ladies'                                              | TEA AND COFFEE SETS . 39, 40, 41, 48, 52     |
| "SAC DE NUIT" . 73                                   | ,, Pors 47                                   |
| "SAC DE NUIT" 73 Electro-Silver Plate:               | , KETTLES                                    |
| Asparagus Tongs . 42                                 | ,, Tray                                      |
| BOTTLE OR DECANTER STANDS . 43, 45                   | TOAST RACKS                                  |
| Butter Coolers 33, 35, 44, 47                        | VEGETABLE DISH 49                            |
| CARE BASKETS                                         | Waiters and Salvers . 35, 38, 46, 47         |
| CANDELABRA 37                                        | WINE STRAINER 45                             |
| CANDLESTICKS: Table 35, 36                           | WINE STRAINER 40                             |
| ,, ,, with Glass Shades 38                           | Miscellaneous Articles:—                     |
| ,, Piano 36                                          | DESPATCH BOXES                               |
| ,, Taper 37                                          | TT                                           |
| , Chamber 38                                         | December 100                                 |
| " " with Glass Shades 38                             | ,, D (1 4.0                                  |
| CIGAR LAMP 47                                        | ···                                          |
| Claret Jugs 49                                       | BINATION" 73 LADIES' INSTRUMENT CASES 53, 73 |
| COMMUNION SERVICE                                    | - ~                                          |
| CRUET FRAMES 83, 36, 42, 51                          |                                              |
| Cups or Tankards                                     | _ ·                                          |
| Dessert Knives and Forks 29, 30                      |                                              |
| DISH COVERS                                          | SCENT AND PERFUME CASES                      |
| Egg Frames                                           |                                              |
|                                                      | REFRESHMENT, AND SPIRIT CASES 56, 73         |
|                                                      | Digitized by Goog                            |
|                                                      | Digitized by                                 |