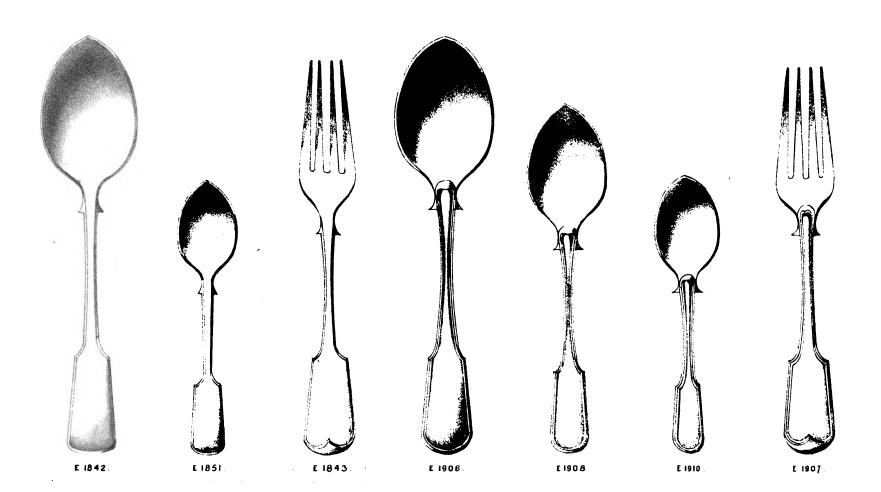

| Sugar Tongs                         |              |     |     |    |     | "        | 7                  | 0          |
|                         | Soup Ladles                     | •             |     |    | "        | 17 | 6  | 20  | 0                        | E4402                   | Soup Ladles                         |              |     |     | •  |     | "        | 20                 | 0          |
| E1988                   | Gravy Spoons                    | •             | •   | •  | "        | 11 | 0  | 13  | 0                        | E4401                   | Gravy Spoons                        |              | ٠   | •   | •  | •   | ,,       | 13                 | 0          |

The London Warehouse contains the Largest Stock of Electro Silver Plate in the World.



# MAPPIN, BROTHERS. QUEEN'S CUTLERY WORKS, SHEFFIELD, Stock ready at the Warehouse 67&68 KING WILLIAM ST CITY, LONDON. Drawn half real size.



#### MANUFACTORY,

QUEEN'S CUTLERY WORKS, SHEFFIELD,

#### WAREHOUSE,

67 & 68, KING WILLIAM STREET, LONDON.

# PRICES OF MAPPINS' ELECTRO SILVER PLATE ON PURE NICKEL SILVER.

For Drawings, see corresponding numbers on Plate.

|        | CRUET FRAMES                                                                                                            |      |       |       |      |        |    |           |     |                     |            |
|--------|-------------------------------------------------------------------------------------------------------------------------|------|-------|-------|------|--------|----|-----------|-----|---