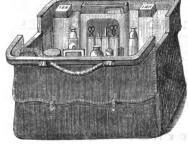

#### PRICES OF MAPPINS' CELEBRATED STEEL SCISSORS.

For Drawings, see corresponding numbers on Plate.

|                   |                                                     | -        |                   |   |    |   |          |   |   |   |   |   |            |            |
|-------------------|-----------------------------------------------------|----------|-------------------|---|----|---|----------|---|---|---|---|---|------------|------------|
|                   |                                                     |          |                   |   |    |   | •        |   |   |   |   |   | per d      | loz.<br>d. |
| S203              | 43 inch Cutting-out                                 | Scissors | , polished        | • | •  | • | •        | • | • | • | • | • | 10         | 0          |
| S 74              | 41 inch Work                                        | do.      | glazed            |   | •  | • | •        | • | • | • | • | • | 9          | 0          |
| S265              | 43 inch do.                                         | do.      | do.               | • |    | • | •        |   | • | • | • | • | 8          | 6          |
| $S516\frac{1}{2}$ | 4½ inch Draper's                                    | do.      | do.               | • | •  |   | •        | • | • | • | • | • | 13         | 0          |
| S138              | Do. do.                                             | do.      | polished          |   | •  |   | •        | • | • | • | • | • | 17         | 0          |
| S135              | 5 inch do.                                          | do.      | $\mathbf{glazed}$ | • | •  | • | •        | • | • | • | • | • | 15         | 0          |
| S574              | 31 inch Work                                        | do.      | do.               | • | •  | • | •        | • | • | • | • | • | 11         | 0          |
| S575              | 33 inch Embroiderin                                 | ıg do.   | do.               | • | •  | • | •        | • | • | • | • | • | 11         | 0          |
| S576              | Do. Nail                                            | do.      | do.               | • | •  | • | •        | • | • | • | • | • | 12         | 0          |
| S577              | 31 inch Button-hole                                 | Scissors | ı glazed          |   |    |   |          |   |   |   | • |   | 13         | 0          |
| S5771             | 4; inch Work                                        | do.      | do.               |   |    |   | •        |   |   |   | • |   | 11         | 0          |
| S578              | 5; inch Cutting-out                                 | do.      | do.               | • | •  |   |          |   |   |   |   |   | 16         | 0          |
| S579              | 6; inch do.                                         | do.      | do.               | • | •  | • | •        |   |   |   |   |   | 21         | 0          |
| \$586             | 3½ inch Work                                        | do.      | do.               | • | •  | • | •        | • |   |   |   | • | 9          | 0          |
| \$587             | 4½ inch do.                                         | do.      | do.               | • | •  | • | •        |   | • |   |   |   | 9          | 6          |
| S588              | 5 inch Cutting-out                                  | do.      | do.               | • |    | • | •        |   |   | • | • | • | 11         | 0          |
| S589              | 5½ inch do.                                         | do.      | do.               |   | •  |   |          |   | • |   | • |   | 14         | 0          |
| S590              | 6 inch do.                                          | do.      | do.               | • | •  | • | •        | • |   |   |   | • | 16         | 0          |
| 2990              | o men do.                                           | uo.      | uo.               | • | •  | • | <u>.</u> | • | · | · | · | • |            |            |
| S591              | 61 inch Cutting-out                                 | Saissar  | n alozed          |   |    |   |          |   |   | _ | _ |   | 19         | 0          |
| S659              | 3½ inch Embroiderin                                 |          | polished          | • | •  | • | •        | • | • | • | • |   | 30         | 0          |
| S660              | 3½ inch Button-hole                                 | do.      | do.               | • | •  | • | •        | • | • |   |   |   | 32         | 0          |
| S661              | 32 inch Nail                                        | do.      | do.               | • | •  | • | •        | • |   |   |   | • | 30         | 0          |
|                   | 41 inch Work                                        | do.      | do.               | • | •  | • | •        | • | • |   |   |   |            | . 0        |
| S662              | 5½ inch Cutting-out                                 | do.      | do.               | • | •  | • | •        | • |   |   |   |   | 42         | 0          |
| S663<br>S664      | 6; inch do.                                         | do.      | do.               | • | •  | • | •        |   |   |   |   |   | 56         | 0          |
| S671              | 34 inch Embroiderin                                 |          | do.               | • | •  | • | •        | • |   | - |   | • | 28         | 0          |
|                   | 4; inch Work                                        | do.      | do.               | • | •  | • | •        | • | • | • | • | • | 28         | 0          |
| S672              | 4g men work                                         | uo.      | <b>u</b> o.       | • | •  | • | ·        | • | • | • | • | • |            |            |
| 0.079             | 5 inch Cutting-out                                  | Soiccora | nolished          |   |    |   |          |   |   | _ | _ |   | 32         | 0          |
| S673              |                                                     | do.      | do.               | • | •  | • | •        | • |   |   | • | • | 40         | 0          |
| S674              | <ul> <li>5½ inch do.</li> <li>6 inch do.</li> </ul> | do.      | do.               | • | •  | • | •        | • |   | į | _ |   | 44         | 0          |
| S675              | _                                                   | do.      | do.               | • | ,• | • | •        | • | • | · | · | • | <b>6</b> 0 | 0          |
| S676              | 7 inch do.<br>41 inch Work                          | do.      | do.               | • | •  | • | •        | • | • | • | • | • | <b>2</b> 8 | 0          |
| S442              | 51 inch Cutting-out                                 | do.      | do.               | • | •  | • | •        | • | • | • | • | • | <b>3</b> 6 | 0          |
| S441              | •                                                   | do.      | do.               | • | •  | • | •        | • | • | • | • | • | 48         | 0          |
| 8440              | - ¥                                                 |          |                   | • | •  | • | •        | • | • | • | • | • | 22         | 0          |
| S151              | $5\frac{1}{2}$ inch do.                             | do.      | do.               | • | •  | • | •        | • | • | • | • | • |            | `'         |

#### MAPPIN AND BROTHERS, JOSEPH QUEEN'S CUTLERY WORKS, SHEFFIELD.

Drawn half real size.

AND AT 97 MOODCATE STOITS LONDON

#### MANUFACTORY,

QUEEN'S CUTLERY WORKS, SHEFFIELD, WAREHOUSE,

67 & 68, KING WILLIAM STREET, LONDON.

MAPPIN AND BROTHERS, JOSEPH QUEEN'S CUTLERY WORKS, SHEFFIELD. 5 439 5 438 1/2 S 438

> Dram half real size. Stock ready at the Warehouse.

67 & 68 KING WILLIAM STREET CITY LONDON.