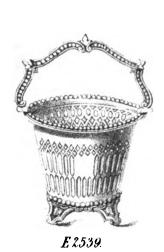

| od.  | ,     | •     | •    | •      |    |           |     | 42                  | 0          |
|        | EGG FRAME.                                                                                                              |      |       |       |      |        |    |           |     |                     |            |
| E26051 | Electro Plated on Nickel Silver, "New Scroll" Pat<br>Revolving, with Spoons complete                                    | tern | , Pie | erced | Sid. | les, } |    | Cups.     |     | 6 Cuj<br>80         |            |

The London Warehouse contains the Largest Stock of Flectro Silver Plate in the World.

### MAPPIN AND BROTHERS,

#### QUEEN'S CUTLERY WORKS, SHEFFIELD.

Stock ready at the Warehouse

### 67 & 68 KING WILLIAM ST. CITY. LONDON.

























#### MANUFACTORY,

QUEEN'S CUTLERY WORKS, SHEFFIELD,

#### WAREHOUSE,

67 & 68, KING WILLIAM STREET, LONDON.

## PRICES OF MAPPINS' ELECTRO SILVER PLATE ON PURE NICKEL SILVER.

For Drawings, see corresponding numbers on Plate.

|        |                        | ТО           | AST | RACI | <b>KS.</b> |   |   |   |          |   |   | eac |   |
|--------|------------------------|--------------|-----|------|------------|---|---|---|----------|---|---|-----|---|
| E3379  | Plain shaped .         |              | •   | •    | •          | • | • | • | •        | • | • | 7   | 0 |
| E2906  | Grecian, Plated on Whi | ite Metal .  | •   | •    | •          | • | • | • | •        | • | • | 11  | 6 |
| E 2748 | Hollow Ridge, Plated o | n Nickel .   | •   | •    | •          | • | • | •