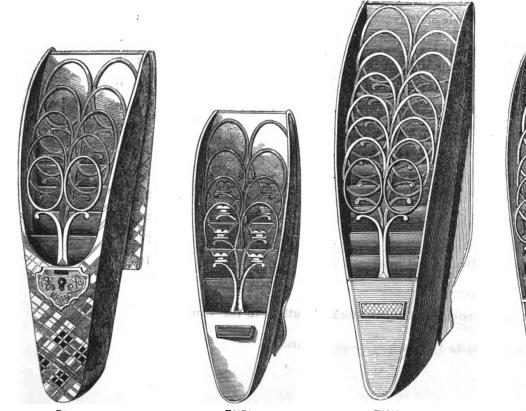

| Scissors, with Chased and Gilt Snap, lined Blue Silk Velvet                   | •           | . 2                 | 2 ]    | 6       | 0       |
| C199               | Inlaid Tortoiseshell Case, with Snap, Ivory Mounted Tops, lined Silk V        | elvet, co   | n-                  |        |         |         |
|                    | taining five hundred best assorted Drilled Eyed Needles; each packet          | of $25$ has | а                   |        |         |         |
|                    | separate partition for itself                                                 | •           | . 1                 | l      | 4       | 0       |



QUEENS' CUTLERY WORKS, SHEFFIELD,



STOCK READY AT THE WAREHOUSE,

67 & 68, KING WILLIAM STREET, CITY, LONDON.



E4291









E4510

E4641



#### MANUFACTORY,

QUEEN'S CUTLERY WORKS, SHEFFIELD,

#### WAREHOUSE,

67 & 68, KING WILLIAM STREET, LONDON.

#### PRICES OF MAPPINS CELEBRATED RAZORS.

For Drawings, see corresponding numbers on Plate.

| -00               | 70 J. 77 . 11 . 11 . 12 . 22 . |             |                |        |       |       |      |   |   |     |     |   | per d | ď   |
|-------------------|--------------------------------|-------------|----------------|--------|-------|-------|------|---|---|-----|-----|---|-------|-----|
| 788               | Black Handle, polished Bla     | de .        | •              | •      | ٠     | •     | •    | • | • | •   | •   | • | 6     | 0   |
| 933               | Do. do.                        | •           | •              | •      | •     | •     |