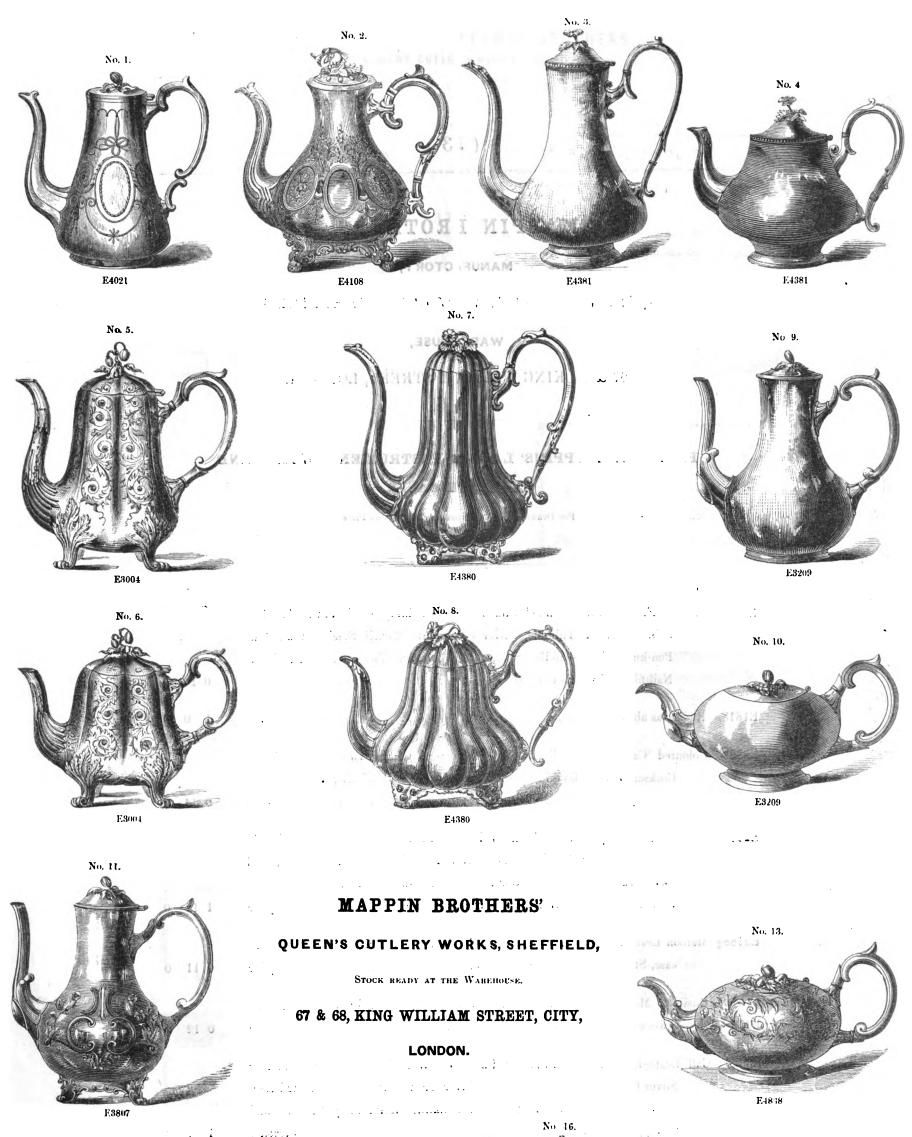

#### CONTENTS.

| Cutlery:—                                            | Electro-Silver Plate: PAGE                   |
|------------------------------------------------------|----------------------------------------------|
| Cooks and Butchers' Knives . 23                      | Fish Carvers, in Cases 27, 28                |
| Dessert Knives and Forks 29, 30                      | " EATING KNIVES 31                           |
| Dirk and Hunting Knives 13                           | FLOWER STANDS AND VASES . 35, 37, 46         |
| FISH CARVERS, in Cases 27, 28                        | FORKS AND SPOONS 32                          |
| " EATING KNIVES 31                                   | Grape Scissors 42                            |
| POCKET KNIVES 1 to 9                                 | Hash Dish 49                                 |
| Pruning and Budding Knives . 10                      | Inkstand 47                                  |
| RAZORS 21*, 22                                       | Knife Rests 42                               |
| Scissors 14 to 20, 42                                | LIQUEUR STANDS 34, 35, 36                    |
| ,, in Cases                                          | ,, FRAMES 39, 40, 50                         |
| Sportsmen's Knives, etc 11, 12                       | MUSTARD POTS                                 |
| TABLE KNIVES, ETC 24, 25, 26                         | Nutchackers 42                               |
| Dressing and Toilette Cases:—                        | Pepper Castor 43                             |
| GENTLEMEN'S 54, 55, 57 to 73                         | Pickle Stands 37                             |
|                                                      | SALT CELLARS                                 |
| Ladies'. 53,57,59,61,64 to 67,69 to 71<br>Solid Wood | Side and Curry Dishes 43, 45, 49             |
|                                                      | Soup Tureens                                 |
| "TIEN TOUT" Tourists' Dressing Case 73               | SOY FRAMES                                   |
| Dressing and Travelling Bags:—                       | SPOONS AND FORKS                             |
| Gentlemen's 72                                       | SUGAR BASKETS 33, 35, 46                     |
| Ladies'                                              | TEA AND COFFEE SETS . 39, 40, 41, 48, 52     |
| "SAC DE NUIT" . 73                                   | ,, Pors 47                                   |
| "SAC DE NUIT" 73 Electro-Silver Plate:               | , KETTLES                                    |
| Asparagus Tongs . 42                                 | ,, Tray                                      |
| BOTTLE OR DECANTER STANDS . 43, 45                   | TOAST RACKS                                  |
| Butter Coolers 33, 35, 44, 47                        | VEGETABLE DISH 49                            |
| CARE BASKETS                                         | Waiters and Salvers . 35, 38, 46, 47         |
| CANDELABRA 37                                        | WINE STRAINER 45                             |
| CANDLESTICKS: Table 35, 36                           | WINE STRAINER 40                             |
| ,, ,, with Glass Shades 38                           | Miscellaneous Articles:—                     |
| ,, Piano 36                                          | DESPATCH BOXES                               |
| ,, Taper 37                                          | TT                                           |
| , Chamber 38                                         | December 100                                 |
| " " with Glass Shades 38                             | ,, D (1 4.0                                  |
| CIGAR LAMP 47                                        | ···                                          |
| Claret Jugs 49                                       | BINATION" 73 LADIES' INSTRUMENT CASES 53, 73 |
| COMMUNION SERVICE                                    | - ~                                          |
| CRUET FRAMES 83, 36, 42, 51                          |                                              |
| Cups or Tankards                                     | _ ·                                          |
| Dessert Knives and Forks 29, 30                      |                                              |
| DISH COVERS                                          | SCENT AND PERFUME CASES                      |
| Egg Frames                                           |                                              |
|                                                      | REFRESHMENT, AND SPIRIT CASES 56, 73         |
|                                                      | Digitized by Goog                            |
|                                                      | Digitized by                                 |