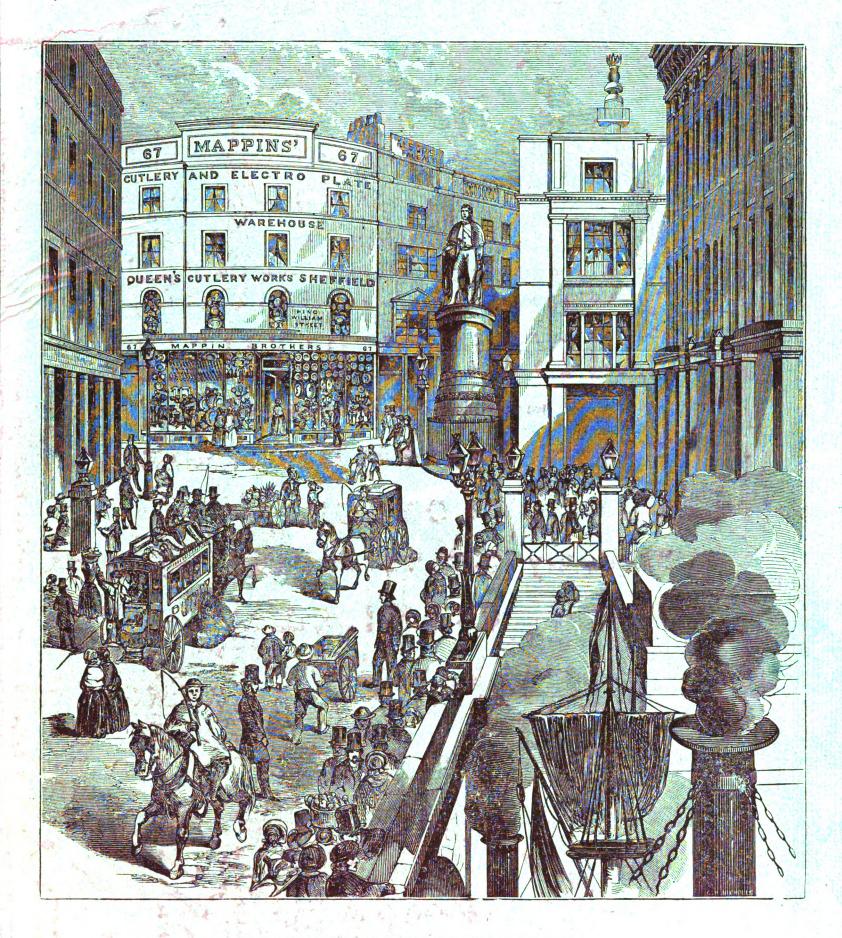

# CUTLERS AND ELECTRO-SILVER PLATERS.

LONDON ESTABLISHMENT-

67 & 68, KING WILLIAM STREET, CITY,

Where the Largest Stock in the World is kept.

Digitized by Google

RB.31.c.290

#### ESTABLISHED IN SHEFFIELD, A.D. 1825.

MESSRS. MAPPIN BROTHERS, having transmitted the Largest Stock of Cutlery and Electro-Silver Plate in the World from their Manufactory, QUEEN'S CUTLERY WORKS, SHEFFIELD, to their Warehouse, 67 and 68, KING WILLIAM STREET, LONDON BRIDGE, (which premises have been rebuilt for this unprecedented display) respectfully invite buyers to inspect their extensive assortment, which is received direct from their Manufactory in Sheffield.

MANUFACTORY, QUEEN'S CUTLERY WORKS, SHEFFIELD, WAREHOUSE, 67 & 68, KING WILLIAM STREET, LONDON.