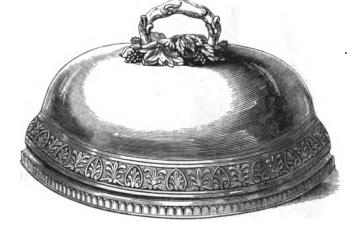

| 9  | 0       | 0           |
| E4013‡ | as E4013 Pattern, but with Feet to Dishes, and better Plating                  | 12 | 0       | 0           |
| E4375  | SIDE DISHES, very handsomely Chased, "Vine" Handle, very best quality .        | 16 | 0       | 0           |
| E4085  | DISH COVERS, to match E4375 Side Dish, each set containing 2-14 in., 1-18 in., |    |         |             |
|        | 1-20 in                                                                        | 24 | 0       | 0           |
| E3812  | DISH COVERS, "Beaded" Pattern, each set containing 2-14 in., 1-18 in, 1-20 in. | 15 | 0       | 0           |













QUEEN'S CUTLERY WORKS, SHEFFIELD,
STOCK READY AT THE WAREHOUSE,

67 & 68, KING WILLIAM STREET, CITY, LONDON.







E4875





E4085

#### MANUFACTORY,

QUEEN'S CUTLERY WORKS, SHEFFIELD,

#### WAREHOUSE,

67 & 68, KING WILLIAM STREET, LONDON.

## PRICES OF MAPPINS' ELECTRO SILVER PLATE ON PURE NICKEL SILVER.

For Drawings, see corresponding numbers on Plate.

| LIQUEUR FRAMES |                                                                    |   |     |   |          |            |   |  |  |  |  |  |
|----------------|--------------------------------------------------------------------|---|-----|---|----------|------------|---|--|--|--|--|--|
| B120           | Stand with 3 White Cut Bottles                                     | • |     |   | £ ea 2 1 |            |   |  |  |  |  |  |
| E4590          | Neat pattern, 3 White Engraved Bottles                             | • | •   | • | 5 l      | 2          | C