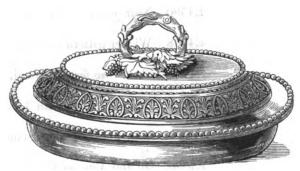

| 9  | 0       | 0           |
| E4013‡ | as E4013 Pattern, but with Feet to Dishes, and better Plating                  | 12 | 0       | 0           |
| E4375  | SIDE DISHES, very handsomely Chased, "Vine" Handle, very best quality .        | 16 | 0       | 0           |
| E4085  | DISH COVERS, to match E4375 Side Dish, each set containing 2-14 in., 1-18 in., |    |         |             |
|        | 1-20 in                                                                        | 24 | 0       | 0           |
| E3812  | DISH COVERS, "Beaded" Pattern, each set containing 2-14 in., 1-18 in, 1-20 in. | 15 | 0       | 0           |













QUEEN'S CUTLERY WORKS, SHEFFIELD,
STOCK READY AT THE WAREHOUSE,

67 & 68, KING WILLIAM STREET, CITY, LONDON.







E4875





E4085

#### MANUFACTORY,

QUEEN'S CUTLERY WORKS, SHEFFIELD,

#### WAREHOUSE,

67 & 68, KING WILLIAM STREET, LONDON.

## PRICES OF MAPPINS' ELECTRO SILVER PLATE ON PURE NICKEL SILVER.

For Drawings, see corresponding numbers on Plate.

| LIQUEUR FRAMES |                                                                    |   |     |   |          |            |   |  |  |  |  |  |
|----------------|--------------------------------------------------------------------|---|-----|---|----------|------------|---|--|--|--|--|--|
| B120           | Stand with 3 White Cut Bottles                                     | • |     |   | £ ea 2 1 |            |   |  |  |  |  |  |
| E4590          | Neat pattern, 3 White Engraved Bottles                             | • | •   | • | 5 l      | 2