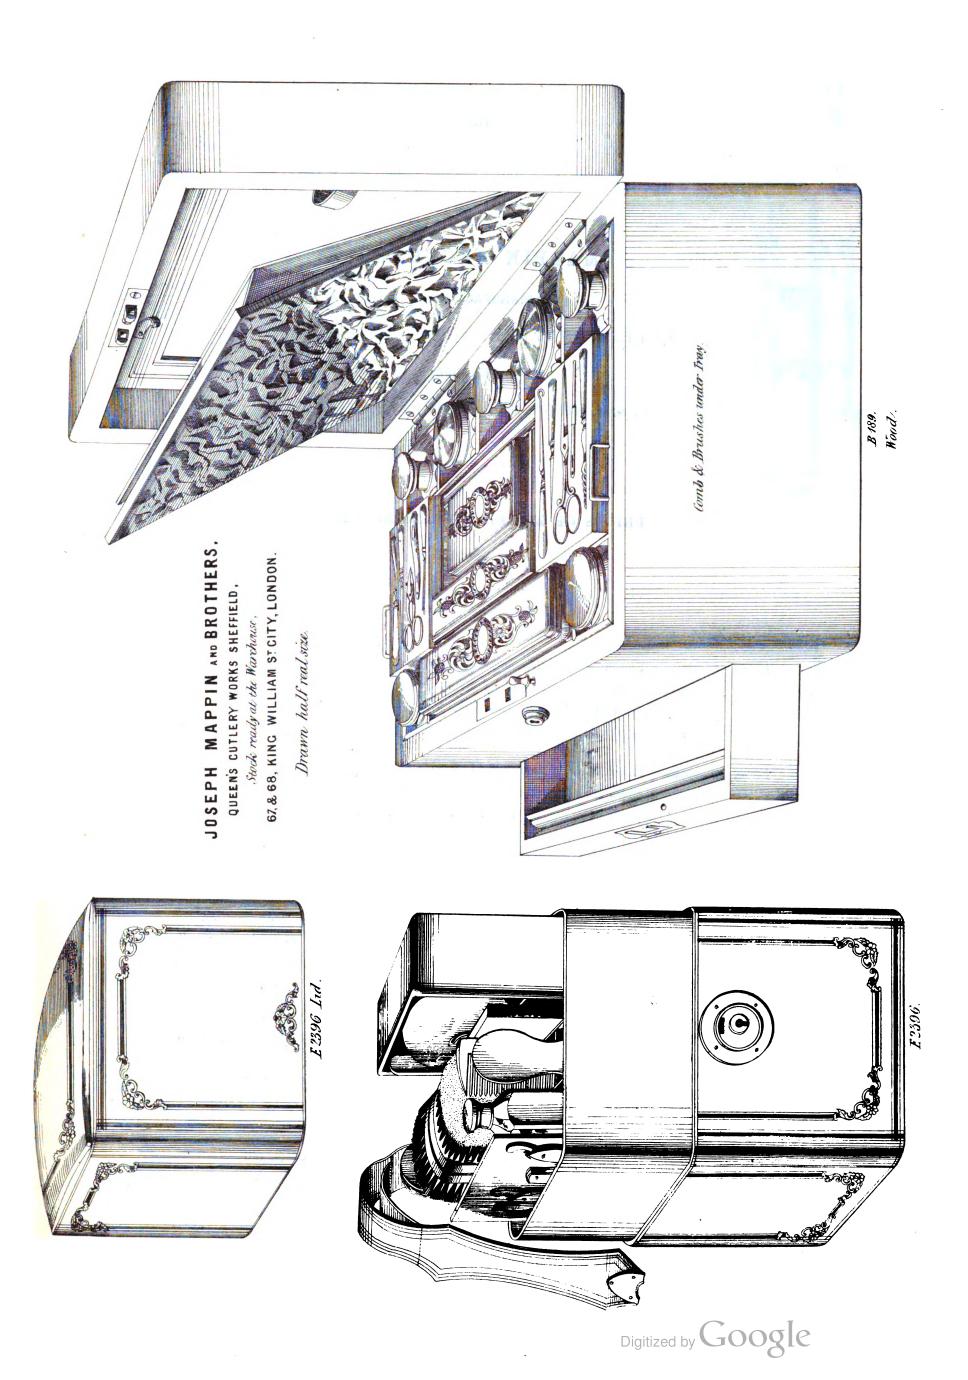

# JOSEPH MAPPIN & BROTHERS, QUEEN'S CUTLERY WORKS, SHEFFIELD.

Drawn half real size,
Slock ready at the Warrhouse
67&68.KING WILLIAM STREET. CITY. LONDON.

Digitized by Google

MANUFACTORY,
QUEEN'S CUTLERY WORKS, SHEFFIELD, WAREHOUSE,