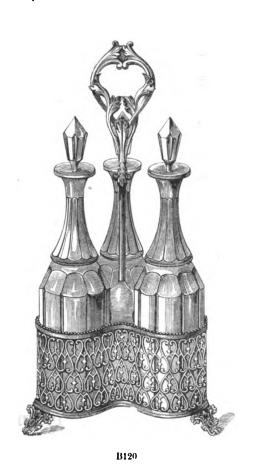

| • | •   |   | 4        | 0          | C |  |  |  |  |  |
| S4286          | Short Size for Sideboard, with 3 elegant Cut Bottles, White Glass  |   | •   | • | 5 1      | 2          | 0 |  |  |  |  |  |
| S 4329         | Pierced Frame, with 3 handsome White Cut Glass Bottles             | • | •   | • | 6        | 6          | O |  |  |  |  |  |
| B704           | Very fine handsome Stand, with 3 finest Cut Flint Glass Bottles.   | • | •   | • | 9        | 0          | 0 |  |  |  |  |  |
| E4090          | Oil and Vinegar Cruet for Salad, with 2 handsome Cut Glass Bottles | • | •   | • | 3 1      | <b>2</b> . | 0 |  |  |  |  |  |
| E4166          | Pickle Frame, with 2 Flint Cut Glass Bottles                       |   | • , | • | 4        | 6          | 0 |  |  |  |  |  |













QUEEN'S CUTLERY WORKS, SHEFFIELD,

STOCK READY AT THE WAREHOUSE,

67 & 68, KING WILLIAM STREET, CITY, LONDON.



84329



B704



DRAWN ONE FOURTH REAL SIZE.

#### MANUFACTORY,

QUEEN'S CUTLERY WORKS, SHEFFIELD,

#### WAREHOUSE,

67 & 68, KING WILLIAM STREET, LONDON.

## PRICES OF MAPPINS' ELECTRO SILVER PLATE ON PURE NICKEL SILVER.

For Drawings, see corresponding numbers on Plate.

#### CRUET FRAMES.

|       |                                 |      |       |   |   |         |        |        |     |   |   | £ | each. | d. |
|-------|---------------------------------|------|-------|---|---|---------|--------|--------|-----|---|---|---|-------|----|
| E4041 | Handsome Scroll Pattern,        | •    |       |   | 6 | Glasses |        |        |     |   |   | 5 | 5     | 0  |
| E1773 |