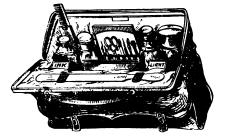

#### PRICES OF MAPPINS' CELEBRATED STEEL SCISSORS.

For Drawings, see corresponding numbers on Plate.

|                   |                                                     | -        |                   |   |    |   |          |   |   |   |   |   |            |            |
|-------------------|-----------------------------------------------------|----------|-------------------|---|----|---|----------|---|---|---|---|---|------------|------------|
|                   |                                                     |          |                   |   |    |   | •        |   |   |   |   |   | per d      | loz.<br>d. |
| S203              | 43 inch Cutting-out                                 | Scissors | , polished        | • | •  | • | •        | • | • | • | • | • | 10         | 0          |
| S 74              | 41 inch Work                                        | do.      | glazed            |   | •  | • | •        | • | • | • | • | • | 9          | 0          |
| S265              | 43 inch do.                                         | do.      | do.               | • |    | • | •        |   | • | • | • | • | 8          | 6          |
| $S516\frac{1}{2}$ | 4½ inch Draper's                                    | do.      | do.               | • | •  |   | •        | • | • | • | • | • | 13         | 0          |
| S138              | Do. do.                                             | do.      | polished          |   | •  |   | •        | • | • | • | • | • | 17         | 0          |
| S135              | 5 inch do.                                          | do.      | $\mathbf{glazed}$ | • | •  | • | •        | • | • | • | • | • | 15         | 0          |
| S574              | 31 inch Work                                        | do.      | do.               | • | •  | • | •        | • | • | • | • | • | 11         | 0          |
| S575              | 33 inch Embroiderin                                 | ıg do.   | do.               | • | •  | • | •        | • | • | • | • | • | 11         | 0          |
| S576              | Do. Nail                                            | do.      | do.               | • | •  | • | •        | • | • | • | • | • | 12         | 0          |
| S577              | 31 inch Button-hole                                 | Scissors | ı glazed          |   |    |   |          |   |   |   | • |   | 13         | 0          |
| S5771             | 4; inch Work                                        | do.      | do.               |   |    |   | •        |   |   |   | • |   | 11         | 0          |
| S578              | 5; inch Cutting-out                                 | do.      | do.               | • | •  |   |          |   |   |   |   |   | 16         | 0          |
| S579              | 6; inch do.                                         | do.      | do.               | • | •  | • | •        |   |   |   |   |   | 21         | 0          |
| \$586             | 3½ inch Work                                        | do.      | do.               | • | •  | • | •        | • |   |   |   | • | 9          | 0          |
| \$587             | 4½ inch do.                                         | do.      | do.               | • | •  | • | •        |   | • |   |   |   | 9          | 6          |
| S588              | 5 inch Cutting-out                                  | do.      | do.               | • |    | • | •        |   |   | • | • | • | 11         | 0          |
| S589              | 5½ inch do.                                         | do.      | do.               |   | •  |   |          |   | • |   | • |   | 14         | 0          |
| S590              | 6 inch do.                                          | do.      | do.               | • | •  | • | •        | • |   |   |   | • | 16         | 0          |
| 2990              | o men do.                                           | uo.      | uo.               | • | •  | • | <u>.</u> | • | · | · | · | • |            |            |
| S591              | 61 inch Cutting-out                                 | Saissar  | n alozed          |   |    |   |          |   |   | _ | _ |   | 19         | 0          |
| S659              | 3½ inch Embroiderin                                 |          | polished          | • | •  | • | •        | • | • | • | • |   | 30         | 0          |
| S660              | 3½ inch Button-hole                                 | do.      | do.               | • | •  | • | •        | • | • |   |   |   | 32         | 0          |
| S661              | 32 inch Nail                                        | do.      | do.               | • | •  | • | •        | • |   |   |   | • | 30         | 0          |
|                   | 41 inch Work                                        | do.      | do.               | • | •  | • | •        | • | • |   |   |   |            | . 0        |
| S662              | 5½ inch Cutting-out                                 | do.      | do.               | • | •  | • | •        | • |   |   |   |   | 42         | 0          |
| S663<br>S664      | 6; inch do.                                         | do.      | do.               | • | •  | • | •        |   |   |   |   |   | 56         | 0          |
| S671              | 34 inch Embroiderin                                 |          | do.               | • | •  | • | •        | • |   | - |   | • | 28         | 0          |
|                   | 4; inch Work                                        | do.      | do.               | • | •  | • | •        | • | • | • | • | • | 28         | 0          |
| S672              | 4g men work                                         | uo.      | <b>u</b> o.       | • | •  | • | ·        | • | • | • | • | • |            |            |
| 0.079             | 5 inch Cutting-out                                  | Soiccora | nolished          |   |    |   |          |   |   | _ | _ |   | 32         | 0          |
| S673              |                                                     | do.      | do.               | • | •  | • | •        | • |   |   | • | • | 40         | 0          |
| S674              | <ul> <li>5½ inch do.</li> <li>6 inch do.</li> </ul> | do.      | do.               | • | •  | • | •        | • |   | į | _ |   | 44         | 0          |
| S675              | _                                                   | do.      | do.               | • | ,• | • | •        | • | • | · | · | • | <b>6</b> 0 | 0          |
| S676              | 7 inch do.<br>41 inch Work                          | do.      | do.               | • | •  | • | •        | • | • | • | • | • | <b>2</b> 8 | 0          |
| S442              | 51 inch Cutting-out                                 | do.      | do.               | • | •  | • | •        | • | • | • | • | • | <b>3</b> 6 | 0          |
| S441              | •                                                   | do.      | do.               | • | •  | • | •        | • | • | • | • | • | 48         | 0          |
| 8440              | - ¥                                                 |          |                   | • | •  | • | •        | • | • | • | • | • | 22         | 0          |
| S151              | $5\frac{1}{2}$ inch do.                             | do.      | do.               | • | •  | • | •        | • | • | • | • | • |            | `'         |

#### MAPPIN AND BROTHERS, JOSEPH QUEEN'S CUTLERY WORKS, SHEFFIELD.

Drawn half real size.

AND AT 97 MOODCATE STOITS LONDON

#### MANUFACTORY,

QUEEN'S CUTLERY WORKS, SHEFFIELD, WAREHOUSE,

67 & 68, KING WILLIAM STREET, LONDON.

MAPPIN AND BROTHERS, JOSEPH QUEEN'S CUTLERY WORKS, SHEFFIELD. 5 439 5 438 1/2 S 438

> Dram half real size. Stock ready at the Warehouse.

67 & 68 KING WILLIAM STREET CITY LONDON.