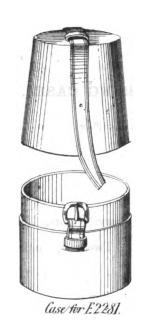

| 2            | 0  |
| <b>S</b> 8     | Leather Case, with Metal Sandwich Box, Glass Bottle and Drinking Glass                                                                                                                                         | 0   | 10           | 0  |
| S121           | As S8, but smaller                                                                                                                                                                                             | 0   | 8            | 6  |
| E2761          | Leather Case, large size; containing Silver Plated Sandwich Box, Plated Cup, and Bottle covered with Leather                                                                                                   | 2   | 4            | U  |

























512/2





Drawn half real sixe.

#### MANUFACTORY,

QUEEN'S CUTLERY WORKS, SHEFFIELD, WAREHOUSE,

67 & 68, KING WILLIAM STREET, LONDON.

#### PRICES OF MAPPINS' DRESSING CASES.

For Drawings, see corresponding numbers on Plate

| E2309  | Solid Satinwood Case, containing one pair best Ivory Razors, Hair and        | £ | each. | d. |
|--------|------------------------------------------------------------------------------|---|-------|----|
|        | Nail-scissors, Button-hook, Nail-file, Pen-knife, Tweezers, and Cork-        |   |       |    |
|        | screw                                                                        | 1 | 8     | 0  |
| E2309g | Ditto ditto ditto, with Looking-glass, extra                                 | 1 | 12    | 0  |
| E2276g | Solid Satinwo