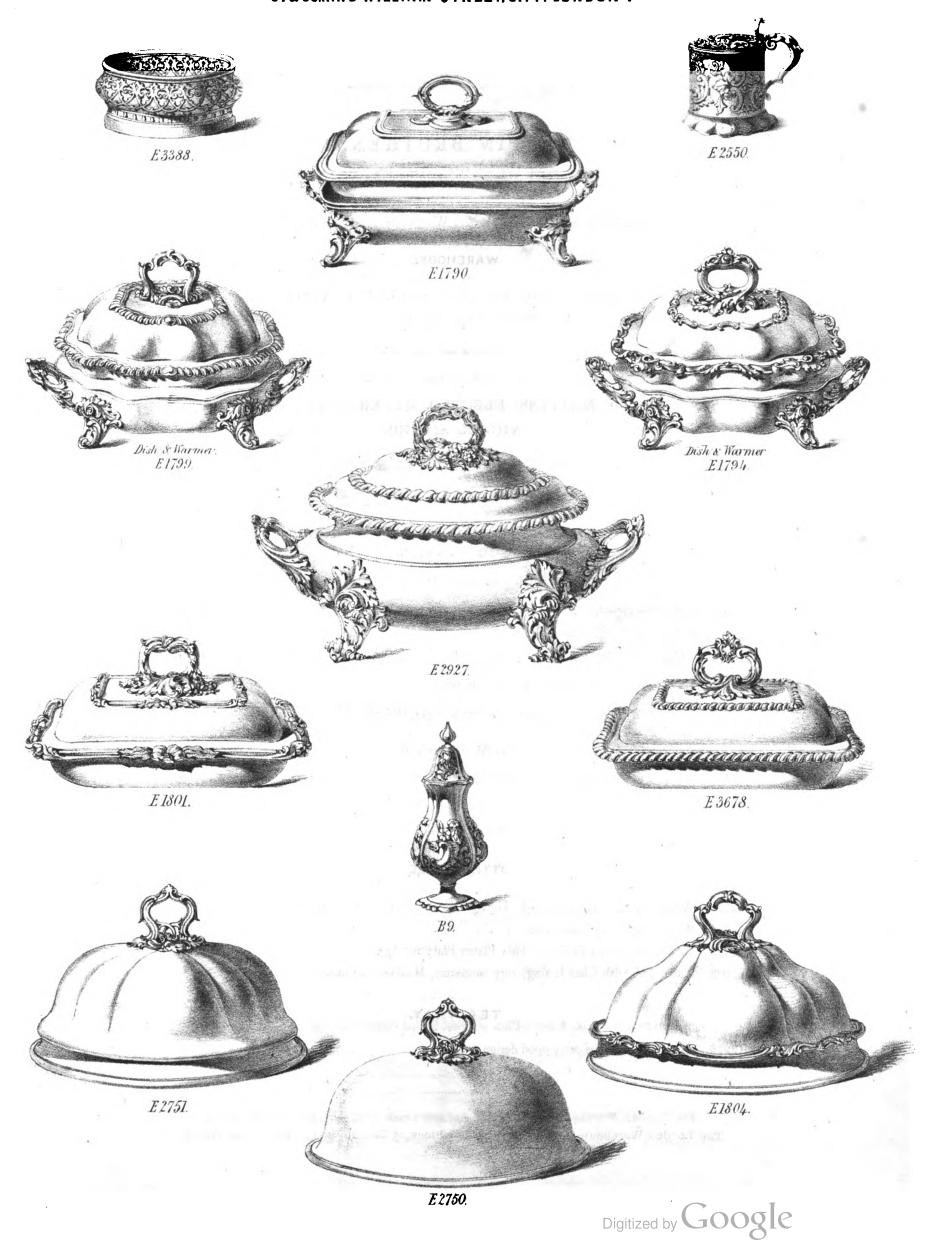

#### CONTENTS.

| Cutlery:—                                            | Electro-Silver Plate: PAGE                   |
|------------------------------------------------------|----------------------------------------------|
| Cooks and Butchers' Knives . 23                      | Fish Carvers, in Cases 27, 28                |
| Dessert Knives and Forks 29, 30                      | " EATING KNIVES 31                           |
| Dirk and Hunting Knives 13                           | FLOWER STANDS AND VASES . 35, 37, 46         |
| FISH CARVERS, in Cases 27, 28                        | FORKS AND SPOONS 32                          |
| " EATING KNIVES 31                                   | Grape Scissors 42                            |
| POCKET KNIVES 1 to 9                                 | Hash Dish 49                                 |
| Pruning and Budding Knives . 10                      | Inkstand 47                                  |
| RAZORS 21*, 22                                       | Knife Rests 42                               |
| Scissors 14 to 20, 42                                | LIQUEUR STANDS 34, 35, 36                    |
| ,, in Cases                                          | ,, FRAMES 39, 40, 50                         |
| Sportsmen's Knives, etc 11, 12                       | MUSTARD POTS                                 |
| TABLE KNIVES, ETC 24, 25, 26                         | Nutchackers 42                               |
| Dressing and Toilette Cases:—                        | Pepper Castor 43                             |
| GENTLEMEN'S 54, 55, 57 to 73                         | Pickle Stands 37                             |
|                                                      | SALT CELLARS                                 |
| Ladies'. 53,57,59,61,64 to 67,69 to 71<br>Solid Wood | Side and Curry Dishes 43, 45, 49             |
|                                                      | Soup Tureens                                 |
| "TIEN TOUT" Tourists' Dressing Case 73               | SOY FRAMES                                   |
| Dressing and Travelling Bags:—                       | SPOONS AND FORKS                             |
| Gentlemen's 72                                       | SUGAR BASKETS 33, 35, 46                     |
| Ladies'                                              | TEA AND COFFEE SETS . 39, 40, 41, 48, 52     |
| "SAC DE NUIT" . 73                                   | ,, Pors 47                                   |
| "SAC DE NUIT" 73 Electro-Silver Plate:               | , KETTLES                                    |
| Asparagus Tongs . 42                                 | ,, Tray                                      |
| BOTTLE OR DECANTER STANDS . 43, 45                   | TOAST RACKS                                  |
| Butter Coolers 33, 35, 44, 47                        | VEGETABLE DISH 49                            |
| CARE BASKETS                                         | Waiters and Salvers . 35, 38, 46, 47         |
| CANDELABRA 37                                        | WINE STRAINER 45                             |
| CANDLESTICKS: Table 35, 36                           | WINE STRAINER 40                             |
| ,, ,, with Glass Shades 38                           | Miscellaneous Articles:—                     |
| ,, Piano 36                                          | DESPATCH BOXES                               |
| ,, Taper 37                                          | TT                                           |
| , Chamber 38                                         | December 100                                 |
| " " with Glass Shades 38                             | ,, D (1 4.0                                  |
| CIGAR LAMP 47                                        | ···                                          |
| Claret Jugs 49                                       | BINATION" 73 LADIES' INSTRUMENT CASES 53, 73 |
| COMMUNION SERVICE                                    | - ~                                          |
| CRUET FRAMES 83, 36, 42, 51                          |                                              |
| Cups or Tankards                                     | _ ·                                          |
| Dessert Knives and Forks 29, 30                      |                                              |
| DISH COVERS                                          | SCENT AND PERFUME CASES                      |
| Egg Frames                                           |                                              |
|                                                      | REFRESHMENT, AND SPIRIT CASES 56, 73         |
|                                                      | Digitized by Goog                            |
|                                                      | Digitized by                                 |