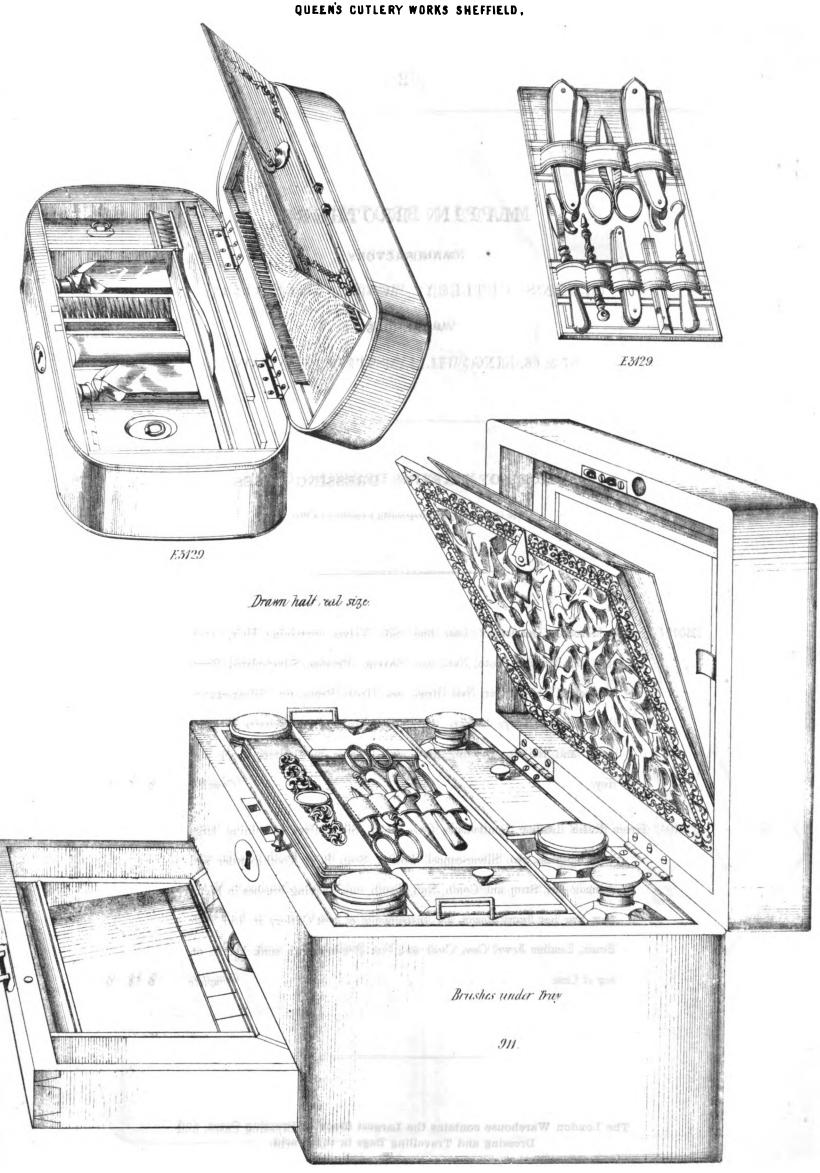

#### CONTENTS.

| Cutlery:—                                            | Electro-Silver Plate: PAGE                   |
|------------------------------------------------------|----------------------------------------------|
| Cooks and Butchers' Knives . 23                      | Fish Carvers, in Cases 27, 28                |
| Dessert Knives and Forks 29, 30                      | " EATING KNIVES 31                           |
| Dirk and Hunting Knives 13                           | FLOWER STANDS AND VASES . 35, 37, 46         |
| FISH CARVERS, in Cases 27, 28                        | FORKS AND SPOONS 32                          |
| " EATING KNIVES 31                                   | Grape Scissors 42                            |
| POCKET KNIVES 1 to 9                                 | Hash Dish 49                                 |
| Pruning and Budding Knives . 10                      | Inkstand 47                                  |
| RAZORS 21*, 22                                       | Knife Rests 42                               |
| Scissors 14 to 20, 42                                | LIQUEUR STANDS 34, 35, 36                    |
| ,, in Cases                                          | ,, FRAMES 39, 40, 50                         |
| Sportsmen's Knives, etc 11, 12                       | MUSTARD POTS                                 |
| TABLE KNIVES, ETC 24, 25, 26                         | Nutchackers 42                               |
| Dressing and Toilette Cases:—                        | Pepper Castor 43                             |
| GENTLEMEN'S 54, 55, 57 to 73                         | Pickle Stands 37                             |
|                                                      | SALT CELLARS                                 |
| Ladies'. 53,57,59,61,64 to 67,69 to 71<br>Solid Wood | Side and Curry Dishes 43, 45, 49             |
|                                                      | Soup Tureens                                 |
| "TIEN TOUT" Tourists' Dressing Case 73               | SOY FRAMES                                   |
| Dressing and Travelling Bags:—                       | SPOONS AND FORKS                             |
| Gentlemen's 72                                       | SUGAR BASKETS 33, 35, 46                     |
| Ladies'                                              | TEA AND COFFEE SETS . 39, 40, 41, 48, 52     |
| "SAC DE NUIT" . 73                                   | ,, Pors 47                                   |
| "SAC DE NUIT" 73 Electro-Silver Plate:               | , KETTLES                                    |
| Asparagus Tongs . 42                                 | ,, Tray                                      |
| BOTTLE OR DECANTER STANDS . 43, 45                   | TOAST RACKS                                  |
| Butter Coolers 33, 35, 44, 47                        | VEGETABLE DISH 49                            |
| CARE BASKETS                                         | Waiters and Salvers . 35, 38, 46, 47         |
| CANDELABRA 37                                        | WINE STRAINER 45                             |
| CANDLESTICKS: Table 35, 36                           | WINE STRAINER 40                             |
| ,, ,, with Glass Shades 38                           | Miscellaneous Articles:—                     |
| ,, Piano 36                                          | DESPATCH BOXES                               |
| ,, Taper 37                                          | TT                                           |
| , Chamber 38                                         | December 100                                 |
| " " with Glass Shades 38                             | ,, D (1 4.0                                  |
| CIGAR LAMP 47                                        | ···                                          |
| Claret Jugs 49                                       | BINATION" 73 LADIES' INSTRUMENT CASES 53, 73 |
| COMMUNION SERVICE                                    | - ~                                          |
| CRUET FRAMES 83, 36, 42, 51                          |                                              |
| Cups or Tankards                                     | _ ·                                          |
| Dessert Knives and Forks 29, 30                      |                                              |
| DISH COVERS                                          | SCENT AND PERFUME CASES                      |
| Egg Frames                                           |                                              |
|                                                      | REFRESHMENT, AND SPIRIT CASES 56, 73         |
|                                                      | Digitized by Goog                            |
|                                                      | Digitized by                                 |