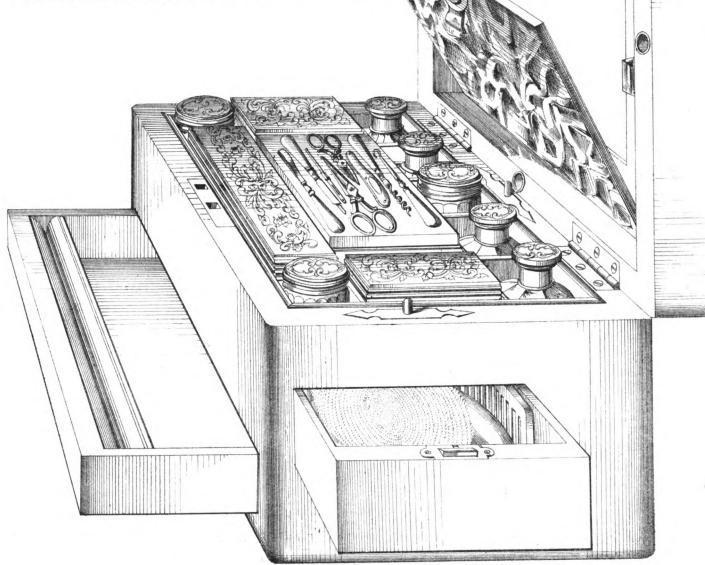

two best Ivory Razors, and Looking Glass                                                                                                                                           | 0 15 6   |
| B71   | Lady's Handsome Coromandel Wood Dressing Case, lined Silk Velvet, with  Solid Sterling Silver Fittings to Glass Trays, Bottles, and Boxes, with  Secret Spring to Jewel Drawer, Spring Drawer for two Hair Brushes and  Comb, eight Instruments of the finest Cutlery with Pearl handles,  Bramah Lock, and large Looking Glass | 17 0 0   |

The London Warehouse contains the Largest Stock of Dressing Cases, and Dressing and Travelling Bags in the World.





B.19.

JOSEPH MAPPIN AND BROTHERS.

QUEEN'S CUTLERY WORKS SHEFFIELD.

Stock ready at the Wardhouse.

67 & 68 KING WILLIAM STREET, CITY, LONDON



B71. Wood | Lady's

Brawn half real size.

Digitized by Google

MANUFACTORY, QUEEN'S CUTLERY WORKS, SHEFFIELD. WAREHOUSE, 67 & 68, KING WILLIAM ST., LONDON.

#### PRICES OF MAPPINS' TRAVELLING AND DRESSING BAGS.

For Drawings, see corresponding numbers on Plate.

| Cat 2 Beart Locker it in Gretteren's Design Roy 1 and 1 beart Category and the Category active Process, Protect Category and Category a |              | FOR DEAN                                             | •  | s, sce<br>Each |    | responding nui | moers on Trate.                                                                           |     | Each | ١. |
|-------------------------------------------------------------------------------------------------------------------------------------------------------------------------