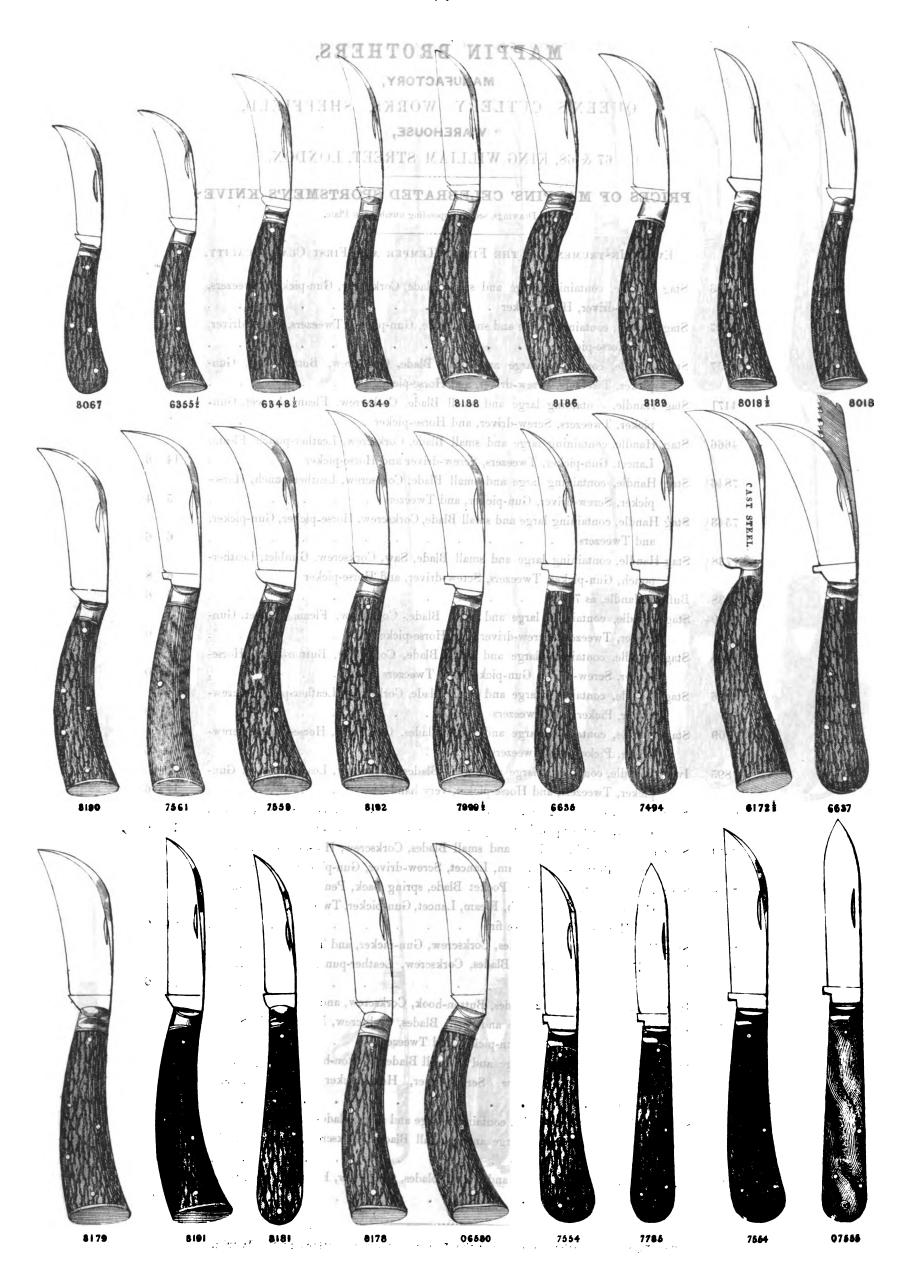

#### PRICES OF MAPPINS' VERY SUPERIOR POCKET KNIVES.

For Drawings, see corresponding numbers on Plate.

|                   |              | -               |                               |                 |             |    |   |   | per d      |         |
|-------------------|--------------|-----------------|-------------------------------|-----------------|-------------|----|---|---|------------|---------|
| 7169              | Mother-of-Pe | arl Handle, 1 B | lade Penknife                 | e. Carved Hand  | lle         |    |   |   | s.<br>22   | d.<br>0 |
| 6884              |              | , 1 Blade Penki |                               |                 |             |    |   |   | 20         | 0       |
| 7867              | Do.          | do. de          |                               |                 |             | •  |   |   | 13         | 0       |
| 6886              | Do.          | do. de          |                               |                 |             | -  |   |   | 22         | 0       |
| 6701              | Do.          | do. de          |                               |                 | · · ·       |    | · |   | 16         | 0       |
| 7508              | Do.          | do. de          |                               | n Silver Should |             |    | • | • | 15         | 0       |
| 7161              | Do.          | do. de          |                               | ·               |             |    | • | • | 20         | 0       |
| 6796              | Do.          | do. d           |                               | German Silver   |             | •  | • | • | <b>24</b>  | 0       |
| 7842              | Do.          | do. d           |                               | do.             | do.         | •  | • | • | 24         | 0       |
| 8056              | Do.<br>Do.   | do. de          |                               | Octagon Hand    |             |    | • | • | 28         | 0       |
|                   | Do.<br>Do.   | do. do          |                               | randed edge o   |             |    |   | • | 30         | 0       |
| 7840 <u>1</u>     | Do.          | do. do          |                               | _               |             |    | • | • | 30         | 0       |
| 7868              |              |                 |                               | German Silver   | . Chauldona | •  | • | • | 28         | 0       |
| 6303 t            | Do.          |                 |                               |                 |             |    | • | • | 54         | O       |
| 7162              | Do.          | do. do          |                               | Backs, and Car  |             |    | • | • | 52         | 0       |
| 7742              | Do.          | do. de          |                               | Silver Mountee  |             |    | • | • |            | 0       |
| 6622              | Do.          | do. de          |                               | German Silver   |             |    | • | • | 24         |         |
| 7743              | Do.          | do. de          | •                             | Silver Mounted  | •           |    | • | • | 54         | 0       |
| 8057              | Do.          | do. de          | •                             | Octagon Hand    |             | α. | • | • | 34         | 0       |
| 6357              | Do.          | do. de          |                               | Mounted, Carv   |             | •  | • | • | 54         | 0       |
| 7714              | Do.          | 2 Blades de     |                               |                 |             |    | • | • | 36         | 0       |
| 8070              | Do.          | do. d           | •                             | German Silver   |             |    | • | • | 38         | 0       |
| 7260              | Do.          |                 |                               | , Octagon Hand  | ile         | •  | • | • | 38         | 0       |
| 6879              | Do.          |                 |                               |                 |             |    | • | • | 34         | 0       |
| 7262              | Do.          | do. d           |                               |                 |             |    | • | • | 36         | 0       |
| 7717              | Do.          |                 |                               | Mounted, Shiel  |             |    | • | • | 50         | 0       |
| $6731\frac{1}{2}$ | Do.          |                 | ncliffe Knife,                |                 | • • •       |    | • | • | 42         | 0       |
| 8214              | Do.          |                 |                               | German Silver   | Shoulders . | •  | • | • | 12         | 0       |
| 8212              | Do.          | <b>do.</b> d    |                               |                 |             | •  | • | • | 35         | 0       |
| 6592              | Do.          | do. Penk        | -                             | Silver Should   |             | •  | • | • | 30         | 0       |
| 7534              | Do.          | do. d           |                               | , Octagon Hand  | ile .       | •  | • |   | 38         | 0       |
| 6603              | Do.          | do. d           | o. do.                        |                 |             |    | • | • | 33         | 0       |
| 7309              | Do.          | do. d           | o. do.                        | German Silve    |             | •  | • | • | <b>3</b> 8 | 0       |
| 7869              | Do.          | do. d           | o. do.                        | Randed Edge     | •           | •  | • | • | 40         | 0       |
| 7870              | Do.          | do. d           |                               | d Edge .        |             |    | • | • | 44         | 0       |
| <b>7520</b>       | Do.          | do. d           | o. Shield                     |                 |             |    | • | • | 36         | 0       |
| 7535              | Do.          | do. d           |                               | Shield .        |             |    | • | • | 54         | 0       |
| 8060              | Do.          | do. d           | o. Shield                     | , German Silve  | r Shoulders | •  | • | • | 56         | 0       |
| 7703              | Do.          | 3 blade Wha     | arncliffe, Shi <mark>e</mark> | ld              |             |    | • | • | <b>54</b>  | 0       |
| 6432              | Do.          | 4 blade Pocl    | cet Knife, Sh                 | ield .          | • •.        |    | • | • | 70         | 0       |
| 7857              | Do.          | 3 blade de      | o. do                         |                 | •           |    | • |   | 66         | 0       |
| 6034              | Do.          | do. Whar        | ncliffe Knife                 |                 |             |    | • |   | 60         | 0       |
| 7511              | Do.          |                 |                               | Shield .        |             |    | • |   | 63         | 0       |
| $7877\frac{1}{2}$ | Do.          |                 | t.Knife, Shie                 |                 |             |    |   |   | 78         | 0       |
| 6723              | Do.          |                 | •                             | Silver Mountee  | d.          |    |   |   | 108        | 0       |
| 8141              | Do.          | 1 blade Congi   |                               |                 |             |    | • |   | 60         | 0       |
| 6544              | Do.          |                 |                               | very round Ha   | indle .     |    |   |   | 100        | 0       |
| 8136              | Do.          | 4 blade de      | _                             |                 | do          |    |   |   | 114        | 0       |
|                   | = -          |                 |                               |                 |             |    |   |   |            |         |

JOSEPH MAPPIN & BROTHERS. QUEEN'S CUTLERY WORKS, SHEFFIELD. PEARL HANDLES. 6701 7508 7161 6796 7842 8056 840 ½

Drawn halfreal size

Stock roudy at the Wurchon, 67&68 KING WILLIAM STREET CITY LONDON.