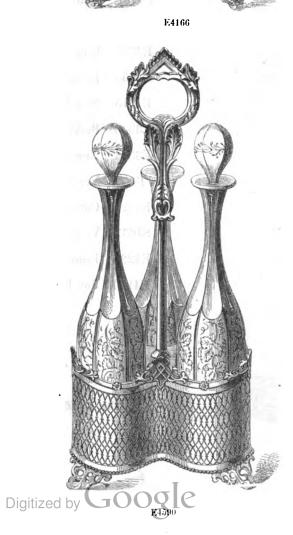

ttles, White Glass  |   | •   | • | 5 1      | 2          | 0 |  |  |  |  |  |
| S 4329         | Pierced Frame, with 3 handsome White Cut Glass Bottles             | • | •   | • | 6        | 6          | O |  |  |  |  |  |
| B704           | Very fine handsome Stand, with 3 finest Cut Flint Glass Bottles.   | • | •   | • | 9        | 0          | 0 |  |  |  |  |  |
| E4090          | Oil and Vinegar Cruet for Salad, with 2 handsome Cut Glass Bottles | • | •   | • | 3 1      | <b>2</b> . | 0 |  |  |  |  |  |
| E4166          | Pickle Frame, with 2 Flint Cut Glass Bottles                       |   | • , | • | 4        | 6          | 0 |  |  |  |  |  |













QUEEN'S CUTLERY WORKS, SHEFFIELD,

STOCK READY AT THE WAREHOUSE,

67 & 68, KING WILLIAM STREET, CITY, LONDON.



84329



B704



DRAWN ONE FOURTH REAL SIZE.

#### MANUFACTORY,

QUEEN'S CUTLERY WORKS, SHEFFIELD,

#### WAREHOUSE,

67 & 68, KING WILLIAM STREET, LONDON.

## PRICES OF MAPPINS' ELECTRO SILVER PLATE ON PURE NICKEL SILVER.

For Drawings, see corresponding numbers on Plate.

#### CRUET FRAMES.

|       |                                 |      |       |   |   |         |        |        |     |   |   | £ | each. | d. |
|-------|---------------------------------|------|-------|---|---|---------|--------|--------|-----|---|---|---|-------|----|
| E4041 | Handsome Scroll Pattern,        | •    |       |   | 6 | Glasses |        |        |     |   |   | 5 | 5     | 0  |
| E1773 | Chaste Silver ,,                |      |       |   | 6 | ,,      |        |        | •   | • |   | 2 | 8     | 0  |
| E4073 | Oval Go