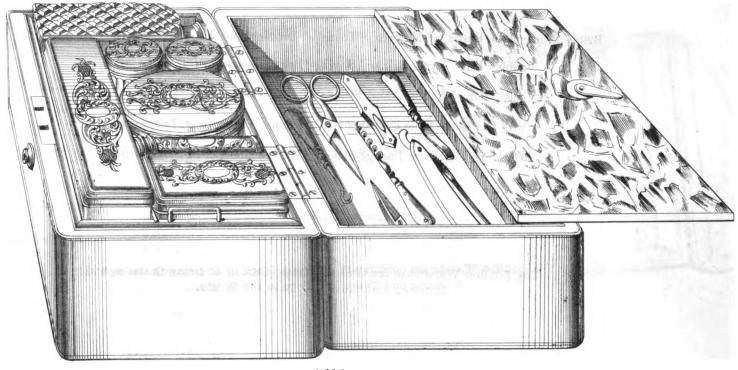

ss                                                        | 4 | 0           | . 0 |
| B186           | Gentleman's Russia Leather Dressing Case, lined Silk Velvet, and with best Plated |   |             |     |
|                | Fittings to fine Cut Glass Trays, complete sets of best Brushes, large            |   |             |     |
|                | Silver-capped Bottle, Strop and Comb, fitted with nine Instruments of best        |   |             |     |
|                | Cutlery, large Looking Glass and Bramah Lock, with outside Leather                |   |             |     |
|                | Cover for Travelling                                                              | 9 | 0           | o   |



### JOSEPH MAPPIN AND BROTHERS. QUEEN'S CUTLERY WORKS SHEFFIELD.





B 185.



B 186. Brushes, Strop & Comb under Fray.

Stock ready at the Warehouse Digitized by Gogle 67 & 68, KING WILLIAM ST. CITY, LONDON.

#### MANUFACTORY,

QUEEN'S CUTLERY WORKS, SHEFFIELD, WAREHOUSE,

67 & 68, KING WILLIAM STREET, LONDON.

#### PRICES OF MAPPINS' DRESSING CASES.

For Drawings, see corresponding numbers on Plate.

| E3521 | Gentleman's Roan Leather Dressing Case; containing one pair Ivory Razors,   | each. $\mathcal{L}$ s.] $[d]$ |
|-------|-----------------------------------------------------------------------------|-------------------------------|
|       | Tooth, Nail, Shaving and Hair Brushes, Metal Soap Box, Strop and            |                               |
|       | Comb                                                                        | 0 17 0