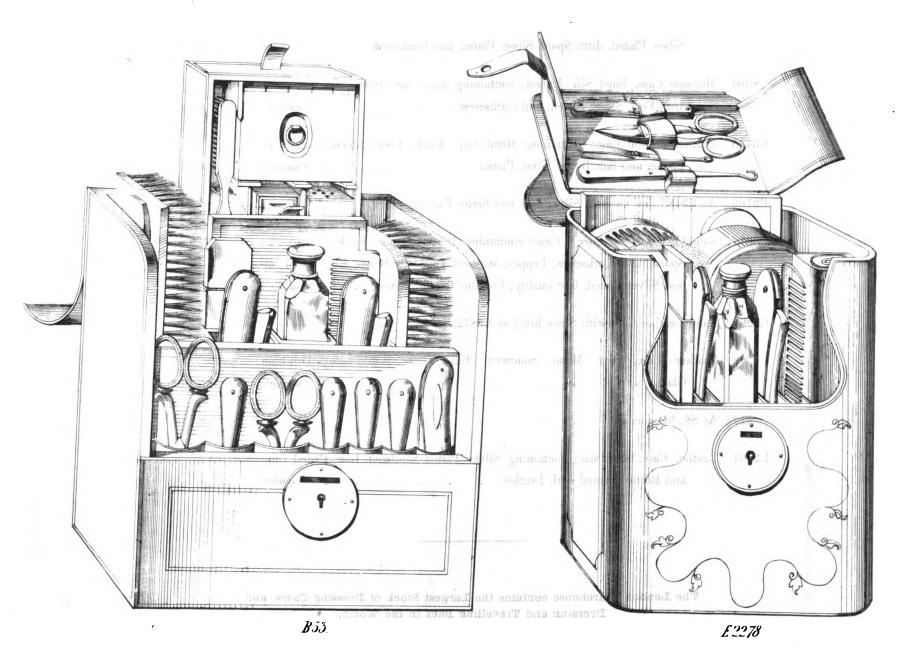

#### CONTENTS.

| Cutlery:—                                            | Electro-Silver Plate: PAGE                   |
|------------------------------------------------------|----------------------------------------------|
| Cooks and Butchers' Knives . 23                      | Fish Carvers, in Cases 27, 28                |
| Dessert Knives and Forks 29, 30                      | " EATING KNIVES 31                           |
| Dirk and Hunting Knives 13                           | FLOWER STANDS AND VASES . 35, 37, 46         |
| FISH CARVERS, in Cases 27, 28                        | FORKS AND SPOONS 32                          |
| " EATING KNIVES 31                                   | Grape Scissors 42                            |
| POCKET KNIVES 1 to 9                                 | Hash Dish 49                                 |
| Pruning and Budding Knives . 10                      | Inkstand 47                                  |
| RAZORS 21*, 22                                       | Knife Rests 42                               |
| Scissors 14 to 20, 42                                | LIQUEUR STANDS 34, 35, 36                    |
| ,, in Cases                                          | ,, FRAMES 39, 40, 50                         |
| Sportsmen's Knives, etc 11, 12                       | MUSTARD POTS                                 |
| TABLE KNIVES, ETC 24, 25, 26                         | Nutchackers 42                               |
| Dressing and Toilette Cases:—                        | Pepper Castor 43                             |
| GENTLEMEN'S 54, 55, 57 to 73                         | Pickle Stands 37                             |
|                                                      | SALT CELLARS                                 |
| Ladies'. 53,57,59,61,64 to 67,69 to 71<br>Solid Wood | Side and Curry Dishes 43, 45, 49             |
|                                                      | Soup Tureens                                 |
| "TIEN TOUT" Tourists' Dressing Case 73               | SOY FRAMES                                   |
| Dressing and Travelling Bags:—                       | SPOONS AND FORKS                             |
| Gentlemen's 72                                       | SUGAR BASKETS 33, 35, 46                     |
| Ladies'                                              | TEA AND COFFEE SETS . 39, 40, 41, 48, 52     |
| "SAC DE NUIT" . 73                                   | ,, Pors 47                                   |
| "SAC DE NUIT" 73 Electro-Silver Plate:               | , KETTLES                                    |
| Asparagus Tongs . 42                                 | ,, Tray                                      |
| BOTTLE OR DECANTER STANDS . 43, 45                   | TOAST RACKS                                  |
| Butter Coolers 33, 35, 44, 47                        | VEGETABLE DISH 49                            |
| CARE BASKETS                                         | Waiters and Salvers . 35, 38, 46, 47         |
| CANDELABRA 37                                        | WINE STRAINER 45                             |
| CANDLESTICKS: Table 35, 36                           | WINE STRAINER 40                             |
| ,, ,, with Glass Shades 38                           | Miscellaneous Articles:—                     |
| ,, Piano 36                                          | DESPATCH BOXES                               |
| ,, Taper 37                                          | TT                                           |
| , Chamber 38                                         | December 100                                 |
| " " with Glass Shades 38                             | ,, D (1 4.0                                  |
| CIGAR LAMP 47                                        | ···                                          |
| Claret Jugs 49                                       | BINATION" 73 LADIES' INSTRUMENT CASES 53, 73 |
| COMMUNION SERVICE                                    | - ~                                          |
| CRUET FRAMES 83, 36, 42, 51                          |                                              |
| Cups or Tankards                                     | _ ·                                          |
| Dessert Knives and Forks 29, 30                      |                                              |
| DISH COVERS                                          | SCENT AND PERFUME CASES                      |
| Egg Frames                                           |                                              |
|                                                      | REFRESHMENT, AND SPIRIT CASES 56, 73         |
|                                                      | Digitized by Goog                            |
|                                                      | Digitized by                                 |