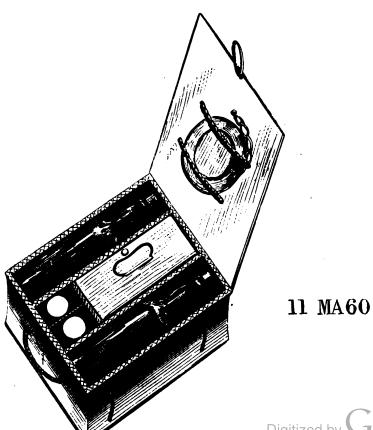

#### CONTENTS.

| Cutlery:—                                            | Electro-Silver Plate: PAGE                   |
|------------------------------------------------------|----------------------------------------------|
| Cooks and Butchers' Knives . 23                      | Fish Carvers, in Cases 27, 28                |
| Dessert Knives and Forks 29, 30                      | " EATING KNIVES 31                           |
| Dirk and Hunting Knives 13                           | FLOWER STANDS AND VASES . 35, 37, 46         |
| FISH CARVERS, in Cases 27, 28                        | FORKS AND SPOONS 32                          |
| " EATING KNIVES 31                                   | Grape Scissors 42                            |
| POCKET KNIVES 1 to 9                                 | Hash Dish 49                                 |
| Pruning and Budding Knives . 10                      | Inkstand 47                                  |
| RAZORS 21*, 22                                       | Knife Rests 42                               |
| Scissors 14 to 20, 42                                | LIQUEUR STANDS 34, 35, 36                    |
| ,, in Cases                                          | ,, FRAMES 39, 40, 50                         |
| Sportsmen's Knives, etc 11, 12                       | MUSTARD POTS                                 |
| TABLE KNIVES, ETC 24, 25, 26                         | Nutchackers 42                               |
| Dressing and Toilette Cases:—                        | Pepper Castor 43                             |
| GENTLEMEN'S 54, 55, 57 to 73                         | Pickle Stands 37                             |
|                                                      | SALT CELLARS                                 |
| Ladies'. 53,57,59,61,64 to 67,69 to 71<br>Solid Wood | Side and Curry Dishes 43, 45, 49             |
|                                                      | Soup Tureens                                 |
| "TIEN TOUT" Tourists' Dressing Case 73               | SOY FRAMES                                   |
| Dressing and Travelling Bags:—                       | SPOONS AND FORKS                             |
| Gentlemen's 72                                       | SUGAR BASKETS 33, 35, 46                     |
| Ladies'                                              | TEA AND COFFEE SETS . 39, 40, 41, 48, 52     |
| "SAC DE NUIT" . 73                                   | ,, Pors 47                                   |
| "SAC DE NUIT" 73 Electro-Silver Plate:               | , KETTLES                                    |
| Asparagus Tongs . 42                                 | ,, Tray                                      |
| BOTTLE OR DECANTER STANDS . 43, 45                   | TOAST RACKS                                  |
| Butter Coolers 33, 35, 44, 47                        | VEGETABLE DISH 49                            |
| CARE BASKETS                                         | Waiters and Salvers . 35, 38, 46, 47         |
| CANDELABRA 37                                        | WINE STRAINER 45                             |
| CANDLESTICKS: Table 35, 36                           | WINE STRAINER 40                             |
| ,, ,, with Glass Shades 38                           | Miscellaneous Articles:—                     |
| ,, Piano 36                                          | DESPATCH BOXES                               |
| ,, Taper 37                                          | TT                                           |
| , Chamber 38                                         | December 100                                 |
| " " with Glass Shades 38                             | ,, D (1 4.0                                  |
| CIGAR LAMP 47                                        | ···                                          |
| Claret Jugs 49                                       | BINATION" 73 LADIES' INSTRUMENT CASES 53, 73 |
| COMMUNION SERVICE                                    | - ~                                          |
| CRUET FRAMES 83, 36, 42, 51                          |                                              |
| Cups or Tankards                                     | _ ·                                          |
| Dessert Knives and Forks 29, 30                      |                                              |
| DISH COVERS                                          | SCENT AND PERFUME CASES                      |
| Egg Frames                                           |                                              |
|                                                      | REFRESHMENT, AND SPIRIT CASES 56, 73         |
|                                                      | Digitized by Goog                            |
|                                                      | Digitized by                                 |