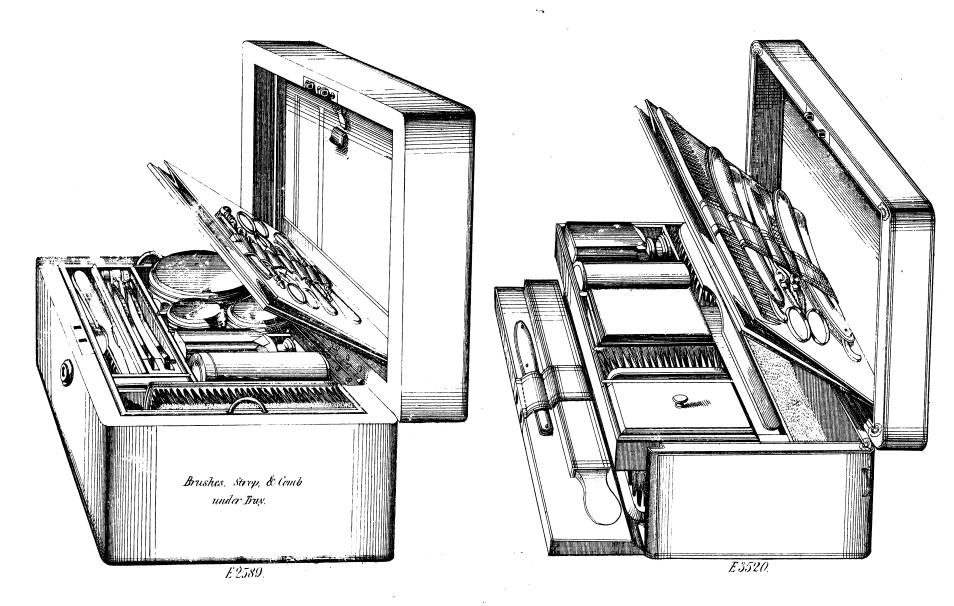

est Pearl Handle Cutlery, with outside cover for Travelling | 6 | 15         | 0 |
| B184  | Lady's French Morocco Dressing Case, with Lock and Key, best Plated Fittings, and Silver-capped Bottle, Sets of Brushes, complete with Comb, Jewel Tray, lined Silk Velvet, large Looking Glass, and fitted with best Pearl                                                                                                         |   |            |   |
|       | Handle Cutlery                                                                                                                                                                                                                                                                                                                      | 4 | 6          | 0 |







Drawn half real size.



#### MANUFACTORY,

QUEEN'S CUTLERY WORKS, SHEFFIELD, WAREHOUSE,

67 & 68, KING WILLIAM STREET, LONDON.

#### PRICES OF MAPPINS' DRESSING CASES.

For Drawings, see corresponding numbers on Plate.

| 2408 Gentleman's Roan Leather Dressing Case, with Lock and Key; containing         | £  | each.<br>s. | d. |
|------------------------------------------------------------------------------------|----|-------------|----|
| Hat Brush, Tooth, Nail and Shaving Brushes, Metal Soap Box, Strop                  |    |             |    |
| and Comb, two best Ivory Razors and other Cutlery, with Looking                    |    |             |    |
| Glass                                                                              | 1  | 14          | 0  |
| B187 Gentleman's R