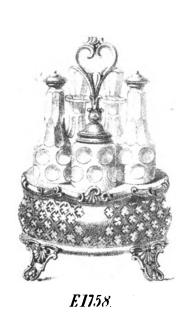

| od.  | ,     | •     | •    | •      |    |           |     | 42                  | 0          |
|        | EGG FRAME.                                                                                                              |      |       |       |      |        |    |           |     |                     |            |
| E26051 | Electro Plated on Nickel Silver, "New Scroll" Pat<br>Revolving, with Spoons complete                                    | tern | , Pie | erced | Sid. | les, } |    | Cups.     |     | 6 Cuj<br>80         |            |

The London Warehouse contains the Largest Stock of Flectro Silver Plate in the World.

### MAPPIN AND BROTHERS,

#### QUEEN'S CUTLERY WORKS, SHEFFIELD.

Stock ready at the Warehouse

### 67 & 68 KING WILLIAM ST. CITY. LONDON.

























#### MANUFACTORY,

QUEEN'S CUTLERY WORKS, SHEFFIELD,

#### WAREHOUSE,

67 & 68, KING WILLIAM STREET, LONDON.

## PRICES OF MAPPINS' ELECTRO SILVER PLATE ON PURE NICKEL SILVER.

For Drawings, see corresponding numbers on Plate.

|        |                        | ТО           | AST | RACI | <b>KS.</b> |   |   |   |          |   |   | eac |   |
|--------|------------------------|--------------|-----|------|------------|---|---|---|----------|---|---|-----|---|
| E3379  | Plain shaped .         |              | •   | •    | •          | • | • | • | •        | • | • | 7   | 0 |
| E2906  | Grecian, Plated on Whi | ite Metal .  | •   | •    | •          | • | • | • | •        | • | • | 11  | 6 |
| E 2748 | Hollow Ridge, Plated o | n Nickel .   | •   | •    | •          | • |