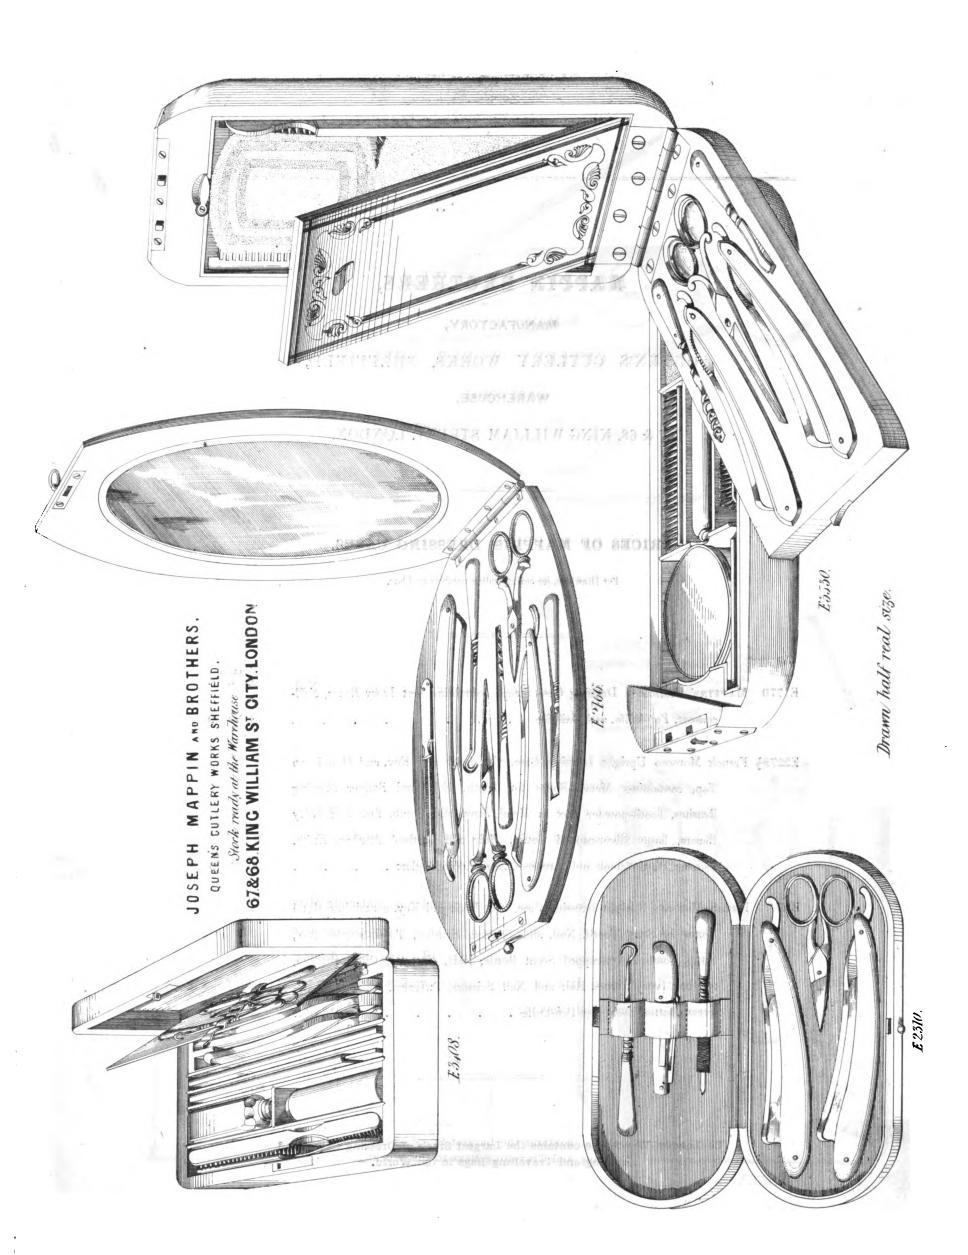

# JOSEPH MAPPIN & BROTHERS, QUEEN'S CUTLERY WORKS, SHEFFIELD.

Drawn half real size,
Slock ready at the Warrhouse
67&68.KING WILLIAM STREET. CITY. LONDON.

Digitized by Google

MANUFACTORY,
QUEEN'S CUTLERY WORKS, SHEFFIELD, WAREHOUSE,