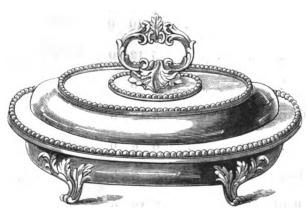

| 9  | 0       | 0           |
| E4013‡ | as E4013 Pattern, but with Feet to Dishes, and better Plating                  | 12 | 0       | 0           |
| E4375  | SIDE DISHES, very handsomely Chased, "Vine" Handle, very best quality .        | 16 | 0       | 0           |
| E4085  | DISH COVERS, to match E4375 Side Dish, each set containing 2-14 in., 1-18 in., |    |         |             |
|        | 1-20 in                                                                        | 24 | 0       | 0           |
| E3812  | DISH COVERS, "Beaded" Pattern, each set containing 2-14 in., 1-18 in, 1-20 in. | 15 | 0       | 0           |













QUEEN'S CUTLERY WORKS, SHEFFIELD,
STOCK READY AT THE WAREHOUSE,

67 & 68, KING WILLIAM STREET, CITY, LONDON.







E4875





E4085

#### MANUFACTORY,

QUEEN'S CUTLERY WORKS, SHEFFIELD,

#### WAREHOUSE,

67 & 68, KING WILLIAM STREET, LONDON.

## PRICES OF MAPPINS' ELECTRO SILVER PLATE ON PURE NICKEL SILVER.

For Drawings, see corresponding numbers on Plate.

| LIQUEUR FRAMES |                                                                    |   |     |   |          |            |   |  |  |  |  |  |
|----------------|--------------------------------------------------------------------|---|-----|---|----------|------------|---|--|--|--|--|--|
| B120           | Stand with 3 White Cut Bottles                                     | • |     |   | £ ea 2 1 |            |   |  |  |  |  |  |
| E4590          | Neat pattern, 3 White Engraved Bottles                             | • | •   | • | 5 l      |