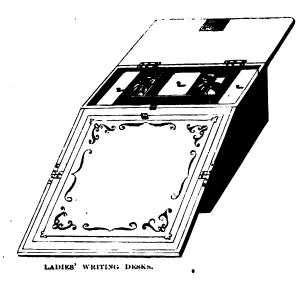

|  |  |  |  |  |

-tains the Tanget Stock of Dressing Cases and Dressing and Travelling Bass in the World.





PORTABLE WRITING PORTFOLIO.







GENTLEMEN'S DRSKS.





QUEEN'S CUTLERY WORKS, SHEFFIELD,

STOCK READY AT THE WAREHOUSE,



















"COMBINATION" WRITING AND DRESSING CASES.



LADIES WORK BOXES.







Digitized by Google

WICKER REFRESHMENT CASES.