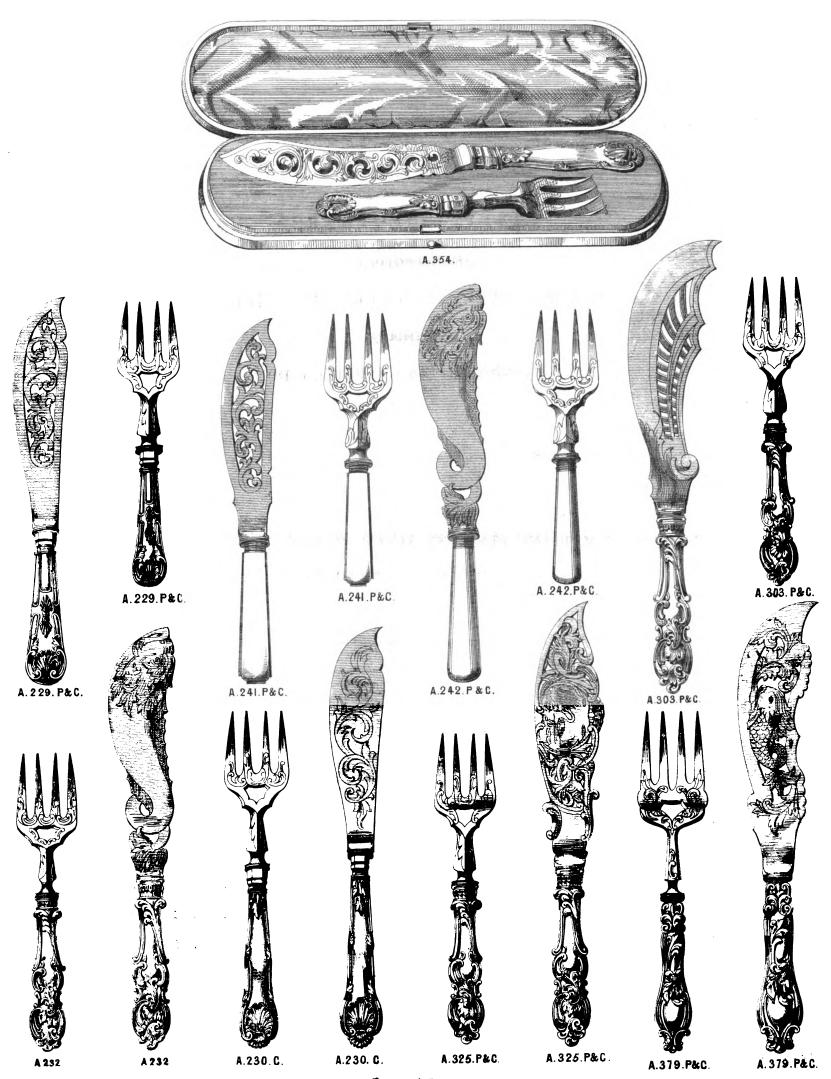

|     | 1 | 10    | 0         |
| A303p & c | Plated Handles,     | do.         | do.                     | do.    |   | ٠ | • | • . | 1 | 14    | 0         |
| A232      | Do.                 | do.         | do.                     | do.    | • | • | • |     | 1 | 4     | 0         |
| A230c     | Do.                 | do.         | Chased,                 | do.    |   | • | • | •   | 1 | 4     | 0         |
| A325p & c | Do.                 | do.         | Pierced and Chased,     | do.    |   |   |   |     | 2 | 0     | 0         |
| A379p & c | Do.                 | do.         | do.                     | do.    |   | • | • | •   | 1 | 16    | 0         |
| A354p & c | Silver Handles, Sil | ver Blades, | do.                     | do.    |   | • |   |     | 6 | 6     | 0         |





JOSEPH MAPPIN AND BROTHERS.

QUEEN'S CUTLERY WORKS SHEFFIELD.

Stock ready at the Warehouse.

67 & 68, KING WILLIAM ST. CITY, LONDON.

#### MANUFACTORY,

# QUEEN'S CUTLERY WORKS, SHEFFIELD,

#### WAREHOUSE,

67 & 68, KING WILLIAM STREET, LONDON.

#### PRICES OF MAPPINS' ELECTRO SILVER PLATED FISH CARVERS.

For Drawings, see corresponding numbers on Plate.

|   |                  |                 |                |           |                |         |        |            |   |   | 1 | p <b>er pa</b> | úr. |
|---|------------------|-----------------|----------------|-----------|----------------|---------|--------|------------|---|---|---|----------------|-----|
|   |                  |                 |                |           |                |         |        |            |   |