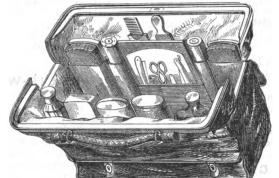

# CUTLERS AND ELECTRO-SILVER PLATERS.

LONDON ESTABLISHMENT-

67 & 68, KING WILLIAM STREET, CITY,

Where the Largest Stock in the World is kept.

Digitized by Google

RB.31.c.290

MANUFACTORY, QUEEN'S CUTLERY WORKS, SHEFFIELD, WAREHOUSE, 67 & 68, KING WILLIAM STREET, LONDON.