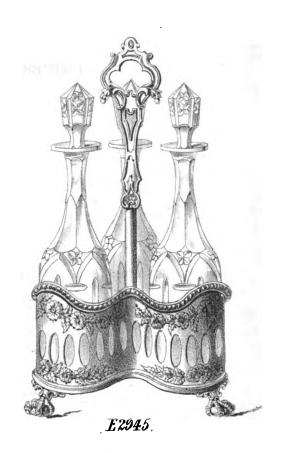

|     |   |   |   | 3 | 0     | 0       |
|        | Sugar Basi       | n, Gilt Ins    | ide   |       |         | •      |             |       | •     |     | • |   |   | 2 | 16    | 0       |
|        | Cream Ewe        |                |       |       |         |        |             |       |       |     |   |   |   | 2 | 6     | 0       |
|        |                  | •              | ea an | d Co  | ffee S  | ervice | £11         | 10    | 0     |     |   |   |   |   |       |         |
|        | Tea Kettle       |                |       |       |         |        |             |       |       |     |   |   |   | 9 | 10    | 0       |











JOSEPH MAPPIN AND BROTHERS.

QUEEN'S CUTLERY WORKS SHEFFIELD.

Stock ready at the Warehouse.
67 & 68 KING WILLIAM ST, CITY, LONDON











Drawn one fourth real save

#### MANUFACTORY,

QUEEN'S CUTLERY WORKS, SHEFFIELD, WAREHOUSE,

67 & 68, KING WILLIAM STREET, LONDON.

## PRICES OF MAPPINS' ELECTRO SILVER PLATE ON PURE NICKEL SILVER.

For Drawings, see corresponding numbers on Plate.

#### TEA AND COFFEE SETS

| E 3075                                                                                           | Plain Melon Pattern with solid  | Silve           | Mou   | nts, v | ery be | st qua | ılity— | - | , | • |   | £ | each<br>s. | d. |  |
|--------------------------------------------------------------------------------------------------|---------------------------------|-----------------|-------|--------|--------|--------|--------|---|---|---|---|---|------------|----|--|
| E 3075 Plain Melon Pattern with solid