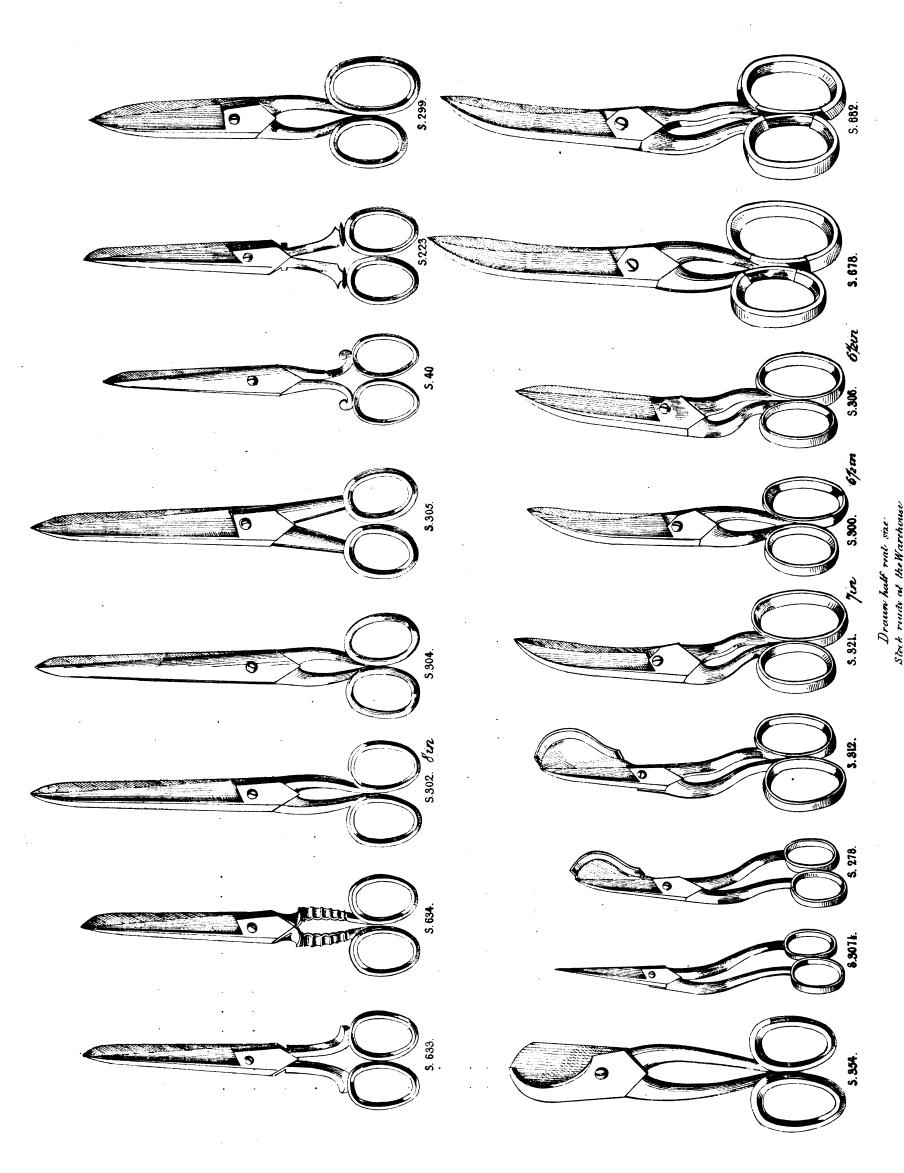

#### CONTENTS.

| Cutlery:—                                            | Electro-Silver Plate: PAGE                   |
|------------------------------------------------------|----------------------------------------------|
| Cooks and Butchers' Knives . 23                      | Fish Carvers, in Cases 27, 28                |
| Dessert Knives and Forks 29, 30                      | " EATING KNIVES 31                           |
| Dirk and Hunting Knives 13                           | FLOWER STANDS AND VASES . 35, 37, 46         |
| FISH CARVERS, in Cases 27, 28                        | FORKS AND SPOONS 32                          |
| " EATING KNIVES 31                                   | Grape Scissors 42                            |
| POCKET KNIVES 1 to 9                                 | Hash Dish 49                                 |
| Pruning and Budding Knives . 10                      | Inkstand 47                                  |
| RAZORS 21*, 22                                       | Knife Rests 42                               |
| Scissors 14 to 20, 42                                | LIQUEUR STANDS 34, 35, 36                    |
| ,, in Cases                                          | ,, FRAMES 39, 40, 50                         |
| Sportsmen's Knives, etc 11, 12                       | MUSTARD POTS                                 |
| TABLE KNIVES, ETC 24, 25, 26                         | Nutchackers 42                               |
| Dressing and Toilette Cases:—                        | Pepper Castor 43                             |
| GENTLEMEN'S 54, 55, 57 to 73                         | Pickle Stands 37                             |
|                                                      | SALT CELLARS                                 |
| Ladies'. 53,57,59,61,64 to 67,69 to 71<br>Solid Wood | Side and Curry Dishes 43, 45, 49             |
|                                                      | Soup Tureens                                 |
| "TIEN TOUT" Tourists' Dressing Case 73               | SOY FRAMES                                   |
| Dressing and Travelling Bags:—                       | SPOONS AND FORKS                             |
| Gentlemen's 72                                       | SUGAR BASKETS 33, 35, 46                     |
| Ladies'                                              | TEA AND COFFEE SETS . 39, 40, 41, 48, 52     |
| "SAC DE NUIT" . 73                                   | ,, Pors 47                                   |
| "SAC DE NUIT" 73 Electro-Silver Plate:               | , KETTLES                                    |
| Asparagus Tongs . 42                                 | ,, Tray                                      |
| BOTTLE OR DECANTER STANDS . 43, 45                   | TOAST RACKS                                  |
| Butter Coolers 33, 35, 44, 47                        | VEGETABLE DISH 49                            |
| CARE BASKETS                                         | Waiters and Salvers . 35, 38, 46, 47         |
| CANDELABRA 37                                        | WINE STRAINER 45                             |
| CANDLESTICKS: Table 35, 36                           | WINE STRAINER 40                             |
| ,, ,, with Glass Shades 38                           | Miscellaneous Articles:—                     |
| ,, Piano 36                                          | DESPATCH BOXES                               |
| ,, Taper 37                                          | TT                                           |
| , Chamber 38                                         | December 100                                 |
| " " with Glass Shades 38                             | ,, D (1 4.0                                  |
| CIGAR LAMP 47                                        | ···                                          |
| Claret Jugs 49                                       | BINATION" 73 LADIES' INSTRUMENT CASES 53, 73 |
| COMMUNION SERVICE                                    | - ~                                          |
| CRUET FRAMES 83, 36, 42, 51                          |                                              |
| Cups or Tankards                                     | _ ·                                          |
| Dessert Knives and Forks 29, 30                      |                                              |
| DISH COVERS                                          | SCENT AND PERFUME CASES                      |
| Egg Frames                                           |                                              |
|                                                      | REFRESHMENT, AND SPIRIT CASES 56, 73         |
|                                                      | Digitized by Goog                            |
|                                                      | Digitized by                                 |