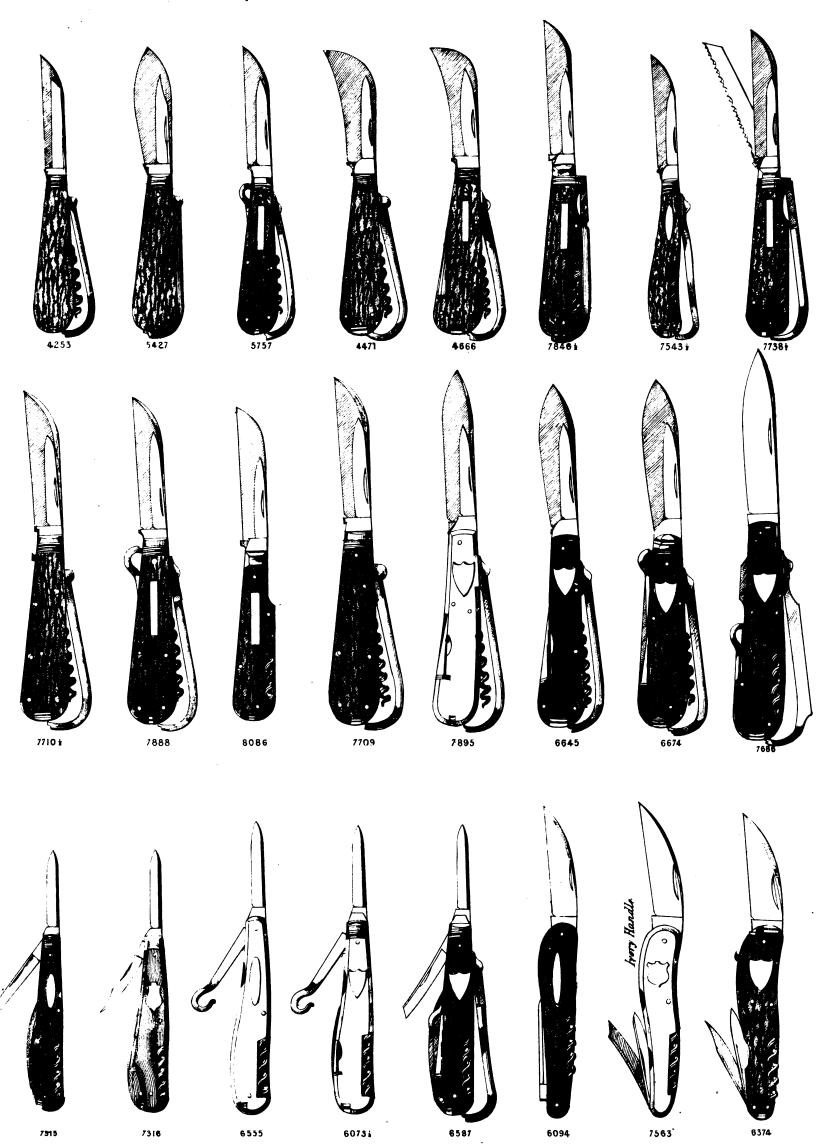

#### PRICES OF MAPPINS' VERY SUPERIOR POCKET KNIVES.

For Drawings, see corresponding numbers on Plate.

| ~~~               | ~ **          |           |                     |         |                                       |                          |         |          |             |              |             | per o      | d. |
|-------------------|---------------|-----------|---------------------|---------|---------------------------------------|--------------------------|---------|----------|-------------|--------------|-------------|------------|----|
| 7659              | Stag Handle,  |           |                     | _       |                                       |                          | •       | •        | •           | •            | •           | 24         | 0  |
| 7880              | Do.           | do.       | do.                 | do.     | German                                | Silver                   | Shoulde | ers .    | •           | •            | •           | <b>2</b> 8 | 0  |
| 6527              | Do.           | do.       | do.                 | do.     |                                       |                          |         | •        | •           | •            | •           | 22         | 0  |
| 5875              | Cocoa Handle  |           | do.                 | do.     | Flush, (                              | _                        |         |          | •           | •            | •           | 24         | 0  |
| 7879              | Do.           | do.       | do.                 | do.     | German                                |                          |         | rs .     | •           | •            | •           | 22         | 0  |
| $8003\frac{1}{2}$ | Do.           | do.       | do.                 | do.     | Octagor                               | Handle                   |         | • •      | •           | •            | •           | 21         | 0  |
| 8080              | Do.           | do.       | do.                 | do.     | do.                                   | do.                      | Shield  | •        | •           | •            | •           | <b>2</b> 5 | 0  |
| 6690              | Stag Handle   | do.       | Norfolk Kn          | -       | •                                     | ld .                     |         | •        | •           | •            | •           | <b>3</b> 8 | 0  |
| 6780              | Cocoa do.     | do.       | Wharncliffe         | Knife   |                                       |                          |         | •        | •           | •            | •           | 23         | 0  |
| 6054              | Stag do.      | do.       | do.                 | do.     | Flush,                                | Shield .                 | •       | •        | •           | •            | •           | <b>3</b> 8 | 0  |
| 6558              | Cocoa do.     | do.       | do.                 | do.     | do.                                   | do. P                    | lump H  | andle    | •           | •            | •           | 38         | 0  |
| 7883              | Do. do.       | do.       | do.                 | do.     | German                                | Silver                   | Shoulde | rs .     | •           | •            | •           | 26         | 0  |
| <b>7882</b>       | Stag do.      | 3 blade   | do.                 | do.     | Flush,                                | ver <mark>y li</mark> gl | ht and  | thin, G  | ermar       | n Silv       | er          |            |    |
|                   |               |           |                     |         |                                       |                          |         |          | S           | hould        | le <b>r</b> | 48         | 0  |
| 5907              | Buffalo do.   | do.       | do.                 | do.     | Shield,                               | Octagon                  |         | •        | •           | •            | •           | 40         | 0  |
| <b>7546</b>       | Stag do.      | do.       | do.                 | do.     | do.                                   |                          |         | •        | •           |              | •           | 40         | 0  |
| 06487             | Do. do.       | do.       | do.                 | do.     | •                                     |                          |         | •        | •           | •            | •           | 32         | 0  |
| 5788 <del>1</del> | Cocoa do.     | do.       | do.                 | do.     | Shield,                               | and Oct                  | agon H  | andle    | •           | •            |             | 38         | 0  |
| 8082              | Stag do.      | do.       | do.                 | do.     | Shield,                               |                          | _       |          | Shoul       | ld <b>er</b> |             | <b>54</b>  | 0  |
| 7825              | Do. do.       | do.       | do.                 | do.     | Flush,                                |                          |         |          |             |              |             | 48         | 0  |
| 60511             | Cocoa do.     | do.       | do.                 | do.     | Flush,                                |                          |         |          |             |              |             | 46         | 0  |
| 6054i             | Stag Handle   | do.       | do.                 | do.     | Flush, S                              | -                        | _       |          |             |              | •           | 50         | 0  |
| 7877              | Do.           | do.       | Norfolk Kn          |         |                                       |                          |         |          | •           |              |             | <b>54</b>  | 0  |
| 7217              | Do.           | do.       | Wharncliffe         |         |                                       |                          |         | •        | •           | •            |             | 24         | 0  |
| 6430              | Do.           | do.       | do.                 | do.     | Shield,                               |                          |         |          |             |              |             | 40         | 0  |
| 6700              | Do.           | do.       | do.                 | do.     |                                       |                          |         |          |             | _            |             | 35         | 0  |
| 5908              | Do.           | do.       | do.                 | do.     | Shield,                               |                          |         | lders    |             |              | •           | 42         | 0  |
| 8267              | Do.           | do.       | do.                 | do.     | German                                |                          |         |          |             |              | •           | 28         | o  |
| 8268‡             | Cocoa Handle  |           | do.                 | do.     | do.                                   | do.                      | do.     |          |             | •            | •           | 25         | 0  |
| 8266              | Do. do.       | 2 Blade   |                     | do.     | do.                                   | do.                      | do.     |          |             | •            | •           | 16         | 0  |
| 07416             | Stag do.      | 3 Blade   |                     | do.     | do.                                   | do.                      | do.     | Shield   | •           | •            | •           | 50         | 0  |
| 79051             | Do. do.       | do.       | Norfolk Kn          |         |                                       |                          |         |          | •           | •            | •           | 5 <b>4</b> | 0  |
| 5579              | Do. do.       | do.       | Wharncliffe         |         |                                       |                          | •       | •        | •           | •            | •           | 60         | o  |
| 06074             | Cocoa do.     | do.       | Strong Poc          |         |                                       |                          |         | ndle     | •           | •            | •           | 48         | 0  |
|                   | Do. do.       | do.       | ٠.                  |         |                                       | , Germa                  |         |          | dore        | •            | •           | ~ 4        | 0  |
| 7297<br>8311      | Stag Handle   |           | do.<br>iffa Knifa 9 |         |                                       |                          |         |          | ders        | •            | •           |            | 0  |
| 8 <b>333</b>      | Black Buffalo |           | = -                 |         |                                       |                          |         |          | ·<br>vuldar | • ^**        | •           | 40         | U  |
| 0000              | Diack Dullato | , itandie | , 2 Diade 1         | OCKG    | Kniic, io                             | ng Geri                  |         | nented   | _           |              |             | 30         | Λ  |
| 2144              | Cocoa Handle  | A Blod    | o Congress          | Knifa   | Garman 9                              | Silvar Si                |         |          |             |              |             |            | 0  |
| 8144              | Buffalo do.   | _         |                     | Kiille, | German i                              | oliver of                | nourder | , Octag  | 011 112     | mane         | •           | 38         | 0  |
| 8657              |               | do.       | do.                 |         | · · · · · · · · · · · · · · · · · · · |                          | :::     | Vanlaad  | chan'       | Idam         | •           | 22         | 6  |
| 8145              | Stag do.      | do.       | do.                 |         | Shield, G                             |                          |         |          |             | iders        | •           | 44         | 0  |
| 8125 <del>1</del> | Do. do.       | do.       | do.                 |         | very larg                             |                          |         | es, onle | iu.         | •            | •           | 40         | 0  |
| 8132              | Do. do.       | 6 Blade   |                     |         | Shield, F.                            |                          |         |          | •           | •            | •           | 48         | 0  |
| 8121              | Buffalo do.   | _         | Strong Poo          |         |                                       | man Silv                 | ver Sho | ulders   | •           | •            | •           | 58<br>94   | 0  |
| 8308              | Stag do.      | do.       | Wharncliff          | e Knif  | е.                                    |                          | •       | •        | •           | •            | •           | 24         | 0  |
| 7850              | Do. do.       | do.       | do.                 | ٠, م    | •                                     |                          |         | •        | •           | •            | •           | 22         | 0  |
| 7701              | Do. do.       |           | Pockét Kn           |         |                                       |                          | ulders  | •        | •           | •            | •           | 24         | 0  |
| 7850 <del>]</del> | Do. do.       | 3 Blade   | Wharncliff          | e Knife | e, Shield                             |                          | •       | •        | •           | •            | •           | 24         | 0  |