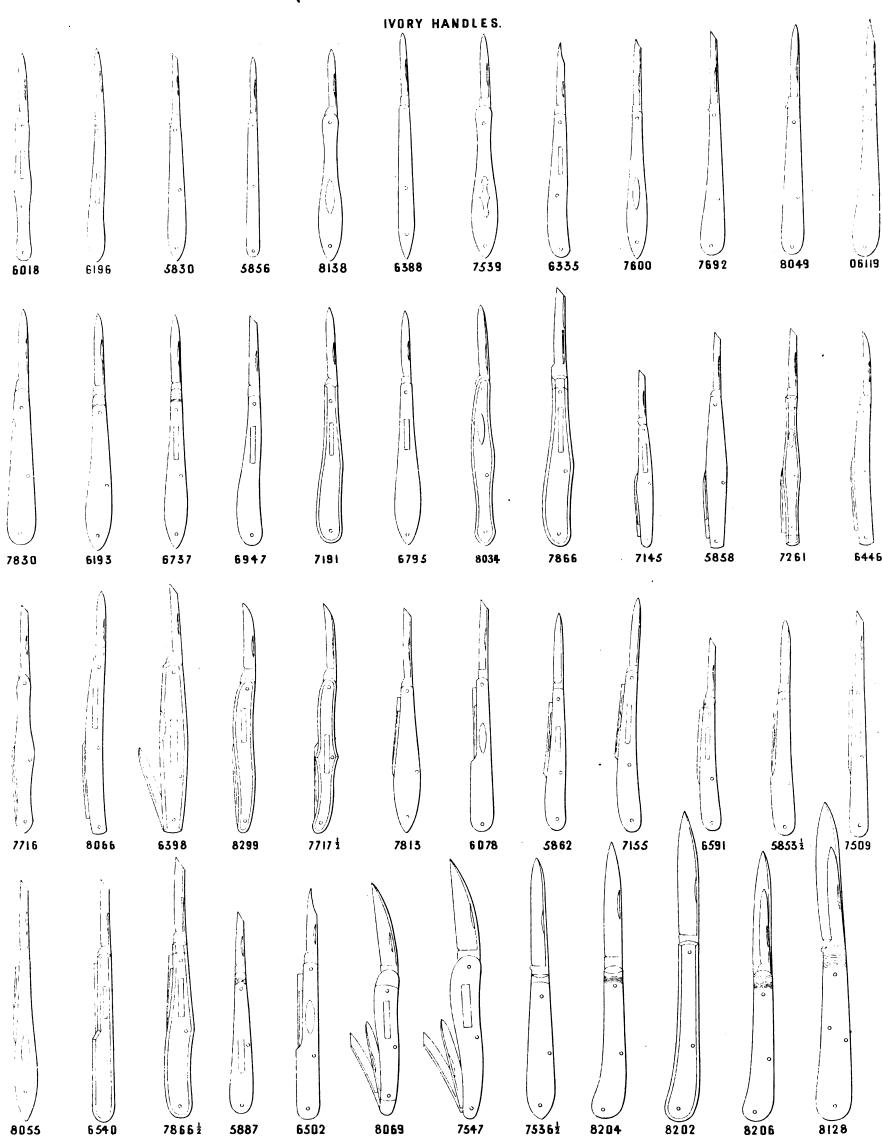

#### PRICES OF MAPPINS' VERY SUPERIOR POCKET KNIVES. For Drawings, see corresponding numbers on Plate

|                   |            |            | FO         | r Drawings, | see corresponding numbers on Plate           | per       | doz.    |
|-------------------|------------|------------|------------|-------------|----------------------------------------------|-----------|---------|
| 6018              | Ivory      | Handle.    | Penknife.  | 1 blade.    | with name plate                              | s.<br>14  | d.<br>0 |
| 6196              | Do.        | do.        | do         | do.         | do. do                                       | 15        | 0       |
| 6197              | Pearl      | do.        | do.        | do.         | same shape as 6196, no Shoulder or Plate .   | 22        | 6       |
| 5830              | Ivory      | do.        | do.        | do.         |                                              | 8         | 0       |
| 80903             | Do.        | do.        | do.        | do.         | shape as 5830, with Shoulder                 | 8         | 0       |
| <b>5</b> 856      | Do.        | do.        | do.        | do.         |                                              | 9         | 6       |
|                   | Cortoises  | hell do.   | do.        | do.         | shape as 5856                                | 14        | 0       |
| 8138              | Ivory      | do.        | do.        | do.         | flush, with name plate                       | 20        | 0       |
| 8137              | Pearl      | do.        | do.        | do.         | flush, shape as 8138, with randed edge       | 33        | 0       |
| <b>6388</b>       | Ivory      | do.        | do.        | do          |                                              | 11        | 0       |
| 06388             | Do.        | do.        | do.        | do.         | shape as 6388, with plain round Shoulder     | 12        | 6       |
| <b>7</b> 539      | Do.        | do.        | do.        | do.         | flush, with name plate                       | 21        | 0       |
| 6335              | Do.        | do.        | do.        | do.         | do. do                                       | 18        | 0       |
| 7600              | Do.        | do.        | đo.        | do.         | with name plate                              | 14        | 0       |
| 7692              | Do.        | do.        | do.        | do.         | polished                                     | 7         | 0       |
| 8902              | Stag       | do.        | do.        | do.         | same shape as 7692                           | 9         | 6       |
| 8943              | Do.        | do.        | do.        | 2 blades,   |                                              | 15        | 6       |
| 8941              | Ivory      | do.        | do.        | do.         | do. do                                       | 14        | 6       |
| 8049              | Do.        | do.        | do.        |             | polished                                     | 7         | 0       |
| 7897              | Stag       | do.        | do.        | do.         | same pattern as 8049                         | 7         | O       |
| 06119             | Ivory      | do.        | do.        | do          |                                              | 9         | 0       |
| 6119              | Buffalo    |            | do.        | do.         | same shape as 06119                          | 8         | 0       |
| 61191             | Stag       | do.        | do.        | do.         | do. do                                       | 8         | 6       |
| 7830              | Ivory      | do.        | do.        | do.         | flush, German Silver Shoulder                | 18        | 0       |
| 6193              | Do.        | do.        | do.        | do.         | German Silver Shoulder                       | 11        | 0       |
| 6737              | Do.        | do.        | do.        | do.         | do. do. with Shield                          | 18        | 0       |
| 6947              | Do.        | do.        | do.        | do.         | with Shield                                  | 16        | 0       |
| 7191              | Do.        | do.        | do.        | do.         | with Shield, Octagon Handle                  | 21        | 0       |
| 6795              | Do.        | do.        | do.        | do.         | do                                           | 15        | 0       |
| 8034              | Do.        | do.        | do.        | do.         | do. flush, Octagon Handle, "badly drawn"     | 24        | 0       |
| 7866              | Do.        | do.        | do.        | do.         | do. German Silver Shoulder                   | 28        | 0       |
| 7145              | Do.        | do.        |            | 2 blades,   | do                                           | 19        | 0       |
| 5858              | Do.        | do.        | do.        | do.         |                                              | 18        | 0       |
| 7261              | Do.        | do.        | do.        | do.         | do. German Silver Shoulders, Octagon         | 0.0       | ^       |
| 6446              | <b>D</b> . | 3.         |            | 1.          | Handle                                       |           | 0       |
| 6446              | Do.        | do.        | do.        | do.         | 1                                            | 19        | 0       |
| 7716              | Do.        | do.        | do.        | do.         | do. "omitted in sketch"                      | 30        | 0       |
| 8066              | Do.        | do.        | do.        | do.         | do                                           | 28<br>36  | 0       |
| 6398              | Do.<br>Do. | do.        | do.<br>do. | do.         | do. flush, Octagon Handle do. Octagon Handle | 32        | Ü       |
| 8299<br>7717∮     | Do.        | do.<br>do. | do.        | do.<br>do.  | do. do                                       | 32        | 0       |
| 7813              | Do.        | do.        | do.<br>do. | do.         | do. do                                       | 18        | 0       |
| 6078              | Do.        | do.        | do.        | do.         | with Shield                                  | 28        | 0       |
| 5862              | Do.        | do.        | do.        | do.         | do                                           | 22        | 0       |
| 7155              | Do.        | do.        | do.        | do.         | do                                           | 26        | 0       |
| 6591              | Do.        | do.        | do.        | do.         | do. German Silver Shoulder                   | 24        | 0       |
| 58534             | Do.        | do.        | do.        | do.         | do definite sirver shoulder                  | 20        | 0       |
| 7509              | Do.        | do.        | do.        | do.         | with Shield                                  | 24        | 0       |
| 8055              | Do.        | do.        | do.        | do.         | do                                           | 25        | 0       |
| 6540              | Do.        | do.        | do.        | do.         | do. Octagon Handle                           | 28        | 0       |
| 7866 <del>1</del> | Do.        | do.        | do.        | do.         | do. do. German Silver Shoulder               | 36        | 0       |
| _                 | ortoisesh  |            |            |             | Shield, German Silver Shoulder               | 22        | 6       |
| 6502              | Do.        | do.        |            | 2 blades,   |                                              | 42        | 0       |
| 8069              | Do.        |            | cket Knise |             | do. German Silver Shoulder                   | 50        | 0       |
| 7517              | Do.        | do.        | do.        | do.         | do                                           | 56        | 0       |
| $7536\frac{1}{2}$ |            |            |            |             | teel blade, German Silver Shoulder           | 10        | 0       |
| 8204              | Do.        | do.        | do         |             | do. do. do                                   | 18        | 6       |
| 8202              | Do.        | do.        | do         |             | do. Octagon Handle                           | 21        | 0       |
| 8206              | Do.        | do.        | do         |             | ith Pen blade                                | <b>25</b> | 0       |
| 8128              | Do.        |            |            |             | German Silver Shoulder                       | 26        | 0       |
|                   |            |            |            |             |                                              |           |         |