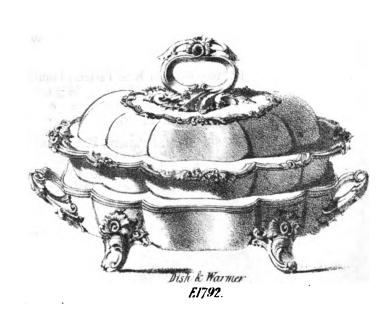

ttern . E1796 Four Warmers with Top Plate E1797 Oblong Dishes, "Threaded" Pattern 0 0 16 E1797 Four Warmers with Top Plate E1800 Oblong Dishes, "Fluted Gadroon". 15 0 O E 1800 Four Warmers with Top Plate E1792 Oblong Dishes, "Norfolk" Pattern . 18 0 0 E1792 Four Warmers with Top Plate 15 0 0 E1802 Soup Tureen, 5 quarts, "Norfolk" Pattern 18 10 0 MUSTARD POT8. E 1803 Electro Plated on Pure Nickel Silver B172 Do. on White Metal 0 9 0 B5 WINE STRAINER, Gilt Inside. 0 18 0 SALT CELLARS, Electro Gilt, Sea Shell Pattern B171 5 E2353 DECANTER STANDS, "Vine" Border 8 with Shield for Engraving 1 10 0 E2353 Do. do.





### JOSEPH MAPPIN AND BROTHERS.

QUEENS CUTLERY WORKS SHEFFIELD.

Stock ready at the Wardware

67 & 68, KING WILLIAM ST CITY, LONDON.

Drawn one tourth real size





B172.











#### MANUFACTORY,

QUEEN'S CUTLERY WORKS, SHEFFIELD,

#### WAREHOUSE,

67 & 68, KING WILLIAM STREET, LONDON.

## PRICES OF MAPPINS' ELECTRO SILVER PLATE ON PURE NICKEL SILVER.

For Drawings, see corresponding numbers on Plate.

|                               | CAKE BASKETS.                                           |               |                  |   |         |                   |
|-------------------------------|---------------------------------------------------------|---------------|------------------|---|---------|-------------------|
|                               |                                                         |               |                  |   | ea<br>& | ch.<br><i>d</i> . |
| B109                          | Very good Grape Pattern, with Vine Handle and Border