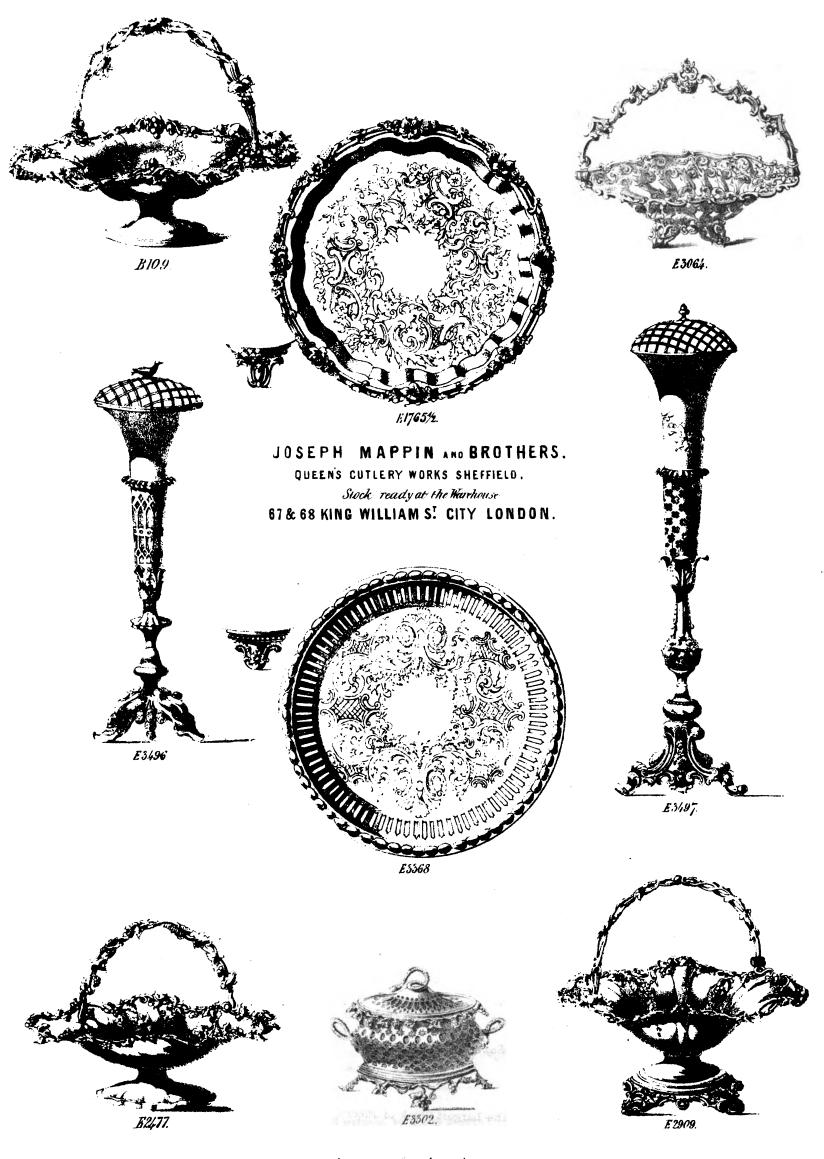

65 }                      | Elegant Rose Pattern, beautifully Chased:—              |               |                  |   |         |                   |
|                               | 8 Inch. 10 Inch. 12 Inch. 14 Inch.                      | 16 Inch.      | 18 Inch          | • | 20 I    |                   |
|                               | s. d. s. d. s. d. s. d. each 24 0 30 0 36 0 50 0        | s. d.<br>70 0 | s. d.<br>84 0    |   | 114     | 0                 |
| E 3368                        | Beaded Pattern, Pierced and Chased:—                    |               |                  |   |         |                   |
| <del>-</del> - <del>-</del> - | 8 Inch. 10 Inch. 12 Inch. each 30 0 38 0 46 0           | 14 Inch. 50 0 | 18 Inch.<br>86 0 |   |         |                   |



Drawn enclourth real size

#### MANUFACTORY,

QUEEN'S CUTLERY WORKS, SHEFFIELD,

#### WAREHOUSE,

67 & 68, KING WILLIAM STREET, LONDON.

## PRICES OF MAPPINS' ELECTRO SILVER PLATE ON PURE NICKEL SILVER.

For Drawings, see corresponding numbers on Plate.

|        |                    | ,                                       | TEA    | PO     | TS,    | ON    | WHI            | TE                    | ME.        | ΓAL.          |             |        |                |            | cac        | ch      |
|--------|--------------------|-----------------------------------------|--------|--------|--------|-------|----------------|-----------------------|------------|---------------|-------------|--------|----------------|------------|------------|---------|
| E3211  | Plain Upright Pa   | t