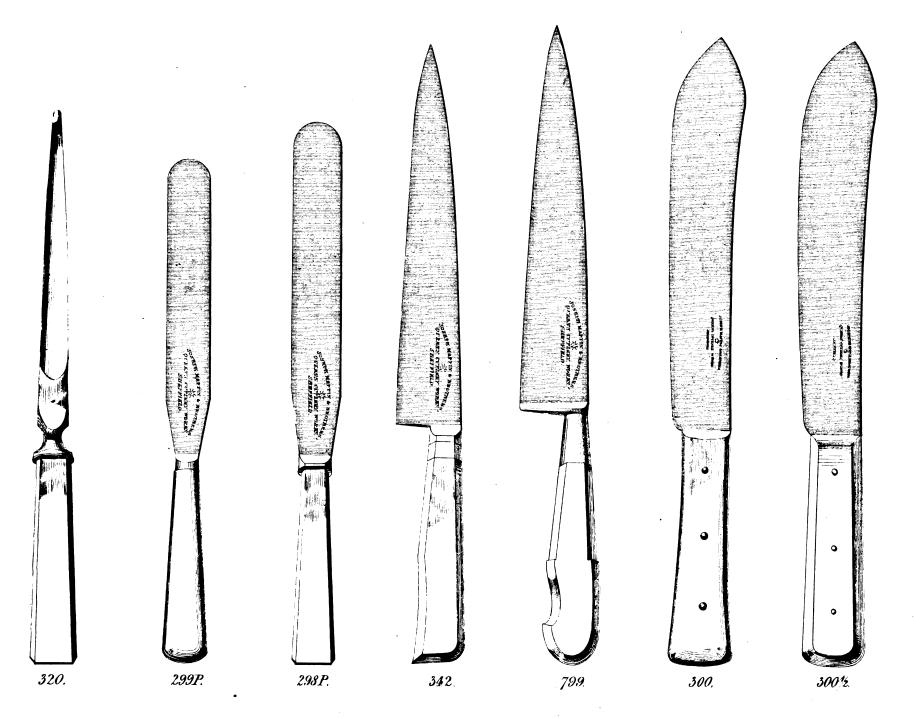

| Black Ha     | ndle Kni           | fe Sharpei   | ner, 4 W         | heels, Bra          | s Frame            |                  |    | •      | "         | 36    | 0           |
| 823                  | Do.          |                    | do.          | 2 W              | heels .             |                    | •                |    | •      | . each    | 4     | 0           |
| 823<br>Iv ory 3 Whe  | Ivory Ha     | ndle               | do.          | 3 W              | heels .             | • •                |                  | •  | •      | ٠,,       | 7     | 0           |
| 299P<br>Pill Knives. | Cocoa Har    | ndle Pill          | Knives,      | { 4 i 5/6        |                     | in.<br>3/0         | 6 in.<br>8/0 per | do | z.     |           |       |             |



JOSEPH MAPPIN AND BROTHERS, QUEEN'S CUTLERY WORKS, SHEFFIELD.

Stock ready at the Warehouse,

87&88.KING WILLIAM STREET, CITY, LONDON.



#### MANUFACTORY,

QUEEN'S CUTLERY WORKS, SHEFFIELD, WAREHOUSE,

67 & 68, KING WILLIAM STREET, LONDON.

#### PRICES OF MAPPINS' CELEBRATED TABLE CUTLERY.

For Drawings, see corresponding numbers on Plate.

With Ivory Handles, warranted NOT TO COME LOOSE in hot water, for which they received the Prize Medal of the Great Exhibition of all Nations in 1851.

|                  |                                      |                                 | K n   | Fables.<br>er doz.<br>dves and<br>Forks. | Desse<br>per d<br>Knives<br>Fork | oz.          |         | vers,<br>pair.  | Kni      | ble<br>ves,<br>doz. | Dess<br>Kni<br>per o | ves,         |
|--------