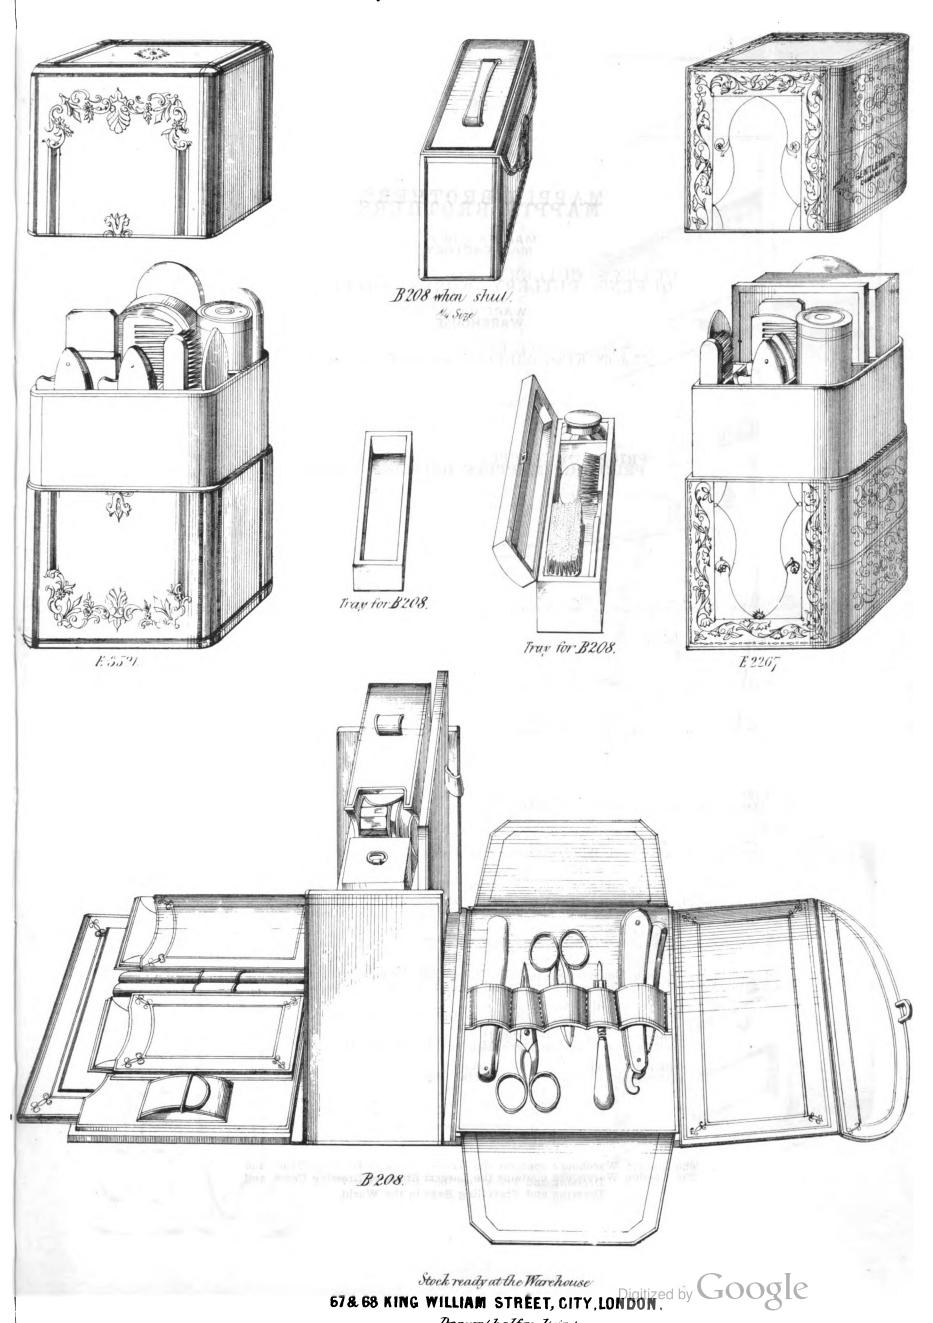

|
|       | two best Ivory Razors, Strop and Comb                                       | 1 2 0                         |
| B208  | Gentleman's Russia or Morocco "Tourist's" Dressing and Writing Case; con-   |                               |
|       | taining Hair, Tooth, Nail and Shaving Brushes, Glass Soap Dish, Looking-    |                               |
|       | glass, Razor, Nail-file, Nail Scissors, Paper or Hair Scissors, Paper-knife |                               |
|       | with pen blade, Folio for Paper and Envelopes, Scaling-wax, Ink, Tray for   |                               |
|       | Pens, and Pocket for Postage Stamps, Double-action Lock . Complete          | 3 12 0                        |



## JOSEPH MAPPIN AND BROTHERS.

QUEEN'S CUTLERY WORKS SHEFFIELD.



Thorason / Inthony Trains

#### MANUFACTORY,

# QUEEN'S CUTLERY WORKS, SHEFFIELD, WAREHOUSE,

67 & 68, KING WILLIAM STREET, LONDON.

#### PRICES OF MAPPINS' DRESSING CASES.

For Drawings, see corresponding numbers on Plate.

| E3310  | Gentleman's Roan Leather Toilette Instrument Case, with six articles best                                                                                                                                                                                                       | £ | each. | d. |
|--------|---------------------------------------------------------------------------------------------------------------------------------------------------------------------------------------------------------------------------------------------------------------------