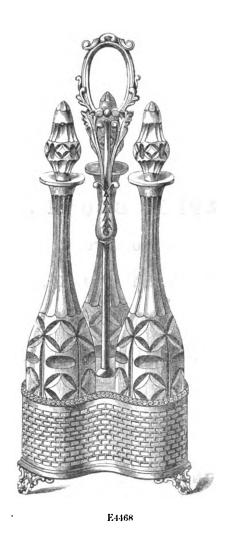

| • | •   |   | 4        | 0          | C |  |  |  |  |  |
| S4286          | Short Size for Sideboard, with 3 elegant Cut Bottles, White Glass  |   | •   | • | 5 1      | 2          | 0 |  |  |  |  |  |
| S 4329         | Pierced Frame, with 3 handsome White Cut Glass Bottles             | • | •   | • | 6        | 6          | O |  |  |  |  |  |
| B704           | Very fine handsome Stand, with 3 finest Cut Flint Glass Bottles.   | • | •   | • | 9        | 0          | 0 |  |  |  |  |  |
| E4090          | Oil and Vinegar Cruet for Salad, with 2 handsome Cut Glass Bottles | • | •   | • | 3 1      | <b>2</b> . | 0 |  |  |  |  |  |
| E4166          | Pickle Frame, with 2 Flint Cut Glass Bottles                       |   | • , | • | 4        | 6          | 0 |  |  |  |  |  |













QUEEN'S CUTLERY WORKS, SHEFFIELD,

STOCK READY AT THE WAREHOUSE,

67 & 68, KING WILLIAM STREET, CITY, LONDON.



84329



B704



DRAWN ONE FOURTH REAL SIZE.

#### MANUFACTORY,

QUEEN'S CUTLERY WORKS, SHEFFIELD,

#### WAREHOUSE,

67 & 68, KING WILLIAM STREET, LONDON.

## PRICES OF MAPPINS' ELECTRO SILVER PLATE ON PURE NICKEL SILVER.

For Drawings, see corresponding numbers on Plate.

#### CRUET FRAMES.

|       |                                 |      |       |   |   |         |        |        |     |   |   | £ | each. | d. |
|-------|---------------------------------|------|-------|---|---|---------|--------|--------|-----|---|---|---|-------|----|
| E4041 | Handsome Scroll Pattern,        | •    |       |   | 6 | Glasses |        |        |     |   |   | 5 | 5     | 0  |
| E1773