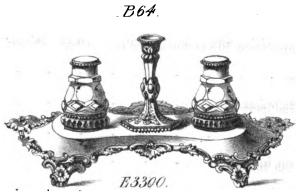

| •          | •             | •           | •      | •              | •          | 20         | 0       |
|        |                    | Se                                      | et cor | nple   | te     | •     | •              | <b>£</b> 9            | 0          | 0             |             |        |                |            |            |         |
|        |                    |                                         |        | E      | Ingrav | ed 6d | . each         | extra                 | •          |               |             |        |                |            |            |         |

#### JOSEPH MAPPIN AND BROTHERS.

QUEEN'S CUTLERY WORKS SHEFFIELD. Stock ready at the Warehouse

67 & 68, KING WILLIAM STCITY, LONDON.



E3211.C.





E 3209







B6+.



BOA.



E32/1.

B64.



E3020.

Drawn one fourthreat Size.



#### MANUFACTORY,

QUEEN'S CUTLERY WORKS, SHEFFIELD,

#### WAREHOUSE,

67 & 68, KING WILLIAM STREET, LONDON.

## PRICES OF MAPPINS' ELECTRO SILVER PLATE ON PURE NICKEL SILVER.

For Drawings, see corresponding numbers on Plate.

| TEA AND COFFEE SETS. |                                  |          |          |        |                   |        |       |        |   |   | each. |    |    |
|----------------------|----------------------------------|----------|----------|--------|-------------------|--------|-------|--------|---|---|-------|----|----|
| E4220                | Electro-Plated on hard Nickel Si | ilver, i | finest   | qualit | y, "]             | Eugen  | ie" I | atteri | 1 |   | £     | s. | d. |
|