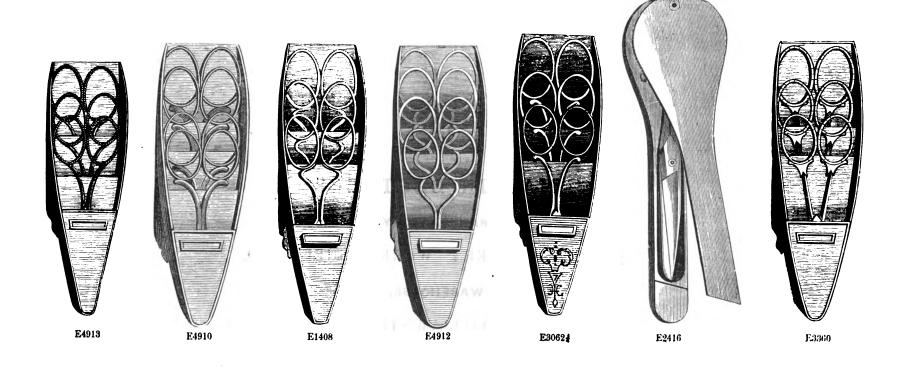

#### CONTENTS.

| Cutlery:—                                            | Electro-Silver Plate: PAGE                   |
|------------------------------------------------------|----------------------------------------------|
| Cooks and Butchers' Knives . 23                      | Fish Carvers, in Cases 27, 28                |
| Dessert Knives and Forks 29, 30                      | " EATING KNIVES 31                           |
| Dirk and Hunting Knives 13                           | FLOWER STANDS AND VASES . 35, 37, 46         |
| FISH CARVERS, in Cases 27, 28                        | FORKS AND SPOONS 32                          |
| " EATING KNIVES 31                                   | Grape Scissors 42                            |
| POCKET KNIVES 1 to 9                                 | Hash Dish 49                                 |
| Pruning and Budding Knives . 10                      | Inkstand 47                                  |
| RAZORS 21*, 22                                       | Knife Rests 42                               |
| Scissors 14 to 20, 42                                | LIQUEUR STANDS 34, 35, 36                    |
| ,, in Cases                                          | ,, FRAMES 39, 40, 50                         |
| Sportsmen's Knives, etc 11, 12                       | MUSTARD POTS                                 |
| TABLE KNIVES, ETC 24, 25, 26                         | Nutchackers 42                               |
| Dressing and Toilette Cases:—                        | Pepper Castor 43                             |
| GENTLEMEN'S 54, 55, 57 to 73                         | Pickle Stands 37                             |
|                                                      | SALT CELLARS                                 |
| Ladies'. 53,57,59,61,64 to 67,69 to 71<br>Solid Wood | Side and Curry Dishes 43, 45, 49             |
|                                                      | Soup Tureens                                 |
| "TIEN TOUT" Tourists' Dressing Case 73               | SOY FRAMES                                   |
| Dressing and Travelling Bags:—                       | SPOONS AND FORKS                             |
| Gentlemen's 72                                       | SUGAR BASKETS 33, 35, 46                     |
| Ladies'                                              | TEA AND COFFEE SETS . 39, 40, 41, 48, 52     |
| "SAC DE NUIT" . 73                                   | ,, Pors 47                                   |
| "SAC DE NUIT" 73 Electro-Silver Plate:               | , KETTLES                                    |
| Asparagus Tongs . 42                                 | ,, Tray                                      |
| BOTTLE OR DECANTER STANDS . 43, 45                   | TOAST RACKS                                  |
| Butter Coolers 33, 35, 44, 47                        | VEGETABLE DISH 49                            |
| CARE BASKETS                                         | Waiters and Salvers . 35, 38, 46, 47         |
| CANDELABRA 37                                        | WINE STRAINER 45                             |
| CANDLESTICKS: Table 35, 36                           | WINE STRAINER 40                             |
| ,, ,, with Glass Shades 38                           | Miscellaneous Articles:—                     |
| ,, Piano 36                                          | DESPATCH BOXES                               |
| ,, Taper 37                                          | TT                                           |
| , Chamber 38                                         | December 100                                 |
| " " with Glass Shades 38                             | ,, D (1 4.0                                  |
| CIGAR LAMP 47                                        | ···                                          |
| Claret Jugs 49                                       | BINATION" 73 LADIES' INSTRUMENT CASES 53, 73 |
| COMMUNION SERVICE                                    | - ~                                          |
| CRUET FRAMES 83, 36, 42, 51                          |                                              |
| Cups or Tankards                                     | _ ·                                          |
| Dessert Knives and Forks 29, 30                      |                                              |
| DISH COVERS                                          | SCENT AND PERFUME CASES                      |
| Egg Frames                                           |                                              |
|                                                      | REFRESHMENT, AND SPIRIT CASES 56, 73         |
|                                                      | Digitized by Goog                            |
|                                                      | Digitized by                                 |