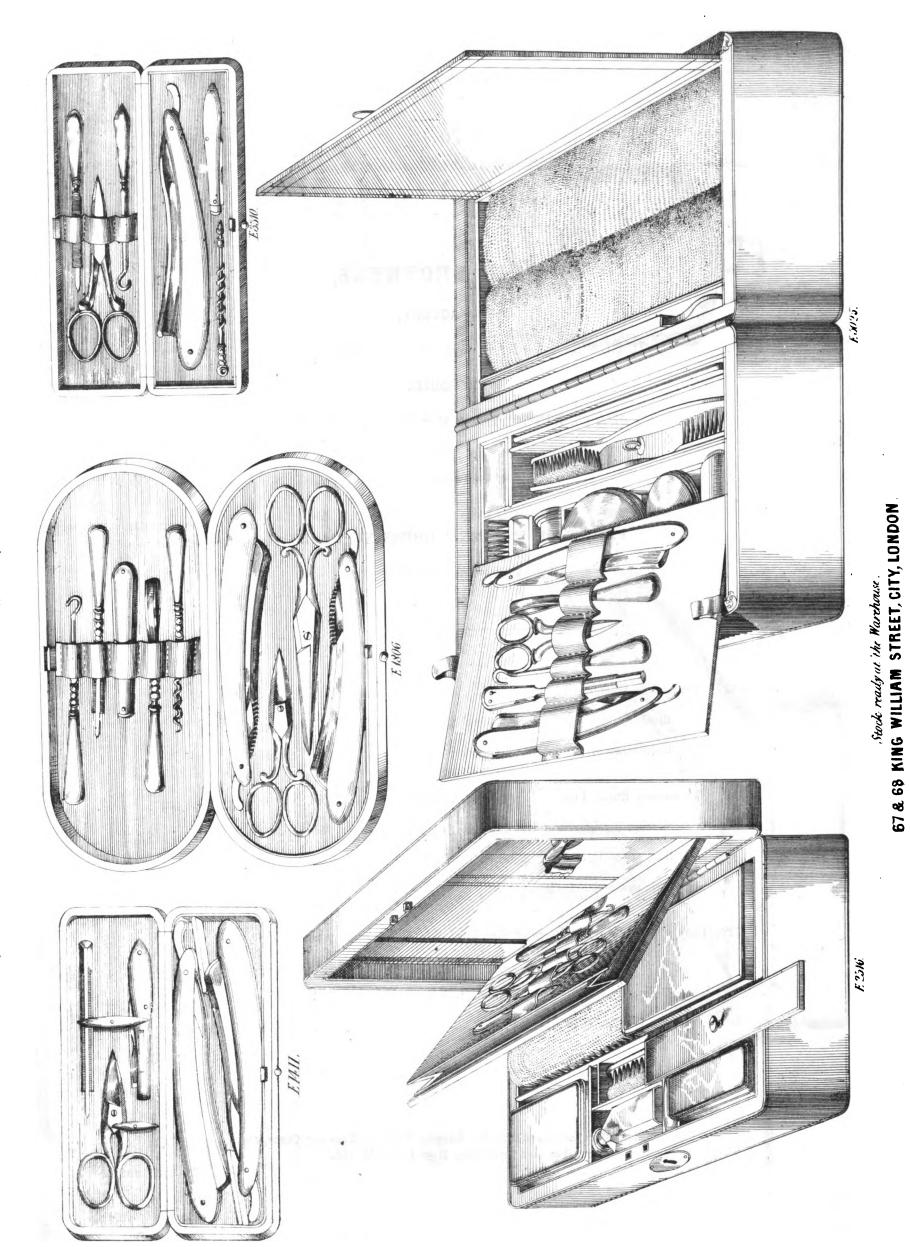

# CUTLERS AND ELECTRO-SILVER PLATERS.

LONDON ESTABLISHMENT-

67 & 68, KING WILLIAM STREET, CITY,

Where the Largest Stock in the World is kept.

Digitized by Google

RB.31.c.290

MANUFACTORY, QUEEN'S CUTLERY WORKS, SHEFFIELD, WAREHOUSE, 67 & 68, KING WILLIAM STREET, LONDON.