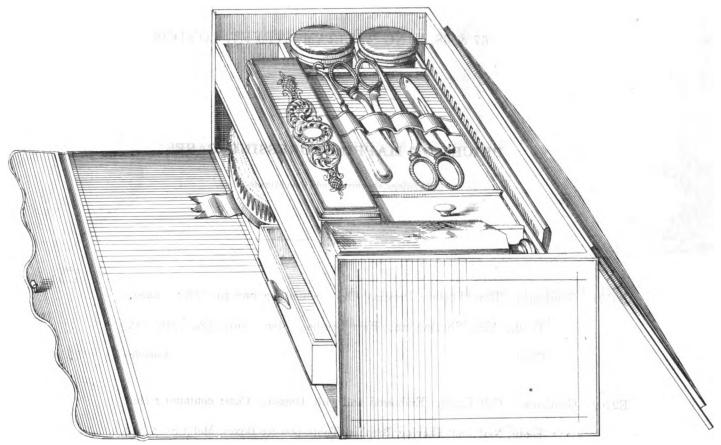

ooking Glass                                                        | 4 | 0           | . 0 |
| B186           | Gentleman's Russia Leather Dressing Case, lined Silk Velvet, and with best Plated |   |             |     |
|                | Fittings to fine Cut Glass Trays, complete sets of best Brushes, large            |   |             |     |
|                | Silver-capped Bottle, Strop and Comb, fitted with nine Instruments of best        |   |             |     |
|                | Cutlery, large Looking Glass and Bramah Lock, with outside Leather                |   |             |     |
|                | Cover for Travelling                                                              | 9 | 0           | o   |



### JOSEPH MAPPIN AND BROTHERS. QUEEN'S CUTLERY WORKS SHEFFIELD.





B 185.



B 186. Brushes, Strop & Comb under Fray.

Stock ready at the Warehouse Digitized by Gogle 67 & 68, KING WILLIAM ST. CITY, LONDON.

#### MANUFACTORY,

QUEEN'S CUTLERY WORKS, SHEFFIELD, WAREHOUSE,

67 & 68, KING WILLIAM STREET, LONDON.

#### PRICES OF MAPPINS' DRESSING CASES.

For Drawings, see corresponding numbers on Plate.

| E3521 | Gentleman's Roan Leather Dressing Case; containing one pair Ivory Razors,   | each. $\mathcal{L}$ s.] $[d]$ |
|-------|-----------------------------------------------------------------------------|-------------------------------|
|       | Tooth, Nail, Shaving and Hair Brushes, Metal Soap Box, Strop and            |                               |
|       | Comb                                                                        | 0 17 0