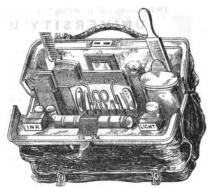

# CUTLERS AND ELECTRO-SILVER PLATERS.

LONDON ESTABLISHMENT-

67 & 68, KING WILLIAM STREET, CITY,

Where the Largest Stock in the World is kept.

Digitized by Google

RB.31.c.290

MANUFACTORY, QUEEN'S CUTLERY WORKS, SHEFFIELD, WAREHOUSE, 67 & 68, KING WILLIAM STREET, LONDON.