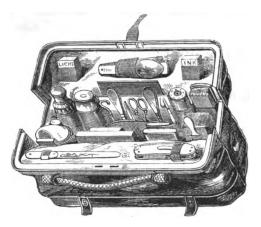

|              | Case, I ennoucer, &c Complete                        | 1  | 19             | U  | I 4            | as C113 Complete                                                                          | 14  | U    | U  |







B588



B788



C180





C179





Clis



C116



C51



B786



C52



C68



C297



CIII



C169



MANUFACTORY, QUEEN'S CUTLERY WORKS, SHEFFIELD. WAREHOUSE, 67 & 68, KING WILLIAM ST., LONDON.

#### PRICES OF MAPPINS' WRITING CASES, DESKS, &c., &c.

| PRICES OF MAPPINS' WRITING CASES, DESKS, &c., &c.  For Drawings, see corresponding numbers on Plate.