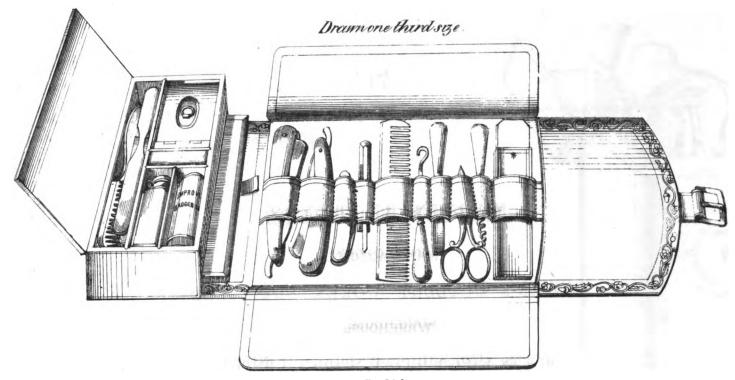

# CUTLERS AND ELECTRO-SILVER PLATERS.

LONDON ESTABLISHMENT-

67 & 68, KING WILLIAM STREET, CITY,

Where the Largest Stock in the World is kept.

Digitized by Google

RB.31.c.290

MANUFACTORY, QUEEN'S CUTLERY WORKS, SHEFFIELD, WAREHOUSE, 67 & 68, KING WILLIAM STREET, LONDON.