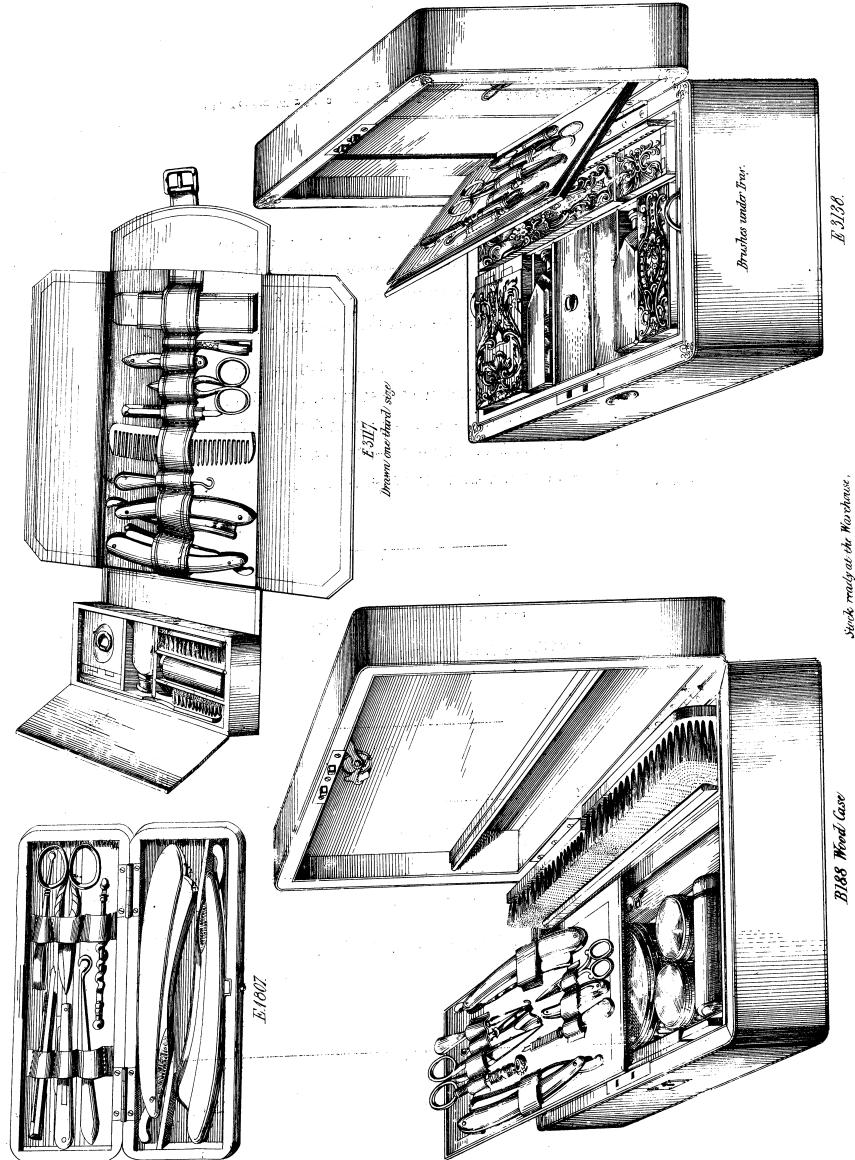

rl Penknife, Pearl Button-hook, Tweezers, and Nail-file | 4 | 0  | 0       |
| E3138r | As above, but Russia Leather                                                                                                                                                                                                                                                                                                            | 4 | 10 | 0       |
| B188   | Russia Leather Gentleman's Dressing Case, with outside Cover, containing Hair and Cloth Brushes, Tooth, Nail, and Shaving Brushes, Soap Box, Pomade Jar, and Tooth-powder Box, Strop and Comb, Nine Instruments of best Cutlery, Silver-capped Bottle for Perfume, and all best Plated Fittings                                         | 5 | 12 | 0       |





Stock ready at the Warchause, 67&68.KING WILLIAM STREET, CITY, LONDON

8.KING WILLIAM SIKEEI, UIII. Drawn half seze:

#### MANUFACTORY,

QUEEN'S CUTLERY WORKS, SHEFFIELD, WAREHOUSE,

67 & 68, KING WILLIAM STREET, LONDON.

#### PRICES OF MAPPINS' DRESSING CASES.

For Drawings, see corresponding numbers on Plate

| cacu.         |                                                                              |       |
|---------------|------------------------------------------------------------------------------|-------|
| £ s. d        | 4 Best Coromandel Wood Brass-bound Case, lined Silk Velvet, and best Lock;   | B74   |
|               | containing one pair finest Ivory Razors, Hair and Nail Scissors, three blade |       |
|               | Ivory Knife, Ivory Handle Button-hook, Nail-fil