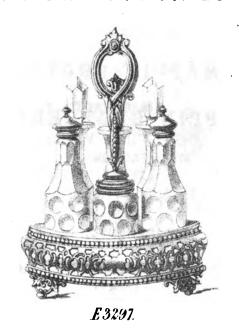

| od.  | ,     | •     | •    | •      |    |           |     | 42                  | 0          |
|        | EGG FRAME.                                                                                                              |      |       |       |      |        |    |           |     |                     |            |
| E26051 | Electro Plated on Nickel Silver, "New Scroll" Pat<br>Revolving, with Spoons complete                                    | tern | , Pie | erced | Sid. | les, } |    | Cups.     |     | 6 Cuj<br>80         |            |

The London Warehouse contains the Largest Stock of Flectro Silver Plate in the World.

### MAPPIN AND BROTHERS,

#### QUEEN'S CUTLERY WORKS, SHEFFIELD.

Stock ready at the Warehouse

### 67 & 68 KING WILLIAM ST. CITY. LONDON.

























#### MANUFACTORY,

QUEEN'S CUTLERY WORKS, SHEFFIELD,

#### WAREHOUSE,

67 & 68, KING WILLIAM STREET, LONDON.

## PRICES OF MAPPINS' ELECTRO SILVER PLATE ON PURE NICKEL SILVER.

For Drawings, see corresponding numbers on Plate.

|        |                        | ТО           | AST | RACI | <b>KS.</b> |   |   |   |          |   |   | eac |   |
|--------|------------------------|--------------|-----|------|------------|---|---|---|----------|---|---|-----|---|
| E3379  | Plain shaped .         |              | •   | •    | •          | • | • | • | •        | • | • | 7   | 0 |
| E2906  | Grecian, Plated on Whi | ite Metal .  | •   | •    | •          | • | • | • | •        | • | • | 11  | 6 |
| E 2748 | Hollow Ridge, Plated o | n Nickel .   | •   | •    | •          | •