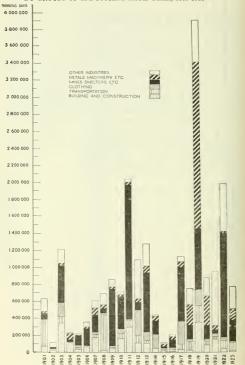

3,364       | 2,036                        | 2,237   | 27,269  | 73,149       | 48,023                    | 55,978  |
| December  | 21   | 18          | 16                    | 13   | 1,822   | 3,759       | 2,960                        | 2,446   | 20,324  | 61,365       | 55,980                    | 28,693  |
| Year      | *285 | *145        | 98.                   | 16.  | *52,150 | *22,930     | *41,050                      | *32,868 | 886,754 | 986,461      | 1,975,276                 | 768,494 |

the management only to the actual number of disputes in existence and the employees involved during the year, not being a summation in each case of the monthly figures.

15 GEORGE V. A. 1925

TIME LOSS IN WORKING DAYS THROUGH STRIKES AND LOCKOUTS BY GROUPS OF INDUSTRIES EACH YEAR, 1901-1923



RESULTS OF STRIKES AND LOCKOUTS ACCORDING TO NUMBERS
OF MEN INVOLVED



## 15 GEORGE V. A. 1925

# WAGES AND HOURS OF LABOUR

Statistics as to wages and hours of labour are secured to a considerable extent in connection with the work of the department on strikes and lockouts, industrial agreements, conciliation and mediation proceedings under the Industrial Disputes Investigation Act, 1907, fair wage schedules, and reports of changes in wages and hours. Reports are also secured each year from representative employers in the various industries and from labour organizations as to the rates of wages in effect.

The series of bulletins on wages and hours of labour in Canada begun in 1921 has been continued. Report No. 5, prepared particularly for the Federal-Provincial Conference relative to