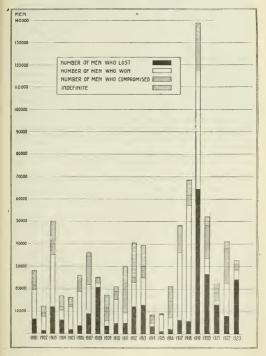

| 48,023                    | 55,978  |
| December  | 21   | 18          | 16                    | 13   | 1,822   | 3,759       | 2,960                        | 2,446   | 20,324  | 61,365       | 55,980                    | 28,693  |
| Year      | *285 | *145        | 98.                   | 16.  | *52,150 | *22,930     | *41,050                      | *32,868 | 886,754 | 986,461      | 1,975,276                 | 768,494 |

the management only to the actual number of disputes in existence and the employees involved during the year, not being a summation in each case of the monthly figures.

15 GEORGE V. A. 1925

TIME LOSS IN WORKING DAYS THROUGH STRIKES AND LOCKOUTS BY GROUPS OF INDUSTRIES EACH YEAR, 1901-1923



RESULTS OF STRIKES AND LOCKOUTS ACCORDING TO NUMBERS
OF MEN INVOLVED



## 15 GEORGE V. A. 1925

# WAGES AND HOURS OF LABOUR

Statistics as to wages and hours of labour are secured to a considerable extent in connection with the work of the department on strikes and lockouts, industrial agreements, conciliation and mediation proceedings under the Industrial Disputes Investigation Act, 1907, fair wage schedules, and reports of changes in wages and hours. Reports are also secured each year from representative employers in the various industries and from labour organizations as to the rates of wages in effect.

The series of bulletins on wages and hours of labour in Canada begun in 1921 has been continued. Report No. 5, prepared particularly for the Federal-Provincial Conference relative to obligations of Canada in connection with the recommendations of the Int