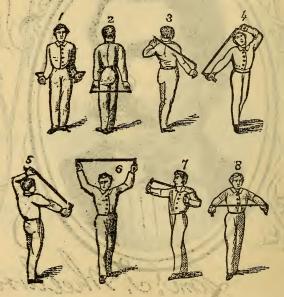

everything ever before offered to the Public for catching WEAK FISH, LAKE TROUT and BASS.

### PRICE 50 CTS. EACH.

N.B.—We can send small lots of Fishing Tackle by mail (Poles and Reels not included), in packages not to weigh over 12 ounces. Parties sending Orders to go by mail must inclose Six Cents for over One Ounce.



TEN NEW ILLUSTRATIONS, Cloth, \$1.00

PECK & SNYDER, 126 Nassau St., New York.

Adopted by the Board of Education of the City of New York.

The Gymnasium at Home, Utility and Amusement Combined.

### BARNETT'S PATENT PARLOR GYMNASIUM AND CHEST EXPANDER,

For the Young, Old and Middle-Aged; For the Narrow-Chested;
For the Round-Shouldered; For Spinal Distortions; For
Dyspeptics; For Ladies Sitting at the Sewing Machine;
And all Persons engaged in Sedentary Employment.



Figs. 1 and 2 are exercises especially adapted for the shoulders and chest—the arms being extended behind, raised and lowered



alternately from the level, as shown, to the height on a line with the head.

Figs. 3, 4, 5 and 6 show the exercises for strengthening the spine, arms and chest—the movements being made in the form of a circle over and around the head.

Fig. 7, for the arms and wrists—the band passing across the back, the arms being straightened and bent alternately; the chest should be always thrown well forward.

Fig. 8, for the wrists—the arms straight out from the shoulders, the handles being held perpendicularly, then stretch the hand very slowly. This is one of the finest exercises known for strengthening the muscles of the wrists and arms.

Note.—In exercising, always gr