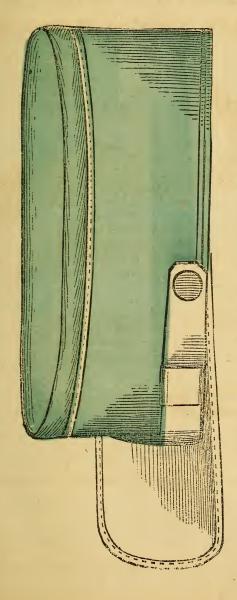

#### LEATHER BELTS.

| No. 1. Boys' Plain Black Patent Leather, 13 inches wide; waists 24 to 30 inches |
|---------------------------------------------------------------------------------|
| wide; waists 24 to 30 inches                                                    |
| No. 1½. Men's, as above, 2 inches wide; waists 31 to 35 inches                  |
| 35 inches                                                                       |
| No 1 of Red White or Blue Patent Leather Boys' 3 00                             |
| 210. 1. Of 100d, 11 mile, of Dido I will included, Doys                         |
| No. 1½ of Red, " " " Men's 4 00                                                 |
| Any of the above styles, fancy stitched, with silk (see Belt                    |
| Illustration No. 3), one dollar per doz extra.                                  |
| No. 7. Black Patent Leather, half-lined, with name of                           |
| club in red, white, or blue block letters, in sunk                              |
| panel of same colors, with initials of player on                                |
| side, to match                                                                  |
| No. 7. Colored Patent Leather 15 00                                             |
| No. 5. Black Patent Leather, full-lined and fancy stitched,                     |
| with silk around the edges, lined with fine en-                                 |
| amelled leather star or shield-shaped slide, with                               |
| initials of player on, and name of club on                                      |
| back                                                                            |
| No. 5. Colored Patent Leather. 21 00                                            |

#### LEATHER BELTS-Continued.

For Illustrations of the foregoing styles, see corresponding Nos. on Illustrated page of Belts, Nos. 1 to 9. The workmanship on these belts is first-class. The difference in price between colored and black leather is the cost of the leather only. They are all made the same.