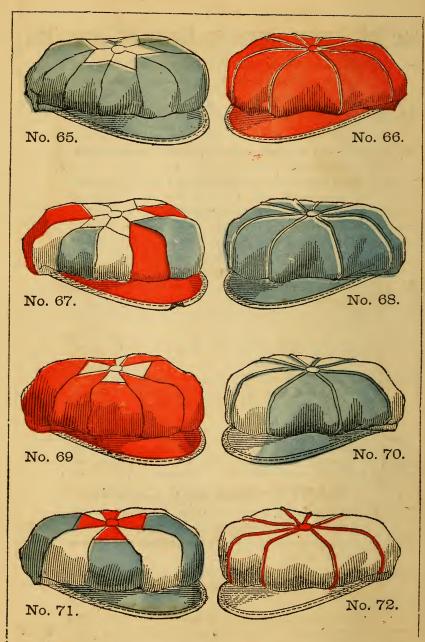

#### UNION WEB BELTS.

| Of this grade of webbing we make but two styles; b                                                                                                                                                                                                                                                                                                                                                                                                              | elts                                                                              | 2                                                   |
|-----------------------------------------------------------------------------------------------------------------------------------------------------------------------------------------------------------------------------------------------------------------------------------------------------------------------------------------------------------------------------------------------------------------------------------------------------------------|-----------------------------------------------------------------------------------|-----------------------------------------------------|
| inches wide, and lengths to suit wearer.                                                                                                                                                                                                                                                                                                                                                                                                                        |                                                                                   |                                                     |
| A—Red Centre, white borderper doz.                                                                                                                                                                                                                                                                                                                                                                                                                              | \$4                                                                               | 00                                                  |
| B—Blue " " " " "                                                                                                                                                                                                                                                                                                                                                                                                                                                |                                                                                   | 00                                                  |
| Gymnasium Belts, made of imported Webs, of the best                                                                                                                                                                                                                                                                                                                                                                                                             |                                                                                   |                                                     |
| materials and patterns, russet leather finish,                                                                                                                                                                                                                                                                                                                                                                                                                  |                                                                                   |                                                     |
| double straps, heavy plated buckles, with 3                                                                                                                                                                                                                                                                                                                                                                                                                     |                                                                                   |                                                     |
| and $3\frac{1}{2}$ inchesper doz.                                                                                                                                                                                                                                                                                                                                                                                                                               | 18                                                                                | 00                                                  |
|                                                                                                                                                                                                                                                                                                                                                                                                                                                                 | 10                                                                                | 00                                                  |
| PRIZE BELTS.                                                                                                                                                                                                                                                                                                                                                                                                                                                    |                                                                                   |                                                     |
| On hand, or made to order, any style or pattern re                                                                                                                                                                                                                                                                                                                                                                                                              | quir                                                                              | ed.                                                 |
| We make Prize Belts for Base Ball and Boat Clubs, Fi                                                                                                                                                                                                                                                                                                                                                                                                            | rem                                                                               | en,                                                 |
| Pedestrians, &c.                                                                                                                                                                                                                                                                                                                                                                                                                                                |                                                                                   |                                                     |
| No. 23. With plated silver mountingseach                                                                                                                                                                                                                                                                                                                                                                                                                        | \$6                                                                               | 00                                                  |
| No. 24. " pure " ""                                                                                                                                                                                                                                                                                                                                                                                                                                             | 15                                                                                | 00                                                  |
| No. 25. Extra Fine Stitched Belt, with name, &c., ac-                                                                                                                                                                                                                                                                                                                                                                                                           |                                                                                   |                                                     |
| cording to style and workmanship, each, \$3, \$4:                                                                                                                                                                                                                                                                                                                                                                                                               | and.                                                                              | \$5.                                                |
| CAPS.                                                                                                                                                                                                                                                                                                                                                                                                                                                           |                                                                                   |                                                     |
| Base Ball, Boating, Firemen's, Cricket, Jockey, Fatig                                                                                                                                                                                                                                                                                                                                                                                                           | 110 0                                                                             | nd                                                  |
| special styles to order. If we do not illustrate what you                                                                                                                                                                                                                                                                                                                                                                                                       | 1 3770                                                                            | nt                                                  |
| special styles to order. If we do not mustrate what you                                                                                                                                                                                                                                                                                                                                                                                                         | u wa                                                                              | 110,                                                |
| send your design, and we can make it. In ordering, cons                                                                                                                                                                                                                                                                                                                                                                                                         | uit (                                                                             | our                                                 |
| colored sheet, and order by numbers. The following a                                                                                                                                                                                                                                                                                                                                                                                                            | are (                                                                             | Jur                                                 |
| reduced prices:—                                                                                                                                                                                                                                                                                                                                                                                                                                                | Per                                                                               | doz                                                 |
| Styles No. 65, 66, 67, 68, 69, 70, 71 and 72, 99, 100, 101,                                                                                                                                                                                                                                                                                                                                                                                                     | 101                                                                               | u02.                                                |
| 102, of second quality Flannel or Alpacca                                                                                                                                                                                                                                                                                                                                                                                                                       | \$9                                                                               | 00                                                  |
|                                                                                                                                                                                                                                                                                                                                                                                                                                                                 |                                                                                   | 1717                                                |
| The above styles of the best Uniform Flannel                                                                                                                                                                                                                                                                                                                                                                                                                    |                                                                                   |                                                     |
| The above styles of the best Uniform Flannel                                                                                                                                                                                                                                                                                                                                                                                                                    | 12                                                                                | 00                                                  |
| The above styles of the best Uniform Flannel                                                                                                                                                                                                                                                                                                                                                                                                                    | $\frac{12}{12}$                                                                   | 00                                                  |
| The above styles of the best Uniform Flannel                                                                                                                                                                                                                                                                                                                                                                                                                    | 12<br>12<br>15                                                                    | 00<br>00<br>00                                      |
| The above styles of the best Uniform Flannel                                                                                                                                                                                                                                                                                                                                                                                                                    | 12<br>12<br>15<br>ed, 2                                                           | 00<br>00<br>00<br>and                               |
| The above styles of the best Uniform Flannel                                                                                                                                                                                                                                                                                                                                                                                                                    | 12<br>12<br>15<br>ed, 2                                                           | 00<br>00<br>00<br>and                               |
| The above styles of the best Uniform Flannel                                                                                                                                                                                                                                                                                                                                                                                                                    | 12<br>12<br>15<br>ed, a<br>qual                                                   | 00<br>00<br>00<br>and<br>ity                        |
| The above styles of the best Uniform Flannel                                                                                                                                                                                                                                                                                                                                                                                                                    | 12<br>12<br>15<br>ed, a<br>qual                                                   | 00<br>00<br>00<br>and<br>ity                        |
| The above styles of the best Uniform Flannel                                                                                                                                                                                                                                                                                                                                                                                                                    | 12<br>12<br>15<br>ed, a<br>qual<br>\$12                                           | 00<br>00<br>00<br>and<br>ity<br>00                  |
| The above styles of the best Uniform Flannel.  """ "Opera"  """ Merino "  Styles No. 82, 83, 84, 85, 86, 87, 88, are Jockey-shape require leather peaks and straps. We make no second of these styles.  The above of best Uniform Flannel.  """ Opera ""  """ Merino ""                                                                                                                                                                                         | 12<br>12<br>15<br>ed, a<br>qual<br>\$12                                           | 00<br>00<br>00<br>and<br>ity                        |
| The above styles of the best Uniform Flannel.  """" Opera """  """ Merino "  Styles No. 82, 83, 84, 85, 86, 87, 88, are Jockey-shape require leather peaks and straps. We make no second of these styles.  The above of best Uniform Flannel.  """ Opera ""  """ Merino "  Style No. 103, Military Fatigue Caps, of first quality                                                                                                                               | 12<br>12<br>15<br>ed, a<br>qual<br>\$12<br>15<br>18                               | 00<br>00<br>00<br>ind<br>ity<br>00<br>00            |
| The above styles of the best Uniform Flannel.  """ "Opera"  """ Merino "  Styles No. 82, 83, 84, 85, 86, 87, 88, are Jockey-shape require leather peaks and straps. We make no second of these styles.  The above of best Uniform Flannel.  """ Opera"  """ Merino "  Style No. 103, Military Fatigue Caps, of first quality Flannel.                                                                                                                           | 12<br>12<br>15<br>ed, 2<br>qual<br>\$12<br>15<br>18                               | 00<br>00<br>00<br>and<br>ity<br>00<br>00<br>00      |
| The above styles of the best Uniform Flannel.  """ "Opera"  """ Merino "  Styles No. 82, 83, 84, 85, 86, 87, 88, are Jockey-shape require leather peaks and straps. We make no second of these styles.  The above of best Uniform Flannel.  """ Opera"  """ Merino "  Style No. 103, Military Fatigue Caps, of first quality Flannel.  Of Fine Blue or Black Cloth.                                                                                             | 12<br>12<br>15<br>ed, 2<br>qual<br>\$12<br>15<br>18                               | 00<br>00<br>00<br>ind<br>ity<br>00<br>00            |
| The above styles of the best Uniform Flannel.  """" "Opera""  """ "Merino"  Styles No. 82, 83, 84, 85, 86, 87, 88, are Jockey-shape require leather peaks and straps. We make no second of these styles.  The above of best Uniform Flannel.  """ Opera"  """ Merino"  Style No. 103, Military Fatigue Caps, of first quality Flannel.  Of Fine Blue or Black Cloth.  Styles No. 104, 105 and 109, Navy or Boating Caps, of                                     | 12<br>15<br>ed, a<br>qual<br>\$12<br>15<br>18                                     | 00<br>00<br>00<br>and<br>ity<br>00<br>00<br>00      |
| The above styles of the best Uniform Flannel.  """ " " " Opera ""  """ " Merino "  Styles No. 82, 83, 84, 85, 86, 87, 88, are Jockey-shape require leather peaks and straps. We make no second of these styles.  The above of best Uniform Flannel.  """ Opera """  """ Merino "  Style No. 103, Military Fatigue Caps, of first quality Flannel.  Of Fine Blue or Black Cloth.  Styles No. 104, 105 and 109, Navy or Boating Caps, of White Duck.              | 12<br>12<br>15<br>ed, a<br>qual<br>\$12<br>15<br>18<br>12<br>18                   | 00<br>00<br>00<br>ind<br>ity<br>00<br>00<br>00      |
| The above styles of the best Uniform Flannel.  """" "Opera""  """ Merino "  Styles No. 82, 83, 84, 85, 86, 87, 88, are Jockey-shape require leather peaks and straps. We make no second of these styles.  The above of best Uniform Flannel.  """ Opera"  """ Merino "  Style No. 103, Military Fatigue Caps, of first quality Flannel.  Of Fine Blue or Black Cloth.  Styles No. 104, 105 and 109, Navy or Boating Caps, of White Duck.  Of Best Blue Flannel. | 12<br>12<br>15<br>ed, a<br>qual<br>\$12<br>15<br>18<br>12<br>18                   | 00<br>00<br>00<br>1nd<br>ity<br>00<br>00<br>00      |
| The above styles of the best Uniform Flannel.  """ " " " Opera ""  """ " Merino "  Styles No. 82, 83, 84, 85, 86, 87, 88, are Jockey-shape require leather peaks and straps. We make no second of these styles.  The above of best Uniform Flannel.  """ Opera """  """ Merino "  Style No. 103, Military Fatigue Caps, of first quality Flannel.  Of Fine Blue or Black Cloth.  Styles No. 104, 105 and 109, Navy or Boating Caps, of White Duck.              | 12<br>12<br>15<br>ed, a<br>qual<br>\$12<br>15<br>18<br>12<br>18<br>15<br>12<br>15 | 00<br>00<br>00<br>00<br>ity<br>00<br>00<br>00<br>00 |