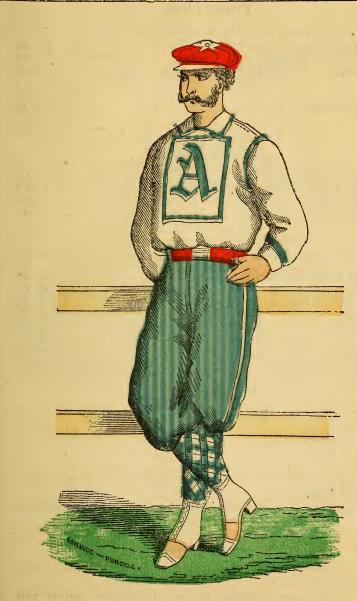

perpendicularly; throw the chest well forward, and keep the mouth slightly open that the lungs may have full play

The above cuts show but a few of the many exercises with Barnett's Parlor Gymnasium and Chest Expander.

In schools the exercises can be performed by an entire class, the motions being made with uniformity and precision, either sitting or standing.

For ladies it is a light and graceful parlor exercise, and counteracts the effects of bending over a book or sewing; as also for clerks at the desk, the benefits of its uses not being confined solely to the chest and arms.

For Equalizing the Circulation of the Blood, it has No Superior.

### WOOD'S PATENT PARLOR GYMNASIUM,

Designed for the Promotion of Health, Strength and Agility to the Human Frame.

Price, Complete, \$10.00.



No. 26. Atlantic B. B. Club.

### Police Clubs

| Of | Lignum | Vitæ, | Cocoa, | and | other | Hard | Woods. |
|----|--------|-------|--------|-----|-------|------|--------|
|----|--------|-------|--------|-----|-------|------|--------|

0 !-- I D. -I -- A OI--I

|   |      |         |             |              |              | \$0          | 90           |
|---|------|---------|-------------|--------------|--------------|--------------|--------------|
|   |      |         |             |              |              | 0            | 75           |
|   |      |         |             |              |              | 0            | 75           |
|   |      |         |             |              |              | 0            | 75           |
|   |      |         |             |