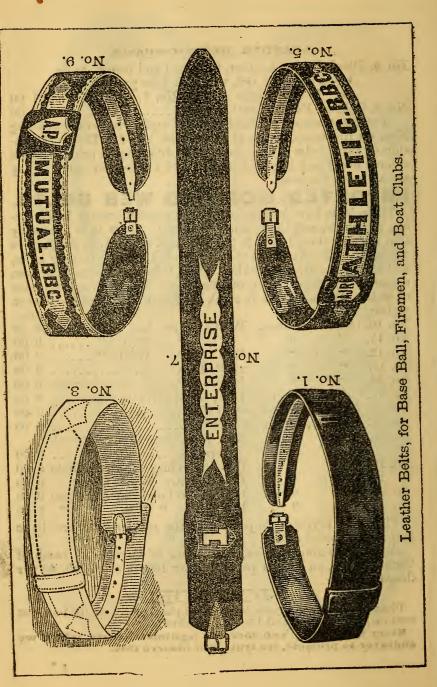

#### LEATHER BELTS.

| No. 1. Boys' Plain Black Patent Leather, 13 inches wide; waists 24 to 30 inches |
|---------------------------------------------------------------------------------|
| wide; waists 24 to 30 inches                                                    |
| No. 1½. Men's, as above, 2 inches wide; waists 31 to 35 inches                  |
| 35 inches                                                                       |
| No 1 of Red White or Blue Patent Leather Boys' 3 00                             |
| 210. 1. Of 100d, 11 mile, of Dido I will included, Doys                         |
| No. 1½ of Red, " " " Men's 4 00                                                 |
| Any of the above styles, fancy stitched, with silk (see Belt                    |
| Illustration No. 3), one dollar per doz extra.                                  |
| No. 7. Black Patent Leather, half-lined, with name of                           |
| club in red, white, or blue block letters, in sunk                              |
| panel of same colors, with initials of player on                                |
| side, to match                                                                  |
| No. 7. Colored Patent Leather 15 00                                             |
| No. 5. Black Patent Leather, full-lined and fancy stitched,                     |
| with silk around the edges, lined with fine en-                                 |
| amelled leather star or shield-shaped slide, with                               |
| initials of player on, and name of club on                                      |
| back                                                                            |
| No. 5. Colored Patent Leather. 21 00                                            |

#### LEATHER BELTS-Continued.

For Illustrations of the foregoing styles, see corresponding Nos. on Illustrated page of Belts, Nos. 1 to 9. The workmanship on these belts is first-class. The difference in price between colored and black leather is the cost of the leather only. They are all made the same.