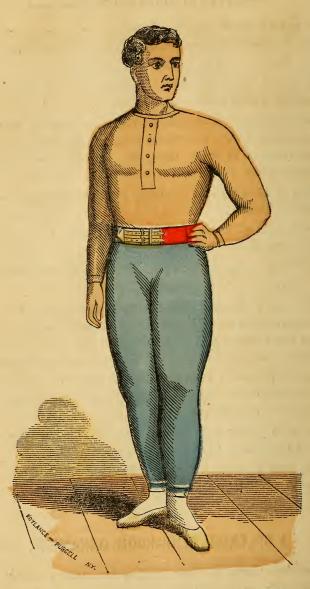

| 100                                       |
|-------------------------------------------|
| Per doz•                                  |
| No. 26. Pants, 1st quality flannel,       |
|                                           |
| of any color desired \$42 00              |
| No. 27. Pants, 2d quality flannel,        |
| any color desired 36 00                   |
| No. 33. Boat Club Pants, Navy             |
| style, of the best Flannel. 48 00         |
| Parties ordering Pants can be guaran-     |
| anteed a perfect fit by sending the mea-  |
| surement as per subjoined diagram:        |
| Size around waist, as per diagram. 1 to 2 |
| Outside seam, "3 to 4                     |
| Inside seam, " " 5 to 6                   |
| In measuring for Knee Pants, measure      |
| 6 inches below the knee.                  |