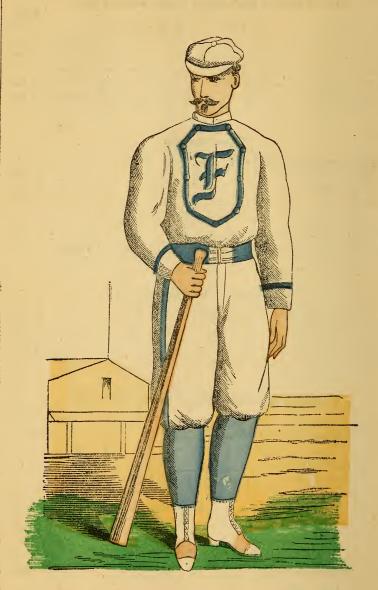

|         |          |          |      |      |  |
|                                                  |        |           |         | D      | 1-1 6   | 4.44  | ¥ 4        |         |          |          |      |      |  |

### Braided Silk Lines.

| No. | I.—A | ssorted | colour | S   | ••• | ••• | ••• | *** | ••• | 4 C | ts. yard |  |
|-----|------|---------|--------|-----|-----|-----|-----|-----|-----|-----|----------|--|
| ,,  | 2    | Do.     | do.    | ••• |     | ••• |     |     | ••• | 5   | "        |  |
| ,,  | 3    | Do.     | do.    | ••• |     | ••• | ••• | ••• | ••• | 6   | "        |  |
| ,,  | 4    | Do.     | do.    | ••• | ••• |     | ••• | ••• | ••• | 7   | ,,       |  |
|     |      | Do.     |        |     |     |     |     |     |     |     |          |  |



Fly Away B. B. Club, N. Y. (Juniors)

### Pike and Pickerel Baits.

|                        |       |     |       |      |     |     |     |    | CLS. |
|------------------------|-------|-----|-------|------|-----|-----|-----|----|------|
| Plain Spoons, with Fly |       | ••• |       |      |     | ••• | ••• | 0  | 50   |
| Silver Plated do.      |       |     | 1122* | ,*** |     | ••• | ••• | 0  | 75   |
| Do. with Swir          | ng Ho | oks |       | •••  | ••• |     |     | 1  | 00   |
| Best quality Fly Spoon | •••   |     |       |      |     |     |     | Į. | 25   |
| Large size             |       | ••• | •••   | •••  | ••• | ••• | ••• | I  | 50   |

These Spoon Baits for Pike, Pickerel, Bass, and Trout, are of the most improved patterns, viz., Egg, Kidney, Shield, and Heart