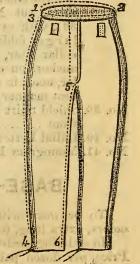

| 100                                       |
|-------------------------------------------|
| Per doz•                                  |
| No. 26. Pants, 1st quality flannel,       |
|                                           |
| of any color desired \$42 00              |
| No. 27. Pants, 2d quality flannel,        |
| any color desired 36 00                   |
| No. 33. Boat Club Pants, Navy             |
| style, of the best Flannel. 48 00         |
| Parties ordering Pants can be guaran-     |
| anteed a perfect fit by sending the mea-  |
| surement as per subjoined diagram:        |
| Size around waist, as per diagram. 1 to 2 |
| Outside seam, "3 to 4                     |
| Inside seam, " " 5 to 6                   |
| In measuring for Knee Pants, measure      |
| 6 inches below the knee.                  |