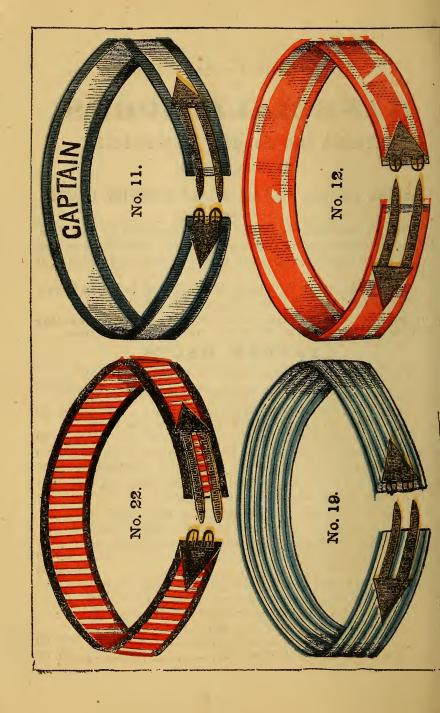

#### IMPORTED WORSTED WEB BELTS.

These belts have become extremely popular among ball players, gymnasts, and the boating fraternity, where it is necessary that nothing should impede the motion of the body in the various attitudes. This has been the objection to heavy leather belts, and thus these are preferable. These belts are made of the best material,  $2\frac{1}{2}$  inches wide, and made any length to suit the size of waist. We now have in stock the following thirteen different styles:

|         |        |                |                                            | _  |    |
|---------|--------|----------------|--------------------------------------------|----|----|
| No. 10. | (see i | llustration.)  | White Centre, Red Edge \$                  | 89 | 00 |
| No. 11. | • 66   | 66             | " " Blue "                                 | 9  | 00 |
| No. 12. | ٤.     | "              | Red "White "                               |    |    |
| No. 13. | 66     | "              | all Red                                    |    |    |
| No. 14. | 66     | 100            | Red and White Stripes alternate            |    |    |
| No. 15. | 66     | 46             |                                            |    | 00 |
| No. 16. | (not   | illustrated),  |                                            | 9  | 00 |
|         |        | illustration), | all Blue                                   |    |    |
| No. 18. |        | "              | Red, White, and Blue Stripes al-           |    |    |
|         |        |                | ternate                                    | 9  | 00 |
| No. 19. |        | 66             | Blue and White stripes alternate           |    |    |
| No. 20. |        | 66             | and the same of the same of                |    | 00 |
| No. 21. | 66     | 66             | Blue and White Cross Bars, new             | 9  | 00 |
| No. 22  | 66     | 66             | AND 10 10 10 10 10 10 10 10 10 10 10 10 10 |    | 00 |

The above styles correspond with the similar numbers, 10 to 22 on our colored sheet.

Any of the above styles, with name of Captain or name of Club on back, on leather panel, leather letters to match, \$3 per dozen extra.