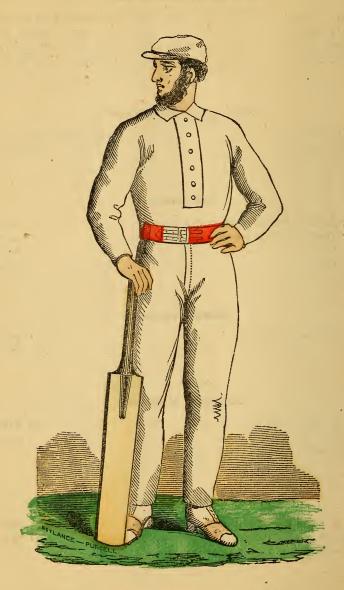

|       |          |  |
|     |                          |       |        | Pl        | antom    | Mii   | nnow   | •    |       |         |       |          |  |
| Nos | . I, 2, 3, a             | ind 4 | 1, \$0 | 75 cts. 6 | each.    | 1 1   | No. 9  |      |       |         | \$1   | 50 cts.  |  |
|     | 5 and 6                  |       |        |           |          |       | ,, 10  | )    |       | •••     | I     | 75 cts.  |  |
| ,,  | 7 and 8                  | ₹.    | I      | 25 cts.   | do.      |       |        |      |       |         |       |          |  |
|     |                          |       |        |           |          |       |        |      |       |         |       |          |  |

Pickerel Spoon, plain.

... 25 cts. each.

Nos. 1, 2, 3, 4, 5, and 6 ...



No. 35. St. Georges' Cricket Club.

### Ringed Sinkers.

| No. | ī. | ••• | <br>• • • • | 15 | cts. each. | -1  | No. | 6  | <br>••• | 5 0 | ts. each. |
|-----|----|-----|-------------|----|------------|-----|-----|----|---------|-----|-----------|
|     |    |     |             |    | do.        | - 1 |     |    |         |     | _         |
| ,,  | 3. | ••• | <br>•••     | 10 | de.        |     | ,,  | 8  | <br>••• | 5   | do.       |
| ,,  | 4. |     | <br>        | 5  | do.        |     | ,,  | 9  | <br>••• | 3   | do.       |
| 22  | 5. |     | <br>• • • • | 5  | do.        | 1.  | ,,, | 10 | <br>••• | 3   | do.       |

### Bank Sinkers.

| No. | ı. |     | ••• | •••   | 150    | ts. each   | •     | No    | . 6.    |      | •••   | •••   | 5 c | ts. each. |
|-----|----|-----|-----