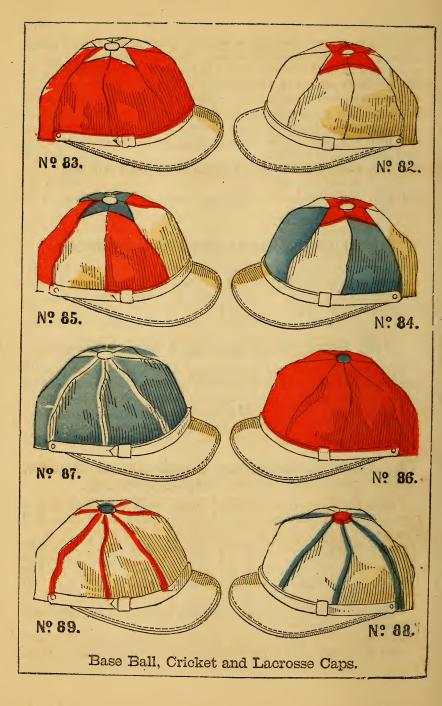

#### UNION WEB BELTS.

| Of this grade of webbing we make but two styles; b                                                                                                                                                                                                                                                                                                                                                                                                              | elts                                                                              | 2                                                   |
|-----------------------------------------------------------------------------------------------------------------------------------------------------------------------------------------------------------------------------------------------------------------------------------------------------------------------------------------------------------------------------------------------------------------------------------------------------------------|-----------------------------------------------------------------------------------|-----------------------------------------------------|
| inches wide, and lengths to suit wearer.                                                                                                                                                                                                                                                                                                                                                                                                                        |                                                                                   |                                                     |
| A—Red Centre, white borderper doz.                                                                                                                                                                                                                                                                                                                                                                                                                              | \$4                                                                               | 00                                                  |
| B—Blue " " " " "                                                                                                                                                                                                                                                                                                                                                                                                                                                |                                                                                   | 00                                                  |
| Gymnasium Belts, made of imported Webs, of the best                                                                                                                                                                                                                                                                                                                                                                                                             |                                                                                   |                                                     |
| materials and patterns, russet leather finish,                                                                                                                                                                                                                                                                                                                                                                                                                  |                                                                                   |                                                     |
| double straps, heavy plated buckles, with 3                                                                                                                                                                                                                                                                                                                                                                                                                     |                                                                                   |                                                     |
| and $3\frac{1}{2}$ inchesper doz.                                                                                                                                                                                                                                                                                                                                                                                                                               | 18                                                                                | 00                                                  |
|                                                                                                                                                                                                                                                                                                                                                                                                                                                                 | 10                                                                                | 00                                                  |
| PRIZE BELTS.                                                                                                                                                                                                                                                                                                                                                                                                                                                    |                                                                                   |                                                     |
| On hand, or made to order, any style or pattern re                                                                                                                                                                                                                                                                                                                                                                                                              | quir                                                                              | ed.                                                 |
| We make Prize Belts for Base Ball and Boat Clubs, Fi                                                                                                                                                                                                                                                                                                                                                                                                            | rem                                                                               | en,                                                 |
| Pedestrians, &c.                                                                                                                                                                                                                                                                                                                                                                                                                                                |                                                                                   |                                                     |
| No. 23. With plated silver mountingseach                                                                                                                                                                                                                                                                                                                                                                                                                        | \$6                                                                               | 00                                                  |
| No. 24. " pure " ""                                                                                                                                                                                                                                                                                                                                                                                                                                             | 15                                                                                | 00                                                  |
| No. 25. Extra Fine Stitched Belt, with name, &c., ac-                                                                                                                                                                                                                                                                                                                                                                                                           |                                                                                   |                                                     |
| cording to style and workmanship, each, \$3, \$4:                                                                                                                                                                                                                                                                                                                                                                                                               | and.                                                                              | \$5.                                                |
| CAPS.                                                                                                                                                                                                                                                                                                                                                                                                                                                           |                                                                                   |                                                     |
| Base Ball, Boating, Firemen's, Cricket, Jockey, Fatig                                                                                                                                                                                                                                                                                                                                                                                                           | 110 0                                                                             | nd                                                  |
| special styles to order. If we do not illustrate what you                                                                                                                                                                                                                                                                                                                                                                                                       | 1 3770                                                                            | nt                                                  |
| special styles to order. If we do not mustrate what you                                                                                                                                                                                                                                                                                                                                                                                                         | u wa                                                                              | 110,                                                |
| send your design, and we can make it. In ordering, cons                                                                                                                                                                                                                                                                                                                                                                                                         | uit (                                                                             | our                                                 |
| colored sheet, and order by numbers. The following a                                                                                                                                                                                                                                                                                                                                                                                                            | are (                                                                             | Jur                                                 |
| reduced prices:—                                                                                                                                                                                                                                                                                                                                                                                                                                                | Per                                                                               | doz                                                 |
| Styles No. 65, 66, 67, 68, 69, 70, 71 and 72, 99, 100, 101,                                                                                                                                                                                                                                                                                                                                                                                                     | 101                                                                               | u02.                                                |
| 102, of second quality Flannel or Alpacca                                                                                                                                                                                                                                                                                                                                                                                                                       | \$9                                                                               | 00                                                  |
|                                                                                                                                                                                                                                                                                                                                                                                                                                                                 |                                                                                   | 1717                                                |
| The above styles of the best Uniform Flannel                                                                                                                                                                                                                                                                                                                                                                                                                    |                                                                                   |                                                     |
| The above styles of the best Uniform Flannel                                                                                                                                                                                                                                                                                                                                                                                                                    | 12                                                                                | 00                                                  |
| The above styles of the best Uniform Flannel                                                                                                                                                                                                                                                                                                                                                                                                                    | $\frac{12}{12}$                                                                   | 00                                                  |
| The above styles of the best Uniform Flannel                                                                                                                                                                                                                                                                                                                                                                                                                    | 12<br>12<br>15                                                                    | 00<br>00<br>00                                      |
| The above styles of the best Uniform Flannel                                                                                                                                                                                                                                                                                                                                                                                                                    | 12<br>12<br>15<br>ed, 2                                                           | 00<br>00<br>00<br>and                               |
| The above styles of the best Uniform Flannel                                                                                                                                                                                                                                                                                                                                                                                                                    | 12<br>12<br>15<br>ed, 2                                                           | 00<br>00<br>00<br>and                               |
| The above styles of the best Uniform Flannel                                                                                                                                                                                                                                                                                                                                                                                                                    | 12<br>12<br>15<br>ed, a<br>qual                                                   | 00<br>00<br>00<br>and<br>ity                        |
| The above styles of the best Uniform Flannel                                                                                                                                                                                                                                                                                                                                                                                                                    | 12<br>12<br>15<br>ed, a<br>qual                                                   | 00<br>00<br>00<br>and<br>ity                        |
| The above styles of the best Uniform Flannel                                                                                                                                                                                                                                                                                                                                                                                                                    | 12<br>12<br>15<br>ed, a<br>qual<br>\$12                                           | 00<br>00<br>00<br>and<br>ity<br>00                  |
| The above styles of the best Uniform Flannel.  """ "Opera"  """ Merino "  Styles No. 82, 83, 84, 85, 86, 87, 88, are Jockey-shape require leather peaks and straps. We make no second of these styles.  The above of best Uniform Flannel.  """ Opera ""  """ Merino ""                                                                                                                                                                                         | 12<br>12<br>15<br>ed, a<br>qual<br>\$12                                           | 00<br>00<br>00<br>and<br>ity                        |
| The above styles of the best Uniform Flannel.  """" Opera """  """ Merino "  Styles No. 82, 83, 84, 85, 86, 87, 88, are Jockey-shape require leather peaks and straps. We make no second of these styles.  The above of best Uniform Flannel.  """ Opera ""  """ Merino "  Style No. 103, Military Fatigue Caps, of first quality                                                                                                                               | 12<br>12<br>15<br>ed, a<br>qual<br>\$12<br>15<br>18                               | 00<br>00<br>00<br>ind<br>ity<br>00<br>00            |
| The above styles of the best Uniform Flannel.  """ "Opera"  """ Merino "  Styles No. 82, 83, 84, 85, 86, 87, 88, are Jockey-shape require leather peaks and straps. We make no second of these styles.  The above of best Uniform Flannel.  """ Opera"  """ Merino "  Style No. 103, Military Fatigue Caps, of first quality Flannel.                                                                                                                           | 12<br>12<br>15<br>ed, 2<br>qual<br>\$12<br>15<br>18                               | 00<br>00<br>00<br>and<br>ity<br>00<br>00<br>00      |
| The above styles of the best Uniform Flannel.  """ "Opera"  """ Merino "  Styles No. 82, 83, 84, 85, 86, 87, 88, are Jockey-shape require leather peaks and straps. We make no second of these styles.  The above of best Uniform Flannel.  """ Opera"  """ Merino "  Style No. 103, Military Fatigue Caps, of first quality Flannel.  Of Fine Blue or Black Cloth.                                                                                             | 12<br>12<br>15<br>ed, 2<br>qual<br>\$12<br>15<br>18                               | 00<br>00<br>00<br>ind<br>ity<br>00<br>00            |
| The above styles of the best Uniform Flannel.  """" "Opera""  """ "Merino"  Styles No. 82, 83, 84, 85, 86, 87, 88, are Jockey-shape require leather peaks and straps. We make no second of these styles.  The above of best Uniform Flannel.  """ Opera"  """ Merino"  Style No. 103, Military Fatigue Caps, of first quality Flannel.  Of Fine Blue or Black Cloth.  Styles No. 104, 105 and 109, Navy or Boating Caps, of                                     | 12<br>15<br>ed, a<br>qual<br>\$12<br>15<br>18                                     | 00<br>00<br>00<br>and<br>ity<br>00<br>00<br>00      |
| The above styles of the best Uniform Flannel.  """ " " " Opera ""  """ " Merino "  Styles No. 82, 83, 84, 85, 86, 87, 88, are Jockey-shape require leather peaks and straps. We make no second of these styles.  The above of best Uniform Flannel.  """ Opera """  """ Merino "  Style No. 103, Military Fatigue Caps, of first quality Flannel.  Of Fine Blue or Black Cloth.  Styles No. 104, 105 and 109, Navy or Boating Caps, of White Duck.              | 12<br>12<br>15<br>ed, a<br>qual<br>\$12<br>15<br>18<br>12<br>18                   | 00<br>00<br>00<br>ind<br>ity<br>00<br>00<br>00      |
| The above styles of the best Uniform Flannel.  """" "Opera""  """ Merino "  Styles No. 82, 83, 84, 85, 86, 87, 88, are Jockey-shape require leather peaks and straps. We make no second of these styles.  The above of best Uniform Flannel.  """ Opera"  """ Merino "  Style No. 103, Military Fatigue Caps, of first quality Flannel.  Of Fine Blue or Black Cloth.  Styles No. 104, 105 and 109, Navy or Boating Caps, of White Duck.  Of Best Blue Flannel. | 12<br>12<br>15<br>ed, a<br>qual<br>\$12<br>15<br>18<br>12<br>18                   | 00<br>00<br>00<br>1nd<br>ity<br>00<br>00<br>00      |
| The above styles of the best Uniform Flannel.  """ " " " Opera ""  """ " Merino "  Styles No. 82, 83, 84, 85, 86, 87, 88, are Jockey-shape require leather peaks and straps. We make no second of these styles.  The above of best Uniform Flannel.  """ Opera """  """ Merino "  Style No. 103, Military Fatigue Caps, of first quality Flannel.  Of Fine Blue or Black Cloth.  Styles No. 104, 105 and 109, Navy or Boating Caps, of White Duck.              | 12<br>12<br>15<br>ed, a<br>qual<br>\$12<br>15<br>18<br>12<br>18<br>15<br>12<br>15 | 00<br>00<br>00<br>00<br>ity<br>00<br>00<br>00<br>00 |

| CAPS-Continued.                                                  | Per des. |
|------------------------------------------------------------------|----------|
| No. 108. Red, White, Blue, Black or Glazed Cloth, for            | 7 00     |
| political or special occasions                                   | 7 00     |
| No. 108. (See cut on colored sheet), made of any colored Flannel | 12 00    |
| Best Blue or Black Cloth, silk lined                             | 18 00    |
| Tantamorou Isomorou, Isom, 11 mos, or Ista                       | No. 1    |
| best and most serviceable cap made                               | 24 00    |
| Glazed Cloth, any color, Red, White, or Blue,                    |          |
| for special or 4th of July Parades; not for                      |          |
| long service                                                     | 9 00     |