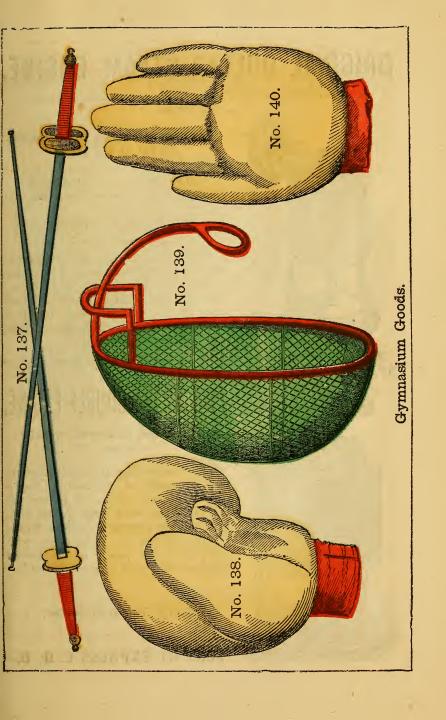

#### UNION WEB BELTS.

| Of this grade of webbing we make but two styles; b                                                                                                                                                                                                                                                                                                                                                                                                              | elts                                                                              | 2                                                   |
|-----------------------------------------------------------------------------------------------------------------------------------------------------------------------------------------------------------------------------------------------------------------------------------------------------------------------------------------------------------------------------------------------------------------------------------------------------------------|-----------------------------------------------------------------------------------|-----------------------------------------------------|
| inches wide, and lengths to suit wearer.                                                                                                                                                                                                                                                                                                                                                                                                                        |                                                                                   |                                                     |
| A—Red Centre, white borderper doz.                                                                                                                                                                                                                                                                                                                                                                                                                              | \$4                                                                               | 00                                                  |
| B—Blue " " " " "                                                                                                                                                                                                                                                                                                                                                                                                                                                |                                                                                   | 00                                                  |
| Gymnasium Belts, made of imported Webs, of the best                                                                                                                                                                                                                                                                                                                                                                                                             |                                                                                   |                                                     |
| materials and patterns, russet leather finish,                                                                                                                                                                                                                                                                                                                                                                                                                  |                                                                                   |                                                     |
| double straps, heavy plated buckles, with 3                                                                                                                                                                                                                                                                                                                                                                                                                     |                                                                                   |                                                     |
| and $3\frac{1}{2}$ inchesper doz.                                                                                                                                                                                                                                                                                                                                                                                                                               | 18                                                                                | 00                                                  |
|                                                                                                                                                                                                                                                                                                                                                                                                                                                                 | 10                                                                                | 00                                                  |
| PRIZE BELTS.                                                                                                                                                                                                                                                                                                                                                                                                                                                    |                                                                                   |                                                     |
| On hand, or made to order, any style or pattern re                                                                                                                                                                                                                                                                                                                                                                                                              | quir                                                                              | ed.                                                 |
| We make Prize Belts for Base Ball and Boat Clubs, Fi                                                                                                                                                                                                                                                                                                                                                                                                            | rem                                                                               | en,                                                 |
| Pedestrians, &c.                                                                                                                                                                                                                                                                                                                                                                                                                                                |                                                                                   |                                                     |
| No. 23. With plated silver mountingseach                                                                                                                                                                                                                                                                                                                                                                                                                        | \$6                                                                               | 00                                                  |
| No. 24. " pure " ""                                                                                                                                                                                                                                                                                                                                                                                                                                             | 15                                                                                | 00                                                  |
| No. 25. Extra Fine Stitched Belt, with name, &c., ac-                                                                                                                                                                                                                                                                                                                                                                                                           |                                                                                   |                                                     |
| cording to style and workmanship, each, \$3, \$4:                                                                                                                                                                                                                                                                                                                                                                                                               | and.                                                                              | \$5.                                                |
| CAPS.                                                                                                                                                                                                                                                                                                                                                                                                                                                           |                                                                                   |                                                     |
| Base Ball, Boating, Firemen's, Cricket, Jockey, Fatig                                                                                                                                                                                                                                                                                                                                                                                                           | 110 0                                                                             | nd                                                  |
| special styles to order. If we do not illustrate what you                                                                                                                                                                                                                                                                                                                                                                                                       | 1 3770                                                                            | nt                                                  |
| special styles to order. If we do not mustrate what you                                                                                                                                                                                                                                                                                                                                                                                                         | u wa                                                                              | 110,                                                |
| send your design, and we can make it. In ordering, cons                                                                                                                                                                                                                                                                                                                                                                                                         | uit (                                                                             | our                                                 |
| colored sheet, and order by numbers. The following a                                                                                                                                                                                                                                                                                                                                                                                                            | are (                                                                             | Jur                                                 |
| reduced prices:—                                                                                                                                                                                                                                                                                                                                                                                                                                                | Per                                                                               | doz                                                 |
| Styles No. 65, 66, 67, 68, 69, 70, 71 and 72, 99, 100, 101,                                                                                                                                                                                                                                                                                                                                                                                                     | 101                                                                               | u02.                                                |
| 102, of second quality Flannel or Alpacca                                                                                                                                                                                                                                                                                                                                                                                                                       | \$9                                                                               | 00                                                  |
|                                                                                                                                                                                                                                                                                                                                                                                                                                                                 |                                                                                   | 1717                                                |
| The above styles of the best Uniform Flannel                                                                                                                                                                                                                                                                                                                                                                                                                    |                                                                                   |                                                     |
| The above styles of the best Uniform Flannel                                                                                                                                                                                                                                                                                                                                                                                                                    | 12                                                                                | 00                                                  |
| The above styles of the best Uniform Flannel                                                                                                                                                                                                                                                                                                                                                                                                                    | $\frac{12}{12}$                                                                   | 00                                                  |
| The above styles of the best Uniform Flannel                                                                                                                                                                                                                                                                                                                                                                                                                    | 12<br>12<br>15                                                                    | 00<br>00<br>00                                      |
| The above styles of the best Uniform Flannel                                                                                                                                                                                                                                                                                                                                                                                                                    | 12<br>12<br>15<br>ed, 2                                                           | 00<br>00<br>00<br>and                               |
| The above styles of the best Uniform Flannel                                                                                                                                                                                                                                                                                                                                                                                                                    | 12<br>12<br>15<br>ed, 2                                                           | 00<br>00<br>00<br>and                               |
| The above styles of the best Uniform Flannel                                                                                                                                                                                                                                                                                                                                                                                                                    | 12<br>12<br>15<br>ed, a<br>qual                                                   | 00<br>00<br>00<br>and<br>ity                        |
| The above styles of the best Uniform Flannel                                                                                                                                                                                                                                                                                                                                                                                                                    | 12<br>12<br>15<br>ed, a<br>qual                                                   | 00<br>00<br>00<br>and<br>ity                        |
| The above styles of the best Uniform Flannel                                                                                                                                                                                                                                                                                                                                                                                                                    | 12<br>12<br>15<br>ed, a<br>qual<br>\$12                                           | 00<br>00<br>00<br>and<br>ity<br>00                  |
| The above styles of the best Uniform Flannel.  """ "Opera"  """ Merino "  Styles No. 82, 83, 84, 85, 86, 87, 88, are Jockey-shape require leather peaks and straps. We make no second of these styles.  The above of best Uniform Flannel.  """ Opera ""  """ Merino ""                                                                                                                                                                                         | 12<br>12<br>15<br>ed, a<br>qual<br>\$12                                           | 00<br>00<br>00<br>and<br>ity                        |
| The above styles of the best Uniform Flannel.  """" Opera """  """ Merino "  Styles No. 82, 83, 84, 85, 86, 87, 88, are Jockey-shape require leather peaks and straps. We make no second of these styles.  The above of best Uniform Flannel.  """ Opera ""  """ Merino "  Style No. 103, Military Fatigue Caps, of first quality                                                                                                                               | 12<br>12<br>15<br>ed, a<br>qual<br>\$12<br>15<br>18                               | 00<br>00<br>00<br>ind<br>ity<br>00<br>00            |
| The above styles of the best Uniform Flannel.  """ "Opera"  """ Merino "  Styles No. 82, 83, 84, 85, 86, 87, 88, are Jockey-shape require leather peaks and straps. We make no second of these styles.  The above of best Uniform Flannel.  """ Opera"  """ Merino "  Style No. 103, Military Fatigue Caps, of first quality Flannel.                                                                                                                           | 12<br>12<br>15<br>ed, 2<br>qual<br>\$12<br>15<br>18                               | 00<br>00<br>00<br>and<br>ity<br>00<br>00<br>00      |
| The above styles of the best Uniform Flannel.  """ "Opera"  """ Merino "  Styles No. 82, 83, 84, 85, 86, 87, 88, are Jockey-shape require leather peaks and straps. We make no second of these styles.  The above of best Uniform Flannel.  """ Opera"  """ Merino "  Style No. 103, Military Fatigue Caps, of first quality Flannel.  Of Fine Blue or Black Cloth.                                                                                             | 12<br>12<br>15<br>ed, 2<br>qual<br>\$12<br>15<br>18                               | 00<br>00<br>00<br>ind<br>ity<br>00<br>00            |
| The above styles of the best Uniform Flannel.  """" "Opera""  """ "Merino"  Styles No. 82, 83, 84, 85, 86, 87, 88, are Jockey-shape require leather peaks and straps. We make no second of these styles.  The above of best Uniform Flannel.  """ Opera"  """ Merino"  Style No. 103, Military Fatigue Caps, of first quality Flannel.  Of Fine Blue or Black Cloth.  Styles No. 104, 105 and 109, Navy or Boating Caps, of                                     | 12<br>15<br>ed, a<br>qual<br>\$12<br>15<br>18                                     | 00<br>00<br>00<br>and<br>ity<br>00<br>00<br>00      |
| The above styles of the best Uniform Flannel.  """ " " " Opera ""  """ " Merino "  Styles No. 82, 83, 84, 85, 86, 87, 88, are Jockey-shape require leather peaks and straps. We make no second of these styles.  The above of best Uniform Flannel.  """ Opera """  """ Merino "  Style No. 103, Military Fatigue Caps, of first quality Flannel.  Of Fine Blue or Black Cloth.  Styles No. 104, 105 and 109, Navy or Boating Caps, of White Duck.              | 12<br>12<br>15<br>ed, a<br>qual<br>\$12<br>15<br>18<br>12<br>18                   | 00<br>00<br>00<br>ind<br>ity<br>00<br>00<br>00      |
| The above styles of the best Uniform Flannel.  """" "Opera""  """ Merino "  Styles No. 82, 83, 84, 85, 86, 87, 88, are Jockey-shape require leather peaks and straps. We make no second of these styles.  The above of best Uniform Flannel.  """ Opera"  """ Merino "  Style No. 103, Military Fatigue Caps, of first quality Flannel.  Of Fine Blue or Black Cloth.  Styles No. 104, 105 and 109, Navy or Boating Caps, of White Duck.  Of Best Blue Flannel. | 12<br>12<br>15<br>ed, a<br>qual<br>\$12<br>15<br>18<br>12<br>18                   | 00<br>00<br>00<br>1nd<br>ity<br>00<br>00<br>00      |
| The above styles of the best Uniform Flannel.  """ " " " Opera ""  """ " Merino "  Styles No. 82, 83, 84, 85, 86, 87, 88, are Jockey-shape require leather peaks and straps. We make no second of these styles.  The above of best Uniform Flannel.  """ Opera """  """ Merino "  Style No. 103, Military Fatigue Caps, of first quality Flannel.  Of Fine Blue or Black Cloth.  Styles No. 104, 105 and 109, Navy or Boating Caps, of White Duck.              | 12<br>12<br>15<br>ed, a<br>qual<br>\$12<br>15<br>18<br>12<br>18<br>15<br>12<br>15 | 00<br>00<br>00<br>00<br>ity<br>00<br>00<br>00<br>00 |