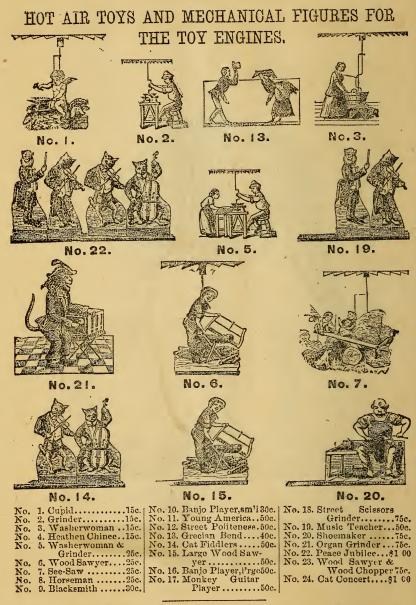

hull is of tin, beautifully painted and ornamented; the boiler and machinery is of brass; the keel is ingeniously converted into a lamp, for the purpose of generating the steam in the boiler. The boat is supplied with a rudder, which can be set to run in any direction. Each boat is warranted to work perfectly, and is perfectly safe—explosion is impossible. The invention of Mr. E. P. Ryder.

Each......\$2 00.



No. 2. A Propeller, eighteen inches long, 3½ inches wide and four inches high. The hull is wood, handsomely and durably painted and ornamented. The arrangement for connecting the propeller shaft is a recent invention of Mr. James E. Dodge; the boiler and machinery is of brass, and all warranted to work well in water.

Each......\$2 50.



No. 31. Pastor (Tony Pastor,) B. B. Club.



NOTICE.—One each of the 24 different kinds, sent, with a \$1.00 Engine pulley, wheels, straps, &c., packed in a box, for \$10.00.

## Guns, Rifles, Pistols & Sporting Ammunition.

- Fowling Pieces.--Muzzle-Loaders: Single and Double Barrel, Twist and Laminated Steel; \$10 to \$300 each. Breech-Loaders: Lefauchaux's, Lever Under-guard, Matthews', Scott's, Smith's, and Westley Richards' Patent Fastenings, \$50 to \$450 each.
- Rifles.—Henry's, Spencer's, Ballard's, Wesson's, and other Breech-loading; also Muzzle-loading of all kinds.
- Pistols.—Revolvers, of Trantor's, Adams', Colt's, Cooper's, Remington's, Manhattan, Smith & Wesson's, &c. Genuine DERRINGER, all sizes, and Silver-mounted, in cases, complete. Single-barrel Cartridge, English Belt, &c., &c. Fine English Duelling, in cases, c