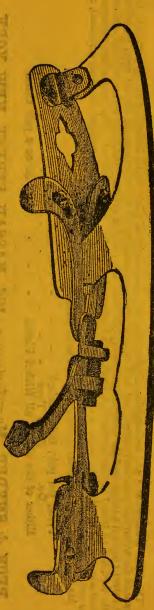

f the old style, the substitution of the Patent Diagonal Clamps, and the Longitudinal Screw, is a novel and valuable device. The Skate is thus rendered self-centering a more convenient position for using the key, and also renders it less liable to loosen when in use.

Made of welded steel and iron, and in quality and finish warranted fully equal to the best.

Price, per pair, full polished - - - - 500.

Do. Blued Tops - - - 500.

Either of the above, all Nickel Plated - - - \$2 00 a pair extra.

# PECK & SNYDER, Manufacturers, 126, NASSAU STREET, NEW YORK.

Fobbing Trade solicited. Sample Pairs sent C.O.D. on receipt of price.

NOTE, -IN ORDERING SAMPLES, SEND LENGTH OF SHOE IN INCHES, FROM HEEL TO TOE.

# THE AMERICAN CLUB SKATE.

FOR EITHER LADIES OR GENTLEMEN. SIZES, 81 TO 111 INCHES.



We would call the particular attention of Dealers and Skaters to the above Skate. After the severest tests for the last two years, and the universal satisfaction it has given, we can confidently recommend it as the only perfect, Self-Adjusting Skate now in market. No Heel Plates being required, it is readily fitted to any boot by simply turning the set-screw, and when once adjusted is always ready for use. It is locked or unlocked in an instant by the motion of the lever, and forms a firm and reliable fastening, which cannot loosen in the least while skating. These Skates are made in a superior manner, of the best welded and tempered steel, and being simple and durable in construction, must become very popular. Every Pair Warranten,

| \$7 00.                             |       | \$2 00