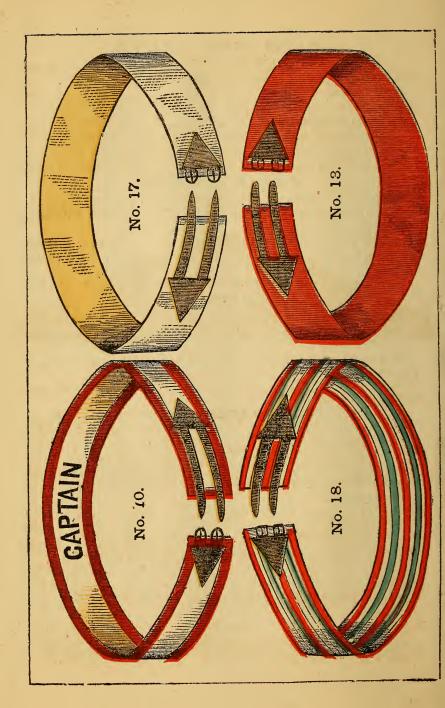

#### IMPORTED WORSTED WEB BELTS.

These belts have become extremely popular among ball players, gymnasts, and the boating fraternity, where it is necessary that nothing should impede the motion of the body in the various attitudes. This has been the objection to heavy leather belts, and thus these are preferable. These belts are made of the best material,  $2\frac{1}{2}$  inches wide, and made any length to suit the size of waist. We now have in stock the following thirteen different styles:

|         |        |                |                                            | _  |    |
|---------|--------|----------------|--------------------------------------------|----|----|
| No. 10. | (see i | llustration.)  | White Centre, Red Edge \$                  | 89 | 00 |
| No. 11. | • 66   | 66             | " " Blue "                                 | 9  | 00 |
| No. 12. | ٤.     | "              | Red "White "                               |    |    |
| No. 13. | 66     | "              | all Red                                    |    |    |
| No. 14. | 66     | 100            | Red and White Stripes alternate            |    |    |
| No. 15. | 66     | 46             |                                            |    | 00 |
| No. 16. | (not   | illustrated),  |                                            | 9  | 00 |
|         |        | illustration), | all Blue                                   |    |    |
| No. 18. |        | "              | Red, White, and Blue Stripes al-           |    |    |
|         |        |                | ternate                                    | 9  | 00 |
| No. 19. |        | 66             | Blue and White stripes alternate           |    |    |
| No. 20. |        | 66             | and the same of the same of                |    | 00 |
| No. 21. | 66     | 66             | Blue and White Cross Bars, new             | 9  | 00 |
| No. 22  | 66     | 66             | AND 10 10 10 10 10 10 10 10 10 10 10 10 10 |    | 00 |

The above styles correspond with the similar numbers, 10 to 22 on our colored sheet.

Any of the above styles, with name of Captain or name of Club on back, on leather panel, leather letters to match, \$3 per dozen extra.