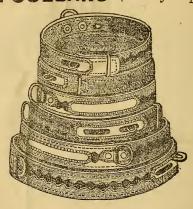

#### LEATHER BELTS.

| No. 1. Boys' Plain Black Patent Leather, 13 inches wide; waists 24 to 30 inches |
|---------------------------------------------------------------------------------|
| wide; waists 24 to 30 inches                                                    |
| No. 1½. Men's, as above, 2 inches wide; waists 31 to 35 inches                  |
| 35 inches                                                                       |
| No 1 of Red White or Blue Patent Leather Boys' 3 00                             |
| 210. 1. Of 100d, 11 mile, of Dido I will included, Doys                         |
| No. 1½ of Red, " " " Men's 4 00                                                 |
| Any of the above styles, fancy stitched, with silk (see Belt                    |
| Illustration No. 3), one dollar per doz extra.                                  |
| No. 7. Black Patent Leather, half-lined, with name of                           |
| club in red, white, or blue block letters, in sunk                              |
| panel of same colors, with initials of player on                                |
| side, to match                                                                  |
| No. 7. Colored Patent Leather 15 00                                             |
| No. 5. Black Patent Leather, full-lined and fancy stitched,                     |
| with silk around the edges, lined with fine en-                                 |
| amelled leather star or shield-shaped slide, with                               |
| initials of player on, and name of club on                                      |
| back                                                                            |
| No. 5. Colored Patent Leather. 21 00                                            |

#### LEATHER BELTS-Continued.

For Illustrations of the foregoing styles, see corresponding Nos. on Illustrated page of Belts, Nos. 1 to 9. The workmanship on these belts is first-class. The difference in price between colored and black leather is the cost of the leather only. They are all made the same.