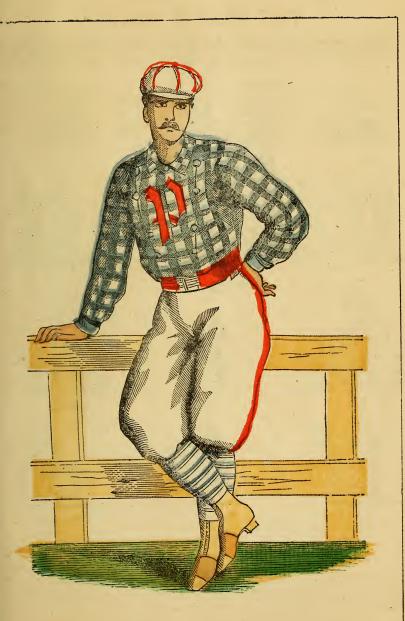

| 100                                       |
|-------------------------------------------|
| Per doz•                                  |
| No. 26. Pants, 1st quality flannel,       |
|                                           |
| of any color desired \$42 00              |
| No. 27. Pants, 2d quality flannel,        |
| any color desired 36 00                   |
| No. 33. Boat Club Pants, Navy             |
| style, of the best Flannel. 48 00         |
| Parties ordering Pants can be guaran-     |
| anteed a perfect fit by sending the mea-  |
| surement as per subjoined diagram:        |
| Size around waist, as per diagram. 1 to 2 |
| Outside seam, "3 to 4                     |
| Inside seam, " " 5 to 6                   |
| In measuring for Knee Pants, measure      |
| 6 inches below the knee.                  |