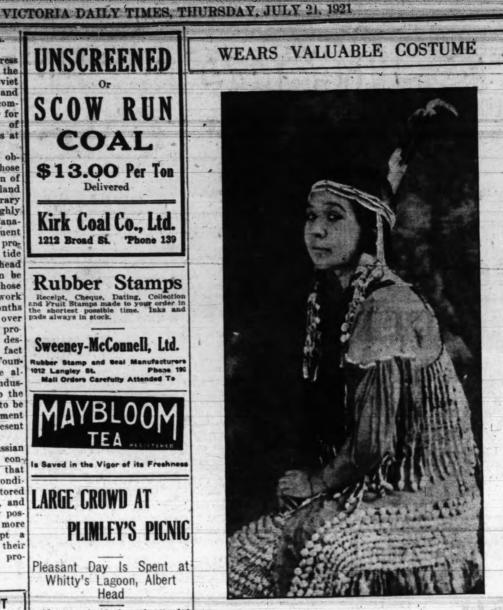

VISIT TO CITY but, as a matter to meet to-night, Mayor we decided to meet to-night,

About two nundred people attends's the picnic held by Thomas Plimley's staff at Whitty's Lagoon, Albert Head yesterday and thoroughly en-tume, which is over 200 years old, weighs over 20 pounds and is valued at \$4,090.