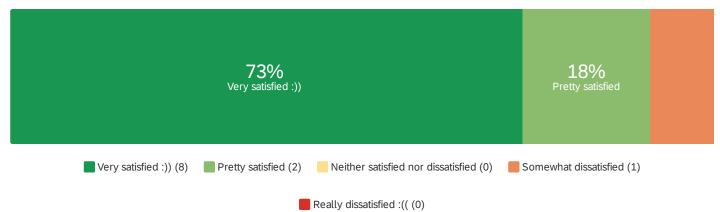

### Overall, how satisfied are you with the Community Relations support received for this

#### task?

Overall, how satisfied are you with the Community Relations support received?