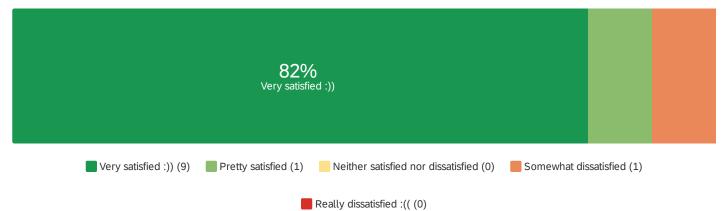

#### How satisfied are you with our knowledge about the topics required for this task?

How satisfied are you with our knowledge about the topics required for this task?

How satisfied are you with our professional behavior while working on this task?

How satisfied are you with our professional behavior while working on this task?