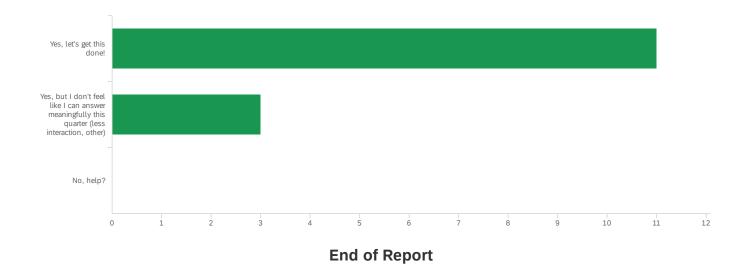

s required for this task?



How satisfied are you with our professional behavior while working on this task?

How satisfied are you with our professional behavior while working on this task?



## Support tasks surveyed

Satisfaction survey submissions

| 86%<br>Product                                                                                      | 14%<br>Technology |
|-----------------------------------------------------------------------------------------------------|-------------------|
| Gffice of the Executive Director (0) 🚺 Advancement (0) Communications (0) 🚺 Legal (0) 🦰 Product (12 | 2) 📕 N/A (0)      |
| Technology (2) Finance & Administration (0) Talent & Culture (0) Operations (0)                     |                   |

## Do you know why you're getting this survey?