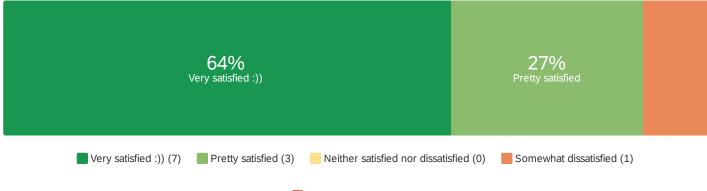

#### How satisfied are you with the time required to resolve this task?

How satisfied are you with the time required to resolve this task?

Really dissatisfied :(( (0)