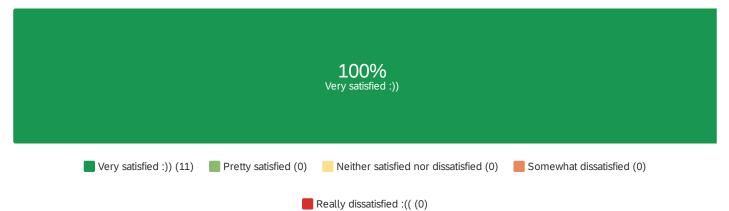

## How satisfied are you with the final result of this task?

How satisfied are you with the final result of this task?

|                             | 829⁄<br>Very satisfi |                                        |                           |  |  |
|-----------------------------|----------------------|----------------------------------------|---------------------------|--|--|
| Very satisfied :)) (9)      | Pretty satisfied (1) | Neither satisfied nor dissatisfied (1) | Somewhat dissatisfied (0) |  |  |
| Really dissatisfied :(( (0) |                      |                                        |                           |  |  |