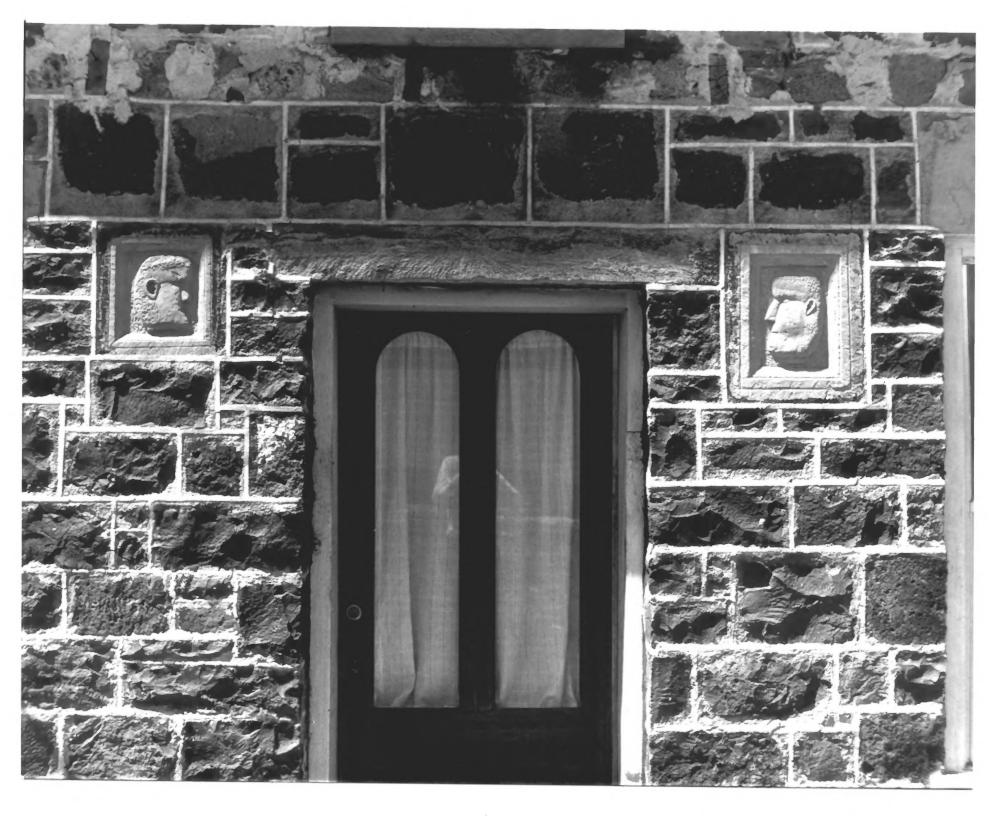

Thomas Frazer House, Beaver County Utah Photo: Wilson Martin July 1978 Negative filed at Utah State Historical Society-Salt Lake City View: stone carvings done by Thomas Frazer of himself located over the south door. (Sont ) from south to north