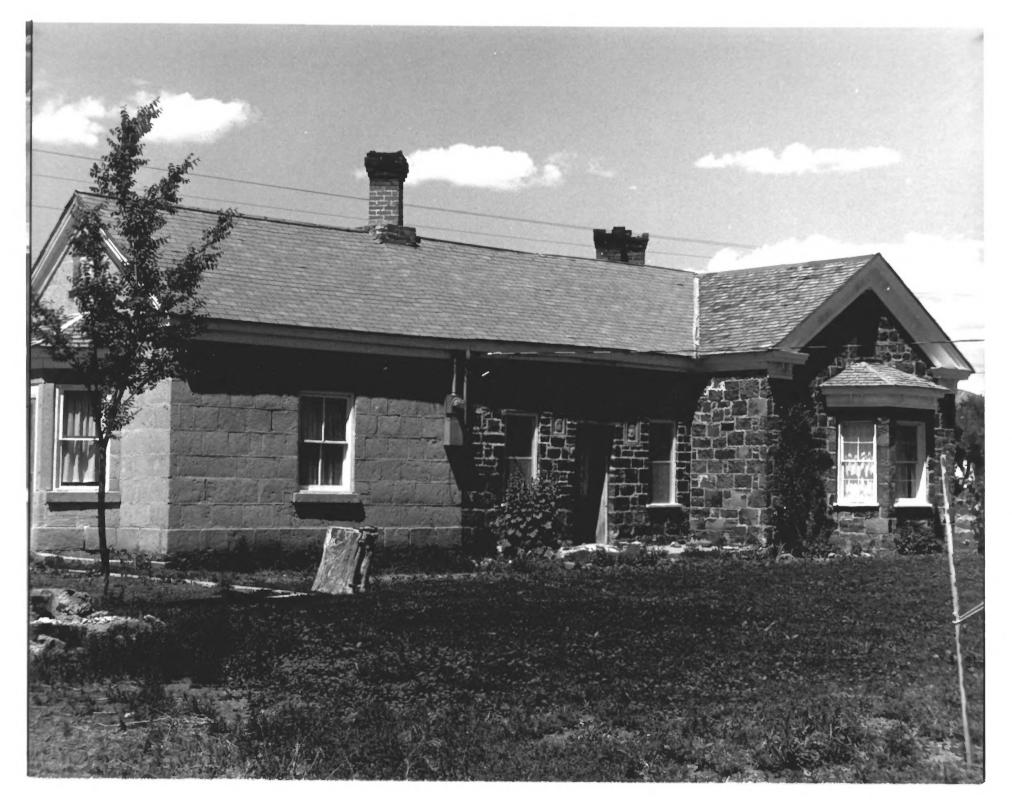

Thomas Frazer House, Beaver County Utah Photo: Wilson Marting 4 1978 July 1978 Negative filed at Utah State Historical Society-Salt Lake City View: south side looking from southwest to northeast

Thomas Frazer House, Beaver County, Utah Photo: Wilson Marking 4 1978 July 1978 Negative filed at Utah State Historical Society, Salt Lake City View: front and north side, lookin from northeast to southwest