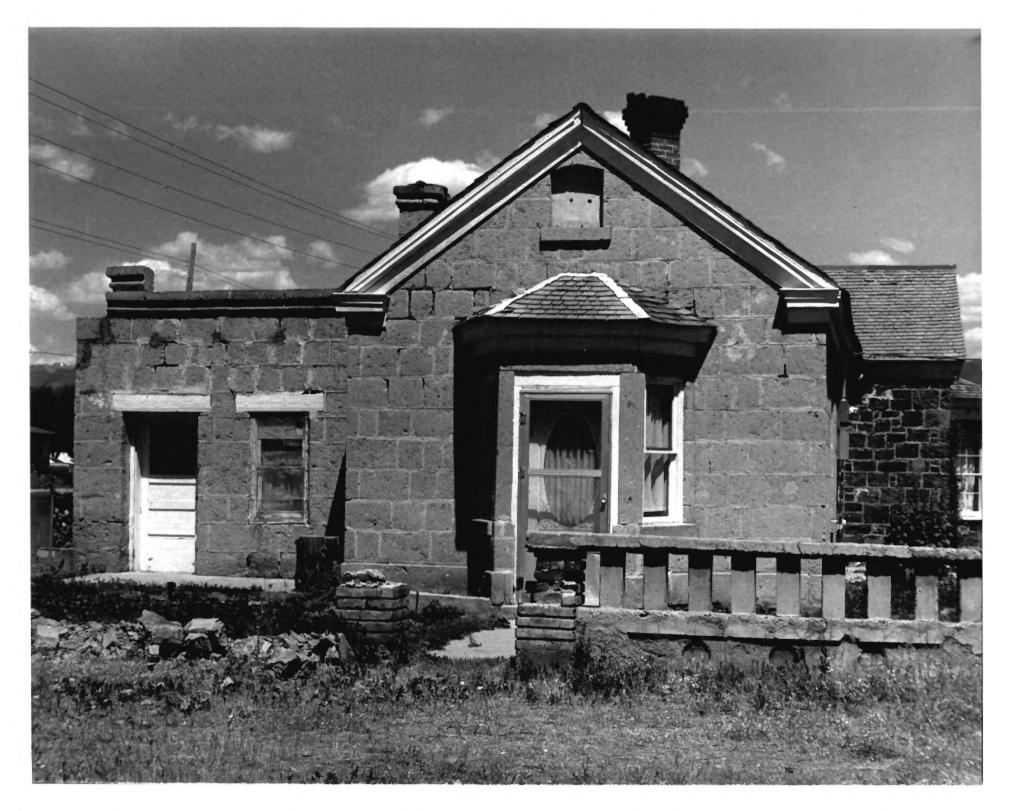

Thomas Frazer House, Beaver County Utah Photo: Wilson Martin July 1978 Negative filed at Utah State Historical Society-Salt Lake City View: stone carvings done by Thomas Frazer of himself located over the south door. (Sont ) from south to north