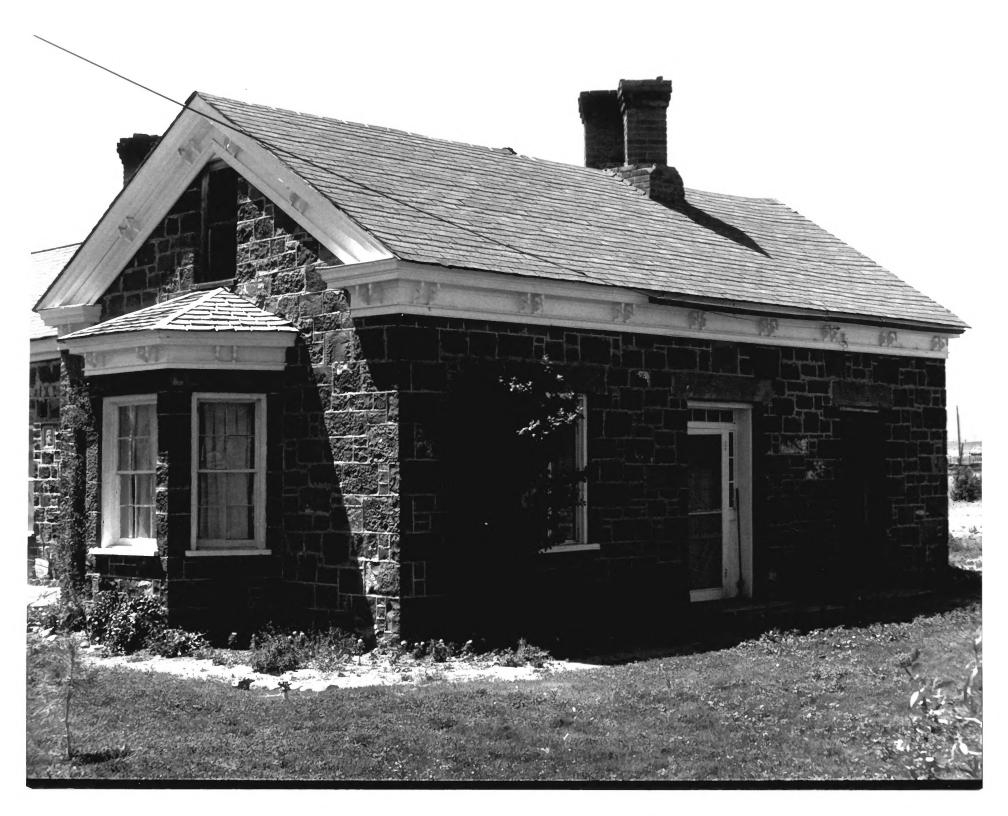

NOV 16 1978

Thomas Frazer House, Beaver County Utah Photo: Wilson Martin July 1978 Negative filed at Utah State Historical Society-Salt Lake City View: west entrance of the house looking from west to east