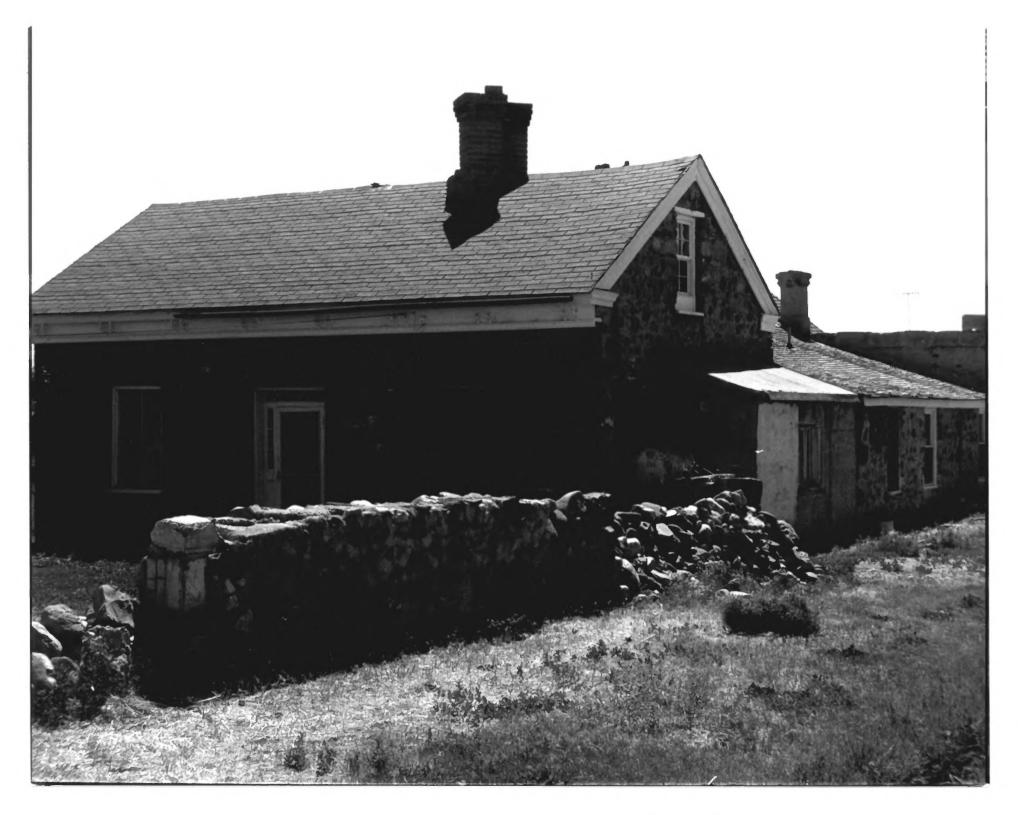

Thomas Frazer House, Beaver County Utah
Photo: Wilson MartiAUG 4 1978
July 1978

Negative filed at Utah State
Historical Society, Salt Lake Ct
View: front and soth sides,
looking from northeast to northwest