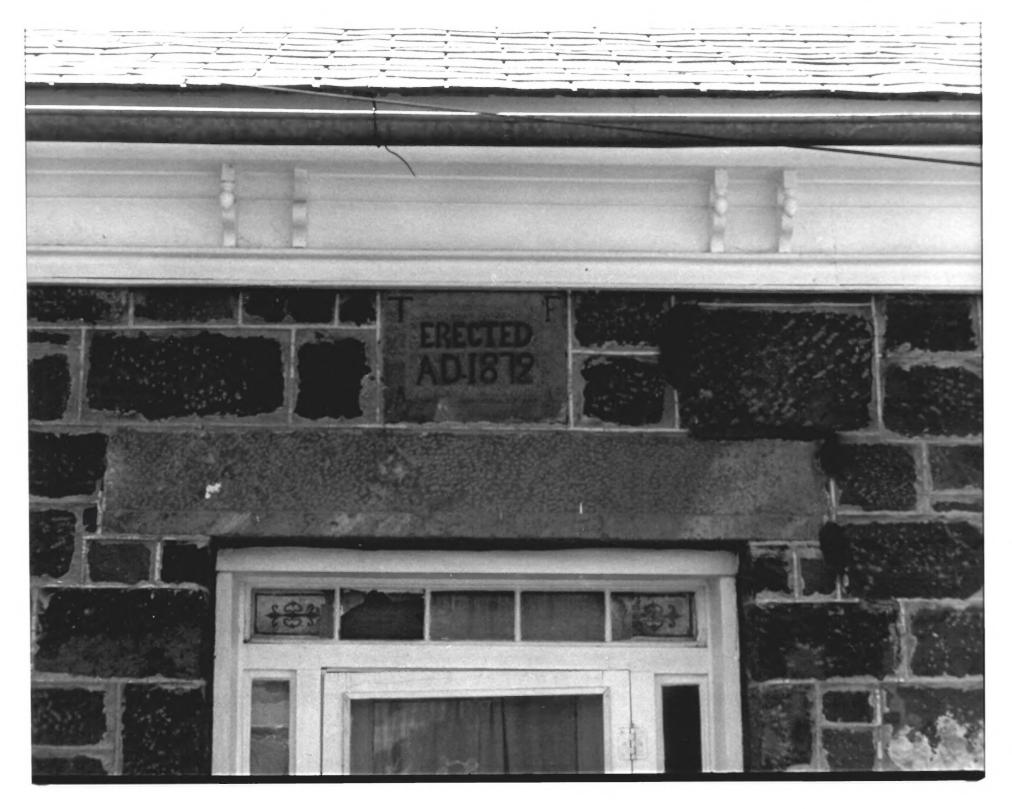

## AUG 4 1978

Thomas Frazer House, Beaver County Photo: Wilson Martin AUG 4 1978 July 1978 Negative filed at Utah State Historical Society-Salt Lake City View: 1872 inscription located over front door on the east side, looking from east to west