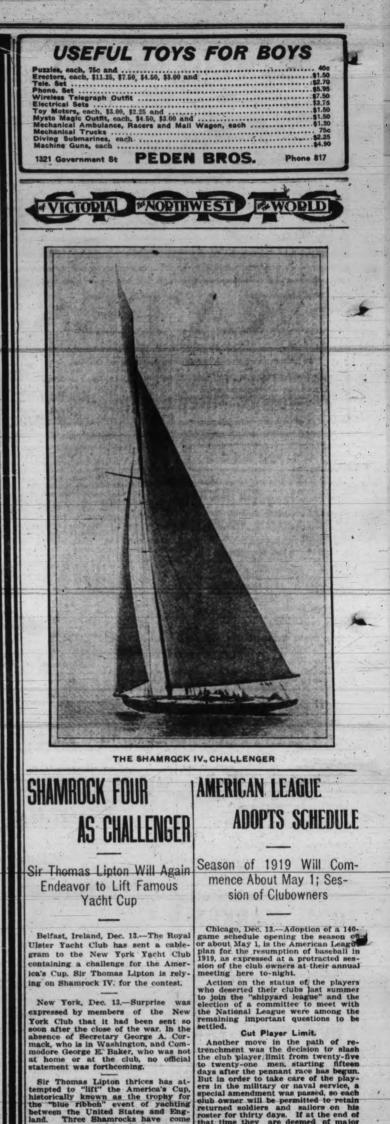

Mr. Bonar Law says it is unlikely that he will present the next budget to the House of Commons and this may forecast his retirement from the Ministry. The London Express predicts the early resignation of Lord Milner. Lord Robert Cecil already has resigned. If Mr. Lloyd George should be returned to power, as is very probable, there may be some sweeping ministerial changes, especially if he is bent upon carrying out some of the radical planks of his platform.