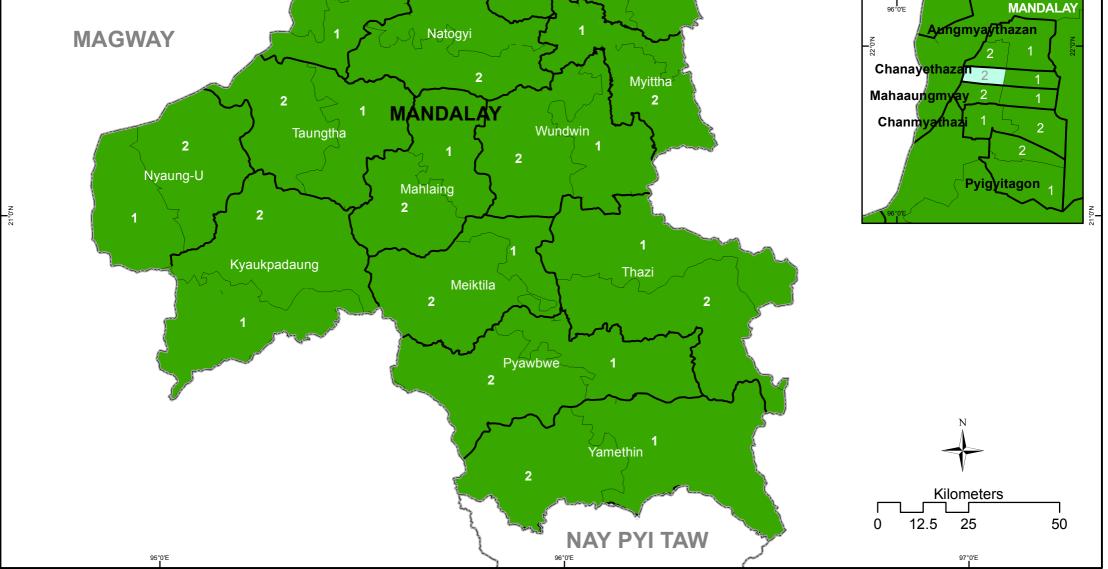

## **Political Party Representation Before Elections 2015 Mandalay Region Hluttaw**

96°0'E

Thabeikkyin

2

The boundaries of State/Region electoral constituencies (2 per township) are defined by the Union Election Commission on the basis of population figures. Due to technical difficulties to draw some ward and village tract boundaries correctly, the constituency boundaries shown in this map are indicative only. Some reserved forest areas have not been included in electoral constituencies. Note that this map shows only elected representation per constituency, but not the elected Ethnic Affairs Ministers and not the number of military appointees in the State/Region Hluttaws.

SHAN

Disclaimer: The names shown and the boundaries used on this map do not imply official endorsement or acceptance by the United Nations.