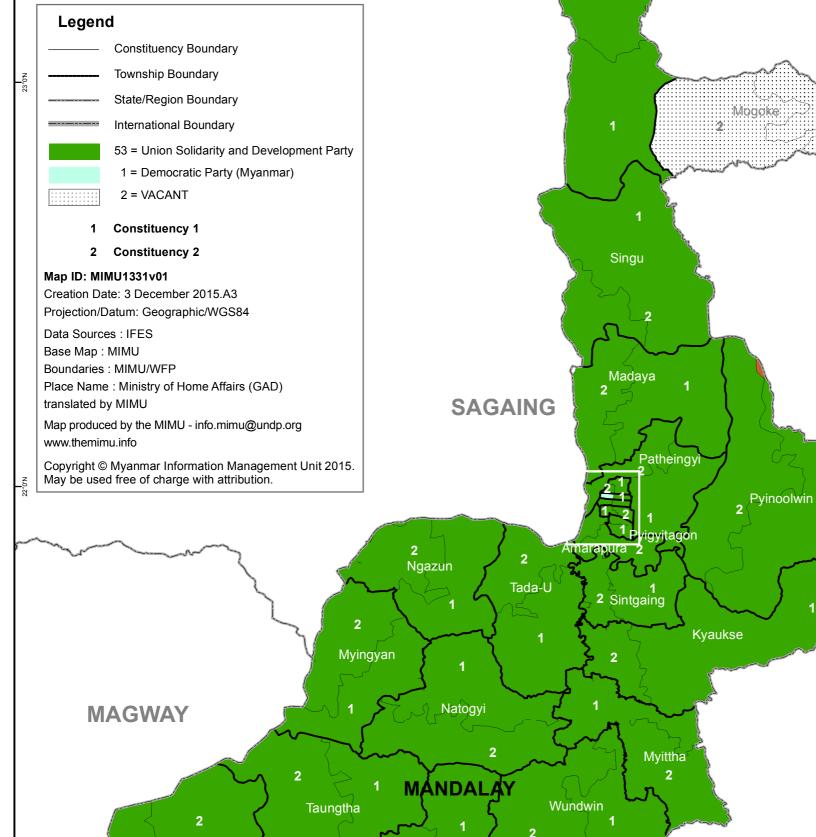

## **Political Party Representation Before Elections 2015 Mandalay Region Hluttaw**

96°0'E

Thabeikkyin

2

The boundaries of State/Region electoral constituencies (2 per township) are defined by the Union Election Commission on the basis of population figures. Due to technical difficulties to draw some ward and village tract boundaries correctly, the constituency boundaries shown in this map are indicative only. Some reserved forest areas have not been included in electoral constituencies. Note that this map shows only elected representation per constituency, but not the elected Ethnic Affairs Ministers and not the number of military appointees in the State/Region Hluttaws.

SHAN

Disclaimer: The names shown and the boundaries used on this map do not imply official endorsement or acceptance by the United Nations.