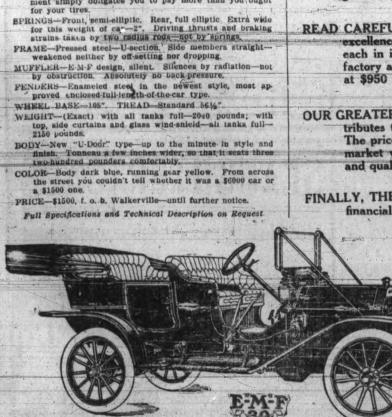

FRONT AXLE—is drop forged in one proce—not weided in the center—from special steel of high torsional and elastic properties.

elastic properties.

elastic properties. SPRINGS-Front, semi-elliptic. Rear, full elliptic, with acroll ends-same as EM-F "30" and on other high grade cars. Acme of easy riding and breakages practically unknown. BRAKES Following the most up to date practice-but hith-erto found only in high priced cars-both sets of brakes are of the internal expanding metal ring type. Encased in a pressed steel drum on rear axles. FENDERS-chameled steel. Enclosed full length of car. WHEEL BASE-100 inches. Tread, Standard, 66½°. Special, 61" for Southern States trade. THEES-32" x 3"-ample tire equipment and good safety factor.

GASOLINE CAPACITY-12 gallons-sufficient for 250 to 304



E-M-P "Dering Car, \$1500 F. O. B. Walkerville, Ont.

READ CAREFULLY AND COMPARE with other cars, point for point; compare quality of materials; excellence of workmanship; and, finally, the style and finish of these cars. You'll find that each in its class wholly outclasses other cars at similar prices. E-M-F "30" at \$1,500 f. o. b. factory at Walkerville, Ont., cannot be equalled for less than \$2,000 to \$2,500. Flanders "20" at \$950 recognizes no competitor selling for less than \$1,250 to \$1,500.

OUR GREATER FACILITIES AND ORGANIZATION combined with our greater output-which distributes the "overhead expense" over a greater number of machines-make these prices possible. The price, coupled with the sterling reputation of these cars, createst the demand; having the market we can pro