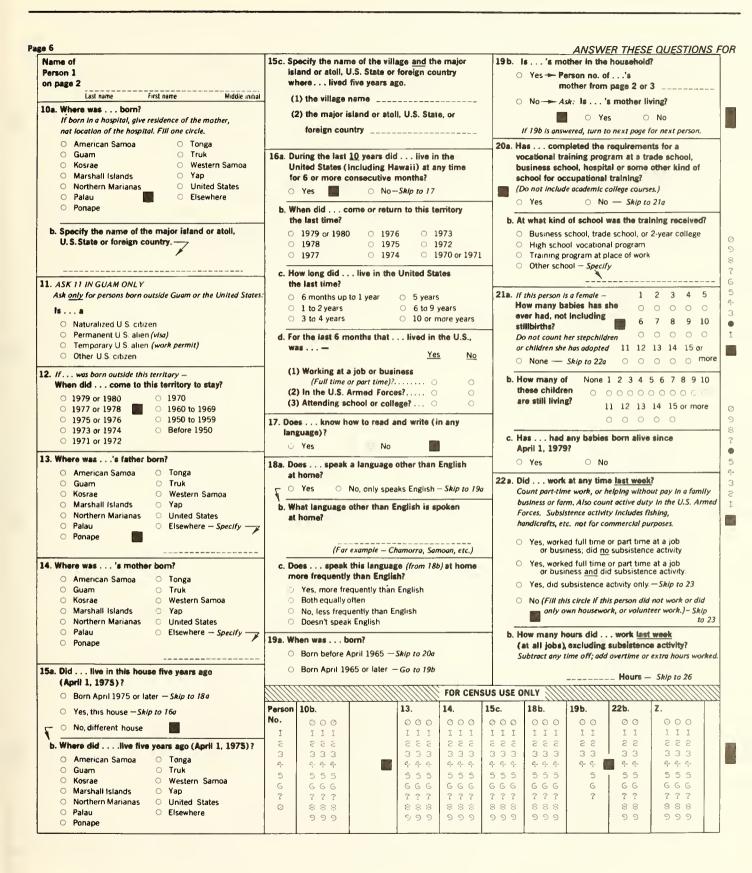

#### CONTENTS OF THE REPORT

This report contains text (this introduction and appendixes), a table of contents, detailed tables, and a map. A map of the Area appears after the table of contents.

Each detailed table is identified by a table number and title. The "folio line" at the bottom center of each page defines the types of geographic areas for which data are shown in the particular table. The first table in this report is table 19; tables 1 through 13 appear in the Number of Inhabitants, PC80-1-A report for this Area and tables 14 through 18 appear in the PC80-1-B report, General Population Characteristics. The tables include detailed categories and cross-classifications of the social and economic characteristics collected in the 1980 Census of Population, including age, marital status, household relationship, education, labor force, occupation, industry, and income.

Appendix A describes the area classification. Appendix B provides definitions and explanations for the subjects covered in this report. Appendix C explains the residence rules used in counting the population and describes the data collection and processing procedures. Appendix D presents information on the sources of error in the data, editing procedures, and a description of allocation and substitution. Appendix E contains facsimiles of the 1980 census questionnaire pages.