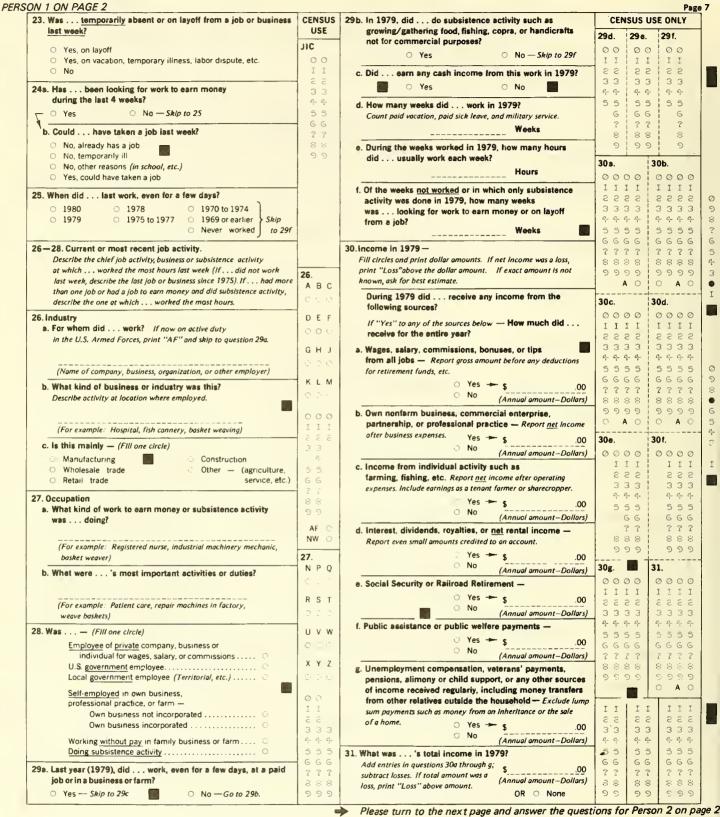

#### CONTENTS OF THE REPORT

This report contains text (this introduction and appendixes), a table of contents, detailed tables, and a map. A map of the Area appears after the table of contents.

Each detailed table is identified by a table number and title. The "folio line" at the bottom center of each page defines the types of geographic areas for which data are shown in the particular table. The first table in this report is table 19; tables 1 through 13 appear in the Number of Inhabitants, PC80-1-A report for this Area and tables 14 through 18 appear in the PC80-1-B report, General Population Characteristics. The tables include detailed categories and cross-classifications of the social and economic characteristics collected in the 1980 Census of Population, including age, marital status, household relationship, education, labor force, occupation, industry, and income.

Appendix A describes the area classification. Appendix B provides definitions and explanations for the subjects covered in this report. Appendix C explains the residence rules used in counting the population and describes the data collection and processing procedures. Appendix D presents information on the sources of error in the data, editing procedures, and a description of allocation and substitution. Appendix E contains facsimiles of the 1980 census questionnaire pages.