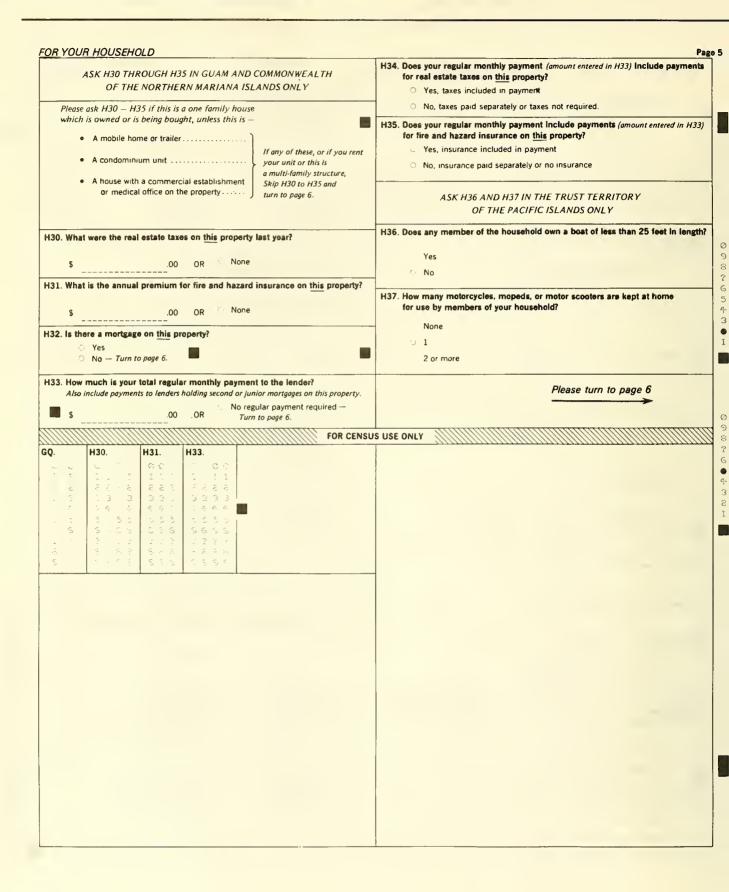

#### SUPPRESSION OF DATA FOR CONFIDENTIALITY

To maintain the confidentiality promised respondents and required by law, the Bureau of the Census takes precautions to make sure that its published data do not disclose information about specific individuals and housing units. To accomplish this, the Census Bureau suppresses data for characteristics which are based on a small number of persons and/or housing units in the geographic area. Under certain conditions, both primary and complementary suppression, as defined below, may take place.

The general rules of primary suppression are as follows: counts of total persons are never suppressed; characteristics for persons are shown only if there are 15 or more persons in the geographic area; counts of total housing units, vacant housing units, year-round housing units, and occupied housing units are never suppressed; characteristics of year-round housing units which are not classified by occupancy status are shown only when there are five or more year-round housing units in the geographic area; characteristics of families, households, or occupied housing units are shown only if there are at least five occupied housing units within the geographic area; and distributions of data for owners or renters are shown only where the number of owners is at least five or the number of renters is also at least five. These primary suppression criteria are applied independently of one another.

Finally, complementary suppression is applied to prevent the derivation of primary suppressed data by subtraction.