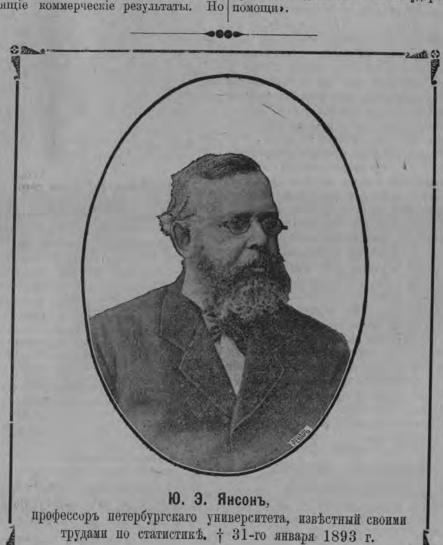

— Скончался извъстный статистикъ, профессоръ Янсонъ.

- Москва, 1 февраля. Дѣло о сдабриваніи испортившейся муки окончилось; сегодня окружной судъ приговорилъ 1-й гильдіи купца Елина къ заключенію въ тюрьмъ на шесть мъсяпевъ.