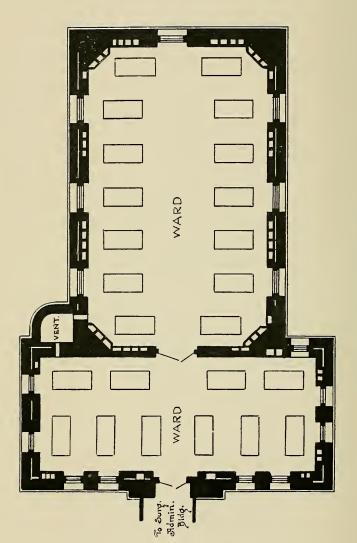

|     |  |      |   | 27   |
| Training School,                   |      |     |  |      |   | 29   |
| REPORT OF HOUSE PHYSICIAN,         |      |     |  |      |   | 30   |
| REPORT OF HOUSE SURGEON,           |      |     |  |      |   | 39   |
| PATHOLOGICAL REPORT,               |      |     |  |      |   | 57   |
| CHARTER,                           |      |     |  |      |   | 59   |
| Constitution,                      |      |     |  |      |   | 61   |
| By-Laws,                           |      |     |  |      |   | 64   |
| PATRONS, ENDOWED BEDS, AND MEMBER  |      |     |  |      |   | 70   |
| RILLES FOR PATIENTS AND VISITORS   |      |     |  |      |   |      |





GENERAL VIEW FROM THE WEST.



FROM 71st STREET AND MADISON AVENUE.





MEDICAL BUILDING-WARD FLOOR.



WEST SURGICAL WARD FLOOR.



EAST SURGICAL MALE WARD.



ISOLATED PAVILION - MAIN FLOOR.

A ---



OPERATING PAVILION - MAIN FLOOR.



EAST SURGICAL WARD FLOOR.



- RAN OF WARD FLOOR - SURGICAL ADMINISTRATION BLDG.



DISPENSARY - MAIN FLOOR.



THE DISPENSARY.



# OFFICERS.

Dresident. JOHN S. KENNEDY.

Vice=President. HEBER R. BISHOP.

Treasurer.

ELBERT A. BRINCKERHOFF, 18 NASSAU STREET.

Recording Secretary. WALTER EDWARDS. 120 BROADWAY.

Corresponding Secretary. GEORGE E. DODGE. 45 BROADWAY.

# STANDING COMMITTEES.

Executive.

FREDERICK STURGES, WILLIAM B. ISHAM, HEBER R. BISHOP, FREDERICK BAKER,

FRANCIS B. GRIFFIN, WALTER EDWARDS, RANDOLPH W. TOWNSEND, GEORGE E. DODGE.

Regular meetings at the Hospital on second and fourth Tuesdays of each month.

Dispensary.

FREDERICK STURGES