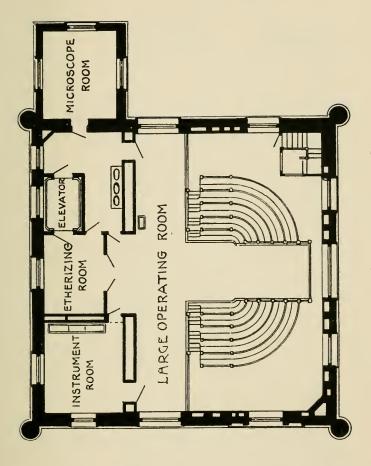

| 29   |
| REPORT OF HOUSE PHYSICIAN,         |      |     |  |      |   | 30   |
| REPORT OF HOUSE SURGEON,           |      |     |  |      |   | 39   |
| PATHOLOGICAL REPORT,               |      |     |  |      |   | 57   |
| CHARTER,                           |      |     |  |      |   | 59   |
| Constitution,                      |      |     |  |      |   | 61   |
| By-Laws,                           |      |     |  |      |   | 64   |
| PATRONS, ENDOWED BEDS, AND MEMBER  |      |     |  |      |   | 70   |
| RILLES FOR PATIENTS AND VISITORS   |      |     |  |      |   |      |





GENERAL VIEW FROM THE WEST.



FROM 71st STREET AND MADISON AVENUE.





MEDICAL BUILDING-WARD FLOOR.



WEST SURGICAL WARD FLOOR.



EAST SURGICAL MALE WARD.



ISOLATED PAVILION - MAIN FLOOR.

A ---



OPERATING PAVILION - MAIN FLOOR.



EAST SURGICAL WARD FLOOR.



- RAN OF WARD FLOOR - SURGICAL ADMINISTRATION BLDG.



DISPENSARY - MAIN FLOOR.



THE DISPENSARY.



# OFFICERS.

Dresident. JOHN S. KENNEDY.

Vice=President. HEBER R. BISHOP.

Treasurer.

ELBERT A. BRINCKERHOFF, 18 NASSAU STREET.

Recording Secretary. WALTER EDWARDS. 120 BROADWAY.

Corresponding Secretary. GEORGE E. DODGE. 45 BROADWAY.

# STANDING COMMITTEES.

Executive.

FREDERICK STURGES, WILLIAM B. ISHAM, HEBER R. BISHOP, FREDERICK BAKER,

FRANCIS B. GRIFFIN, WALTER EDWARDS, RANDOLPH W. TOWNSEND, GEORGE E. DODGE.

Regular meetings at the Hospital on second and fourth Tuesdays of each month.

Dispensary.

FREDERICK STURGES, HUGH D. AUCHINCLOSS,

DONALD MACKAY GEORGE E. DODGE, ALEXANDER MAITLAND.

Meets same day as Execu