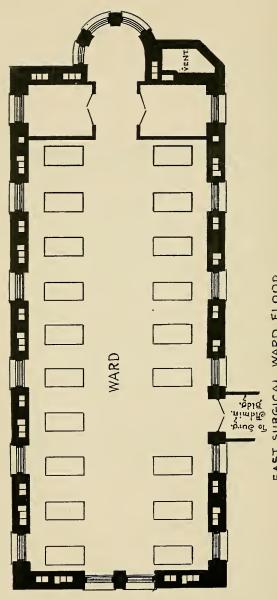

,         |      |     |  |      |   | 30   |
| REPORT OF HOUSE SURGEON,           |      |     |  |      |   | 39   |
| PATHOLOGICAL REPORT,               |      |     |  |      |   | 57   |
| CHARTER,                           |      |     |  |      |   | 59   |
| Constitution,                      |      |     |  |      |   | 61   |
| By-Laws,                           |      |     |  |      |   | 64   |
| PATRONS, ENDOWED BEDS, AND MEMBER  |      |     |  |      |   | 70   |
| RILLES FOR PATIENTS AND VISITORS   |      |     |  |      |   |      |





GENERAL VIEW FROM THE WEST.



FROM 71st STREET AND MADISON AVENUE.





MEDICAL BUILDING-WARD FLOOR.



WEST SURGICAL WARD FLOOR.



EAST SURGICAL MALE WARD.



ISOLATED PAVILION - MAIN FLOOR.

A ---



OPERATING PAVILION - MAIN FLOOR.



EAST SURGICAL WARD FLOOR.



- RAN OF WARD FLOOR - SURGICAL ADMINISTRATION BLDG.



DISPENSARY - MAIN FLOOR.



THE DISPENSARY.



# OFFICERS.

Dresident. JOHN S. KENNEDY.

Vice=President. HEBER R. BISHOP.

Treasurer.

ELBERT A. BRINCKERHOFF, 18 NASSAU STREET.

Recording Secretary. WALTER EDWARDS. 120 BROADWAY.

Corresponding Secretary. GEORGE E. DODGE. 45 BROADWAY.

# STANDING COMMITTEES.

Executive.

FREDERICK STURGES, WILLIAM B. ISHAM, HEBER R. BISHOP, FREDERICK BAKER,

FRANCIS B. GRIFFIN, WALTER EDWARDS, RANDOLPH W. TOWNSEND, GEORGE E. DODGE.

Regular meetings at the Hospital on second and fourth Tuesdays of each month.

Dispensary.

FREDERICK STURGES, HUGH D. AUCHINCLOSS,

DONALD MACKAY GEORGE E. DODGE, ALEXANDER MAITLAND.

Meets same day as Executive Committee.

Finance.

JOHN S. K