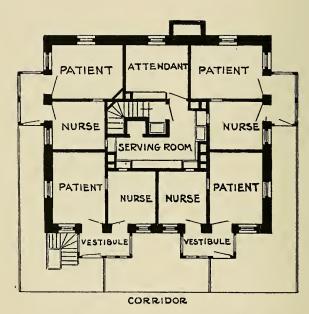

|      |     |  |      |   | 29   |
| REPORT OF HOUSE PHYSICIAN,         |      |     |  |      |   | 30   |
| REPORT OF HOUSE SURGEON,           |      |     |  |      |   | 39   |
| PATHOLOGICAL REPORT,               |      |     |  |      |   | 57   |
| CHARTER,                           |      |     |  |      |   | 59   |
| Constitution,                      |      |     |  |      |   | 61   |
| By-Laws,                           |      |     |  |      |   | 64   |
| PATRONS, ENDOWED BEDS, AND MEMBER  |      |     |  |      |   | 70   |
| RILLES FOR PATIENTS AND VISITORS   |      |     |  |      |   |      |





GENERAL VIEW FROM THE WEST.



FROM 71st STREET AND MADISON AVENUE.





MEDICAL BUILDING-WARD FLOOR.



WEST SURGICAL WARD FLOOR.



EAST SURGICAL MALE WARD.



ISOLATED PAVILION - MAIN FLOOR.

A ---



OPERATING PAVILION - MAIN FLOOR.



EAST SURGICAL WARD FLOOR.



- RAN OF WARD FLOOR - SURGICAL ADMINISTRATION BLDG.



DISPENSARY - MAIN FLOOR.



THE DISPENSARY.



# OFFICERS.

Dresident. JOHN S. KENNEDY.

Vice=President. HEBER R. BISHOP.

Treasurer.

ELBERT A. BRINCKERHOFF, 18 NASSAU STREET.

Recording Secretary. WALTER EDWARDS. 120 BROADWAY.

Corresponding Secretary. GEORGE E. DODGE. 45 BROADWAY.

# STANDING COMMITTEES.

Executive.

FREDERICK STURGES, WILLIAM B. ISHAM, HEBER R. BISHOP, FREDERICK BAKER,

FRANCIS B. GRIFFIN, WALTER EDWARDS, RANDOLPH W. TOWNSEND, GEORGE E. DODGE.

Regular meetings at the Hospital on second and fourth Tuesdays of each month.

Dispensary.

FREDERICK STURGES, HUGH D. AUCHINCLOSS,

DONALD MACKAY GEORGE E. DODGE, AL