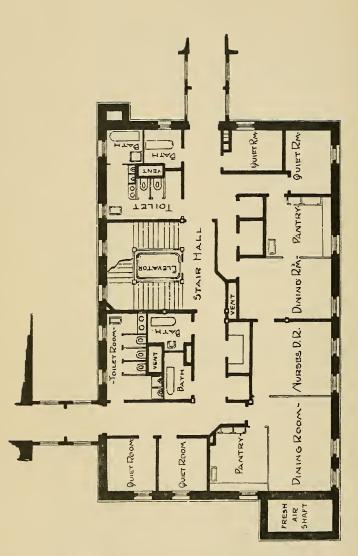

|
| ENDOWED BEDS,                              |
| REPORT OF THE SUPERINTENDENT,              |
| Special Gifts,                             |
| REPORT OF HOUSE PHYSICIAN,                 |
| REPORT OF HOUSE SURGEON,                   |
| PATHOLOGICAL REPORT,                       |
| CHARTER, 61                                |
| Constitution,                              |
| By-Laws,                                   |
| PATRONS, ENDOWED BEDS, AND MEMBERSHIP, 71  |
| RULES FOR PATIENTS AND VISITORS,           |







GENERAL VIEW FROM THE WEST.

FROM 71st STREET AND MADISON AVENUE.





MEDICAL BUILDING -WARD FLOOR.



WEST SURGICAL WARD FLOOR.

EAST SURGICAL MALE WARD.



OPERATING PAVILION - MAIN FLOOR,



ISOLATED PAVILION - MAIN FLOOR.



EAST SURGICAL WARD FLOOR.



- RAN OF WARD FLOOR - SURGICAL ADMINISTRATION BLDG.



PATHOLOGICAL LABORATORY.



DIŞPENSARY - MAIN FLOOR.



THE DISPENSARY.



THE AMBULANCE CORPS.

### OFFICERS.

President.

JOHN S. KENNEDY.

Vice=President.

HEBER R. BISHOP.

Treasurer.

ROBERT LENOX BELKNAP, 115 Broadway.

Recording Secretary.
WALTER EDWARDS,
120 BROADWAY.

Corresponding Secretary.
GEORGE E. DODGE,
45 BROADWAY.

### STANDING COMMITTEES.

### Executive.

FREDERICK STURGES, WILLIAM B. ISHAM, HEBER R. BISHOP, FREDERICK BAKER, FRANCIS B. GRIFFIN, WALTER EDWARDS, RANDOLPH W. TOWNSEND, GEORGE E. DODGE.

Regular meetings at the Hospital on second and fourth Tuesdays of each month.

Dispensary.

FREDERICK STURGES, FREDERICK BAKER. DONALD MACKAY, GEORGE E. DODGE,

ALEXANDER MAITLAND.

Meets same day as Executive Committee.