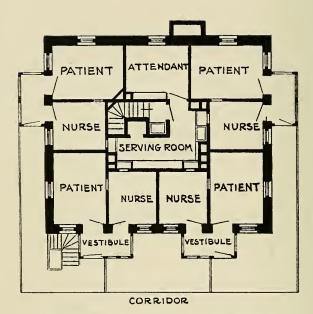

The buildings alluded to in our last report as "under construction" have been completed and are paid for. They comprise a Chapel, Pathological Department, Isolating Ward, Ambulance

Accommodation, etc.

The Reports of the Superintendent, the House Surgeon, and Physician are annexed and show details of the work in the various departments.