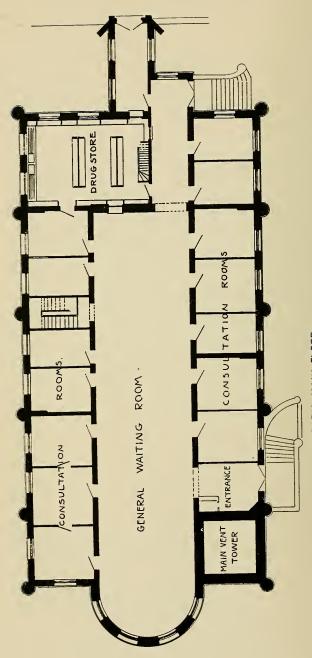

|     |  |      |   | 39   |
| PATHOLOGICAL REPORT,               |      |     |  |      |   | 57   |
| CHARTER,                           |      |     |  |      |   | 59   |
| Constitution,                      |      |     |  |      |   | 61   |
| By-Laws,                           |      |     |  |      |   | 64   |
| PATRONS, ENDOWED BEDS, AND MEMBER  |      |     |  |      |   | 70   |
| RILLES FOR PATIENTS AND VISITORS   |      |     |  |      |   |      |





GENERAL VIEW FROM THE WEST.



FROM 71st STREET AND MADISON AVENUE.





MEDICAL BUILDING-WARD FLOOR.



WEST SURGICAL WARD FLOOR.



EAST SURGICAL MALE WARD.



ISOLATED PAVILION - MAIN FLOOR.

A ---



OPERATING PAVILION - MAIN FLOOR.



EAST SURGICAL WARD FLOOR.



- RAN OF WARD FLOOR - SURGICAL ADMINISTRATION BLDG.



DISPENSARY - MAIN FLOOR.



THE DISPENSARY.



# OFFICERS.

Dresident. JOHN S. KENNEDY.

Vice=President. HEBER R. BISHOP.

Treasurer.

ELBERT A. BRINCKERHOFF, 18 NASSAU STREET.

Recording Secretary. WALTER EDWARDS. 120 BROADWAY.

Corresponding Secretary. GEORGE E. DODGE. 45 BROADWAY.

# STANDING COMMITTEES.

Executive.

FREDERICK STURGES, WILLIAM B. ISHAM, HEBER R. BISHOP, FREDERICK BAKER,

FRANCIS B. GRIFFIN, WALTER EDWARDS, RANDOLPH W. TOWNSEND, GEORGE E. DODGE.

Regular meetings at the Hospital on second and fourth Tuesdays of each month.

Dispensary.

FREDERICK STURGES, HUGH D. AUCHINCLOSS,

DONALD MACKAY GEORGE E. DODGE, ALEXANDER MAITLAND.

Meets same day as Executive Committee.

Finance.

JOHN S. KENNEDY, JOHN T. TERRY,

ROBERT SCHELL, DONALD MACKAY, And Treasurer, Ex-officio.

Ho