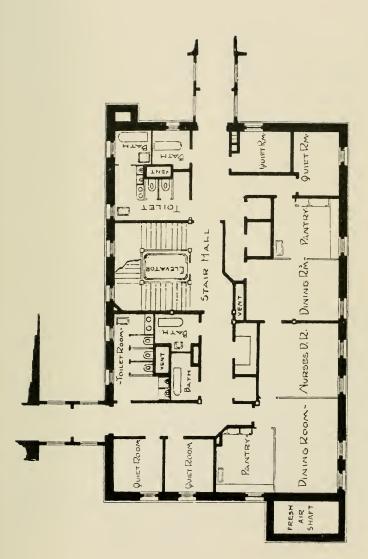

The buildings alluded to in our last report as "under construction" have been completed and are paid for. They comprise a Chapel, Pathological Department, Isolating Ward, Ambulance

Accommodation, etc.

The Reports of the Superintendent, the House Surgeon, and Physician are annexed and show details of the work in the various departments.