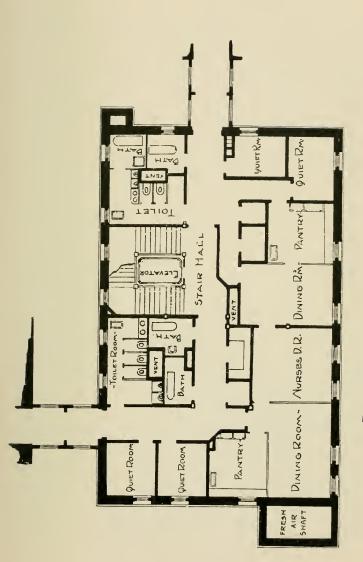

|   | 30   |
| REPORT OF HOUSE SURGEON,           |      |     |  |      |   | 39   |
| PATHOLOGICAL REPORT,               |      |     |  |      |   | 57   |
| CHARTER,                           |      |     |  |      |   | 59   |
| Constitution,                      |      |     |  |      |   | 61   |
| By-Laws,                           |      |     |  |      |   | 64   |
| PATRONS, ENDOWED BEDS, AND MEMBER  |      |     |  |      |   | 70   |
| RILLES FOR PATIENTS AND VISITORS   |      |     |  |      |   |      |





GENERAL VIEW FROM THE WEST.



FROM 71st STREET AND MADISON AVENUE.





MEDICAL BUILDING-WARD FLOOR.



WEST SURGICAL WARD FLOOR.



EAST SURGICAL MALE WARD.



ISOLATED PAVILION - MAIN FLOOR.

A ---



OPERATING PAVILION - MAIN FLOOR.



EAST SURGICAL WARD FLOOR.



- RAN OF WARD FLOOR - SURGICAL ADMINISTRATION BLDG.



DISPENSARY - MAIN FLOOR.



THE DISPENSARY.



# OFFICERS.

Dresident. JOHN S. KENNEDY.

Vice=President. HEBER R. BISHOP.

Treasurer.

ELBERT A. BRINCKERHOFF, 18 NASSAU STREET.

Recording Secretary. WALTER EDWARDS. 120 BROADWAY.

Corresponding Secretary. GEORGE E. DODGE. 45 BROADWAY.

# STANDING COMMITTEES.

Executive.

FREDERICK STURGES, WILLIAM B. ISHAM, HEBER R. BISHOP, FREDERICK BAKER,

FRANCIS B. GRIFFIN, WALTER EDWARDS, RANDOLPH W. TOWNSEND, GEORGE E. DODGE.

Regular meetings at the Hospital on second and fourth Tuesdays of each month.

Dispensary.

FREDERICK STURGES, HUGH D. AUCHINCLOSS,

DONALD MACKAY GEORGE E. DODGE, ALEXANDER MAITLAND.

Meets same day as Executive Committee.

Finance.

JOHN S. KENNEDY, JOHN T. TERRY,

ROBER