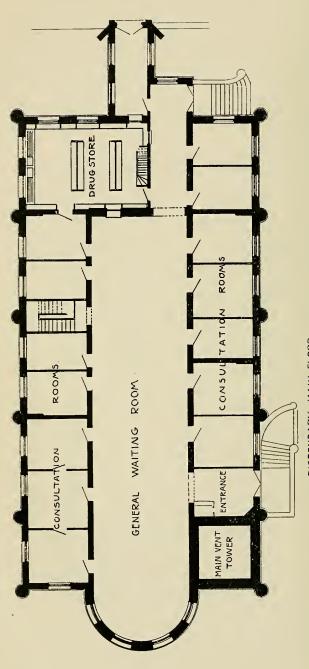

N,           |       |  |      |       | 45   |
| PATHOLOGICAL REPORT,               |       |  |      |       | 67   |
| CHARTER,                           |       |  |      |       | 71   |
| Constitution,                      |       |  |      |       | 73   |
| By-Laws,                           |       |  |      |       | 76   |
| PATRONS, ENDOWED BEDS, AND MEMBER  |       |  |      |       | 82   |
| RILES FOR PATIENTS AND VISITORS    |       |  |      |       | 83   |





GENERAL VIEW FROM THE WEST.



FROM 1715T STREET AND MADISON AVENUE.





MEDICAL BUILDING -WARD FLOOR.



WEST SURGICAL WARD FLOOR.

EAST SURGICAL MALE WARD.



ISOLATED PAVILION - MAIN FLOOR.



OPERATING PAVILION - MAIN FLOOR.



EAST SURGICAL WARD FLOOR.



- RAN OF WARD FLOOR - SURGICAL ADMINISTRATION BLDG.



DISPENSARY - MAIN FLOOR.



THE DISPENSARY.

THE AMBULANCE CORPS.

#### OFFICERS.

President.

JOHN S. KENNEDY.

Vice=IDresident.

HEBER R. BISHOP.

Treasurer.

ELBERT A. BRINCKERHOFF, 18 NASSAU STREET.

Recording Secretary. WALTER EDWARDS, 120 BROADWAY.

Corresponding Secretary. GEORGE E. DODGE, 45 BROADWAY.

#### STANDING COMMITTEES.

#### Executive.

FREDERICK STURGES, WILLIAM B. ISHAM, HEBER R. BISHOP, FREDERICK BAKER,

FRANCIS B. GRIFFIN, WALTER EDWARDS, RANDOLPH W. TOWNSEND, GEORGE E. DODGE.

Regular meetings at the Hospital on second and fourth Tuesdays of each month.

#### Disvensary.

FREDERICK STURGES, HUGH D. AUCHINCLOSS,

DONALD MACKAY, GEORGE E. DODGE, ALEXANDER MAITLAND.

Meets same day as Executive Committee.

#### Ifinance.

JOHN S. KENNEDY, JOHN T. TERRY,

ROBERT SCHELL,