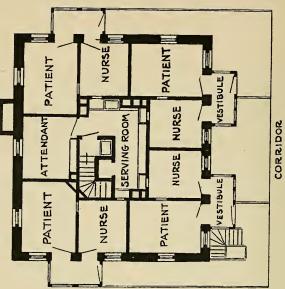

The buildings alluded to in our last report as "under construction" have been completed and are paid for. They comprise a Chapel, Pathological Department, Isolating Ward, Ambulance

Accommodation, etc.

The Reports of the Superintendent, the House Surgeon, and Physician are annexed and show details of the work in the various departments.