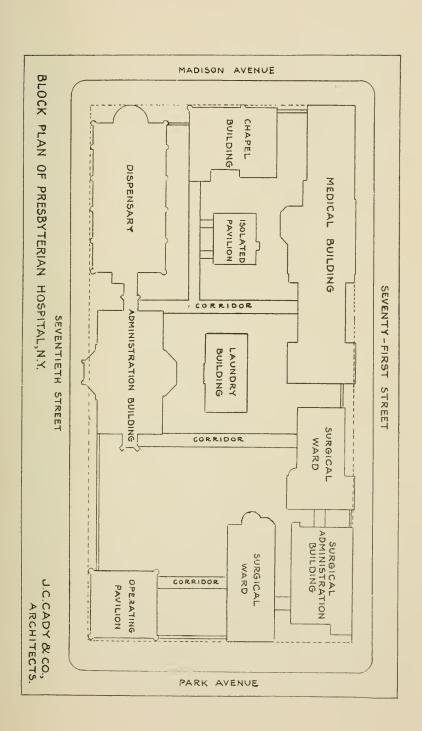

The buildings alluded to in our last report as "under construction" have been completed and are paid for. They comprise a Chapel, Pathological Department, Isolating Ward, Ambulance

Accommodation, etc.

The Reports of the Superintendent, the House Surgeon, and Physician are annexed and show details of the work in the various departments.