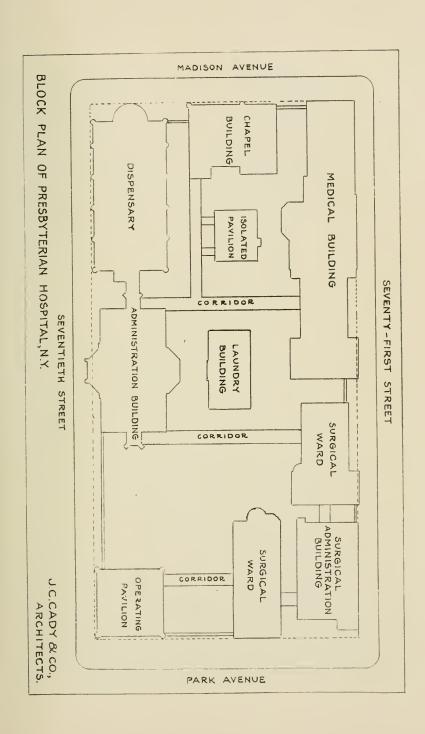

The buildings alluded to in our last report as "under construction" have been completed and are paid for. They comprise a Chapel, Pathological Department, Isolating Ward, Ambulance

Accommodation, etc.

The Reports of the Superintendent, the House Surgeon, and Physician are annexed and show details of the work in the various departments.