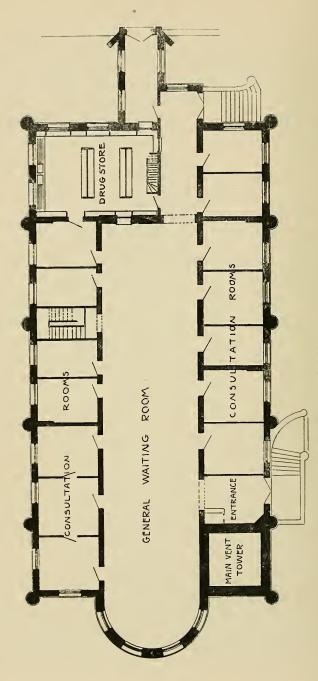

UPERINTENDENT,              |
| Special Gifts,                             |
| REPORT OF HOUSE PHYSICIAN,                 |
| REPORT OF HOUSE SURGEON,                   |
| PATHOLOGICAL REPORT,                       |
| CHARTER, 61                                |
| Constitution,                              |
| By-Laws,                                   |
| PATRONS, ENDOWED BEDS, AND MEMBERSHIP, 71  |
| RULES FOR PATIENTS AND VISITORS,           |







GENERAL VIEW FROM THE WEST.

FROM 71st STREET AND MADISON AVENUE.





MEDICAL BUILDING -WARD FLOOR.



WEST SURGICAL WARD FLOOR.

EAST SURGICAL MALE WARD.



OPERATING PAVILION - MAIN FLOOR,



ISOLATED PAVILION - MAIN FLOOR.



EAST SURGICAL WARD FLOOR.



- RAN OF WARD FLOOR - SURGICAL ADMINISTRATION BLDG.



PATHOLOGICAL LABORATORY.



DIŞPENSARY - MAIN FLOOR.



THE DISPENSARY.



THE AMBULANCE CORPS.

### OFFICERS.

President.

JOHN S. KENNEDY.

Vice=President.

HEBER R. BISHOP.

Treasurer.

ROBERT LENOX BELKNAP, 115 Broadway.

Recording Secretary.
WALTER EDWARDS,
120 BROADWAY.

Corresponding Secretary.
GEORGE E. DODGE,
45 BROADWAY.

### STANDING COMMITTEES.

### Executive.

FREDERICK STURGES, WILLIAM B. ISHAM, HEBER R. BISHOP, FREDERICK BAKER, FRANCIS B. GRIFFIN, WALTER EDWARDS, RANDOLPH W. TOWNSEND, GEORGE E. DODGE.

Regular meetings at the Hospital on second and fourth Tuesdays of each month.

Dispensary.

FREDERICK STURGES, FREDERICK BAKER. DONALD MACKAY, GEORGE E. DODGE,

ALEXANDER MAITLAND.

Meets same day as Executive Committee.

Finance.

JOHN S. KENNEDY, JOHN T. TERRY, ROBERT SCHELL, DONALD MACKAY,

And Trea