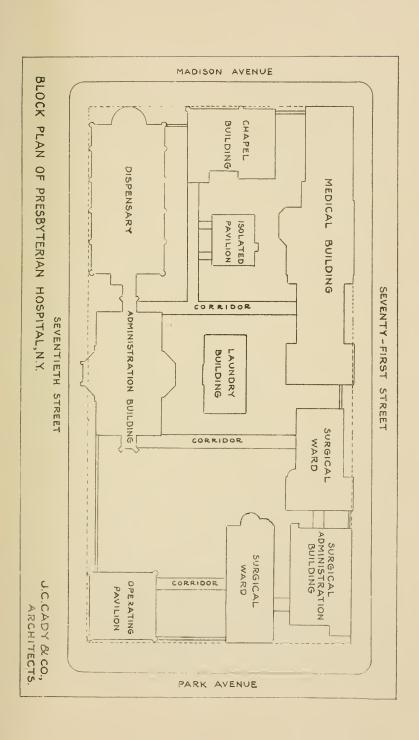

The buildings alluded to in our last report as "under construction" have been completed and are paid for. They comprise a Chapel, Pathological Department, Isolating Ward, Ambulance

Accommodation, etc.

The Reports of the Superintendent, the House Surgeon, and Physician are annexed and show details of the work in the various departments.