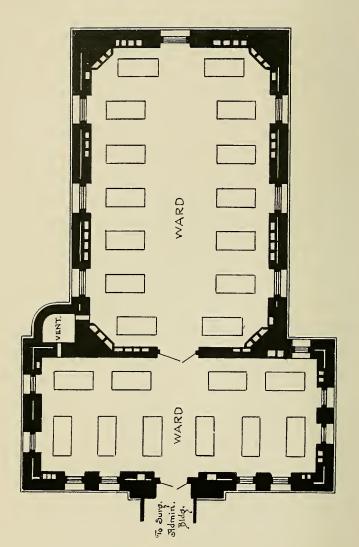

|       |  |      |       | 30   |
| Training School,                   |       |  |      |       | 33   |
| REPORT OF HOUSE PHYSICIAN,         |       |  |      |       | 35   |
| REPORT OF HOUSE SURGEON,           |       |  |      |       | 45   |
| PATHOLOGICAL REPORT,               |       |  |      |       | 67   |
| CHARTER,                           |       |  |      |       | 71   |
| Constitution,                      |       |  |      |       | 73   |
| By-Laws,                           |       |  |      |       | 76   |
| PATRONS, ENDOWED BEDS, AND MEMBER  |       |  |      |       | 82   |
| RILES FOR PATIENTS AND VISITORS    |       |  |      |       | 83   |





GENERAL VIEW FROM THE WEST.



FROM 1715T STREET AND MADISON AVENUE.





MEDICAL BUILDING -WARD FLOOR.



WEST SURGICAL WARD FLOOR.

EAST SURGICAL MALE WARD.



ISOLATED PAVILION - MAIN FLOOR.



OPERATING PAVILION - MAIN FLOOR.



EAST SURGICAL WARD FLOOR.



- RAN OF WARD FLOOR - SURGICAL ADMINISTRATION BLDG.



DISPENSARY - MAIN FLOOR.



THE DISPENSARY.

THE AMBULANCE CORPS.

#### OFFICERS.

President.

JOHN S. KENNEDY.

Vice=IDresident.

HEBER R. BISHOP.

Treasurer.

ELBERT A. BRINCKERHOFF, 18 NASSAU STREET.

Recording Secretary. WALTER EDWARDS, 120 BROADWAY.

Corresponding Secretary. GEORGE E. DODGE, 45 BROADWAY.

#### STANDING COMMITTEES.

#### Executive.

FREDERICK STURGES, WILLIAM B. ISHAM, HEBER R. BISHOP, FREDERICK BAKER,

FRANCIS B. GRIFFIN, WALTER EDWARDS, RANDOLPH W. TOWNSEND, GEORGE E. DODGE.

Regular meetings at the Hospital on second and fourth Tuesdays of each month.

####