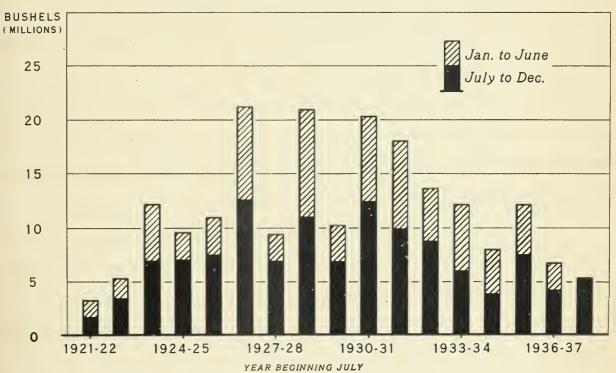

## EXPORTS OF FRESH APPLES FROM THE UNITED STATES, 1921 TO DATE

U. S. DEPARTMENT OF AGRICULTURE

NEG. 34108

SUREAU OF AGRICULTURAL ECONOMICS

ALTHOUGH EXPORTS OF APPLES DURING THE FIRST HALF OF THE CURRENT SEASON WERE ONE-FOURTH LARGER THAN A YEAR EARLIER, THEY HAVE BEEN DISAPPOINTINGLY SMALL IN VIEW OF THE EXTREMELY LARGE CROP. EXPORTS FROM JULY THROUGH DECEMBER WERE NO MORE THAN HALF AS LARGE AS DURING THE SAME PERIODS IN 1926-27 AND 1931-32, WHICH WERE YEARS OF COMPARABLE PRODUCTION. THE UNFAVORABLE EXPORT SITUATION IS DUE LARGELY TO (1) COMPETITION IN BRITISH MARKETS WITH A VERY LARGE CANADIAN CROP; (2) ALMOST COMPLETE LOSS OF THE GERMAN MARKET BECAUSE OF STRICT EXCHANGE REGULATIONS; AND (3) THE UNFAVORABLE TRADING POSITION OF THE UNITED STATES WITH FRANCE AS A RESULT OF THE DEVALUATION OF THE FRANC.

A contributing factor to the weakness which developed in apple prices during the current season is the relatively small export demand. Only slightly more than 5 million bushels were exported from July through December, compared with about 10 million bushels in the same period of 1931-32, which also was a season of large supplies and low prices. Two factors largely account for the unfavorable export situation - competition in the British market with supplies from the large crop in Canada, and nearly a complete loss of the German market which in 1931-32 was our second most important foreign outlet for apples.