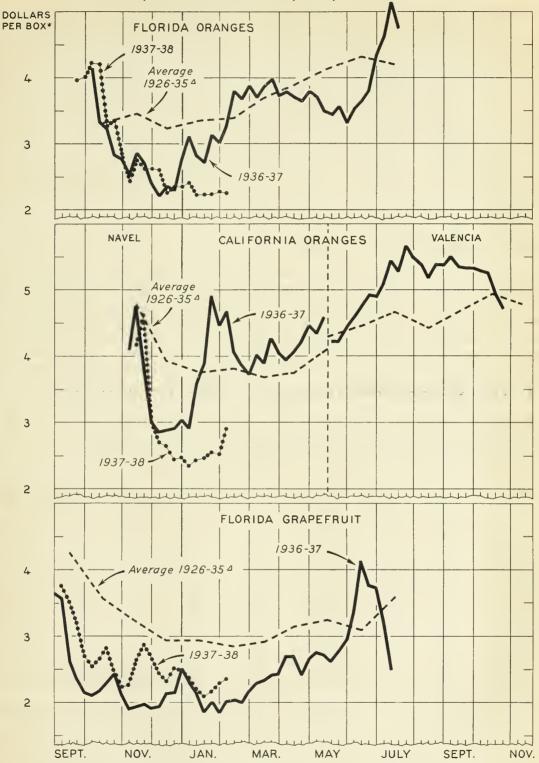

## Prices rise some, but much lower than year ago

The general level of orange prices at terminal markets experienced some rise during the past month. California Navels during the second week of February averaged 47 cents per box higher at New York and 32 cents per box higher at Chicago than a month earlier. In the same week Florida

TFS-14 - 4 -

oranges averaged 3 cents per box higher at New York, and 20 cents per box higher at Chicago. During January last year prices of all oranges made a rapid recovery from the low December levels, largely because of the material reduction in the California crop from freeze damage in early January. After following last year's prices rather closely from the beginning of the season through December, prices continued to decline until mid-January. Prices of California Navels during January averaged about one-third and prices of Florida oranges one-fourth lower than in January last year.

## Prices

Prices of Florida grapefruit have shown some improvement during the past month, and in the second week of February prices at New York averaged 15 cents per box higher than a month earlier. Prices of Texas grapefruit have fluctuated some during the past month, but prices at Chicago in mid-February were near those of a month earlier. Thus far in the current season prices of Florida grapefruit have remained somewhat above prices in 1936-37, the average at New York City for January being \$2.21 per box compared with \$2.08 in January 1937. Prices of Texas grapefruit, however, have been about the same as a year earlier. The January average at Chicago this year and last year was \$1.91 per box.