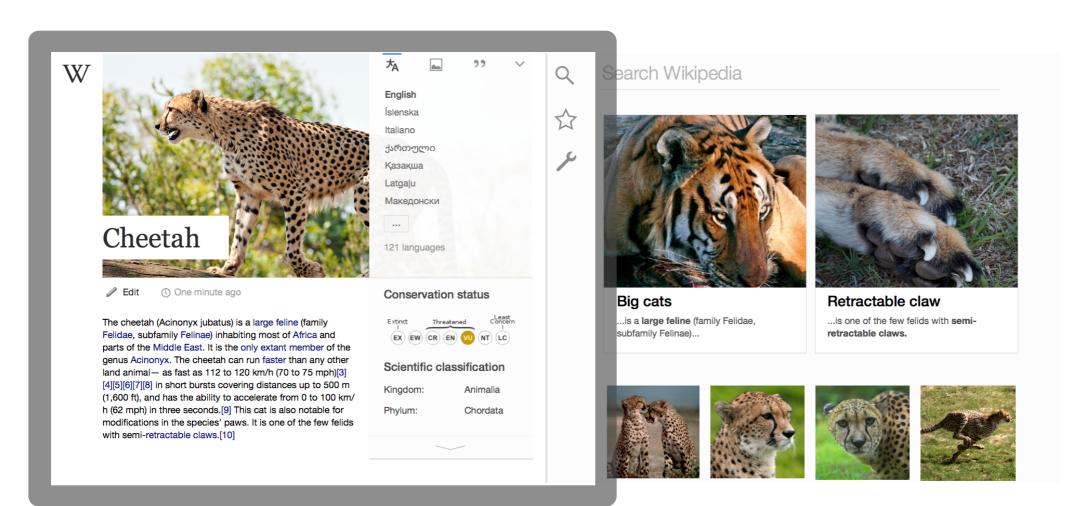

## Chromeless exploration

## Focus on content

The article (not the chrome) is the main element Tools are presented as notes at the margin.

## Encourage exploration

Provide access to related content (articles, images, etc) Combine search and explore to discover new content. Exploration is related to the article (based on links and including quotes from content and section headings)

| Main<br>content | Directly<br>related<br>content                                                         | Distant<br>connections                                                                      |
|-----------------|----------------------------------------------------------------------------------------|---------------------------------------------------------------------------------------------|
| Article         | Content on the<br>topic:<br>- Other languages<br>- Different projects.<br>- Multimedia | Different panels to<br>present:<br>- Search + explore<br>- watchlist<br>- Tools (to export) |