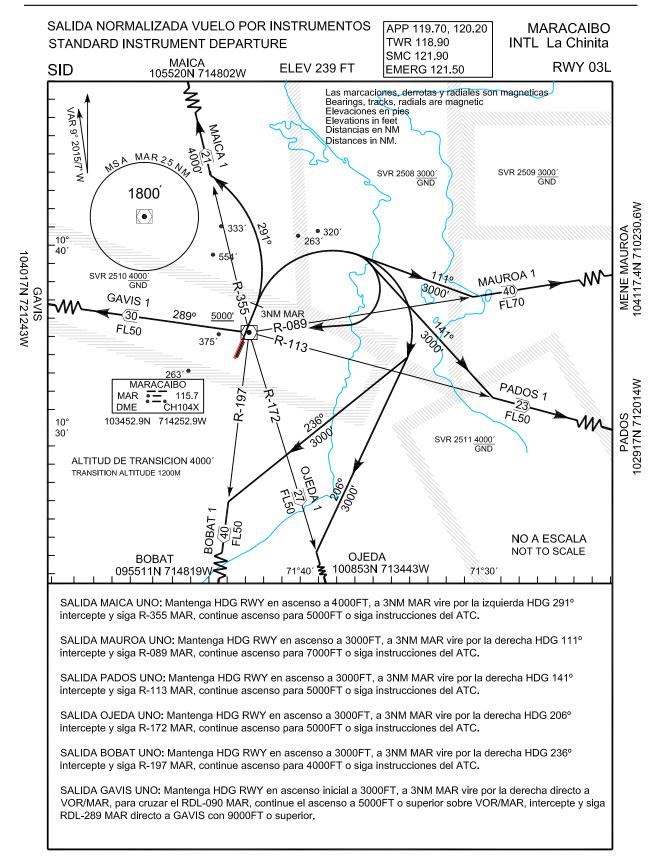

## RWY 03L DEPARTURES:

**MAICA ONE DEPARTURE:** Maintain RWY HDG climb to 4000FT, at 3NM MAR turn left HDG 291° intercept and follow RDL-355 MAR continue climb to 5000FT or follow ATC instructions.

**MAUROA ONE DEPARTURE:** Maintain RWY HDG climb to 3000FT, at 3 NM MAR turn right HDG 111° intercept and follow RDL-089 MAR. continue climb to 7000FT or follow ATC instructions.

**PADOS ONE DEPARTURE:** Maintain RWY HDG climb to 3000FT, at 3NM MAR turn right HDG 141° intercept and follow RDL-113 MAR, continue climb to 5000FT or follow ATC instructions.

**OJEDA ONE DEPARTURE:** Maintain RWY HDG climb to 3000FT, at 3NM MAR turn right HDG 206° intercept and follow RDL-172 MAR, continue climb to 5000FT or follow ATC.

**BOBAT ONE DEPARTURE:** Maintain RWY HDG climb to 3000FT, at 3NM MAR turn right HDG 236° intercept and follow RDL-197 MAR continue climb to 4000FT or follow ATC instructions.

**GAVIS ONE DEPARTURE:** Maintain RWY HDG climb initial to 3000FT, AT 3NM turn right direct to MAR/ VOR, to cross RDL-090 MAR continue climb to 5000FT or upper over MAR/VOR intercept and follow RDL-289° MAR direct to cross GAVIS with 9000FT or upper.