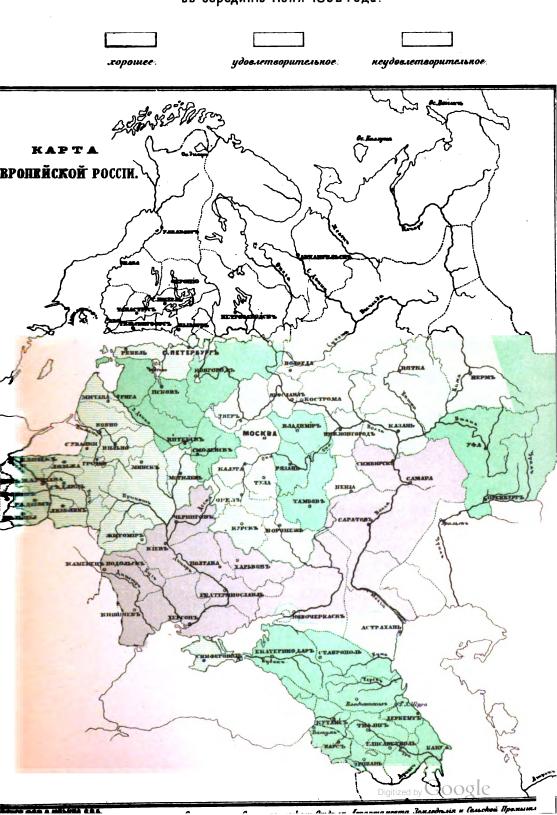

Изъ озимых хапбов, въ общемъ итога для Европейской Россіи, рожь объщала дать средній или близкій къ среднему сборь; что-же касается урожая озимой пшеницы, то онъ ожидался ниже средняго, котя прекрасный сборь въ предвавказыв долженъ съ избыткомъ покрыть недородъ этого хлъба въ Европейской Россіи. Самый значительный районъ неудовлетворительнаго состоянія озимых в живбовъ находится на югв Россіи. Онъ обнимаеть всв вовороссійскія губернін, за исключеніемъ Крымскаго полуострова, Полтавскую, Харьковскую, Воронежскую и большую часть Курской, съ присоединеніемъ звачительной части Подольской губ. (за исключеніемъ самыхъ съверныхъ увздовъ), нъкоторыхъ мъстностей на самомъ югь губерній Кіевской и Черниговской, среднихъ уёздовъ-Орловской, нёкоторыхъ мёстностей-Тульской губернін, Михайловскаго у., Рязанской губ., уу. Царицынскаго и Камышинскаго, а также некоторыхъ местностей Балашовскаго-Саратовской и, наконецъ, Астраханской губернін. На всемъ пространств'я этого обширнаго района, за исключеніемъ Тульской губернін и указанныхъ выше м'ястностей губерній Разанской и Орловской, озими были неудовлетворительны еще съ осени; будучи постяны при самыхъ неблагопріятныхъ условіяхъ во время засухи, онь частью совсёмъ не взошли, а частью пошли въ зиму плохо укоренившиинся; неблагопріятная, сухая и холодная весна не дала имъ возможности оправиться; значительная часть ихъ была пересъяна яровыми и только саиме ранніе поствы, преммущественно ржи, исправившись подъ вліяніемъ чайскихъ дождей, кое-гдъ объщая посредственный сборъ. Въ Подольской губернін озими весною были хороши и пострадали исключительно отъ весенией засухи. Что касается губерній Тульской, средних у увідовъ-Орловской н Михайловскаго у., Рязанской губернін, то тамъ озими пошли подъ сивгъ вь хорошемъ состояніи и пострадали, главнымъ образомъ, отъ выправанія подъ ледяной корою въ конце марта месяца. Въ этой части района, рядомъ съ очень плохими и совершенно погибшими озимями, встречались и очень хорошія. Вообще, на всемъ пространствъ южнаго района, за исключеніемъ крайняго запада, озимая пшеница пострадала болбе чёмъ рожь. Въ наихудшемъ состояніи находились озими въ губерніяхъ Цолтавской, Харьковской и въ ржныхъ частяхъ Воронежской, Херсонской и Бессарабской; въ этихъ ивстностяхь значительная часть ихъ была пересвяна яровыми и, кромв того, оставшіяся об'вщали самые скудные сборы. Другой небольшой районъ не вполнъ удовлетворительнаго состоянія ржи находится на востокъ Россіи; онь обнимаеть уу. Лаишевскій, Спасскій и Чистопольскій, Казанской губернін, а также Ставропольскій, съверную часть Самарскаго и съверо-западную часть Бугурусланскаго у., Самарской губерніи. Здёсь озими ранней весною были очень хороши, но пострадали отъ засухи, простоявшей почти

Удовлетворительны были озими въ узкой полосъ, окаймляющей съ съвера южный районъ неудовлетворительнаго состоянія ихъ, затымъ на западъв туберніяхъ прибалтійскихъ, Псковской, Витебской и Виленской и на востокъв въ западной половинъ Пермской губерніи и въ у. Глазовскомъ и Сарапульскомъ—Вятской, а также въ Вирскомъ у., Уфимской губерніи. На всемъ остальномъ пространствъ Европейской Россіи, а равно въ Царствъ Польскомъ, въ Крыму и на Кавказъ озими были хороши, а мъстами даже прекрасны, объщая урожай значительно выше средняго. Особенно хороши были озими въ предкавказьъ, въ Крыму и въ губерніяхъ Тамбовской, Нижегородской, Оренбургской, Владимірской и Костромской, равно какъ и въ нъвоторыхъ мъстностяхъ губерній Уфимской, Самарской, Симбирской, Саратовской и Волынской.

Ивъ провых хапбов ранніе повсемістно взошли хорошо, но затімъ засухою въ апреле и начале мая. Яробыли задержаны въ роств вые поздняго съва по этой-же причинъ либо всходили плохо, либо долго вовсе не показывались изъ земли. Послъ выпавшихъ въ маъ дождей всъ яровые совершенно оправились и къ серединъ іюня почти повсемъстно находились въ хорошемъ, а итстами въ прекрасномъ положении. Неудовлетворительны были яровые только въ одномъ районъ, находящемся на юго-западъ Россіи и обнимающемъ губерніи Кіевскую и Подольскую; къ этому району примываеть еще и Бессарабская губернія со столь же неудовлетворительнымъ состояніемъ яровыхъ, за исключеніемъ важнѣйшаго въ ней яроваго хліба - кукурузы, обіщавшей обильный сборь; вслідствіе этого Бессарабская губернія на карть отнесена къ району удовлетворительнаго состоянія яровыхъ. Въ среднемъ состояния яровые находились въ 5-ти районахъ: самый южный изъ нихъ занимаетъ большую часть закавказскихъ губерній; второй районъ-центральный обнимаеть губерніи Полтавскую, Харьковскую, южную часть Воронежской, съ присоединениемъ южной окраины Черниговской губернін и Хоперскаго окр., Донской области; третій районъ составляются изъ Тульской губернін и нікоторых смежных съ ней уіздовъ Калужской, Московской и Рязанской губерній; четвертый районъ находится на востовъ Россіи и захватываеть восточную половину Казанской губ., Мензелинскій у.—Уфимской, юго-восточный уголь—Вятской и крайніе западные увзды Пермской губерній. Во всёхъ четырехъ указанныхъ районахъ яровые хліба подверглись сравнительно боліве продолжительному вліянію весенней засухи, въ виду боле поздняго наступленія дождливаго періода. Последній-пятый районь съ удовлетворительнымь, но еще мало выяснившимся состояніемъ яровыхъ хлібовъ охватываеть губерніи С.-Петербургскую, Олонецкую, Архангельскую и съверо-восточную часть Вологодской; въ немъ яровые развивались туго, вследствіе холодной весны, а м'естами,

главнымъ образомъ въ западной его части, въ началѣ іюня страдали отъ избытка влаги. На всемъ остальномъ пространствѣ Европейской Россіи, а также въ губерніяхъ Царства Польскаго и въ предкавказъѣ яровые хлѣба находились къ серединѣ іюня въ хорошемъ, а мѣстами въ прекрасномъ состояніи, обѣщая сборъ значительно превышающій средній. Изъ отдѣльныхъ яровыхъ хлѣбовъ хорошій урожай можетъ считаться почти обезпеченнымъ для яровой пшеницы, такъ какъ хлѣбъ этотъ въ главнѣйшихъ районахъ своего воздѣлыванія находился, по большей части, въ прекрасномъ состояніи. Остальные яровые также обѣщали въ итотѣ сборы выше среднихъ, но въ состояніи ихъ подъ вліяніемъ дальнѣйшихъ метеорологическихъ условій могуть еще произойти нѣкоторыя, можетъ быть существенныя, измѣненія.