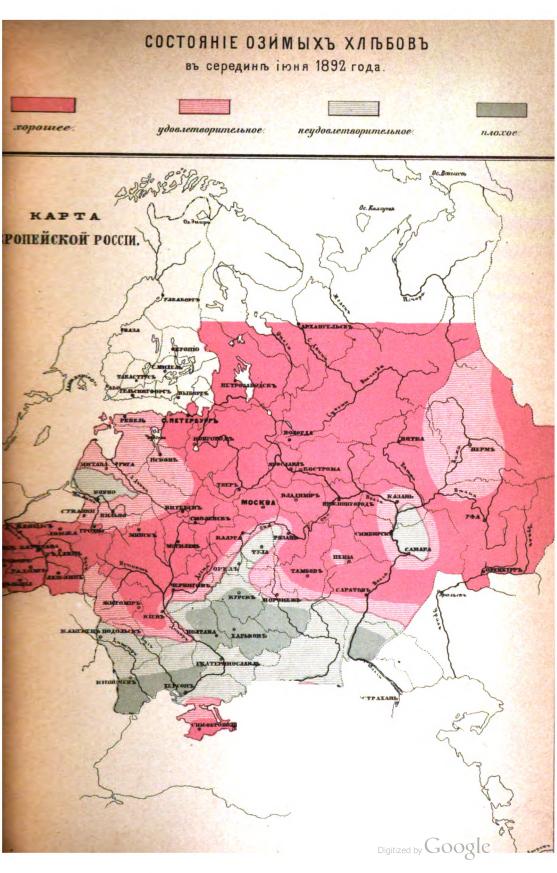

Изъ озимых хапбов, въ общемъ итога для Европейской Россіи, рожь объщала дать средній или близкій къ среднему сборь; что-же касается урожая озимой пшеницы, то онъ ожидался ниже средняго, котя прекрасный сборь въ предвавказыв долженъ съ избыткомъ покрыть недородъ этого хлъба въ Европейской Россіи. Самый значительный районъ неудовлетворительнаго состоянія озимых в живбовъ находится на югв Россіи. Онъ обнимаеть всв вовороссійскія губернін, за исключеніемъ Крымскаго полуострова, Полтавскую, Харьковскую, Воронежскую и большую часть Курской, съ присоединеніемъ звачительной части Подольской губ. (за исключеніемъ самыхъ съверныхъ увздовъ), нъкоторыхъ мъстностей на самомъ югь губерній Кіевской и Черниговской, среднихъ уёздовъ-Орловской, нёкоторыхъ мёстностей-Тульской губернін, Михайловскаго у., Рязанской губ., уу. Царицынскаго и Камышинскаго, а также некоторыхъ местностей Балашовскаго-Саратовской и, наконецъ, Астраханской губернін. На всемъ пространств'я этого обширнаго района, за исключеніемъ Тульской губернін и указанныхъ выше м'ястностей губерній Разанской и Орловской, озими были неудовлетворительны еще съ осени; будучи постяны при самыхъ неблагопріятныхъ условіяхъ во время засухи, онь частью совсёмъ не взошли, а частью пошли въ зиму плохо укоренившиинся; неблагопріятная, сухая и холодная весна не дала имъ возможности оправиться; значительная часть ихъ была пересъяна яровыми и только саиме ранніе поствы, преммущественно ржи, исправившись подъ вліяніемъ чайскихъ дождей, кое-гдъ объщая посредственный сборъ. Въ Подольской губернін озими весною были хороши и пострадали исключительно отъ весенией засухи. Что касается губерній Тульской, средних у увідовъ-Орловской н Михайловскаго у., Рязанской губернін, то тамъ озими пошли подъ сивгъ вь хорошемъ состояніи и пострадали, главнымъ образомъ, отъ выправанія подъ ледяной корою въ конце марта месяца. Въ этой части района, рядомъ съ очень плохими и совершенно погибшими озимями, встречались и очень хорошія. Вообще, на всемъ пространствъ южнаго района, за исключеніемъ крайняго запада, озимая пшеница пострадала болбе чёмъ рожь. Въ наихудшемъ состояніи находились озими въ губерніяхъ Цолтавской, Харьковской и въ ржныхъ частяхъ Воронежской, Херсонской и Бессарабской; въ этихъ ивстностяхь значительная часть ихъ была пересвяна яровыми и, кромв того, оставшіяся об'вщали самые скудные сборы. Другой небольшой районъ не вполнъ удовлетворительнаго состоянія ржи находится на востокъ Россіи; онь обнимаеть уу. Лаишевскій, Спасскій и Чистопольскій, Казанской губернін, а также Ставропольскій, съверную часть Самарскаго и съверо-западную часть Бугурусланскаго у., Самарской губерніи. Здёсь озими ранней весною были очень хороши, но пострадали отъ засухи, простоявшей почти

до начала іюня, а также отъ майскихъ заморозковъ, повредившихъ рожь во время выколашиванія. Третій районъ обнимаетъ одну Ковенскую губернію, гдѣ озими пострадали отъ избытка влаги осенью, во время посѣва, и были неудовлетворительны, главнымъ образомъ, на низкихъ мѣстахъ и на тяжелыхъ глинистыхъ почвахъ.

Удовлетворительны были озими въ узкой полосъ, окаймляющей съ съвера южный районъ неудовлетворительнаго состоянія ихъ, затымъ на западъв туберніяхъ прибалтійскихъ, Псковской, Витебской и Виленской и на востокъв въ западной половинъ Пермской губерніи и въ у. Глазовскомъ и Сарапульскомъ—Вятской, а также въ Вирскомъ у., Уфимской губерніи. На всемъ остальномъ пространствъ Европейской Россіи, а равно въ Царствъ Польскомъ, въ Крыму и на Кавказъ озими были хороши, а мъстами даже прекрасны, объщая урожай значительно выше средняго. Особенно хороши были озими въ предкавказьъ, въ Крыму и въ губерніяхъ Тамбовской, Нижегородской, Оренбургской, Владимірской и Костромской, равно какъ и въ нъвоторыхъ мъстностяхъ губерній Уфимской, Самарской, Симбирской, Саратовской и Волынской.