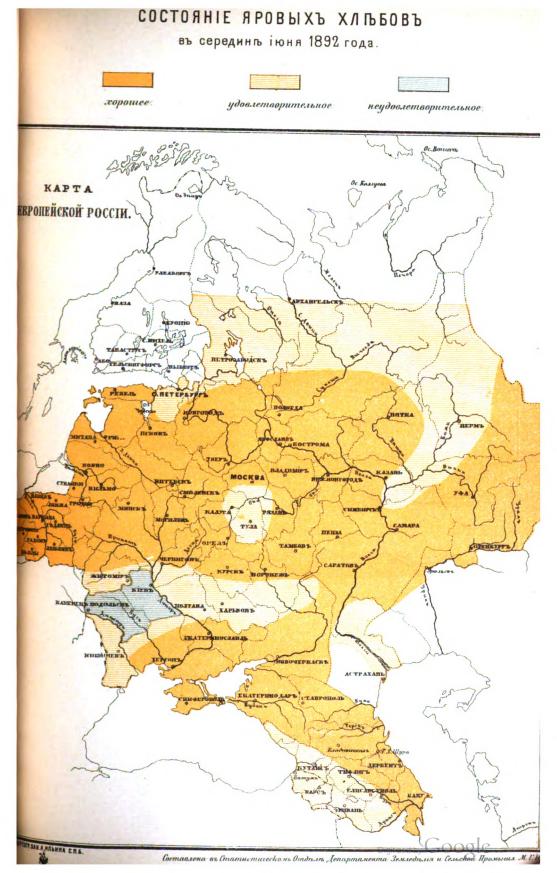

Ивъ провых хапбов ранніе повсемістно взошли хорошо, но затімъ засухою въ апреле и начале мая. Яробыли задержаны въ роств вые поздняго съва по этой-же причинъ либо всходили плохо, либо долго вовсе не показывались изъ земли. Послъ выпавшихъ въ маъ дождей всъ яровые совершенно оправились и къ серединъ іюня почти повсемъстно находились въ хорошемъ, а итстами въ прекрасномъ положении. Неудовлетворительны были яровые только въ одномъ районъ, находящемся на юго-западъ Россіи и обнимающемъ губерніи Кіевскую и Подольскую; къ этому району примываеть еще и Бессарабская губернія со столь же неудовлетворительнымъ состояніемъ яровыхъ, за исключеніемъ важнѣйшаго въ ней яроваго хліба - кукурузы, обіщавшей обильный сборь; вслідствіе этого Бессарабская губернія на карть отнесена къ району удовлетворительнаго состоянія яровыхъ. Въ среднемъ состояния яровые находились въ 5-ти районахъ: самый южный изъ нихъ занимаетъ большую часть закавказскихъ губерній; второй районъ-центральный обнимаеть губерніи Полтавскую, Харьковскую, южную часть Воронежской, съ присоединениемъ южной окраины Черниговской губернін и Хоперскаго окр., Донской области; третій районъ составляются изъ Тульской губернін и нікоторых смежных съ ней уіздовъ Калужской, Московской и Рязанской губерній; четвертый районъ находится на востовъ Россіи и захватываеть восточную половину Казанской губ., Мензелинскій у.—Уфимской, юго-восточный уголь—Вятской и крайніе западные увзды Пермской губерній. Во всёхъ четырехъ указанныхъ районахъ яровые хліба подверглись сравнительно боліве продолжительному вліянію весенней засухи, въ виду боле поздняго наступленія дождливаго періода. Последній-пятый районь съ удовлетворительнымь, но еще мало выяснившимся состояніемъ яровыхъ хлібовъ охватываеть губерніи С.-Петербургскую, Олонецкую, Архангельскую и съверо-восточную часть Вологодской; въ немъ яровые развивались туго, вследствіе холодной весны, а м'естами,

главнымъ образомъ въ западной его части, въ началѣ іюня страдали отъ избытка влаги. На всемъ остальномъ пространствѣ Европейской Россіи, а также въ губерніяхъ Царства Польскаго и въ предкавказъѣ яровые хлѣба находились къ серединѣ іюня въ хорошемъ, а мѣстами въ прекрасномъ состояніи, обѣщая сборъ значительно превышающій средній. Изъ отдѣльныхъ яровыхъ хлѣбовъ хорошій урожай можетъ считаться почти обезпеченнымъ для яровой пшеницы, такъ какъ хлѣбъ этотъ въ главнѣйшихъ районахъ своего воздѣлыванія находился, по большей части, въ прекрасномъ состояніи. Остальные яровые также обѣщали въ итотѣ сборы выше среднихъ, но въ состояніи ихъ подъ вліяніемъ дальнѣйшихъ метеорологическихъ условій могуть еще произойти нѣкоторыя, можетъ быть существенныя, измѣненія.