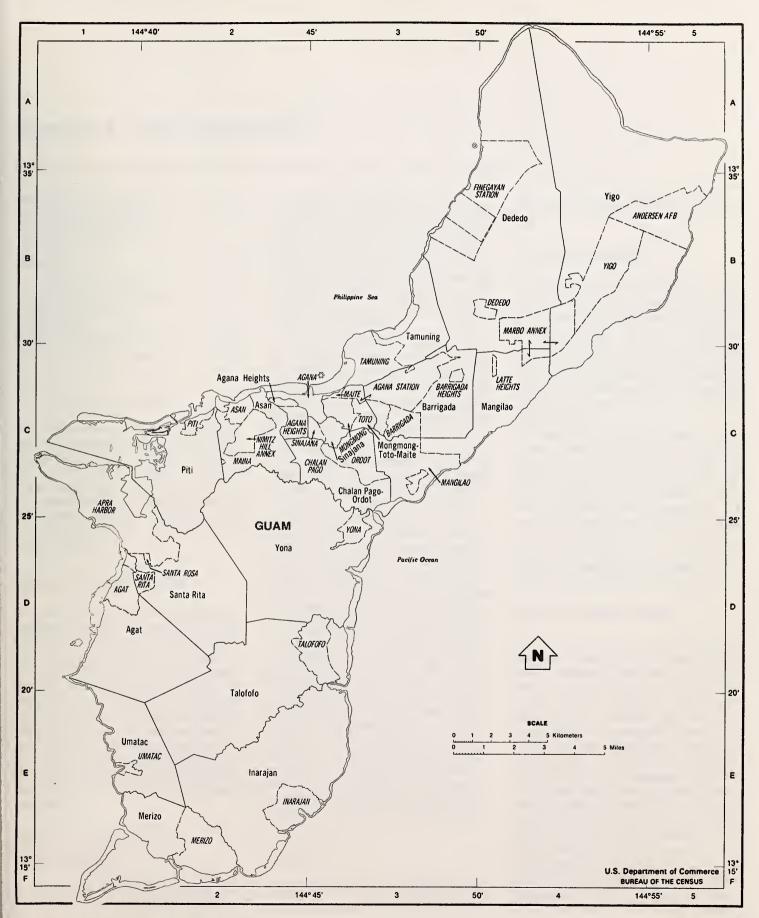

A map legend for the Guam subdivision (election district) map.

 A one-page Guam subdivision (election district) map that shows the names and boundaries of election districts and places, as recognized by the Census Bureau in the published tables.

## Guam