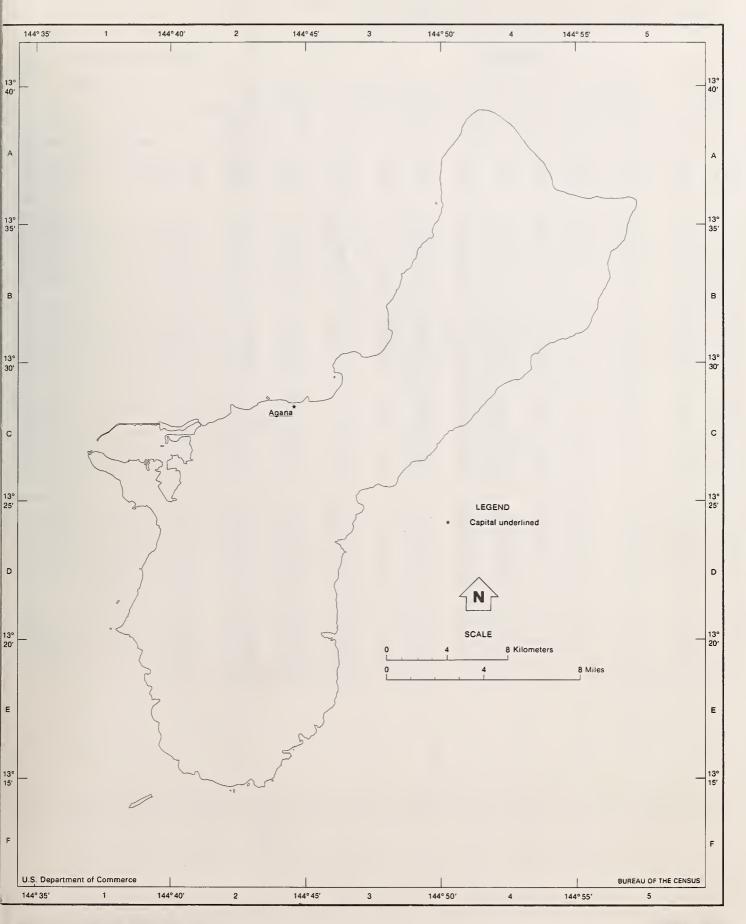

A map legend for the Guam subdivision (election district) map.

 A one-page Guam subdivision (election district) map that shows the names and boundaries of election districts and places, as recognized by the Census Bureau in the published tables.