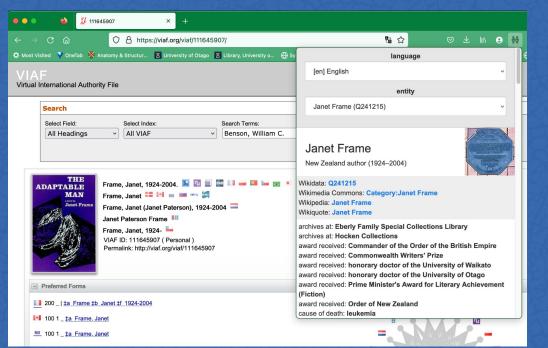

### **Useful tools**

**Entity Explosion** browser extension for Chrome or Firefox (shows if an identifier is already in use on Wikidata)