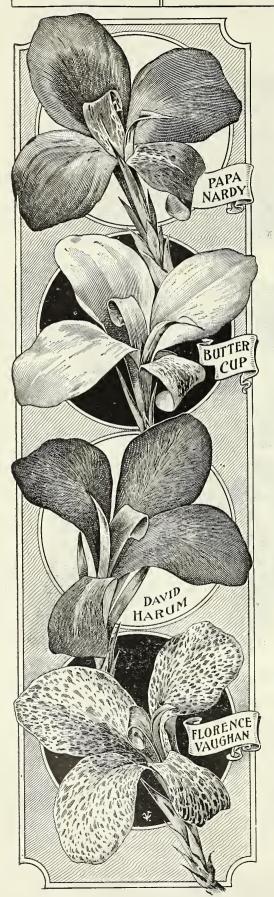

iety than Buttercup. This is the yellow that you want,

SOUV. DE BOUCHARLAT AINE. 3½ ft. Large or rple foliage and extremely large flowers of a beautiful purplish crimson, set off with deeper shade of the same color.

SOUV. DE J. H. KRELAGE. 4 ft. Foliage metallic brown, extra large and broad. The flowers are gigantic in size, cinnabar red. Born in fault-less trusses. Each, 30c; doz., \$3.00.

VICTOR LEMOINE. About 3½ ft. It produces brilliant garnet flowers with purple foliage. Very free flowering.

Special Offer No. 405 F. One each of the above 12 Novelty Cannas, with King Humbert added, for \$2.50, 3 inch pot plants, 13 in all.

Awarded a Gold Medal at the Pan-American.

# VAUGHAN'S CANNAS.

Awarded the GRAND PRIZE at the St. Louis World's Fair.

> \$1.50 1.25 1.50

\$10.00 8.00 10.00



Our Experience with Cannas. For over 17 years we have made the culture of Cannas one of our main specialties. We grew, last year in our place at Western Springs over 10 acres of standard sorts and novelties, besides 3,000 seedlings. We ought to know something about Cannas. We know that a great many so-called novelties are being sent out every year whose only claim for existence in many instances is a new name. We also know, and had to pay dearly for this knowledge, that ignorant and unscrupulous growers give most any name to their stock of Cannas, as long as the color is somewhere near correct. To them any red is a Chicago, any yellow a Florence Vaughan, etc. Our Cannas are true to name, and furthermore, the stock we use for propagation has been specially selected on points of vigor, tru