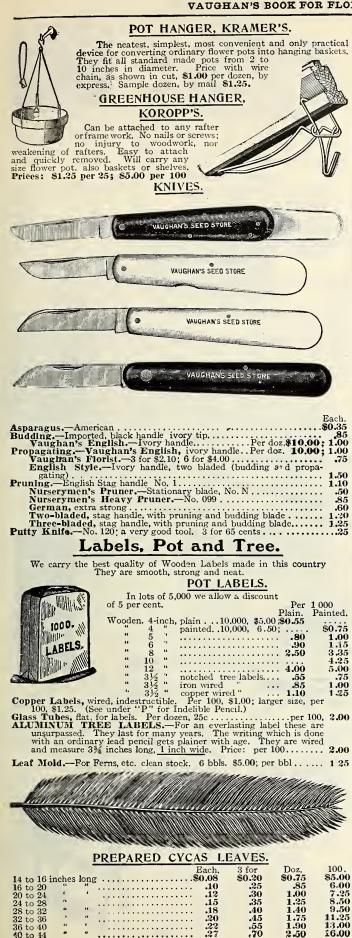

|       |
| 100 lbs                                                                                                                                                                                                                                                                                                             | Ę.    |
| 1000 lbs                                                                                                                                                                                                                                                                                                            |       |





# Letters and Lettering.

Immortelle Lettering.—Purple. Price per 4-yard packages, 90c; 6 packages of 4-yards each, \$5.00.

Letters and Figures.—1½ inches or 2 inches in length, 3c. each; 100, \$2.50.

Boston Florist's Letters and Figures.—Patent fasteners with each letter; 1½ to 2 inches. Per 100, \$2.00.

Boston Script Letters.—Neatest and most correct ever made. Can supply the following words: Asleep, Baby, Husband, Wife, Grandpa, Grandma, Father, Mother, Brother, Sister, Rest, At Rest, Our, My, Finis and Friend. Price: Per letter each, 3c.

t Letters.—Purple. Can be easily pasted on ribbon of any kind, and used when letters of other make are not available. 1-inch letters, per 100 75c.



Silk.—Purple, scarlet, pink, light blue yellow and white at 75c. per package of 12 yards; \$7.50