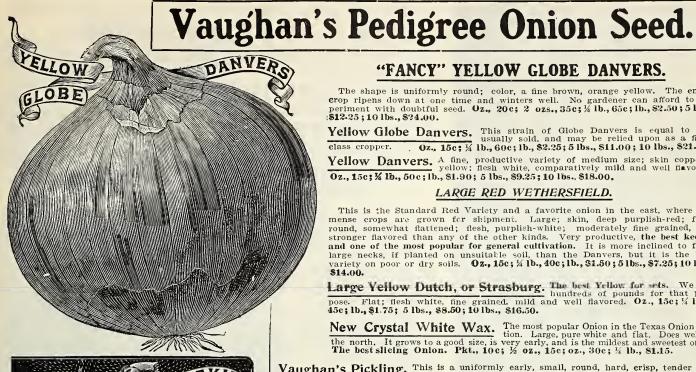

ety is one of the largest in exence, often weighing from 2½ to 4 pounds each. It matures early and is of uniformly large size and fine shape, being flattened, but thick. The skin is of a beautiful silverwhite, flesh snowy and tender, of mild, sweet flavor. Its striking size and handsome appearance, as well as mild flavor, recommend it for the fancy market. Oz., 15c; 2 oz., 25c; ½ 1b., 45c; 1b., \$1.60; 5 lbs.. \$7.50.

# SOMETHING NEW.

Early White Welsh Onion. For Green Onions. This kind does not form a bulb, but is one of the best kinds for "Green Onions." The plants are perennial and can remain in the ground for years. the sweetest of all Onions. Oz., 25c; 2 oz., 40c; 1/4 lb., 75c; lb, \$2.00.

# VAUGHAN'S SELECTED STOCK.

Finest Shaped Best Colored

Largest Croppers Excellent Keepers





# White Portugal or Silverskin.

A large, flat Onion of mild flavor and great beauty, its clear white skin glistening like silver. A favorite with many for use when young as a salad or bunching onion, and for pickles; it is also a good keeper and fine for fall and early winter use. An excellent sort for gardeners who do not plant more than one variety. Oz., 15c; ¼ lb., 55c; lb., \$2.00; 5 lbs., \$9.50. Philadelphia Silverskin. Special strain of White Portugal. Oz., 15c; 1/4 ib., 50c; lb., \$2.00; 5 lbs., \$9.50. ITALIAN ONIONS.

02. Giant Brown Rocca.....\$1.40 .15 Giant Yellow Rocca. 1.40 .40 .15

The Early Yellow Cracker. The earliest of all our yellow sorts, and is an excellent kind to raise where the seasons are short. It is the best of all the yellow Onions in qualshort. It is the