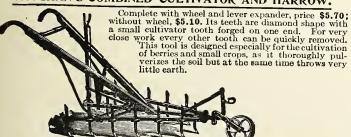

ly in rows. Price, \$10.00.

# "Iron Age" Farm and Garden Tools for 1907—continued.

# No. 22 "IRON AGE" Combined Fertilizer, Distributer, Hill and Drill Seeder.

Price, \$17.00.

This tool applies the fertilizer in connection with the seed, just where it will do its greatest good; or, by the use of the same tool in its other form (without seeder), by applying quick acting fertilizers to growing plants.

The opening plows are immediately followed by

the coverers which draw the soil over the fertilizer just deposited. The Fertilizer Distributor contains a force feed device which prevents stoppage by small lumps, The Seed Sowing Device is the same as used on Nos. 6 and 15 Combined Seed Drills, The seed may be sown in rows or dropped in hills.



# VAUGHAN'S COMBINED CULTIVATOR AND HARROW.



Cultivator No. 1

# DEERFIELD FEED CUTTER.

A practical general cutter for hay, straw, clover, corn-stalks, etc., used in stock feeding. It works with a hand lever knife and cuts long or short at the pleasure of the operator; has wood feeder box three feet long and wooden stand or legs of ordinary height. Price, complete, \$3.50.



## HORSE RADISH GRATER.

The best grater on the market. It is made with steel pins in the cylinder, and when worked properly will grate 20 pounds per hour. Price, \$8.00.

# CAHOON SEEDER.

It will seed evenly, 4 to 6 acres per hour. It will scatter the following distances: Wheat, Barley, Rye, 25 ft., Clover and Timothy, 18 to 20 ft. The bag and hopper hold about 22 quarts. Weight, 5\(\frac{1}{2}\) pounds. Price, each, \$3.00.





# PLANET JR. DOUBLE CELERY