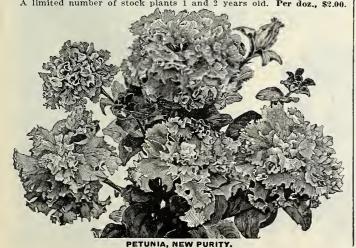

l Grasses. Plants ready May 1st.

Macrophyllum Atrosanguineum. This Crimson Fountain Grass has beautiful grassy foliage 1½ in. wide, of a dark metallic, copperybronze color. Height, 4 ft., but can be dwarfed to a height of 2 to 3 ft. by occasionally cutting back. Each, 15c; 12 for \$1.00; 100 for \$8.00.

Ruppelianum. A beautiful variety of very fine grass-like foliage, growing about 2½ ft. high.

Longistylum. Growing about 2 ft. high, producing long graceful white plumes; very effective when used as a border for Canna beds.

Poinsettia

### Poinsettia.

From June to September we offer fine young plants in 2½-inch pots made from cuttings. Order early for this popular Christmas plant. Per doz., \$1.00, per 100, \$7.00.

A limited number of stock plants 1 and 2 years old. Per doz., \$2.00.





NEW HYDRANGEA, SNOWBALL,

### Hydrangeas.

We have a fine stock of this popular plant in all sizes; the larger sizes are strong, 2 and 3 years old, with many branches.

Hortensis Rosea. This is one of the best introductions of recent date. It produces fine heads of blooms, the individual flowers being of great substancs, of a clear rose, gradually, as the white center disappears, developing into a brilliant rose color. Strong plants, 3-inch pots, each, 10c; per doz., 75c; per 100, \$6.00.

Otaksa and Thos. Hogg. Both large pink and white-flowering sorts.

> Each. Per doz. Per 100 \$0.50 \$4.00

2 1/2 -inch pots .....\$0.05 3-inch pots, strong plants. .10 1.00 8.00

SPECIAL.—We will have in bloom for Easter a fine lot of Hydrangeas in both pink and white varieties, large plants in 7 and