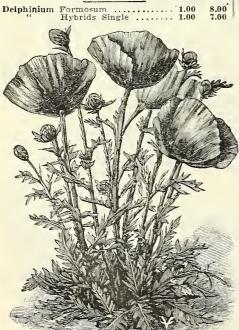

| 1.00   | 7.00   |
| Chrysanthemum Maximum               | 1.00   | 8.00   |
| Uliginosum                          | 1.00   | 8.00   |
| Hardy Pompon, 2 in                  | .50    | 4.00   |
| Maximum Radiatum                    | 1.00   | 8.00   |
| Maximum Robinsoni                   | 1.00   | 8.00   |
| Chelone (Shell Flower) hybrid mixed | 1.00   | 8.00   |
| Catananche Coerulea                 | 1.00   | 7.00   |
| Coerulea Alba                       | 1.00   | 7.00   |
| Clematis Davidiana                  | 1.00   | 8.00   |
| " Recta                             | 2.00   | 15.00  |
| Coreopsis Lanceolata Grandiflora    | 1:00   | 8.00   |
|                                     |        |        |
| SHASTA DAISY                        |        |        |

### SHASTA DAISY.



ORIENTAL POPPY.

|                                                      |                     | _               |
|------------------------------------------------------|---------------------|-----------------|
|                                                      | Doz.                | 100.            |
| Delphinium Hybrids Mixed                             | \$1.00              | \$6.00          |
| " Chinensis Single Blue                              | 1 00                | 3.00            |
| Alba                                                 | 1.60                | 7.00            |
| " Kelways New Hybrids " Speciosum Glabratum          | 1.75                | 8.00<br>8.00    |
| " Speciosum Glabratum "Formosum Coelestinum.         | 1.25                | 8.00            |
| " B