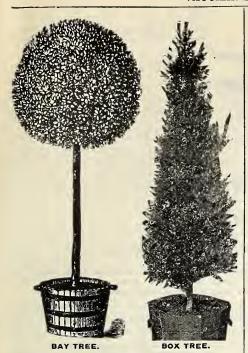

egonia. It blooms about as profusely as Gloire de Lorraine, being completely covered from January to May with sprays of deep pink flowers. Whether in or out of bloom it is a beautiful house plant. Stock limited. Each, 25c; 5 for \$1.00; doz., \$82.00.

### New Begonia, Fairy Queen.

Foliage rich, glossy green. Flowers on sprays 6 inches long, opening at first a deep pink, changing to clear rose in the full open flowers. Blooms when in 2½-inch pots. Coming into flower in January, and continuing throughout the summer. Will stand bedding out like a geranium.

### STRONG PLANTS.

|                   | P         | er doz. | Per 100 |
|-------------------|-----------|---------|---------|
| 2½-inch potsEach, | 10c       | \$1.00  | \$8.00  |
| 3-inch pots       | <b></b> . | . 1.50  | 12.00   |



### BAY TREES.

#### (Laurus Nobilis.)

These are now extensively used for store and lawn decorations and are most useful for all kinds of decorative work. They are hardy and will stand rough usage. They are easily cared for and should pay for themselves the first season. No retail flower store is rightly fitted up without a pair of either pyramids or standards in front, they will attract attention and customers. Our prices are for trees due to arrive by April 10th. rive by April 10th

### STANDARD OR TREE SHAPED. Crowns.

Each.

|  | 45 | in. | high, | 36 | to | 40  | in.  | diam.<br>diam.<br>diam. |     | 18.00 |
|--|----|-----|-------|----|----|-----|------|-------------------------|-----|-------|
|  | В  | AY  | TREE  | s, | Py | ram | ida] | Shap                    | eđ. |       |