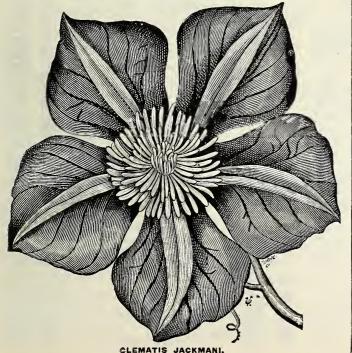

and creamy yellow in color. Blooms continually the whole season.

Hulleana (Halls Japan). Almost evergreen sort with pure white flowers, changing to yellow. Flowers from July to November.

Japan Golden-Leaved (Aurea Reticulata). Variegated yellow and green foliage and yellowish-white fragrant flowers.

Scarlet Trumpet or Coral (Sempervirens). Very strong, rapid grower,

scarlet Trumpet or Coral (Semperviers). Very strong, rapid grower, with beautiful scarlet flowers all summer.

Sweet Scented Monthly (Belgica). This is one of the most satisfactory of Honeysuckles, producing continuously large trusses of very fine, fragrant flowers, red and yellow in color.

Price: Heavy 3-year-old vincs, each. 40c; per doz., \$3.00. Strong 2-year-old vines, each, 20c; per doz., \$2.00; per 100, \$12.00.



JAPAN OR BOSTON IVY.

# Large Flowering Clematis.

We have again secured for this season a large stock of this popular climber and can take care of all orders.

We promise all Vines and Clematis shall be in good condition, live roots and good tops, if sont by express, when they reach destination (within 500 miles). After which our responsibility ceases. If not in good condition on arrival return at our expense.

Duchess of Edinburgh. Double white.

Gipsy Queen. One of the best, rich purple.

Henryii. Finest large single white.

Jackmani. The popular dark, rich, royal purple.

Mad. Baron Veillard. Light rose, shaded lilac.

Miss Bateman. White.

Nellie Moser. Beautiful white with red stripes.

Sieboldi. Large lavender flowers.

Prices on above:

Strong 2-year-old stock, field or pot-grown