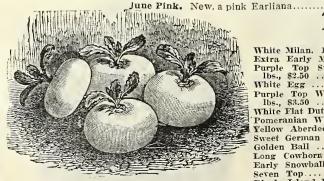

| Knode Island Rock                | .00    | - 1-   |        |



WHITE MILAN, The Earliest of All.







# FLOWER BASKETS.



We make large importations of all best Florists' stock, and have always on hand a desirable list of Newest Patterns as well as all Standard Styles. It is impossible to show cuts of all these changing shapes, but customers leaving part of their orders to our own selection may depend upon receiving handsome and salable novelties.

# STANDARD SORTS FOR FLORISTS' EVERYDAY USE.

|     |                                           | Each.  |
|-----|-------------------------------------------|--------|
| No. | . 807 Wicker Braided. Blue or Pink, 7 in. | \$0 60 |
| **  | 827 White Braid, oval, handle, 11 in      |        |
| 66  | 850a Wicker Braided, White and Green,     |        |
|     | high handle, 26 inches                    |