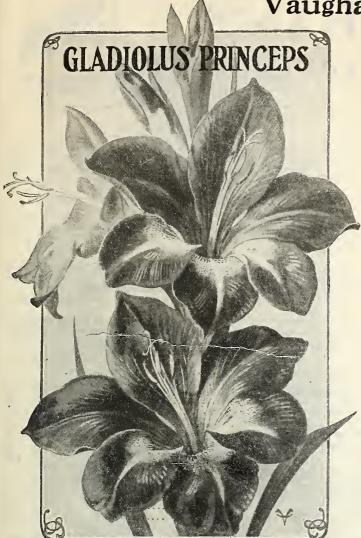

|      | Per 100. |
|----------------------------------------|------|----------|
| Conchifiora. Yellow spotted red\$      | 0.45 | \$3.00   |
| Grandiflora Alba. White with red spots | .45  | 3.00     |
| Speciosa, Scarlet                      | .45  | 3.00     |
| Canariensis. Yellow spotted scarlet    | .45  | 3.00     |
| Mixed Colors                           | .40  | 2.75     |

### Zephyranthus.

|          | Beautiful clear rose; flowers |     |      |
|----------|-------------------------------|-----|------|
| large    | and very handsome, blooms     |     |      |
| all su   | mmer                          | .50 | 3.00 |
| Candida. | . Pure white and the most     |     |      |
|          | e bloomer of all              | .35 | 2.00 |



LILIUM SPECIOSUM RUBRUM.



Vaughan's Gladiolus Princeps.

See illustration, scale one-half natural size.

This "King of all Gladiolus" has become popular beyond every other variety, both in this country and throughout Europe. It has made a class for itself, and you do not have the best of all until you buy it.

The individual flowers are 5½ inches in diameter and sometimes one inch larger. The petals are very wide and rounded, well reflexed, forming an almost circular flower. The color is brilliant scarlet crimson with three broad white blotches on the lower petals. Spikes produce 12 to 15. flowers and grow 4 feet in height. It is exceptionally healthy and its flowering is continuous.

| P                      | er 100 | Per 1000 |
|------------------------|--------|----------|
| Large Bulbs            | 10.00  |