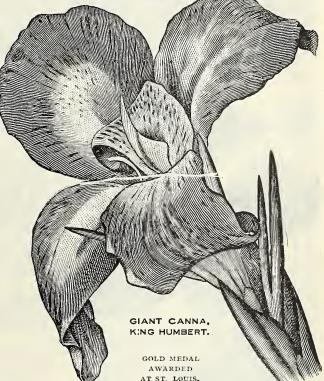

omplete assortment of Cannas write us. You will find them catalogued here.

### KING HUMBERT-Best of all Cannas.

There is no other Best Canna today. None other can compare with it. This Canna has become known very generally during the past two years but it remained for the S.A.F. Convention to see it at Dayton this Summer; since which event the merit and popularity of this variety has been settled in this country. Its giant flowers, orange scarlet in color, the very broad rubber-like bronze leaves, altogether make up a plant so distinctly in advance of any other Canna that the demand for and use of it must be universal.

Prices: Fach, 30c; doz., \$3.50; per 100, \$25.00.

We will furnish dormant 1 to 2 eyed roots as long as stock lasts, after which strong 3 inch pot plants will be sent.



# TWELVE NOVELTY CANNAS.

We have selected twelve very fine new Cannas picked from list imported from M. Crozy. They are a good lot, new colors, white, yellow, and pink also bronze-leaved sorts, all with good, big flowers. All have green leaves unless marked otherwise. All strong plants from 3 inch pots. Each, 25c; 12 for \$2.50; per 100 \$18.00; unless noted.

AMI P. RUSSIER. About 3½ ft., large, round, well made flower of a beautiful orange with dark carmine strips. Good form and in size one of the largest flowers extant.

GERMAN CROWN PRINCE. 3 ft. Foliage of extraordinary size, glossy. reddish brown, Flower enormous velvety amaranth red, Trusses of perfect form. Each, 40c; doz., \$4.00.

LOUIS MONTEL. About 3½ ft. A very large well made flower of a beautiful vermillion bordered yello