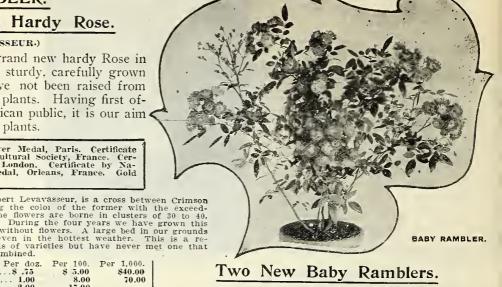

s, similar to Crimson-Rambler with fragrance of the Sweetbriar. Flowers are double and of uniform size. Foliage, dark green and glossy. A splendid variety and especially suited for climbing or trailing. Blooms freely in July and also in September and October.

Sweetheart. It is a vigorous grower, and similar in habit to the ever popular Crimson Rambler. The color of the bloom when in bud is a bright pink, which shades to a soft white. Blooms are very double and average 2¼ in. in diameter; delicately fragrant. Foliage, glossy dark green.

|       |     |      | Each. | Doz.   | Per 100. |
|-------|-----|------|-------|--------|----------|
| 2 1/2 | in. | pots | 10c   | \$0.73 | \$4.00   |
| 3     | in  | pots | 15c   | 1.09   | 6.00     |
|       |     |      |       |        |          |



### PINK BABY RAMBLER ROSE.

This grand new bush rose is in every respect similar to the Baby Rambler rose, with exception of the color, which is a very pretty, delicate pink of a most pleasing shade. The trusses are large, producing 15 to 20 double flowers open at one time. Flowers profusely throughout the summer if planted out of doors, and all winter in the house. It is perfectly hardy. Stock limited. Each, 35c; 3 for \$1.00; per doz., \$3.00.

### WHITE BABY RAMBLER ROSE.

In this bush rose we have a true white Baby Rambler, identical with the red and pink Baby Ramblers except in color, which is a pure white. Flowers continually throughout the season and is perfectly hardy with slight protection. Stock limited. Each, 25c; per doz., \$2.50; per 100, \$15.00.

## New Rose, "Red Kaiseri