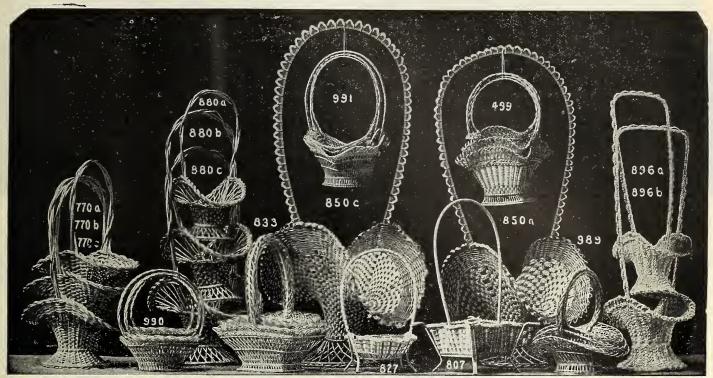

| Knode Island Rock                | .00    | - 1-   |        |



WHITE MILAN, The Earliest of All.







# FLOWER BASKETS.



We make large importations of all best Florists' stock, and have always on hand a desirable list of Newest Patterns as well as all Standard Styles. It is impossible to show cuts of all these changing shapes, but customers leaving part of their orders to our own selection may depend upon receiving handsome and salable novelties.

# STANDARD SORTS FOR FLORISTS' EVERYDAY USE.

|     |                                           | Each.  |
|-----|-------------------------------------------|--------|
| No. | . 807 Wicker Braided. Blue or Pink, 7 in. | \$0 60 |
| **  | 827 White Braid, oval, handle, 11 in      |        |
| 66  | 850a Wicker Braided, White and Green,     |        |
|     | high handle, 26 inches                    |        |
| 66  |                                           |