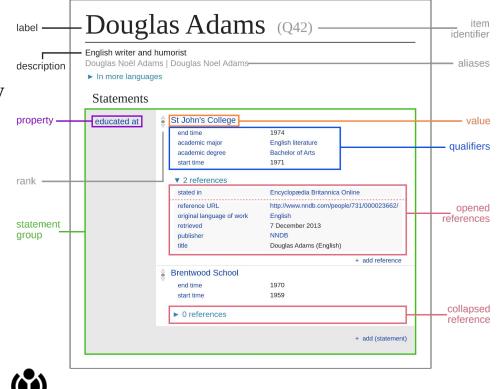

language: "it",
                value: "Biblioteca reale del Belgio"
            }.
           - la: {
                language: "la",
                value: "KBR"
            },
           - nl: {
                language: "nl",
                value: "KBR"
            },
           - ru: {
                language: "ru",
                value: "Королевская библиотека Бельгии"
            },
           - uk: {
                language: "uk",
                value: "Королівська бібліотека Бельгії"
            },
          - pl: {
```

## All structured and linked

Most importantly, Wikidata is a repository of highly structured, **Linked Open Data**.

This makes the data easy to re-use, query and analyze.

Check out the example queries on <u>https://query.wikidata.org/</u>





#### **Users and creators**

Thousands of volunteers all around the world.

Large scale imports of freely licensed data.

Museums, archives and libraries can contribute – and benefit.





#### **Users and creators**

Thousands of volunteers all around the world.

Large scale imports of freely licensed data.

Museums, archives and libraries can contribute – and benefit.

Two Swedish museums:

- **Nationalmuseum** (art museum)
- Statens Historiska Museer (history museum)

with a keen interest in the Wikimedia platforms.





## Working together

#### <u>Usable authorities for data-driven cultural heritage</u> <u>research</u>

Investigate whether vocabularies as Linked Data stimulate new data-driven research on museum collections and whether Wikidata is a suitable platform for linking di