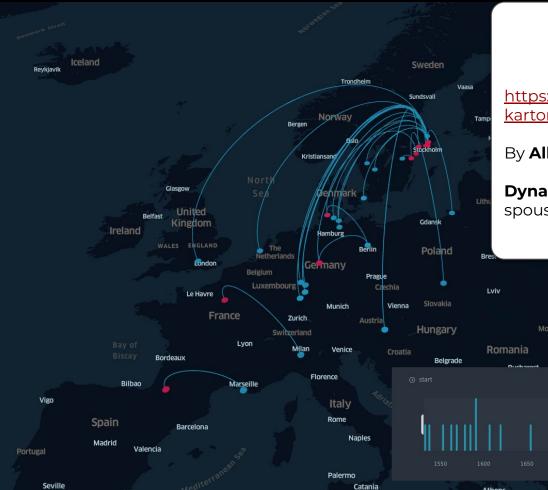

#### **Visualisation experiments!**

https://byabbe.se/datadriven-samlingsforskning/ kartor/

#### By Albin Larsson

**Dynastic marriage politics** – where are the spouses of the monarchs of Sweden from?