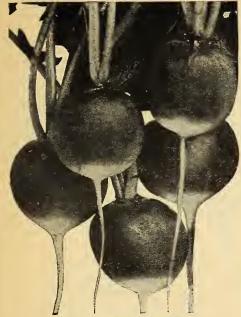

### BOLGIANO'S "BIG KROP" TOMATO

Grown for Seed Only. Free From Disease

'John Baer'' Tomato Bolgiano's Perfect Type.

Perfect Blossom End Free From Scar.

Perfect Stem End Free From Core and Blemishes.