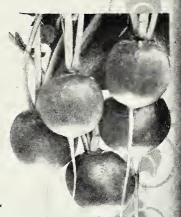

### BOLGIANO'S "BIG KROP" TOMATO

Grown for Seed Only. Free From Disease

'John Baer'' Tomato Bolgiano's Perfect Type.

Perfect Blossom End Free From Scar.

Perfect Stem End Free From Core and Blemishes.