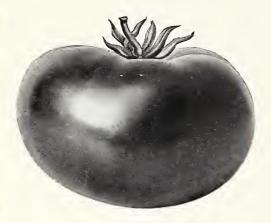

# Bolgiano's Four Big Yielders

Be Certain to Give These a Trial

The "Bolgiano" Tomato
The Most Wonderful Yielder Ever Known

Bolgiano's "Masterpiece" Lettuce Sure Header, Very Solid, Beautifully Blanched, Crisp as Ice, Mild, Tender, Delicious Flavor

THE "BOLGIANO" TOMATO

The Bolgiano Tomato produces a far superior crop to any you have ever seen. Every vine is loaded with great quantities of perfect red, fine, solid tomatoes. Two weeks earlier than the Earliana. Very smooth, most delicious flavor and will stand long distance shipping. Pkt., 25c and 50c; ½ oz., \$2.25; oz., \$3.75; 2 ozs., \$7.00; ¼ lb., \$12.00; ½ lb., \$22.00; lb. \$40.00, postpaid.