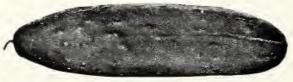

### Bolgiano's "Crystal Springs" Cucumber

The Earliest, Best White Spine Cucumber on Earth

### BOLGIANO'S "CRYSTAL SPRINGS" CUCUMBER

Extra early, heaviest yielding, continuous bearer, attractive, rich, glossy, deep green color. Deep green to the very tips. Mildew proof. Perfect in shape, color and size. No culls. Flesh firm, fine grained and tender. The quality superb. Most refreshing and delightful flavor. Entirely free from bitterness. Very few seeds. Fine for slicing. The ideal cucumber for either shipping, market or home use. Pkt., 10c; oz., 20c; 2 ozs., 35c; ½ lb., 60c; ½ lb., \$1.10; lb., \$2.00, postpaid.