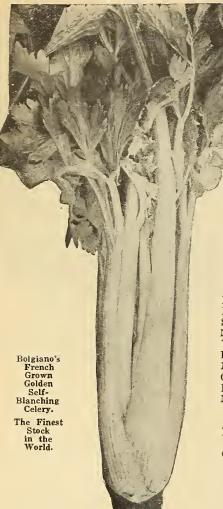

| .25 | .40   | .75   | Early Rubicon                |     |     |     |     |
| Pride of the Market, Fine 10c    |     |       | .75   | Danvers Half Long Carrot     |     |     |     |     |
|                                  |     |       |       | St. Vallery or Intermediate  | 10c | .20 | .35 | .55 |
| New Scarlet Beauty 10c           | .Zo | .40   | . ( 9 | James Intermediate Scarlet   | 10c | .20 | .35 | .55 |
| Earliest Scarlet French Horn 10c | .25 | .40   | .75   | Carrot for Stock Feed, Large |     |     |     |     |
| Early Oxheart or Guerande 10c    | .20 | .35   | .55   | White Belgians               | 10c | .20 | .35 | .55 |
|                                  |     |       |       |                              |     |     |     |     |



Bolgiano's New King Carrot.



### Bolgiano's French Golden Self-Blanching Celery

WON THE BLUE RIBBON AT THE SOUTH FLORIDA FAIR, HELD AT TAMPA, FEBRUARY 15-22, 1919.

Otto Gottfried, of Manatee County, Fla., wrote: "I secured first prize at the Tampa, Fla., Fair, February 15-22, 1919, for the best 10 bunches of Celery, which I grew from your French Golden Self-Blanching Celery Seed."

Many of the Large Growers Around the Sanford, Florida, District Place Their Orders With Us Six Months and a Year in Advance to Be Certain of Obtaining This Perfect Stock of Seed.

Bolgiano's French Grown Golden Self-Blanching Celery is of the most Superb Quality. Its crispness and tenderness and its delightful rich, nutty, appetizing flavor makes it the leading variety in any market. The stalks are large, solid and a beautiful, rich gol