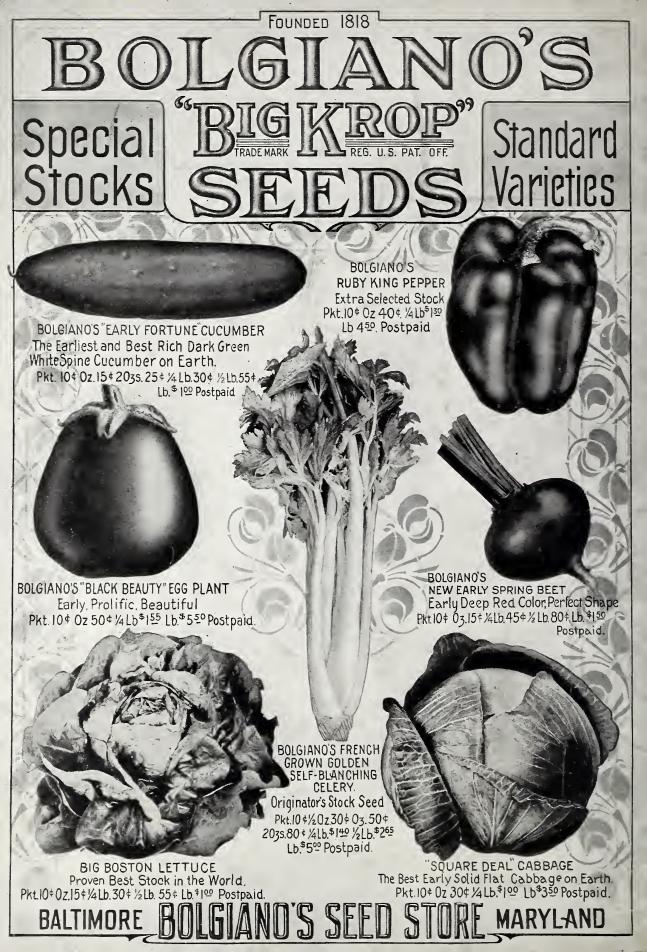

ERS

FOR FALL AND EARLY SPRING



Scking in 35 days

Bolgiano's Milan Turnip Extra Early,VeryTender,DeliciousFlavor Pkt.10+ 03.15+½Lb30+½Lb.55+Lb.\*1<sup>®</sup> Postpaid.



Scarlet Turnip White Tip Radish Early Crisp, Pleasing Flavor Pkt. 5 + 03.10 + 1/4 Lb. 20 + 1/2 Lb. 30 + Lb. 50 + Postpaid.





Bolgiano's "Snow Ball" Cauliflower Earliest-Hardiest Most Prolific True-Firm Snow White Heads Pkt 10+ Pt.35 Qt.60+ Pk. 395 Pkt.104 1403.454 1203.804 03 \$150 2035. \$250 1415. \$425 216. \$800 Lb. \$1500 Postpaid.



Thomas Laxton Peas Mature's Earlier than the Gradus. A Favorite with Market Gardeners. 1/2 Bu. \$710 Bu. \$1400

Bolgiano's New Hodson Wax Beans Enormous. Productive Deep rellow Tender Pods, Seven Inches in Length Pkt 10 + Pt 30 + Qt 45 + Pk + 2 + 2 1/2 1/2 Bu. + 4 60 Bu. + 900