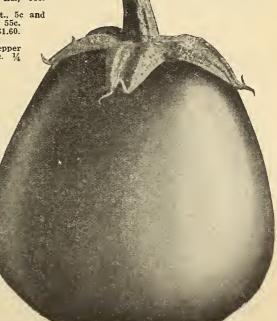

### Bolgiano's "Crystal Springs" Cucumber

The Earliest, Best White Spine Cucumber on Earth

### BOLGIANO'S "CRYSTAL SPRINGS" CUCUMBER

Extra early, heaviest yielding, continuous bearer, attractive, rich, glossy, deep green color. Deep green to the very tips. Mildew proof. Perfect in shape, color and size. No culls. Flesh firm, fine grained and tender. The quality superb. Most refreshing and delightful flavor. Entirely free from bitterness. Very few seeds. Fine for slicing. The ideal cucumber for either shipping, market or home use. Pkt., 10c; oz., 20c; 2 ozs., 35c; ½ lb., 60c; ½ lb., \$1.10; lb., \$2.00, postpaid.