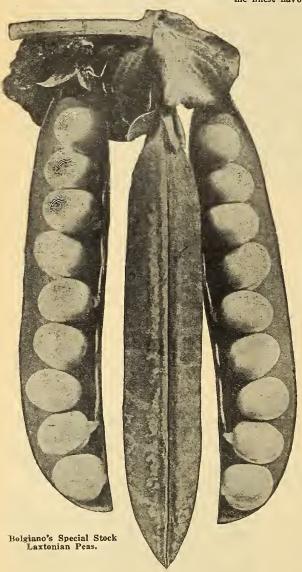

very wan."



Bolgiano's Selected Ruby King Pepper.

### SEED PEAS

Parcel Post Rates, see Page 16. We pay postage on 5c and 10c packages of all Seed Peas. Extra Early Smooth Seed Peas, weight by Parcel Post, Pt., 2 Lbs. Qt., 3 Lbs. 4 Qts., 9 Lbs. Pk., 17 Lbs. Wrinkled Seed Peas, weight by Parcel Post, Pt., 1 Lb. Qt., 2 Lbs. 4 Qts., 8 Lbs. Pk., 15 Lbs.

New 1920 Seed Peas

#### Prices are Subject to Change

First Class Selected Stock. Finest Hand Picked Samples.

One quart will plant about 100 feet of drill. One and one-half to two bushels for an acre.

Those Marked with a Star (\*) are wrinkled marrows and unless otherwise stated should be sown thicker than the round Peas, and not until the ground has become warm, as they are more liable to rot. They are the finest flavored of all Peas.



### EXTRA EARLY DWARF VARIETIES

| TOTAL TOTAL TOTAL AND TOTAL   |       |              |        |         |
|-------------------------------|-------|--------------|--------|---------|
| Pt                            | . Qt. | 4 Qts.       | Pk.    | Bu.     |
| Bolgiano's New "Early         |       |              |        |         |
| Bird" Pea 400                 | e 65e | \$2.20       | \$4.15 | \$16.00 |
| Laxtonian 350                 |       | 1.70         | 3.15   | 12.00   |
| 100 Per Cent. Profit Peas. 35 |       | 1.70         | 3.15   | 12.00   |
| McLean's Little Gem 300       |       | 1.55         | 2.90   | 11.00   |
| *Little Marvel 35             | e 60e | 2.00         | 3.80   | 14.50   |
| *Nott's Excelsior Pea 30      | e 50e | -1.55        | 2.90   | 11.00   |
| *Am