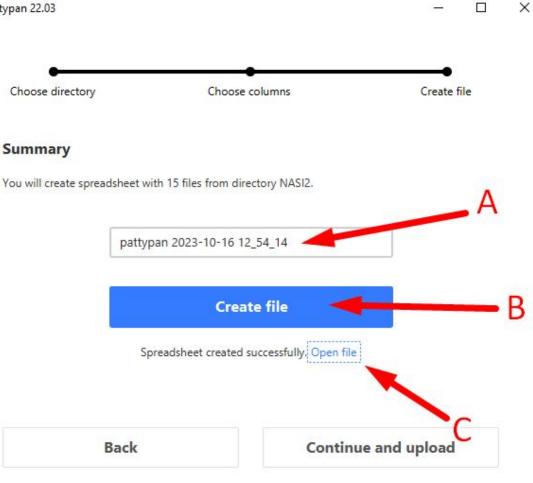

# A. number of files (automatically)

B. More option to choose also subfolders

|                              | •                             |                                          | 0                       |
|------------------------------|-------------------------------|------------------------------------------|-------------------------|
| Ch                           | oose directory                | Choose columns                           | Create file             |
| ect directory whic           | h contains files, that will b | e described in spreadsheet. Click "Brows | e" to select directory. |
|                              |                               |                                          | ,                       |
|                              |                               |                                          |                         |
| Browse                       | C:\Users\User\Deskto          | p\work\Files\XXX\GGG\FFF\NASI\NAS        | 12                      |
| Browse<br>Include files from |                               | p\work\Files\XXX\GGG\FFF\NASI\NAS        | 12                      |
|                              |                               | p\work\Files\XXX\GGG\FFF\NASI\NAS        | 12                      |

Back

metadata

Back

Next

\_

- Automatic file name. You Α. can change it
- Push 'Create File' Β.
- C. Push 'Open file' to generate EXCEL file

| A                                                                     | В         | С                      | D          | E                                 | F                | G       | HI                        | J                | K          |
|-----------------------------------------------------------------------|-----------|------------------------|------------|-----------------------------------|------------------|---------|---------------------------|------------------|------------|
| path                                                                  | name      | photographer           | title      | description                       | date             | source  | permission other_versions | license          | categories |
| C:\Users\User\Desktop\work\Files\XXX\GGG\FFF\NASI\NASI2\KBG_GP001.jpg | KBG_GPO01 | [[User:Geagea Geagea]] | Just title | {{en 1=Interesting description.}} | 2023-10-11 13:55 | {{own}} |                           | {{CC-BY-SA-4.0}} |            |
| C:\Users\User\Desktop\work\Files\XXX\GGG\FFF\NASI\NASI2\KBG_GP002.jpg | KBG_GPO02 | [[User:Geagea Geagea]] | Just title | {{en 1=Interesting description.}} | 2023-10-11 14:05 | {{own}} |                           | {{CC-BY-SA-4.0}} |            |
| C:\Users\User\Desktop\work\Files\XXX\GGG\FFF\NASI\NASI2\KBG_GP003.jpg | KBG_GP003 | [[User:Geagea Geagea]] | Just title | {{en 1=Interesting description.}} | 2023-10-11 14:10 | {{own}} |                           | {{CC-BY-SA-4.0}} |            |
| C:\Users\User\Desktop\work\Files\XXX\GGG\FFF\NASI\NASI2\KBG_GP004.jpg | KBG_GP004 | [[User:Geagea Geagea]] | Just title | {{en 1=Interesting description.}} | 2023-10-11 14:20 | {{own}} |                           | {{CC-BY-SA-4.0}} |            |
| C:\Users\User\Desktop\work\Files\XXX\GGG\FFF\NASI\NASI2\KBG_GP005.jpg | KBG_GP005 | [[User:Geagea Geagea]] | Just title | {{en 1=Interesting description.}} | 2023-10-11 14:25 | {{own}} |                           | {{CC-BY-SA-4.0}} |            |
| C:\Users\User\Desktop\work\Files\XXX\GGG\FFF\NASI\NASI2\KBG GP006.jpg | KBG GPO06 | [[User:Geagea Geagea]] | Just title | {{en 1=Interesting description.}} | 2023-10-11 14:28 | {{own}} |                           | {{CC-BY-SA-4.0}} |            |
| C:\Users\User\Desktop\work\Files\XXX\GGG\FFF\NASI\NASI2\KBG_GP007.jpg | KBG_GPO07 | [[User:Geagea Geagea]] | Just title | {{en 1=Interesting description.}} | 2023-10-12 11:28 | {{own}} |                           | {{CC-BY-SA-4.0}} |            |
| C:\Users\User\Desktop\work\Files\XXX\GGG\FFF\NASI\NASI2\KBG_GP008.jpg | KBG_GP008 | [[User:Geagea Geagea]] | Just title | {{en 1=Interesting description.}} | 2023-10-12 13:08 | {{own}} |                           | {{CC-BY-SA-4.0}} |            |
| C:\Users\User\Desktop\work\Files\XXX\GGG\FFF\NASI\NASI2\KBG_GP009.jpg | KBG_GPO09 | [[User:Geagea Geagea]] | Just title | {{en 1=Interesting description.}} | 2023-10-12 13:12 | {{own}} |                           | {{CC-BY-SA-4.0}} |            |
| C:\Users\User\Desktop\work\Files\XXX\GGG\FFF\NASI\NASI2\KBG_GPO10.jpg | KBG GPO10 | [[User:Geagea Geagea]] | Just title | {{en 1=Interesting description.}} | 2023-10-12 15:13 | {{own}} |                           | {{CC-BY-SA-4.0}} |            |
| C:\Users\User\Desktop\work\Files\XXX\GGG\FFF\NASI\NASI2\KBG_GPO11.jpg | KBG GPO11 | [[User:Geagea Geagea]] | Just title | {{en 1=Interesting description.}} | 2023-10-12 13:13 | {{own}} |                           | {{CC-BY-SA-4.0}} |            |
| C:\Users\User\Desktop\work\Files\XXX\GGG\FFF\NASI\NASI2\KBG_GP012.jpg | KBG_GPO12 | [[User:Geagea Geagea]] | Just title | {{en 1=Interesting description.}} | 2023-10-12 15:56 | {{own}} |                           | {{CC-BY-SA-4.0}} |            |
| C:\Users\User\Desktop\work\Files\XXX\GGG\FFF\NASI\NASI2\KBG GP013.jpg | KBG GPO13 | [[User:Geagea Geagea]] | Just title | {{en 1=Interesting description.}} | 2023-10-12 15:03 | {{own}} |                           | {{CC-BY-SA-4.0}} |            |
| C:\Users\User\Desktop\work\Files\XXX\GGG\FFF\NASI\NASI2\KBG_GP014.jpg | KBG_GPO14 | [[User:Geagea Geagea]] | Just title | {{en 1=Interesting description.}} | 2023-10-11 16:55 | {{own}} |                           | {{CC-BY-SA-4.0}} |            |
| C:\Users\User\Desktop\work\Files\XXX\GGG\FFF\NASI\NASI2\KBG GP015.jpg | KBG GPO15 | [[User:Geagea Geagea]] | Just title | {{en 1=Interesting description.}} | 2023-10-11 17:00 | {{own}} |                           | {{CC-BY-SA-4.0}} |            |

The fields names are above. Each line is the info for each file.

You can change easily the file names as you wish.

| A                                                                        | В         | C                      | D                      | F          | F                                 | G                | н       |                | I K              | I M                | N              |
|--------------------------------------------------------------------------|-----------|------------------------|------------------------|------------|-----------------------------------|------------------|---------|----------------|------------------|--------------------|----------------|
| 1 path                                                                   |           | name                   | photographer           | title      | description                       | date             | source  | permission oth | ner license      | categories         |                |
| 2 C:\Users\User\Desktop\work\Files\XXX\GGG\FFF\NASI\NASI2\KBG_GP001.jpg  | KBG GPO01 | Be'eri (KBG GPO01).jpg | [[User:Geagea Geagea]] | Just title | {{en 1=Interesting description.}} | 2023-10-11 13:55 | {{own}} |                | {{CC-BY-SA-4.0}} | Be'eri;Photographs | by Kobi Gideon |
| 3 C:\Users\User\Desktop\work\Files\XXX\GGG\FFF\NASI\NASI2\KBG_GP002.jpg  | KBG_GPO02 | Be'eri (KBG_GPO02).jpg | [[User:Geagea Geagea]] | Just title | {{en 1=Interesting description.}} | 2023-10-11 14:05 | {{own}} |                | {{CC-BY-SA-4.0}} | Be'eri;Photographs | by Kobi Gideon |
| 4 C:\Users\User\Desktop\work\Files\XXX\GGG\FFF\NASI\NASI2\KBG_GP003.jpg  | KBG_GPO03 | Be'eri (KBG_GPO03).jpg | [[User:Geagea Geagea]] | Just title | {{en 1=Interesting description.}} | 2023-10-11 14:10 | {{own}} |                | {{CC-BY-SA-4.0}} | Be'eri;Photographs | by Kobi Gideon |
| 5 C:\Users\User\Desktop\work\Files\XXX\GGG\FFF\NASI\NASI2\KBG_GP004.jpg  | KBG GPO04 | Be'eri (KBG GPO04).jpg | [[User:Geagea Geagea]] | Just title | {{en 1=Interesting description.}} | 2023-10-11 14:20 | {{own}} |                | {{CC-BY-SA-4.0}} | Be'eri;Photographs | by Kobi Gideon |
| 6 C:\Users\User\Desktop\work\Files\XXX\GGG\FFF\NASI\NASI2\KBG_GP005.jpg  | KBG_GPO05 | Be'eri (KBG_GPO05).jpg | [[User:Geagea Geagea]] | Just title | {{en 1=Interesting description.}} | 2023-10-11 14:25 | {{own}} |                | {{CC-BY-SA-4.0}} | Be'eri;Photographs | by Kobi Gideon |
| 7 C:\Users\User\Desktop\work\Files\XXX\GGG\FFF\NASI\NASI2\KBG_GPO06.jpg  | KBG_GPO06 | Be'eri (KBG_GPO06).jpg | [[User:Geagea Geagea]] | Just title | {{en 1=Interesting description.}} | 2023-10-11 14:28 | {{own}} |                | {{CC-BY-SA-4.0}} | Be'eri;Photographs | by Kobi Gideon |
| 8 C:\Users\User\Desktop\work\Files\XXX\GGG\FFF\NASI\NASI2\KBG GP007.jpg  | KBG GPO07 | Be'eri (KBG GPO07).jpg | [[User:Geagea Geagea]] | Just title | {{en 1=Interesting description.}} | 2023-10-12 11:28 | {{own}} |                | {{CC-BY-SA-4.0}} | Be'eri;Photographs | by Kobi Gideon |
| 9 C:\Users\User\Desktop\work\Files\XXX\GGG\FFF\NASI\NASI2\KBG_GP008.jpg  | KBG_GPO08 | Be'eri (KBG_GPO08).jpg | [[User:Geagea Geagea]] | Just title | {{en 1=Interesting description.}} | 2023-10-12 13:08 | {{own}} |                | {{CC-BY-SA-4.0}} | Be'eri;Photographs | by Kobi Gideon |
| 10 C:\Users\User\Desktop\work\Files\XXX\GGG\FFF\NASI\NASI2\KBG_GP009.jpg | KBG GPO09 | Be'eri (KBG_GPO09).jpg | [[User:Geagea Geagea]] | Just title | {{en 1=Interesting description.}} | 2023-10-12 13:12 | {{own}} |                | {{CC-BY-SA-4.0}} | Be'eri;Photographs | by Kobi Gideon |
| 11 C:\Users\User\Desktop\work\Files\XXX\GGG\FFF\NASI\NASI2\KBG GPO10.jpg | KBG GPO10 | Be'eri (KBG GPO10).jpg | [[User:Geagea Geagea]] | Just title | {{en 1=Interesting description.}} | 2023-10-12 15:13 | {{own}} |                | {{CC-BY-SA-4.0}} | Be'eri;Photographs | by Kobi Gideon |
| 12 C:\Users\User\Desktop\work\Files\XXX\GGG\FFF\NASI\NASI2\KBG_GPO11.jpg | KBG_GPO11 | Be'eri (KBG_GPO11).jpg | [[User:Geagea Geagea]] | Just title | {{en 1=Interesting description.}} | 2023-10-12 13:13 | {{own}} |                | {{CC-BY-SA-4.0}} | Be'eri;Photographs | by Kobi Gideon |
| 13 C:\Users\User\Desktop\work\Files\XXX\GGG\FFF\NASI\NASI2\KBG_GPO12.jpg | KBG GPO12 | Be'eri (KBG_GPO12).jpg | [[User:Geagea Geagea]] | Just title | {{en 1=Interesting description.}} | 2023-10-12 15:56 | {{own}} |                | {{CC-BY-SA-4.0}} | Be'eri;Photographs | by Kobi Gideon |
| 14 C:\Users\User\Desktop\work\Files\XXX\GGG\FFF\NASI\NASI2\KBG GPO13.jpg | KBG GP013 | Be'eri (KBG GPO13).jpg | [[User:Geagea Geagea]] | Just title | {{en 1=Interesting description.}} | 2023-10-12 15:03 | {{own}} |                | {{CC-BY-SA-4.0}} | Be'eri;Photographs | by Kobi Gideon |
| 15 C:\Users\User\Desktop\work\Files\XXX\GGG\FFF\NASI\NASI2\KBG_GPO14.jpg | KBG_GPO14 | Be'eri (KBG_GPO14).jpg | [[User:Geagea Geagea]] | Just title | {{en 1=Interesting description.}} | 2023-10-11 16:55 | {{own}} |                | {{CC-BY-SA-4.0}} | Be'eri;Photographs | by Kobi Gideon |
| 16 C:\Users\User\Desktop\work\Files\XXX\GGG\FFF\NASI\NASI2\KBG_GPO15 ing | KBG GP015 | Be'eri (KBG_GP015) ing | [[User:GeagealGeagea]] | Just title | {en[1=Interesting description }]  | 2023-10-11 17:00 | {{own}} |                | (CC-BY-SA-4 0)   | Be'eri Photographs | by Kobi Gideon |

This is the EXCEL file after my modification. As can you see the file name changed using formula. It can be changed also manually. You can add categories as you wish. The separator is ";". In this file for example there are two categories - Be'eri;Photographs by Kobi Gideon.