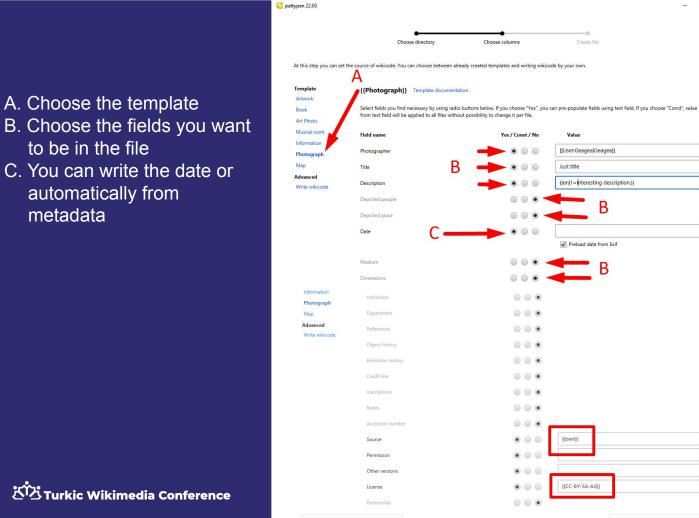

# A. number of files (automatically)

B. More option to choose also subfolders

|                              | •                             |                                          | 0                       |
|------------------------------|-------------------------------|------------------------------------------|-------------------------|
| Ch                           | oose directory                | Choose columns                           | Create file             |
| ect directory whic           | h contains files, that will b | e described in spreadsheet. Click "Brows | e" to select directory. |
|                              |                               |                                          | ,                       |
|                              |                               |                                          |                         |
| Browse                       | C:\Users\User\Deskto          | p\work\Files\XXX\GGG\FFF\NASI\NAS        | 12                      |
| Browse<br>Include files from |                               | p\work\Files\XXX\GGG\FFF\NASI\NAS        | 12                      |
|                              |                               | p\work\Files\XXX\GGG\FFF\NASI\NAS        | 12                      |

Back

metadata

Back

Next

\_

- Automatic file name. You Α. can change it
- Push 'Create File' Β.
- C. Push 'Open file' to generate EXCEL file

| A                                                                     | В         | С                      | D          | E                                 | F                | G       | HI                        | J                | K          |
|-----------------------------------------------------------------------|-----------|------------------------|------------|-----------------------------------|------------------|---------|---------------------------|------------------|------------|
| path                                                                  | name      | photographer           | title      | description                       | date             | source  | permission other_versions | license          | categories |
| C:\Users\User\Desktop\work\Files\XXX\GGG\FFF\NASI\NASI2\KBG_GP001.jpg | KBG_GPO01 | [[User:Geagea Geagea]] | Just title | {{en 1=Interesting description.}} | 2023-10-11 13:55 | {{own}} |                           | {{CC-BY-SA-4.0}} |            |
| C:\Users\User\Desktop\work\Files\XXX\GGG\FFF\NASI\NASI2\KBG_GP002.jpg | KBG_GPO02 | [[User:Geagea Geagea]] | Just title | {{en 1=Interesting description.}} | 2023-10-11 14:05 | {{own}} |                           | {{CC-BY-SA-4.0}} |            |
| C:\Users\User\Desktop\work\Files\XXX\GGG\FFF\NASI\NASI2\KBG_GP003.jpg | KBG_GP003 | [[User:Geagea Geagea]] | Just title | {{en 1=Interesting description.}} | 2023-10-11 14:10 | {{own}} |                           | {{CC-BY-SA-4.0}} |            |
| C:\Users\User\Desktop\work\Files\XXX\GGG\FFF\NASI\NASI2\KBG_GP004.jpg | KBG_GP004 | [[User:Geagea Geagea]] | Just title | {{en 1=Interesting description.}} | 2023-10-11 14:20 | {{own}} |                           | {{CC-BY-SA-4.0}} |            |
| C:\Users\User\Desktop\work\Files\XXX\GGG\FFF\NASI\NASI2\KBG_GP005.jpg | KBG_GP005 | [[User:Geagea Geagea]] | Just title | {{en 1=Interesting description.}} | 2023-10-11 14:25 | {{own}} |                           | {{CC-BY-SA-4.0}} |            |
| C:\Users\User\Desktop\work\Files\XXX\GGG\FFF\NASI\NASI2\KBG GP006.jpg | KBG GPO06 | [[User:Geagea Geagea]] | Just title | {{en 1=Interesting description.}} | 2023-10-11 14:28 | {{own}} |                           | {{CC-BY-SA-4.0}} |            |
| C:\Users\User\Desktop\work\Files\XXX\GGG\FFF\NASI\NASI2\KBG_GP007.jpg | KBG_GPO07 | [[User:Geagea Geagea]] | Just title | {{en 1=Interesting description.}} | 2023-10-12 11:28 | {{own}} |                           | {{CC-BY-SA-4.0}} |            |
| C:\Users\User\Desktop\work\Files\XXX\GGG\FFF\NASI\NASI2\KBG_GP008.jpg | KBG_GP008 | [[User:Geagea Geagea]] | Just title | {{en 1=Interesting description.}} | 2023-10-12 13:08 | {{own}} |                           | {{CC-BY-SA-4.0}} |            |
| C:\Users\User\Desktop\work\Files\XXX\GGG\FFF\NASI\NASI2\KBG_GP009.jpg | KBG_GPO09 | [[User:Geagea Geagea]] | Just title | {{en 1=Interesting description.}} | 2023-10-12 13:12 | {{own}} |                           | {{CC-BY-SA-4.0}} |            |
| C:\Users\User\Desktop\work\Files\XXX\GGG\FFF\NASI\NASI2\KBG_GPO10.jpg | KBG GPO10 | [[User:Geagea Geagea]] | Just title | {{en 1=Interesting description.}} | 2023-10-12 15:13 | {{own}} |                           | {{CC-BY-SA-4.0}} |            |
| C:\Users\User\Desktop\work\Files\XXX\GGG\FFF\NASI\NASI2\KBG_GPO11.jpg | KBG GPO11 | [[User:Geagea Geagea]] | Just title | {{en 1=Interesting description.}} | 2023-10-12 13:13 | {{own}} |                           | {{CC-BY-SA-4.0}} |            |
| C:\Users\User\Desktop\work\Files\XXX\GGG\FFF\NASI\NASI2\KBG_GP012.jpg | KBG_GPO12 | [[User:Geagea Geagea]] | Just title | {{en 1=Interesting description.}} | 2023-10-12 15:56 | {{own}} |                           | {{CC-BY-SA-4.0}} |            |
| C:\Users\User\Desktop\work\Files\XXX\GGG\FFF\NASI\NASI2\KBG GP013.jpg | KBG GPO13 | [[User:Geagea Geagea]] | Just title | {{en 1=Interesting description.}} | 2023-10-12 15:03 | {{own}} |                           | {{CC-BY-SA-4.0}} |            |
| C:\Users\User\Desktop\work\Files\XXX\GGG\FFF\NASI\NASI2\KBG_GP014.jpg | KBG_GPO14 | [[User:Geagea Geagea]] | Just title | {{en 1=Interesting description.}} | 2023-10-11 16:55 | {{own}} |                           | {{CC-BY-SA-4.0}} |            |
| C:\Users\User\Desktop\work\Files\XXX\GGG\FFF\NASI\NASI2\KBG GP015.jpg | KBG GPO15 | [[User:Geagea Geagea]] | Just title | {{en 1=Interesting description.}} | 2023-10-11 17:00 | {{own}} |                           | {{CC-BY-SA-4.0}} |            |