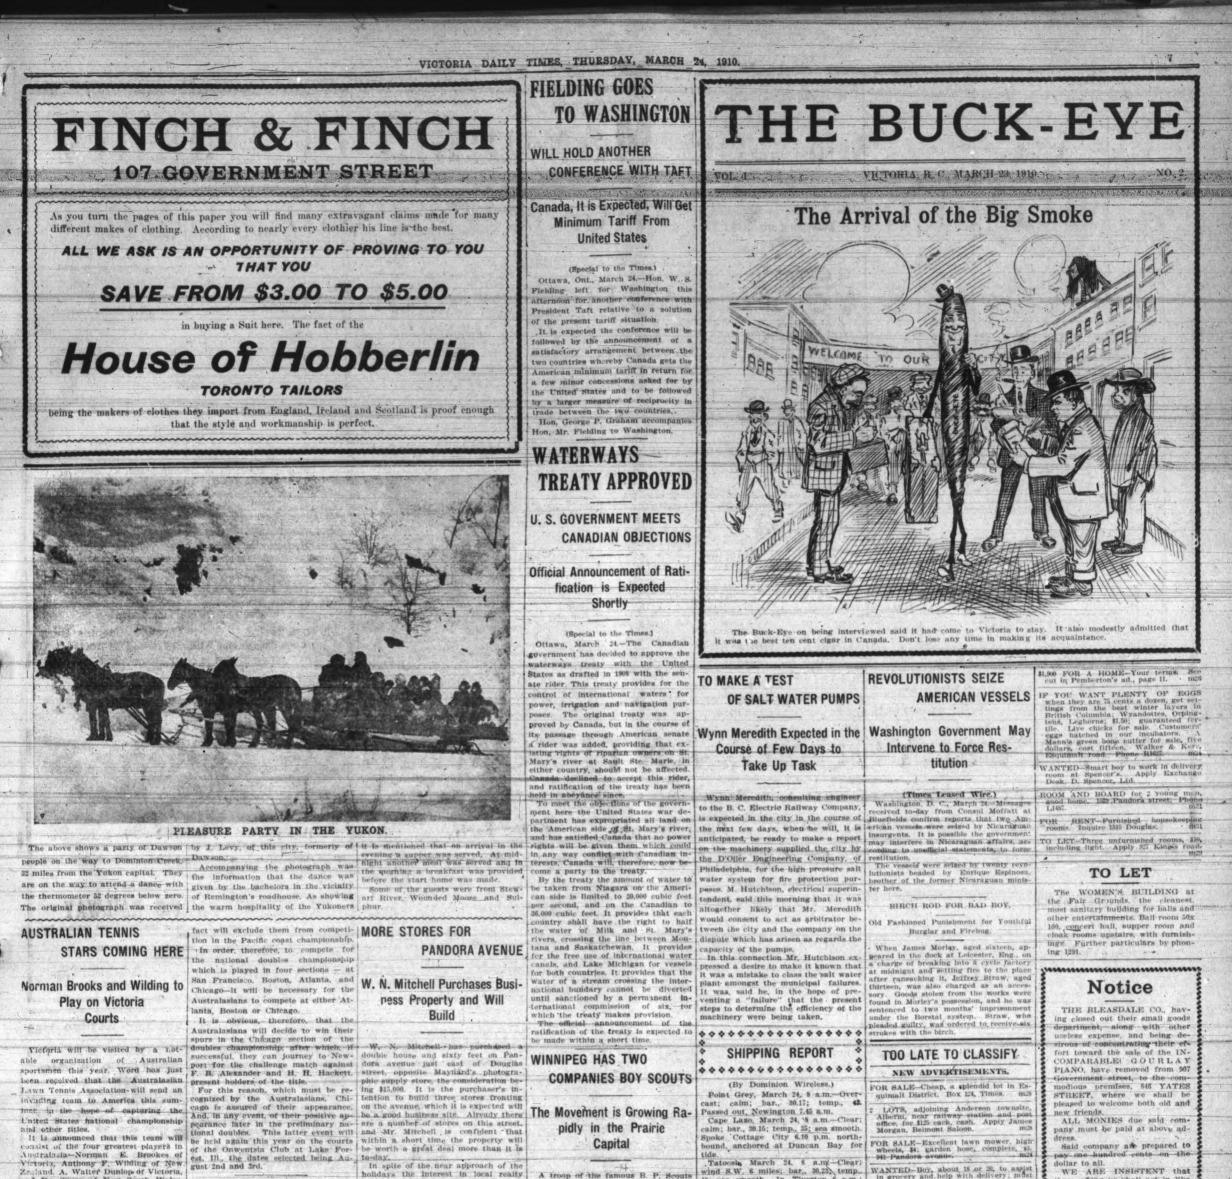

|



| 1       | Victoria, Anthony F, Wilding of New. gust 2nd and 3rd.