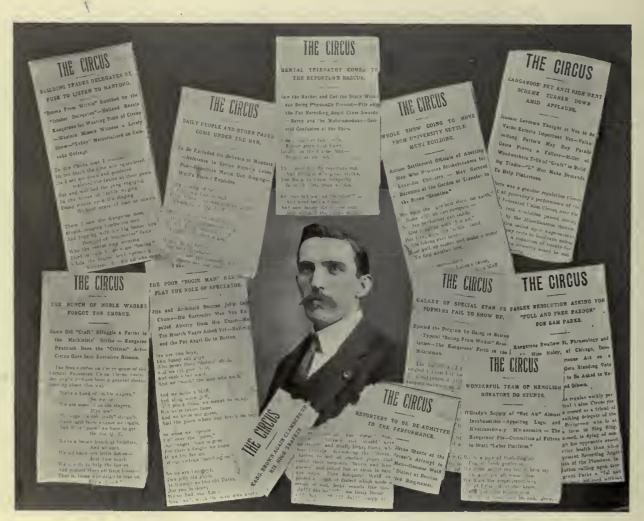

tudy the theories of Karl Marx, and his quick intellect rapidly landed him in the ranks of the Socialist Labor Party, where he soon became recognized as one of its clearest and most uncompromising exponents, and in 1902 was nominated as its candidate for Governor of the State of New York, receiving nearly 16,000 votes. In 1892 De Leon was elected editor of the Weekly People and has ever since been retained in that capacity, being made editor of the Daily People at the time of its founding on July 1, 1900.

Recently De Leon was made the unanimous choice of the S. L. P. to represent it at the International Congress to be held at Amsterdam, Holland, in August, where he will also bear credentials from the Australian Socialist League.





EDITORIAL ROOM.



EDITORIAL ROOM.



EDITORIAL ROOM,



SAM. J. FRENCH, "CIRCUS" REPORTER.



THE LINOTYPE BATTERY.



STEREOTYPING ROOM.



JOB ROOM.



DAILY PEOPLE GOING TO PRESS.



DAILY PEOPLE READY FOR DELIVERY.



MAILING THE WEEKLY PEOPLE.



BUSINESS OFFICE OF THE DAILY PEOPLE.



THE NEW YORK LABOR NEWS COMPANY.



INTERIOR VIEW OF LABOR NEWS COMPANY.

#### ARBETAREN

"Arbetaren," the Swedish Weekly of the Socialist Labor Party, was started May 1, 1895, by a number of Scandinavian Workingmens' Societies and labor unions in Greater New York, led by the Scandinavian Section of the S. L. P.. Said organizations organized The Scandinavian Co-operative Publishing Association by issuing shares at \$5 and \$2, giving the organization thereby created the directing power over the paper.

The first appearance of "Arbetaren" was as a monthly,