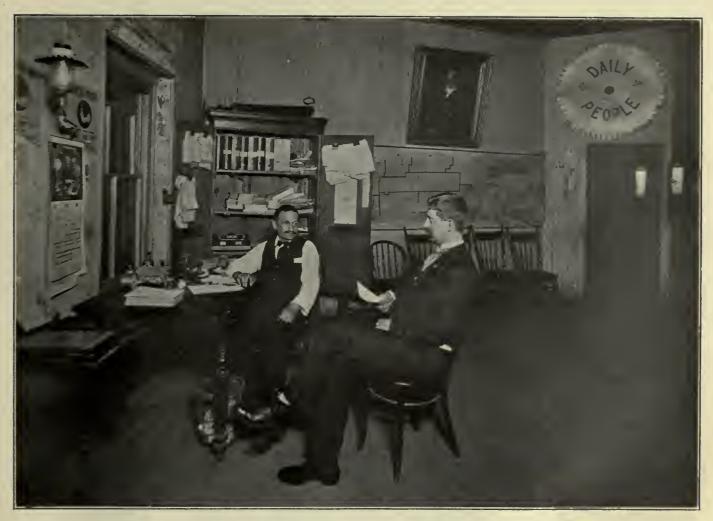

#### THE DAILY PEOPLE

The Daily People is the first and only daily Socialist newspaper published in the English-speaking world. Founded and maintained by the energy, intelligence, enterprise and sacrifice of the American working class enrolled under the banner of the Socialist Labor Party, whose property and daily official organ it is, the Daily People is at once a monument of American working class devotion to Socialism, as well as the unflinching exponent of its high character and aims. Published for the first time on July 1, 1900, the Daily People—much to the chagrin of its numerous enemies, some of whom have attempted to destroy it, others of whom have eagerly circulated every rumor of its alleged demise—now celebrates the fourth anniversary of its influential existence.

#### THE WEEKLY PEOPLE

The Weekly People is the weekly official organ of the Socialist Labor Party. Made up of the best features of the Daily People, the policy and the achievements of both are the same. The Weekly People was the predecessor of the Daily People. having been first issued thirteen years prior to it. It was the Weekly People that made the Daily People possible.