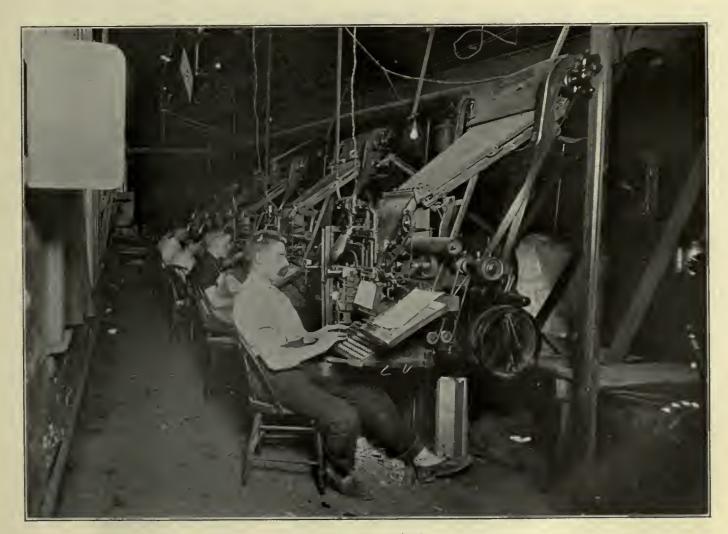

s quick intellect rapidly landed him in the ranks of the Socialist Labor Party, where he soon became recognized as one of its clearest and most uncompromising exponents, and in 1902 was nominated as its candidate for Governor of the State of New York, receiving nearly 16,000 votes. In 1892 De Leon was elected editor of the Weekly People and has ever since been retained in that capacity, being made editor of the Daily People at the time of its founding on July 1, 1900.

Recently De Leon was made the unanimous choice of the S. L. P. to represent it at the International Congress to be held at Amsterdam, Holland, in August, where he will also bear credentials from the Australian Socialist League.





EDITORIAL ROOM.



EDITORIAL ROOM.



EDITORIAL ROOM,



SAM. J. FRENCH, "CIRCUS" REPORTER.



THE LINOTYPE BATTERY.



STEREOTYPING ROOM.



JOB ROOM.



DAILY PEOPLE GOING TO PRESS.



DAILY PEOPLE READY FOR DELIVERY.



MAILING THE WEEKLY PEOPLE.



BUSINESS OFFICE OF THE DAILY PEOPLE.



THE NEW YORK LABOR NEWS COMPANY.



INTERIOR VIEW OF LABOR NEWS COMPANY.

#### ARBETAREN

"Arbetaren," the Swedish Weekly of the Socialist Labor Party, was started May 1, 1895, by a number of Scandinavian Workingmens' Societies and labor unions in Greater New York, led by the Scandinavian Section of the S. L. P.. Said organizations organized The Scandinavian Co-operative Publishing Association by issuing shares at \$5 and \$2, giving the organization thereby created the directing power over the paper.

The first appearance of "Arbetaren" was as a monthly, half Swedish and half Danish, and in J