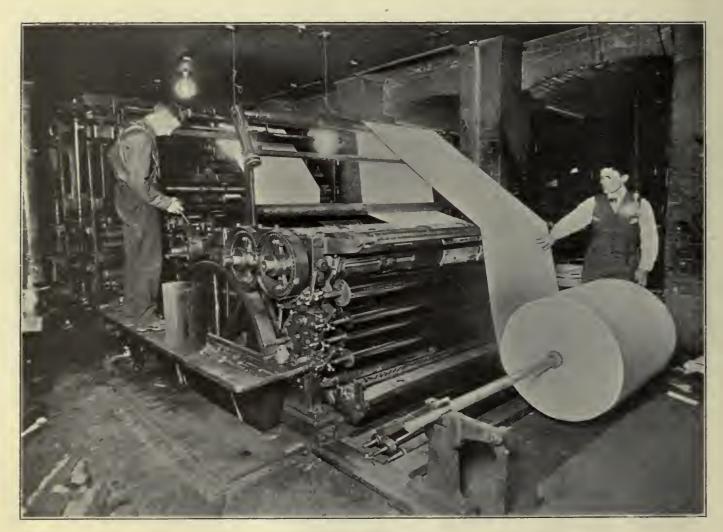

ialist Labor Party, where he soon became recognized as one of its clearest and most uncompromising exponents, and in 1902 was nominated as its candidate for Governor of the State of New York, receiving nearly 16,000 votes. In 1892 De Leon was elected editor of the Weekly People and has ever since been retained in that capacity, being made editor of the Daily People at the time of its founding on July 1, 1900.

Recently De Leon was made the unanimous choice of the S. L. P. to represent it at the International Congress to be held at Amsterdam, Holland, in August, where he will also bear credentials from the Australian Socialist League.





EDITORIAL ROOM.



EDITORIAL ROOM.



EDITORIAL ROOM,



SAM. J. FRENCH, "CIRCUS" REPORTER.



THE LINOTYPE BATTERY.



STEREOTYPING ROOM.



JOB ROOM.



DAILY PEOPLE GOING TO PRESS.



DAILY PEOPLE READY FOR DELIVERY.



MAILING THE WEEKLY PEOPLE.



BUSINESS OFFICE OF THE DAILY PEOPLE.



THE NEW YORK LABOR NEWS COMPANY.



INTERIOR VIEW OF LABOR NEWS COMPANY.

#### ARBETAREN

"Arbetaren," the Swedish Weekly of the Socialist Labor Party, was started May 1, 1895, by a number of Scandinavian Workingmens' Societies and labor unions in Greater New York, led by the Scandinavian Section of the S. L. P.. Said organizations organized The Scandinavian Co-operative Publishing Association by issuing shares at \$5 and \$2, giving the organization thereby created the directing power over the paper.

The first appearance of "Arbetaren" was as a monthly, half Swedish and half Danish, and in January, 1896, it was published as a weekly. In August, 1896,