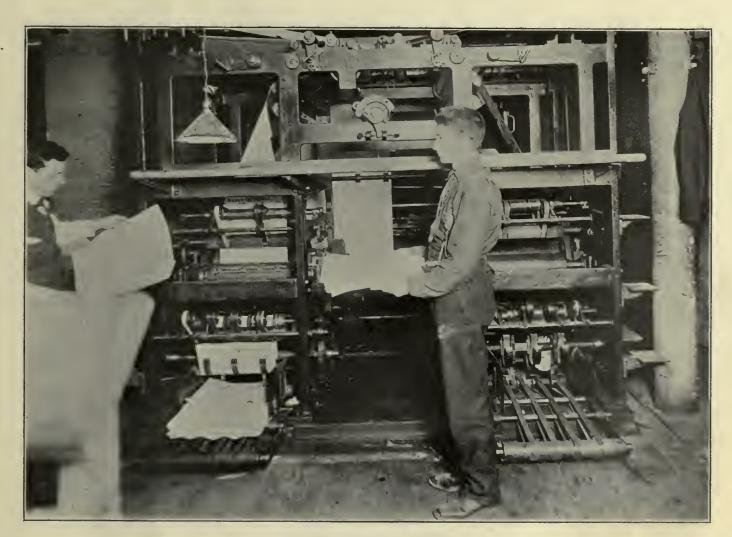

n became recognized as one of its clearest and most uncompromising exponents, and in 1902 was nominated as its candidate for Governor of the State of New York, receiving nearly 16,000 votes. In 1892 De Leon was elected editor of the Weekly People and has ever since been retained in that capacity, being made editor of the Daily People at the time of its founding on July 1, 1900.

Recently De Leon was made the unanimous choice of the S. L. P. to represent it at the International Congress to be held at Amsterdam, Holland, in August, where he will also bear credentials from the Australian Socialist League.





EDITORIAL ROOM.



EDITORIAL ROOM.



EDITORIAL ROOM,



SAM. J. FRENCH, "CIRCUS" REPORTER.



THE LINOTYPE BATTERY.



STEREOTYPING ROOM.



JOB ROOM.



DAILY PEOPLE GOING TO PRESS.



DAILY PEOPLE READY FOR DELIVERY.



MAILING THE WEEKLY PEOPLE.



BUSINESS OFFICE OF THE DAILY PEOPLE.



THE NEW YORK LABOR NEWS COMPANY.



INTERIOR VIEW OF LABOR NEWS COMPANY.

#### ARBETAREN

"Arbetaren," the Swedish Weekly of the Socialist Labor Party, was started May 1, 1895, by a number of Scandinavian Workingmens' Societies and labor unions in Greater New York, led by the Scandinavian Section of the S. L. P.. Said organizations organized The Scandinavian Co-operative Publishing Association by issuing shares at \$5 and \$2, giving the organization thereby created the directing power over the paper.

The first appearance of "Arbetaren" was as a monthly, half Swedish and half Danish, and in January, 1896, it was published as a weekly. In August, 1896, the Danish part of the paper wa