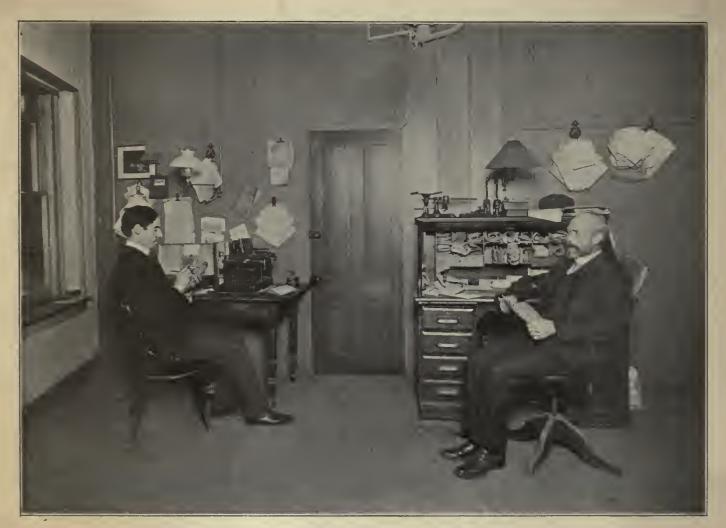

#### THE DAILY PEOPLE

The Daily People is the first and only daily Socialist newspaper published in the English-speaking world. Founded and maintained by the energy, intelligence, enterprise and sacrifice of the American working class enrolled under the banner of the Socialist Labor Party, whose property and daily official organ it is, the Daily People is at once a monument of American working class devotion to Socialism, as well as the unflinching exponent of its high character and aims. Published for the first time on July 1, 1900, the Daily People—much to the chagrin of its numerous enemies, some of whom have attempted to destroy it, others of whom have eagerly circulated every rumor of its alleged demise—now celebrates the fourth anniversary of its influential existence.

#### THE WEEKLY PEOPLE

The Weekly People is the weekly official organ of the Socialist Labor Party. Made up of the best features of the Daily People, the policy and the achievements of both are the same. The Weekly People was the predecessor of the Daily People. having been first issued thirteen years prior to it. It was the Weekly People that made the Daily People possible.