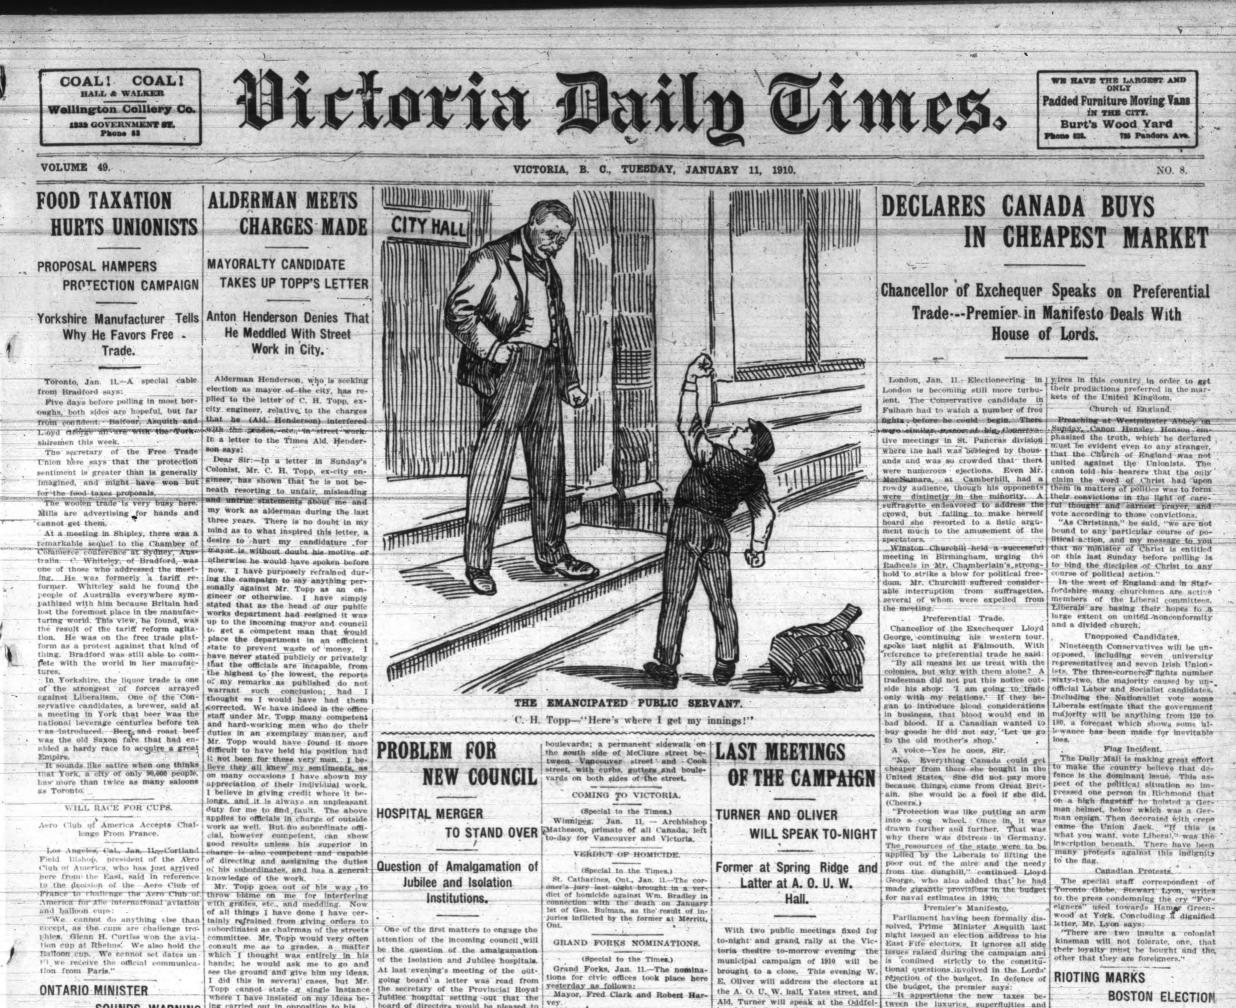

ONTARIO MINISTER SOUNDS WARNING

Advises Caution in Buying Claims in the Porcupine District.

(Special to the Times.) Toronto, Jan. II.- In an interview last night Hon. Frank Cochrane, min. public against buying claims in the newly discovered Porcupine district, where the whole country is covered the line of lands and mines, warned the public against buying claims in the mely discovered Porcupine district, where the whole country is covered fare to the survey of fare and therefore the macadamiging was the line to starting on the surveyor first and therefore the macadamiging was the line to the l

which I thought was entirely in his hands; he would ask me to go and see the ground and give him my ideas. I did this in several' cases, but Mr. Topp cannot state a single instance where I have