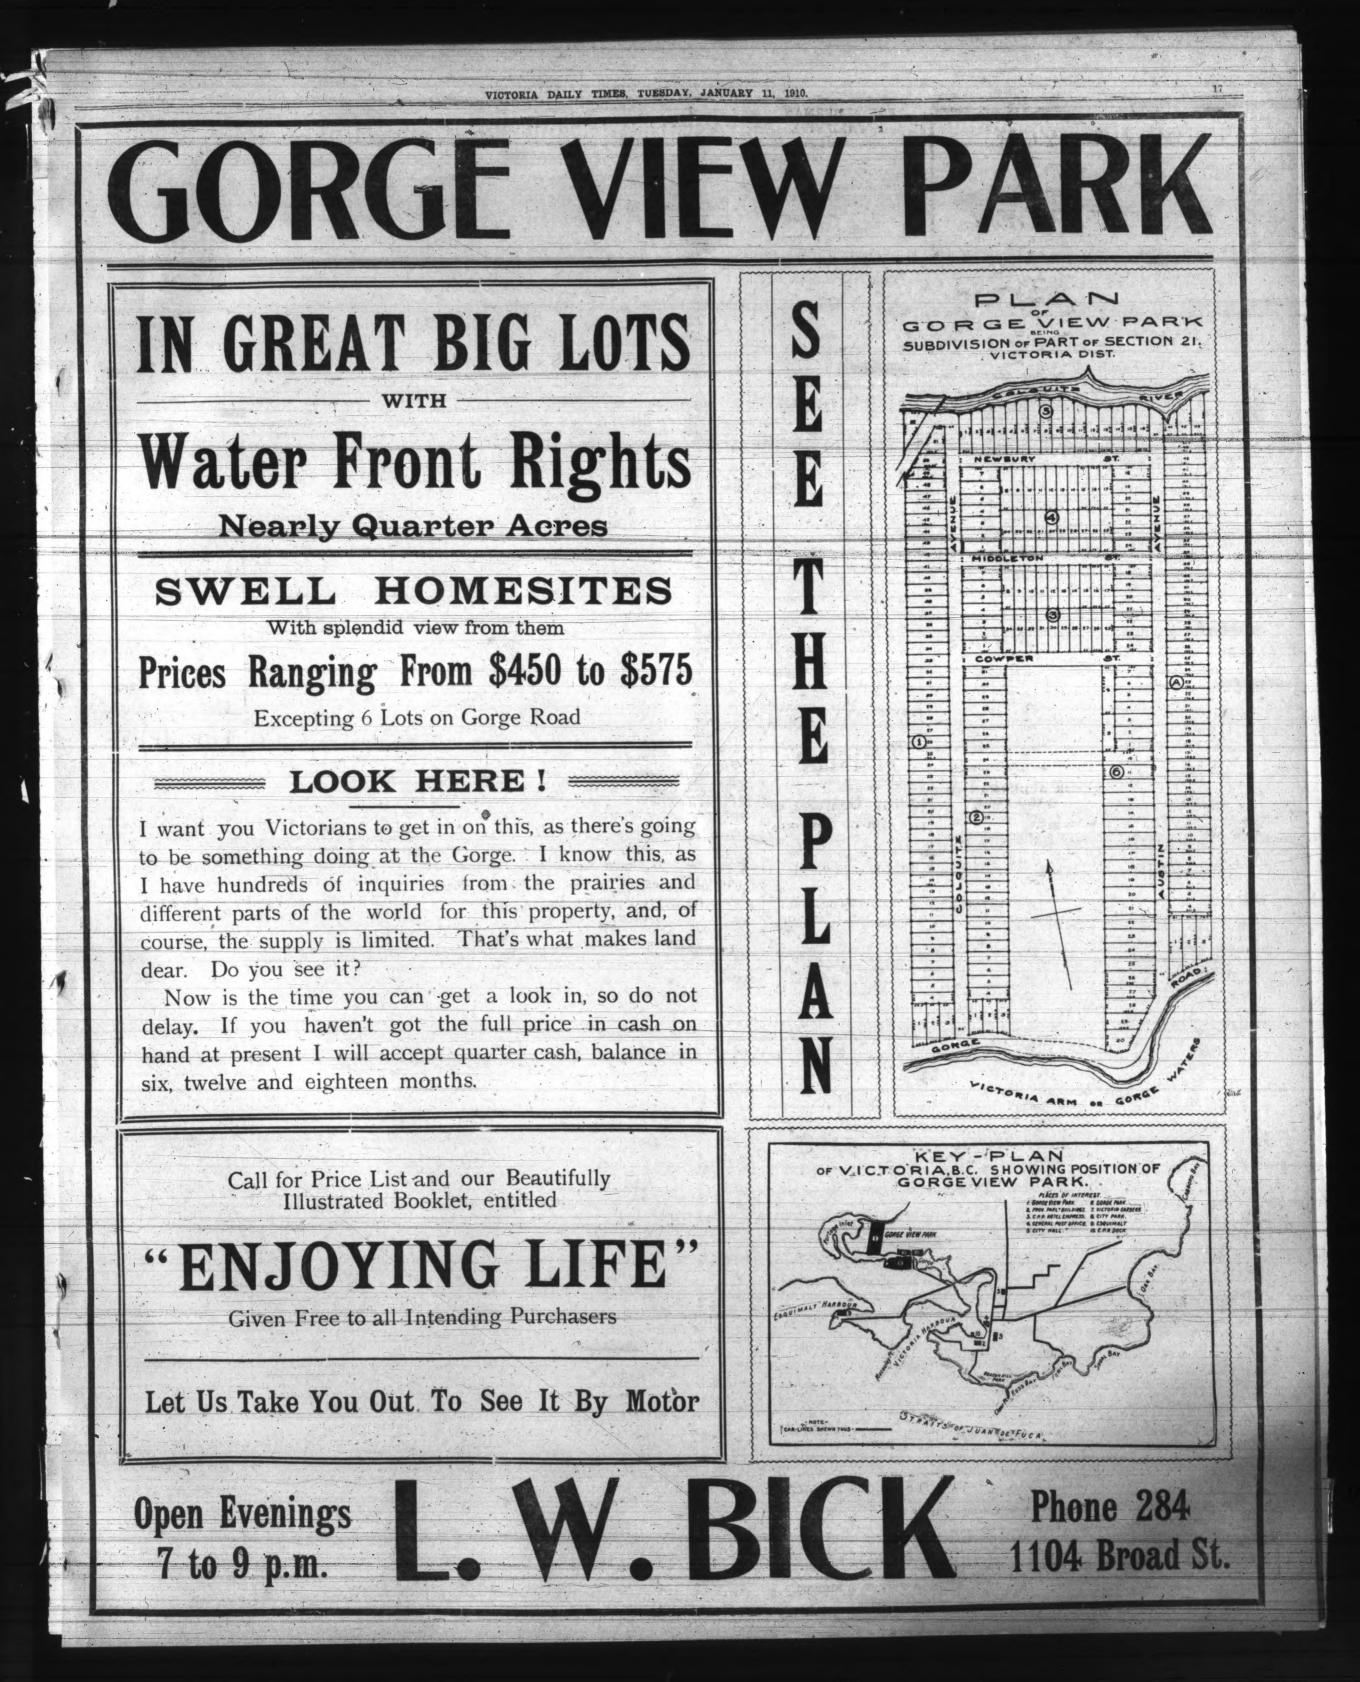

NTS, worth \$2.50 to \$3. Now \$1.45 MEN'S ENGLISH KNICKERS NOW HALF PRICE ENGLISH KNITTED VESTS AND GOLF JACKETS 50 Dozen YOUTHS' UNDERWEAR WORTH 75c NOW SMORTE G TACKETS AND DRESSING GOWNS HALF PRICE HALF PRICE HALF PRICE





I The finest imported woollen fabrics are tailored into Suits of varying sizes" and physique types, so that the Coats are properly balanced for men of certain height, weight and proportions. I A man can "try on" and judge for himself how the suit becomes his style and individuality, how it meets his view or fancy. Should any little alteration be necessary, the simplicity of the Semi-ready system makes this possible in two hours.



### Not costly, either.

A splendid frock in vicuna, with alla, facings, for \$25. Some cheaper. A Morning Coat and Vest for \$22.,





| 18 VICTORIA DAILY TIMES, TUESDAY, JANUARY 11, 1910.