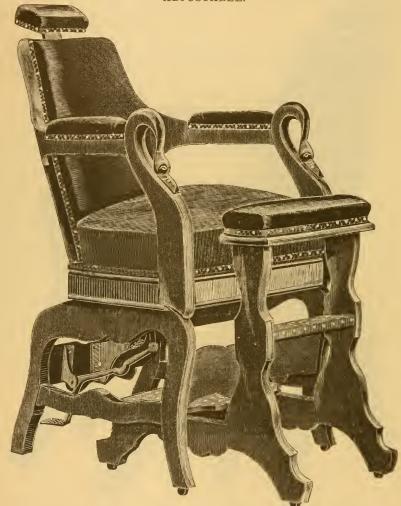

pectfully solicit my Tonsorial friends to call and examine the Reclining Barber Chair whenever convenient for them to do so, and be convinced of their superiority. It is impossible to illustrate the Chair to its proper advantage, or explain all parts in the proper light; those that have them in use speak of them in the highest praise. Solid comfort for the occupant and convenient and easy-working for the Barber.

Would also call your attention to the improved Hair Cutting Chair (upholstered), and the Boot Blacking Chair, which is a great convenience to the bootblack, an ornament and advertisement for your shop. See page 51.

Also, Sole Agent for the Famous Adjustable Barber Chairs, "Beauty" and "Pride of the West." See page 50.









### GUSTAV KNECHT'S UNION BARBER CHAIR. ADJUSTABLE.



(PATENT APPLIED FOR.)

The Chair is manufactured of kiln-dried black Walnut lumber, well upholstered, and is a better made Chair for the money than hitherto offered. New, easy and durable machinery. Foot-Stool is covered with sheet Brass. We have sold a large number of them last year, and this Chair is favorably known to nearly all barbers.

PRICE FOR CHAIR AND FOOT-STOOL.









#### GUSTAV KNECHT'S NATIONAL BARBER CHAIR No. 2.



This Chair is made of thoroughly seasoned Black Walnut lumber; well upholstered; has new improved machinery, same as our Union Chair.

This Chair has become a necessity in the Barber furniture line.

#### PRICE OF CHAIR AND FOOT-STOOL.

Deposit on Chair Orders, see page 3.









# THE NATIONAL PATENT ADJUSTABLE BARBER CHAIR, No. 1.



This Chair is made a