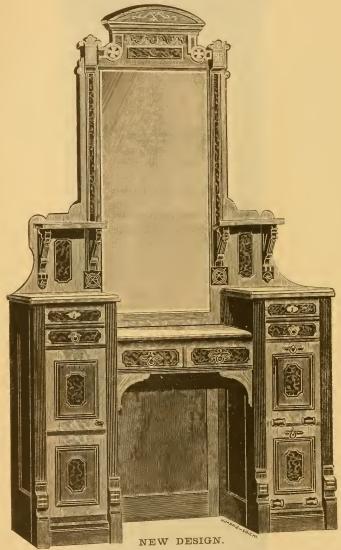

------|---------|--------|------------|

| Price of | solid | Black Wa | lnut, 63 mu | g holes, | with glass | doors. |                                         | \$43:00 |
|----------|-------|----------|-------------|----------|------------|--------|-----------------------------------------|---------|
| 4:       | 4.6   | 44       | 56          | 4.6      | ٠.         | 4.6    | * * * * * * * * * * * * * * * * * * * * | 38 00   |
|          |       |          | 48          | 4.6      | 6.6        |        |                                         |         |
| **       | 6.6   | * * *    | 18          | 4.6      | without of |        | ro.                                     |         |

Our Furniture is well made of dry lumber, and neatly finished in oil.





## BARBER'S DRESSING CASE.



This Case is made of Black Walnut, with veneered panels, handsomely finished in oil It is a practical piece of furniture, got up specially for barbers' use. It contains six drawers and four lower compartments; the compartments on the right are closed with spring doors. Gilded trimmings. Fitted with 18x40 German plate mirror (French beveled); Italian marble slabs, five pieces. Height of Dressing Case, 8 feet, with cornice.

Price...... \$40 00























#### LOOKING GLASSES-Continued.

PIER GLASS No. 19112

PIER GLASS No. 305.



| PRICES. |                  |        |        |
|---------|------------------|--------|--------|
| TREASON | :+1 <sub>2</sub> | Cormon | Plates |

| 18x32\$ | 7 | 50 |
|---------|---|----|
| 18x40   | 8 | 50 |
| 20x481  | 5 | 00 |

#### PRICES.

|