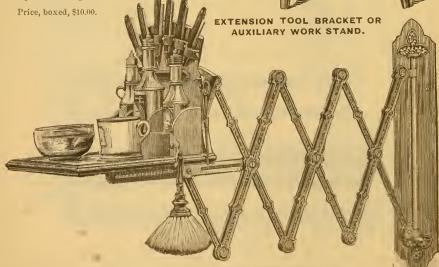

with fire gilt nails. The seat is three feet from the floor. The stool one foot high, has a drawer for storing brushes, blacking, etc. The foot-rest of iron is adjustable to left or right side of Chair at such an elevation that the operator can work in a standing position, making it convenient for customer as ing position, making it convenient for customer as well as shiner. In fact, it is a complete Blacking Chair.

This chair can be raised to any desired height by simply raising the seat. The spring (5) holds same in position; the seat revolves wherever placed. By pulling the spring (5) he seat can be receil. The back-rest is lose and can be taken out if the child is too small. The seat is up-Price, covered in Plush. IMPROVED CHILDREN'S HAIR CUTTING CHAIR No shop complete without it.





It is fastened to the wall and can be drawn forward from the wall 5 feet, or locke I at any intermediate point. It can also be folded up close against the wall. Price, \$10,00





MISCELLANEOUS .- Continued.



#### BARBER'S ORNAMENTAL TOOL BRACKET.

This illustration represents a new design of "Tool Bracket," which for beautiful effect of artistic design and completeness in point of detail, is unsurpassed. As an article of utility in must recommend itself to the favor of every practical barber, and prove to be indispensable in any barber shop. You will find on it a convenient place for your Razors, Shears, Neckdusters, Canvas and Russia Leather Strop, and an appropriate pocket in which to keep your shaving paper. The Razors are so arranged that they stand off from the Bracket, to admit