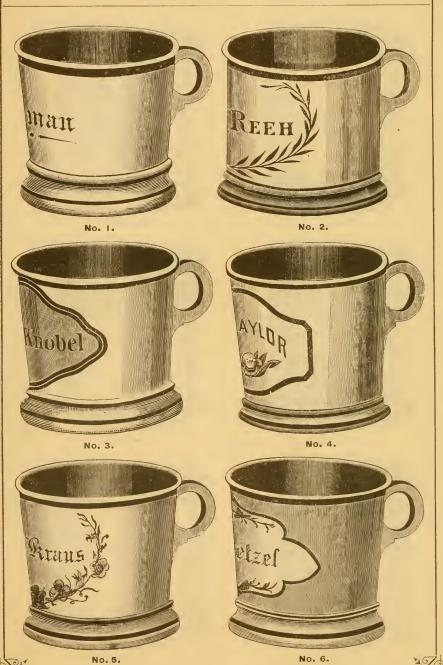

# GENUINE FRENCH CHINA MUGS.

#### Largest Mug Decorating Works Known.

The product in this special branch of our business is *lasting*—because we use no other but Imported French China; is *ornamental* and *tasty*—because our decorators are experts and ingenious.

The Best of Work at a Low Price is Much Better than the Inferior at a Lower.

#### REDUCED PRICES FOR DECORATED SHAVING MUGS.

To Barbers Only.

|     | No American China used in our establishment.                    |                |        |
|-----|-----------------------------------------------------------------|----------------|--------|
| No. |                                                                 | IEDIUM.        |        |
| 1.  | Gold name, stroke and banded, gilt edges, each                  | <b>\$</b> 0 55 | \$0 65 |
| 1.  | Gold name and stroke, not banded, no gilt edges                 | 45             | 50     |
| 2.  | Gold name and wreath, or wreath in color                        | 65             | 75     |
| 3.  | Tablet Mug, in any color, gold band and edges                   | 55             | 60     |
| 4.  | Flowered Tablet Mug, gold band and edges                        | 55             | 60     |
| 5.  | Gold name, nice flowered wreath                                 | 80             | 90     |
| 6.  | Gold name on nice panel body of Mug, in any color, nice flow-   |                |        |
|     | ered ornaments around name                                      | 1 00           | 1 10   |
| 7.  | Shaded gold name, curved fancy band on top, colored foot,       |                |        |
|     | nice gold scroll around name                                    | 90             | 1 00   |
| 8.  | Gold name, banded on foot and top, scolloped colored border,    |                |        |
|     | rich gold and flowered ornaments                                | 1 30           | 1 50   |
| 9.  | Card Mug, with a sprig of flowers through and over the card;    |                |        |
|     | the body of the Mug is colored in blue, crimson, green, or      |                |        |
|     | any color desired, which makes it very beautiful; medium        |                |        |
|     | size                                                            | 1 10           | 1 25   |
| 10. | Gilt edges and name, colored band on foot and a broad colored   |                |        |
|     | band on top, two lines running over it; the attached scroll     |                |        |
|     | work is of gold, forming a handsome pattern of decoration.      | 1 00           | 1 10   |
| 11. | A favorite pattern of our burned decorated Mugs, skillfully     |                |        |
|     | done by our best artist, in blue or any other color             | 1 30           | 1 50   |
| 12. | Gilt edges, curtain tablet Mug; the tablet is richly ornamented |                |        |
|     | in gold, with handsome bluish ground color; the nicest          |                |        |
|     | tablet known at present                                         | 90             | 1 00   |
| 13. | Gold name and stroke, colored bands                             | 55             | 60     |
|     | Gold name on white panel, gold scrolls contrasted with red      | 90             | 1 00   |
| 11. | dota mini on white puner, gold belone constanted with redir.    |                | *      |