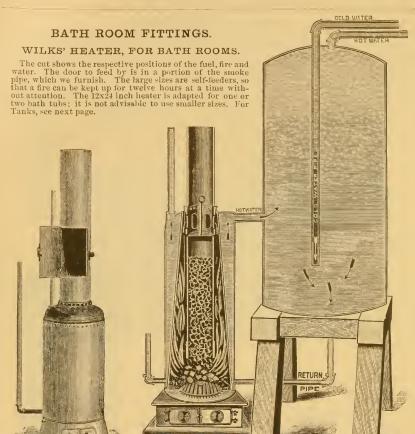

TER.



#### COMPRESSION COMBINATION BATH COCK.



#### BIBBS.

Finished suitable for Bath.

For shoulders and screwed for iron pipe, add to above 25c.



#### INFORMATION FOR FITTING UP BATH ROOMS.

If there is no water works in your city, you need the following fixtures: 1st, a wooden cold water tank (see page 76); 2d, an iron tank or boiler (on same page); 3d, a heater; 4th, bath tubs. Connect the heater with the iron tank or boiler (see cut), run a pipe from the top of tank to the cold water supply; hot water is drawn off from the iron tank to the bath tubs, a separate pipe for cold water being needed from the main water supply (wooden tank) to bath tubs. When using the heater an iron tank is always necessary. Connections cannot be made of directly between the heater and bath tubs.





#### Small Sizes.

#### NOT SELF-FEEDERS.

| Size of    | Heating ('apacity.     |
|------------|------------------------|
| Furnace.   | Price. Gals. per hour. |
| 10x15 inch | \$20 00 30             |
|            | 21 00 40               |
|            | 25 00 65               |
|            | 26 50 75               |
| 14x30 "    | 30 00100               |
| 14x36 "    | 32 00125               |
| T.TEAT     | PIPE                   |

| Inside           | Weight,     | Price,    |
|------------------|-------------|-----------|
| Measure.         | per foot.   | per foot. |
| 16 inch, light   | 1 lb. 4 oz  | 12c.      |
| 1/2 inch, strong | 1 lb. 12 oz | 16c.      |
| 1 inch, waste    | Strong      | 20c.      |
| 114 inch, waste  | Strong      | 25e.      |
| 11/2 inch, waste | Stro