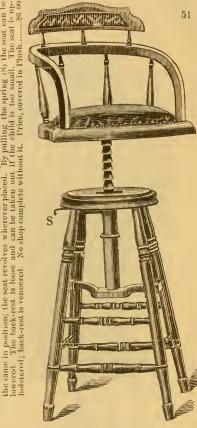

d with fire gilt nails. The seat is three feet from the floor. The stool one foot high, has a drawer for storing brushes, blacking, etc. The foot-rest of iron is adjustable to left or right side of Chair at such an elevation that the operator can work in a standing position, making it convenient for customer as ing position, making it convenient for customer as well as shiner. In fact, it is a complete Blacking Chair.

This chair can be raised to any desired height by simply raising the seat. The spring (5) holds same in position; the seat revolves wherever placed. By pulling the spring (5) he seat can be receil. The back-rest is lose and can be taken out if the child is too small. The seat is up-Price, covered in Plush. IMPROVED CHILDREN'S HAIR CUTTING CHAIR No shop complete without it.





It is fastened to the wall and can be drawn forward from the wall 5 feet, or locke I at any intermediate point. It can also be folded up close against the wall. Price, \$10,00





MISCELLANEOUS .- Continued.



#### BARBER'S ORNAMENTAL TOOL BRACKET.

This illustration represents a new design of "Tool Bracket," which for beautiful effect of artistic design and completeness in point of detail, is unsurpassed. As an article of utility in must recommend itself to the favor of every practical barber, and prove to be indispensable in any barber shop. You will find on it a convenient place for your Razors, Shears, Neckdusters, Canvas and Russia Leather Strop, and an appropriate pocket in which to keep your shaving paper. The Razors are so arranged that they stand off from the Bracket, to adm