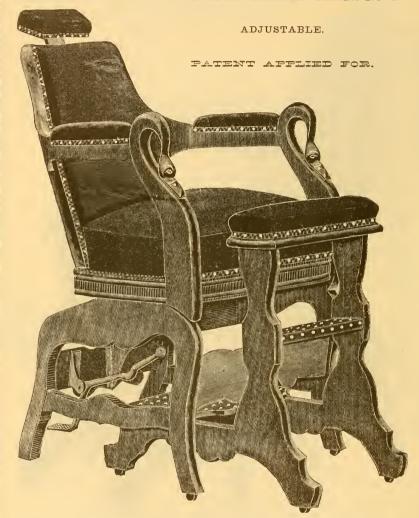

attention to the improved Hair Cutting Chair (upholstered), and the Boot Blacking Chair, which is a great convenience to the bootblack, an ornament and advertisement for your shop. See page 51.

Also, Sole Agent for the Famous Adjustable Barber Chairs, "Beauty" and "Pride of the West." See page 50.









### GUSTAV KNECHT'S UNION BARBER CHAIR. ADJUSTABLE.



(PATENT APPLIED FOR.)

The Chair is manufactured of kiln-dried black Walnut lumber, well upholstered, and is a better made Chair for the money than hitherto offered. New, easy and durable machinery. Foot-Stool is covered with sheet Brass. We have sold a large number of them last year, and this Chair is favorably known to nearly all barbers.

PRICE FOR CHAIR AND FOOT-STOOL.









#### GUSTAV KNECHT'S NATIONAL BARBER CHAIR No. 2.



This Chair is made of thoroughly seasoned Black Walnut lumber; well upholstered; has new improved machinery, same as our Union Chair.

This Chair has become a necessity in the Barber furniture line.

#### PRICE OF CHAIR AND FOOT-STOOL.

Deposit on Chair Orders, see page 3.









# THE NATIONAL PATENT ADJUSTABLE BARBER CHAIR, No. 1.



This Chair is made and finished in the best manner; frame of solid Black Walnut, and well upholstered; adjustable to different positions by means of a foot lever on the rear of the Chair.

#### PRICE.









This Chair is made of solid Black Walnut; it unites unusual strength with richness of effect. The simplicity of arrangement of the mechanism is quite marvelous, NO COG-WHEELS OR SPRINGS of any kind being required to operate the Chair. It is adjusta