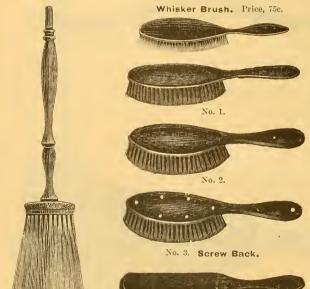

#### BATH BRUSHES.

Double, each.......\$1 00

Leather Back Bath Brush......\$1 00

The handle of this brush can be removed and used without it, especially for scrubbing out bath tubs.

Powder Brushes, fine and soft.....from 50c to 65c

No. 1, 50c.

No. 3, 65c.

No. 4, reduced to 65c. 8283

임왕왕

No. 4. Metallic.

No. 2. Price, 50c.