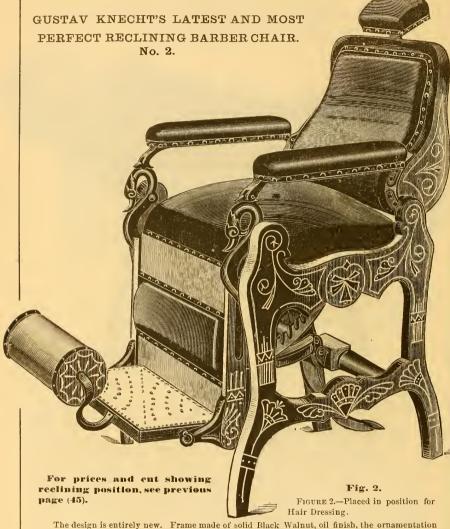

ere is no more tilting or tipping in with a person's foot when stepping on the foot-stool, which occurred in those formerly advertised. All parts are secure and perfectly safe. This, our Reclining Chair of to-day, is a useful novelty to have in the shop. Please notice also the reduction in price for the Plush and Carpet-covered Reclining Chair.

#### PRICE OF CHAIRS.

Covered with best Mohair Plush, crimson or green, nickel-plated trim... \$35 00 "Tapestry Brussels Carpet, crimson or green, bronze trim 28 00

Barbers will please compare foot-rest on above Chair with that of other Reclining Chairs advertised, and observe the perfect safety when persons get in the Chair; the foot-rest has sufficient support.

Customers having short legs may conveniently rest their feet on the platform.







The design is entirely new. Frame made of solid Black Walnut, oil finish, the ornamentation which shows richness of effect is produced by artistic engraving, gilt and ebonized finish. The Chair has the Automatic Foot Treadle, which cannot be used by any other manufacturer. The Chairs upholstered with Plush and Moquette have Nickel-Plated Trimmings. The mate-

Chairs upholstered with Plush and Moquette have Nickel-Plated Trimmings. The material used for upholstering is of the very best quality.

SPECIAL NOTICE,—I would respectfully solicit my Tonsorial friends to call and examine the Reclining Barber Chair whenever convenient for them to do so, and be convinced of their superiority. It is impossible to illustrate the Chair to its proper advantage, or explain all parts in the proper light;