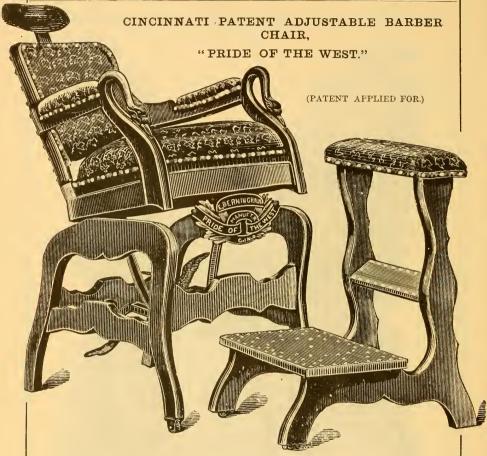

e machinery. Foot-Stool is covered with sheet Brass. We have sold a large number of them last year, and this Chair is favorably known to nearly all barbers.

PRICE FOR CHAIR AND FOOT-STOOL.









#### GUSTAV KNECHT'S NATIONAL BARBER CHAIR No. 2.



This Chair is made of thoroughly seasoned Black Walnut lumber; well upholstered; has new improved machinery, same as our Union Chair.

This Chair has become a necessity in the Barber furniture line.

#### PRICE OF CHAIR AND FOOT-STOOL.

Deposit on Chair Orders, see page 3.









# THE NATIONAL PATENT ADJUSTABLE BARBER CHAIR, No. 1.



This Chair is made and finished in the best manner; frame of solid Black Walnut, and well upholstered; adjustable to different positions by means of a foot lever on the rear of the Chair.

#### PRICE.









This Chair is made of solid Black Walnut; it unites unusual strength with richness of effect. The simplicity of arrangement of the mechanism is quite marvelous, NO COG-WHEELS OR SPRINGS of any kind being required to operate the Chair. It is adjustable to five (5) different positions by means of a single foot lever, working from the back of the Chair; the seat can be taken out and a summer seat put in its place. Casters on foot-stool and front legs of Chair.

#### Price of Chair and Foot-Stool.

| Covered in Roxbury Tapestry Brussels Carpet, green or crimson\$ | 25 | 00 |
|-----------------------------------------------------------------|----|----|
| Covered in plain Mohair Plush, green or crimson, or Moquette    | 30 | 00 |
| Extra Perforated Seat, for summer use, see page 53