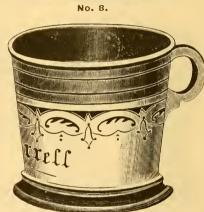

#### REDUCED PRICES FOR DECORATED SHAVING MUGS.

To Barbers Only.

|     | No American China used in our establishment.                    |                |        |
|-----|-----------------------------------------------------------------|----------------|--------|
| No. |                                                                 | IEDIUM.        |        |
| 1.  | Gold name, stroke and banded, gilt edges, each                  | <b>\$</b> 0 55 | \$0 65 |
| 1.  | Gold name and stroke, not banded, no gilt edges                 | 45             | 50     |
| 2.  | Gold name and wreath, or wreath in color                        | 65             | 75     |
| 3.  | Tablet Mug, in any color, gold band and edges                   | 55             | 60     |
| 4.  | Flowered Tablet Mug, gold band and edges                        | 55             | 60     |
| 5.  | Gold name, nice flowered wreath                                 | 80             | 90     |
| 6.  | Gold name on nice panel body of Mug, in any color, nice flow-   |                |        |
|     | ered ornaments around name                                      | 1 00           | 1 10   |
| 7.  | Shaded gold name, curved fancy band on top, colored foot,       |                |        |
|     | nice gold scroll around name                                    | 90             | 1 00   |
| 8.  | Gold name, banded on foot and top, scolloped colored border,    |                |        |
|     | rich gold and flowered ornaments                                | 1 30           | 1 50   |
| 9.  | Card Mug, with a sprig of flowers through and over the card;    |                |        |
|     | the body of the Mug is colored in blue, crimson, green, or      |                |        |
|     | any color desired, which makes it very beautiful; medium        |                |        |
|     | size                                                            | 1 10           | 1 25   |
| 10. | Gilt edges and name, colored band on foot and a broad colored   |                |        |
|     | band on top, two lines running over it; the attached scroll     |                |        |
|     | work is of gold, forming a handsome pattern of decoration.      | 1 00           | 1 10   |
| 11. | A favorite pattern of our burned decorated Mugs, skillfully     |                |        |
|     | done by our best artist, in blue or any other color             | 1 30           | 1 50   |
| 12. | Gilt edges, curtain tablet Mug; the tablet is richly ornamented |                |        |
|     | in gold, with handsome bluish ground color; the nicest          |                |        |
|     | tablet known at present                                         | 90             | 1 00   |
| 13. | Gold name and stroke, colored bands                             | 55             | 60     |
|     | Gold name on white panel, gold scrolls contrasted with red      | 90             | 1 00   |
| 11. | dota mini on white puner, gold belone constanted with redir.    |                | *      |