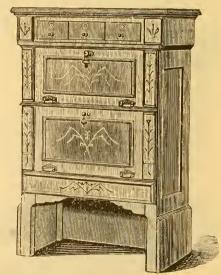

ely carved and oil finished, gilded engraving. The drawer with the two drop handles is intended for the barber's tools. The second apartment, provided with a self-closing spring door, is for clean towels and shaving paper, and the two lower apartments are intended for the used towels and paper.

#### PRICE.

With finished Black Walnut top, \$ 9 00 With Italian marble top...... 12 00

## BARBER'S WORK STAND OR BUREAU, No. 2.

Made of Black Walnut, same size and finish as our No. 1. Three small drawers on top and two apartments below closed by spring self-closing doors; each apartment is provided with a partition, one to hold clean towels and shaving paper, and the other for the soiled towels and waste paper.

PRICE.

 With finished Black Walnut
 \$12 00

 Price, with Italian marble
 15 00



We make this Bureau with veneered panels to order, at same price.









Made of Black Walnut, engraved and oil finished. It contains five drawers; right under them are two apartments for clean towels and shaving paper, closed by one self-closing spring door with ebony drop handle, matching the chony knobs on the drawers. The opening on bottom is left for a waste basket.

With finished Walnut top..... \$10 00 " Italian Marble top...... 13 00



### CUP CASES, No 1.

|         | (New D | esign, 1885.) |     |    |
|---------|--------|---------------|-----|----|
| 25 hole | Mug C  | ase           | \$6 | 00 |
| 30 "    | ٠,٠    |               |     |    |
| 30 "    | "      | with two      | )   |    |
| drawe   | ers    |               | . 8 | 50 |
|         |        | ase           |