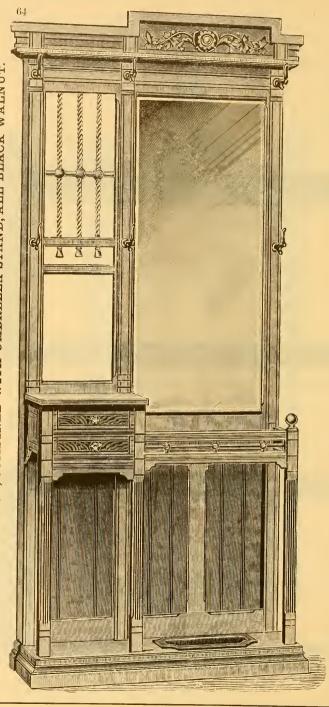

-------------------------|
| Size, | 18x40                     |
|       | 20x48 17 50               |



# No. 12 WALNUT PIER.

With Raised Veneered Panels, Trimmed with Ebony, Engraved and Gilded.



#### FITTED WITH GERMAN PLATE.

| 2:    |         |         |       |
|-------|---------|---------|-------|
| Size, | Net.    | Size.   | Net.  |
| 17x30 | 87 00 1 | 18x40\$ | 8 50  |
| 18x32 | 7 50    | 20x40   | 11 50 |
| 18x36 | 8 00    | 20x45   | 13 00 |
|       |         | \$15 00 |       |

FITTED WITH FRENCH PLATE.

20x60.....\$27 00 | 20x72.....\$30 00









## MANTEL GLASS FOR WASH STANDS.



New design, made of solid Black Walnut and fitted with German plate.

#### PRICES.

40x18. \$11 00 48x20. 18 00









HAT AND COAT RACK, COMBINED WITH UMBRELLA STAND, ALL BLACK WALNUT.



With two drawers and umbrella stand; metal hooks. Size of plate 18x40.

No extra charge for Packing or Cartage











Nol,

No. 4





#### BARBER POLES-Continued.

A Well Assorted Stock of Barber Poles is Kept on Hand in our Salesroom.

After many experiments we have come to the conclusion that Poles turned from a dry and *solid* Cedar beam stand exposure to the weather far better than those made of *hollow* ordinary pine wood.

We turn out quite a number of Poles and many are to be found on the streets of Chicago and elsewhere.

The first attraction of a well fitted up Barber Shop is a good, nice Pole.

Our painter is an artist in his line. Nothing but the best material is used; the balls and rings are gilded with pure gold leaf. The colors on our Poles keep their bright appearance