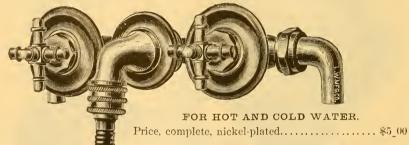

#### BATH TUBS, ZINC OR COPPER.

 $5,5\frac{1}{2}$  or 6 feet long.



Outside width at head and foot, 24 inches; outside depth, 19 inches.

Price, Zinc-lined Bath Tub, wood easing, including plug. \$8 00

"Copper Bath Tubs, 10 ounce, including plug. 14 00

"16 " 16 " 16 00

#### IRON WASHSTAND, ENAMELED.



Size of Bowl, 12 inches inside. Width of the Stand, 22 inches on back.

Price (not including any faucet), boxed.......\$12 00

In ordering, say whether one or two cock holes are wanted.

#### BATH PLUG.



Extra Plug to Bath Tub. Brass, 50c.; nickel-plated. 75c.

#### SPONGE BASKET.



Price. each..... 50c.

FOR SHIPPING BARBER FURNITURE, SEE PACE 3.







## FULLER'S COMBINATION DOUBLE BATH COCK. FOR HOT AND COLD WATER.



#### COMPRESSION COMBINATION BATH COCK.



#### BIBBS.

Finished suitable for Bath.

For shoulders and screwed for iron pipe, add to above 25c.



#### INFORMATION FOR FITTING UP BATH ROOMS.

If there is no water works in your city, you need the following fixtures: 1st, a wooden cold water tank (see page 76); 2d, an iron tank or boiler (on same page); 3d, a heater; 4th, bath tubs. Connect the heater with the iron tank or boiler (see cut), run a pipe from the top of tank to the cold water supply; hot water is drawn off from the iron tank to the bath tubs, a separate pipe for cold water being needed from the main water supply (wooden tank) to bath tubs. When using the heater an iron tank is always necessary. Connections cannot be made of directly between the heater and bath tubs.





#### Small Sizes.

#### NOT SELF-FEEDERS.

| Si