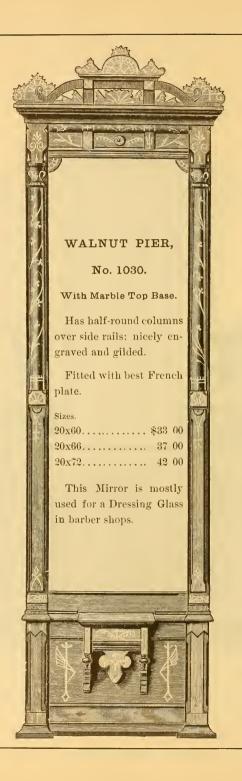

| 48          | 4.6      | 6.6        |        |                                         |         |
| **       | 6.6   | * * *    | 18          | 4.6      | without of |        | ro.                                     |         |

Our Furniture is well made of dry lumber, and neatly finished in oil.





## BARBER'S DRESSING CASE.



This Case is made of Black Walnut, with veneered panels, handsomely finished in oil It is a practical piece of furniture, got up specially for barbers' use. It contains six drawers and four lower compartments; the compartments on the right are closed with spring doors. Gilded trimmings. Fitted with 18x40 German plate mirror (French beveled); Italian marble slabs, five pieces. Height of Dressing Case, 8 feet, with cornice.

Price...... \$40 00























#### LOOKING GLASSES-Continued.

PIER GLASS No. 19112

PIER GLASS No. 305.



| PRICES. |                  |        |        |
|---------|------------------|--------|--------|
| TREASON | :+1 <sub>2</sub> | Cormon | Plates |

| 18x32\$ | 7 | 50 |
|---------|---|----|
| 18x40   | 8 | 50 |
| 20x481  | 5 | 00 |

#### PRICES.

|       | Fitted with German Plate. |
|-------|---------------------------|
| Size, | 18x40                     |
|       | 20x48 17 50               |



# No. 12 WALNUT PIER.

With Raised Veneered Panels, Trimmed with Ebony, Engraved and Gilded.



#### FITTED WITH GERMAN PLATE.

| 2:    |         |         |       |
|-------|---------|---------|-------|
| Size, | Net.    | Size.   | Net.  |
| 17x30 | 87 00 1 | 18x40\$ | 8 50  |
| 18x32 | 7 50    | 20x4