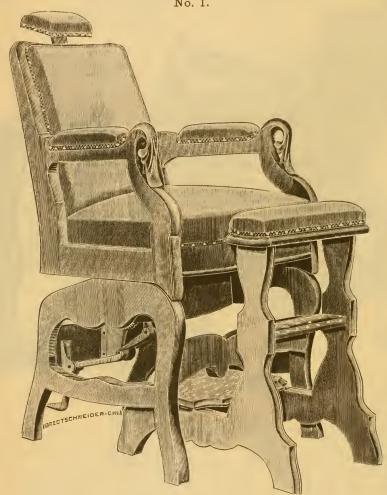

R CHAIR. ADJUSTABLE.



(PATENT APPLIED FOR.)

The Chair is manufactured of kiln-dried black Walnut lumber, well upholstered, and is a better made Chair for the money than hitherto offered. New, easy and durable machinery. Foot-Stool is covered with sheet Brass. We have sold a large number of them last year, and this Chair is favorably known to nearly all barbers.

PRICE FOR CHAIR AND FOOT-STOOL.









#### GUSTAV KNECHT'S NATIONAL BARBER CHAIR No. 2.



This Chair is made of thoroughly seasoned Black Walnut lumber; well upholstered; has new improved machinery, same as our Union Chair.

This Chair has become a necessity in the Barber furniture line.

#### PRICE OF CHAIR AND FOOT-STOOL.

Deposit on Chair Orders, see page 3.









# THE NATIONAL PATENT ADJUSTABLE BARBER CHAIR, No. 1.



This Chair is made and finished in the best manner; frame of solid Black Walnut, and well upholstered; adjustable to different positions by means of a foot lever on the rear of the Chair.

#### PRICE.









This Chair is made of solid Black Walnut; it unites unusual strength with richness of effect. The simplicity of arrangement of the mechanism is quite marvelous, NO COG-WHEELS OR SPRINGS of any kind being required to operate the Chair. It is adjustable to five (5) different positions by means of a single foot lever, working from the back of the Chair; the seat can be taken out and a summer seat put in its place. Casters on foot-stool and front legs of Chair.

#### Price of Chair and Foot-Stool.

| Covered in Roxbury Tapestry Brussels Carpet, green or crimson\$ | 25 | 00 |
|---------