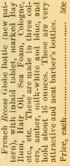

# FANCY TABLET SQUIRT BOTTLES

French Globe Bottle. New Pattern. SQUIRT BOTTLES.

No. 2.

No. 1.

my order and pattern, of heavy Bohemian Glass, in three nice colors, amber, white flint), and blue, and hold about 10 ounces. They are fine looking bottles, with China or Price, including Stopper, each.....