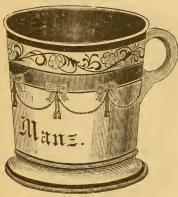

#### REDUCED PRICES FOR DECORATED SHAVING MUGS.

To Barbers Only.

|     | No American China used in our establishment.                    |                |        |
|-----|-----------------------------------------------------------------|----------------|--------|
| No. |                                                                 | IEDIUM.        |        |
| 1.  | Gold name, stroke and banded, gilt edges, each                  | <b>\$</b> 0 55 | \$0 65 |
| 1.  | Gold name and stroke, not banded, no gilt edges                 | 45             | 50     |
| 2.  | Gold name and wreath, or wreath in color                        | 65             | 75     |
| 3.  | Tablet Mug, in any color, gold band and edges                   | 55             | 60     |
| 4.  | Flowered Tablet Mug, gold band and edges                        | 55             | 60     |
| 5.  | Gold name, nice flowered wreath                                 | 80             | 90     |
| 6.  | Gold name on nice panel body of Mug, in any color, nice flow-   |                |        |
|     | ered ornaments around name                                      | 1 00           | 1 10   |
| 7.  | Shaded gold name, curved fancy band on top, colored foot,       |                |        |
|     | nice gold scroll around name                                    | 90             | 1 00   |
| 8.  | Gold name, banded on foot and top, scolloped colored border,    |                |        |
|     | rich gold and flowered ornaments                                | 1 30           | 1 50   |
| 9.  | Card Mug, with a sprig of flowers through and over the card;    |                |        |
|     | the body of the Mug is colored in blue, crimson, green, or      |                |        |
|     | any color desired, which makes it very beautiful; medium        |                |        |
|     | size                                                            | 1 10           | 1 25   |
| 10. | Gilt edges and name, colored band on foot and a broad colored   |                |        |
|     | band on top, two lines running over it; the attached scroll     |                |        |
|     | work is of gold, forming a handsome pattern of decoration.      | 1 00           | 1 10   |
| 11. | A favorite pattern of our burned decorated Mugs, skillfully     |                |        |
|     | done by our best artist, in blue or any other color             | 1 30           | 1 50   |
| 12. | Gilt edges, curtain tablet Mug; the tablet is richly ornamented |                |        |
|     | in gold, with handsome bluish ground color; the nicest          |                |        |
|     | tablet known at present                                         | 90             | 1 00   |
| 13. | Gold name and stroke, colored bands                             | 55             | 60     |
|     | Gold name on white panel, gold scrolls contrasted with red      | 90             | 1 00   |
| 11. | dota mini on white puner, gold belone constanted with redir.    |                | *      |