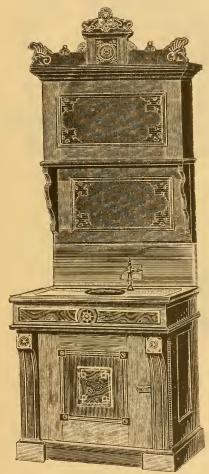

----------|----|----|
| With Fuller's best nickel-plated combination shampoo faucet and hose | 85 | 00 |







#### TWO-BOWL STATIONARY WASHSTAND.



Made of Black Walnut, French veneered and carved; Italian marble slab, 1½ inch thick, countersunk, 8 inch back; 14 inch best kind patent overflow basins; best patent nickel-plated faucets. We give nickel-plated shampoo sprinkler and hose with this Washstand.

#### ONE-BOWL STATIONARY WASHSTAND.



# HANGING SOAP DISH.



China, each..... 50c.

Made of Black Walnut carved and veneered; Italian marble slab, 1½ inch thick, countersunk, with 8 inch back; best kind patent overflow basin, and nickel-plated faucet, plug and chain. Nickel-plated shampoo sprinkler and hose with this Washstand.







# ONE-BOWL PORTABLE WASHSTAND.

WITH WATER TANK.



# SPITTOONS OR CUSPIDORS.



| Lava                 | \$0 | 75 |
|----------------------|-----|----|
| China                |     |    |
| Metal, nickel-plated | 1   | 25 |
| " japanned40c to     |     |    |

Made of Black Walnut, with Italian marble slab, 1½ inch countersunk; 9 inch back; 14 inch best patent overflow basin, with chain and plug. Nickel-plated faucet and shampoo sprinkler, with hose, to this Washstand.

| Price, | for one bowl                     |               | \$35 00<br>50 00 |
|--------|----------------------------------|---------------|------------------|
| "      | for the two-bowl Stand, complete | , same design | 30 00            |











# COMPRESSION DOUBLE BASIN COCKS.





MARBLED WASH BASIN, WITH RUBBER PLUG.

Outside Diameter, 14 inches.



| Patent O