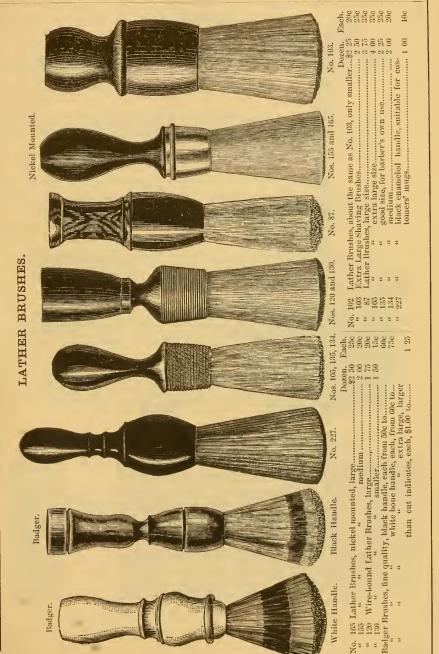

#### BATH BRUSHES.

Double, each.......\$1 00

Leather Back Bath Brush......\$1 00

The handle of this brush can be removed and used without it, especially for scrubbing out bath tubs.

Powder Brushes, fine and soft.....from 50c to 65c

No. 1, 50c.

No. 3, 65c.

No. 4, reduced to 65c. 8283

임왕왕

No. 4. Metallic.

No. 2. Price, 50c.

#### RAZOR ROLLS OR POCKETS.—(NEW.)

Neat, Strong and Useful for every Barber,

Razor Rolls for holding 6 Razors, price......\$1 00 — Razor Rolls for holding 9 Razors......\$2 50 Razor Rolls for holding 12 Razors, price......\$2 00

We introduced this article in our store since last fall, and we have sold a great number of them without being further advertised.

HAND-MADE COMBS.

Broad Hair Cutting Comb No. 1.

Broad Hair Cutting Comb No. 2. (Narrow size.)

Hair Dressing Comb.

Neck Comb.

Fine Teeth Comb, with Handle.

All Coarse Comb.

Dye Comb.

Celluloid Comb.

My Combs are made by hand, especially to my order and for my trade. I can thus truly announce them to be the best in the market.

| Hair    | Dressing (  | ombe h     | obour bun   | hoot fabric  | man 3                                                                                                                                                                                                                                                                                                                                                                                                                                                                                                                                                                                                                                                                                                                                                                                                                                                                                                                                                                                                                                                                                                                                                                                                                                                                                                                                                                                                                                                                                                                                                                                                                                                                                                                                                                                                                                                                                                                                                                                                                                                                                                                         |   |
|---------|-------------|------------|-------------|--------------|-------------------------------------------------------------------------------------------------------------------------------------------------------------------------------------------------------------------------------------------------------------------------------------------------------------------------------------------------------------------------------------------------------------------------------------------------------------------------------------------------------------------------------------------------------------------------------------------------------------------------------------------------------------------------------------------------------------------------------------------------------------------------------------------------------------------------------------------------------------------------------------------------------------------------------------------------------------------------------------------------------------------------------------------------------------------------------------------------------------------------------------------------------------------------------------------------------------------------------------------------------------------------------------------------------------------------------------------------------------------------------------------------------------------------------------------------------------------------------------------------------------------------------------------------------------------------------------------------------------------------------------------------------------------------------------------------------------------------------------------------------------------------------------------------------------------------------------------------------------------------------------------------------------------------------------------------------------------------------------------------------------------------------------------------------------------------------------------------------------------------------|---|
| ******* | " Costing " | omos, n    | anu-maue,   | best labrie  | , per dozen\$2 78                                                                                                                                                                                                                                                                                                                                                                                                                                                                                                                                                                                                                                                                                                                                                                                                                                                                                                                                                                                                                                                                                                                                                                                                                                                                                                                                                                                                                                                                                                                                                                                                                                                                                                                                                                                                                                                                                                                                                                                                                                                                                                             | 5 |
|         | 66          | 44         | 4.6         | 44           | half dozen 1 50<br>each 25                                                                                                                                                                                                                                                                                                                                                                                                                                                                                                                                                                                                                                                                                                                                                                                                                                                                                                                                                                                                                                                                                                                                                                                                                                                                                                                                                                                                                                                                                                                                                                                                                                                                                                                                                                                                                                                                                                                                                                                                                                                                                                    |   |
|         | 6.6         | 4.4        |             | 44           |                                                                                                                                                                                                                                                                                                                                                                                                                                                                                                                                                                                                                                                                                                                                                                                                                                                                                                                                                                                                                                                                                                                                                                                                                                                                                                                                                                                                                                                                                                                                                                                                                                                                                                                                                                                                                                                                                                                                                                                                                                                                                                                               |   |
| No.     | 1 Broad H   | lair Cutt: | ing Combs   | , usual size | 300, each, |   |
| No.     | Comba al    | 024 0      |             | narrower     | size, " 3.50, " 30                                                                                                                                                                                                                                                                                                                                                                                                                                                                                                                                                                                                                                                                                                                                                                                                                                                                                                                                                                                                                                                                                                                                                                                                                                                                                                                                                                                                                                                                                                                                                                                                                                                                                                                                                                                                                                                                                                                                                                                                                                                                                                            |   |
|         |             |            |             |              |                                                                                                                                                                                                                                                                                                                                                                                                                                                                                                                                                                                                                                                                                                                                                                                                                                                                                                                                                                                                                                                                                                                                                                                                                                                                                                                                                                                                                                                                                                                                                                                                                                                                                                                                                                                                                                                                                                                                                                                                                                                                                                                               |   |
| Dye     | Combs. eac  | h          | nandie, e.  | юш           | 2.76, 25<br>                                                                                                                                                                                                                                                                                                                                                                                                                                                                                                                                                                                                                                                                                                                                                                                                                                                                                                                                                                                                                                                                                                                                                                                                                                                                                                                                                                                                                                                                                                                                                                                                                                                                                                                                                                                                                                                                                                                                                                                                                                                                                                                  |   |
| Cellu   | loid Combs  | s, red, wh | ite, blue o | r turtle she | 2.75, " 15                                                                                                                                                                                                                                                                                                                                                                                                                                                                                                                                                                                                                                                                                                                                                                                                                                                                                                                                                                                                                                                                                                                                                                                                                                                                                                                                                                                                                                                                                                                                                                                                                                                                                                                                                                                                                                                                                                                                                                                                                                                                                                                    |   |
|         |             | · · ·      | .,          |              | 20, 20                                                                                                                                                                                                                                                                                                                                                                                                                                                                                                                                                                                                                                                                                                                                                                                                                                                                                                                                                                                                                                                                                                                                                                                                                                                                                                                                                                                                                                                                                                                                                                                                                                                                                                                                                                                                                                                                                                                                                                                                                                                                                                                        | ) |