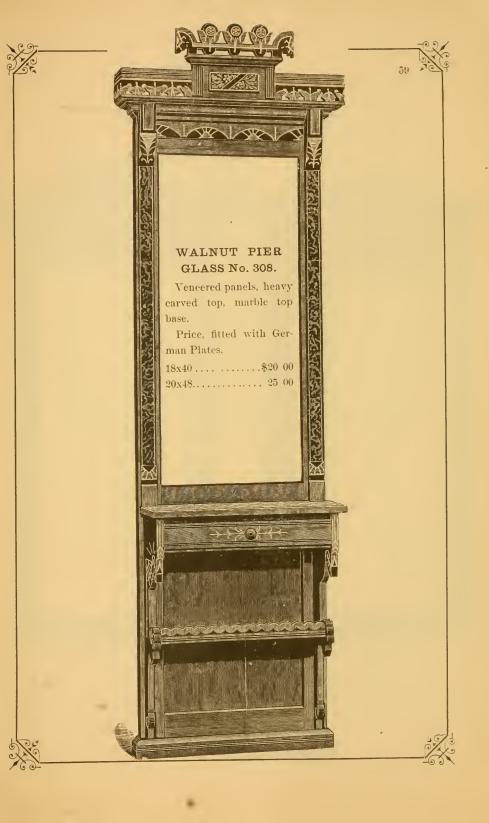

| 48          | 4.6      | 6.6        |        |                                         |         |
| **       | 6.6   | * * *    | 18          | 4.6      | without of |        | ro.                                     |         |

Our Furniture is well made of dry lumber, and neatly finished in oil.





## BARBER'S DRESSING CASE.



This Case is made of Black Walnut, with veneered panels, handsomely finished in oil It is a practical piece of furniture, got up specially for barbers' use. It contains six drawers and four lower compartments; the compartments on the right are closed with spring doors. Gilded trimmings. Fitted with 18x40 German plate mirror (French beveled); Italian marble slabs, five pieces. Height of Dressing Case, 8 feet, with cornice.

Price...... \$40 00























#### LOOKING GLASSES-Continued.

PIER GLASS No. 19112

PIER GLASS No. 305.



| PRICES. |                  |        |        |
|---------|------------------|--------|--------|
| TREASON | :+1 <sub>2</sub> | Cormon | Plates |

| 18x32\$ | 7 | 50 |
|---------|---|----|
| 18x40   | 8 | 50 |
| 20x481  | 5 | 00 |

#### PRICES.

|       | Fitted with German Plate. |
|-------|---------------------------|
| Size, | 18x40                     |
|       | 20x48 17 50               |



# No. 12 WALNUT PIER.

With Raised Veneered Panels, Trimmed with Ebony, Engraved and Gilded.



#### FITTED WITH GERMAN PLATE.

| 2:    |         |         |       |
|-------|---------|---------|-------|
| Size, | Net.    | Size.   | Net.  |
| 17x30 | 87 00 1 | 18x40\$ | 8 50  |
| 18x32 | 7 50    | 20x40   |