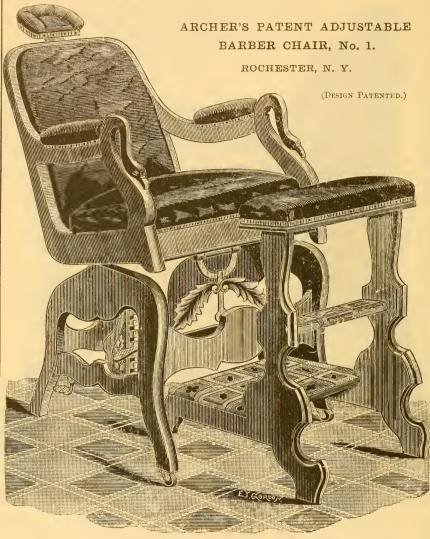

lar for description of material and labor used in manufacturing these Chairs, on page 37, showing difference between Archer's Chairs and those of the parties who attempt to imitate this style.

No. 3 Foot-Stool, with Iron Platform is with this Chair. No extra charge.

PRICE OF CHAIR AND FOOT-STOOL.

| Cananad with bast Plushes (pure Mohair), green, crimson or maroon |       |  |
|-------------------------------------------------------------------|-------|--|
| Covered with best Fidshes (Inter-                                 | 45.00 |  |
| Covered with best Plushes (pure Mohair), green, crimson or maroon |       |  |
| Patent Perforated Seat, for summer use, extra                     | 3 00  |  |
| Patent remorated Seat, for Summer doc, Carrameter                 |       |  |



-7/2







The above Chair is made of solid Black Walnut, in the most substantial manner, and well upholstered. It will be seen that Mr. Archer has greatly improved this Chair by substituting swan neck arms, and adding castors to the front legs. For strength and durability it is unsurpassed. It is movable to the positions most convenient for shaving or hairdressing, by means of a foot lever working from the side of the Chair, and also by an additional lever working from the back of the Chair. It is the best Chair for the money in the market. Foot-stool is covered with sheet brass on Plushcovered Chairs.

PRICE OF CHAIR AND FOOT-STOOL:

 Covered with best Tapestry Brussels Carpet, green or crimson
 \$32 00

 Covered with best Plushes (pure Mohair), green, crimson or maroon
 35 00













(PATEN