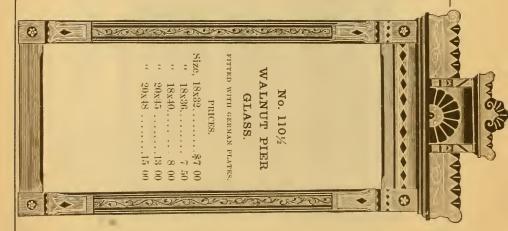

| 5 | 00 |

#### PRICES.

|       | Fitted with German Plate. |
|-------|---------------------------|
| Size, | 18x40                     |
|       | 20x48 17 50               |



# No. 12 WALNUT PIER.

With Raised Veneered Panels, Trimmed with Ebony, Engraved and Gilded.



#### FITTED WITH GERMAN PLATE.

| 2:    |         |         |       |
|-------|---------|---------|-------|
| Size, | Net.    | Size.   | Net.  |
| 17x30 | 87 00 1 | 18x40\$ | 8 50  |
| 18x32 | 7 50    | 20x40   | 11 50 |
| 18x36 | 8 00    | 20x45   | 13 00 |
|       |         | \$15 00 |       |

FITTED WITH FRENCH PLATE.

20x60.....\$27 00 | 20x72.....\$30 00









## MANTEL GLASS FOR WASH STANDS.



New design, made of solid Black Walnut and fitted with German plate.

#### PRICES.

40x18. \$11 00 48x20. 18 00









HAT AND COAT RACK, COMBINED WITH UMBRELLA STAND, ALL BLACK WALNUT.



With two drawers and umbrella stand; metal hooks. Size of plate 18x40.

No extra charge for Packing or Cartage











Nol,

No. 4





#### BARBER POLES-Continued.

A Well Assorted Stock of Barber Poles is Kept on Hand in our Salesroom.

After many experiments we have come to the conclusion that Poles turned from a dry and *solid* Cedar beam stand exposure to the weather far better than those made of *hollow* ordinary pine wood.

We turn out quite a number of Poles and many are to be found on the streets of Chicago and elsewhere.

The first attraction of a well fitted up Barber Shop is a good, nice Pole.

Our painter is an artist in his line. Nothing but the best material is used; the balls and rings are gild