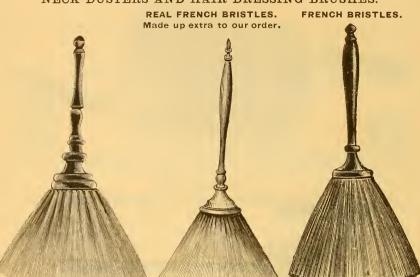

" 1 60 | " 1 60 | " 1 60 | " 1 60 | " 1 60 | " 1 60 | " 1 60 | " 1 60 | " 1 60 | " 1 60 | " 1 60 | " 1 60 | " 1 60 | " 1 60 | " 1 60 | " 1 60 | " 1 60 | " 1 60 | " 1 60 | " 1 60 | " 1 60 | " 1 60 | " 1 60 | " 1 60 | " 1 60 | " 1 60 | " 1 60 | " 1 60 | " 1 60 | " 1 60 | " 1 60 | " 1 60 | " 1 60 | " 1 60 | " 1 60 | " 1 60 | " 1 60 | " 1 60 | " 1 60 | " 1 60 | " 1 60 | " 1 60 | " 1 60 | " 1 60 | " 1 60 | " 1 60 | " 1 60 | " 1 60 | " 1 60 | " 1 60 | "

FOR BARBER'S RAZOR STROPS, SEE PAGE 13.
FOR RAZOR ROLLS OR POCKETS, SEE PAGE 18.











#### BATH BRUSHES.



Double, each.......\$1 00



Leather Back Bath Brush......\$1 00

The handle of this brush can be removed and used without it, especially for scrubbing out bath tubs.





Powder Brushes, fine and soft.....from 50c to 65c













No. 1, 50c.

No. 3, 65c.

No. 4, reduced to 65c. 8283

임왕왕





No. 4. Metallic.









No. 2. Price, 50c.













#### RAZOR ROLLS OR POCKETS.—(NEW.)





Neat, Strong and Useful for every Barber,

Razor Rolls for holding 6 Razors, price......\$1 00 — Razor Rolls for holding 9 Razors......\$2 50 Razor Rolls for holding 12 Razors, price......\$2 00

We introduced this article in our store since last fall, and we have sold a great number of them without being further advertised.







HAND-MADE COMBS.



Broad Hair Cutting Comb No. 1.



Broad Hair Cutting Comb No. 2. (Narrow size.)



Hair Dressing Comb.



Neck Comb.



Fine Teeth Comb, with Handle.



All Coarse Comb.



Dye Comb.



Celluloid Comb.

My Combs are made by hand, especially to my order and for my trade. I can thus