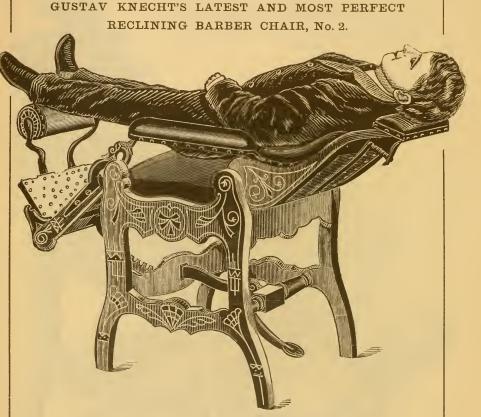

rest are combined, thereby making it a firm and strong Chair. It has rollers under the front legs to facilitate the moving of the Chair about the room. It is the most handsome design, and withal the best low-priced Adjustable Barber Chair ever offered to the trade. It is well upholstered, with steel springs in the seat, and the best of materials, and covered with Carpet or Plushes; wood-work finished in Walnut or ebonized Cherry.

#### PRICES, UPHOLSTERED AND COVERED:

| With best Tapestry Brussels Carpet, green or crimson      | \$25 | 00 |
|-----------------------------------------------------------|------|----|
| With best Plushes (pure Mohair), green, crimson or maroon | 30   | 00 |
| Back and Seat finished in Cane                            | 22   | 00 |





GUSTAV KNECHT, CHICAGO.



FIGURE 1.—Shows the Chair in a reclining position for shaving.

#### WITH IMPROVED REVOLVING FOOT-REST.

Permit me to call your attention to the patent foot-rest, which gives this new improved pattern a great advantage over the former Reclining Chair advertised in catalogue 1883-84. There is no more tilting or tipping in with a person's foot when stepping on the foot-stool, which occurred in those formerly advertised. All parts are secure and perfectly safe. This, our Reclining Chair of to-day, is a useful novelty to have in the shop. Please notice also the reduction in price for the Plush and Carpet-covered Reclining Chair.

#### PRICE OF CHAIRS.

Covered with best Mohair Plush, crimson or green, nickel-plated trim... \$35 00 "Tapestry Brussels Carpet, crimson or green, bronze trim 28 0