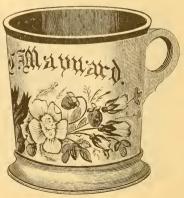

# GENUINE FRENCH CHINA MUGS.

#### Largest Mug Decorating Works Known.

The product in this special branch of our business is *lasting*—because we use no other but Imported French China; is *ornamental* and *tasty*—because our decorators are experts and ingenious.

The Best of Work at a Low Price is Much Better than the Inferior at a Lower.

#### REDUCED PRICES FOR DECORATED SHAVING MUGS.

To Barbers Only.

|     | No American China used in our establishment.                    |                |        |
|-----|-----------------------------------------------------------------|----------------|--------|
| No. |                                                                 | IEDIUM.        |        |
| 1.  | Gold name, stroke and banded, gilt edges, each                  | <b>\$</b> 0 55 | \$0 65 |
| 1.  | Gold name and stroke, not banded, no gilt edges                 | 45             | 50     |
| 2.  | Gold name and wreath, or wreath in color                        | 65             | 75     |
| 3.  | Tablet Mug, in any color, gold band and edges                   | 55             | 60     |
| 4.  | Flowered Tablet Mug, gold band and edges                        | 55             | 60     |
| 5.  | Gold name, nice flowered wreath                                 | 80             | 90     |
| 6.  | Gold name on nice panel body of Mug, in any color, nice flow-   |                |        |
|     | ered ornaments around name                                      | 1 00           | 1 10   |
| 7.  | Shaded gold name, curved fancy band on top, colored foot,       |                |        |
|     | nice gold scroll around name                                    | 90             | 1 00   |
| 8.  | Gold name, banded on foot and top, scolloped colored border,    |                |        |
|     | rich gold and flowered ornaments                                | 1 30           | 1 50   |
| 9.  | Card Mug, with a sprig of flowers through and over the card;    |                |        |
|     | the body of the Mug is colored in blue, crimson, green, or      |                |        |
|     | any color desired, which makes it very beautiful; medium        |                |        |
|     | size                                                            | 1 10           | 1 25   |
| 10. | Gilt edges and name, colored band on foot and a broad colored   |                |        |
|     | band on top, two lines running over it; the attached scroll     |                |        |
|     | work is of gold, forming a handsome pattern of decoration.      | 1 00           | 1 10   |
| 11. | A favorite pattern of our burned decorated Mugs, skillfully     |                |        |
|     | done by our best artist, in blue or any other color             | 1 30           | 1 50   |
| 12. | Gilt edges, curtain tablet Mug; the tablet is richly ornamented |                |        |
|     | in gold, with handsome bluish ground color; the nicest          |                |        |
|     | tablet known at present                                         | 90             | 1 00   |
| 13. | Gold name and stroke, colored bands                             | 55             | 60     |
|     | Gold name on white panel, gold scrolls contrasted with red      | 90             | 1 00   |
| 11. | dota mini on white puner, gold belone constanted with redir.    |                | *      |