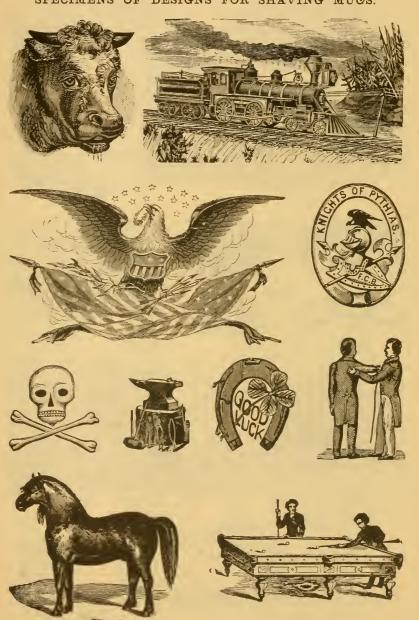

#### REDUCED PRICES FOR DECORATED SHAVING MUGS.

To Barbers Only.

|     | No American China used in our establishment.                    |                |        |
|-----|-----------------------------------------------------------------|----------------|--------|
| No. |                                                                 | IEDIUM.        |        |
| 1.  | Gold name, stroke and banded, gilt edges, each                  | <b>\$</b> 0 55 | \$0 65 |
| 1.  | Gold name and stroke, not banded, no gilt edges                 | 45             | 50     |
| 2.  | Gold name and wreath, or wreath in color                        | 65             | 75     |
| 3.  | Tablet Mug, in any color, gold band and edges                   | 55             | 60     |
| 4.  | Flowered Tablet Mug, gold band and edges                        | 55             | 60     |
| 5.  | Gold name, nice flowered wreath                                 | 80             | 90     |
| 6.  | Gold name on nice panel body of Mug, in any color, nice flow-   |                |        |
|     | ered ornaments around name                                      | 1 00           | 1 10   |
| 7.  | Shaded gold name, curved fancy band on top, colored foot,       |                |        |
|     | nice gold scroll around name                                    | 90             | 1 00   |
| 8.  | Gold name, banded on foot and top, scolloped colored border,    |                |        |
|     | rich gold and flowered ornaments                                | 1 30           | 1 50   |
| 9.  | Card Mug, with a sprig of flowers through and over the card;    |                |        |
|     | the body of the Mug is colored in blue, crimson, green, or      |                |        |
|     | any color desired, which makes it very beautiful; medium        |                |        |
|     | size                                                            | 1 10           | 1 25   |
| 10. | Gilt edges and name, colored band on foot and a broad colored   |                |        |
|     | band on top, two lines running over it; the attached scroll     |                |        |
|     | work is of gold, forming a handsome pattern of decoration.      | 1 00           | 1 10   |
| 11. | A favorite pattern of our burned decorated Mugs, skillfully     |                |        |
|     | done by our best artist, in blue or any other color             | 1 30           | 1 50   |
| 12. | Gilt edges, curtain tablet Mug; the tablet is richly ornamented |                |        |
|     | in gold, with handsome bluish ground color; the nicest          |                |        |
|     | tablet known at present                                         | 90             | 1 00   |
| 13. | Gold name and stroke, colored bands                             | 55             | 60     |
|     | Gold name on white panel, gold scrolls contrasted with red      | 90             | 1 00   |
| 11. | dota mini on white puner, gold belone constanted with redir.    |                | *      |