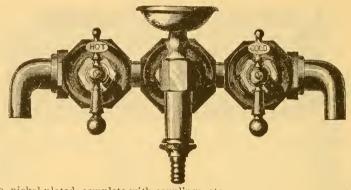

OR SHIPPING BARBER FURNITURE, SEE PACE 3.





















#### BATH TUBS, ZINC OR COPPER.

 $5,5\frac{1}{2}$  or 6 feet long.



Outside width at head and foot, 24 inches; outside depth, 19 inches.

Price, Zinc-lined Bath Tub, wood easing, including plug. \$8 00

"Copper Bath Tubs, 10 ounce, including plug. 14 00

"16 " 16 " 16 00

#### IRON WASHSTAND, ENAMELED.



Size of Bowl, 12 inches inside. Width of the Stand, 22 inches on back.

Price (not including any faucet), boxed.......\$12 00

In ordering, say whether one or two cock holes are wanted.

#### BATH PLUG.



Extra Plug to Bath Tub. Brass, 50c.; nickel-plated. 75c.

#### SPONGE BASKET.



Price. each..... 50c.

FOR SHIPPING BARBER FURNITURE, SEE PACE 3.







## FULLER'S COMBINATION DOUBLE BATH COCK. FOR HOT AND COLD WATER.



#### COMPRESSION COMBINATION BATH COCK.



#### BIBBS.

Finished suitable for Bath.

For shoulders and screwed for iron pipe, add to above 25c.



#### INFORMATION FOR FITTING UP BATH ROOMS.

If there is no water works in your city, you need the following fixtures: 1st, a wooden cold water tank (see page 76); 2d, an iron tank or boiler (on same page); 3d, a heater; 4th, bath tubs. Connect the heater with the iron tank or boiler (see cut), run a pipe from the top of tank to the cold water supply; hot water is drawn off from the iron tank to the bath tubs, a separate pipe for cold water being needed from the main water supply (wooden tank) to bath tubs. When using the heater an iron tank is always necessary. Connections cannot be made of directly between the heater and bath tubs.





####