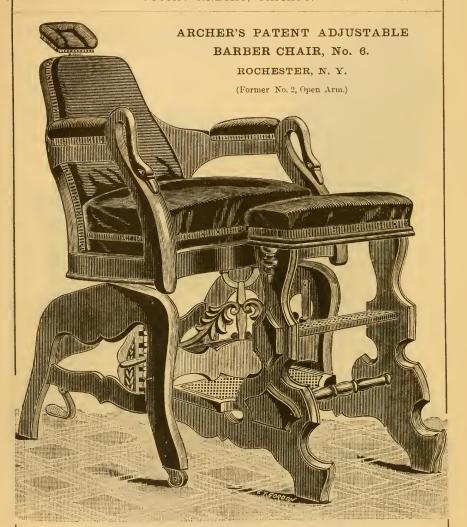

|    |    |  |  |
| With Raising Seat                                                 |          |               | ******                                  | 65 | 00 |  |  |
| For improved Ratchet Headpiece                                    | , add to | above prices. |                                         | 5  | 00 |  |  |
| For Improved Adjustable Back,                                     | 66       |               | *************************************** |    | 00 |  |  |
| For Chairs made of Mahogany,                                      | 44       | 44            |                                         |    | 00 |  |  |
| For Extra Perforated Seat,                                        | 4.6      | **            | •••••                                   | 3  | 00 |  |  |







# In ordering this Chair, please call it No. 6, Open Arm.

This Chair is in every respect well made and finished, and finely upholstered—frame made of solid black Walnut. The body and seat of the Chair can be moved back to the necessary position for shaving, by means of a foot-lever at the side, or by a foot-lever at the back. Read circular for description of material and labor used in manufacturing these Chairs, on page 37, showing difference between Archer's Chairs and those of the parties who attempt to imitate this style.

No. 3 Foot-Stool, with Iron Platform is with this Chair. No extra charge.

PRICE OF CHAIR AND FOOT-STOOL.

| Cananad with bast Plushes (pure Mohair), green, crimson or maroon |       |  |
|-------------------------------------------------------------------|-------|