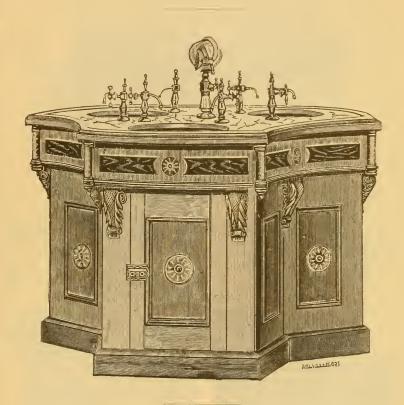

0                       |
|         | 3, 6 " "                                            | 6 25                       |
| 6.6     | 2, Display Pole, each                               | 2 00                       |
| 1.4     | 1, Arm Poles, 4 inch diameter, 3½ feet high         |                            |
| 4.6     | 1, " 4" " $3\frac{1}{2}$ " per                      | pair 3 50                  |
| Pointin | ng Hands, each                                      | from 75c to 1 00           |
| Orname  | nental Flag, to put on top of Barber Pole, with let | ttering 2 00               |
| Lanterr | rns to Barber Poles, according to descriptions give | n, at from \$6.00 to 10 00 |

A Deposit is Required with Orders for Barber Poles and Shop Furniture.









#### THREE-BOWL WASHSTAND.



Made of Black Walnut, carved and veneered. The slab is of Italian marble, countersunk, and 1½ inch thick; 14 inch patent overflow basin, best kind. The wood-work is extra fine finished. We give a hose and nickel-plated shampoo sprinkler with this Washstand.

#### PRICE.

| Without shampoo faucet §                                             | 75 | 00 |
|----------------------------------------------------------------------|----|----|
| With Fuller's best nickel-plated combination shampoo faucet and hose | 85 | 00 |







#### TWO-BOWL STATIONARY WASHSTAND.



Made of Black Walnut, French veneered and carved; Italian marble slab, 1½ inch thick, countersunk, 8 inch back; 14 inch best kind patent overflow basins; best patent nickel-plated faucets. We give nickel-plated shampoo sprinkler an