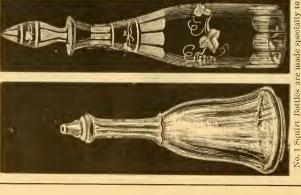

zer
 1.00

The New Zephyr Atomizer is almost identical with the Complete, and sells at 75 cents.

#### BLUE OR MILK-WHITE OPAL SQUIRT BOTTLES.







With fancy tablet and picture. Any other name put on to order.

Price with China Stopper, each... 60c | Without Tablets, each......... 40c

These bottles hold 18 ounces, and are of heavy glass; used very much for

shampooing bottles.





30c

without tablets..... half pint size " without tablets.....

29 93

Kept on hand, with the following names on tablet: Hair Oil, Bay Rum, Oriental Hair Tonic, Sea Foam, Shampoo. Other names put on to order. Tablets in nice colors, gilt letters and ornaments, with pictures. Price, pint size....

# FANCY TABLET SQUIRT BOTTLES

French Globe Bottle. New Pattern. SQUIRT BOTTLES.

No. 2.

No. 1.

















my order and pattern, of heavy Bohemian Glass, in three nice colors, amber, white flint), and blue, and hold about 10 ounces. They are fine looking bottles, with China or Price, including Stopper, each.....



## GUSTAV KNECHT,

IMPORTER OF

# GENUINE FRENCH CHINA MUGS.

#### Largest Mug Decorating Works Known.

The product in this special branch of our business is *lasting*—because we use no other but Imported French China; is *ornamental* and *tasty*—because our decorators are experts and ingenious.

The Best of Work at a Low Price is Much Better than the Inferior at a Lower.

#### REDUCED PRICES FOR DECORATED SHAVING MUGS.

To Barbers Only.

|     | No American China used in our establishment.                    |                |        |
|-----|--------------------------------------