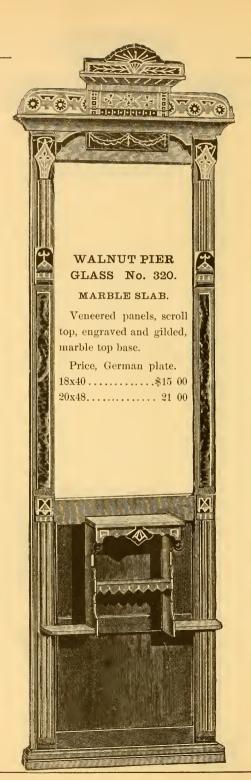

48          | 4.6      | 6.6        |        |                                         |         |
| **       | 6.6   | * * *    | 18          | 4.6      | without of |        | ro.                                     |         |

Our Furniture is well made of dry lumber, and neatly finished in oil.





## BARBER'S DRESSING CASE.



This Case is made of Black Walnut, with veneered panels, handsomely finished in oil It is a practical piece of furniture, got up specially for barbers' use. It contains six drawers and four lower compartments; the compartments on the right are closed with spring doors. Gilded trimmings. Fitted with 18x40 German plate mirror (French beveled); Italian marble slabs, five pieces. Height of Dressing Case, 8 feet, with cornice.

Price...... \$40 00























#### LOOKING GLASSES-Continued.

PIER GLASS No. 19112

PIER GLASS No. 305.



| PRICES. |                  |        |        |
|---------|------------------|--------|--------|
| TREASON | :+1 <sub>2</sub> | Cormon | Plates |

| 18x32\$ | 7 | 50 |
|---------|---|----|
| 18x40   | 8 | 50 |
| 20x481  | 5 | 00 |

#### PRICES.

|       | Fitted with German Plate. |
|-------|---------------------------|
| Size, | 18x40                     |
|       | 20x48 17 50               |



# No. 12 WALNUT PIER.

With Raised Veneered Panels, Trimmed with Ebony, Engraved and Gilded.



#### FITTED WITH GERMAN PLATE.

| 2:    |         |         |       |
|-------|---------|---------|-------|
| Size, | Net.    | Size.   | Net.  |
| 17x30 | 87 00 1 | 18x40\$ | 8 50  |
| 18x32 | 7 50    | 20x40   | 11 5