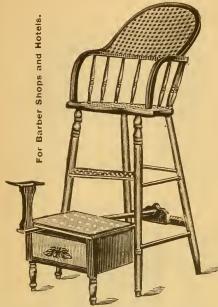

of solid Black Walnut; it unites unusual strength with richness of effect. The simplicity of arrangement of the mechanism is quite marvelous, NO COG-WHEELS OR SPRINGS of any kind being required to operate the Chair. It is adjustable to five (5) different positions by means of a single foot lever, working from the back of the Chair; the seat can be taken out and a summer seat put in its place. Casters on foot-stool and front legs of Chair.

#### Price of Chair and Foot-Stool.

| Covered in Roxbury Tapestry Brussels Carpet, green or crimson\$ | 25 | 00 |
|-----------------------------------------------------------------|----|----|
| Covered in plain Mohair Plush, green or crimson, or Moquette    | 30 | 00 |
| Extra Perforated Seat, for summer use, see page 53              | 2  | 00 |









This Chair is made of Black Walnut, perforated seat, cane back, with sheet-brass on stool and step, fastened with fire gilt nails. The seat is three feet from the floor. The stool one foot high, has a drawer for storing brushes, blacking, etc. The foot-rest of iron is adjustable to left or right side of Chair at such an elevation that the operator can work in a standing position, making it convenient for customer as ing position, making it convenient for customer as well as shiner. In fact, it is a complete Blacking Chair.

This chair can be raised to any desired height by simply raising the seat. The spring (5) holds same in position; the seat revolves wherever placed. By pulling the spring (5) he seat can be receil. The back-rest is lose and can be taken out if the child is too small.