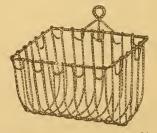

.

Price.....\$1 00

#### NICKEL-PLATED CHAINS.



For Washstands and Bath Tubs.

Price.....per foot, 10c.



Nickel-plated.
Price......25c

FOR SHIPPING BARBER FURNITURE, SEE PACE 3.





















#### BATH TUBS, ZINC OR COPPER.

 $5,5\frac{1}{2}$  or 6 feet long.



Outside width at head and foot, 24 inches; outside depth, 19 inches.

Price, Zinc-lined Bath Tub, wood easing, including plug. \$8 00

"Copper Bath Tubs, 10 ounce, including plug. 14 00

"16 " 16 " 16 00

#### IRON WASHSTAND, ENAMELED.



Size of Bowl, 12 inches inside. Width of the Stand, 22 inches on back.

Price (not including any faucet), boxed.......\$12 00

In ordering, say whether one or two cock holes are wanted.

#### BATH PLUG.



Extra Plug to Bath Tub. Brass, 50c.; nickel-plated. 75c.

#### SPONGE BASKET.



Price. each..... 50c.

FOR SHIPPING BARBER FURNITURE, SEE PACE 3.







## FULLER'S COMBINATION DOUBLE BATH COCK. FOR HOT AND COLD WATER.



#### COMPRESSION COMBINATION BATH COCK.



#### BIBBS.

Finished suitable for Bath.

For shoulders and screwed for iron pipe, add to above 25c.



#### INFORMATION FOR FITTING UP BATH ROOMS.

If there is no water works in your city, you need the following fixtures: 1st, a wooden cold water tank (see page 76); 2d, an iron tank or boiler (on same page); 3d, a heater; 4th, bath tubs. Connect the heater with the iron tank or boiler (see cut), run a pipe from the top of tank to the cold water supply; hot water is drawn off from the iron tank to the bath tubs, a separate pipe for cold water being needed from the main water supply (wooden tank) to bath tu