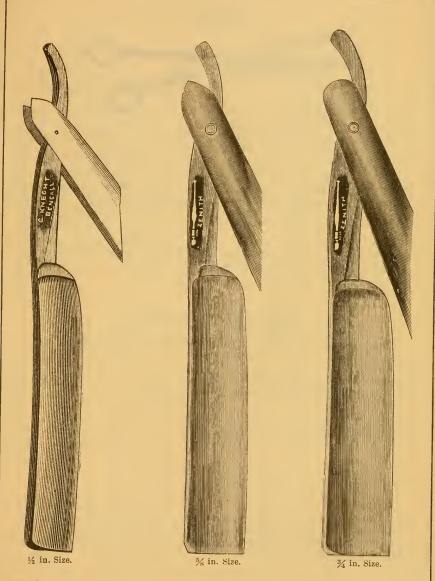

Please state the SIZE Razors you wish. Illustrations on next page. Our concaving is done by hand, under the wet process on imported German Grindstones. We do not trust this important branch of our business to hired men. We are large importers of German Grindstones.

To prevent misunderstanding in reference to the size of Razors, I herewith show these three patterns in full size. When ordering, please state size thus:  $\frac{1}{2}$  inch size;  $\frac{5}{8}$  inch size;  $\frac{5}{8}$  inch size;  $\frac{5}{8}$  inch size;  $\frac{5}{8}$  inch size. ( $\frac{5}{8}$  inch size Razors are on hand.)