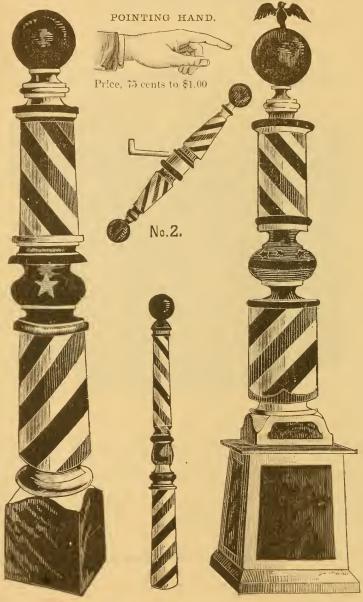

T PIER.

With Raised Veneered Panels, Trimmed with Ebony, Engraved and Gilded.



#### FITTED WITH GERMAN PLATE.

| 2:    |         |         |       |
|-------|---------|---------|-------|
| Size, | Net.    | Size.   | Net.  |
| 17x30 | 87 00 1 | 18x40\$ | 8 50  |
| 18x32 | 7 50    | 20x40   | 11 50 |
| 18x36 | 8 00    | 20x45   | 13 00 |
|       |         | \$15 00 |       |

FITTED WITH FRENCH PLATE.

20x60.....\$27 00 | 20x72.....\$30 00









## MANTEL GLASS FOR WASH STANDS.



New design, made of solid Black Walnut and fitted with German plate.

#### PRICES.

40x18. \$11 00 48x20. 18 00









HAT AND COAT RACK, COMBINED WITH UMBRELLA STAND, ALL BLACK WALNUT.



With two drawers and umbrella stand; metal hooks. Size of plate 18x40.

No extra charge for Packing or Cartage











Nol,

No. 4





#### BARBER POLES-Continued.

A Well Assorted Stock of Barber Poles is Kept on Hand in our Salesroom.

After many experiments we have come to the conclusion that Poles turned from a dry and *solid* Cedar beam stand exposure to the weather far better than those made of *hollow* ordinary pine wood.

We turn out quite a number of Poles and many are to be found on the streets of Chicago and elsewhere.

The first attraction of a well fitted up Barber Shop is a good, nice Pole.

Our painter is an artist in his line. Nothing but the best material is used; the balls and rings are gilded with pure gold leaf. The colors on our Poles keep their bright appearance for several years.

| Style N | No. 4, Self-standing Pole, nicely executed          | \$14 00                    |
|---