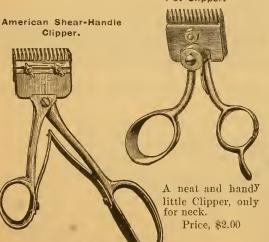

Coates' Toilet Clipper.

Coates' Razor Clipper.

Price, \$3.00.

Price, \$3.00.

We do not believe in puffing worthless articles for the sake of making sales and thus disappointing our customers.

The above cut represents Coates Adjustable Clipper for Barbers; to cut hair from ½ to nearly ¾ inch. Price, \$4.00.