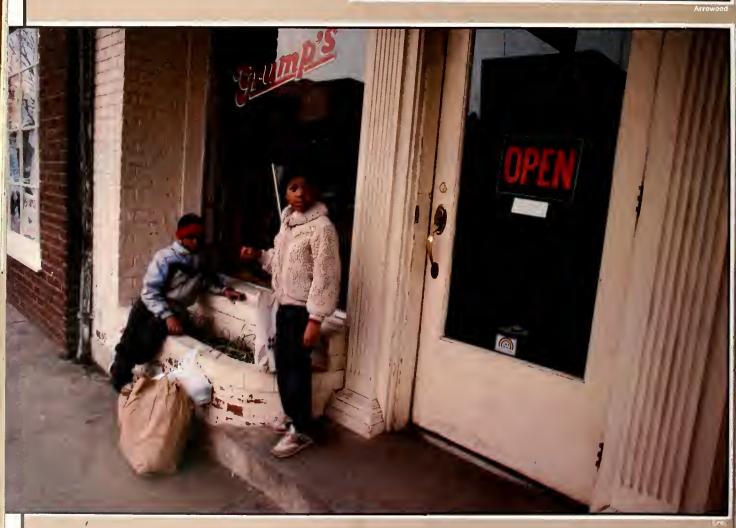

0, to protest the killing of four Kent State students by the Ohio National Guard. The students were already aroused by the United States' invasion of Cambodia and by a UNC food service workers' strike.



A view of the campus from about 1844.

\_\_\_\_A CURRENT VIEW \_\_\_\_\_

## AMPUS PROFILE HIS 15 1T

Ledford



Arrowood







Arrowood



Arrowood



Plyler





Plyler





Arrawood



Long





DeVille











Law



1111











Long















Plyler



Plyler



Plyler



Plyler



















Lon



DL I



Long



Plyle



Long



Long



Plyler



Land







## DEAN SMITH STUDENT ACTIVITIES CENTER

Ladford



Lankard



lyler



---



kittner



Minton



Plyler



## STREET FAIRS



( tella)









#### FRANKLIN STREET





Plyler



Plyler



40000





























Long

Plyler



badford









Plyler



Arrowood



Lone



Hardback Cafe

Foster



The renovated Chapel Hill Cleaners



Spring Garden Bar and Grill





Long





Ledford





Plyler





Parking







Orientation counselor with freshmen in 1955.

\_ UNIVERSITY LIFE \_\_\_\_\_



Lankard



Ledford







Ledford





Arrowood



Plyler



Lon





Plyler



89



Arrowood



Plyler



#### **PROTESTS**



Lon





Take Back the Night



Protest to the Dismissal of YMCA Director George Gamble



Protest to nuclear weapons



Protest to lack of campus facilities for handicapped students.







Protest to an all-female dance show at Rascals



Suc



The "shanties," constructed in protest to apartheid in South Africa

Plyle



The "Berlin Wall," constructed to res