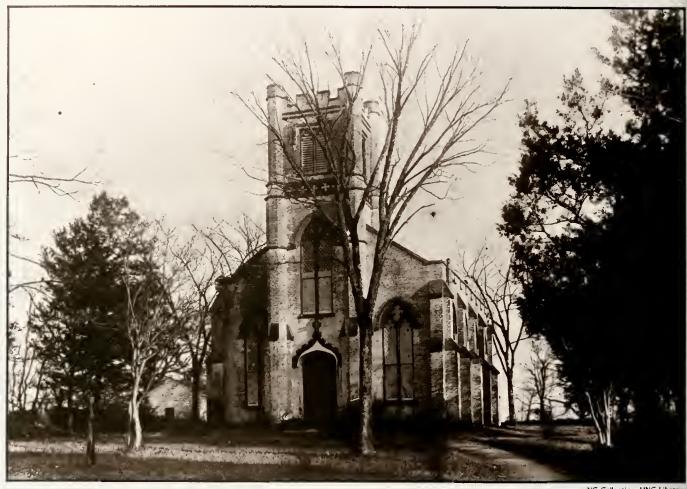

The Chapel of the Cross, constructed with slave labor between 1842 and 1846.

President Swain's house was built in 1846, on the site of the current president's house on East Franklin Street. It was destroyed by fire on Christmas morning, 1886.