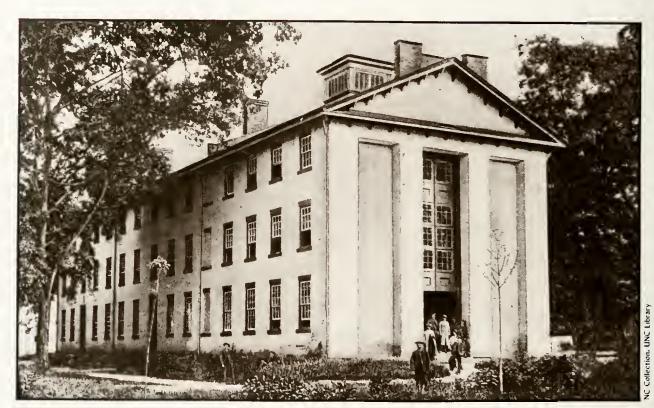

Person Hall, named for General Thomas Person of the Revolutionary War, was probably first used for the commencement exercises of 1798. The original construction included only the east wing of the building. The central section was added in 1886, and the west wing added in 1892. This is the second oldest state university building in America.