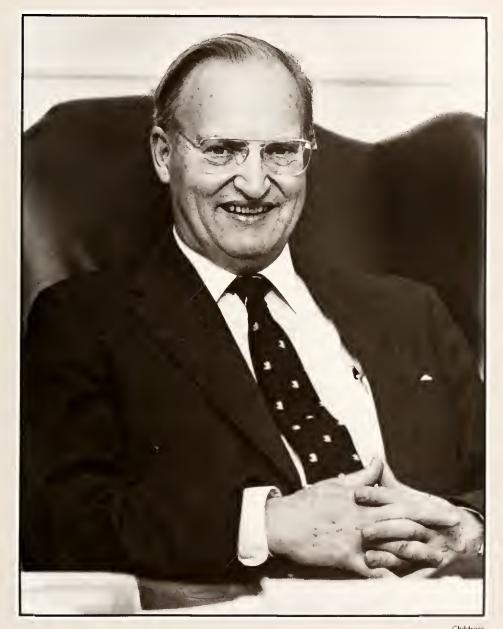

"I was a Tar Heel born and a Tar Heel bred

The 12-member faculty of 1878.

Hection, UNC Libra

FACULTY\_

William C. Friday
President of the University
of North Carolina, 1956-1986

UNC Photographic Services

Childress