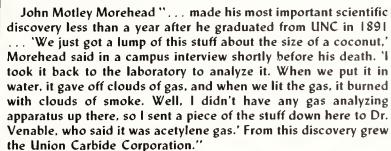

humiliter dedicant.

Die Junii tertio, Anno Salutis, MDCCCXLI.

The program for the commencement exercises of 1841 was printed in Latin.

Armircheis

John Motley Morehead, a member of the class of 1817, was governor from 1841 to 1845. As governor, he is known for his support of the railroad system in North Carolina. From 1861 to 1864, he was a member of the Confederate Congress. He was also a University trustee from 1828 until his death in 1866.