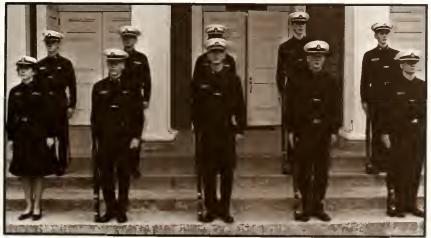

Herndon's Hardware Store.

Cuban students' rental house.

John Canada's School. located on the present site of the University Baptist Church, 1905.

The Women's University Club, 1907. Women were first admitted to the University as postgraduate students in 1897. Mary S. McRae was the first of five women to register. In 1898, Sallie Walker Stockard was the first woman at UNC to earn a degree. The club was organized in 1906, and included in this picture are all of the women enrolled at that time.