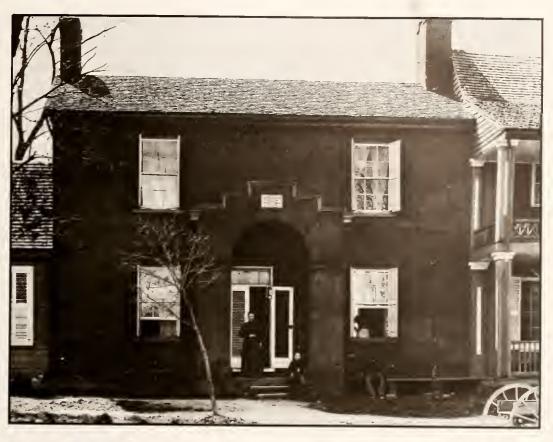

Samuel Field Phillips' law office, where he taught classes to University Students until 1859. The building still stands at the corner of East Franklin and Hillsborough Streets.

The annex to the University Inn. which stood on the present site of Graham Memorial Hall. The sign above the doorway reads, "Erected to receive President Polk when he revisited his Alma mater."