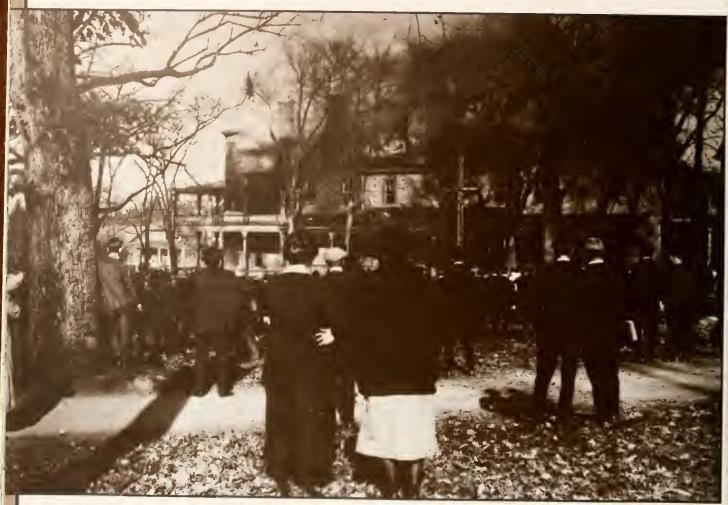

University Day in 1954 was celebrated with a reenactment of the laying of the cornerstone of Old East in 1793.

President Kennedy spoke in Kenan Stadium on University Day, 1961. Also pictured: Chancellor William B. Aycock, William C. Friday and Governor Terry Sanford.