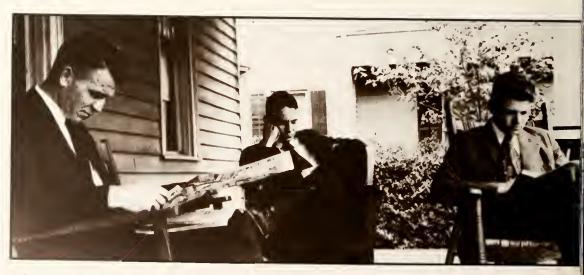

Aerial view of the campus, 1919.

Students reading on the front porch of a fraternity house. left to right: Beemer C. Harrell, class of 1917; Thomas Wolfe, class of 1920; and James Newland Brand, class of 1922.