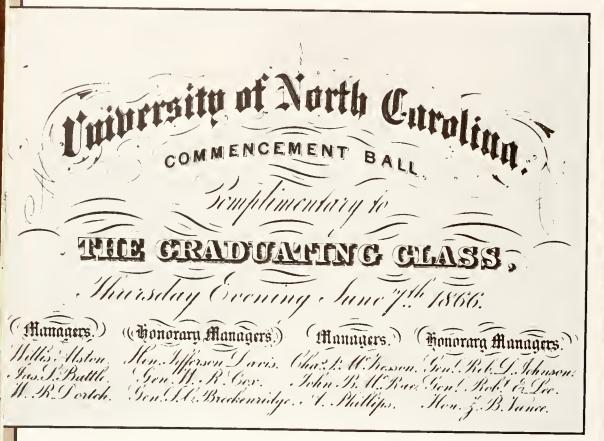

Managers of the Commencement Ball on June 7, 1866 named Confederate officers as honorary managers of the ball and engraved their names on the invitation above. President Swain and the trustees were surprised and worried about the reaction against the University (See Page 166).

Tiffany Taylor Michael Tester

Matthew Tiedmann Max Tilson

Ine unreconstructed Rebels' among the student body [of 1866] enjoyed one last bit of revenge. Without consulting anyone, the managers of the commencement ball on 7 June 1866 named former President Jefferson Davis, Generals W.R. Cox, J.C. Breckinridge, Robert D. Johnson, Robert E. Lee, and Governor Zebulon B. Vance as honorary managers. The names of these high officers in the Confederacy were engraved on the invitations and distributed before word of it got out."