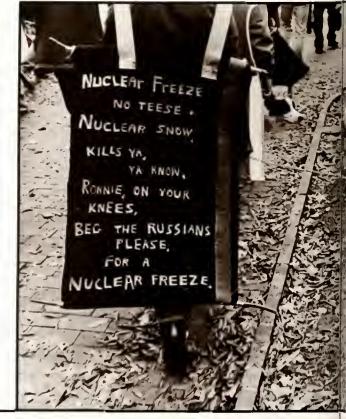

#### **PROTESTS**

Lon

Take Back the Night

Protest to the Dismissal of YMCA Director George Gamble

Protest to nuclear weapons

Protest to lack of campus facilities for handicapped students.

Protest to an all-female dance show at Rascals