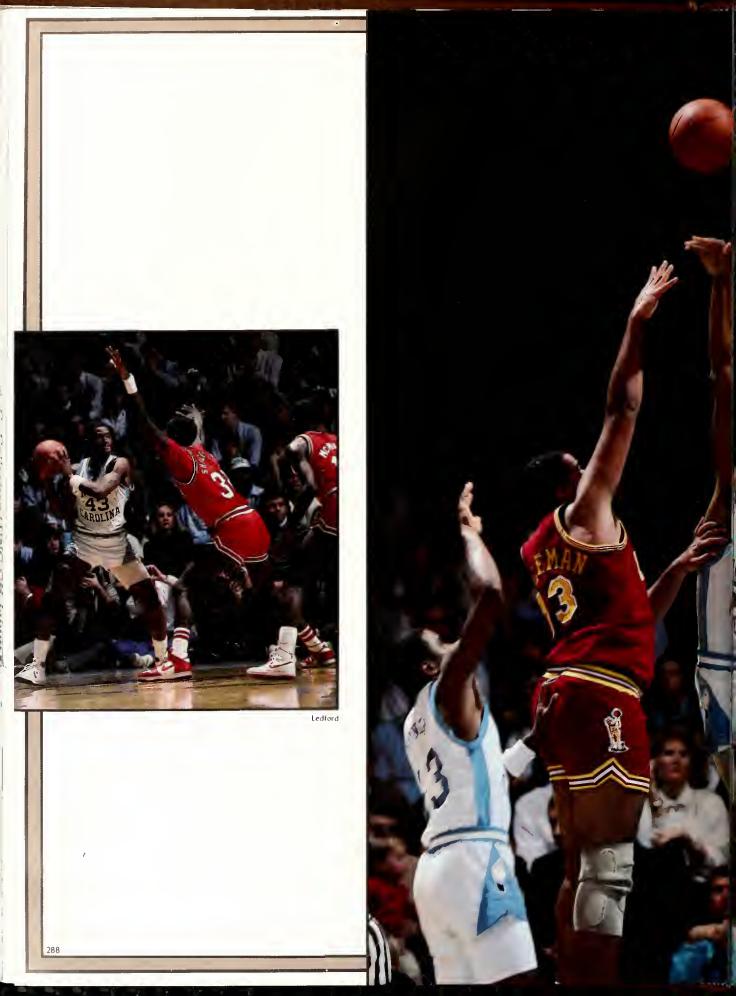

Duke             | W | 95-92  |
|                  |   |        |

| Marquette    | W | 66-64     |
|--------------|---|-----------|
| Georgia Tech | W | 85-77     |
| Notre Dame   | W | 73-71     |
| Virginia     | L | 73-86     |
| Clemson      | W | 85-67     |
| Georgia Tech | W | (OT)78-77 |
| Wake Forest  | W | 91-62     |
| Maryland     | L | (OT)72-77 |
| NC State     | L | 65-76     |
| Virginia     | W | 85-79     |
| Duke         | L | 74-82     |
| Maryland     | L | 75-85     |
| Utah         | W | 84-72     |
| Alabama —    |   |           |
| Birmingham   | W | 77-59     |
| Louisville   | Ĺ | 79-94     |
|              |   |           |

Record: 28-6







Ledford



Ledford



vlor



3

Childress



lankard



Plyler



adford



Ledford









Childress



Childrose







Ledford



Childress



Plyler



Childress





Plyler



Ledford



Ledford





Plyler



**ACC TOURNAMENT** 



Plyler



Childress





hildress

#### NCAA SEMIFINALS



Childre

#### **FENCING**

#### WOMEN

Notre Dame 3-13 St. Mary's W II-5 MIT 5-7 James Madison W 13-3 Wofford W 15-I NC State W 15-I Duke W 14-2 W II-5 Navy Cornell W II-5 Northwestern W 10-6 Air Force W 12-4 L 6-10 Penn State W 14-2 Chicago Farleigh Dickinson L 7-9 Ohio State 7-9 Case Western W 15-I Cleveland State W 12-4 Tri-State W 14-2

Record:13-5



Minto





Mintor



#### MEN

| Notre Dame         | L | 10-17 |
|--------------------|---|-------|
| MIT                | w | 15-12 |
| Johns Hopkins      | w | 15-10 |
| Navy               | w | 16-11 |
| Duke               | W |       |
|