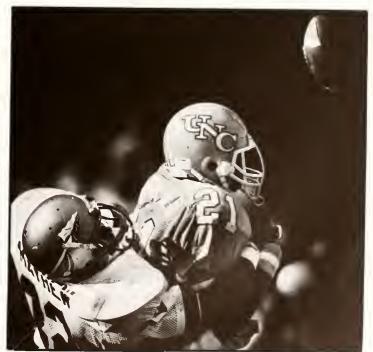

sey Mike Sebald Kim Skelton Maria Towe



The UNC football team of 1893.

Collection, UNC

\_ SPORTS \_\_\_\_

# FOOTBALL



| Navy          | W | 21-19 |
|---------------|---|-------|
| LSU           | L | 13-23 |
| VMI           | W | 51-7  |
| Georgia Tech  | L | 0-31  |
| Wake Forest   | W | 34-14 |
| NC State      | W | 21-14 |
| Florida State | L | 10-20 |
| Maryland      | L | 10-28 |
| Clemson       | W | 21-20 |
| Virginia      | L | 22-24 |
| Duke          | L | 21-23 |
|               |   |       |

Record: 5-6







Lankard

Lankard



Lankard







Childress













Plyler

YOUR MAMA SLEEPS IN TEAGUE!

Childress













Lankard

<u>[</u>;



Lankard



Pivler



Pfyler





Plyler





Minton

Phylo









Lankard



Plyler









Lankard



Ledford



Plyler



Ledford



Lankari



Lankard



nkard

### CROSS COUNTRY



Childress

#### WOMEN

Northwestern

32-25 22-39 Duke Tar Heel Invitational (3rd of 4 teams) Marquette Invitational (2nd of II teams) ACC Championships (4th of 8 teams) NCAA District III Championships (4th of 26 teams)

#### MEN ACC CHAMPIONS

Northwestern L 32-24 Duke 16-43 Tar Heel Invitational (Ist of 6 teams) Marquette Invitational (3rd of 9 teams) ACC Championships (Ist of 8 teams) NCAA District III Championships (4th of 2l teams) NCAA Championships (5th of 22 teams)

#### **ALL-AMERICANS**

Holly Murray George Nicholas Jim Farmer

### **VOLLEYBALL**



Ledford





Long



W 15-7, 15-8, 15-5 Western Kentucky W 15-6, 15-3, 5-4 St. Augustine's NC State W 15-4, 15-1, 17-15 James Madison W 15-8, 15-4, 15-7 12-15, 9-15, 12-15