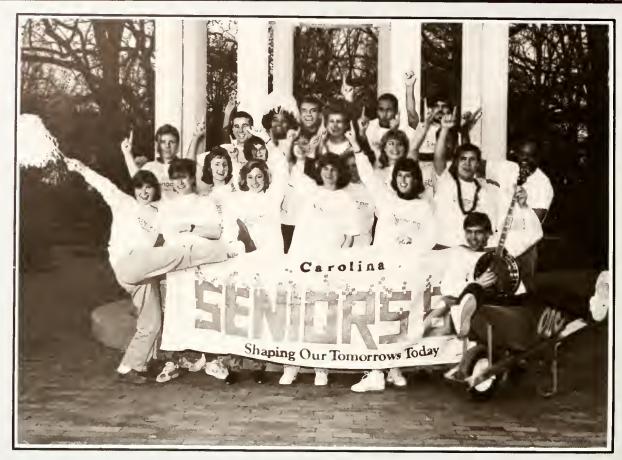

Greetings to a special class!

The class of 1986 distinguished itself by exemplary performance in civic affairs, aggressive activity in establishing class benefactions, and by first-rate leadership in all aspects of campus life.

The noble tradition of giving oneself in bettering the life and well-being of another was enriched and you brought generations together by inaugurating a new and worthy event through the excellent class symposium at year's end. Happily, for the University, your presence was felt and the campus made a better place because you were here.

Now, you have taken your place in that historic succession of men and women of Chapel Hill, ready to assume your career responsibilities and your personal obligation as good citizens. Our state and our nation depend upon each of you to insure continuing, effective leadership and responsible citizenship. Economic growth, the global involvement of our country and its defense, and the improvement of our cultural and intellectual life depend upon intelligent and courageous men and women. And we all know that the protection and enhancement of the freedoms we enjoy is always a primary duty of each citizen. The demand for responsible leaders is great; alma mater is fully confident of the role each of you will now play in this exciting, demanding world.

Finally, I shall always treasure your action making me an honorary member of your class. Mrs. Friday and I earnestly hope that you will visit us when you return to Chapel Hill in the years to come.

Childress