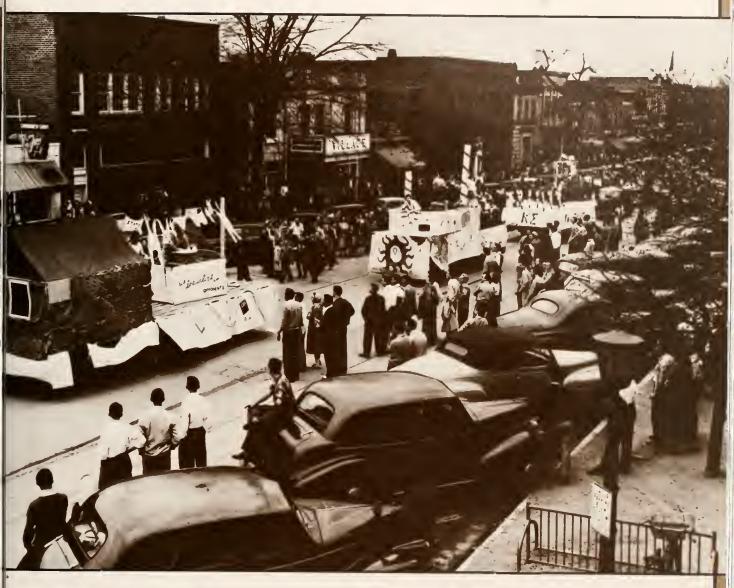

The Pickwick Theatre, 1912.

The Intimate Bookstore, early 1900s.

Franklin Street from the present site of Spanky's, 1914.

The Liberty Loan Parade of 1918.

President Kemp P. Battle standing beside Davie Poplar, Jr., newly planted by the class of 1918.