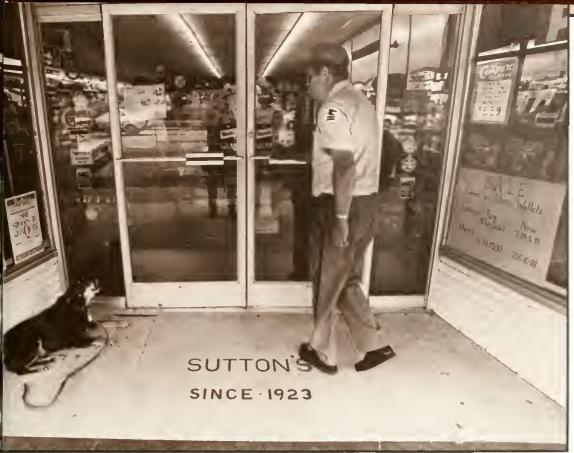

y 6, 1970, to protest the killing of four Kent State students by the Ohio National Guard. The students were already aroused by the United States' invasion of Cambodia and by a UNC food service workers' strike.



A view of the campus from about 1844.

\_\_\_\_A CURRENT VIEW \_\_\_\_\_

## AMPUS PROFILE HIS 15 1T

Ledford



Arrowood







Arrowood



Arrowood



Plyler





Plyler





Arrawood



Long





DeVille











Law



1111











Long















Plyler



Plyler



Plyler



Plyler



















Lon



DL I



Long



Plyle



Long



Long



Plyler



Land







## DEAN SMITH STUDENT ACTIVITIES CENTER

Ladford



Lankard



lyler



---



kittner



Minton



Plyler



## STREET FAIRS



( tella)









#### FRANKLIN STREET





Plyler



Plyler



40000





























Long

Plyler



badford









Plyler



Arrowood



Lone



Hardback Cafe

Foster



The renovated Chapel Hill Cleaners



Spring Garden Bar and Grill





Long





Ledford





Plyler





Parking







Orientation counselor with freshmen in 1955.

\_ UNIVERSITY LIFE \_\_\_\_\_



Lankard



Ledford







Ledford





Arrowood



Plyler



Lon





Plyler



89



Arrowood



Plyler



#### **PROTESTS**



Lon





Take Back the Night



Protest to the Dismissal of YMCA Director George Gamble



Protest to nuclear weapons



Protest to lack of campus facilities for handicapped students.







Protest to an all-female dance show at Rascals



Suc



The "shanties," constructed in protest to apartheid in South Africa

Plyle



The "Berlin Wall," constructe