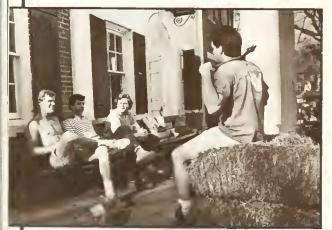

Aerial view of the campus, 1919.

Students reading on the front porch of a fraternity house. left to right: Beemer C. Harrell, class of 1917; Thomas Wolfe, class of 1920; and James Newland Brand, class of 1922.