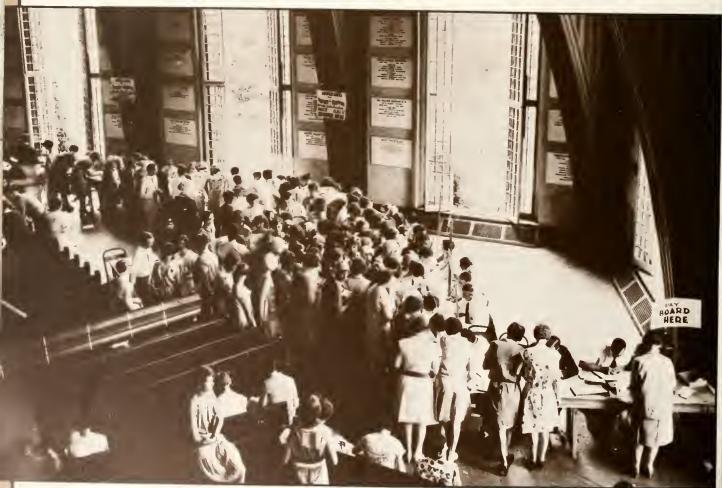

Franklin Street, 1925.

The Orange Electric Shoe Shop. 1925.

Construction of Columbia Street.

Chapel Hill bus station, early 1920s.

Summer school registration in Memorial Hall, mid-1920s.

Ice wagon, 1927.

Kenan Memorial Stadium was dedicated on November 24, 1927, to the parents of William Rand Kenan,  ${\sf Jr.}$ 