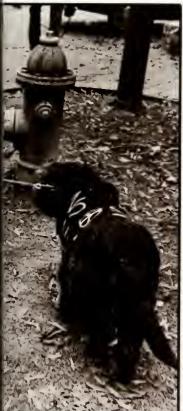

Suc

The "shanties," constructed in protest to apartheid in South Africa

Plyle

The "Berlin Wall," constructed to response to the shanties and to protest communism

Plyler

Long