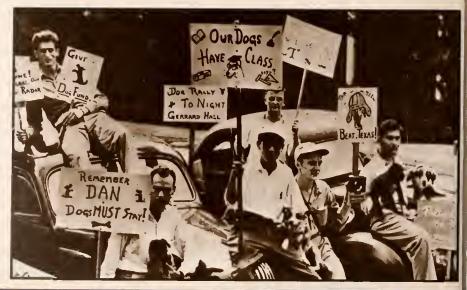

PHONE F-2736

Students protesting the proposed leash ordinance for dogs in 1948.

The Beat Dook parade on Franklin Street in 1949.

Charlie "Choo-Choo" Justice, class of 1950.

In the 1940s, students traditionally gathered on the lawn of President Graham's house for special occasions.