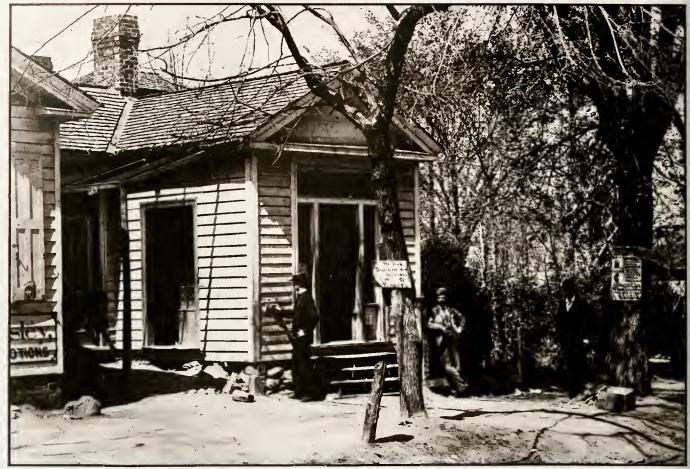

Samuel Field Phillips' law office, where he taught classes to University Students until 1859. The building still stands at the corner of East Franklin and Hillsborough Streets.

The annex to the University Inn. which stood on the present site of Graham Memorial Hall. The sign above the doorway reads, "Erected to receive President Polk when he revisited his Alma mater."