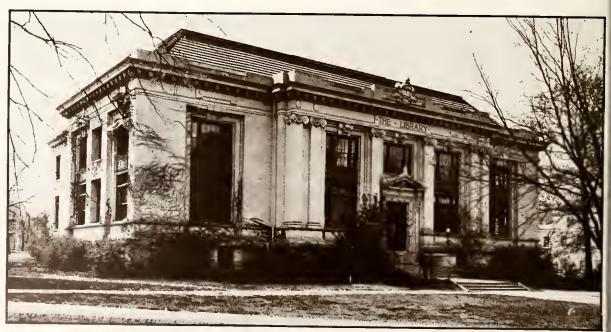

The YMCA building, dedicated on 1907.

Carnegie Library, built in 1907 from a contribution by Andrew Carnegie and several alumni. It was built to replace Smith Hall, but within two decades this building was inadequate, and another library was built. With the contributions of the John Sprunt Hill family, an auditorium was added, as well as an organ costing \$30,000 to convert the building into the Department of Music.