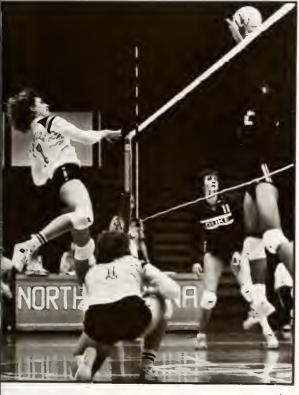

Charlie Scott, the first black athlete in the history of the University played on the winning U.S. Olympic basketball team while he was a student in 1968. Scott led the Tar Heels to several winning seasons in Carmichael Auditorium.