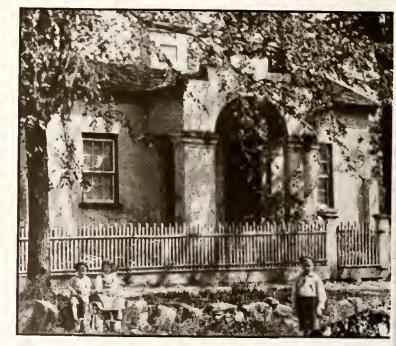

The Chapel of the Cross, constructed with slave labor between 1842 and 1846.

President Swain's house was built in 1846, on the site of the current president's house on East Franklin Street. It was destroyed by fire on Christmas morning, 1886.