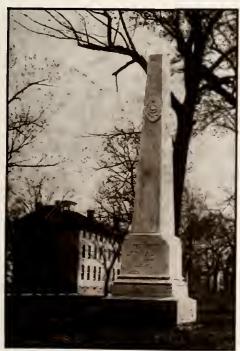

In 1858, at the suggestion of President Polk, a new marble obelisk was dedicated to Joseph Caldwell. Pres. Caldwell is buried on the east side of the monument with his wife and her son.

Early in the history of the University, students who became ill had to rely on the help of church ladies until their parents could come. "The Retreat," built in 1858, served as an infirmary for 36 years.