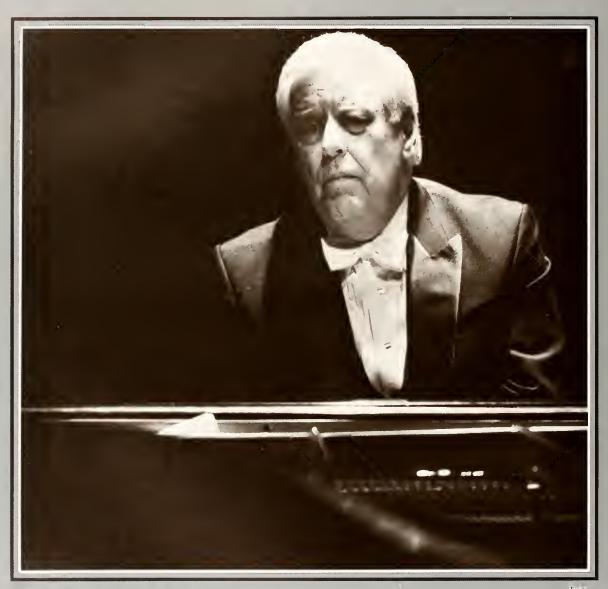

"I was a Tar Heel born and a Tar Heel bred

The 12-member faculty of 1878.

Hection, UNC Libra

FACULTY\_

William C. Friday
President of the University
of North Carolina, 1956-1986

UNC Photographic Services

Childress