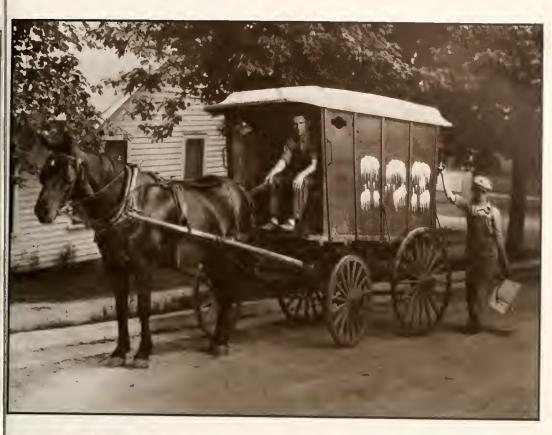

Franklin Street, 1925.

The Orange Electric Shoe Shop. 1925.

Construction of Columbia Street.

Chapel Hill bus station, early 1920s.

Summer school registration in Memorial Hall, mid-1920s.

Ice wagon, 1927.

Kenan Memorial Stadium was dedicated on November 24, 1927, to the parents of William Rand Kenan,  ${\sf Jr.}$ 