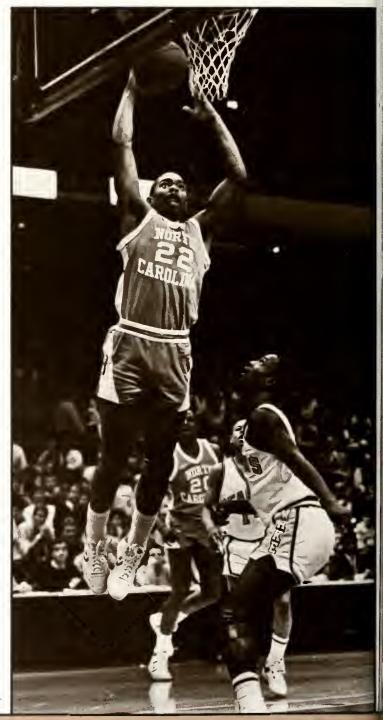

Charlie Scott, the first black athlete in the history of the University played on the winning U.S. Olympic basketball team while he was a student in 1968. Scott led the Tar Heels to several winning seasons in Carmichael Auditorium.