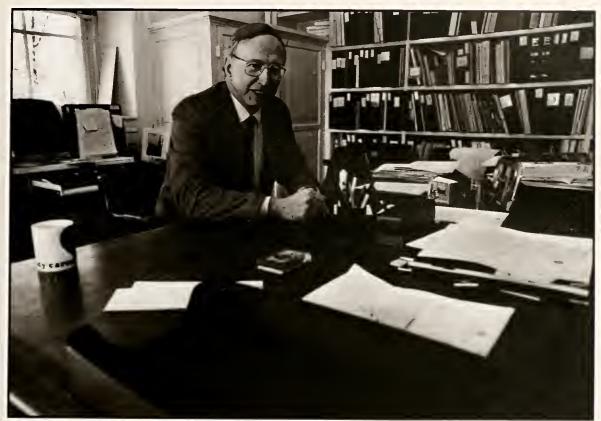

"I was a Tar Heel born and a Tar Heel bred

The 12-member faculty of 1878.

Hection, UNC Libra

FACULTY\_

William C. Friday
President of the University
of North Carolina, 1956-1986

UNC Photographic Services

Childress