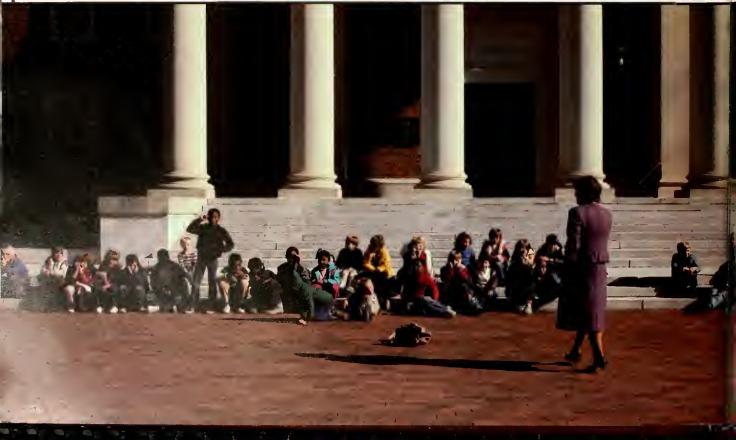

More than 4,000 Students marched on South Building on May 6, 1970, to protest the killing of four Kent State students by the Ohio National Guard. The students were already aroused by the United States' invasion of Cambodia and by a UNC food service workers' strike.