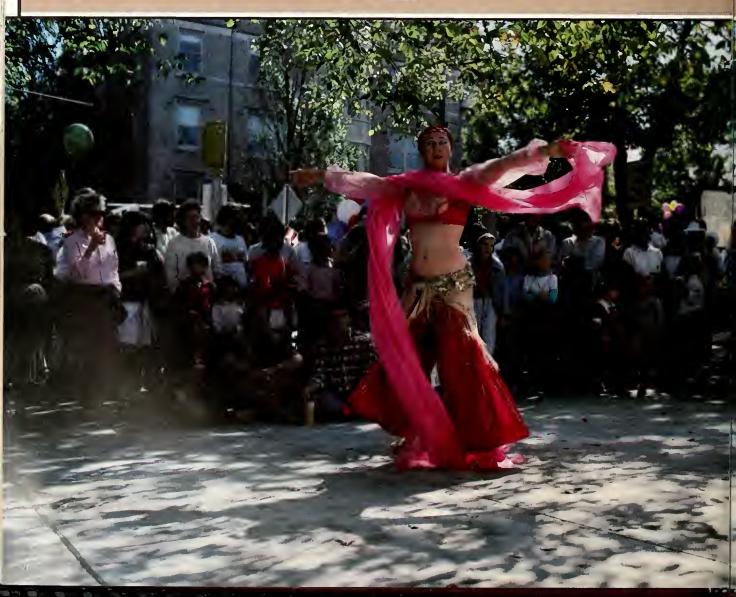

.



More than 4,000 Students marched on South Building on May 6, 1970, to protest the killing of four Kent State students by the Ohio National Guard. The students were already aroused by the United States' invasion of Cambodia and by a UNC food service workers' strike.



A view of the campus from about 1844.

\_\_\_\_A CURRENT VIEW \_\_\_\_\_

## AMPUS PROFILE HIS 15 1T

Ledford



Arrowood







Arrowood



Arrowood



Plyler





Plyler





Arrawood



Long





DeVille











Law



1111











Long















Plyler



Plyler



Plyler



Plyler



















Lon



DL I



Long



Plyle



Long



Long



Plyler



Land







## DEAN SMITH STUDENT ACTIVITIES CENTER

Ladford



Lankard



lyler



---



kittner



Minton



Plyler



## STREET FAIRS



( tella)









#### FRANKLIN STREET





Plyler



Plyler



40000





























Long

Plyler



badford









Plyler



Arrowood



Lone



Hardback Cafe

Foster



The renovated Chapel Hill Cleaners



Spring Garden Bar and Grill





Long





Ledford





Plyler





Parking







Orientation counselor with freshmen in 1955.

\_ UNIVERSITY LIFE \_\_\_\_\_



Lankard



Ledford







Ledford





Arrowood



Plyler



Lon





Plyler



89



Arrowood



Plyler



#### **PROTESTS**



Lon





Take Back the Night



Protest to the Dismissal of YMCA Director George Gamble



Protest to nuclear weapons



Protest to lack of campus facilities for handicapped students.







Protest to an all-female dance show at Rascals



Suc



The "shanties," constructed in protest to apar