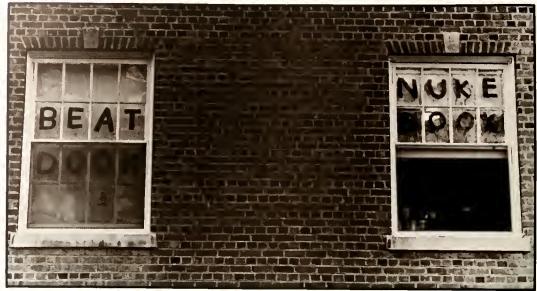

PHONE F-2736

Students protesting the proposed leash ordinance for dogs in 1948.

The Beat Dook parade on Franklin Street in 1949.

Charlie "Choo-Choo" Justice, class of 1950.

In the 1940s, students traditionally gathered on the lawn of President Graham's house for special occasions.