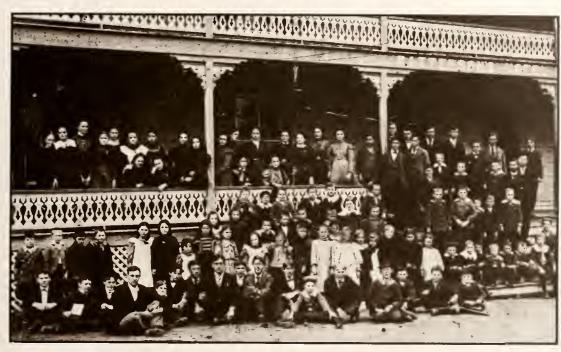

Herndon's Hardware Store.

Cuban students' rental house.

John Canada's School. located on the present site of the University Baptist Church, 1905.

The Women's University Club, 1907. Women were first admitted to the University as postgraduate students in 1897. Mary S. McRae was the first of five women to register. In 1898, Sallie Walker Stockard was the first woman at UNC to earn a degree. The club was organized in 1906, and included in this picture are all of the women enrolled at that time.