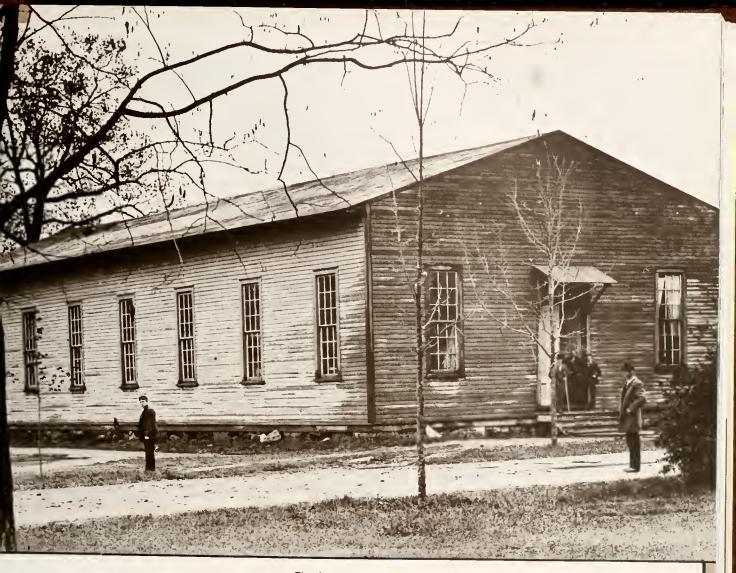

Person Hall, named for General Thomas Person of the Revolutionary War, was probably first used for the commencement exercises of 1798. The original construction included only the east wing of the building. The central section was added in 1886, and the west wing added in 1892. This is the second oldest state university building in America.