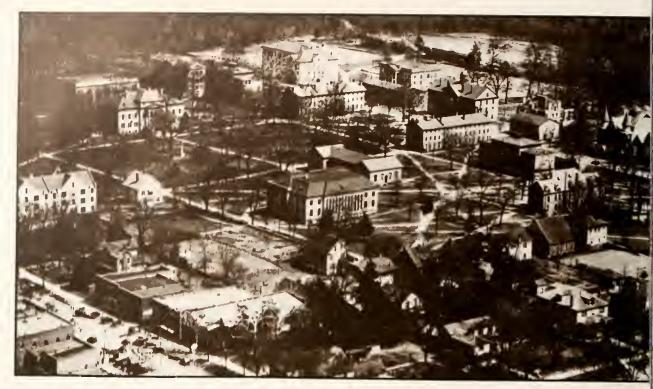

Aerial view of the campus, 1919.

Students reading on the front porch of a fraternity house. left to right: Beemer C. Harrell, class of 1917; Thomas Wolfe, class of 1920; and James Newland Brand, class of 1922.