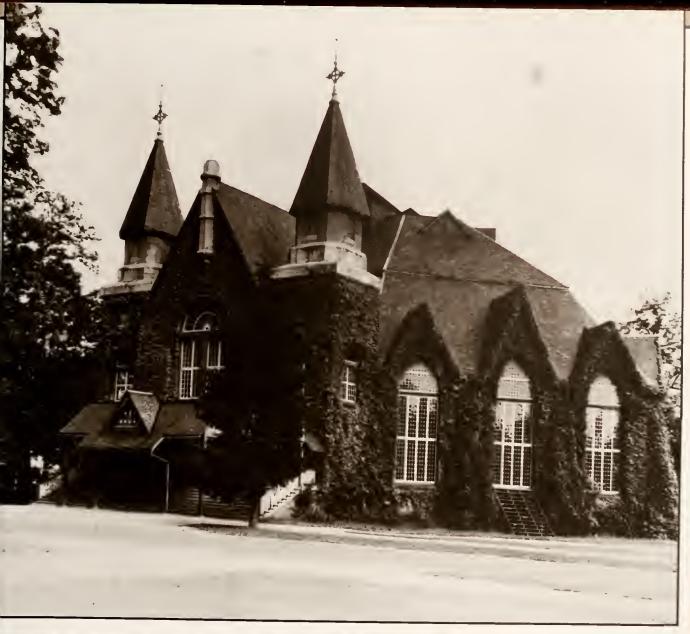

The Chapel of the Cross, constructed with slave labor between 1842 and 1846.

President Swain's house was built in 1846, on the site of the current president's house on East Franklin Street. It was destroyed by fire on Christmas morning, 1886.