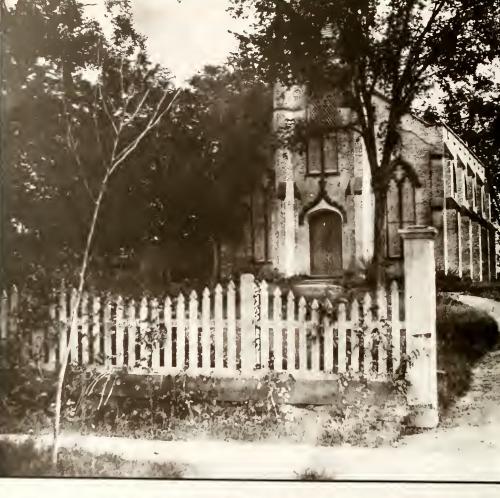

The Chapel of the Cross, constructed with slave labor between 1842 and 1846.

President Swain's house was built in 1846, on the site of the current president's house on East Franklin Street. It was destroyed by fire on Christmas morning, 1886.