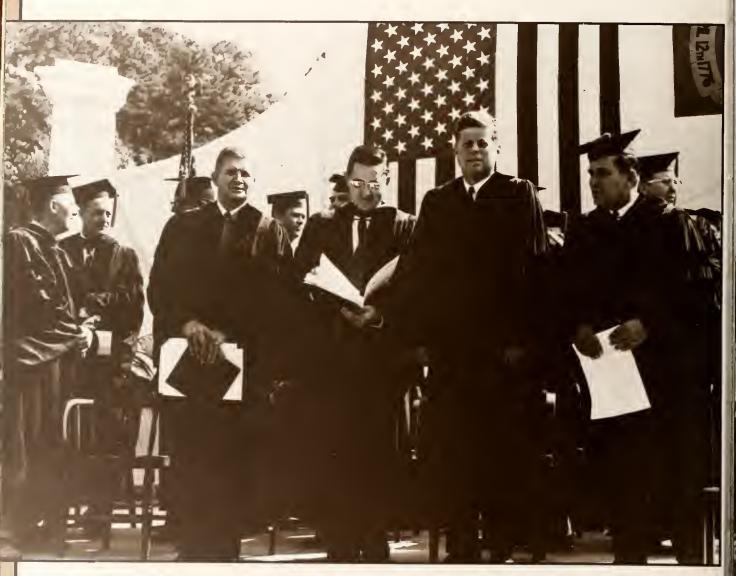

University Day in 1954 was celebrated with a reenactment of the laying of the cornerstone of Old East in 1793.

President Kennedy spoke in Kenan Stadium on University Day, 1961. Also pictured: Chancellor William B. Aycock, William C. Friday and Governor Terry Sanford.