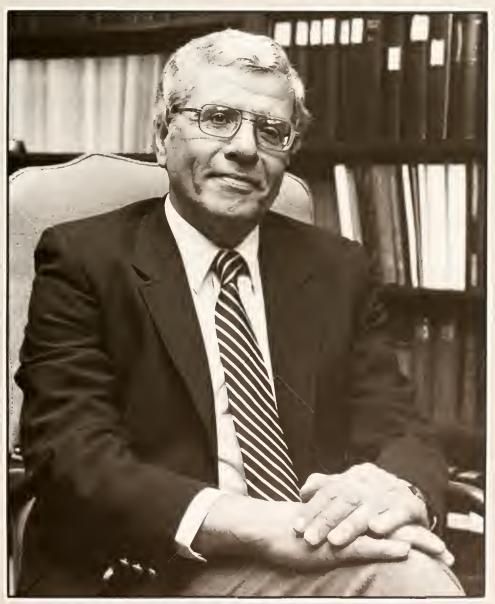

"I was a Tar Heel born and a Tar Heel bred

The 12-member faculty of 1878.

Hection, UNC Libra

FACULTY\_

William C. Friday
President of the University
of North Carolina, 1956-1986

UNC Photographic Services

Childress