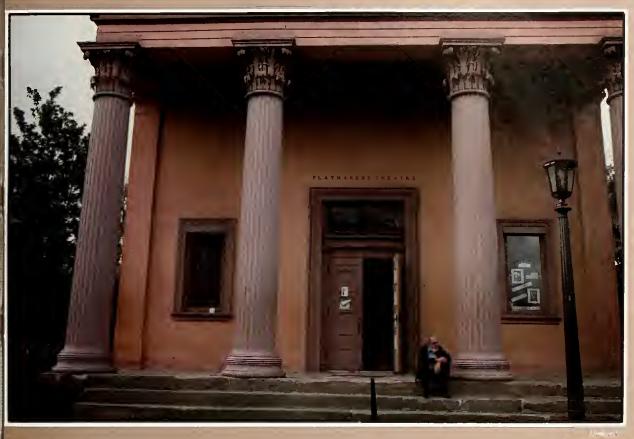

Smith Hall has been used as a library, a chemistry laboratory, and a building for law classes. Now it is known as Playmakers Theater.

Cornelia Phillips Spencer wrote letters to state leaders and newspapers as part of her efforts to reopen the University. When she received notice in March 1875 of a legislative bill granting the University \$125,000 to resume classes, she climbed the stairs of South Building to ring the bell announcing the good news.