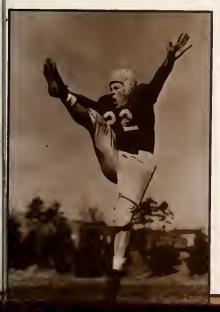

PHONE F-2736

Students protesting the proposed leash ordinance for dogs in 1948.

The Beat Dook parade on Franklin Street in 1949.

Charlie "Choo-Choo" Justice, class of 1950.

In the 1940s, students traditionally gathered on the lawn of President Graham's house for special occasions.