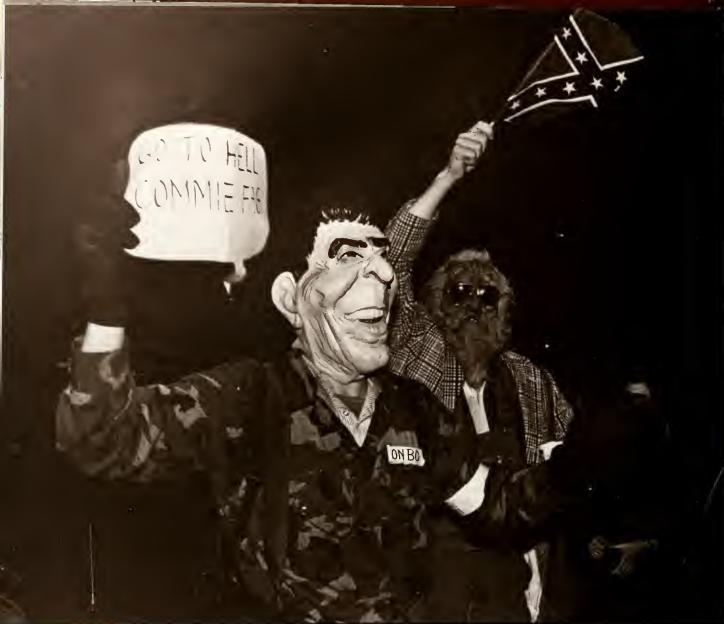

#### **PROTESTS**

Lon

Take Back the Night

Protest to the Dismissal of YMCA Director George Gamble

Protest to nuclear weapons

Protest to lack of campus facilities for handicapped students.

Protest to an all-female dance show at Rascals