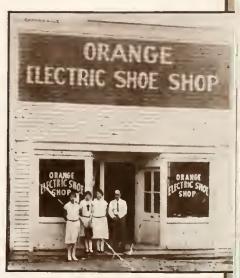

Franklin Street, 1925.

The Orange Electric Shoe Shop. 1925.

Construction of Columbia Street.

Chapel Hill bus station, early 1920s.

Summer school registration in Memorial Hall, mid-1920s.

Ice wagon, 1927.

Kenan Memorial Stadium was dedicated on November 24, 1927, to the parents of William Rand Kenan,  ${\sf Jr.}$ 