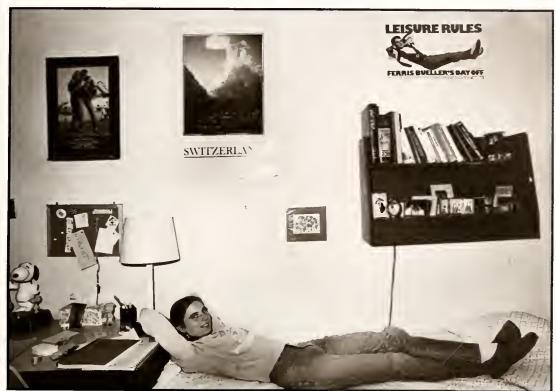

Plyler

Parking

Orientation counselor with freshmen in 1955.

\_ UNIVERSITY LIFE \_\_\_\_\_

Lankard

Ledford

Ledford

Arrowood