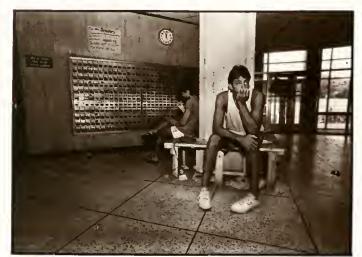

Plyler

Parking

Orientation counselor with freshmen in 1955.

\_ UNIVERSITY LIFE \_\_\_\_\_

Lankard

Ledford

Ledford

Arrowood