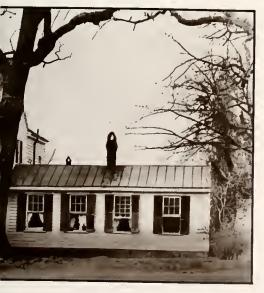

The Widow Puckett House, built in 1796, is located on East Franklin Street. Mrs. Puckett provided rooms, meals, and washed clothes for students when the student body became too large for Old East. The Reverend Dr. James Phillips, mathematics professor and father of Cornelia Phillips Spencer, resided here for many years.