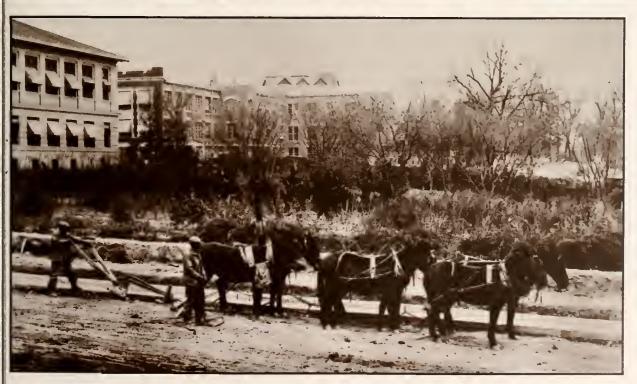

The street through the old campus was known as College Avenue until about 1885, when it was renamed after Paul C. Cameron. It was not paved until 1927, and students complained of having to walk through the dust and the mud.