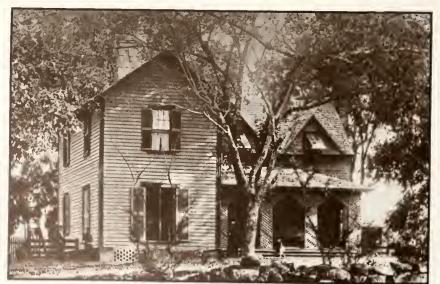

The Chapel of the Cross, constructed with slave labor between 1842 and 1846.

President Swain's house was built in 1846, on the site of the current president's house on East Franklin Street. It was destroyed by fire on Christmas morning, 1886.