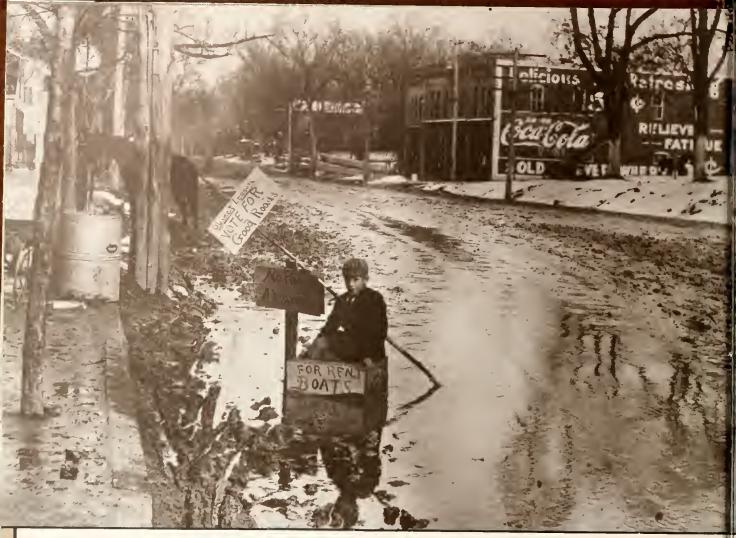

The street through the old campus was known as College Avenue until about 1885, when it was renamed after Paul C. Cameron. It was not paved until 1927, and students complained of having to walk through the dust and the mud.