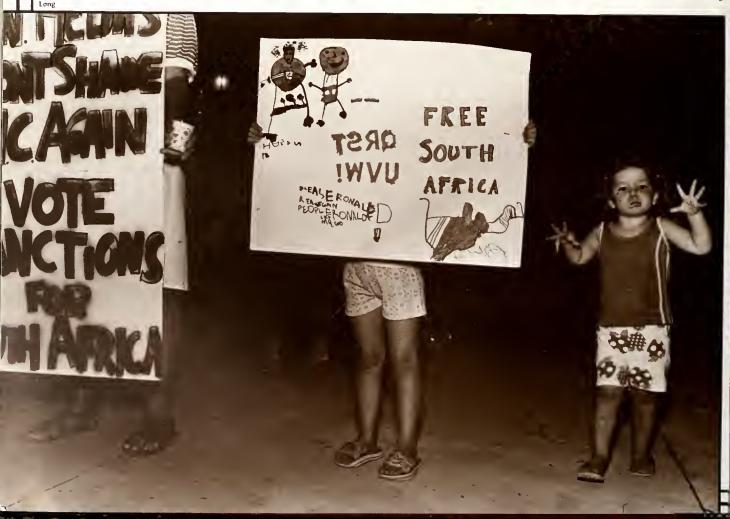

#### **PROTESTS**

Lon

Take Back the Night

Protest to the Dismissal of YMCA Director George Gamble

Protest to nuclear weapons

Protest to lack of campus facilities for handicapped students.

Protest to an all-female dance show at Rascals

Suc

The "shanties," constructed in protest to apartheid in South Africa

Plyle

The "Berlin Wall," constructed to response to the shanties and to protest communism

Plyler

Long