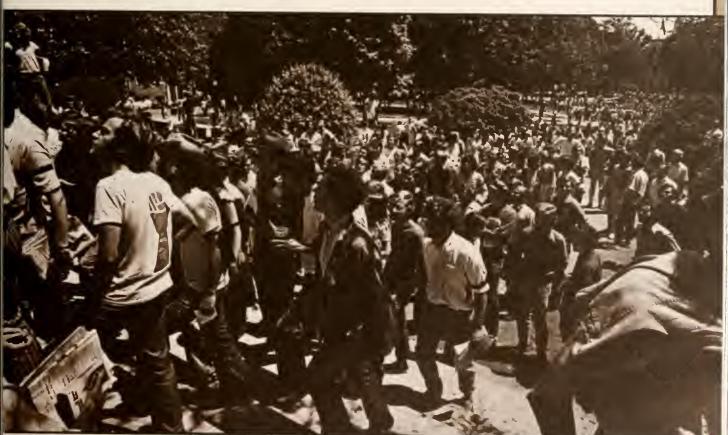

More than 4,000 Students marched on South Building on May 6, 1970, to protest the killing of four Kent State students by the Ohio National Guard. The students were already aroused by the United States' invasion of Cambodia and by a UNC food service workers' strike.