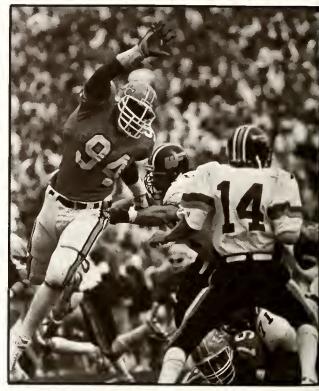

en Darin Ford Debbie Harrill Debbie Hearn Shannon Jones Ray Kendrick Peter Koures Randy Meadows Byron Raines Tim Ramsey Mike Sebald Kim Skelton Maria Towe



The UNC football team of 1893.

Collection, UNC

\_ SPORTS \_\_\_\_

# FOOTBALL



| Navy          | W | 21-19 |
|---------------|---|-------|
| LSU           | L | 13-23 |
| VMI           | W | 51-7  |
| Georgia Tech  | L | 0-31  |
| Wake Forest   | W | 34-14 |
| NC State      | W | 21-14 |
| Florida State | L | 10-20 |
| Maryland      | L | 10-28 |
| Clemson       | W | 21-20 |
| Virginia      | L | 22-24 |
| Duke          | L | 21-23 |
|               |   |       |

Record: 5-6







Lankard

Lankard



Lankard







Childress













Plyler

YOUR MAMA SLEEPS IN TEAGUE!

Childress













Lankard

<u>[</u>;



Lankard



Pivler



Pfyler





Plyler





Minton

Phylo









Lankard



Plyler









Lankard



Ledford



Plyler



Ledford



Lankari



Lankard



nkard

### CROSS COUNTRY



Childress

#### WOMEN

Northwestern

32-25 22-39 Duke Tar Heel Invitational (3rd of 4 teams) Marquette Invitational (2nd of II teams) ACC Championships (4th of 8 teams) NCAA District III Championships (4th of 26 teams)

#### MEN ACC CHAMPIONS

Northwestern L 32-24 Duke 16-43 Tar Heel Invitational (Ist of 6 teams) Marquette Invitational (3rd of 9 teams) ACC Championships (Ist of 8 teams) NCAA District III Championships (4th of 2l teams) NCAA Championships (5th of 22 teams)

#### **ALL-AMERICANS**

Holly Murray George Nicholas Jim Farmer

### **VOLLEYBALL**



Ledford





Long



W 15-7, 15-8, 15-5 Western Kentucky