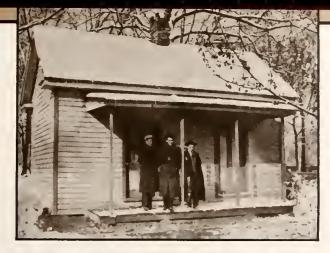

Saunel S. Bell Alt vander Boylan Inlin S. Eaton Thomas Hant William M. Log George W. M. Galion Ouch Martes

Newborn Haleigh Formedia Granvilla Granvilla Person Stoken

X B E D E- - B----

The first president's house, which was removed in 1913 for the construction of Swain Hall.