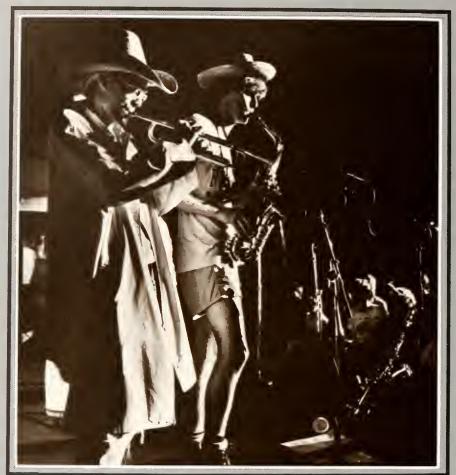

Charlie Scott, the first black athlete in the history of the University played on the winning U.S. Olympic basketball team while he was a student in 1968. Scott led the Tar Heels to several winning seasons in Carmichael Auditorium.