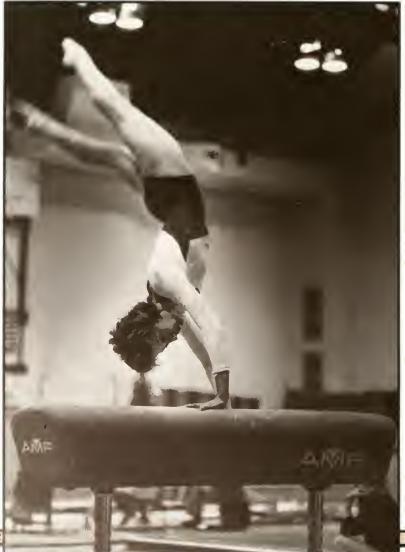

| W   | 180.70-180.25 |  |
| Georgia College   | W   | 167.05        |  |
| Cornell           | W   | 178.85-172.25 |  |
| New Hampshire     | W   | 181.15-174.00 |  |
| Jacksonvill State | W   | 173.10        |  |
| ACC Invitational  |     |               |  |
| Maryland          | W   | 182.35-180.35 |  |
| NC State          | W   | 173.05        |  |
| West Virginia     | W   | 184.75-179.70 |  |
| Alabama           | L   | 179.55-188.55 |  |
| LSU               | L   | 184.05        |  |
| Kentucky          | W   | 181.85-181.35 |  |
| Radford           | W   | 172.20        |  |
| NCAA Regionals    |     |               |  |
| (3rd of 6 teams)  |     |               |  |
| Record: 14-2      |     |               |  |
|                   |     |               |  |



Arrowood





Arrowoo

### SOFTBALL



Ledford



of dugan

| Boston College              | W | 3-0  |
|-----------------------------|---|------|
| Boston College              | W | 7-0  |
| Connecticut                 | L | 0-1  |
| Connecticut                 | W | 4-3  |
| Northern Illinois           | W | 2-0  |
| California                  | W | 4-1  |
| Rhode Island                | W | 3-1  |
| Indiana State               | W | 2-0  |
| Ithaca                      | L | 3-4  |
| Northern Illinois           | L | 0-3  |
| Penn State                  | W | 3-1  |
| Princeton                   | L | 0-2  |
| UNC-Wilmington              | W | 1-0  |
| Seton Hall                  | W | 11-0 |
| Va. Commonwealth            | W | 10-0 |
| Va. Commonwealth            | W | 5-0  |
| Virginia