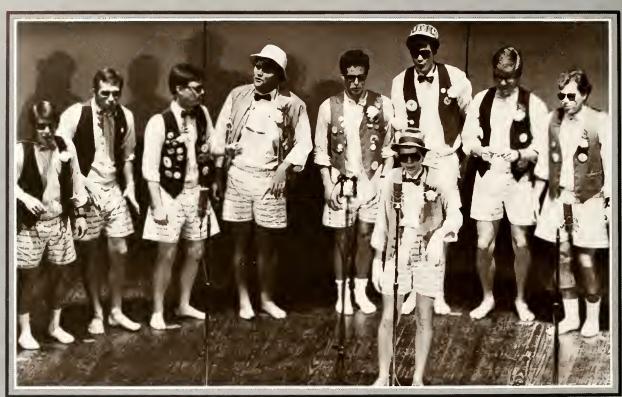

owood



Mintor

Lankard











Lankard



Long



Glee club. 1891.

Collection, UNC Library

# PERFORMERS AND SPEAKERS



PRESSURE BOYS

1 223



BLACK STUDENT MOVEMENT CHOIR

# PLAYMAKERS REPERTORY COMPANY



THE STORM



THE CASE OF THE CRUSHED



MUCH ADO ABOLT NOTHING



SHE STOOPS TO CONQUER



THE DINING ROOM



CLARENCE DARROW A.

9 | 9 | 9 | - = 9 | 6 | - - - - |



STEVEN WRIGHT

1 . .



JOHN HARTFORD

# GEORGE McGOVERN





MICHAEL HEDGES

- L



W. WILSON GOODE

## RANDALL ROBINSON



# TOM WICKER

Childress





ADOLFO CALERO



EARL WILD

Ptyle



PRAGUE CHAMBER ORCHESTRA



MIKE CROSS

## ALVIN AILEY REPERTORY ENSEMBLE



# ARLO GUTHRIE

Lankard





JOHN PRINE

The Later of



JEFF MACNELLY

Children

## KURT VONNEGUT





THE HOODOO GURUS

Gen.



THE BANGLES

Maria



CLEF HANGERS



KENNY ROGERS



Old West as it appeared after it was enlarged in 1848. The cornerstone was laid December 20, 1822, and the building was opened in July of the next year.

RESIDENCE HALLS

#### **AVERY**



Carl Wolf Studios



Minton



Minton

## AYCOCK









Arrowood

## **CRAIGE**





## **EHRINGHAUS**



Lana



Carl Wolf Studios

# GRANVILLE TOWERS



Plyler



## **GRIMES**



Carl Wolf Studios



Long

## HINTON JAMES



ANDRIETA

ANDRESTA

ANDRES

Plyler

Long



Long

## **MORRISON**



Lone





Carl Wolf Studios

#### **MANGUM**



Carl Wolf Studios

#### **RUFFIN**



Carl Wolf Studios

## OLD EAST



#### arl Wolf

### OLD WEST



Wolf Studios

### STACY



#### ri Wolf Stu

### **TEAGUE**



Carl Wolf Studios

## WHITEHEAD



Carl Wolf Studios



Minton