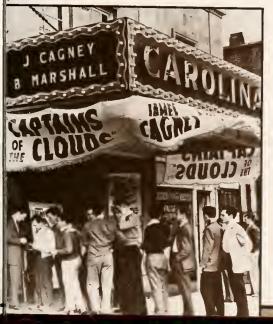

The Carolina Theater, 1937. Admission was 30 cents.

A Rathskeller advertisement, 1949.

Bruce Stroud of Stroud Motor Company.

COCKTAIL HOUR 4-7 P.M. Daily

10%

Premium Ballantine's

DRAFT

BEER