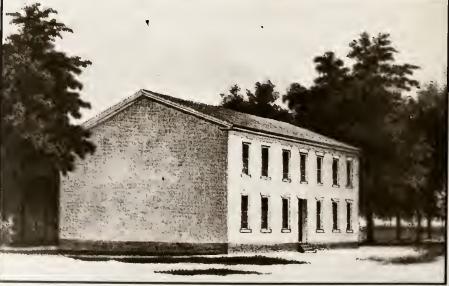

Person Hall, named for General Thomas Person of the Revolutionary War, was probably first used for the commencement exercises of 1798. The original construction included only the east wing of the building. The central section was added in 1886, and the west wing added in 1892. This is the second oldest state university building in America.