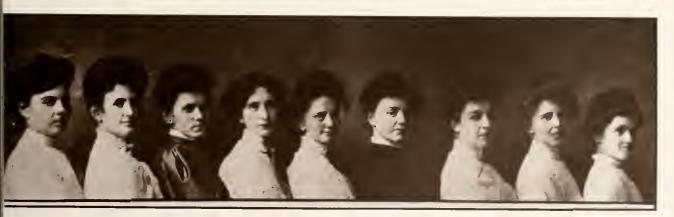

Herndon's Hardware Store.

Cuban students' rental house.

John Canada's School. located on the present site of the University Baptist Church, 1905.

The Women's University Club, 1907. Women were first admitted to the University as postgraduate students in 1897. Mary S. McRae was the first of five women to register. In 1898, Sallie Walker Stockard was the first woman at UNC to earn a degree. The club was organized in 1906, and included in this picture are all of the women enrolled at that time.