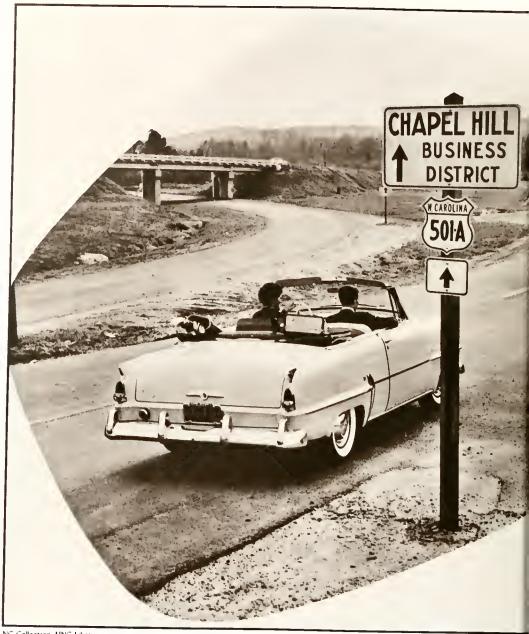

The Pickwick Theatre, 1912.

The Intimate Bookstore, early 1900s.

Franklin Street from the present site of Spanky's, 1914.

The Liberty Loan Parade of 1918.

President Kemp P. Battle standing beside Davie Poplar, Jr., newly planted by the class of 1918.

THE PARTY OF THE P

The north side of Franklin Street, 1919.

The intersection of Franklin and Hillsborough Streets, early 1920s.

University Inn, which stood on the present site of Graham Memorial Hall, burned in 1921.