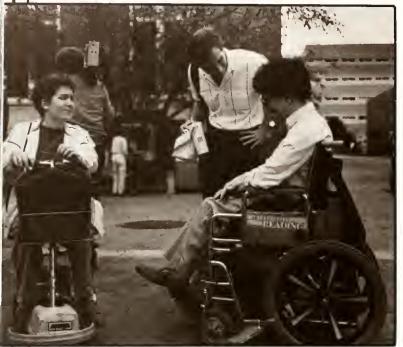

#### **PROTESTS**

Lon

Take Back the Night

Protest to the Dismissal of YMCA Director George Gamble

Protest to nuclear weapons

Protest to lack of campus facilities for handicapped students.

Protest to an all-female dance show at Rascals