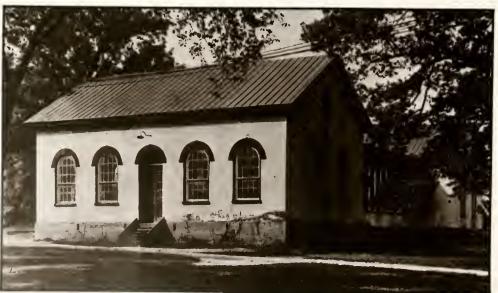

Person Hall, named for General Thomas Person of the Revolutionary War, was probably first used for the commencement exercises of 1798. The original construction included only the east wing of the building. The central section was added in 1886, and the west wing added in 1892. This is the second oldest state university building in America.