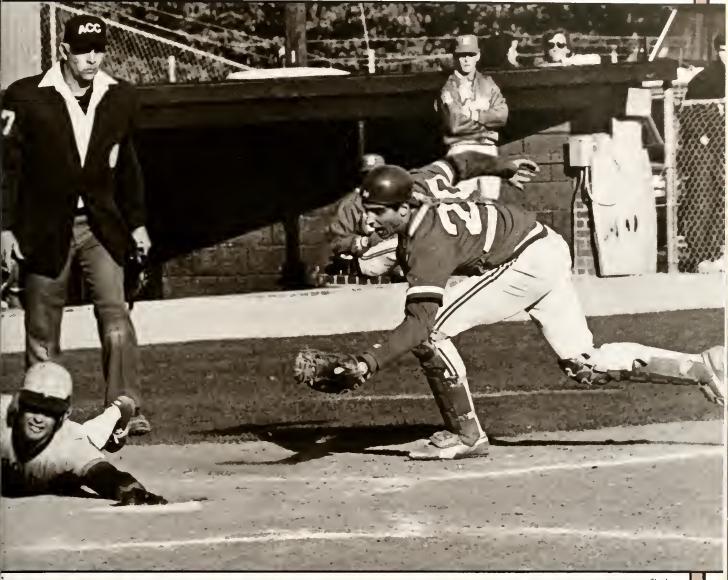

5-19        |
| New Orleans                | _ |             |
|                            | W | 13-12       |
| New Orleans                | L | 5-11        |
| New Orleans                | W | 9-1         |
| Campbell                   | W | 8-7         |
| Florida International      | W | 13-1        |
| Florida International      | W | 12-1        |
| Virginia Commonwealth      | W | 10-7        |
| Florida International      | W | 4-2         |
| Maryland                   | L | 5-12        |
| Maryland                   | L | 5-6         |
| Virginia                   | W | 5-4         |
| NC State                   | L | 6-7         |
| Virginia                   | W | 9-7         |
| Georgia Tech               | L | 7-9         |
|                            |   |             |







#### GYMNASTICS

| NC State          | W   | 180.10-166.35 |  |
|-------------------|-----|---------------|--|
| William and Mary  | W   | 173.40-173.05 |  |
| Shenandoah Invit. |     |               |  |
| West Virginia     | lst | 176.40-170.20 |  |
| Auburn            |     | 165.25        |  |
| Radford           | W   | 175.45-163.45 |  |
| Auburn            | W   | 167.90        |  |
| Maryland          | W   | 180.70-180.25 |  |
| Georgia College   | W   | 167.05        |  |
| Cornell           | W   | 178.85-172.25 |  |
| New Hampshire     | W   | 181.15-174.00 |  |
| Jacksonvill State | W   | 173.10        |  |
| ACC Invitational  |     |               |  |
| Maryland          | W   | 182.35-180.35 |  |
| NC State          | W   | 173.05        |  |
| West Virginia     | W