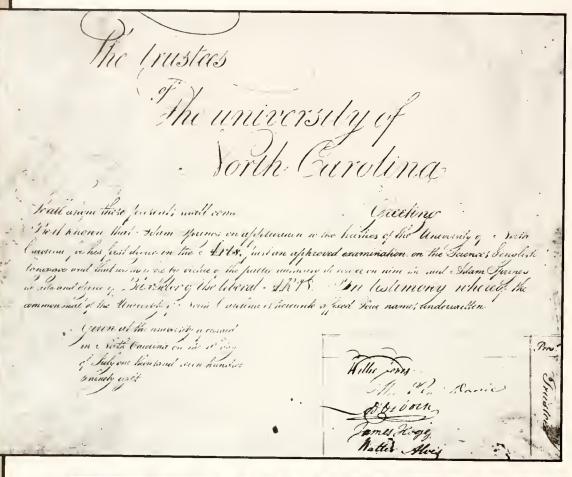

SCENES FROM THE PAST\_\_

The first commencement was held in July 1798, and diplomas were awarded to seven students. Adam Springs, to whom this diploma was awarded, returned to his home in Mecklenburg County and became a planter.