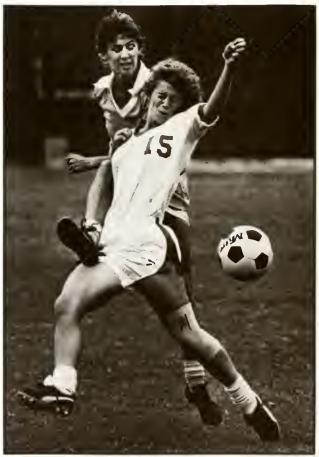

| W | 7-1    |  |
| Virginia          | W | 6-0    |  |
| NC State          | W | 6-0    |  |
| Vanderbilt        | W | 9-0    |  |
| Erskine           | W | 6-0    |  |
| Virginia          | W | 6-0    |  |
| Massachusetts     | L | 0-2    |  |
| Connecticut       | W | 5-0    |  |
| Cincinnati        | W | 4-0    |  |
| Colorado College  | W | 3-0    |  |
| Mercer            | W | 9-0    |  |
| NC State          | W | 4-2    |  |
| Colorado College  | W | 3-2    |  |
| George Mason      | L | 0-2    |  |
| NCAA SECOND PLACE |   |        |  |

#### Record: 18-2-1

All-South/Mideast Region: Senga Allen, Stacey Enos, April Heinrichs, and Betsy Johnson 2nd Team All-South/Mideast: Dori Kovanen 1st Team All-America: Heinrichs 2nd Team All-America: Enos, Allen 3rd Team All-America: Johnson





Childress



Ledford



## **TENNIS**



Charlson

#### WOMEN

| J |                        |   |     |
|---|------------------------|---|-----|
| Ì | Wisconsin              | W | 5-4 |
| Ì | Clemson                | L | 3-6 |
| Ì | Ole Miss               | W | 7-2 |
|   | Princeton              | W | 5-4 |
|   | Georgia Tech           | W | 9-0 |
| Ì | Indiana                | L | 2-7 |
| Ì | Wisconsin              | L | 4-5 |
| Ì | Oklahoma State         | L | 4-5 |
| I | Virginia Tech          | W | 8-1 |
| I | Maryland               | W | 8-1 |
| I | South Carolina         | W | 7-2 |
| I | William and Mary       | W | 5-4 |
| I | Texas at Permian Basin | W | 6-3 |
| I | Texas Christian        | L | 3-6 |
| ı | Southern Methodist     | L | 2-7 |
| ı | Houston                | L | 3-6