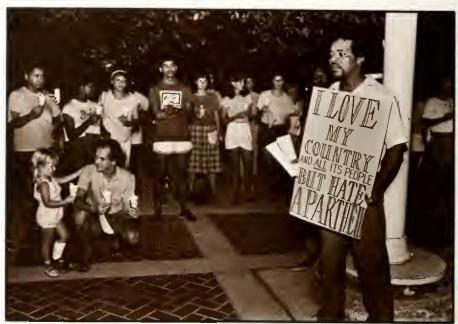

#### **PROTESTS**

Lon

Take Back the Night

Protest to the Dismissal of YMCA Director George Gamble

Protest to nuclear weapons

Protest to lack of campus facilities for handicapped students.

Protest to an all-female dance show at Rascals

Suc

The "shanties," constructed in protest to apartheid in South Africa

Plyle

The "Berlin Wall," constructed to response to the shanties and to protest communism

Plyler

Long