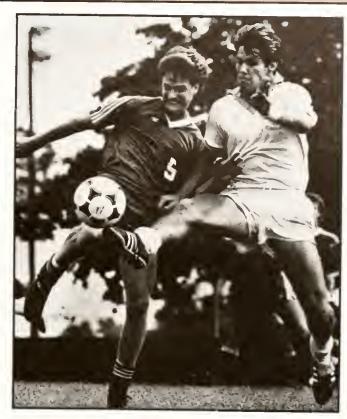

Dawn Peters Laura Peterson David Pfaff

Jill Pfeffer Kirby Pfeiffer John Philbeck

Karen Philips Jonathan Phillips Melissa Phillips Andre Pierce John Pietri Patrick Pitts

"The first intercollegiate footbll game in which the University participated seems to have taken place in 1888 and was with Wake Forest, who won."