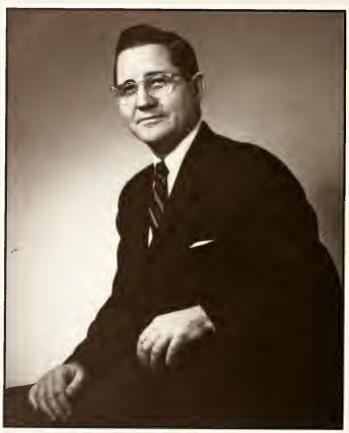

"I was a Tar Heel born and a Tar Heel bred

The 12-member faculty of 1878.

Hection, UNC Libra

FACULTY\_

William C. Friday
President of the University
of North Carolina, 1956-1986

UNC Photographic Services

Childress