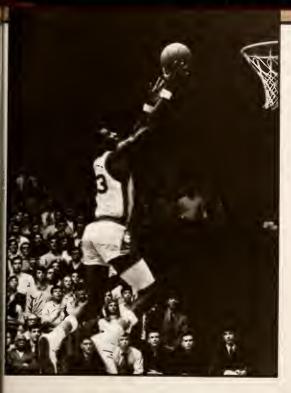

Charlie Scott, the first black athlete in the history of the University played on the winning U.S. Olympic basketball team while he was a student in 1968. Scott led the Tar Heels to several winning seasons in Carmichael Auditorium.