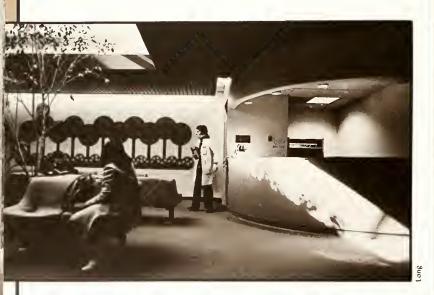

The main entrance to the North Carolina Memorial Hospital in 1953, after its opening in 1952. The front of the hospital pictured here is now the back, facing Berryhill and Carrington Halls.

Temporary housing at the edge of Victory Village, a community for World War II veteran students and their families. Victory Village was located in the woods behind the medical and public health buildings, but the housing units were later removed for the expansion of the hospital facilities.