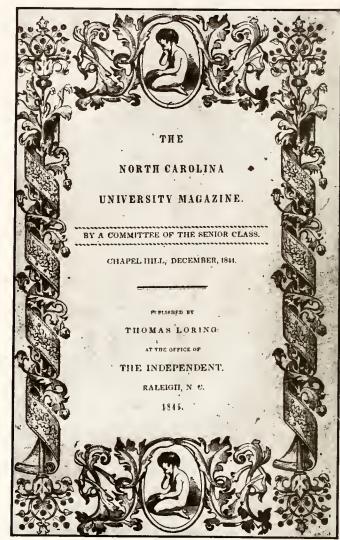

One of the first weekly University newspapers published. The Harbinger, first appeared 27 August 1833, and existed a little longer than a year.

HARBINGER.

The University Magazine, first published in 1844, was a predecessor to the current Carolina Quarterly.