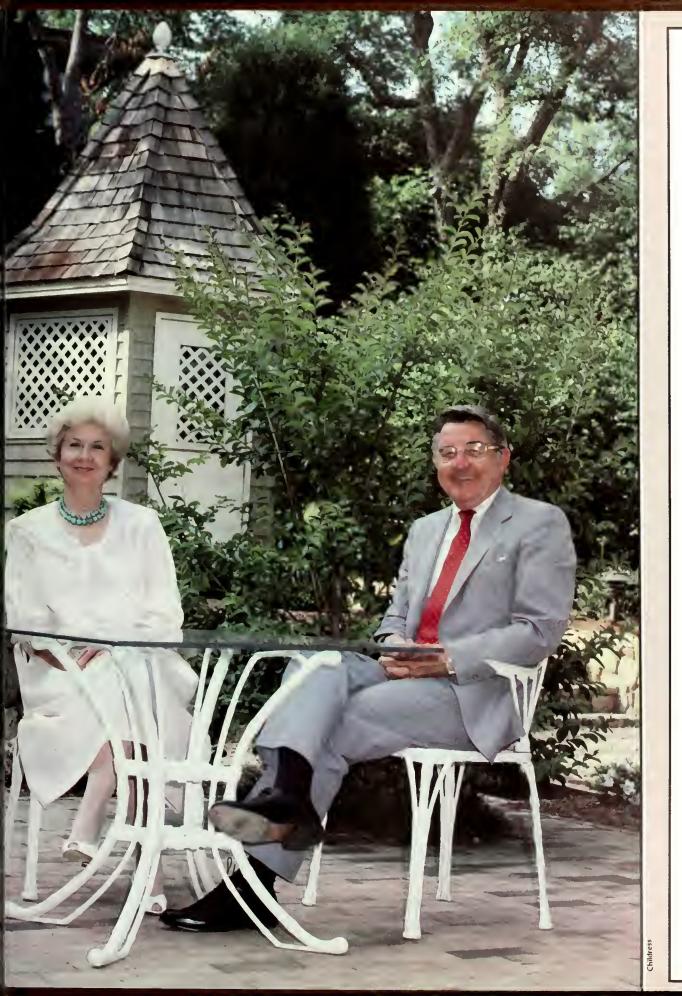

Finally, I shall always treasure your action making me an honorary member of your class. Mrs. Friday and I earnestly hope that you will visit us when you return to Chapel Hill in the years to come.

Childress

## C.D. Spangler President of The University of North Carolina

Children