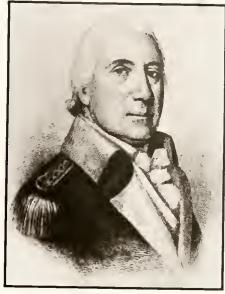

When Alexander Martin was governor in 1784, he strongly advocated the bill to establish the University. Later, he was named first president of the Board