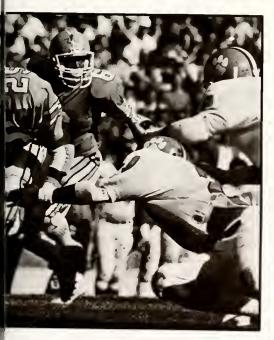

es Tim Ramsey Mike Sebald Kim Skelton Maria Towe



The UNC football team of 1893.

Collection, UNC

\_ SPORTS \_\_\_\_

# FOOTBALL



| Navy          | W | 21-19 |
|---------------|---|-------|
| LSU           | L | 13-23 |
| VMI           | W | 51-7  |
| Georgia Tech  | L | 0-31  |
| Wake Forest   | W | 34-14 |
| NC State      | W | 21-14 |
| Florida State | L | 10-20 |
| Maryland      | L | 10-28 |
| Clemson       | W | 21-20 |
| Virginia      | L | 22-24 |
| Duke          | L | 21-23 |
|               |   |       |

Record: 5-6







Lankard

Lankard



Lankard







Childress













Plyler

YOUR MAMA SLEEPS IN TEAGUE!

Childress













Lankard

<u>[</u>;



Lankard



Pivler



Pfyler





Plyler





Minton

Phylo









Lankard



Plyler









Lankard



Ledford



Plyler



Ledford



Lankari



Lankard



nkard

### CROSS COUNTRY



Childress

#### WOMEN

Northwestern

32-25 22-39 Duke Tar Heel Invitational (3rd of 4 teams) Marquette Invitational (2nd of II teams) ACC Championships (4th of 8 teams) NCAA District III Championships (4th of 26 teams)

#### MEN ACC CHAMPIONS

Northwestern L 32-24 Duke 16-43 Tar Heel Invitational (Ist of 6 teams) Marquette Invitational (3rd of 9 teams) ACC Championships (Ist of 8 teams) NCAA District III Championships (4th of 2l teams) NCAA Championships (5th of 22 teams)

#### **ALL-AMERICANS**

Holly Murray George Nicholas Jim Farmer

### **VOLLEYBALL**



Ledford





Long



W 15-7, 15-8, 15-5 Western Kentucky W 15-6, 15-3, 5-4 St. Augustine's NC State W 15-4, 15-1, 17-15 James Madison W 15-8, 15-4, 15-7 12-15, 9-