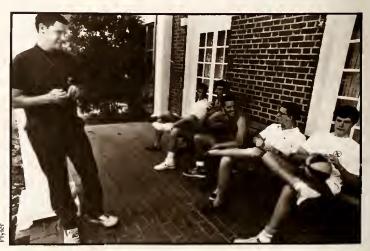

Aerial view of the campus, 1919.

Students reading on the front porch of a fraternity house. left to right: Beemer C. Harrell, class of 1917; Thomas Wolfe, class of 1920; and James Newland Brand, class of 1922.