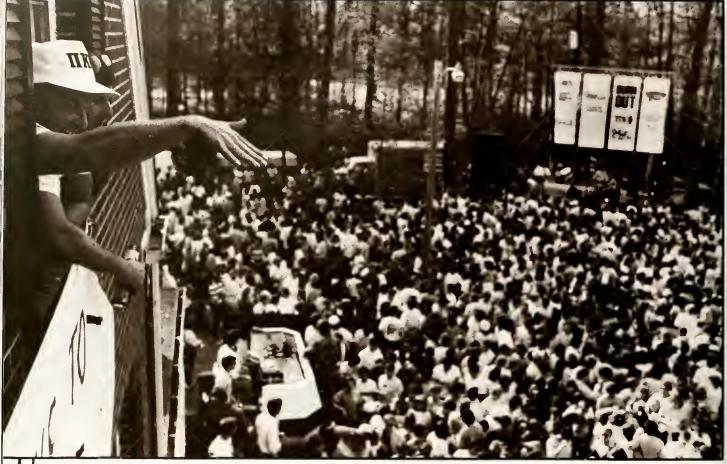

More than 4,000 Students marched on South Building on May 6, 1970, to protest the killing of four Kent State students by the Ohio National Guard. The students were already aroused by the United States' invasion of Cambodia and by a UNC food service workers' strike.