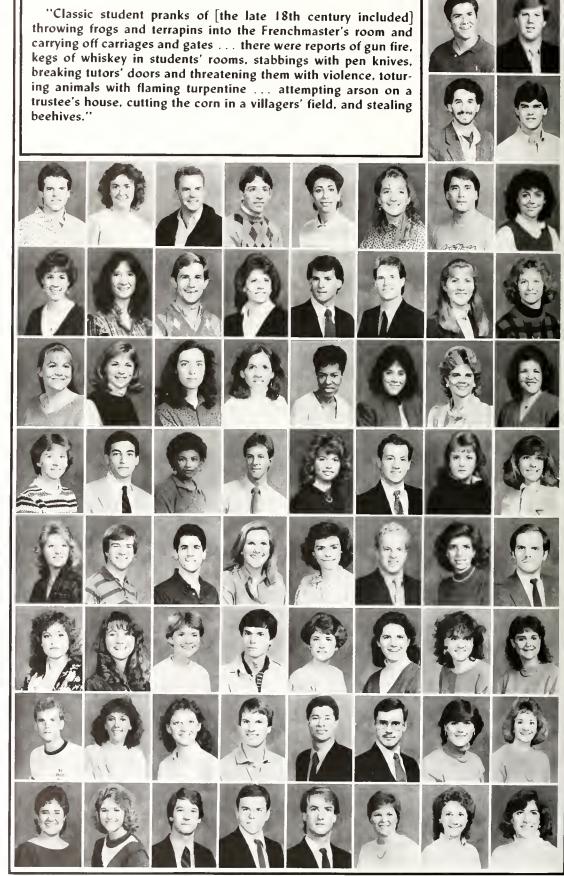

Julie Beard Allison Beck Lorna Becker Lee Becton Bradley Bedsaul Susan Bedsole

"As a means of raising funds to complete South Building the trustees secured legislative approval to conduct two lotteries. The first, drawn in 1802, netted \$2,215.45."

Lori Grogan Kelly Gryting Brian Habit Pamela Haeuser Sheila Haigler Teresa Haithcock

"The class of 1854 produced a little book that must be considered a forerunner of a class annual. Charcoal sketches were made of each member and published one to a page."

James Koester James Koman Sterling Koonce

"In 1868, when the University affairs were in turmoil, the executive committee supported the admission of women, but the whole Board of Trustees refused to accept this idea. It was not until 1897, in more settled times, that the trustees passed an ordinance admitting women to postgraduate courses."

Diane Litke Gina Little Karen Liverman John Lockhead Elizabeth Logan Kathleen Logsdon

The Hellenian, published in 1890, ... was the nearest thing to the modern annual yearbook to be published for the students, but it was sponsored by the fraternities and featured them. There were no pictures at first, but before The Hellenian ceased publication in 1900, group pictures, a few ink and pen sketches, and an occasional special picture appeared. In 1901 the first Yackety Yack, representing all segments of the University, was published."

Jacqueline Morris Thomas Morris Jennifer Morton Gia Moser Elizabeth Motley Margaret Motley

"Twice he [Julian Shakespeare Carr loaded the entire North Carolina Masonic Lodge onto horse-drawn wagons and hauled them from Durham to Chapel Hill for the UNC commencement. The Masons puffed long clay pipes filled with Bull Durham as they made their ceremonial entrance along Franklin Street."

Angie Smits Patricia Snider Sidney Snider Elizabeth Snidow Mary Snyder Donald Solomon

"A popular tradition of long standing in Chapel Hill for many years was library. Usually on a monthly schedcornered long enough, tea and cookby the guest author. Afterwards, the author and with each other."

Walter Wheless William Whichard Phillip Whicker George Whitaker Keith Whitaker Elisabeth White

Herbert White Martha White Dana Whitener

Katy Whitener John Whitesides Elaine Whitford

"The first black woman in the United States chosen for a Rhodes Scholarship to study at Oxford was Karen L. Stephenson, UNC, 1979."

Elizabeth Winston Lana Wiseman Dawn Witherspoon Jason Woo Laura Wood Terry Wood

"UNC was the first state university to launch a collecting effort, dating to 1844, which today, named the North Carolina Collection, has become the most comprehensive group of published materials on any one of the United States."