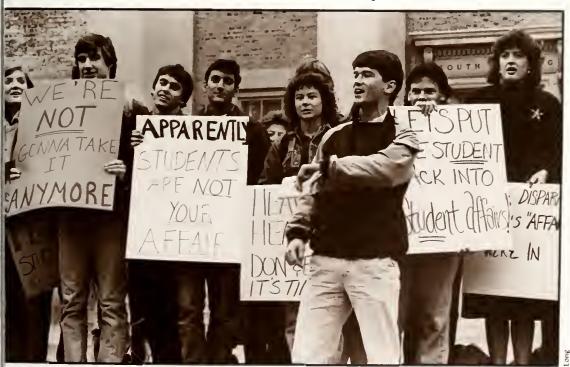

#### **PROTESTS**

Lon

Take Back the Night

Protest to the Dismissal of YMCA Director George Gamble

Protest to nuclear weapons

Protest to lack of campus facilities for handicapped students.

Protest to an all-female dance show at Rascals