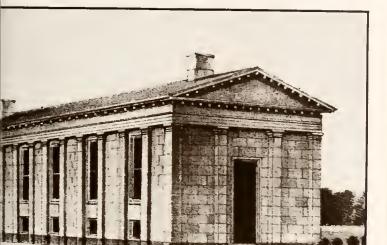

Person Hall, named for General Thomas Person of the Revolutionary War, was probably first used for the commencement exercises of 1798. The original construction included only the east wing of the building. The central section was added in 1886, and the west wing added in 1892. This is the second oldest state university building in America.