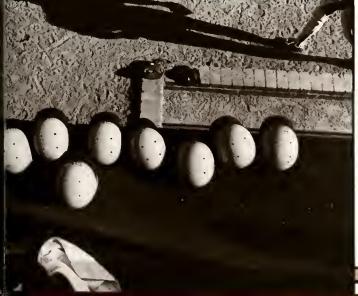

Ben Boothe with eggs.

A boarding house, about 1890. The house stood on the present site of the Carolina Inn and was owned by Mrs. Ralph H. Graves.

The first gymnasium, constructed in 1885, also served as a ballroom. Previously, Smith Hall had been used as a library and a dance hall, but there was a strong public opposition to dancing on the University campus. President Battle agreed that dancing in the library was improper, so the trustees arranged for the gymnasium to be built on private property, just east of the present site of Peabody Hall.