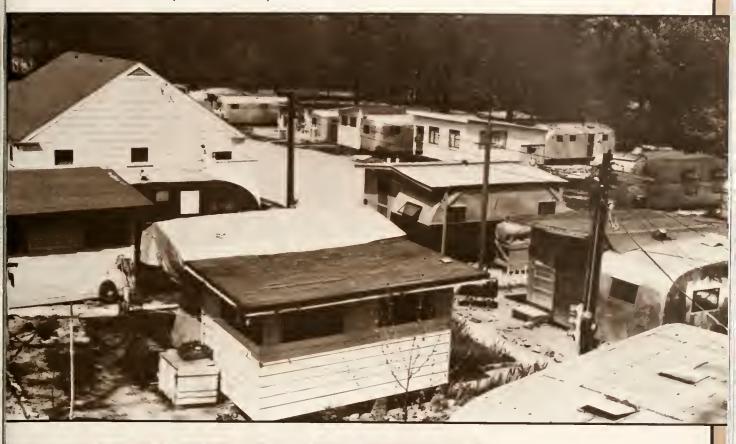

The main entrance to the North Carolina Memorial Hospital in 1953, after its opening in 1952. The front of the hospital pictured here is now the back, facing Berryhill and Carrington Halls.

Temporary housing at the edge of Victory Village, a community for World War II veteran students and their families. Victory Village was located in the woods behind the medical and public health buildings, but the housing units were later removed for the expansion of the hospital facilities.