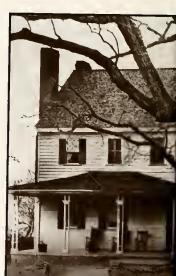

In 1858, at the suggestion of President Polk, a new marble obelisk was dedicated to Joseph Caldwell. Pres. Caldwell is buried on the east side of the monument with his wife and her son.

Early in the history of the University, students who became ill had to rely on the help of church ladies until their parents could come. "The Retreat," built in 1858, served as an infirmary for 36 years.