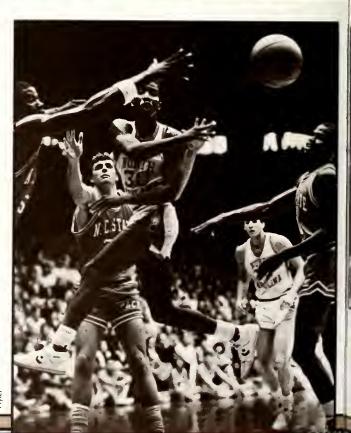

ham          | W | 92-68  |
| Wake Forest      | W | 89-65  |
| Maryland         | W | 71-67  |
| Duke             | W | 95-92  |
|                  |   |        |

| Marquette    | W | 66-64     |
|--------------|---|-----------|
| Georgia Tech | W | 85-77     |
| Notre Dame   | W | 73-71     |
| Virginia     | L | 73-86     |
| Clemson      | W | 85-67     |
| Georgia Tech | W | (OT)78-77 |
| Wake Forest  | W | 91-62     |
| Maryland     | L | (OT)72-77 |
| NC State     | L | 65-76     |
| Virginia     | W | 85-79     |
| Duke         | L | 74-82     |
| Maryland     | L | 75-85     |
| Utah         | W | 84-72     |
| Alabama —    |   |           |
| Birmingham   | W | 77-59     |
| Louisville   | Ĺ | 79-94     |
|              |   |           |

Record: 28-6







Ledford



Ledford



vlor



3

Childress



lankard



Plyler



adford



Ledford









Childress



Childrose







Ledford



Childress



Plyler



Childress





Plyler



Ledford



Ledford





Plyler



**ACC TOURNAMENT** 



Plyler



Childress





hildress

#### NCAA SEMIFINALS



Childre

#### **FENCING**

#### WOMEN

Notre Dame 3-13 St. Mary's W II-5 MIT 5-7 James Madison W 13-3 Wofford W 15-I NC State W 15-I Duke W 14-2 W II-5 Navy Cornell W II-5 Northwestern W 10-6 Air Force W 12-4 L 6-10 Penn State W 14-2 Chicago Farleigh Dickinson L 7-9 Ohio State 7-9 Case Western W 15-I Cleveland State W 12-4 Tri-State W 14-2

Record:13-5



Minto





Mintor



#### MEN

| Notre Dame         | L | 10-17 |
|--------------------|---|-------|
| MIT                | w | 15-12 |
| Johns Hopkins      | w |