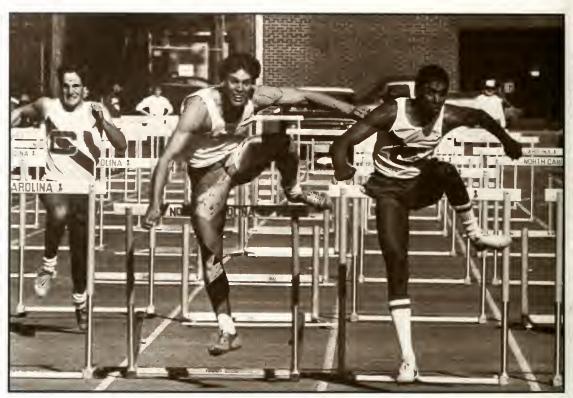

Dawn Peters Laura Peterson David Pfaff

Jill Pfeffer Kirby Pfeiffer John Philbeck

Karen Philips Jonathan Phillips Melissa Phillips Andre Pierce John Pietri Patrick Pitts

"The first intercollegiate footbll game in which the University participated seems to have taken place in 1888 and was with Wake Forest, who won."