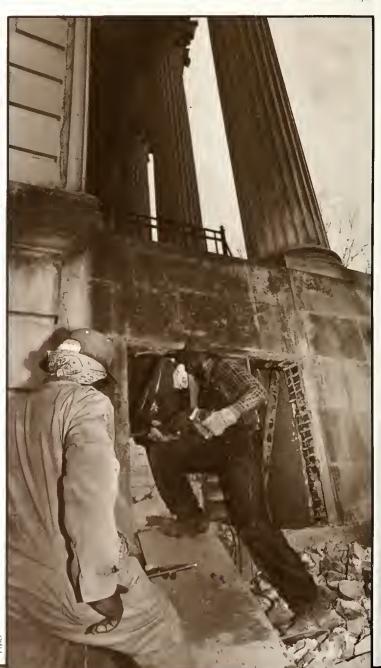

n Kenan Stadium on University Day, 1961. Also pictured: Chancellor William B. Aycock, William C. Friday and Governor Terry Sanford.



Charlie Scott, the first black athlete in the history of the University played on the winning U.S. Olympic basketball team while he was a student in 1968. Scott led the Tar Heels to several winning seasons in Carmichael Auditorium.



More than 4,000 Students marched on South Building on May 6, 1970, to protest the killing of four Kent State students by the Ohio National Guard. The students were already aroused by the United States' invasion of Cambodia and by a UNC food service workers' strike.



A view of the campus from about 1844.

\_\_\_\_A CURRENT VIEW \_\_\_\_\_

## AMPUS PROFILE HIS 15 1T

Ledford



Arrowood







Arrowood



Arrowood



Plyler





Plyler





Arrawood



Long





DeVille











Law



1111











Long















Plyler



Plyler



Plyler



Plyler



















Lon



DL I



Long



Plyle



Long



Long



Plyler



Land







## DEAN SMITH STUDENT ACTIVITIES CENTER

Ladford



Lankard



lyler



---



kittner



Minton



Plyler



## STREET FAIRS



( tella)









#### FRANKLIN STREET





Plyler



Plyler



40000





























Long

Plyler



badford









Plyler



Arrowood



Lone



Hardback Cafe

Foster



The renovated Chapel Hill Cleaners



Spring Garden Bar and Grill





Long





Ledford





Plyler





Parking







Orientation counselor with freshmen in 1955.

\_ UNIVERSITY LIFE \_\_\_\_\_



Lankard



Ledford







Ledford





Arrowood



Plyler