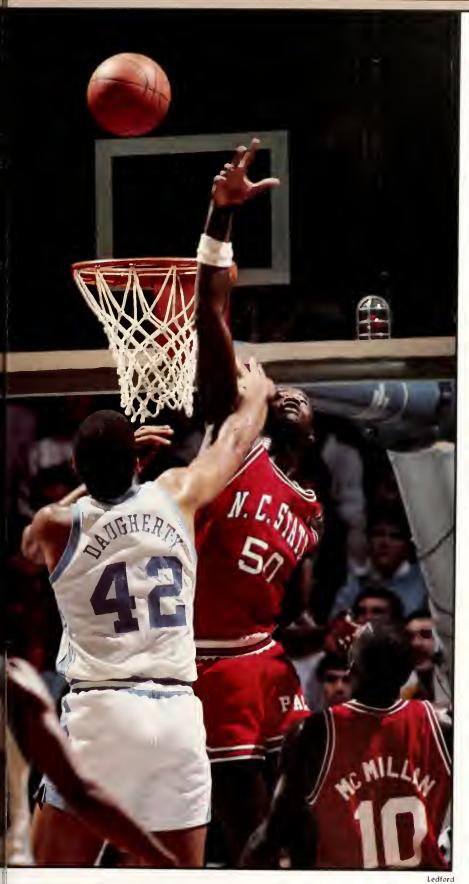

66-64     |
|--------------|---|-----------|
| Georgia Tech | W | 85-77     |
| Notre Dame   | W | 73-71     |
| Virginia     | L | 73-86     |
| Clemson      | W | 85-67     |
| Georgia Tech | W | (OT)78-77 |
| Wake Forest  | W | 91-62     |
| Maryland     | L | (OT)72-77 |
| NC State     | L | 65-76     |
| Virginia     | W | 85-79     |
| Duke         | L | 74-82     |
| Maryland     | L | 75-85     |
| Utah         | W | 84-72     |
| Alabama —    |   |           |
| Birmingham   | W | 77-59     |
| Louisville   | Ĺ | 79-94     |
|              |   |           |

Record: 28-6







Ledford



Ledford



vlor



3

Childress



lankard



Plyler



adford



Ledford









Childress



Childrose







Ledford



Childress



Plyler



Childress





Plyler



Ledford



Ledford





Plyler



**ACC TOURNAMENT** 



Plyler



Childress





hildress

#### NCAA SEMIFINALS



Childre

#### **FENCING**

#### WOMEN

Notre Dame 3-13 St. Mary's W II-5 MIT 5-7 James Madison W 13-3 Wofford W 15-I NC State W 15-I Duke W 14-2 W II-5 Navy Cornell W II-5 Northwestern W 10-6 Air Force W 12-4 L 6-10 Penn State W 14-2 Chicago Farleigh Dickinson L 7-9 Ohio State 7-9 Case Western W 15-I Cleveland State W 12-4 Tri-State W 14-2

Record:13-5



Minto





Mintor



#### MEN

| Notre Dame         | L | 10-17 |
|--------------------|---|-------|
| MIT                | w | 15-12 |
| Johns Hopkins      | w | 15-10 |
| Navy               | w | 16-11 |
| Duke               | W |       |
|                    |   | 18-9  |
| NC State           | W | 16-11 |
| Wofford            | W | 17-10 |
|