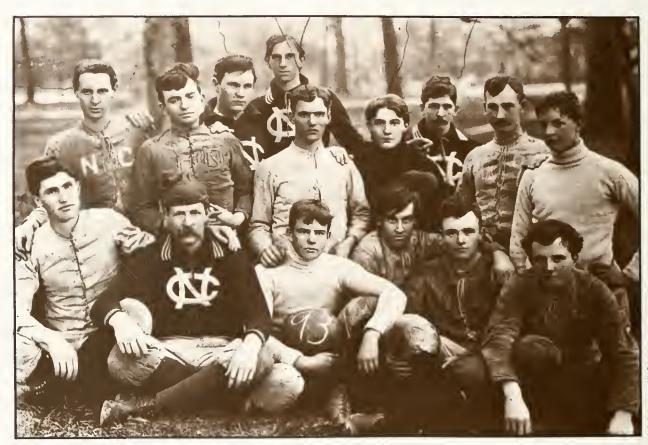

Dawn Peters Laura Peterson David Pfaff

Jill Pfeffer Kirby Pfeiffer John Philbeck

Karen Philips Jonathan Phillips Melissa Phillips Andre Pierce John Pietri Patrick Pitts

"The first intercollegiate footbll game in which the University participated seems to have taken place in 1888 and was with Wake Forest, who won."