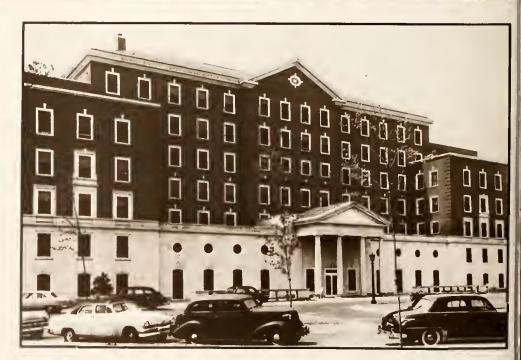

The main entrance to the North Carolina Memorial Hospital in 1953, after its opening in 1952. The front of the hospital pictured here is now the back, facing Berryhill and Carrington Halls.

Temporary housing at the edge of Victory Village, a community for World War II veteran students and their families. Victory Village was located in the woods behind the medical and public health buildings, but the housing units were later removed for the expansion of the hospital facilities.