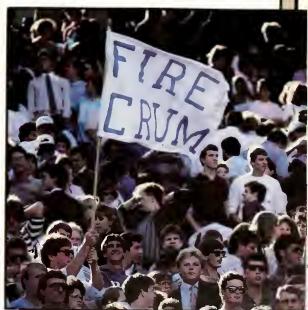

Peter Koures Randy Meadows Byron Raines Tim Ramsey Mike Sebald Kim Skelton Maria Towe



The UNC football team of 1893.

Collection, UNC

\_ SPORTS \_\_\_\_

# FOOTBALL



| Navy          | W | 21-19 |
|---------------|---|-------|
| LSU           | L | 13-23 |
| VMI           | W | 51-7  |
| Georgia Tech  | L | 0-31  |
| Wake Forest   | W | 34-14 |
| NC State      | W | 21-14 |
| Florida State | L | 10-20 |
| Maryland      | L | 10-28 |
| Clemson       | W | 21-20 |
| Virginia      | L | 22-24 |
| Duke          | L | 21-23 |
|               |   |       |

Record: 5-6







Lankard

Lankard



Lankard







Childress













Plyler

YOUR MAMA SLEEPS IN TEAGUE!

Childress













Lankard

<u>[</u>;



Lankard



Pivler



Pfyler





Plyler





Minton

Phylo









Lankard



Plyler









Lankard



Ledford



Plyler



Ledford



Lankari



Lankard



nkard

### CROSS COUNTRY



Childress

#### WOMEN

Northwestern

32-25 22-39 Duke Tar Heel Invitational (3rd of 4 teams) Marquette Invitational (2nd of II teams) ACC Championships (4th of 8 teams) NCAA District III Championships (4th of 26 teams)

#### MEN ACC CHAMPIONS

Northwestern L 32-24 Duke 16-43 Tar Heel Invitational (Ist of 6 teams) Marquette Invitational (3rd of 9 teams) ACC Championships (Ist of 8 teams) NCAA District III Championships (4th of 2l teams) NCAA Championships (5th of 22 teams)

#### **ALL-AMERICANS**

Holly Murray George Nicholas Jim Farmer

### **VOLLEYBALL**



Ledford





Long



W 15-7, 15-8, 15-5 Western Kentucky W 15-6, 15-3, 5-4 St. Augustine's NC State W 15-4, 15-1, 17-15 Jame