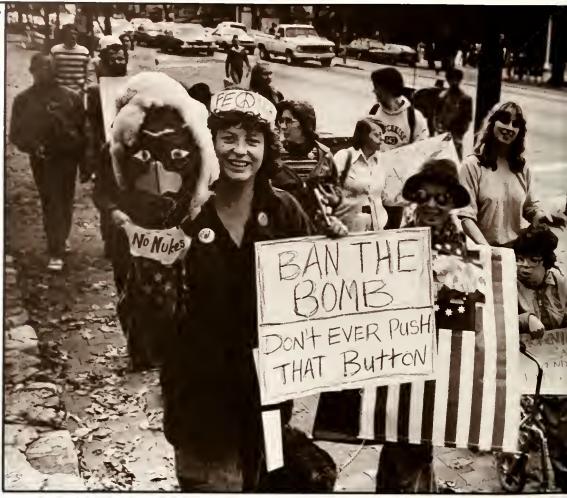

#### **PROTESTS**

Lon

Take Back the Night

Protest to the Dismissal of YMCA Director George Gamble

Protest to nuclear weapons

Protest to lack of campus facilities for handicapped students.

Protest to an all-female dance show at Rascals