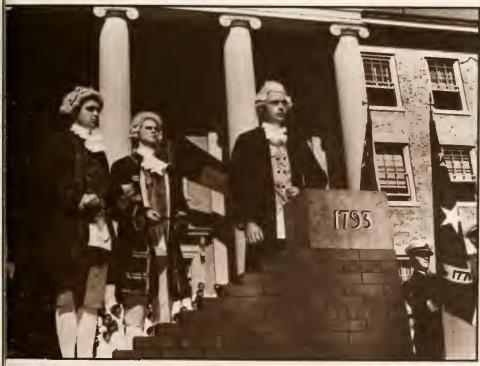

University Day in 1954 was celebrated with a reenactment of the laying of the cornerstone of Old East in 1793.

President Kennedy spoke in Kenan Stadium on University Day, 1961. Also pictured: Chancellor William B. Aycock, William C. Friday and Governor Terry Sanford.