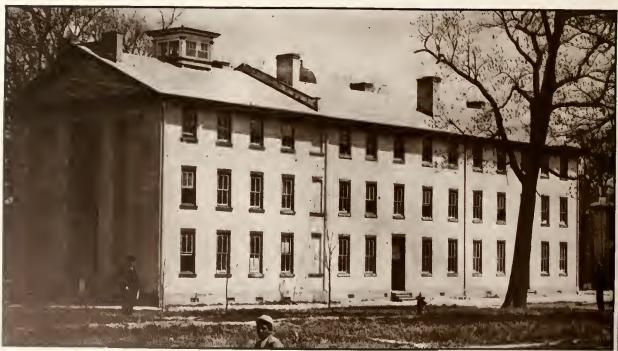

Person Hall, named for General Thomas Person of the Revolutionary War, was probably first used for the commencement exercises of 1798. The original construction included only the east wing of the building. The central section was added in 1886, and the west wing added in 1892. This is the second oldest state university building in America.