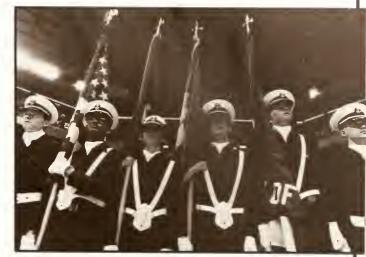

the University.

The first issue of The Tar Heel, published by the University Athletic Association, on February 23, 1893.

The Tar Heel staff, 1898. standing, left to right: E.D. Broadhurst, W.D. Cox, R.E. Follin, R.D.W. Connor, P. DuP. Whitaker, seated. left to right: P.C. Whitlock, Mary McRae (the first woman registered at the University), and P.D. Gold.