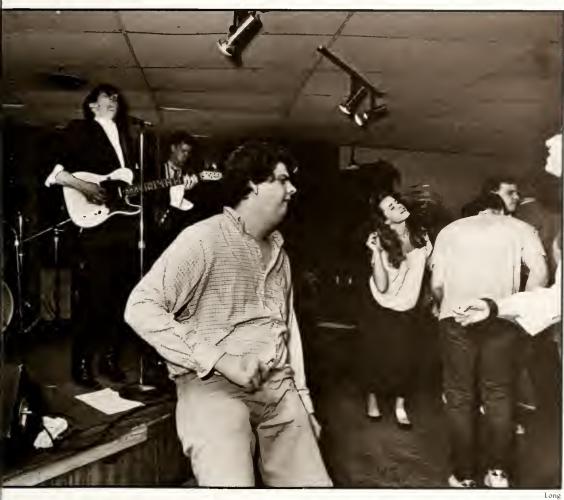

Plyler

Parking

Orientation counselor with freshmen in 1955.

\_ UNIVERSITY LIFE \_\_\_\_\_

Lankard

Ledford

Ledford

Arrowood