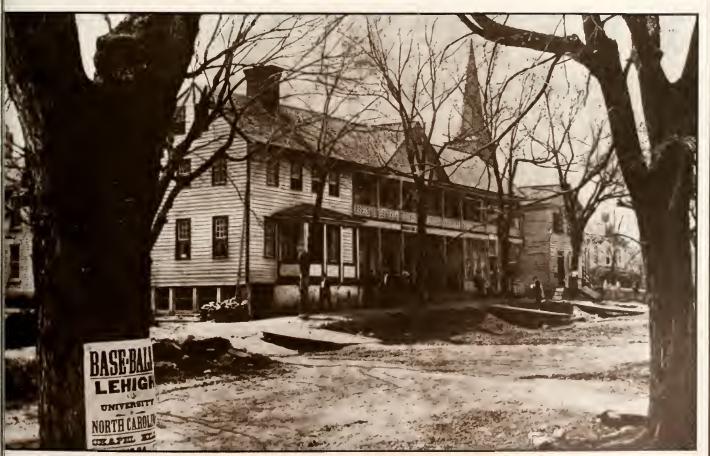

Roberson Hotel, located on the present site of Vance-Pettigrew Hall, 1894.

The gymnasium was expanded and remodeled in I898 to become Commons Hall, the University dining hall. Later, Swain Hall was constructed for the same purpose, but Commons was used for dances and banquets until it was torn down about 1915.

Herndon's Hardware Store.

Cuban students' rental house.

John Canada's School. located on the present site of the University Baptist Church, 1905.

The Women's University Club, 1907. Women were first admitted to the University as postgraduate students in 1897. Mary S. McRae was the first of five women to register. In 1898, Sallie Walker Stockard was the first woman at UNC to earn a degree. The club was organized in 1906, and included in this picture are all of the women enrolled at that time.