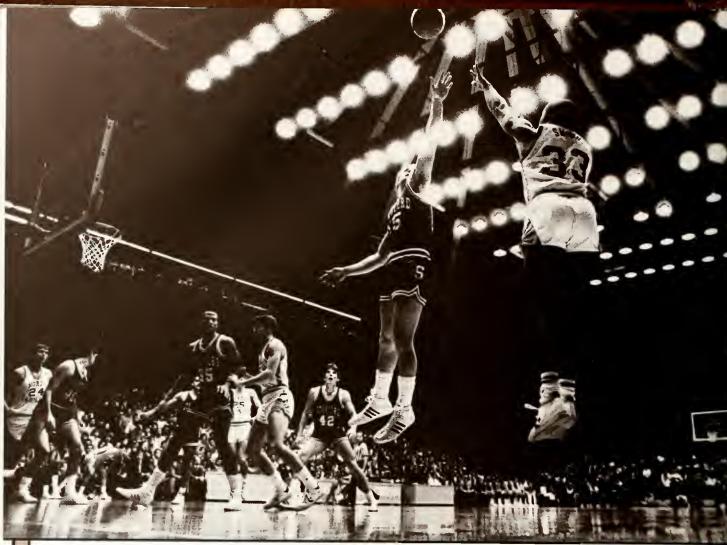

9  |
| Fordham          | W | 92-68  |
| Wake Forest      | W | 89-65  |
| Maryland         | W | 71-67  |
| Duke             | W | 95-92  |
|                  |   |        |

| Marquette    | W | 66-64     |
|--------------|---|-----------|
| Georgia Tech | W | 85-77     |
| Notre Dame   | W | 73-71     |
| Virginia     | L | 73-86     |
| Clemson      | W | 85-67     |
| Georgia Tech | W | (OT)78-77 |
| Wake Forest  | W | 91-62     |
| Maryland     | L | (OT)72-77 |
| NC State     | L | 65-76     |
| Virginia     | W | 85-79     |
| Duke         | L | 74-82     |
| Maryland     | L | 75-85     |
| Utah         | W | 84-72     |
| Alabama —    |   |           |
| Birmingham   | W | 77-59     |
| Louisville   | Ĺ | 79-94     |
|              |   |           |

Record: 28-6







Ledford



Ledford



vlor



3

Childress



lankard



Plyler



adford



Ledford









Childress



Childrose







Ledford



Childress



Plyler



Childress





Plyler



Ledford



Ledford





Plyler



**ACC TOURNAMENT** 



Plyler



Childress





hildress

#### NCAA SEMIFINALS



Childre

#### **FENCING**

#### WOMEN

Notre Dame 3-13 St. Mary's W II-5 MIT 5-7 James Madison W 13-3 Wofford W 15-I NC State W 15-I Duke W 14-2 W II-5 Navy Cornell W II-5 Northwestern W 10-6 Air Force W 12-4 L 6-10 Penn State W 14-2 Chicago Farleigh Dickinson L 7-9 Ohio State 7-9 Case Western W 15-I Cleveland State W 12-4 Tri-State W 14-2

Record:13-5



Minto





Mintor



#### MEN

| Notre Dame         | L | 10-17 |
|--------------------|---|-------|
| MIT                | w | 15-12 |
| Johns Hopkins