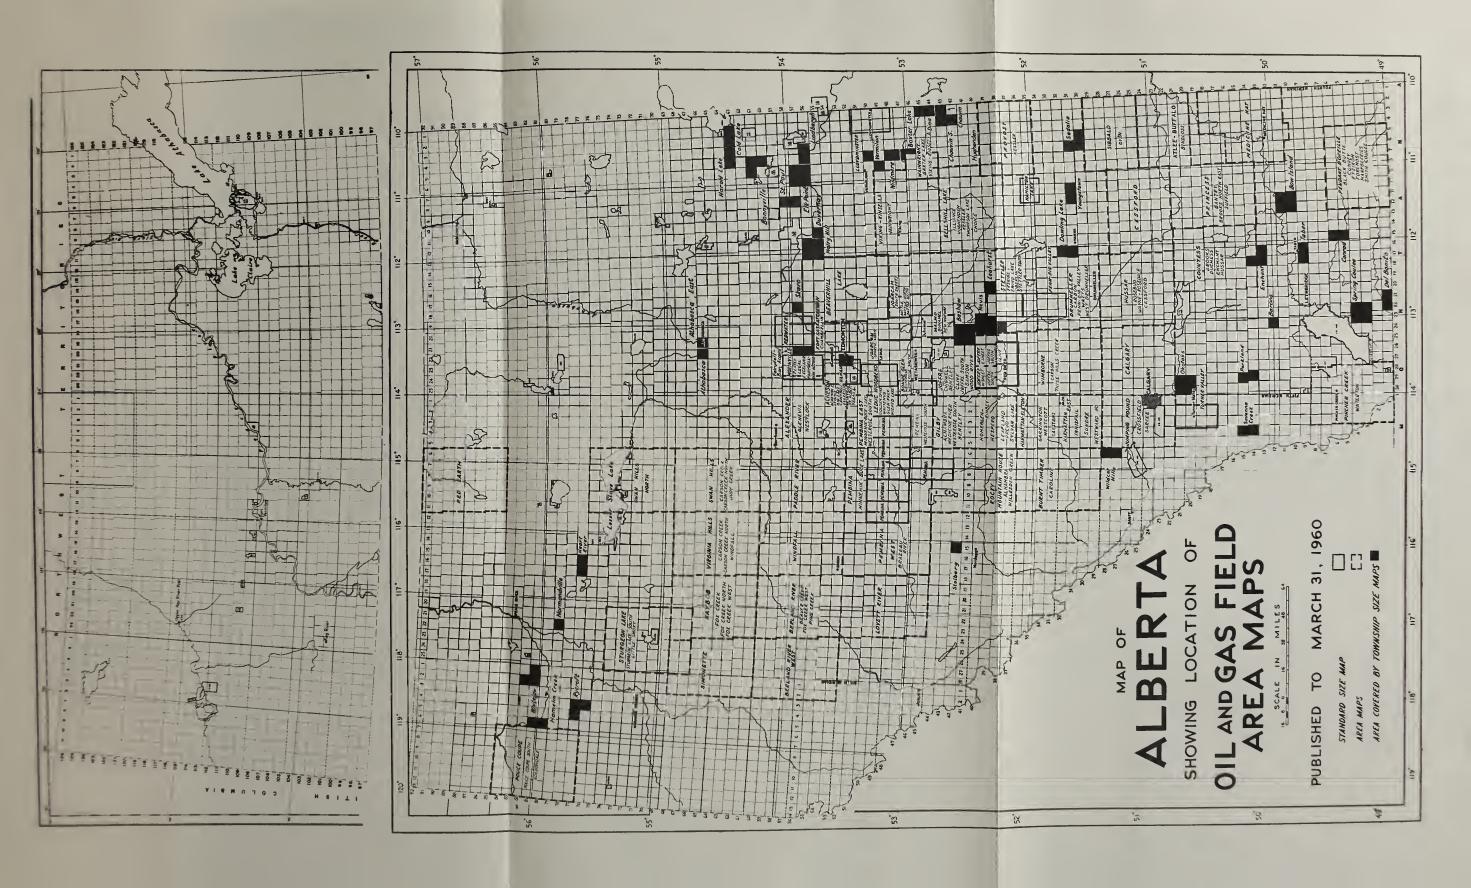

Footage drilled in 1959 was approximately the same as in 1958, although initial well completions fell from 1,728 to 1,602. This is due to a greater average depth of well completions in 1959.

Nine new oil fields were designated by the Oil and Gas Conservation Board in 1959. These were Carnwood, Swan Hills, Virginia Hills, Carson Creek North, Medicine River, Judy Creek, Lobstick, Choice and Simonette. Only two of these fields, Judy Creek and Lobstick were discovered in 1959. The Carnwood, Lobstick and Keystone fields were amalgamated into Pembina early in 1960. The Pembina area accounted for the largest share of development drilling in 1959 and the Swan Hills area had the next largest share.

The more important gas discoveries of 1959 were made at Burnt Timber northwest of Calgary, Lookout Butte southwest of Cardston and at Worsley north of Hines Creek. Substantial increases in our proven reserves were also made by development drilling in the Calgary, Carstairs and Wildcat Hills fields. During 1959 the Oil and Gas Conservation Board designated 23 new gas fields.