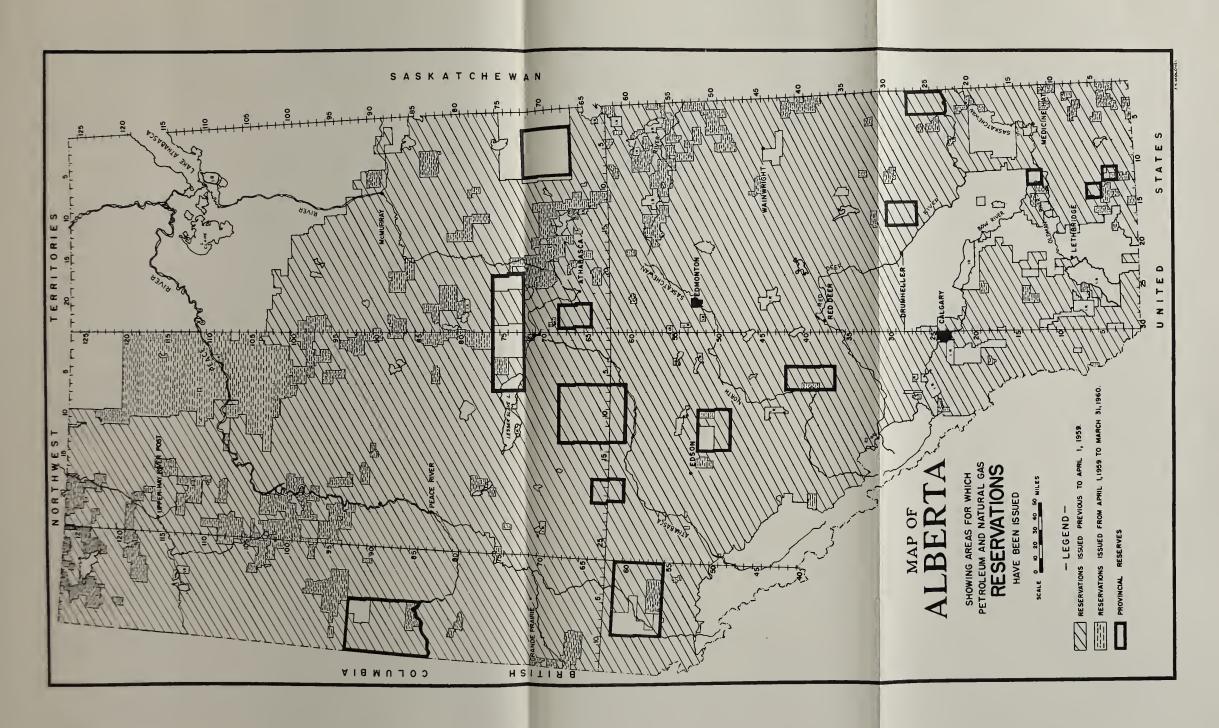

Mineral rights, solid, liquid and gaseous, the property of the Crown in right of the Province, are not sold, but are disposed of by lease, reservation, licence, permit or other agreement for limited periods of time. Revenue is obtained from fees, rentals, bonuses, royalties, sales of leases and other miscellaneous charges. During the fiscal year these sources provided a revenue of \$142,238,703.32 being an increase of \$32,619,477.51 from the previous year. Sales of leases and reservations in Crown Reserves were held on four occasions in the fiscal year and the revenue from this source increased 26 million dollars.