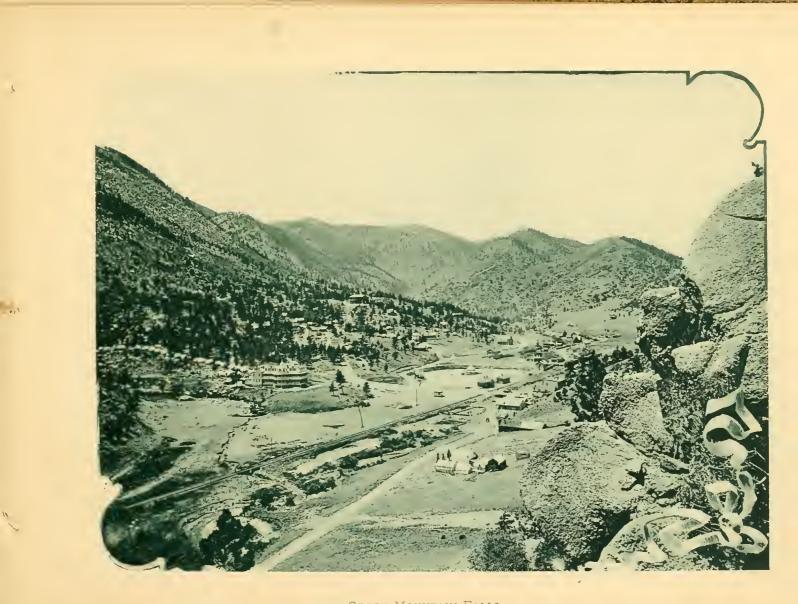

SUMMIT OF PIKE'S PEAK, M. & P. P. RY.

SUMMIT OF PIKE'S PEAK.

.

CARRIAGE ROAD UP PIKE'S PEAK.

HALF-WAY HOUSE. NEAR SUMMIT. LAST JIMPSE .F CASCADE.

PIKE'S PEAK CARRIAGE ROAD.

GREEN MOUNTAIN FALLS.

.