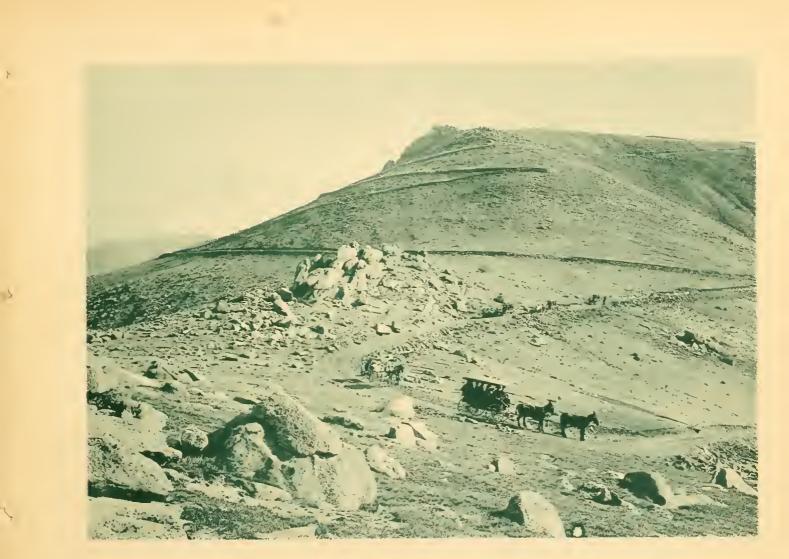

SUMMIT OF PIKE'S PEAK, M. & P. P. RY.

SUMMIT OF PIKE'S PEAK.

.

CARRIAGE ROAD UP PIKE'S PEAK.

HALF-WAY HOUSE. NEAR SUMMIT. LAST JIMPSE .F CASCADE.

PIKE'S PEAK CARRIAGE ROAD.

GREEN MOUNTAIN FALLS.

.