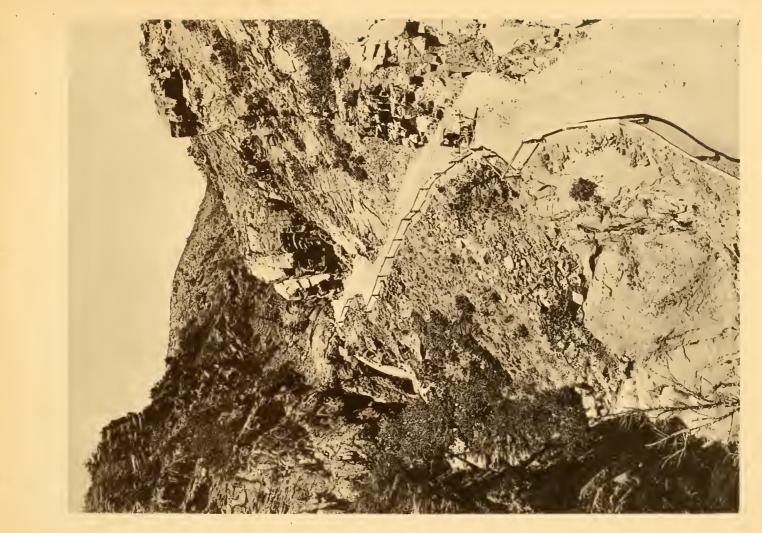

SUMMIT OF PIKE'S PEAK, M. & P. P. RY.

SUMMIT OF PIKE'S PEAK.

.

CARRIAGE ROAD UP PIKE'S PEAK.

HALF-WAY HOUSE. NEAR SUMMIT. LAST JIMPSE .F CASCADE.

PIKE'S PEAK CARRIAGE ROAD.

GREEN MOUNTAIN FALLS.

.