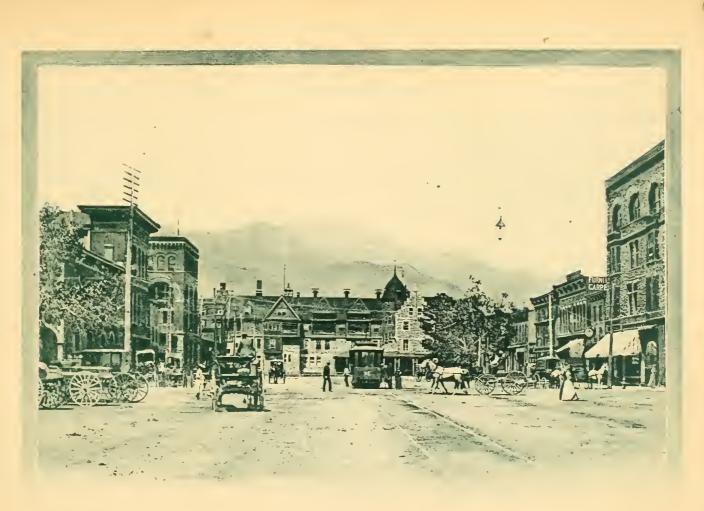

THE Fike's Peak Region, with the famous old mountain towering skyward, as the central figure, embraces Colorado Springs with its numerous and beautiful environments, and Manitou with its wonderful and romantic surroundings, including Cheyenne Canon, Broadmoor, Garden of the Gods, Monument Park, Crystal Canon, Ruxton Canon, Engleman Canon, the famous Ute Pass, Cascade Canon, Ute Park, Green Mountain Falls and Woodland Park, together with their thousand natural beauties and wonders, offering an endless source of pleasures healthful recreation and pastime.