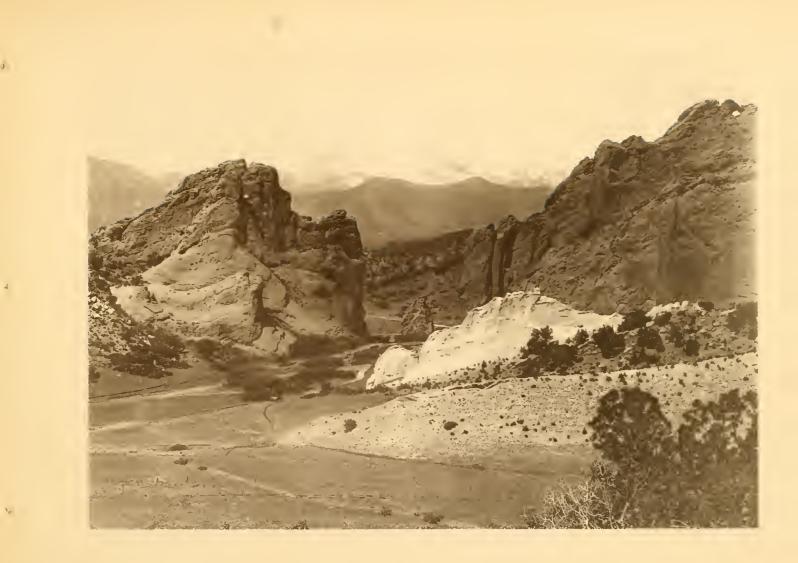

COLORADO SPRINGS.

PIKE'S PEAK FROM GARDEN OF THE GODS.

CATHEDRAL SFIPFS GARDEN OF THE GOIS.

RAINBOW FALLS-UTE PASS.

BEAR AND SEAL ROCK-GARDEN OF THE GODS. GRAND CAVERN-UTE PASS. BALANCED ROCK-GARDEN OF THE GODS.