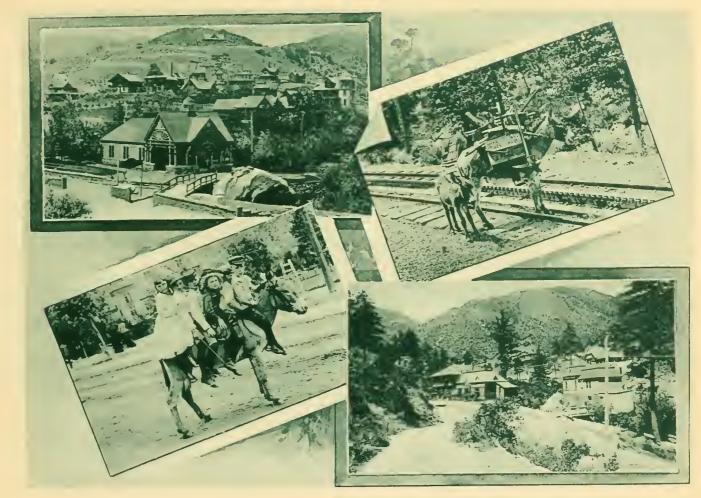

.

.

MANITOU.

WILLIAMS CAÑEN.

MANITOU SODA SPRINGS. "LOADED" - CHILDREN'S SUMMER SPORTS.

36

"WE HELFED TO BUILD THE PIKE'S PEAK RAILWAY." Manitou Iron Springs.

THE "COG ROAD" UP PIKE'S PEAK.