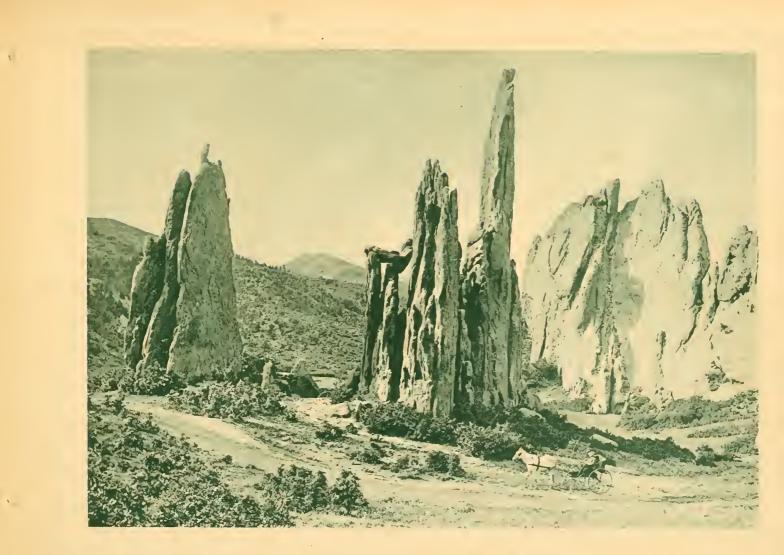

COLORADO SPRINGS.

PIKE'S PEAK FROM GARDEN OF THE GODS.

CATHEDRAL SFIPFS GARDEN OF THE GOIS.

RAINBOW FALLS-UTE PASS.

BEAR AND SEAL ROCK-GARDEN OF THE GODS. GRAND CAVERN-UTE PASS. BALANCED ROCK-GARDEN OF THE GODS.