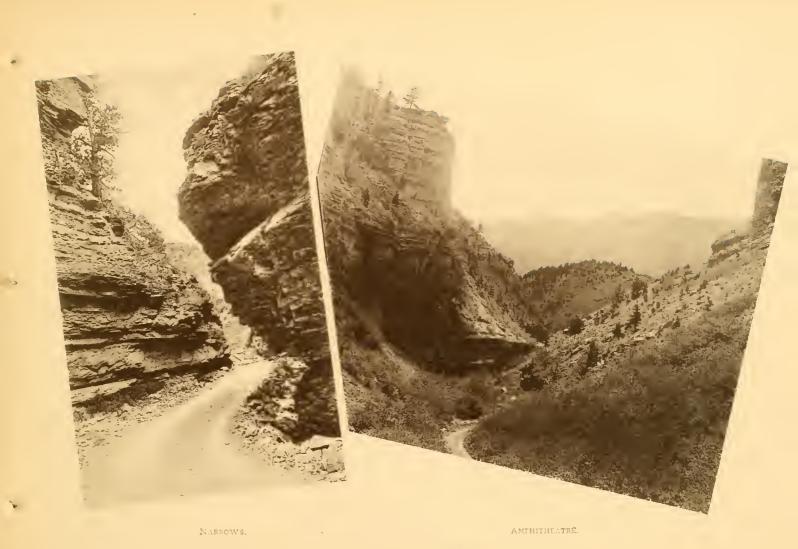

THE Fike's Peak Region, with the famous old mountain towering skyward, as the central figure, embraces Colorado Springs with its numerous and beautiful environments, and Manitou with its wonderful and romantic surroundings, including Cheyenne Canon, Broadmoor, Garden of the Gods, Monument Park, Crystal Canon, Ruxton Canon, Engleman Canon, the famous Ute Pass, Cascade Canon, Ute Park, Green Mountain Falls and Woodland Park, together with their thousand natural beauties and wonders, offering an endless source of pleasures healthful recreation and pastime.