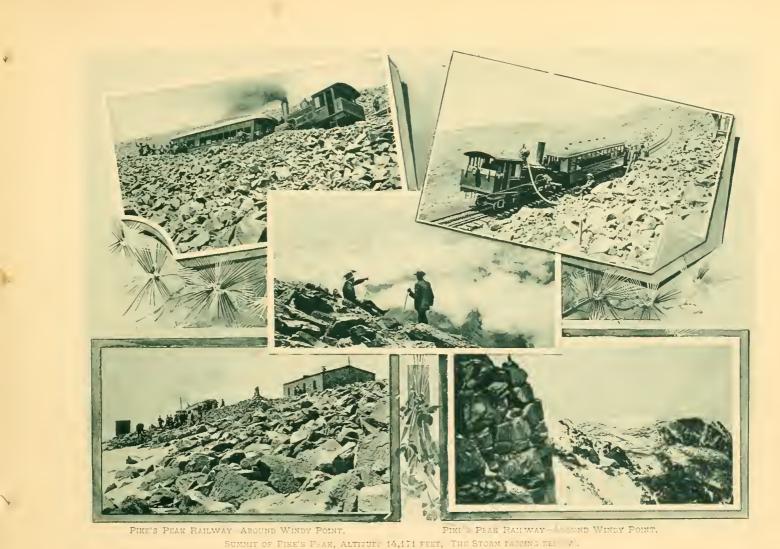

.

.

MANITOU.

WILLIAMS CAÑEN.

MANITOU SODA SPRINGS. "LOADED" - CHILDREN'S SUMMER SPORTS.

36

"WE HELFED TO BUILD THE PIKE'S PEAK RAILWAY." Manitou Iron Springs.

THE "COG ROAD" UP PIKE'S PEAK.

SUMMIT OF PIKE'S PEAK, M. & P. P. RY.

SUMMIT OF PIKE'S PEAK.

.

CARRIAGE ROAD UP PIKE'S PEAK.

HALF-WAY HOUSE. NEAR SUMMIT. LAST JIMPSE .F CASCADE.

PIKE'S PEAK CARRIAGE ROAD.

GREEN MOUNTAIN FALLS.

.