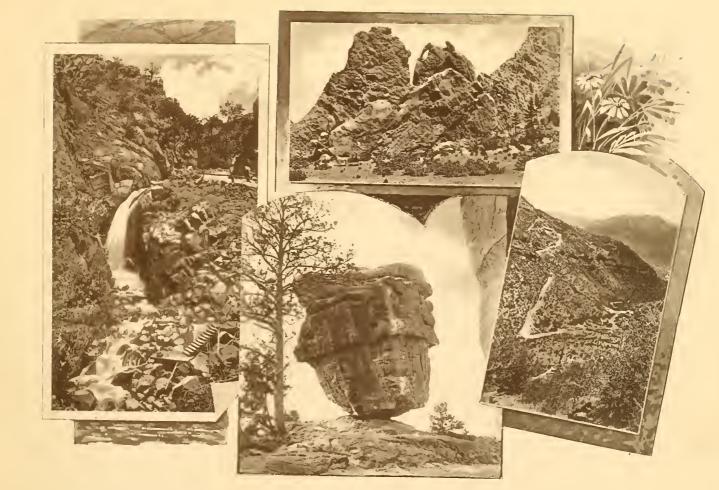

THE Fike's Peak Region, with the famous old mountain towering skyward, as the central figure, embraces Colorado Springs with its numerous and beautiful environments, and Manitou with its wonderful and romantic surroundings, including Cheyenne Canon, Broadmoor, Garden of the Gods, Monument Park, Crystal Canon, Ruxton Canon, Engleman Canon, the famous Ute Pass, Cascade Canon, Ute Park, Green Mountain Falls and Woodland Park, together with their thousand natural beauties and wonders, offering an endless source of pleasures healthful recreation and pastime.

COLORADO SPRINGS.

PIKE'S PEAK FROM GARDEN OF THE GODS.

CATHEDRAL SFIPFS GARDEN OF THE GOIS.

RAINBOW FALLS-UTE PASS.

BEAR AND SEAL ROCK-GARDEN OF THE GODS. GRAND CAVERN-UTE PASS. BALANCED ROCK-GARDEN OF THE GODS.

.

.

MANITOU.

WILLIAMS CAÑEN.

MANITOU SODA SPRINGS. "LOADED" - CHILDREN'S SUMMER SPORTS.

36

"WE HELFED TO BUILD THE PIKE'S PEAK RAILWAY." Manitou Iron Springs.

THE "COG ROAD" UP PIKE'S PEAK.