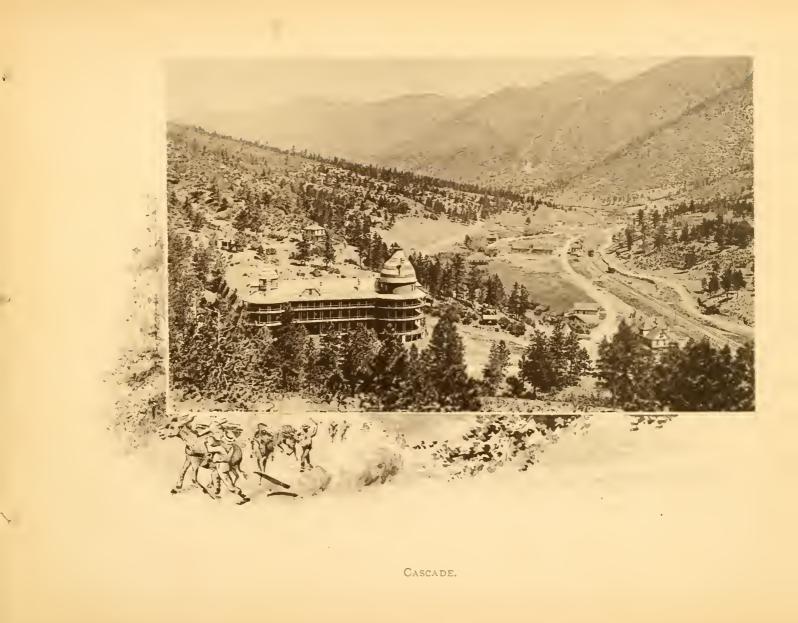

THE Fike's Peak Region, with the famous old mountain towering skyward, as the central figure, embraces Colorado Springs with its numerous and beautiful environments, and Manitou with its wonderful and romantic surroundings, including Cheyenne Canon, Broadmoor, Garden of the Gods, Monument Park, Crystal Canon, Ruxton Canon, Engleman Canon, the famous Ute Pass, Cascade Canon, Ute Park, Green Mountain Falls and Woodland Park, together with their thousand natural beauties and wonders, offering an endless source of pleasures healthful recreation and pastime.

.

.

MANITOU.

WILLIAMS CAÑEN.

MANITOU SODA SPRINGS. "LOADED" - CHILDREN'S SUMMER SPORTS.

36

"WE HELFED TO BUILD THE PIKE'S PEAK RAILWAY." Manitou Iron Springs.

THE "COG ROAD" UP PIKE'S PEAK.