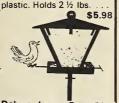

Deluxe Lamp Post Bird Feeder

With heavy 11/4" sectional steel tubing! Holds 10 lbs. Aluminum roof baffle feed tray, roof 131/2' square, total height 84" Finished in wrought iron black, fully assembled (except slipping into post). #28-111 with Sauirrel Baffle weight 11 lbs.