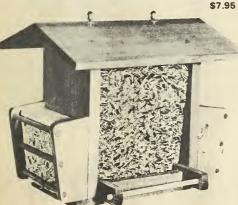

# of bird feeds, feeders, and houses

Filling Station Combina- cakes. 9"x12"x18"\$14.95

Squirrel-proof. Holds 2 Hyde Cakes, 5 lbs. seed. A 6-foot steel post and baffle is included for easy installation. Wt. 8 lbs. 10 x 10 x 12 in, FPB-3 \$11.95

be placed anywhere in the garden. 6-foot solid steel post comes in three sections ready to be fitted to-Hood and tray made of steel; hopper thick

The Animated Bird Feeder Food reservoir open Food reservoir closed

It's adjustable so that the weight of large birds or squirrels shut off the food reservoir. Packed one to a carton, semi-assembled. Shipping weight 6 lbs. ea.

\$11.95

Many more feeders & houses available