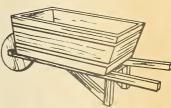

#### Wheelbarrow Planters

A movable planter for the yard, length 39 inches weight 11 lbs \$17.95 W-16 reg. \$20.95