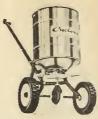

#### Cyclone spreaders

Amazing Accuracy, Micro-Dial Setting, enclosed gears, nylon bearings spreads from 6 to 8 ft. Instant control and virtually eliminates possibility of skips or oversities.