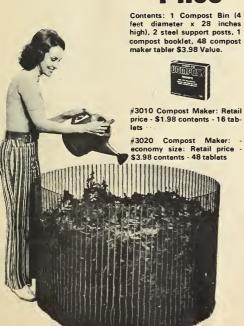

#### COMPOST KIT

Complete Organic Home Re-cycling System Selfcontained: Quickly converts leaves, grass, clippings & waste vegetation into rich humus.

Now, for the first time: an inexpensive kit containing all of the materials necessary for fast, complete composting, Includes Maker tablets. The bin sets up in seconds, provides a minimum storage area for a compost pile which holds large quantities of leaves, grass clippings and plant residue while quickly reducing these materials to rich, nutritious humus for return to the soil. The Compost Maker tablets contain exclusive enzymes and bacteria for fastest composting. No burning, bagging or costly hauling! Instant admission to the ecology movement!