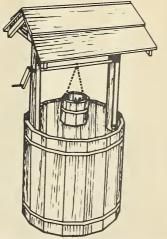

#### Wishing-well planters

A charming conversation piece for the yard or patio. The planter is 16 inches in diameter and 15 inches deep. Overall height 39", assembles in a jiffy with six screws. Weight 13 lbs WW-1 \$25.95... reg. \$28.95