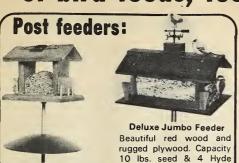

# of bird feeds, feeders, and houses

Filling Station Combina- cakes. 9"x12"x18"\$14.95

Squirrel-proof. Holds 2 Hyde Cakes, 5 lbs. seed. A 6-foot steel post and baffle is included for easy installation. Wt. 8 lbs. 10 x 10 x 12 in, FPB-3 \$11.95

be placed anywhere in the garden. 6-foot solid steel post comes in three sections ready to be fitted to-Hood and tray made of steel; hopper thick

The Animated Bird Feeder Food reservoir open Food reservoir closed

It's adjustable so that the weight of large birds or squirrels shut off the food reservoir. Packed one to a carton, semi-assembled. Shipping weight 6 lbs. ea.

\$11.95

Many more feeders & houses available