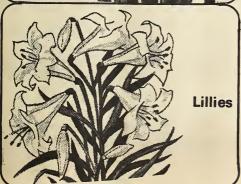

### Lilies

| Madonna (Lilium candidum) | Each. \$ .90 |
|---------------------------|--------------|
| Regal                     | Each. \$.90  |
| Croftii (10-11 cm)        | \$1.55       |

F.W. Bolgiano & Co. 411 New York Ave., N.E. Washington, D.C. 547-4812