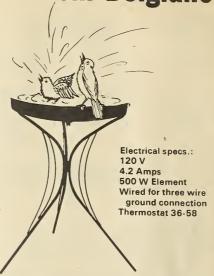

F.W. Bolgiano & Co., 411 New York Ave., N.E., Washington, D.C., 547-4812

And now, the no-freeze bird bath from Bolgiano

\$34.95

Prevents water from freezing, electrically heated, thermostatically controlled bird bath. Aluminum bowl in rough finish, 20½" across 2½" deep. Tinted soft green, screwed to base. Wrought iron base in black. 30" high. Supplied with three ground stakes.

Chromalox electric heating element. A standard make and is replaceable. Will last for years. It is fastened to underside of bowl and does not come in contact with water. Wired for 120 V and for grounding connection. Good for at least 20 below 0. Packed with insulation for greatest economy. Cost of electricity will vary from \$1.00 up and of course only during lower temperature months. Thermostat turns heat on at about 36 and off at about 58. Electric cable not supplied. Must be three wire cable.