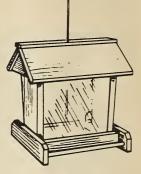

## Sale....

Heath redwood wild bird feeders

\$**5**95

Large seed capacity with

ease of loading, modern design to compliment your grounds. Redwood construction.

Our most popular Sale . . . . \$3.95

152 Feeder Reg. 4.39