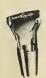

### Bulb Planters - the short and long of it

#### **Bulb planter**

Plant setter and bulb planter. This handy tool makes a hole in one operation. Merely cut the tool into the soil, remove it with a slight twisting motion and the soil comes with it, leaving a clean hole in which plants or bulbs may be set BP \$1.79 each

# Long-handled bulb planter

Easily cuts a cylindrical hole up to 10 inches deep. With a slight twist, the tool draws out the soil, leaving an ideal hole for bulbs and plants, and automatically pushes the soil from the cylinder with each succeeding insertion. LBP ....\$4.09