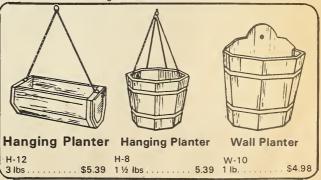

versation piece for the yard or patio. The planter is 16 inches in diameter and 15 inches deep. Overall height 39", assembles in a jiffy with six screws. Weight 13 lbs WW-1 \$25.95... reg. \$28.95



#### Wheelbarrow Planters

A movable planter for the yard, length 39 inches weight 11 lbs \$17.95 W-16 reg. \$20.95



#### Matching coasters

California Redwood mobile Coasters designed for use with all Heath Planters. Three sizes with decorative plastic wheels. Excess water drains into movable bowl.

|        | 0.00  | 4 | ٠. | • |  |  |  |  |  |  |        |
|--------|-------|---|----|---|--|--|--|--|--|--|--------|
| 12 in. | 3 lbs |   |    |   |  |  |  |  |  |  | \$4.39 |
| 14 in. | 4 lbs |   |    |   |  |  |  |  |  |  | . 5.49 |
| 18 in. | 6 lbs |   |    |   |  |  |  |  |  |  | . 6.79 |



Address Mail To:

### F.W. Bolgiano & Co.

## 411 New York Avenue, N.E. Washington, D.C. 20002 Phone: 547-4812 (Area Code 202)

|                      |                                             |                                              |                                                           |                                              | · · · · · · · · · · · · · · · · · · ·            |           |                                                                                  |                           |     |     |
|----------------------|---------------------------------------------|----------------------------------------------|-----------------------------------------------------------|----------------------------------------------|-----------------------------------