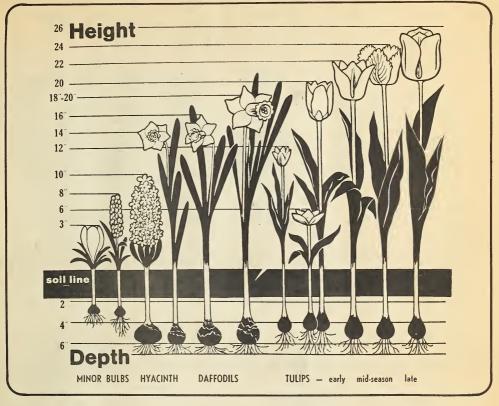

#### How to plant bulbs

Spring flowering bulbs are easy to plant. Simply:

- 1 Dig a hole with a spade or trowel to the correct depth (3-6 inches depending on variety. Depth information is in this guide (see diagram, page 11) and comes with the
- 2 Set bulbs in position with pointed end up. If you wish, add Bolgiano's bone meal or other slow release high phosphate fertilizer.

#### How far apart to plant bulbs

Distance same as depth.

The list of bulbs below is arranged in the order in which blooming occurs. Exact blooming time can vary from year to year depending on growing conditions, however the bulbs will generally bloom in the below sequence relative to each other. The heights listed are relative. Exact height will depend on growing conditions.

### Flowering Schedule

Under normal conditions, the order of bulb flowering is as follows:

- 1 Galanthus (Snowdrop)
- 8 Trumpet Daffodil

- 2 Eranthis (Winter Aconite)
- 9 Single Early and Double Early 13 Short-cupped, Poet's Narcissus,

3 Iris Reticulata

Tulip: 10 Hyacinth Jonquil Tulip:

- 4 Chionodoxa (Glory of the Snow) 5 Pushckinia libanotica Tulip Species:
- 11 Medium-cupped daffodil Tulip:
- 14 Parrot, Cottage, Lily-flowered, 15 Double Late, Darwin, Breeder

- 6 Kaufmanniana, Fosteriana, etc. 7 Muscari (Grape Hyacinth)
- 12 Triump, Darwin Hybrid
- 16 Scilla Campanulata (Spanish squill)
- 17 Dutch Iris