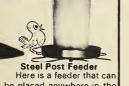

# of bird feeds, feeders, and houses

Filling Station Combina- cakes. 9"x12"x18"\$14.95

Squirrel-proof. Holds 2 Hyde Cakes, 5 lbs. seed. A 6-foot steel post and baffle is included for easy installation. Wt. 8 lbs. 10 x 10 x 12 in, FPB-3 \$11.95

be placed anywhere in the garden. 6-foot solid steel post comes in three sections ready to be fitted to-Hood and tray made of steel; hopper thick

The Animated Bird Feeder Food reservoir open Food reservoir closed

It's adjustable so that the weight of large birds or squirrels shut off the food reservoir. Packed one to a carton, semi-assembled. Shipping weight 6 lbs. ea.

\$11.95

Many more feeders & houses available