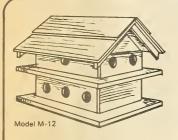

# They're for the birds...Hollow-

Hollow-Log houses and feeders are of the highest quality in materials and workmanship. All board parts are craft finished and dipped in hot oil stain for lasting beauty. Long resin coated nails prevent swelling or warping apart. All houses have proper size entrance hole and nest cavity, ventilation, drainage, open to clean and are easy to erect.

Bluebird houses are also used by swallows, woodpeckers, nuthatches, chickadees, etc.

#### **Bracket House**

Most natural, actually a hole in a tree. A beautiful lawn ornament and loved by the birds.
W-1 Wren size. Packed 18 - weight 25 lbs \$4.95

B-1 Bluebird size. Packed 12 - weight 30 lbs

C-1 Chickadee size. Packed 12 - weight 30 lbs. 5.95

F-1 Flicker size.

A hollow-log hom to hang or mount on a pipe or post. Copper flashing and hanging ring. A beauty and a big seller.
W-2 Wren size. Packed 12 - weight 15 lbs ... \$5.45
B-2 Bluebird size. Packed 12 - weight 35 lbs ... 6.45

### The Bungalow

So neat and trim, copper flashing, ring and nails. Craft workmanship, hangs or fastens to flat surface. A volume seller. W-3 Wren size. Packed 12 - weight 11 lbs \$4.45 B-3 Bluebird size. Packed 12 - weight 15 lbs . . . . . . . . 4.95