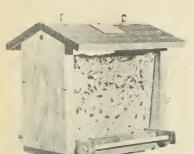

## Log bird houses and feeders

Hollow-Log seed feeders are ruggedly built to last for many years. Feed troughs are narrow, birds can eat but not scratch the seed out. As they eat the trough automatically fills. Glass sides show when feeder needs filling. All exposed glass edges are dulled so birds cannot get cut. All models have copper ridge hanging rings and filler door.

#### Rustic Feeder

Hollow-log filled with our seed and suet mix. Copper hardware, nifty looking and a favorite of chickadees, nuthatches, woodpeckers, etc. Gift Boxed.

SF-2 Packed 12 - weight 21 lbs

\$4.45

#### Refill

Peanut heart, sunflower, millet and cracked grain bonded with pure beef kidney suet, molded in a cylinder to refill the Rustic Feeder. An excellent food wherever a round cake is used. Cellophane wrapped.