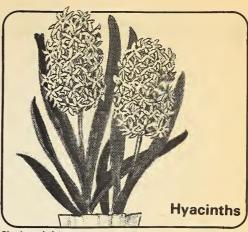

### Hyacinths, Holland-grown

Available in two sizes

Forcing size, 18 to 19 cm. in circumference. 3 for \$1.20; \$4.25 per doz. Bedding size, 15 to 16 cm. in circumference. 3 for 90¢; \$2.75 per doz.

Carnegie. Best white.
Jan Bos. Carmine-red
Lady Derby. Bright salmonnink

Delft Blue. Deep blue. Ostara. Lovely pure blue. Perle Brillante. Light blue. City of Haarlem. Fine yel-

Marconi, Deep pink.