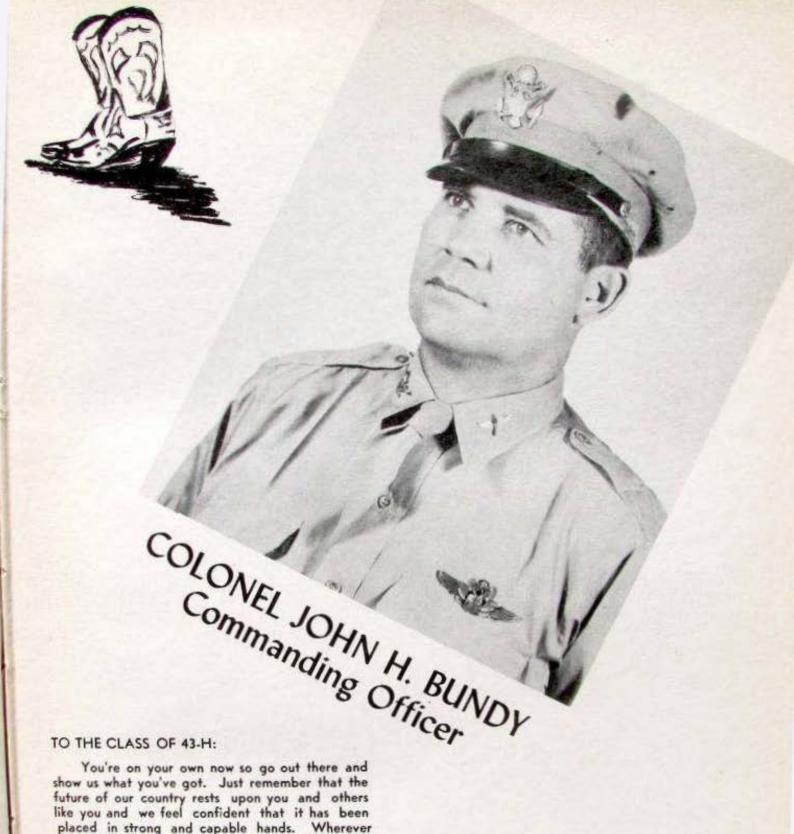

placed in strong and capable hands. Wherever you may go from here, you will always carry with you our best wishes for the successful completion of all your missions.

JOHN H. BUNDY, Colonel, A. C., Commanding.