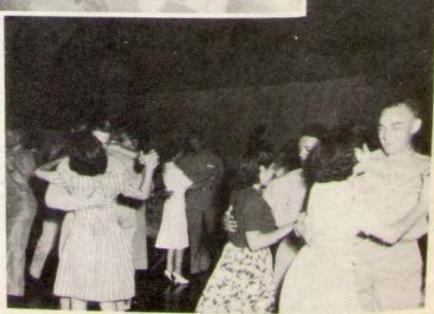

#### SKEET

CAPT. C. M. POULTON SKEET RANGE OFFICER

"PEGGY AND MARIA CADET HOSTESSES"

To these two charming Misses the cadets of Eagle Pass extend a vote of thanks for making our week-ends something to look forward to during our brief stay here. Incidentally, they also take care of families and friends at Graduation time.