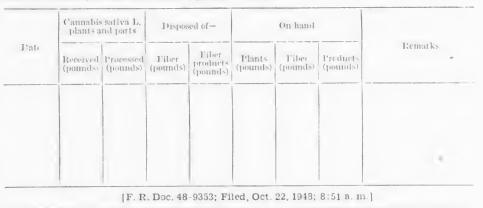

return shall bear a written statement of the approximate weight of marihuana, or the approximate weight of marihuana and other commingled plant waste material, destroyed during the quarterly period and the method of destruction.

PAR. 13. Immediately after Article 77 (§ 152.77), there is inserted the following:

§ 152.77a Processing by millers. Persons who have registered and paid the tax to process the Cannabis sativa L. plants and parts thereof, for the purpose of extracting any fiber or fiber products therefrom, are required to keep complete records relating to the receipt, disposal, and stock on hand, of all such plants and parts thereof and products therefrom. The Government does not furnish blanks for the keeping of this record, but it should be in a form substantially as follows:



# DEPARTMENT OF AGRICULTURE

Bureau of Entomology and Plant Quarantine

#### [7 CFR, Part 301]

EXTENSION TO TENNESSEE OF QUARANTINE ON ACCOUNT OF WHITE-FRINGED BEE-TLES AND EXTENSION TO REGULATED AREAS IN CERTAIN OTHER STATES NOW UNDER SAID QUARANTINE

NOTICE OF PUBLIC HEARING AND OF PROPOSED RULE MAKING

Notice is hereby given as required by section 8 of the Plant Quarantine Act of 1912, as amended (7 U. S. C. 1946 ed. 161), and section 4 (a) of the Administrative Procedure Act (5 U. S. C. 1946 ed. 1003 (a)) as follows:

The Secretary of Agriculture has information that white-fringed beetles (*Graphognathus* spp.), introduced insect pests destructive to agriculture and not heretofore known to be widely prevalent or generally distributed within the United States except in parts of Alaba