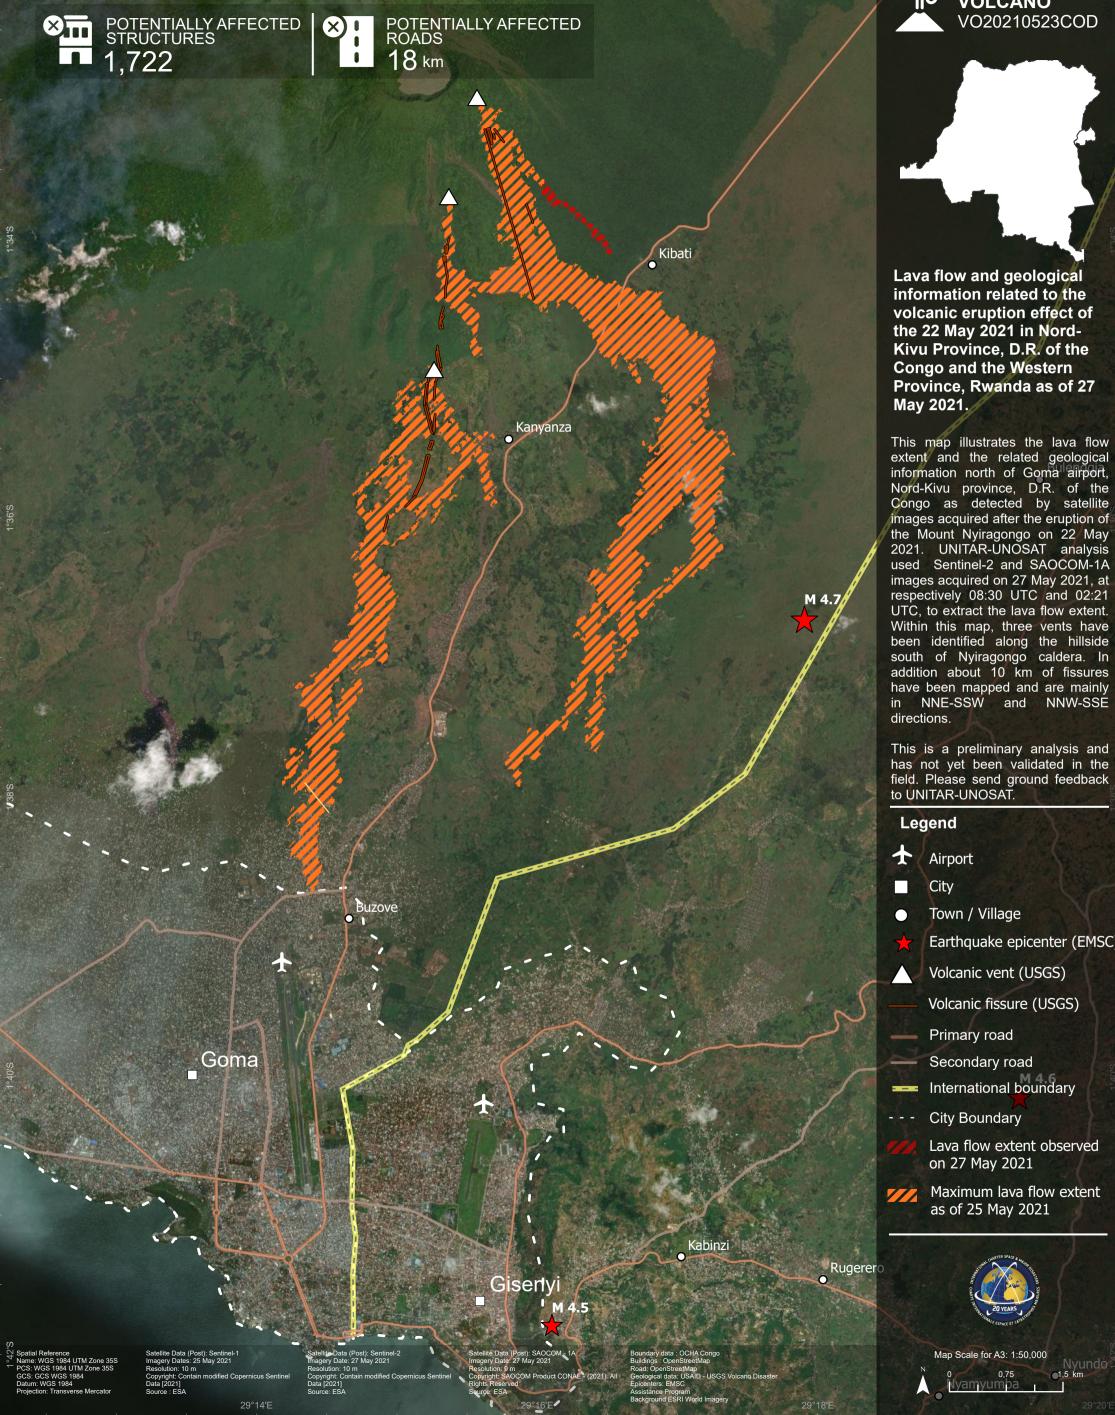

## THE DEMOCRATIC REPUBLIC OF THE CONGO / RWANDA

## GOMA CITY, NYIRAGONGO DISTRICT, NORD-KIVU PROVINCE / GISENYI, RUBAVU DISTRICT, WESTERN PROVINCE

IMAGERY ANALYSIS: 27 MAY 2021 PUBLISHED 28 MAY 2021 V1.

1°32'S

| Legend  |                            |
|---------|----------------------------|
| +       | Airport                    |
|         | City                       |
| •       | Town / Village             |
| $\star$ | Earthquake epicenter (EMSC |
|         | Volcanic vent (USGS)       |
|         | Volcanic fissure (USGS)    |
|         | Di                         |