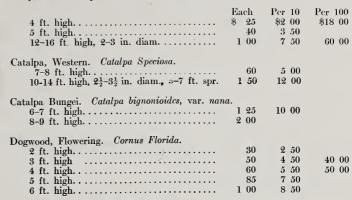

sually omitted from fall planting lists are: Beech, Birch, Liquidambar, Mag-

nolia, Althea, Azalea, Japanese Maple.

See 1912 Price List for complete list of stock in all sizes. Have you one of our descriptive catalogues on file for reference and our evergreen editions?

BUSINESS TERMS. See Price list 1912.

PRICES. The prices in this list are for stock loaded at our Nurseries. Five, 50, 50, 90, plants at the 10, 100, and 1000 rates.

TERMS: Net Cash. WE CHARGE POR DELIVERY AND PACKING FOR SHIPMENT.

# Isaac Hicks & Son

Westbury, Nassau County, Long Island
Telephone, 68 Westbury

## **Deciduous Trees**

Ash, White, Fraxinus Americana. These are vigorous little trees suitable for making a grove at low cost. Others are Dogwood, Maple, Oak, Tulip, Walnut, Poplar, Willow, Pine, and Spruce.





Flowering Dogwood. One of the most conspicuous elements in nature's May composition. Red berries succeed the flowers and the crimson foliage in October is a most fitting climax. They should be considered both in groups of trees and among shrubs.

| Elm, American. Ulmus Americana.                               | Each   | Per 10        | Per 100     |
|---------------------------------------------------------------|--------|---------------|-------------|
| 6 ft. high                                                    | 75     | 6 00          | 30 00       |
| 8 ft. high                                                    | 1 00   | 8 50          | 50 00       |
| $10-14$ ft. high, $1\frac{1}{2}$ in. diam., $3-5$ ft. spr     | 1 50   | 12 50         | 75 00       |
| 10-14 ft. high, 2 in.