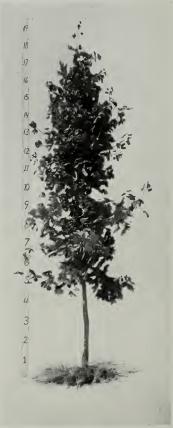

A two and one-half inch Norway Maple, showing straight trunk, numerous branches and fibrous roots.

There could hardly be a representative border without some Spirea Van Houtti. In May, the spot is magnetic to the eye. There is graceful outline the whole season.