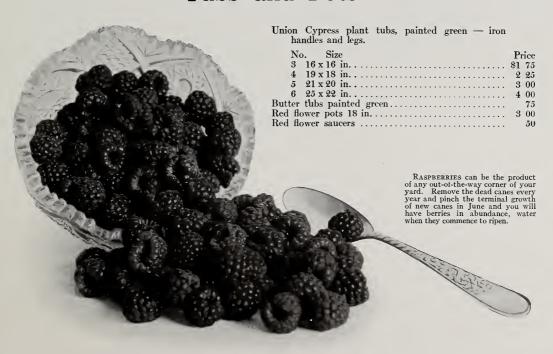

Price ..... Each, \$0 15 Per 10, \$1 00 Per 100, \$7 50



CURRANTS. If you plant currants in the fall you can usually look for a little fruit the next summer

#### **MISCELLANEOUS**

|                         | Each | Per 10 | Per 100 |
|-------------------------|------|--------|---------|
| Raspberries.            | \$ 8 | \$ 50  | \$4 00  |
| Blackberries.           | 8    | 50     | 4 00    |
| Asparagus, 2 yrs        |      | 15     | 1 00    |
| Rhubarb, divided roots. | 20   | 1 50   |         |
| Hops                    |      | 1 50   |         |
| Sage, Broad-leaved.     | 25   | 2 00   |         |
| Thyme                   |      | 2 00   |         |
| Horse-Radish.           | 15   | 1 00   |         |
|                         |      |        |         |

### Tubs and Pots





Automobile collisions around sharp curves will be few, if planting is kept low. Barberry is excellent. So is Indian Currant, Stephanandra, Rosa Rugosa, Mugho Pine, Common Juniper, and Yew. Where terraces or banks are necessary, use Honeysuckle or Trailing Roses.

### Some Insects and Fungus to Expect on Long Island, and How to Overcome Them.

San Jose Scale on fruit trees, currants, double-flowering fruits, and Japanese quince. Spray with lime-sulphur solution or scalecide when dormant, perferably both in November and during the winter. Codling Moth—a worm in apple, pear and quince. Spray with arsenate of lead and Bordeaux mixture immediately after the blossoms fall, and ten days later. Currant Worm. Hellebore, dry or sprinkled on with water. Tent Caterpillar. Burn with kerosene torch.