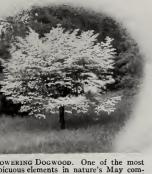

Flowering Dogwood. One of the most conspicuous elements in nature's May composition. Red berries succeed the flowers and the crimson foliage in October is a most fitting climax. They should be considered both in groups of trees and among shrubs.