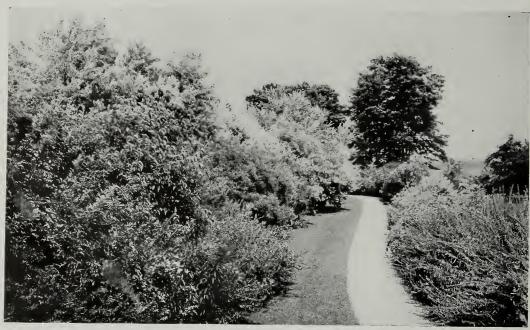

G 1 70                                             |            |        |         |
| Sumach, Fragrant. Rhus aromatica.                  | 20         | 2 50   |         |
| 2 ft. high                                         | 30         | 2 50   |         |
| Sweet-scented Shrub. Calycanthus floridus.         |            |        |         |
| 1-1½ ft. high                                      | 20         | 1 80   | 12 00   |
| 2 ft                                               | 25         | 2 00   | 18 00   |
|                                                    |            |        |         |



Specimen of one year shrub from cutting. These are decidely economical. We offer such in Deutzia, Red Twig Dogwood, Forsythia, Upright Honeysuckle, Spirea, Syringa, Viburnum, and Weigelia.



A path is infinitely more attractive if interrupted with shrubs, unfolding secrets at every angle. Unsightly objects are simultaneously hidden and privacy sustained. We have shrubs that will give this effect quickly. See Upright Honeysuckle, Buttonbush, Deutzia, Privet, Lilac, Syringa, Witch Hazel: Viburnum, Weigelia.

| DECIDUOUS SHRUBS—Continued                                                                        |            |                  |           |
|---------------------------------------------------------------------------------------------------|------------|------------------|-----------|
| Sweet Pepper Bush. Clethra almifolia. Spikes of white flowers in July.  1-2 ft. high              | Each \$ 20 | Per 10<br>\$1 50 | Per 100   |
| 2–3 ft. high.