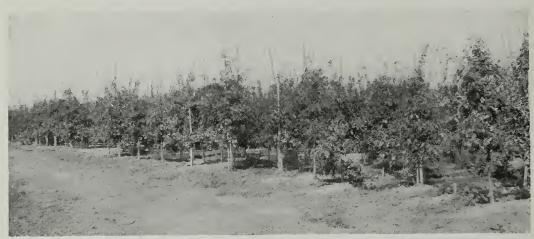

For Larger Trees see Price list 1912. It lists trees fifteen to twenty-five years old, which save you ten to twenty years as compared with usual sizes sold by nurseries. Our blocks of these trees look like an orchard, the trees spreading twelve to twenty-five feet. The tops are trained to symmetrical form and are twenty to forty feet high. They are ready for delivery this fall by wagon, tree mover, motor-truck or rail.

by wagon, tree mover, motor-truck or rail.

There are several thousand for you to select from. Come and see the results you can obtain without waiting.

Our tree moving department can move from your vicinity, trees one  $\varepsilon$ nd a half feet in diameter, fifty feet high, forty feet spread, or larger.