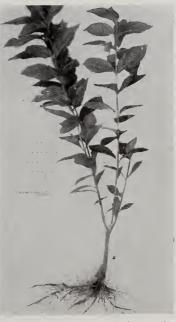

0   | 20 00   |
| Sumach, Smooth. Rhus glabra.                       |            |        |         |
| 3–4 ft. high                                       | 25         | 2 20   | 18 00   |
| G 1 70                                             |            |        |         |
| Sumach, Fragrant. Rhus aromatica.                  | 20         | 2 50   |         |
| 2 ft. high                                         | 30         | 2 50   |         |
| Sweet-scented Shrub. Calycanthus floridus.         |            |        |         |
| 1-1½ ft. high                                      | 20         | 1 80   | 12 00   |
| 2 ft                                               | 25         | 2 00   | 18 00   |
|                                                    |            |        |         |



Specimen of one year shrub from cutting. These are decidely economical. We offer such in Deutzia, Red Twig Dogwood, Forsythia, Upright Honeysuckle, Spirea, Syringa, Viburnum, and Weigelia.



A path is infinitely more attractive if interrupted with shrubs, unfolding secrets at every angle. Unsightly objects are simultaneously hidden and privacy sustained. We have shrubs that will give this effect quickly. See Upright Honeysuckle, Buttonbush, Deutzia, Privet, Lilac, Syringa, Witch Hazel: Viburnum, Weigelia.

| DECIDUOUS SHRUBS—Continued                                                                        |            |                  |           |
|---------------------------------------------------------------------------------------------------|------------|------------------|------