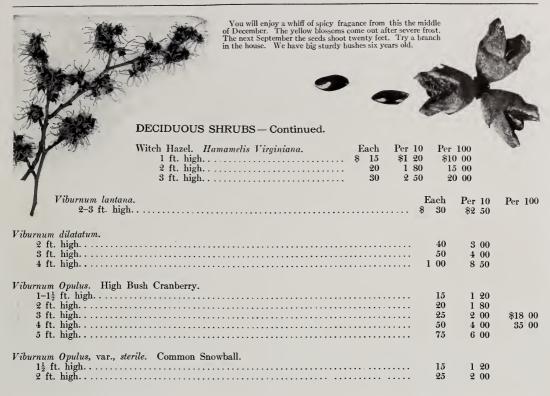

#### DECIDUOUS SHRUBS - Continued

Dogwood, Red-twigged. Cornus alba, var., Siberica.

A shrub that you get full value from right away. The bright carmine red twigs are cheerful all winter. In summer it is a vigorous broad shrub with white flowers in June and white berries in August

| Per 100 |
|---------|
| \$ 8 00 |
| 15 00   |
| 18 00   |
| 25 00   |
| 35 00   |
|         |

Dogwood, Yellow-twigged. Cornus stolonifera, var., lutea.  $1\frac{1}{2}$  ft. high..... 1.80 15 00

Fringe, White. Chionanthus Virginica.
You will be glad to make the acquaintance of this plant. It grows ten or fifteen feet high and has big, dark leaves like an India rubber tree. In June, it is hung with a lace-like white fringe.