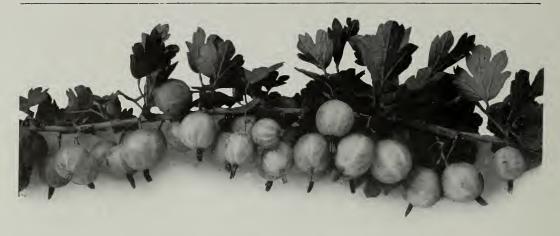

#### GRAPES -- Continued.

| GRAFES—Continued. |                                               |
|-------------------|-----------------------------------------------|
| Niagara           | Large, pale yellow, sweet, vigorous, and pro- |
|                   | ductive.                                      |
| Worden.           | Large black, sweet and early.                 |
| Moores Diamond.   | Large white, juicy, vigorous and productive.  |
| Concord           | Large blue-black, sweet, extremely hardy,     |
|                   |                                               |
| Salem             | Red, large bunch, and large berry, sweet.     |
|                   | Each Per 10 Per 100                           |
| Price, 2 yr.      | \$0.20 \$1.50 \$10.00                         |





GOOSEBERRIES. Large and regular crops of gooseberries with ordinary care.

# Cherries

There is a very general hunger for cherries. They are easy to grow. The principal trouble is the birds. If you plant several trees the birds will leave you some. The late varieties like Downers Late Red ripen the same time as the mazzard cherries which grow wild and the birds do not trouble them so much.

When planted cherries should be cut back more severely than apples or pears.

The Early Richmond, Montmorency and Morrello are the sour pie-cherries, a distinct species making a smaller tree. Most of the others are commonly known as Ox-heart cherries.

| Governor Wood             | Large, heart-shaped, yellow marked with red; sweet, juicy.