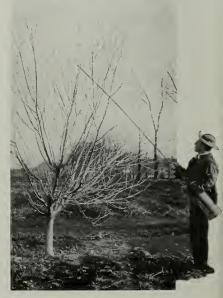

A two and one-half inch Norway Maple, showing straight trunk, numerous branches and fibrous roots.

There could hardly be a representative border without some Spirea Van Houtti. In May, the spot is magnetic to the eye. There is graceful outline the whole season.