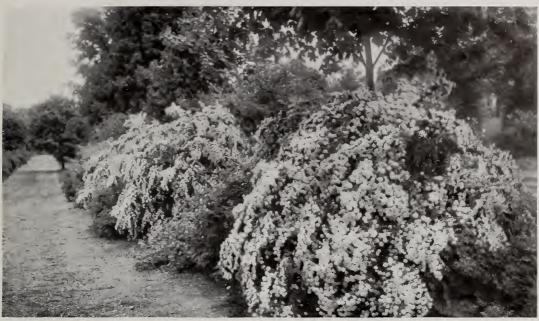

A two and one-half inch Norway Maple, showing straight trunk, numerous branches and fibrous roots.

There could hardly be a representative border without some Spirea Van Houtti. In May, the spot is magnetic to the eye. There is graceful outline the whole season.