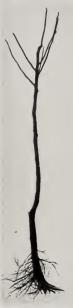

A two and one-half inch Norway Maple, showing straight trunk, numerous branches and fibrous roots.

There could hardly be a representative border without some Spirea Van Houtti. In May, the spot is magnetic to the eye. There is graceful outline the whole season.