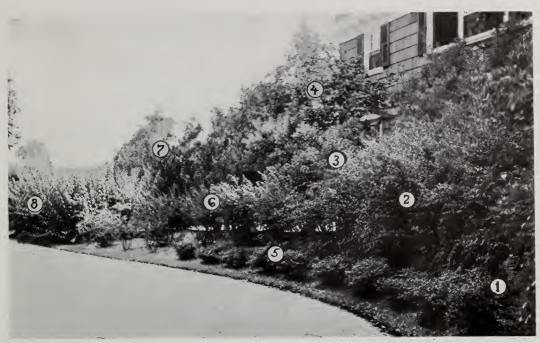

| 2 00 | 18 00 |
| 3 ft. high, 2-3 ft. spr                          |                      | 2 50 |       |
| Siberian Pea Tree. Caragana arborescens.         |                      |      |       |
| 4 ft. high, 3 ft. spr                            |                      | 6 00 |       |
| 5 ft. high, 3 ft. spr.                           | 1 00                 | 7 50 |       |



Our block of trained Privet, Standard or Bay Tree form, with straight stems and round heads, and the Pyramidal trained in conical shape. These are especially valuable as they do not demand winter storage like the Bay and do not require protection like the Box. We have been eight years training these, and regard them invaluable for formal gardens. We also offer Privet Arches for arching paths.



An everyday problem is here illustrated. Service drive, kitchen windows and drying yard, effectively and economically eliminated from the land-scape and invisible from the entrance court. No. 1 Stephanandra; No. 2 Rhodotypus: No. 3 Purple Fringe (Preferably Upright Honeysuckle); No. 4 Norway Maple; No. 5 Barberry; No. 6 Spirea Van Houtti (recently thinned out); No. 7 Privet; No. 8 Forsythia.

| DECIDUOUS SHRUBS — Continued                       | D 1        | D 10   | D 100   |
|----------------------------------------------------|------------|--------|---------|
| Spirea, Thunberg's. Spirea Thunbergii.             | Each       | Per 10 | Per 100 |
| 1 ft. high                                         | \$ 20      | \$1 80 | \$15 00 |
| $1\frac{1}{2}$ ft. high                            |