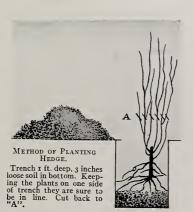

| Each Per 10 Per 100                                                                    | 7          |             |           |



2 ft. high. 3 ft. high. 4 ft. high.

In reference to boundary plantings your choice is not limited to privet. Let us mention as a superior treatment, a belt or group of flowering shrubs. Excellent compositions can be made with Japanese Barberry, RedTwig Dogwood, Golden Bell, Upright Honeysuckle, Silver Thorn, Spirea Thunbergii, Spirea Van Houtii, Syringa, Viburnum, Weigelia, Witch Hazel, and Indian Currant. Another type of boundary planting might consist of low-branched trees, such as Linden, Dogwood, Pin Oak, Beech, Liquidambar, Chinese Cork Tree, Larch, Pines, and Hemlocks. These can be planted ten to twenty feet apart in an irregular line from one to three trees wide, with or without shrubs between.

 $\begin{array}{cc} \$2 & 50 \\ 4 & 00 \end{array}$ 

5 00

 $\begin{array}{c} 50 \\