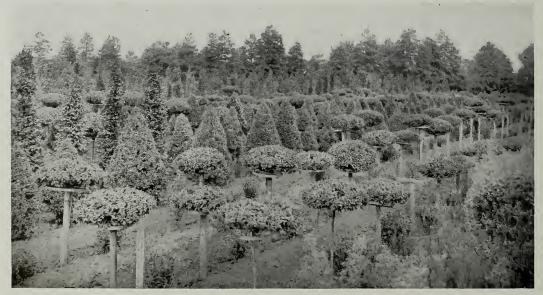

| 60                   | 5 00 |       |
| Snowberry. Sumphoricarpus racemosus.             |                      |      |       |
| Snowberry. Symphoricarpus racemosus.  1 ft. high |                      | 1 20 |       |
| 1½ ft. high                                      |                      | 1 80 | 15 00 |
| 2 ft. high                                       |                      | 2 00 | 18 00 |
| 3 ft. high, 2-3 ft. spr                          |                      | 2 50 |       |
| Siberian Pea Tree. Caragana arborescens.         |                      |      |       |
| 4 ft. high, 3 ft. spr                            |                      | 6 00 |       |
| 5 ft. high, 3 ft. spr.                           | 1 00                 | 7 50 |       |



Our block of trained Privet, Standard or Bay Tree form, with straight stems and round heads, and the Pyramidal trained in conical shape. These are especially valuable as they do not demand winter storage like the Bay and do not require protection like the Box. We have been eight years training these, and regard them invaluable for formal gardens. We also offer Privet Arches for arching paths.



An everyday problem is here illustrated. Service drive, kitchen windows and drying yard, effectively and economically eliminated from the land-scape and invisible from the entrance court. No. 1 Stephanandra; No. 2 Rhodotypus: No. 3 Purple Fringe (Preferably Upright Honeysuckle); No. 4 Norway Maple; No. 5 Barberry; No. 6 Spirea Van Houtti (recently thinned out); No. 7 Privet; No. 8 Forsythia.

| D