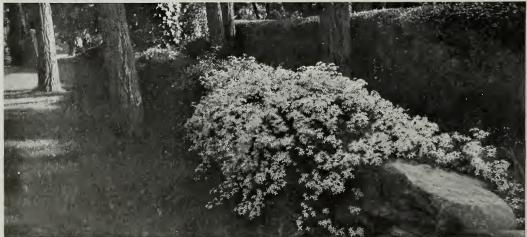

A two and one-half inch Norway Maple, showing straight trunk, numerous branches and fibrous roots.

There could hardly be a representative border without some Spirea Van Houtti. In May, the spot is magnetic to the eye. There is graceful outline the whole season.