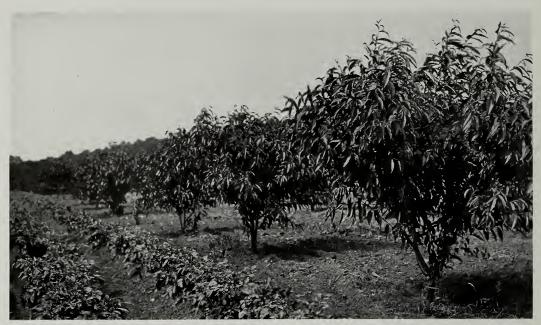

| Veronica longifolia subsessilis. Blue Jay Flower. |    |   |    |    |   |
| Blue                                              |    |   |    |    |   |

Per 10 \$1 25 1 00 Per 100 \$10 00 8 00 15 15 Vinca Minor. Trailing Blue Myrtle or Periwinkle.....

Both the blue and the white should be used extensively as cover planting in shady places.

| V. minor, var. alba. White (Above is \$60 M)          |    | 1 75 | 15 00 |
|-------------------------------------------------------|----|------|-------|
| V. minor plena. Double purple                         | 20 | 1 75 | 15 00 |
| Yucca filamentosa. Adams Needle. White, 2 yrs. trans. | 25 | 2 00 | 15 00 |



A garden where flowers are more important than the design. Have you not a piece of land you wish to make into a flower garden this fall?



PEACH ORCHARD. Probably one of the greatest hindrances to successful fruit raising is lack of cultivation. Plant vegetables between the rows and the trees are more apt to receive attention.

### **FRUITS**

#### How to Start and Maintain a Home Orchard

You can have fruit in about eighteen months with Peaches and small fruits, and four to six years with Pears and Apples. You can gain but little by getting larger trees. Few, if any, are obtainable from nurserymen. You have got to establish the trees on your place before they will bear fruit, and it will take as long with a tree 8 ft high and  $1\frac{1}{2}$  inch in diameter as with a tree 4 or 5 feet high and  $\frac{3}{4}$  inch in diameter. Commercial growers find they get results just as quickly with even smaller trees. The important