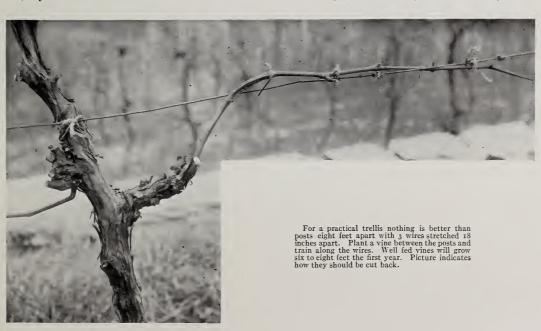

#### GRAPES -- Continued.

| GRAFES—Continued. |                                               |
|-------------------|-----------------------------------------------|
| Niagara           | Large, pale yellow, sweet, vigorous, and pro- |
|                   | ductive.                                      |
| Worden.           | Large black, sweet and early.                 |
| Moores Diamond.   | Large white, juicy, vigorous and productive.  |
| Concord           | Large blue-black, sweet, extremely hardy,     |
|                   |                                               |
| Salem             | Red, large bunch, and large berry, sweet.     |
|                   | Each Per 10 Per 100                           |
| Price, 2 yr.      | \$0.20 \$1.50 \$10.00                         |





GOOSEBERRIES. Large and regular crops of gooseberries with ordinary care.

# Cherries

There is a very general hunger for cherries. They are easy to grow. The principal trouble is the birds. If you plant several trees the birds will leave you some. The late varieties like Downers Late Red ripen the same time as the mazzard cherries which grow wild and the birds do not trouble them so much.

When planted cherries should be cut back more severely than apples or pears.

The Early Richmond, Montmorency and Morrello are the sour pie-cherries, a distinct species making a smaller tree. Most of the others are commonly known as Ox-heart cherries.

| Governor Wood             | Large, heart-shaped, yellow marked with red; sweet, juicy.