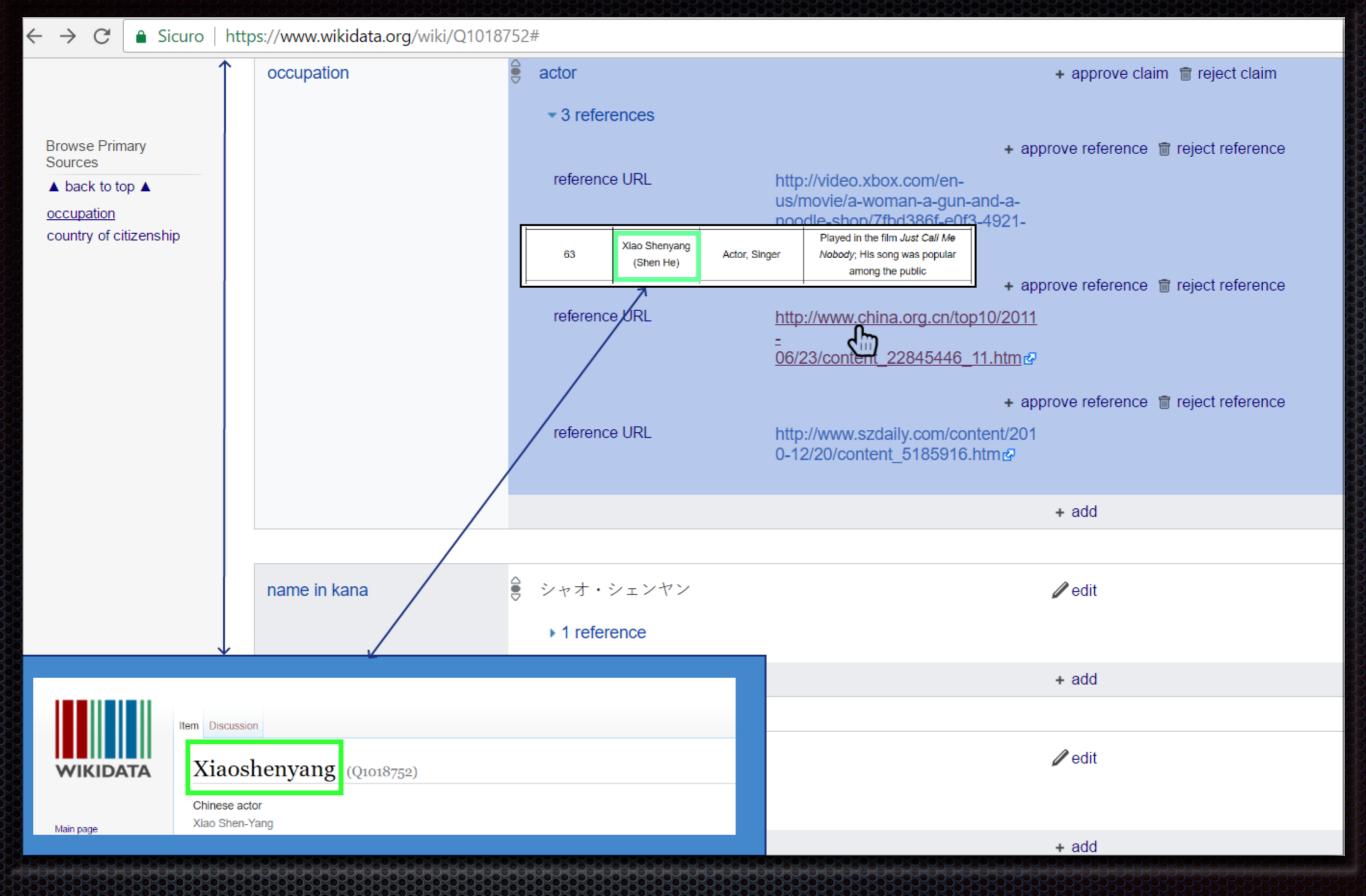

## 1. Filtering, take 1

Browse Primary Sources

back to top

MusicBrainz artist ID country of citizenship date of birth date of death genre occupation place of birth place of death

|  | Sicuro | https:// | www.wikidata.org | /wiki/Q1018752# |
|--|--------|----------|------------------|-----------------|
|--|--------|----------|------------------|-----------------|

| a | ry |  |
|---|----|--|
|   | 1  |  |

D 🖌

tizenship

|              | 0 referer              | China.                                                                | org.cr      | ® This 54             | e <sup>©</sup> China Wikf <sup>©</sup> Chy Guide <sup>©</sup> China Archives | -     |                                 |
|--------------|------------------------|-----------------------------------------------------------------------|-------------|-----------------------|------------------------------------------------------------------------------|-------|---------------------------------|
|              | actor                  | Home         China         World           You are here: Home > Top 1 |             | s Sports Travel       | Opinion Photos Top 10 교관 Lear                                                | +     | approve claim 🍵 reject claim    |
|              |                        | By Xu Lin<br>China.org.cn, June 23, 20                                | 111         | orbes China Celebriti | 💷 0 Comment(s) 🔐 Print 💓 E-mail<br>Adjust font size: 💿 🔘                     |       | ve reference 🍵 reject reference |
|              | referenc               | Comprehensive<br>Ranking                                              | Name        | Occupation            | Comments                                                                     |       |                                 |
|              | Preview                | 1                                                                     | Andy Lau    | Singer, Actor         | Played in five films; held<br>"unforgettable" concerts                       |       |                                 |
|              |                        | 2                                                                     | Jay Chou    | Singer, Actor         | Published a new album The Era;<br>held 33 concerts                           |       |                                 |
|              |                        | 3                                                                     | Faye Wong   | Singer, Actress       | Successful came back to the<br>stage; held 13 concerts, almost full<br>house | pprov | ve reference 🍵 reject reference |
|              | referenc               | 4                                                                     | Jackie Chan | Actor                 | As director, actor and producer;<br>having a stable position in the          | 1     |                                 |
|              | Preview                |                                                                       | -           | )6/23/conte           | ent_22845446_11.h                                                            |       | ve reference 🍵 reject reference |
|              | reference L<br>Preview | IRL                                                                   |             |                       | szdaily.com/conten<br>htent_5185916.htm                                      |       |                                 |
|              |                        |                                                                       |             |                       |                                                                              |       |                                 |
| name in kana | シャオ・ショ                 | ェンヤン                                                                  |             |                       |                                                                              |       |                                 |
|              | 1 reference            |                                                                       |             |                       |                                                                              |       |                                 |