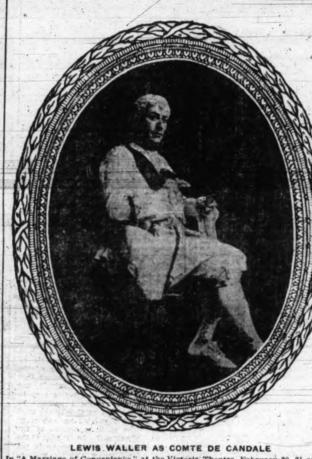

..... .... .... .

granied since the 12th day of nomic structure to whom Hon. H. R. Terry, Lewis Waller, or any of the Crown granted since the 12th day of March, 1906, or which shall hereafter be granted, namely: Piles, pulpwood, telegraph and telephone poles, thes, and crib timber, although not manufactured nor to be used in the province. And it is hereby declared that the Lieutenant-