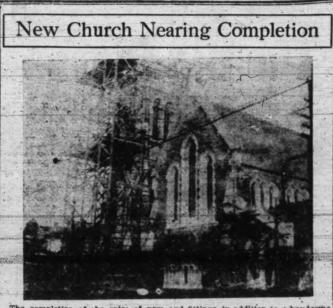

akes you cough ? Just before going out put a Pop in your mouth-there will be no coughing ! Your throas faels and your breathing troublescent ? Pops will not matters richt for you yery put matters right for you

will put matters right for you very quickly. Peps, while gradually turning to vapor as soon as put into the mouth, will retain their goodness indefinitely, if kept dry. Each little Pep pastille is packed in an air-tight wrapping, which is easily removed, and they are packed in neat tin pocket boxes. They are net sticky, and may be carried loose in the pocket or glove or muff. Peps are a sure ours for coughs, colds, bronchitis, asthma, sore throat, "amoker's throat," laryngitis, catarth, "clergyman's throat" and all disorders. and ailments of the threat, beathing-tubes and lungs.





The completion of the spire of new, and fittings, in addition to a handsome St. John's church, corner of Mason organ specially constructed by the street, and Quadra street, practically Canadian Pipe Organ Company, will will conclude the structure work of the here in the course of the next eight will take place on Tuesday after this edifice, and already the stone-work of ten weeks, and the consecration of street. Rev. Dr. Scott officiating.

this edifice, and already the sione work of the tower has been finished, and the builders have commenced to put up the woodwork of the graceful spirs which will shortly be one of the land-marks of Victoria. Despite the near approach of the competition of this work, the new church will probably not be consecrated before the end of Arrill, although serv