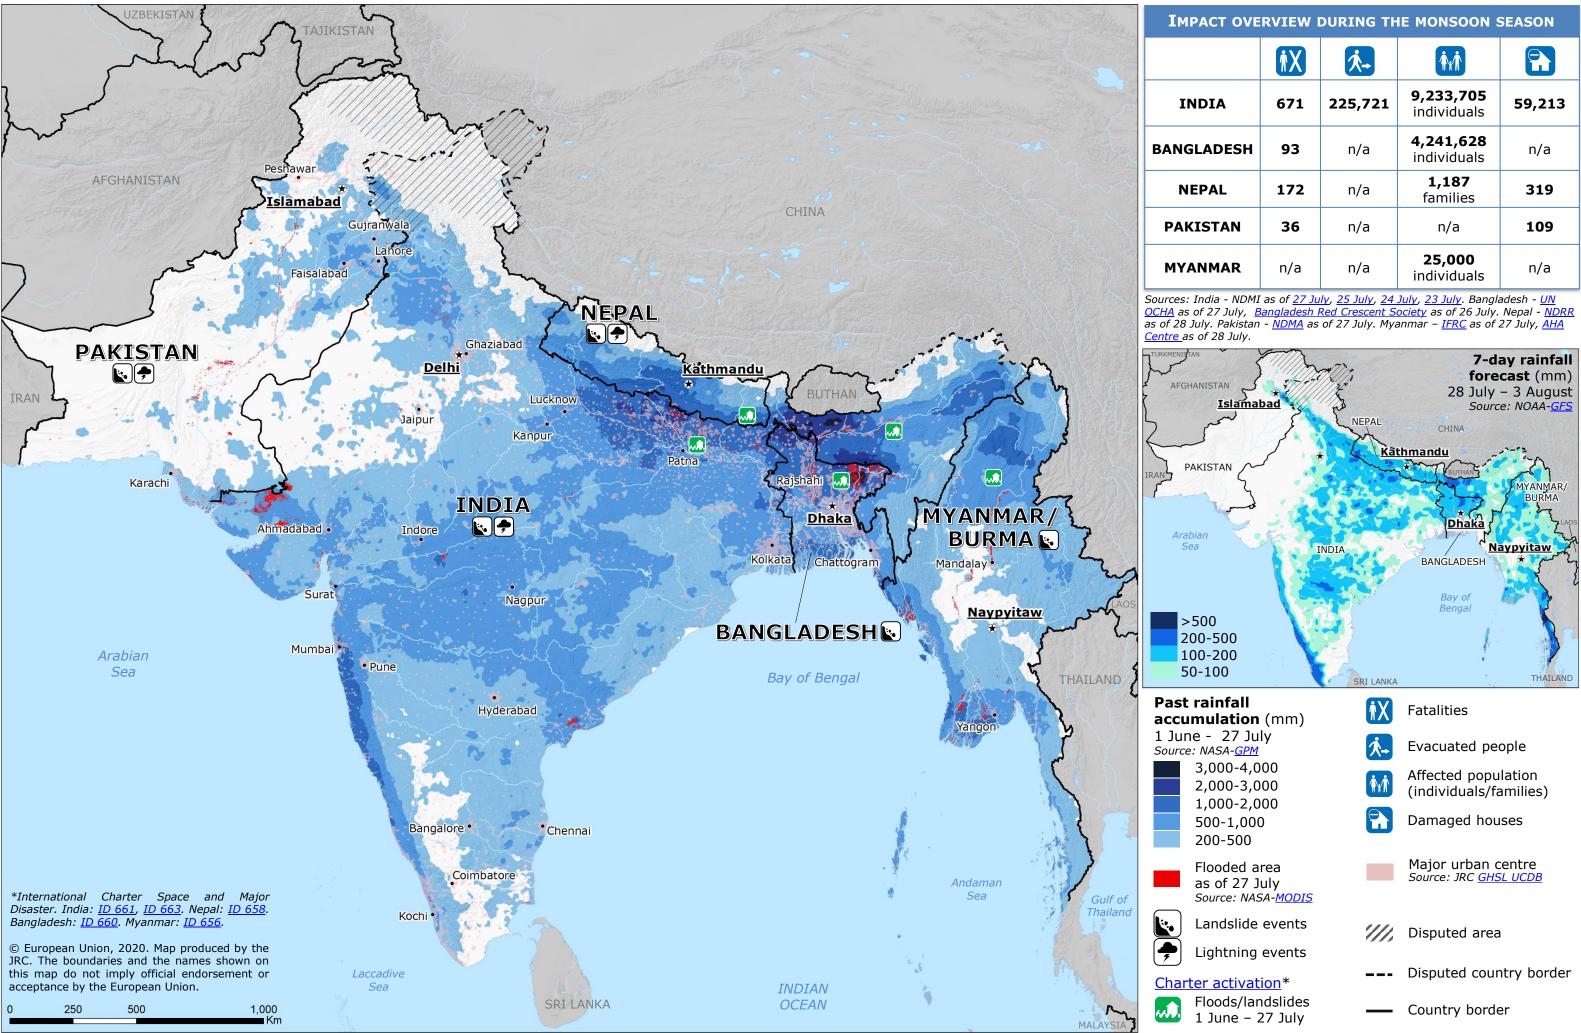

## Emergency Response Coordination Centre (ERCC) – DG ECHO Daily Map | 28/07/2020 **South Asia | Monsoon situation**

|        | ħΧ  | <b>×</b> - |                                 |        |
|--------|-----|------------|---------------------------------|--------|
| IDIA   | 671 | 225,721    | <b>9,233,705</b><br>individuals | 59,213 |
| LADESH | 93  | n/a        | <b>4,241,628</b> individuals    | n/a    |
| EPAL   | 172 | n/a        | <b>1,187</b><br>families        | 319    |
| ISTAN  | 36  | n/a        | n/a                             | 109    |
| NMAR   | n/a | n/a        | <b>25,000</b><br>individuals    | n/a    |

| rainfall         |
|------------------|
| nulation (mm)    |
| e - 27 July      |
| NASA- <u>GPM</u> |
| 3,000-4,000      |
| 2,000-3,000      |
| 1,000-2,000      |
| 500-1,000        |
| 200-500          |
|                  |