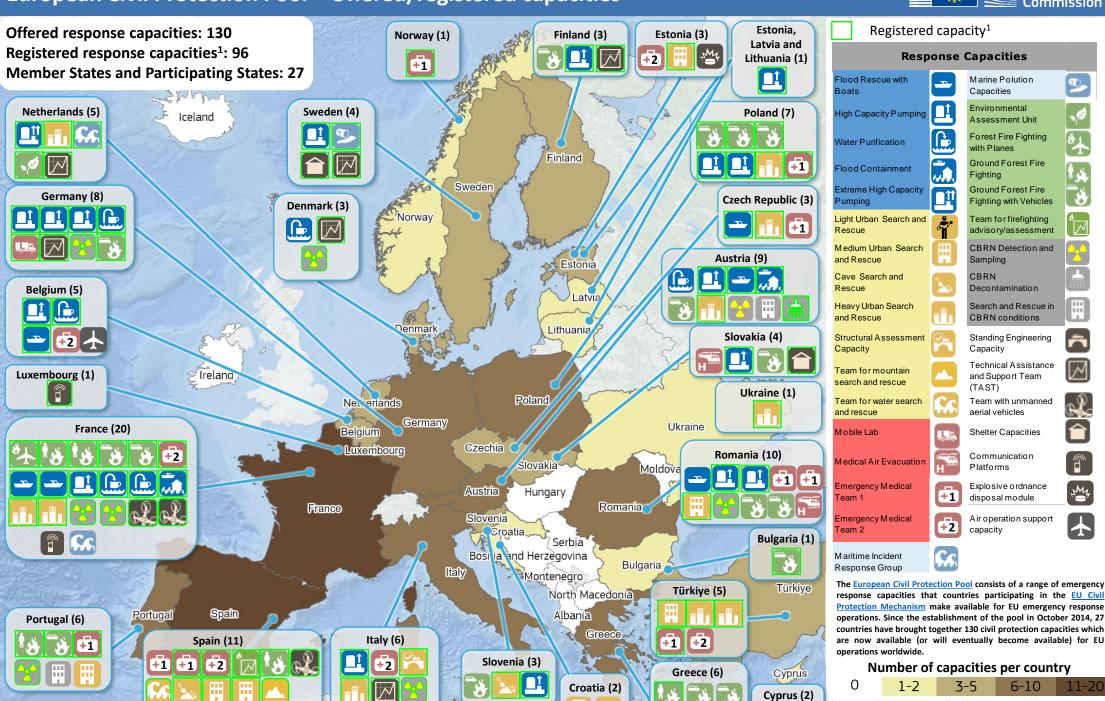

## Emergency Response Coordination Centre | DG ECHO Daily Map – 04/04/2024 European Civil Protection Pool – Offered/registered capacities

The boundaries and names shown on this map do not imply official endorsement or acceptance by the European Union.

\*This designation is without prejudice to positions on status, and is in line with UNSCR 1244/1999 and the ICJ Opinion on the Kosovo declaration of independence

¹ Registered capacity is an offered capacity -made by a UCPM country- that has successfully passed both an application process and then a certification process.

Copyright, European Union, 2024. Map created by ERCC A.2 Analytical Team. Sources: DG ECHO, ESRI, OCHA.