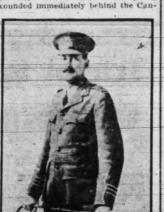

y the Governor-in-Council at a date to be fixed. The bill was not designed to be provocative.
 Great Emergency.
 Conditions described under the Militia Act uniter which Canadians can be sent out of the country to fight, he study now existed. There was no doubt that the present was the greatest emergency that ever would be known in the history of Canada.
 When the Canadians at Ypres barred
 Major Walter Bapty, M. D. of this city is the study of the solution of the second time while serving in France. This morning the measure would a second time while serving in France. This morning the service would as the service of the second time is the service of the country to fight, he service would be known in the history of Canada. He stated that the measure would Major Walter Bapty, M. D. of this



Information was received in the city yesterday by Mr. and Mrs. J. Hirst, Canada, from an American woman whose heart has warmed to all the brave men who have gone forth from Canadian soil to fight for Iberty." The verses are entitled: "A Tribute to the Highlanders Burled in Centre Hirst, was wounded by shrapnel in the shoulder on May 15. Happily his hurts

VICTORIA DAILY TIMES, TUESDAY, JUNE 12, 1917



PRIVATE W. HIRST

shoulder on May 15. Happily his hurts are not sufficiently serious to necessi-tate his removal to hospital, the ad-vices stating that he is remaining on duty. He went overseas vices stating that he is remaining on duty. He went overseas vices stating that he is remaining on duty. He went overseas vices stating that he is remaining on duty. The went overseas vices stating