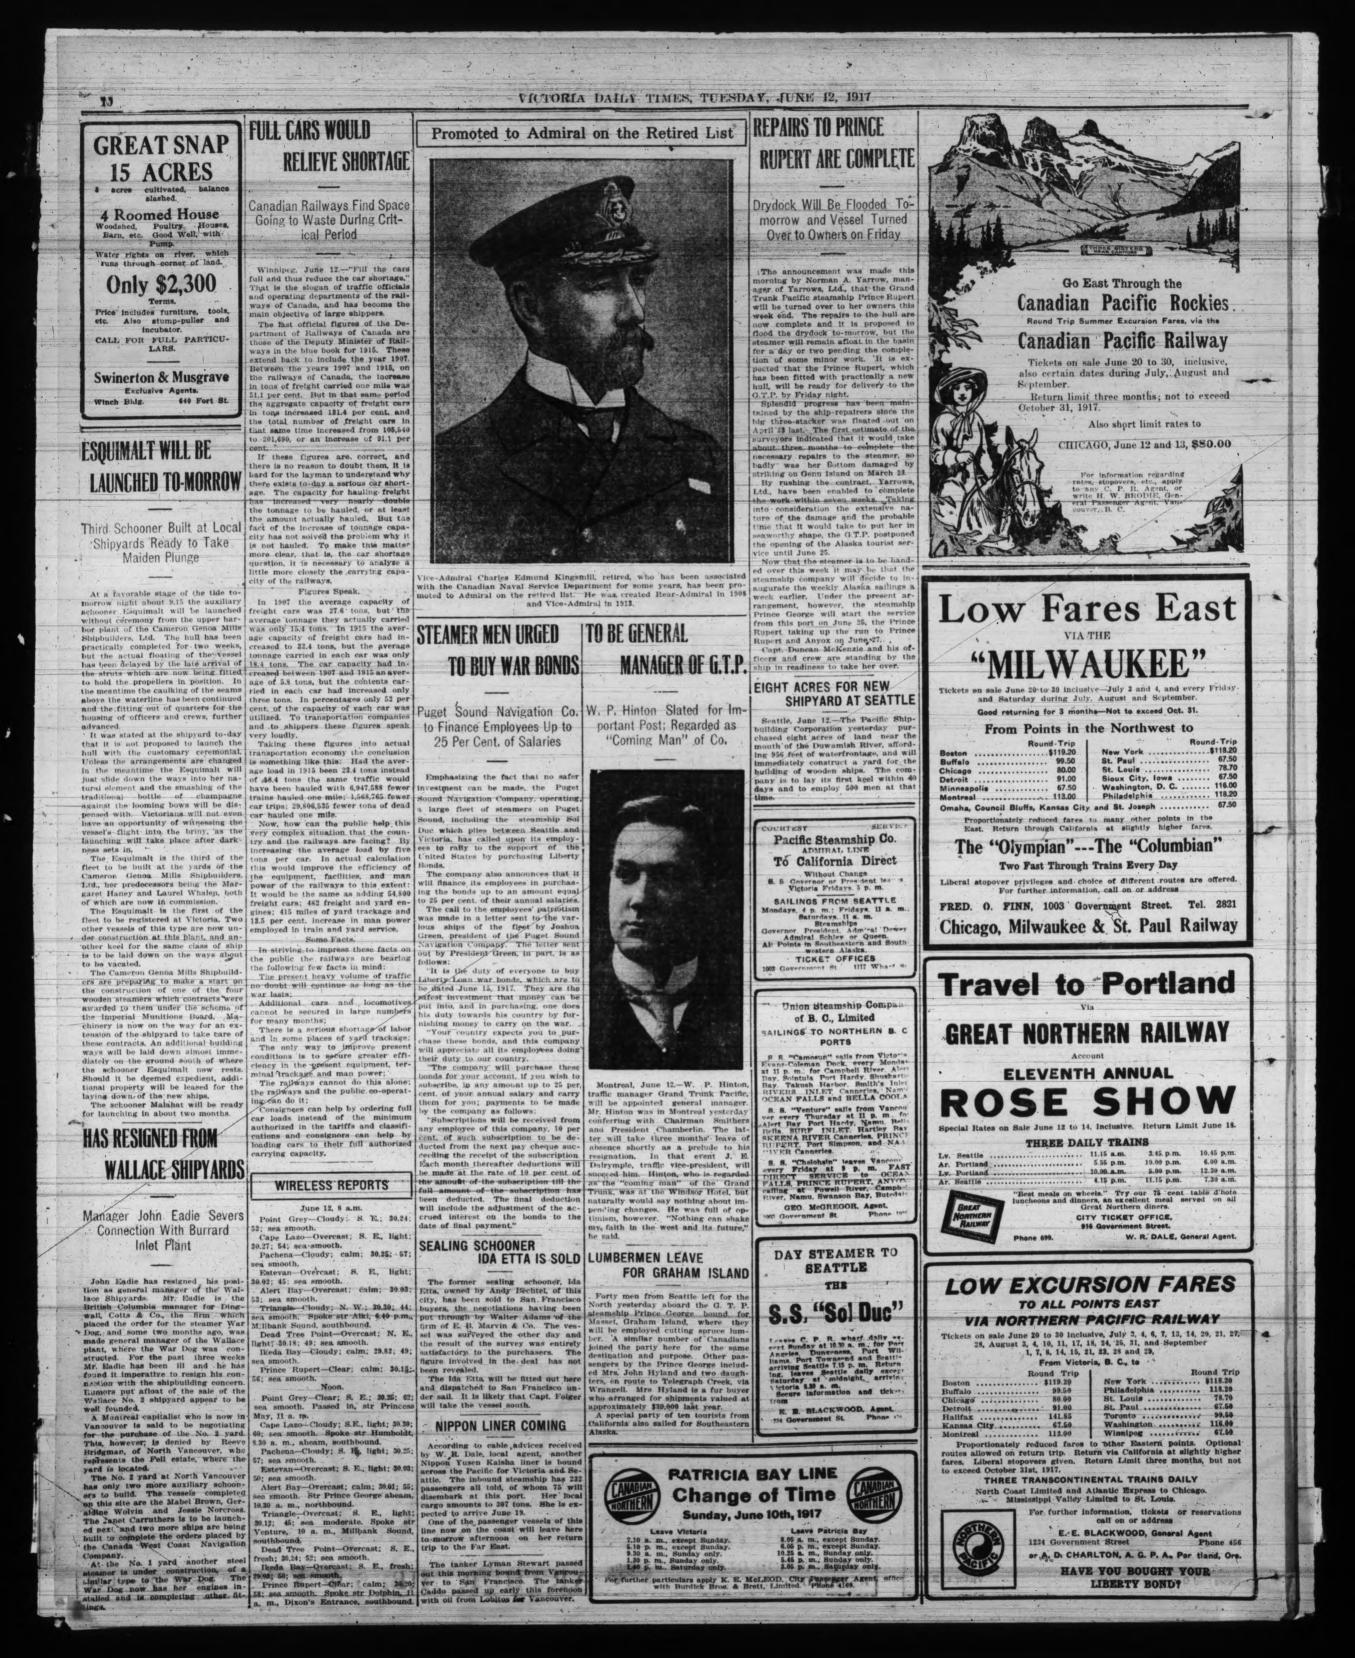

ance. It was while commanding his squadron in the trenches that Major Bapty was wounded, the first

Supper Leonard L. Howitt, accord-ing to the recent casualty lists, is posted as seriously wounded on May 24. He has been admitted to No. 2 Stationary Hospital, Abbeyville, but no indication has been received as to the nature of his wounds. Supper Howitt came to Vancouver Island in 1910 and was a resident of the Metcholan dia-trict up till the time he enlisted with the British Columbia Horse in 1915. On the authorization of the British Columbia Bantam Battalion he effect-ed a transfer to that unit and later to No. 4 Tunnelling Company recruiting af Nanaimo. With the latter corps he went overseas in August last and since Christmus had been in the trenches. The wounded officer spent a lengthy





Modern science has given Neolin all these qualities has given it every quality you can ask of a sole. And it is always the same on any price of shoe, whether for man, woman or child.

lacks.



Ladies' Neolin Sole

Shoes, Black and

Gents' Neolin Sole

That modern, scientific shoe-sole is Neolin.

Any of the thousands of men and women who have bought Neolin for themselves and their

leather has and possesses every virtue leather

Have Neolin on your new shoes. Your shoe merchant has it on shoes of many styles. Have it soled on your present shoes by your shoe repairer.

607 --- Yates St.--- 607

The Goodyear Tire & Rubber Co. of Canada, Limited

Neōlin

eolin Soles Put on While U Wait

ARTHUR HIBBS

### VICTORIA BARLY T MES TURNARY MUCH TO VICTORIA DAILY TIMES, TUESDAY, JUNE 12, 1917