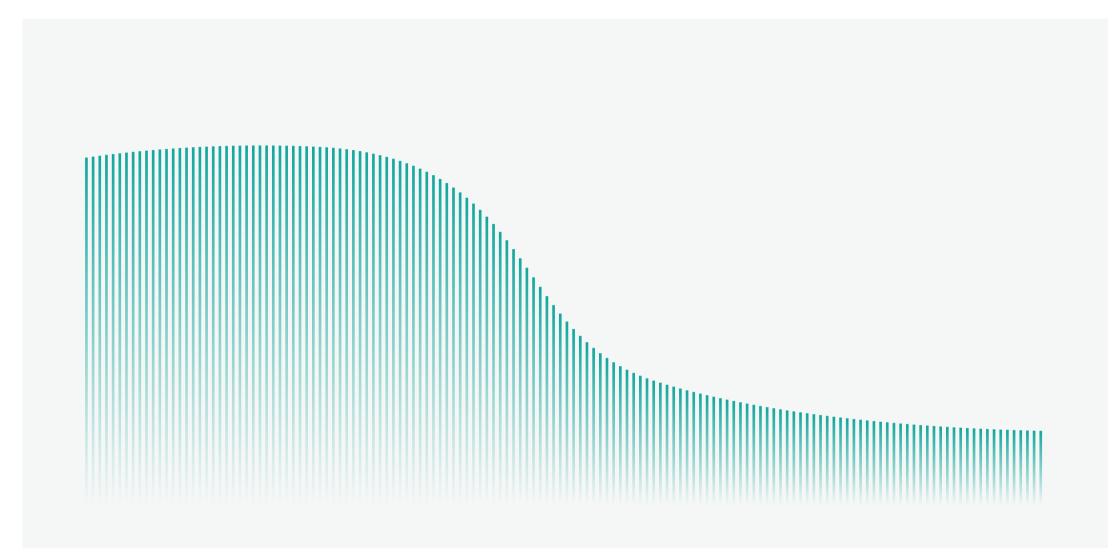

### RETENTION

Graph for En

- Are we losing newer & older editors?
- How bad is the decline?