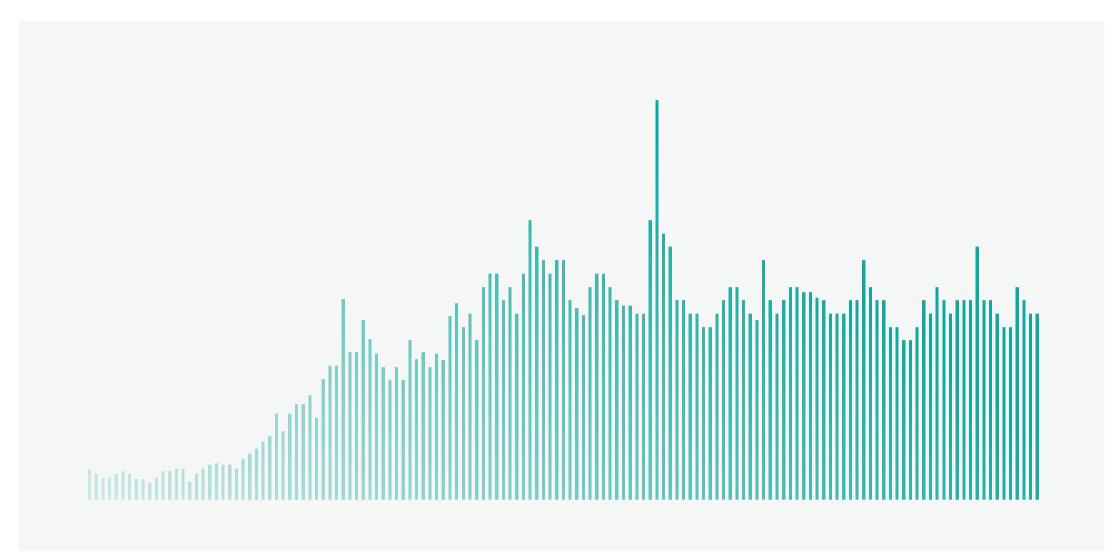

#### BYTES ADDED

Graph for Es

- Is a small group of editors adding all the content?
- How much of it is added by the newcomers?