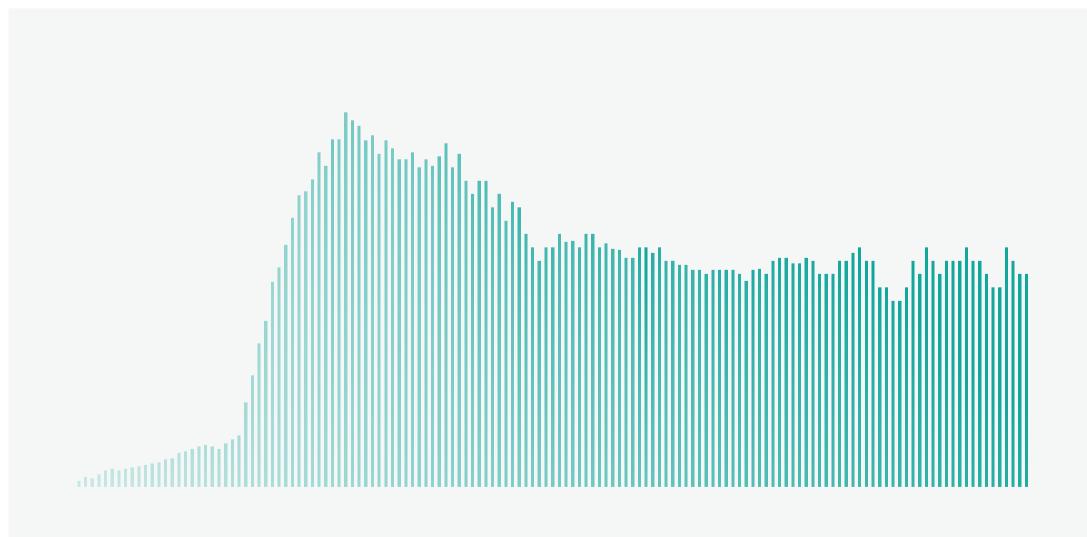

#### **EDITS**

Graph for En

- Are there seasonal editing patterns?
- How much of the edits are by the newcomers?